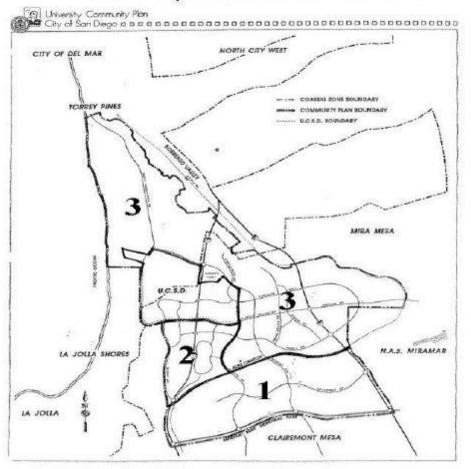

## **Community Plan Area District Boundaries**

Exhibit C

District 1 is south UC: south of Rose Canyon between I-5 and I-805 and north of SR-52. District 2 is north of Rose Canyon between I-5 and Regents Road, south of La Jolla Village Drive. District 3 is north of Rose Canyon, everything in the plan area not covered by District 2. University Community Planning Group 2023 Voting Locations