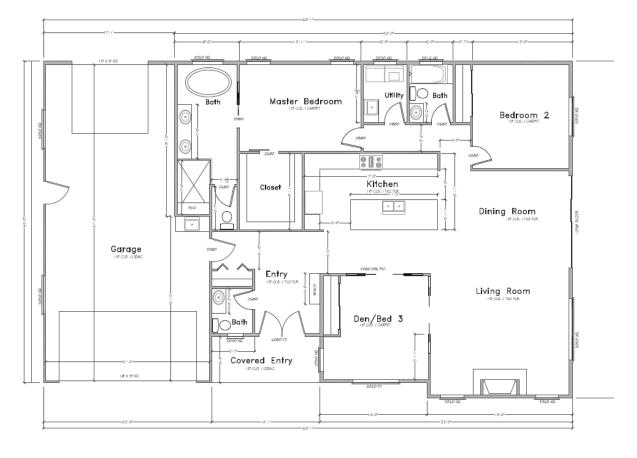

### Floor Plans Lot 1 Main and ADU

FLOOR PLAN ()

545 SQ.FT. GARAGE AREA

BEELER LOT 1 MAIN

BEELER LOT 1 ADU