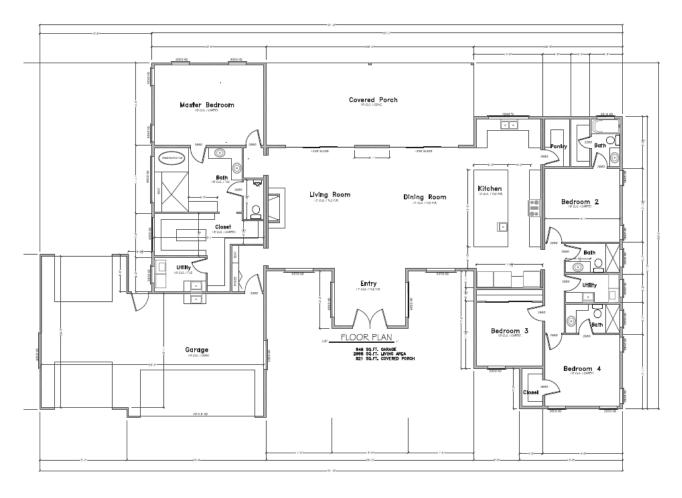

### Floor Plans Lot 1 Main and ADU

FLOOR PLAN ()

545 SQ.FT. GARAGE AREA

BEELER LOT 1 MAIN

BEELER LOT 1 ADU