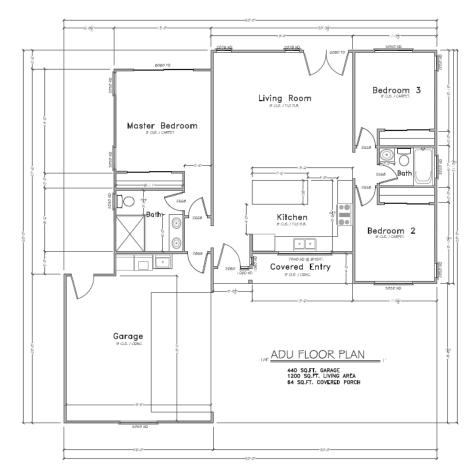

### Floor Plans Lot 1 Main and ADU

FLOOR PLAN ()

545 SQ.FT. GARAGE AREA

BEELER LOT 1 MAIN

BEELER LOT 1 ADU