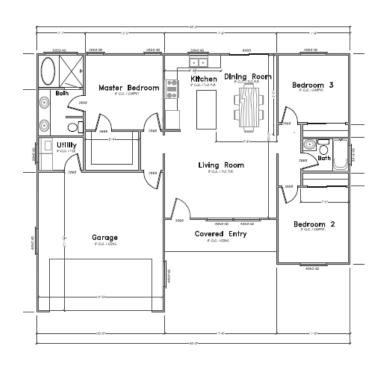

-8

**Parcel Size:** 2.79 acres

**Approvals:** Process Four

Site Development Permit No. PMT-2358040

Tentative Map No. PMT-2362630

Mitigated Negative Declaration No. 649699/SCH No.

2023060266



# Project Scope

#### **Tentative Map**

• Subdivide one lot (2.79 acres) into two, 1.39-acre lots.

#### **Site Development Permit**

- Construct one Single Dwelling Unit (SDU) with an Accessory Dwelling Unit on each lot.
- Preserve 1.14 acres of undeveloped and environmentally sensitive land as open space.



# Aerial Photograph





# Survey Map









### Floor Plans Lot 1 Main and ADU



FLOOR PLAN ()

545 SQ.FT. GARAGE AREA

BEELER LOT 1 MAIN



BEELER LOT 1 ADU



### Elevations Lot 1 Main and ADU



Lot 1 Main





Lot 1 ADU



### Floor Plans Lot 2 Main and ADU



BEELER LOT 2 MAIN



BEELER LOT 2 ADU



### Elevations Lot 2 Main and ADU









Lot 2 ADU



# Community Planning Group

**Date:** May 7, 2020

Scripps Ranch Planning Group

Approval Recommended: 18-0-0



### Staff Recommendation

**ADOPT** 

Mitigated Negative Declaration No. 649699/SCH No. 2023060266 Mitigation, Monitoring, and Reporting Program

**APPROVE** 

Site Development Permit No. PMT-2358040 Tentative Map No. PMT-2362630



# San Diego Planning Commission Meeting

#### PHONE-IN TESTIMONY PERIOD NOW OPEN FOR

(PRJ-0649699 Beeler Canyon Residences)

**Telephone -** Dial 669-254-5252 or (Toll Free) 833-568-8864.

When prompted, input Webinar ID: 160 758 6412

#### How to Speak to a Particular Item or During Non-Agenda Public Comment:

TO "RAISE YOUR HAND": click the button on your computer, table