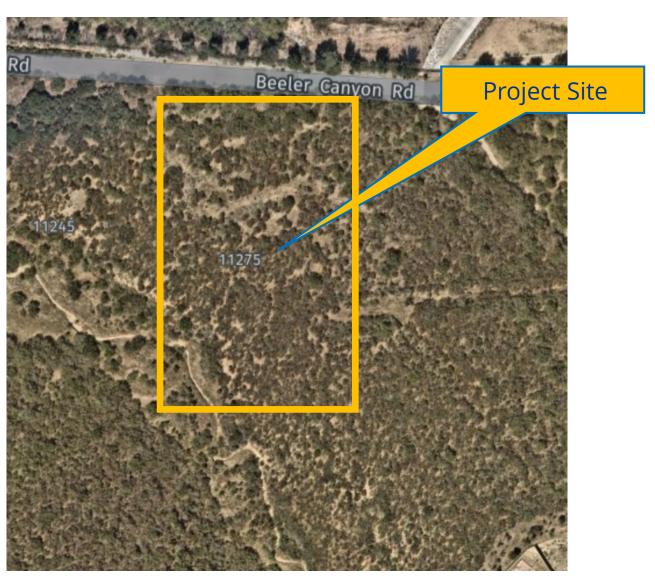

# Aerial Photograph

# Project Scope

**Location:** 11275 Beeler Canyon Road, Rancho Encantada Community Plan

Area, RS-1-8

**Parcel Size:** 2.79 acres

**Approvals:** Process Four

Site Development Permit No. PMT-2358040

Tentative Map No. PMT-2362630