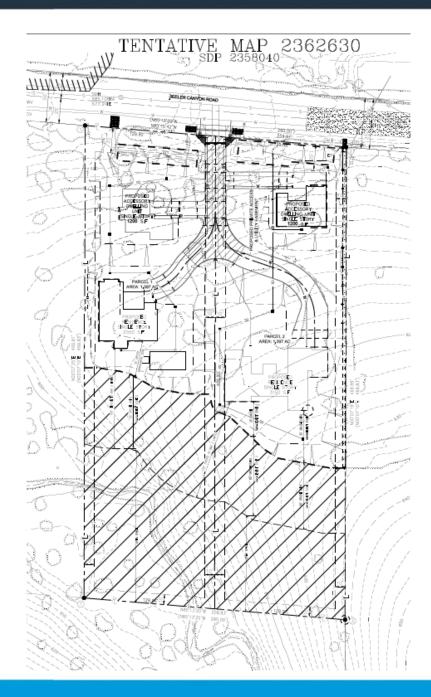

# Survey Map

#### **Tentative Map**

• Subdivide one lot (2.79 acres) into two, 1.39-acre lots.