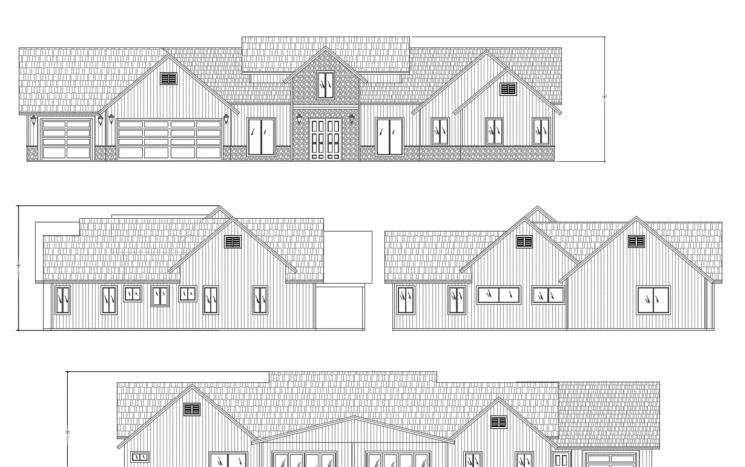

our

Site Development Permit No. PMT-2358040

Tentative Map No. PMT-2362630

Mitigated Negative Declaration No. 649699/SCH No.

2023060266



# Project Scope

#### **Tentative Map**

• Subdivide one lot (2.79 acres) into two, 1.39-acre lots.

#### **Site Development Permit**

- Construct one Single Dwelling Unit (SDU) with an Accessory Dwelling Unit on each lot.
- Preserve 1.14 acres of undeveloped and environmentally sensitive land as open space.



# Aerial Photograph





# Survey Map









### Floor Plans Lot 1 Main and ADU



FLOOR PLAN ()

545 SQ.FT. GARAGE AREA

BEELER LOT 1 MAIN



BEELER LOT 1 ADU



### Elevations Lot 1 Main and ADU



Lot 1 Main





Lot 1 ADU



### Floor Plans Lot 2 Main and ADU



BEELER LOT 2 MAIN



BEELER LOT 2 ADU



### Elevations Lot 2 Main and ADU









Lot 2 ADU



# Community Planning Group

**Date:** May 7, 2020

Scripps Ranch Planning Group

Approval Recommended: 18-0-0



### Staff Recommendation

**ADOPT** 

Mitigated Negative Declaration No. 649699/SCH No. 2023060266 Mitigation, Monitoring, and Reporting Program

**APPROVE** 

Site Development Permit No. PMT-2358040 Tentative Map No. PMT-2362630



# San Diego Planning Commission Meeting

#### PHONE-IN TESTIMONY PERIOD NOW OPEN FOR

(PRJ-0649699 Beeler Canyon Residences)

**Telephone -** Dial 669-254-5252 or (Toll Free) 833-568-8864.

When prompted, input Webinar ID: 160 758 6412

#### How to Speak to a Particular Item or During Non-Agenda Public Comment:

TO "RAISE YOUR HAND": click the button on your computer, tablet, or Smartphone, or by dialing \*9 on your phone. You wi