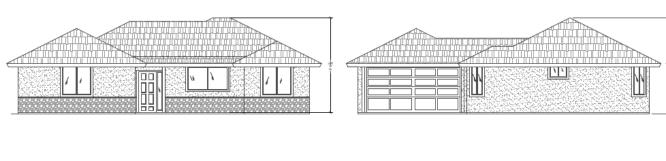

n:** 11275 Beeler Canyon Road, Rancho Encantada Community Plan

Area, RS-1-8

**Parcel Size:** 2.79 acres

**Approvals:** Process Four

Site Development Permit No. PMT-2358040

Tentative Map No. PMT-2362630

Mitigated Negative Declaration No. 649699/SCH No.

2023060266



# Project Scope

#### **Tentative Map**

• Subdivide one lot (2.79 acres) into two, 1.39-acre lots.

#### **Site Development Permit**

- Construct one Single Dwelling Unit (SDU) with an Accessory Dwelling Unit on each lot.
- Preserve 1.14 acres of undeveloped and environmentally sensitive land as open space.



# Aerial Photograph





# Survey Map









### Floor Plans Lot 1 Main and ADU



FLOOR PLAN ()

545 SQ.FT. GARAGE AREA

BEELER LOT 1 MAIN



BEELER LOT 1 ADU



### Elevations Lot 1 Main and ADU



Lot 1 Main





Lot 1 ADU



### Floor Plans Lot 2 Main and ADU



BEELER LOT 2 MAIN



BEELER LOT 2 ADU



### Elevations Lot 2 Main and ADU









Lot 2 ADU



# Community Planning Group

**Date:** May 7, 2020

Scripps Ranch Planning Group

Approval Recommended: 18-0-0



### Staff Recommendation

**ADOPT** 

Mitigated Negative Declaration No. 649699/SCH No. 2023060266 Mitigation, Monitoring, and Reporting Program

**APPROVE** 

Site Development Permit No. PMT-2358040 Tentative Map No. PMT-2362630



# San Diego Planning Commission Meeting

#### PHONE-IN TESTIMONY PERIOD NOW OPEN FOR

(PRJ-0649699 Beeler Canyon Residences)

**Telephone -** Dial 669-254-5252 or (Toll Free) 833-568-8864.

When prompted, input Webinar ID: 160 758 6412

#### How to Speak to a Particular Item or During Non-Agenda Publi