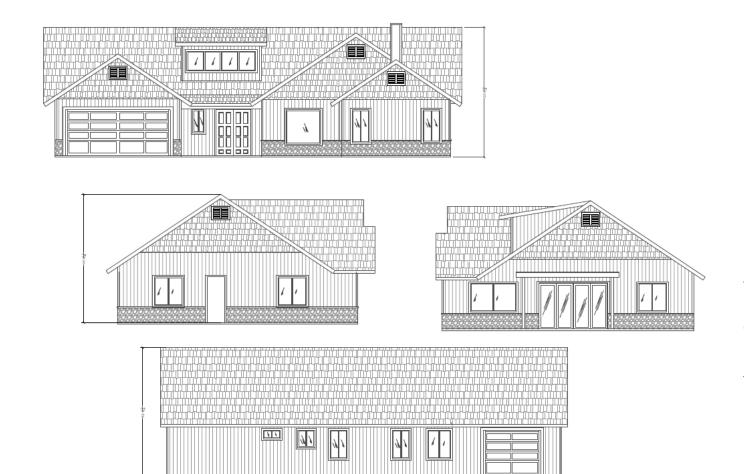

ope

**Location:** 11275 Beeler Canyon Road, Rancho Encantada Community Plan

Area, RS-1-8

**Parcel Size:** 2.79 acres

**Approvals:** Process Four

Site Development Permit No. PMT-2358040

Tentative Map No. PMT-2362630

Mitigated Negative Declaration No. 649699/SCH No.

2023060266



# Project Scope

#### **Tentative Map**

• Subdivide one lot (2.79 acres) into two, 1.39-acre lots.

#### **Site Development Permit**

- Construct one Single Dwelling Unit (SDU) with an Accessory Dwelling Unit on each lot.
- Preserve 1.14 acres of undeveloped and environmentally sensitive land as open space.



# Aerial Photograph





# Survey Map









### Floor Plans Lot 1 Main and ADU



FLOOR PLAN ()

545 SQ.FT. GARAGE AREA

BEELER LOT 1 MAIN



BEELER LOT 1 ADU



### Elevations Lot 1 Main and ADU



Lot 1 Main





Lot 1 ADU



### Floor Plans Lot 2 Main and ADU



BEELER LOT 2 MAIN



BEELER LOT 2 ADU



### Elevations Lot 2 Main and ADU









Lot 2 ADU



# Community Planning Group

**Date:** May 7, 2020

Scripps Ranch Planning Group

Approval Recommended: 18-0-0



### Staff Recommendation

**ADOPT** 

Mitigated Negative Declaration No. 649699/SCH No. 2023060266 Mitigation, Monitoring, and Reporting Program

**APPROVE** 

Site Development Permit No. PMT-2358040 Tentative Map No. PMT-2362630



# San Diego Planning Commission Meeting

#### PHONE-IN TESTIMONY PERIOD NOW OPEN FOR

(PRJ-0649699 Beeler Canyon Residences)

**Telephone -** Dial 669-254-5252 or (Toll Free) 833-568-8864.

When prompted, input Webinar ID: 160 758 6412

#### How to Speak to a Particular Item or During No