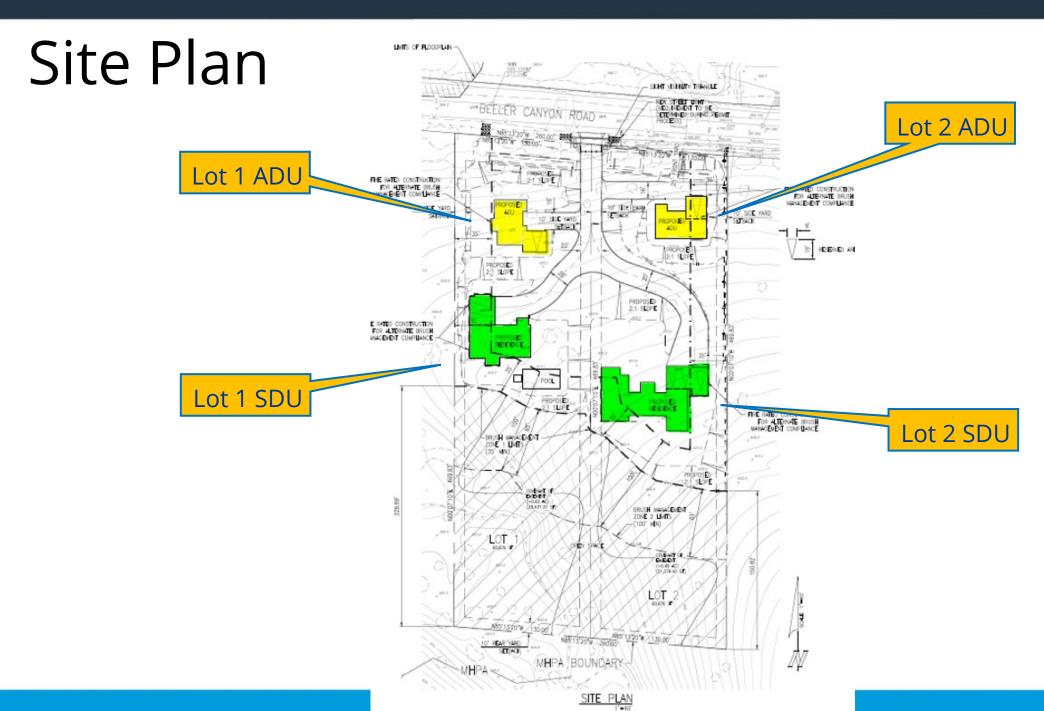

#### **Site Development Permit**

- Construct one Single Dwelling Unit (SDU) with an Accessory Dwelling Unit on each lot.
- Preserve 1.14 acres of undeveloped and environmentally sensitive land as open space.

#### **Tentative Map**

• Subdivide one lot (2.79 acres) into two, 1.39-acre lots.