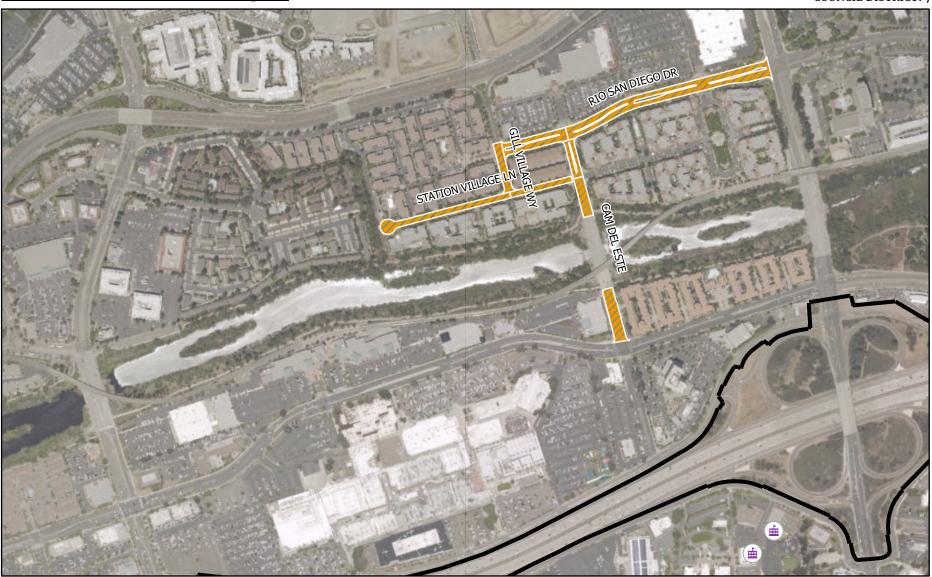

#### SCOPE OF WORK

- 1. **SCOPE OF WORK:** Slurry Seal Group 2326 involves furnishing all labor, materials, equipment, services, and construction related to slurry seal work on existing paved roadways in various areas throughout the City of San Diego for approximately 28.4 miles of streets. The work includes: placement of rubber polymer modified slurry (RPMS), crack sealing, micromilling, removal of humps & pavement irregularities, asphalt mill and pave, digouts, pavement base repairs, milling and disposal of pavement fabric, development of a QA/QC plan that includes inspection and testing for asphalt and slurry seal work, replacing traffic signal detection loops and stub outs, adjusting existing City manhole frames and covers to grade, raising appurtenances to grade (water, sewer), raising survey monuments to grade, reconstructing survey monument boxes, street and sidewalk sweeping, removal and replacement of existing thermoplastic striping and markings/legends, implementation of new striping plans, traffic control drawings & permits, weed abatement, storm drain inlet protection, installation of inlet markings, sediment control, and possible night and weekend work. All work would occur within the public right-of-way (paved streets) or previously disturbed non-sensitive areas only, and outside of the City's Multiple Habitat Planning Area (MHPA). No sensitive vegetation would be impacted or removed. Storm Water Best Management Practices (BMPs) for erosion control preventing discharge, as well as Traffic Control Plan (TCP) would be implemented throughout construction.
  - **1.1.** The Work shall be performed in accordance with:
    - **1.1.1.** The Notice Inviting Bids and Striping Plans included in the link below inclusive.
      - a) <a href="https://drive.google.com/drive/folders/1um8GDSEWR6ESXKCfDoDSTWRX5Z1laOxs?usp=sharing">https://drive.google.com/drive/folders/1um8GDSEWR6ESXKCfDoDSTWRX5Z1laOxs?usp=sharing</a>
        - 1) For Friars Rd Striping, Signage & Electrical Improvement (0101123-01-D through 0101123 -19-D) plans.
      - b) Appendix H List of Proposed Work
      - c) Appendix I Street List
- **2. LOCATION OF WORK:** The location of the Work is as follows:
  - See Appendix E Overall Location Map and Appendix F Resurfacing Limits Maps.
- **3. CONTRACT TIME:** The Contract Time for completion of the Work shall be **90 Working Days**.