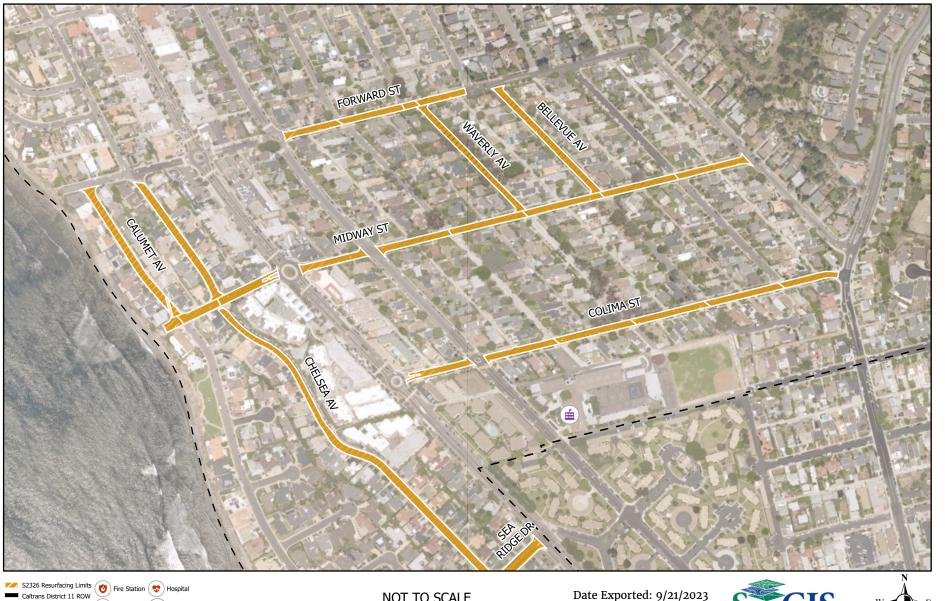

#### SCOPE OF WORK

- 1. **SCOPE OF WORK:** Slurry Seal Group 2326 involves furnishing all labor, materials, equipment, services, and construction related to slurry seal work on existing paved roadways in various areas throughout the City of San Diego for approximately 28.4 miles of streets. The work includes: placement of rubber polymer modified slurry (RPMS), crack sealing, micromilling, removal of humps & pavement irregularities, asphalt mill and pave, digouts, pavement base repairs, milling and disposal of pavement fabric, development of a QA/QC plan that includes inspection and testing for asphalt and slurry seal work, replacing traffic signal detection loops and stub outs, adjusting existing City manhole frames and covers to grade, raising appurtenances to grade (water, sewer), raising survey monuments to grade, reconstructing survey monument boxes, street and sidewalk sweeping, removal and replacement of existing thermoplastic striping and markings/legends, implementation of new striping plans, traffic control drawings & permits, weed abatement, storm drain inlet protection, installation of inlet markings, sediment control, and possible night and weekend work. All work would occur within the public right-of-way (paved streets) or previously disturbed non-sensitive areas only, and outside of the City's Multiple Habitat Planning Area (MHPA). No sensitive vegetation would be impacted or removed. Storm Water Best Management Practices (BMPs) for erosion control preventing discharge, as well as Traffic Control Plan (TCP) would be implemented throughout construction.
  - **1.1.** The Work shall be performed in accordance with:
    - **1.1.1.** The Notice Inviting Bids and Striping Plans included in the link below inclusive.
      - a) <a href="https://drive.google.com/drive/folders/1um8GDSEWR6ESXKCfDoDSTWRX5Z1laOxs?usp=sharing">https://drive.google.com/drive/folders/1um8GDSEWR6ESXKCfDoDSTWRX5Z1laOxs?usp=sharing</a>
        - 1) For Friars Rd Striping, Signage & Electrical Improvement (0101123-01-D through 0101123 -19-D) plans.
      - b) Appendix H List of Proposed Work
      - c) Appendix I Street List
- **2. LOCATION OF WORK:** The location of the Work is as follows:
  - See Appendix E Overall Location Map and Appendix F Resurfacing Limits Maps.
- **3. CONTRACT TIME:** The Contract Time for completion of the Work shall be **90 Working Days**.