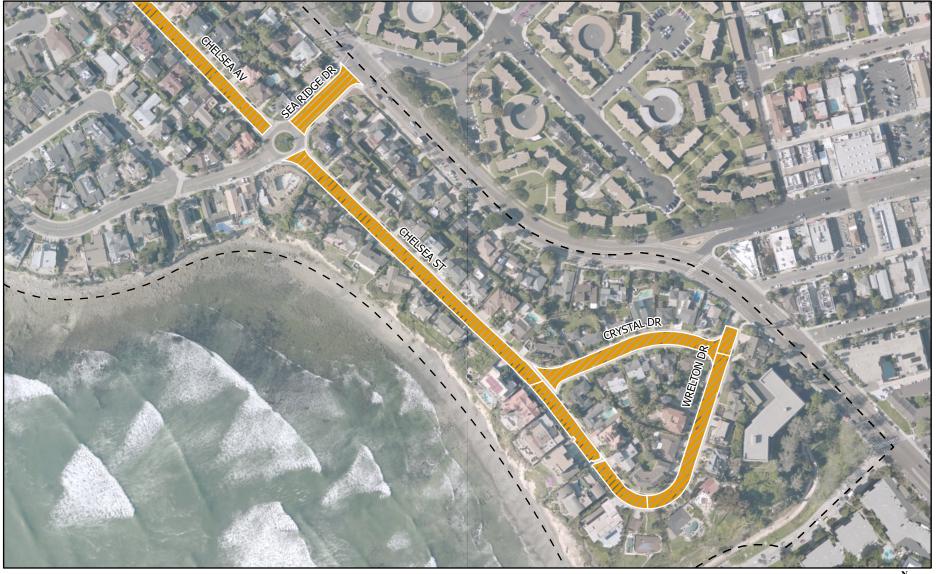

#### SCOPE OF WORK

- 1. **SCOPE OF WORK:** Slurry Seal Group 2326 involves furnishing all labor, materials, equipment, services, and construction related to slurry seal work on existing paved roadways in various areas throughout the City of San Diego for approximately 28.4 miles of streets. The work includes: placement of rubber polymer modified slurry (RPMS), crack sealing, micromilling, removal of humps & pavement irregularities, asphalt mill and pave, digouts, pavement base repairs, milling and disposal of pavement fabric, development of a QA/QC plan that includes inspection and testing for asphalt and slurry seal work, replacing traffic signal detection loops and stub outs, adjusting existing City manhole frames and covers to grade, raising appurtenances to grade (water, sewer), raising survey monuments to grade, reconstructing survey monument boxes, street and sidewalk sweeping, removal and replacement of existing thermoplastic striping and markings/legends, implementation of new striping plans, traffic control drawings & permits, weed abatement, storm drain inlet protection, installation of inlet markings, sediment control, and possible night and weekend work. All work would occur within the public right-of-way (paved streets) or previously disturbed non-sensitive areas only, and outside of the City's Multiple Habitat Planning Area (MHPA). No sensitive vegetation would be impacted or removed. Storm Water Best Management Practices (BMPs) for erosion control preventing discharge, as well as Traffic Control Plan (TCP) would be implemented throughout construction.
  - **1.1.** The Work shall be performed in accordance with:
    - **1.1.1.** The Notice Inviting Bids and Striping Plans included in the link below inclusive.
      - a) <a href="https://drive.google.com/drive/folders/1um8GDSEWR6ESXKCfDoDSTWRX5Z1laOxs?usp=sharing">https://drive.google.com/drive/folders/1um8GDSEWR6ESXKCfDoDSTWRX5Z1laOxs?usp=sharing</a>
        - 1) For Friars Rd Striping, Signage & Electrical Improvement (0101123-01-D through 0101123 -19-D) plans.
      - b) Appendix H List of Proposed Work
      - c) Appendix I Street List
- **2. LOCATION OF WORK:** The location of the Work is as follows:
  - See Appendix E Overall Location Map and Appendix F Resurfacing Limits Maps.
- **3. CONTRACT TIME:** The Contract Time for completion of the Work shall be **90 Working Days**.