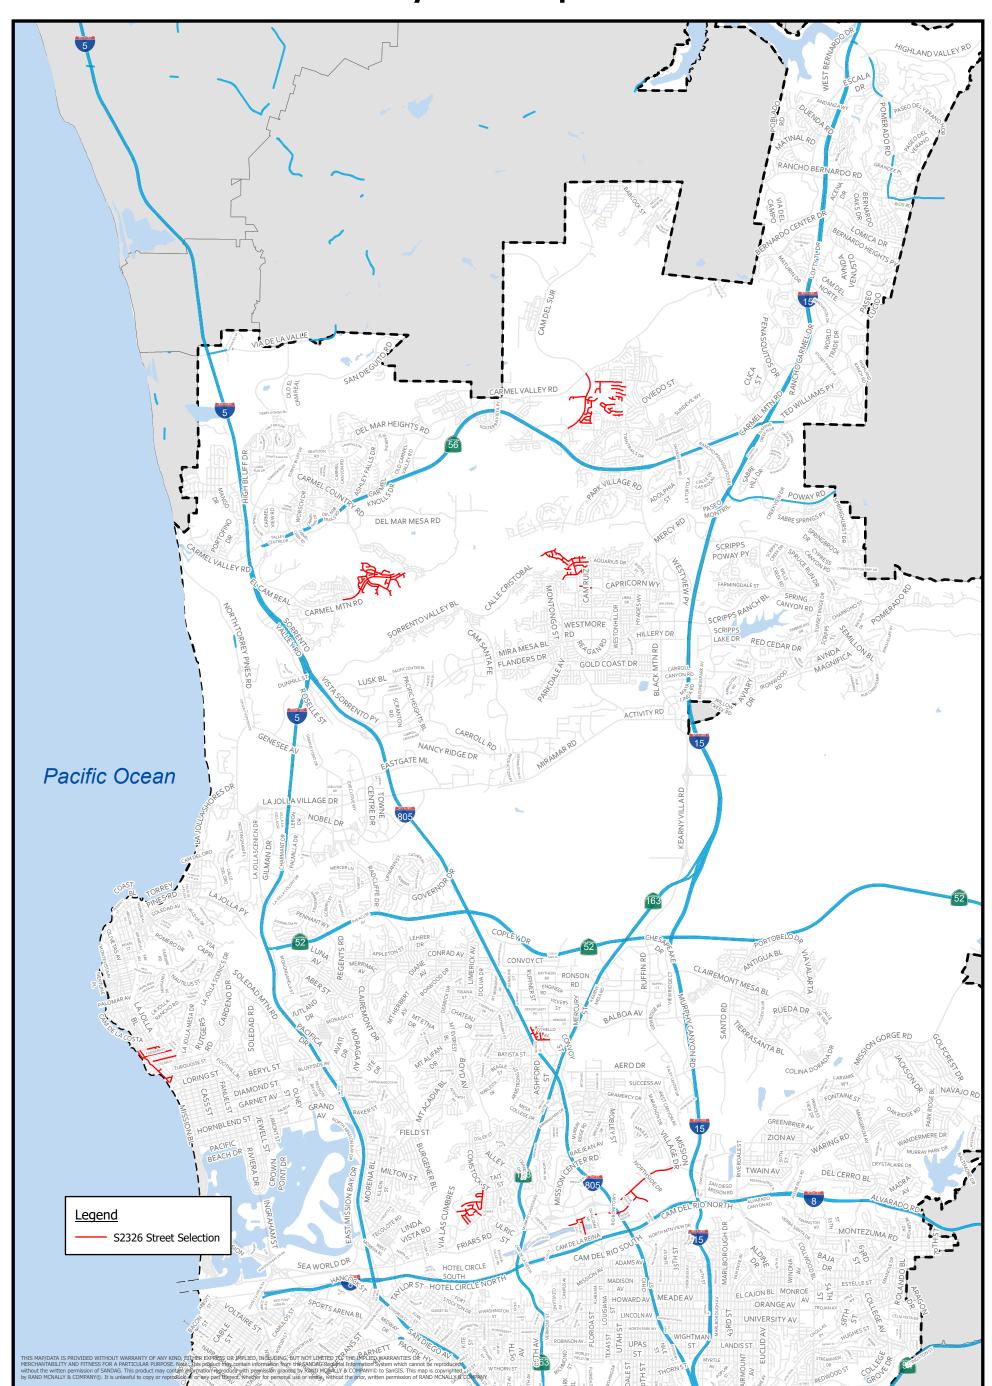

#### SCOPE OF WORK

- 1. **SCOPE OF WORK:** Slurry Seal Group 2326 involves furnishing all labor, materials, equipment, services, and construction related to slurry seal work on existing paved roadways in various areas throughout the City of San Diego for approximately 28.4 miles of streets. The work includes: placement of rubber polymer modified slurry (RPMS), crack sealing, micromilling, removal of humps & pavement irregularities, asphalt mill and pave, digouts, pavement base repairs, milling and disposal of pavement fabric, development of a QA/QC plan that includes inspection and testing for asphalt and slurry seal work, replacing traffic signal detection loops and stub outs, adjusting existing City manhole frames and covers to grade, raising appurtenances to grade (water, sewer), raising survey monuments to grade, reconstructing survey monument boxes, street and sidewalk sweeping, removal and replacement of existing thermoplastic striping and markings/legends, implementation of new striping plans, traffic control drawings & permits, weed abatement, storm drain inlet protection, installation of inlet markings, sediment control, and possible night and weekend work. All work would occur within the public right-of-way (paved streets) or previously disturbed non-sensitive areas only, and outside of the City's Multiple Habitat Planning Area (MHPA). No sensitive vegetation would be impacted or removed. Storm Water Best Management Practices (BMPs) for erosion control preventing discharge, as well as Traffic Control Plan (TCP) would be implemented throughout construction.
  - **1.1.** The Work shall be performed in accordance with:
    - **1.1.1.** The Notice Inviting Bids and Striping Plans included in the link below inclusive.
      - a) <a href="https://drive.google.com/drive/folders/1um8GDSEWR6ESXKCfDoDSTWRX5Z1laOxs?usp=sharing">https://drive.google.com/drive/folders/1um8GDSEWR6ESXKCfDoDSTWRX5Z1laOxs?usp=sharing</a>
        - 1) For Friars Rd Striping, Signage & Electrical Improvement (0101123-01-D through 0101123 -19-D) plans.
      - b) Appendix H List of Proposed Work
      - c) Appendix I Street List
- **2. LOCATION OF WORK:** The location of the Work is as follows:
  - See Appendix E Overall Location Map and Appendix F Resurfacing Limits Maps.
- **3. CONTRACT TIME:** The Contract Time for completion of the Work shall be **90 Working Days**.