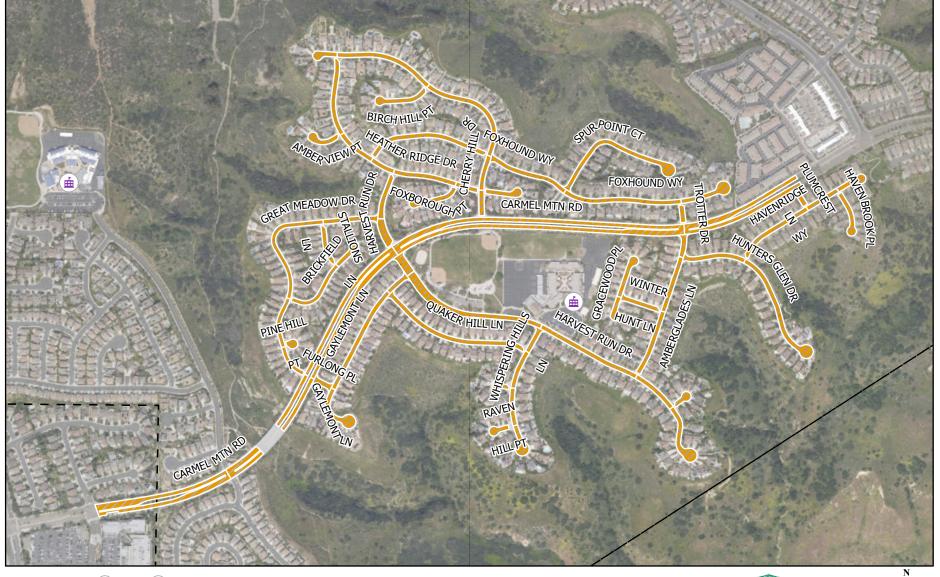

#### SCOPE OF WORK

- 1. **SCOPE OF WORK:** Slurry Seal Group 2326 involves furnishing all labor, materials, equipment, services, and construction related to slurry seal work on existing paved roadways in various areas throughout the City of San Diego for approximately 28.4 miles of streets. The work includes: placement of rubber polymer modified slurry (RPMS), crack sealing, micromilling, removal of humps & pavement irregularities, asphalt mill and pave, digouts, pavement base repairs, milling and disposal of pavement fabric, development of a QA/QC plan that includes inspection and testing for asphalt and slurry seal work, replacing traffic signal detection loops and stub outs, adjusting existing City manhole frames and covers to grade, raising appurtenances to grade (water, sewer), raising survey monuments to grade, reconstructing survey monument boxes, street and sidewalk sweeping, removal and replacement of existing thermoplastic striping and markings/legends, implementation of new striping plans, traffic control drawings & permits, weed abatement, storm drain inlet protection, installation of inlet markings, sediment control, and possible night and weekend work. All work would occur within the public right-of-way (paved streets) or previously disturbed non-sensitive areas only, and outside of the City's Multiple Habitat Planning Area (MHPA). No sensitive vegetation would be impacted or removed. Storm Water Best Management Practices (BMPs) for erosion control preventing discharge, as well as Traffic Control Plan (TCP) would be implemented throughout construction.
  - **1.1.** The Work shall be performed in accordance with:
    - **1.1.1.** The Notice Inviting Bids and Striping Plans included in the link below inclusive.
      - a) <a href="https://drive.google.com/drive/folders/1um8GDSEWR6ESXKCfDoDSTWRX5Z1laOxs?usp=sharing">https://drive.google.com/drive/folders/1um8GDSEWR6ESXKCfDoDSTWRX5Z1laOxs?usp=sharing</a>
        - 1) For Friars Rd Striping, Signage & Electrical Improvement (0101123-01-D through 0101123 -19-D) plans.
      - b) Appendix H List of Proposed Work
      - c) Appendix I Street List
- **2. LOCATION OF WORK:** The location of the Work is as follows:
  - See Appendix E Overall Location Map and Appendix F Resurfacing Limits Maps.
- **3. CONTRACT TIME:** The Contract Time for completion of the Work shall be **90 Working Days**.