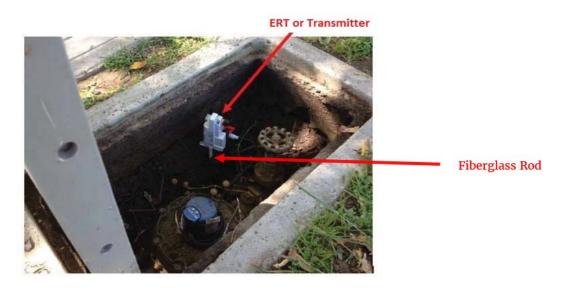

lid. This antenna is connected to the endpoint via cable. The following proper installation shall be implemented when removing the lid to avoid damaging the antenna, cable, and/or endpoint. Photo 4 below demonstrates a diagram of the connection:

Photo 4



The AMI device ERT/Endpoint/Transmitter shall be positioned and installed as discussed in this Appendix. If the ERT/Endpoint/Transmitter is disturbed, it shall be re-installed and returned to its original installation with the end points pointed upwards as shown below in Photo 5.

The PUD's code compliance staff will issue citations and invoices to you for any damaged AMI devices that are not re-installed as discussed in the Contract Document Photo 5 below shows a typical installation of an AMI endpoint on a water meter.

#### Photo 5



Photo 6 below is an example of disturbance that shall be avoided:

#### Photo 6



You are responsible when working in and around meter boxes. If you encounter these endpoints, use proper care and do not disconnect them from the registers on top of the water meter. If the lid has an antenna drilled through, do not change or tamper with the lid and inform the Resident Engineer immediately about the location of that lid. Refer to Photo 7 below:

#### Photo 7



Another component of the AMI system are the Network Devices. The Network Devices are strategically placed units (mainly on street light poles) that collect interval meter reading data from multiple meters for transmission to the Department Control Computer. If you come across any of these devices on street lights that will be remove