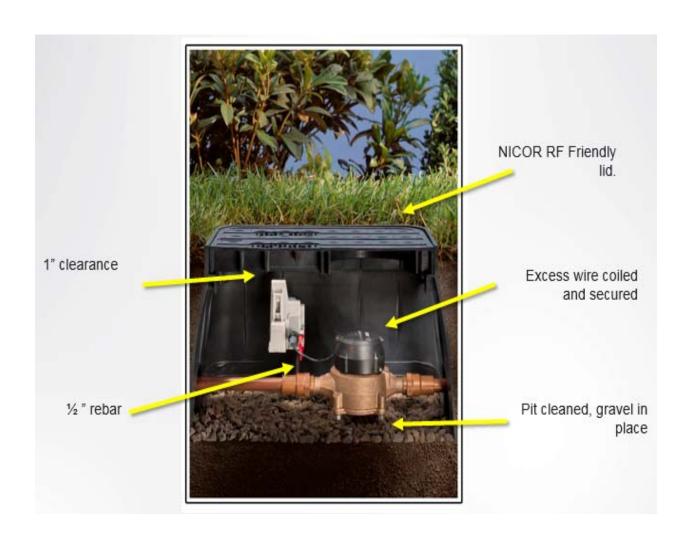

Photo 2:



Network Devices, see Photo 3:

Photo 3



AMI endpoints transmit meter information to the AMI system and will soon be on the vast majority of meters in San Diego. These AMI devices provide interval consumption data to the PUD's Customer Support Division. If these devices are damaged or communication is interrupted, this Division will be alerted of the situation. The endpoints are installed in water meter boxes, coffins, and vaults adjacent to the meter. A separate flat round antenna may also be installed through the meter box lid. This antenna is connected to the endpoint via cable. The following proper installation shall be implemented when removing the lid to avoid damaging the antenna, cable, and/or endpoint. Photo 4 below demonstrates a diagram of the connection:

Photo 4



The AMI device ERT/Endpoint/Transmitter shall be positioned and installed as discussed in this Appendix. If the ERT/Endpoint/Transmitter is disturbed, it shall be re-installed and returned to its original installation with the end points pointed upwards as shown below in Photo 5.

The PUD's code compliance staff will issue citations and invoices to you for any damaged AMI devices that are not re-installed as discussed in the Contract Document Photo 5 below shows a typical installation of an AMI endpoint on a water meter.

#### Photo 5



Photo 6 below is an example of disturbance that shall be avoided:

#### Photo 6



You are responsible when working in and around meter boxes. If you encounter these endpoints, use proper care and do not disconnect them from the registers on top of the w