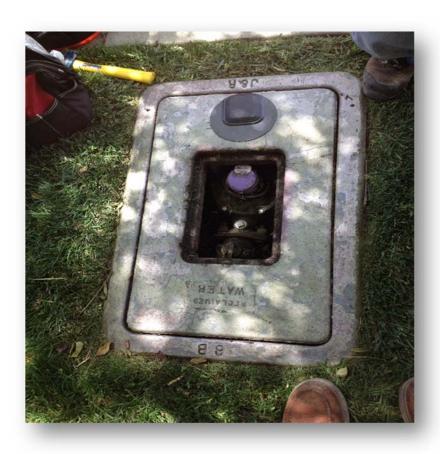

nstallation with the end points pointed upwards as shown below in Photo 5.

The PUD's code compliance staff will issue citations and invoices to you for any damaged AMI devices that are not re-installed as discussed in the Contract Document Photo 5 below shows a typical installation of an AMI endpoint on a water meter.

#### Photo 5



Photo 6 below is an example of disturbance that shall be avoided:

#### Photo 6



You are responsible when working in and around meter boxes. If you encounter these endpoints, use proper care and do not disconnect them from the registers on top of the water meter. If the lid has an antenna drilled through, do not change or tamper with the lid and inform the Resident Engineer immediately about the location of that lid. Refer to Photo 7 below:

#### Photo 7



Another component of the AMI system are the Network Devices. The Network Devices are strategically placed units (mainly on street light poles) that collect interval meter reading data from multiple meters for transmission to the Department Control Computer. If you come across any of these devices on street lights that will be removed or replaced (refer to Photos 8 and 9 below), notify Elvira Santiesteban, Compliance & Metering Manager 619-380-3804 and Kevin Wilson, Senior Water Utility Supervisor 619-857-8257 immediately.

Photo 8 shows an installed network device on a street light. On the back of each Network Device is a sticker with contact information. See Photo 9. **Call PUD Water Emergency Repairs at 619-515-3525 if your work will impact these street lights.** These are assets that