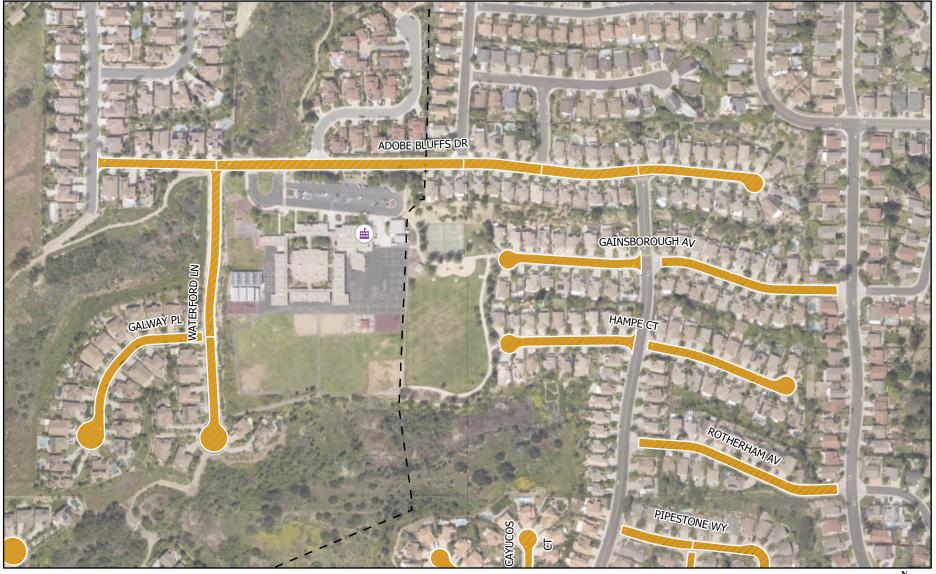

#### SCOPE OF WORK

- 1. **SCOPE OF WORK:** Slurry Seal Group 2326 involves furnishing all labor, materials, equipment, services, and construction related to slurry seal work on existing paved roadways in various areas throughout the City of San Diego for approximately 28.4 miles of streets. The work includes: placement of rubber polymer modified slurry (RPMS), crack sealing, micromilling, removal of humps & pavement irregularities, asphalt mill and pave, digouts, pavement base repairs, milling and disposal of pavement fabric, development of a QA/QC plan that includes inspection and testing for asphalt and slurry seal work, replacing traffic signal detection loops and stub outs, adjusting existing City manhole frames and covers to grade, raising appurtenances to grade (water, sewer), raising survey monuments to grade, reconstructing survey monument boxes, street and sidewalk sweeping, removal and replacement of existing thermoplastic striping and markings/legends, implementation of new striping plans, traffic control drawings & permits, weed abatement, storm drain inlet protection, installation of inlet markings, sediment control, and possible night and weekend work. All work would occur within the public right-of-way (paved streets) or previously disturbed non-sensitive areas only, and outside of the City's Multiple Habitat Planning Area (MHPA). No sensitive vegetation would be impacted or removed. Storm Water Best Management Practices (BMPs) for erosion control preventing discharge, as well as Traffic Control Plan (TCP) would be implemented throughout construction.
  - **1.1.** The Work shall be performed in accordance with:
    - **1.1.1.** The Notice Inviting Bids and Striping Plans included in the link below inclusive.
      - a) <a href="https://drive.google.com/drive/folders/1um8GDSEWR6ESXKCfDoDSTWRX5Z1laOxs?usp=sharing">https://drive.google.com/drive/folders/1um8GDSEWR6ESXKCfDoDSTWRX5Z1laOxs?usp=sharing</a>
        - 1) For Friars Rd Striping, Signage & Electrical Improvement (0101123-01-D through 0101123 -19-D) plans.
      - b) Appendix H List of Proposed Work
      - c) Appendix I Street List
- **2. LOCATION OF WORK:** The location of the Work is as follows:
  - See Appendix E Overall Location Map and Appendix F Resurfacing Limits Maps.
- **3. CONTRACT TIME:** The Contract Time for completion of the Work shall be **90 Working Days**.