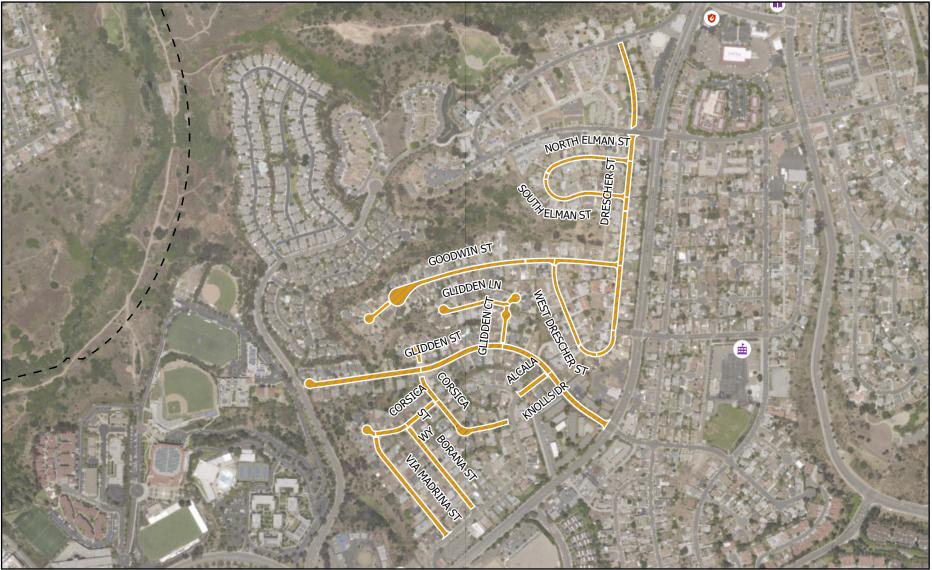

#### SCOPE OF WORK

- 1. **SCOPE OF WORK:** Slurry Seal Group 2326 involves furnishing all labor, materials, equipment, services, and construction related to slurry seal work on existing paved roadways in various areas throughout the City of San Diego for approximately 28.4 miles of streets. The work includes: placement of rubber polymer modified slurry (RPMS), crack sealing, micromilling, removal of humps & pavement irregularities, asphalt mill and pave, digouts, pavement base repairs, milling and disposal of pavement fabric, development of a QA/QC plan that includes inspection and testing for asphalt and slurry seal work, replacing traffic signal detection loops and stub outs, adjusting existing City manhole frames and covers to grade, raising appurtenances to grade (water, sewer), raising survey monuments to grade, reconstructing survey monument boxes, street and sidewalk sweeping, removal and replacement of existing thermoplastic striping and markings/legends, implementation of new striping plans, traffic control drawings & permits, weed abatement, storm drain inlet protection, installation of inlet markings, sediment control, and possible night and weekend work. All work would occur within the public right-of-way (paved streets) or previously disturbed non-sensitive areas only, and outside of the City's Multiple Habitat Planning Area (MHPA). No sensitive vegetation would be impacted or removed. Storm Water Best Management Practices (BMPs) for erosion control preventing discharge, as well as Traffic Control Plan (TCP) would be implemented throughout construction.
  - **1.1.** The Work shall be performed in accordance with:
    - **1.1.1.** The Notice Inviting Bids and Striping Plans included in the link below inclusive.
      - a) <a href="https://drive.google.com/drive/folders/1um8GDSEWR6ESXKCfDoDSTWRX5Z1laOxs?usp=sharing">https://drive.google.com/drive/folders/1um8GDSEWR6ESXKCfDoDSTWRX5Z1laOxs?usp=sharing</a>
        - 1) For Friars Rd Striping, Signage & Electrical Improvement (0101123-01-D through 0101123 -19-D) plans.
      - b) Appendix H List of Proposed Work
      - c) Appendix I Street List
- **2. LOCATION OF WORK:** The location of the Work is as follows:
  - See Appendix E Overall Location Map and Appendix F Resurfacing Limits Maps.
- **3. CONTRACT TIME:** The Contract Time for completion of the Work shall be **90 Working Days**.