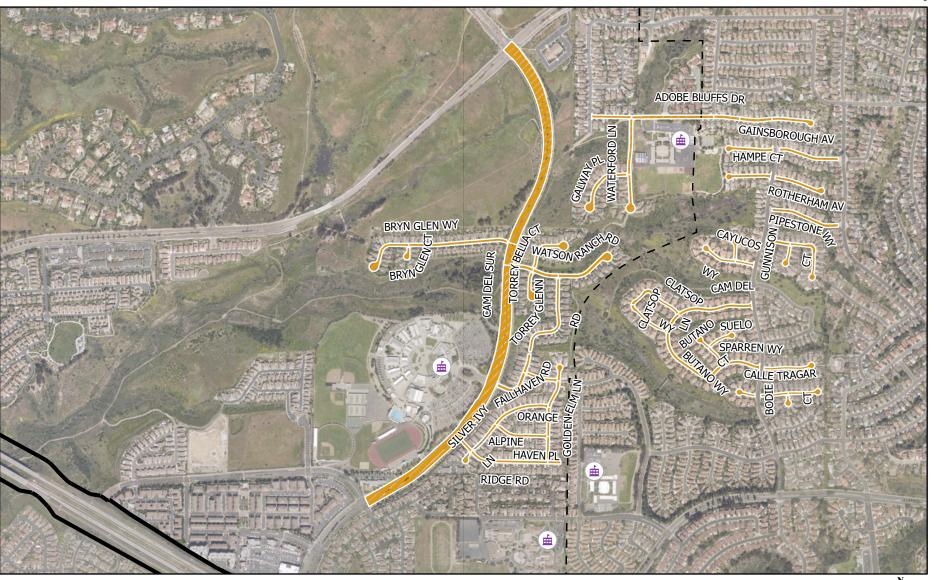

#### SCOPE OF WORK

- 1. **SCOPE OF WORK:** Slurry Seal Group 2326 involves furnishing all labor, materials, equipment, services, and construction related to slurry seal work on existing paved roadways in various areas throughout the City of San Diego for approximately 28.4 miles of streets. The work includes: placement of rubber polymer modified slurry (RPMS), crack sealing, micromilling, removal of humps & pavement irregularities, asphalt mill and pave, digouts, pavement base repairs, milling and disposal of pavement fabric, development of a QA/QC plan that includes inspection and testing for asphalt and slurry seal work, replacing traffic signal detection loops and stub outs, adjusting existing City manhole frames and covers to grade, raising appurtenances to grade (water, sewer), raising survey monuments to grade, reconstructing survey monument boxes, street and sidewalk sweeping, removal and replacement of existing thermoplastic striping and markings/legends, implementation of new striping plans, traffic control drawings & permits, weed abatement, storm drain inlet protection, installation of inlet markings, sediment control, and possible night and weekend work. All work would occur within the public right-of-way (paved streets) or previously disturbed non-sensitive areas only, and outside of the City's Multiple Habitat Planning Area (MHPA). No sensitive vegetation would be impacted or removed. Storm Water Best Management Practices (BMPs) for erosion control preventing discharge, as well as Traffic Control Plan (TCP) would be implemented throughout construction.
  - **1.1.** The Work shall be performed in accordance with:
    - **1.1.1.** The Notice Inviting Bids and Striping Plans included in the link below inclusive.
      - a) <a href="https://drive.google.com/drive/folders/1um8GDSEWR6ESXKCfDoDSTWRX5Z1laOxs?usp=sharing">https://drive.google.com/drive/folders/1um8GDSEWR6ESXKCfDoDSTWRX5Z1laOxs?usp=sharing</a>
        - 1) For Friars Rd Striping, Signage & Electrical Improvement (0101123-01-D through 0101123 -19-D) plans.
      - b) Appendix H List of Proposed Work
      - c) Appendix I Street List
- **2. LOCATION OF WORK:** The location of the Work is as follows:
  - See Appendix E Overall Location Map and Appendix F Resurfacing Limits Maps.
- **3. CONTRACT TIME:** The Contract Time for completion of the Work shall be **90 Working Days**.