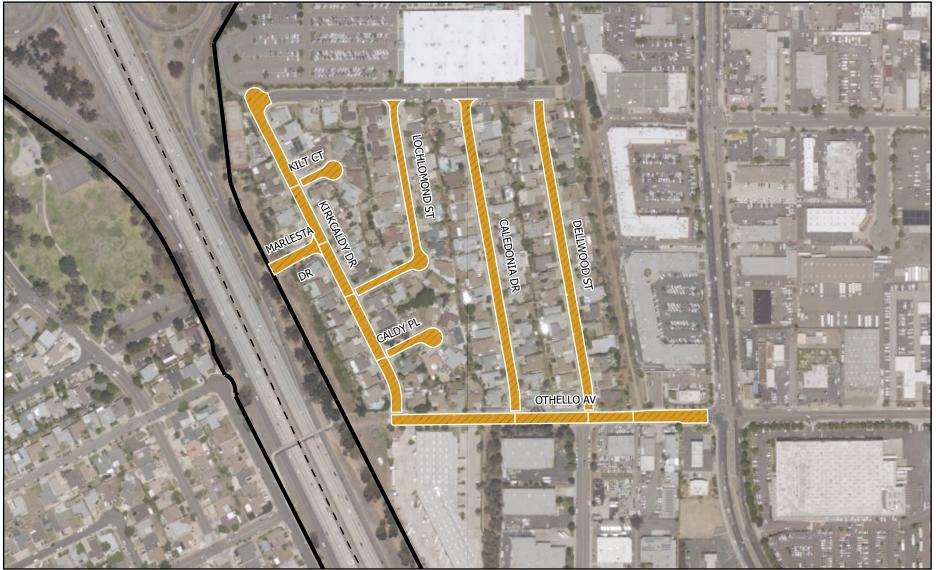

#### SCOPE OF WORK

- 1. **SCOPE OF WORK:** Slurry Seal Group 2326 involves furnishing all labor, materials, equipment, services, and construction related to slurry seal work on existing paved roadways in various areas throughout the City of San Diego for approximately 28.4 miles of streets. The work includes: placement of rubber polymer modified slurry (RPMS), crack sealing, micromilling, removal of humps & pavement irregularities, asphalt mill and pave, digouts, pavement base repairs, milling and disposal of pavement fabric, development of a QA/QC plan that includes inspection and testing for asphalt and slurry seal work, replacing traffic signal detection loops and stub outs, adjusting existing City manhole frames and covers to grade, raising appurtenances to grade (water, sewer), raising survey monuments to grade, reconstructing survey monument boxes, street and sidewalk sweeping, removal and replacement of existing thermoplastic striping and markings/legends, implementation of new striping plans, traffic control drawings & permits, weed abatement, storm drain inlet protection, installation of inlet markings, sediment control, and possible night and weekend work. All work would occur within the public right-of-way (paved streets) or previously disturbed non-sensitive areas only, and outside of the City's Multiple Habitat Planning Area (MHPA). No sensitive vegetation would be impacted or removed. Storm Water Best Management Practices (BMPs) for erosion control preventing discharge, as well as Traffic Control Plan (TCP) would be implemented throughout construction.
  - **1.1.** The Work shall be performed in accordance with:
    - **1.1.1.** The Notice Inviting Bids and Striping Plans included in the link below inclusive.
      - a) <a href="https://drive.google.com/drive/folders/1um8GDSEWR6ESXKCfDoDSTWRX5Z1laOxs?usp=sharing">https://drive.google.com/drive/folders/1um8GDSEWR6ESXKCfDoDSTWRX5Z1laOxs?usp=sharing</a>
        - 1) For Friars Rd Striping, Signage & Electrical Improvement (0101123-01-D through 0101123 -19-D) plans.
      - b) Appendix H List of Proposed Work
      - c) Appendix I Street List
- **2. LOCATION OF WORK:** The location of the Work is as follows:
  - See Appendix E Overall Location Map and Appendix F Resurfacing Limits Maps.
- **3. CONTRACT TIME:** The Contract Time for completion of the Work shall be **90 Working Days**.