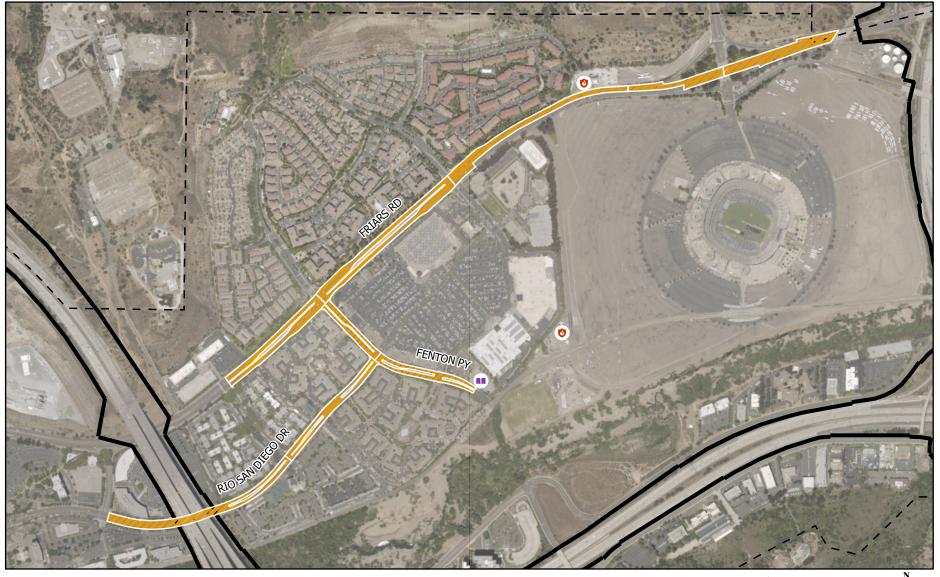

#### SCOPE OF WORK

- 1. **SCOPE OF WORK:** Slurry Seal Group 2326 involves furnishing all labor, materials, equipment, services, and construction related to slurry seal work on existing paved roadways in various areas throughout the City of San Diego for approximately 28.4 miles of streets. The work includes: placement of rubber polymer modified slurry (RPMS), crack sealing, micromilling, removal of humps & pavement irregularities, asphalt mill and pave, digouts, pavement base repairs, milling and disposal of pavement fabric, development of a QA/QC plan that includes inspection and testing for asphalt and slurry seal work, replacing traffic signal detection loops and stub outs, adjusting existing City manhole frames and covers to grade, raising appurtenances to grade (water, sewer), raising survey monuments to grade, reconstructing survey monument boxes, street and sidewalk sweeping, removal and replacement of existing thermoplastic striping and markings/legends, implementation of new striping plans, traffic control drawings & permits, weed abatement, storm drain inlet protection, installation of inlet markings, sediment control, and possible night and weekend work. All work would occur within the public right-of-way (paved streets) or previously disturbed non-sensitive areas only, and outside of the City's Multiple Habitat Planning Area (MHPA). No sensitive vegetation would be impacted or removed. Storm Water Best Management Practices (BMPs) for erosion control preventing discharge, as well as Traffic Control Plan (TCP) would be implemented throughout construction.
  - **1.1.** The Work shall be performed in accordance with:
    - **1.1.1.** The Notice Inviting Bids and Striping Plans included in the link below inclusive.
      - a) <a href="https://drive.google.com/drive/folders/1um8GDSEWR6ESXKCfDoDSTWRX5Z1laOxs?usp=sharing">https://drive.google.com/drive/folders/1um8GDSEWR6ESXKCfDoDSTWRX5Z1laOxs?usp=sharing</a>
        - 1) For Friars Rd Striping, Signage & Electrical Improvement (0101123-01-D through 0101123 -19-D) plans.
      - b) Appendix H List of Proposed Work
      - c) Appendix I Street List
- **2. LOCATION OF WORK:** The location of the Work is as follows:
  - See Appendix E Overall Location Map and Appendix F Resurfacing Limits Maps.
- **3. CONTRACT TIME:** The Contract Time for completion of the Work shall be **90 Working Days**.