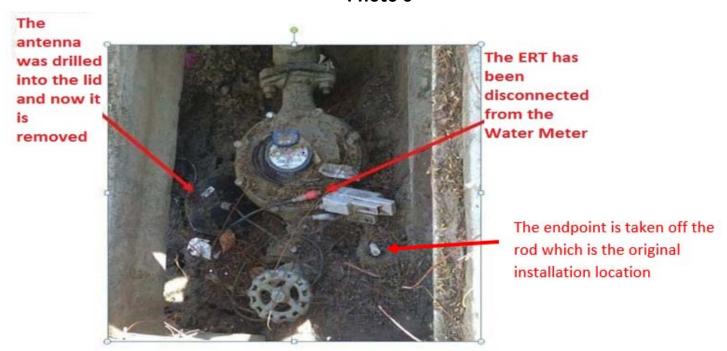

allation shall be implemented when removing the lid to avoid damaging the antenna, cable, and/or endpoint. Photo 4 below demonstrates a diagram of the connection:

Photo 4



The AMI device ERT/Endpoint/Transmitter shall be positioned and installed as discussed in this Appendix. If the ERT/Endpoint/Transmitter is disturbed, it shall be re-installed and returned to its original installation with the end points pointed upwards as shown below in Photo 5.

The PUD's code compliance staff will issue citations and invoices to you for any damaged AMI devices that are not re-installed as discussed in the Contract Document Photo 5 below shows a typical installation of an AMI endpoint on a water meter.

#### Photo 5



Photo 6 below is an example of disturbance that shall be avoided:

#### Photo 6



You are responsible when working in and around meter boxes. If you encounter these endpoints, use proper care and do not disconnect them from the registers on top of the water meter. If the lid has an antenna drilled through, do not change or tamper with the lid and inform the Resident Engineer immediately about the location of that lid. Refer to Photo 7 below:

#### Photo 7



Another component of the AMI system are the Network Devices. The Network Devices are strategically placed units (mainly on street light poles) that collect interval meter reading data from multiple meters for transmission to the Department Control Computer. If you come across any of these devices on street lights that will be removed or replaced (refer to Photos 8 and 9 below), notify Elvira Santiesteban, Complian