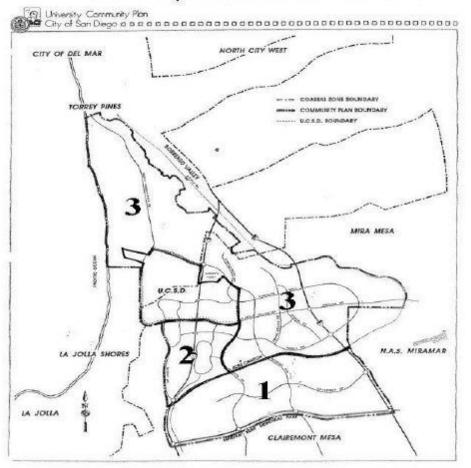

## **Community Plan Area District Boundaries**

Exhibit C

District 1 is south UC: south of Rose Canyon between I-5 and I-805 and north of SR-52. District 2 is north of Rose Canyon between I-5 and Regents Road, south of La Jolla Village Drive. District 3 is north of Rose Canyon, everything in the plan area not covered by District 2. University Community Planning Group 2024 Voting Locations