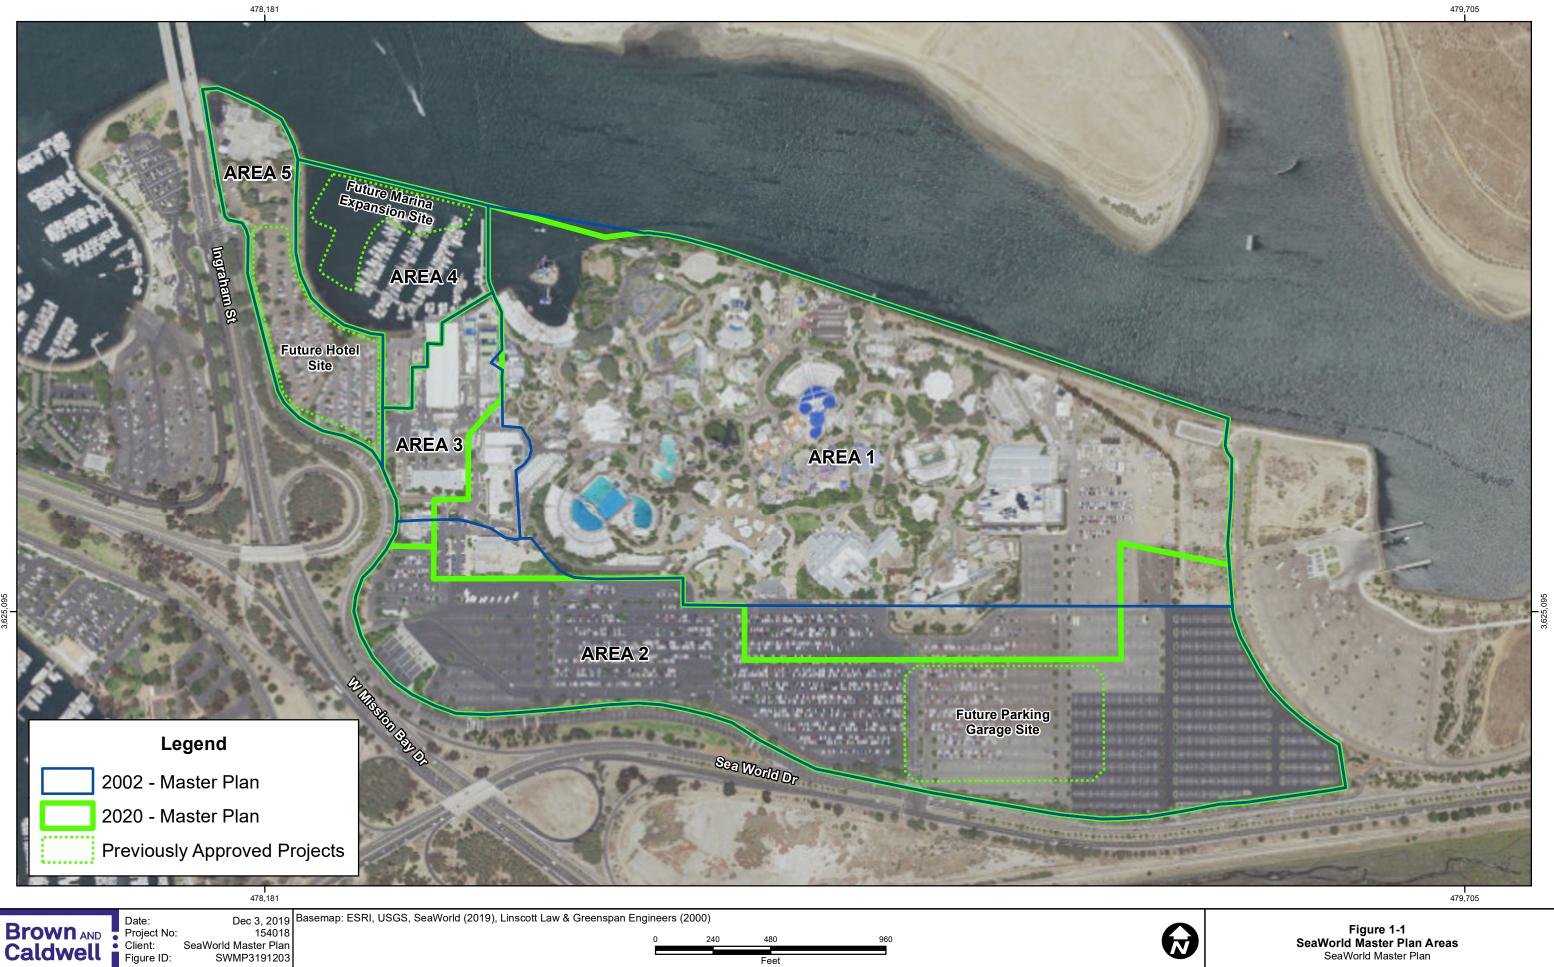

The 2020 SeaWorld Master Plan would retain the five designated planning areas—theme park, guest parking, administration and support, SeaWorld Marina, and Perez Cove Shoreline (Figure 1-1); however, the 2020 Master Plan would transition from a "site-specific" development paradigm as outlined in the 2002 Master Plan to an "area-specific" development paradigm that more closely matches SeaWorld's future renovation needs. The 2020 Master Plan would define each planning area with a description of the existing uses, allowed uses, general development criteria, and project-specific development criteria for all future development within the SeaWorld leasehold. The 2020 Master Plan would not result in the expansion of the leasehold.

The 2001 EIR analyzed three potential sources of significant impacts to human health and public safety—hazardous materials, the inactive Mission Bay Landfill, and sediments in Mission Bay. Based on the analysis summarized below, no significant impacts were identified, and no mitigation measures were recommended in the 2001 EIR. The Master Plan areas analyzed in the 2001 EIR are shown on Figure 1-1.

Furthermore, this analysis is structured in terms of each designated planning area and discusses potential impacts related to future construction activities and long-term operation of SeaWorld. A map of the area is shown in Figure 1-1.

#### 3.1 Area 1: SeaWorld Aquatic Theme Park

Area 1 encompasses the SeaWorld park area of 97.2 acres bounded by the South Pacific Passage channel of Mission Bay to the north, the administration and support area to the west, the South Shores area of Mission Bay Park to the east, and the guest parking area to the south. This area includes 7 acres of open water used for water shows at the Waterfront Stadium.

#### 3.2 Area 2: Guest Parking

The guest parking area comprises 56 acres along the south side of the leasehold between SeaWorld and SeaWorld Drive. Future allowed uses in Area 2 may include surface parking, temporary events and associated structures, outdoor educational activities, and operations yards. Reconfiguration and restriping of surface parking will be allowed in response to operational needs. Two previously approved projects are the parking garage and transit station.

#### 3.3 Area 3: Administration and Support

The administration and support area consists of 6.8 acres of land located immediately west of SeaWorld (Area 1) between the SeaWorld Marina and the guest parking area. This area contains many of the support facilities needed to operate SeaWorld, including administrative offices, security, water treatment, storage, and other facilities. A reserved parking lot is located in the south portion of the area.

#### 3.4 Area 4: SeaWorld Marina

The SeaWorld Marina contains a 1-acre shoreline land area and a 10-acre open water area. The water area contains the 200-slip marina operated by SeaWorld. Restroom, shower, and lounge facilities are provided for marina guests. On the east side of the marina is the water intake platform, which is one of two intake areas that provide sea water for SeaWorld's marine animals. The filter plant for the intake is located just to the south in Area 3.

#### 3.5 Area 5: Perez Cove Shoreline

The Perez Cove Shoreline area consists of 11.4 acres of land between the Perez Cove shoreline on the east and Perez Cove Way on the west. The northern portion of the area contains the Hubbs-SeaWorld Research Institute and parking lot. Additional asphalt parking areas and landscaping cover the remaining area. The parking area serves marina guests and is an auxiliary lot for SeaWorld employees.