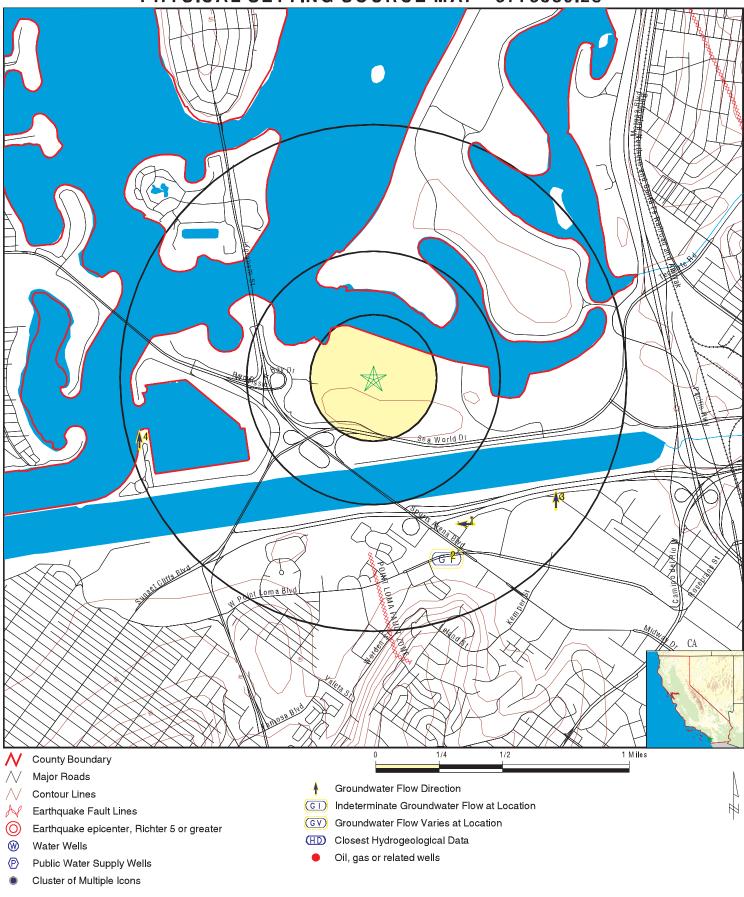

Hazardous materials sites were identified from an Environmental Data Resources, LLC (EDR) report for the area (provided in Appendix C). The environmental records of concern are listed in Table 3-1, and the locations are shown in Figure 3-1. Based on EDR's findings, GeoTracker and ENVIROSTOR (the California Department of Toxic Substances Control's [DTSC] data management system) databases were consulted to obtain detailed information about the sites of concern. With the exception of the closed Mission Bay Landfill, the 2020 Master Plan areas would not be located on a hazardous materials site.

| Table 3-1. Environmental Records of Concern                                                         |                 |                                          |                                                        |  |  |
|-----------------------------------------------------------------------------------------------------|-----------------|------------------------------------------|--------------------------------------------------------|--|--|
| Environmental Record                                                                                | Number of sites | Distance from Target<br>Property (miles) | Comments                                               |  |  |
| Solid Waste Facility/Landfill                                                                       | 1               | < 1/8                                    | Mission Bay Landfill (closed facility with monitoring) |  |  |
| San Diego County Site Assessment and Mitigation (SAM) Program                                       | 14              | < 1/2                                    | No open cases                                          |  |  |
| Leaking Underground Storage Tank<br>(LUST)                                                          | 16              | <1/2                                     | No open cases                                          |  |  |
| California Environmental Reporting<br>System (CERS) Hazardous Waste Site                            | 2               | 1/4                                      | No open cases                                          |  |  |
| Superfund Enterprise Management<br>System Database Archive (SEMS-<br>ARCHIVE)                       | 3               | < 1/2                                    | No information                                         |  |  |
| California DTSC Data Management<br>System ENVIROSTOR                                                | 14              | < 1                                      | No active sites                                        |  |  |
| California Cleanup Program Sites (CPS)<br>and Spills, Leaks, Investigations, and<br>Cleanups (SLIC) | 7               | <1/2                                     | One open-inactive site                                 |  |  |
| California Hazardous Material Incident<br>Reporting System (CHMIRS)                                 | 1               | <1/8                                     | Mission Bay Landfill                                   |  |  |
| California Proposition 65                                                                           | 10              | <1                                       | Not reported in GeoTracker                             |  |  |

Path: \\bcsanfp01\projects\\Projects\\Projects\\Sea World\154018 - SeaWorld Master Plan Update 2019\GIS\MXDs\SeaWorldMP\_DRAFT.mxd

The following is specific information related to the findings in Table 3-1:

- The Mission Bay Landfill is a closed solid waste facility located 0.1 miles southeast of SeaWorld. The landfill operated from 1952 to 1959, and groundwater has been monitored at the site. The site is listed in the Superfund Enterprise Management System Archive (SEMS-ARCHIVE), but it does not qualify for the National Priorities List.
- The Driscoll Mission Bay Boatyard is a boat repair and maintenance facility located a half-mile southwest of SeaWorld. The boatyard is part of the Cleanup Program Site, and historical discharges of copper have resulted in contamination of sediments proximal to the shoreline. No regulatory oversight activities are being conducted.
- No further information for the SEMS-ARCHIVE sites was found on GeoTracker.
- Photic of San Diego is an ENVIROSTOR site located 0.4 miles southeast of SeaWorld. The site has an inactive cleanup status and is listed as having a tiered permit for generating and treating hazardous waste. No additional information was available.
- Sackett & Pendlebury Boat Builders is an ENVIROSTOR site located 0.4 miles southeast of SeaWorld. This is a historical ENVIROSTOR site that included four small warehouses, rented office space, and boat building. The DTSC issued a No Further Action letter in 1994 following review of a report that demonstrated no evidence of any handling of hazardous substances at the site.
- Truck Terminal at Kurtz Street is an ENVIROSTOR site located 0.5 miles southeast of SeaWorld. The site applied to the Voluntary Assistance Program (VAP) in March 2001 due to an apparent gasoline underground storage tank release, and the site was referred to the local agency. The specific local agency was not identified in ENVIROSTOR.
- Don Pollock Excavating, Inc., is an ENVIROSTOR site located 0.6 miles southeast of SeaWorld. This is a historical ENVIROSTOR site with potential contaminated soil. In 1983, several drums were observed with nearby surface staining. Screening was performed in 1987 with no evidence of underground tanks identified at the site. The DTSC issued a No Further Action letter in 1994.
- Boyce Industries is an ENVIROSTOR site located 0.6 miles southeast of SeaWorld. This is a
  historical ENVIROSTOR site that distributed chemicals and had potential contamination in
  surface water and soil that included detergent/soap, acid solutions, and polymeric resin waste.
  The DTSC issued a No Further Action Letter in 1994 after a preliminary assessment identified no
  evidence of contamination from the operations.