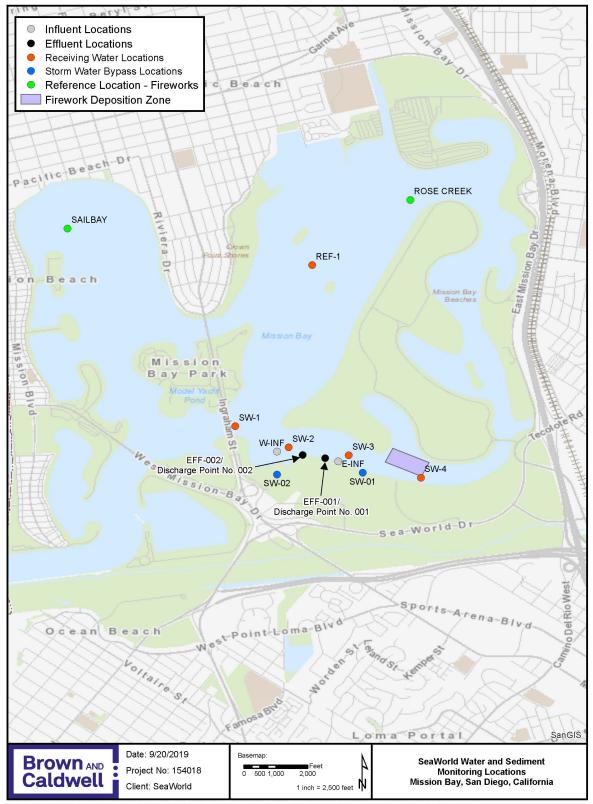

During the initial annual 2001 to 2004 and 2006 to 2010 sampling events, 12 sites were studied— 10 locations were within the Firework Deposition Zone (FDZ), and two were reference sites (Sail Bay and Rose Creek) (Figure 2-2). Beginning in 2012, six sites were studied during each of the subsequent sampling events. These annual sampling events consisted of six locations—three within the FDZ, a duplicate, and the two reference sites.

Path: Bcboi02\\\bcsanfp01\Projects\Projects\Sea World\154018 - SeaWorld Master Plan Update 2019\GIS\MXDs\SeaWorld\_Water\_Sediment\_Monitor\_Loc.mxd

#### Figure 2-2. SeaWorld water and sediment monitoring locations

| Table 2-2. Sediment Toxicity in FDZ samples compared to reference locations |                                                |                                                |                                                           |  |  |
|-----------------------------------------------------------------------------|------------------------------------------------|------------------------------------------------|-----------------------------------------------------------|--|--|
| Year                                                                        | Number of FDZ Sites<br>Classified as Non-Toxic | Number of FDZ Sites<br>Classified as Low-Toxic | Number of FDZ Sites<br>Classified as Moderate-Toxic Sites |  |  |
| 2008                                                                        | 19/20                                          | 1/20                                           | None                                                      |  |  |
| 2009                                                                        | 29/30                                          | None                                           | 1/30                                                      |  |  |
| 2010                                                                        | 10/10                                          | None                                           | None                                                      |  |  |
| 2012                                                                        | 4/4                                            | None                                           | None                                                      |  |  |
| 2013                                                                        | 4/4                                            | None                                           | None                                                      |  |  |
| 2014                                                                        | 4/4                                            | None                                           | None                                                      |  |  |
| 2015                                                                        | 4/4                                            | None                                           | None                                                      |  |  |
| 2016                                                                        | 4/4                                            | None                                           | None                                                      |  |  |
| 2017                                                                        | 4/4                                            | None                                           | None                                                      |  |  |
| 2018                                                                        | 4/4                                            | None                                           | None                                                      |  |  |