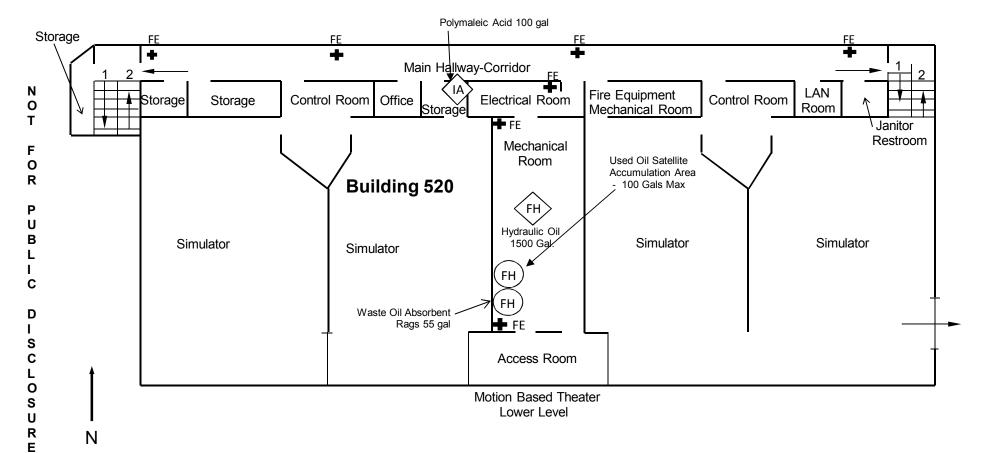

|                                                                   |                      |                                                              |

BACKUP SAFE REFUGE AREA









EST#: 100905



| Coordinates: N-7                                  | SITE MAP (Page 9 of 21) | EST#: 100905        |
|---------------------------------------------------|-------------------------|---------------------|
| Thomas Bros. Coordinates: 1268-B3                 |                         | FOR OFFICE USE ONLY |
| Business Name: SeaWorld San Diego                 | Date: 2/28/2019         | <b>Reviewed By:</b> |
| Business Address: 500 Sea World Dr, San Diego, CA | Zip Code: <u>92109</u>  | Date:               |





Ν

0

т

F O R

P U

B L

I C

D I

S C

L O

S U

R E











Ν

т





| e 16 of 21) EST#: 1 <u>00905</u><br>FOR OFFICE USE ONLY<br>Reviewed By:<br>Date:                                                                | Ampitheater and Front of Park for Seasonal Summer Digerables |    |     | blank Reserved]                               |             |
|-------------------------------------------------------------------------------------------------------------------------------------------------|--------------------------------------------------------------|----|-----|-----------------------------------------------|-------------|
| SITE MAP (Page 16 of 21)<br>Date: 2/28/2019<br>ego, CA Zip Code: <u>92109</u>                                                                   |                                                              |    |     | [This pa