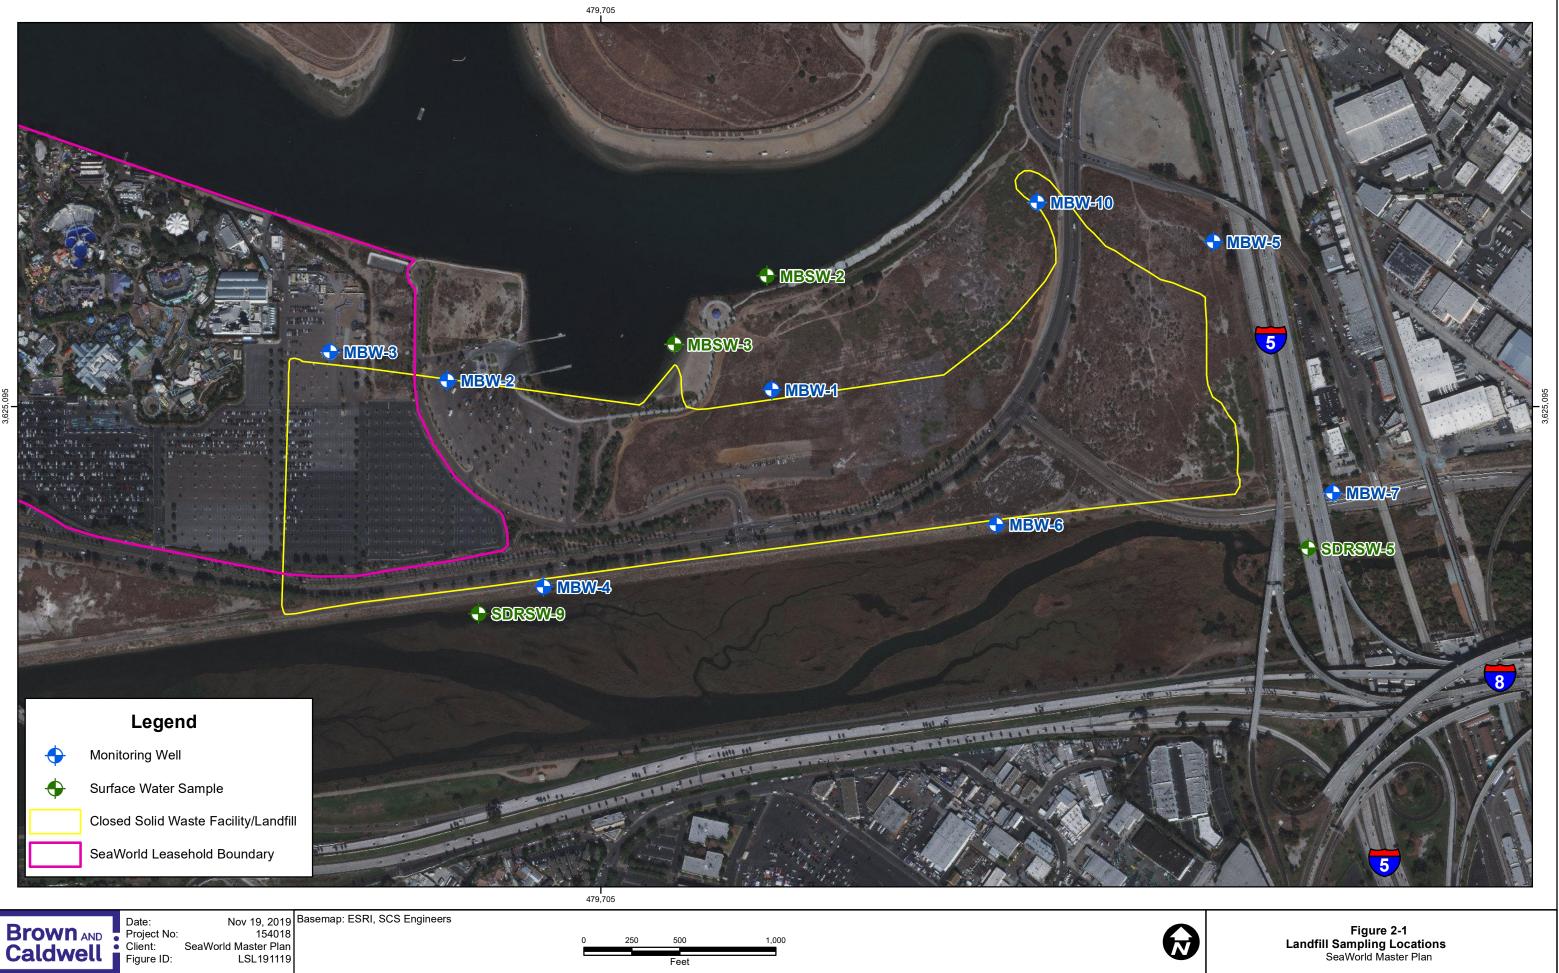

#### 2.2 Closed Mission Bay Landfill

A portion of the SeaWorld leasehold sits atop the closed Mission Bay Landfill (Figure 2-1). The City owned and operated the landfill from July 1952 to December 1959 for disposal of municipal solid waste. One section of the landfill accepted industrial waste and received waste acids, alkaline solutions, organic solvents, and paint waste. The landfill was the subject of several studies before and after its closure. When the 2001 EIR was prepared, the Mission Bay Landfill was designated as "inactive." Currently, the landfill is designated as "closed" by the California Department of Resources Recycling and Recovery (CalRecycle). The SeaWorld lease with the City prohibits SeaWorld from disturbing the closed Mission Bay Landfill.

In addition to quarterly inspections, annual water quality monitoring and site condition certification reports are completed by the City's Environmental Services Department. The reports for the closed Mission Bay Landfill from 2017 and 2018 indicate groundwater elevations exhibited minor fluctuations, likely due to tidal influences (GeoSyntec Consultants 2018). Landfill sampling locations are shown in Figure 2-1; however, groundwater elevations and direction of flow were generally consistent with previous results. The general chemistry parameters and concentrations of concern in groundwater and surface water samples are consistent with historical concentrations of general chemistry parameters were below their respective prediction limits, with the exception of chloride in groundwater well MBW-3 and pH in surface water samples from SDRSW-9 and MBSW-2 (see Figure 2-1 for sampling locations). During the most recent 2017 and 2018 monitoring period, no volatile organic compounds (VOC) exceeded their water quality objectives, and there were no statistically significant VOC trends observed.

FINAL DRAFT for review purposes only. Use of contents on this sheet is subject to the limitations specified at the end of this document. SC07242\_Human Health\_Public Safety Report\_Final Draft.docx

ate 2019\GIS\MXDs\LandfillSampleLoc\_11x17\_SeaWorld.mxc Path: \\bcsantp01\projects\Projects\Se Last saved by: PWatts.20191119.0905