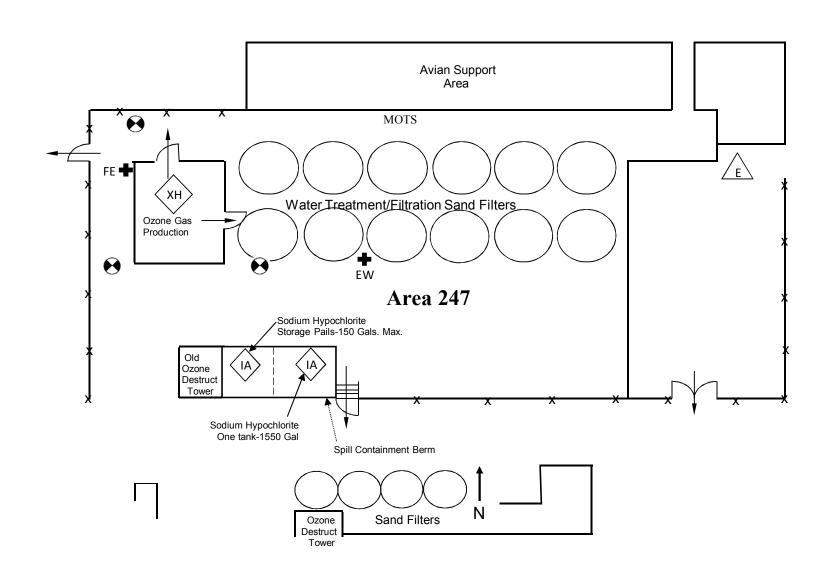

Since the 2001 EIR, SeaWorld has updated the inventory of hazardous materials stored or used on site. Table 2-1 lists these materials, quantifies the maximum quantity on site any single given time as well as the total annual amount, and whether the material is explosive. Additionally, SeaWorld has updated the procedures described in its *Hazardous Materials Business Plan and Emergency Contingency Plan* (included as Appendix A).

|                                                                                                                        | Table 2-1. Hazardous Mate     | erials                 |           |
|------------------------------------------------------------------------------------------------------------------------|-------------------------------|------------------------|-----------|
| Hazardous Material                                                                                                     | Maximum<br>Amount at One Time | Total<br>Annual Amount | Explosive |
| Waste Absorbent Pad W/Formalin                                                                                         | 80 pounds                     | 227 pounds             | No        |
| Waste Oily Absorbent                                                                                                   | 587 pounds                    | 2000 pounds            | No        |
| Waste 311 Pharmaceutical Waste                                                                                         | 15 gallons                    | 15 gallons             | No        |
| Lazquer Thinner and Rags<br>Ethyl Acetate<br>Methyl Ethyl Ketone 5%<br>2-Butoxy Ethanol 1%<br>Toluene 5%<br>Acetone 5% | 15 gallons                    | 15 gallons             | No        |
| Waste Motor Oil<br>Various Lubricating Base Oils 85%<br>Additive Package, Including 15%<br>Zinc Alkydithiophosphate 2% | 170 gallons                   | 3464 gallons           | No        |
| Waste Fuel and Oil Filters                                                                                             | 20 pounds                     | 400 pounds             | No        |
| WASTE- Excell Plus                                                                                                     | 15 gallons                    | 400 gallons            | No        |
| Culinary Dewars 60%<br>Nitrogen/ 40% CO2<br>Liquid Nitrogen 60%<br>Carbon Dioxide 40%                                  | 4,000 cubic feet              | 4,000 cubic feet       | Yes       |
| Waste- Ethylene Glycol<br>Ethylene glycol 95%<br>Diethylene glycol 4%<br>Dipotassium phosphate 1%                      | 55 gallons                    | 220 gallons            | No        |
| Chlorodifluoromethane (R-22)                                                                                           | 1,500 cubic feet              | 1,000 cubic feet       | Yes       |
| WASTE- Activated Carbon                                                                                                | 350 pounds                    | 2,000 pounds           | No        |
| X-Cote 43-0-0<br>Urea<br>Sulfur<br>Polymer Coating<br>Wax (paraffins- petroleum)                                       | 2,000 pounds                  | Not Reported           | No        |
| Nitrogen                                                                                                               | 3,635 cubic feet              | 3,635 cubic feet       | No        |
| Caustic Soda 25%                                                                                                       | 275 gallons                   | 275 gallons            | No        |
| Neptune's Harvest                                                                                                      | 45 pounds                     | Not Reported           | No        |
| Silica Sand                                                                                                            | 50,000 tons                   | 50,000 tons            | No        |
| Acetylene, C <sub>2</sub> H <sub>2</sub> , 99% Compressed Gas                                                          | 1,050 gallons                 | 600 gallons            | Yes       |
| Propane, Liquified Petroleum Compressed Gas                                                                            | 3,500 gallons                 | 3,500 gallons          | Yes       |
| Muriatic/Hydrochloric Acid 31%                                                                                         | 1,150 gallons                 | 1,150 gallons          | No        |
| Qwik Dress/Tire Detailer                                                                                               | 1 gallon                      | 55 gallons             | No        |
| Sulfuric Acid 36%                                                                                                      | 6,400 pounds                  | 1,000 pounds           | No        |

Brown AND Caldwell

| 1                                                                                                                         | Fable 2-1. Hazardous Mate | erials        |     |  |
|---------------------------------------------------------------------------------------------------------------------------|---------------------------|---------------|-----|--|
| Hazardous Material Maximum Total Explos                                                                                   |                           |               |     |  |
| Spray Nine, 2-butoxyethanol 3%<br>Ethoxylated C9-C11 Alcohols 3%                                                          | 55 gallons                | Not Reported  | No  |  |
| Sodium Hypochlorite, NAOCL 13%: Liquid Pool<br>Chlorine                                                                   | 12,000 gallons            | Not Reported  | No  |  |
| Unleaded Gasoline                                                                                                         | 11,000 gallons            | Not Reported  | No  |  |
| Waste Methanol Water Solution                                                                                             | 450 pounds                | 1,100 pounds  | No  |  |
| Wax Eliminator                                                                                                            | 55 gallons                | Not Reported  | No  |  |
| Calcium Hypochlorite AcuteAB, Calcium<br>Hypochlorite 66%, Calcium Chlorate 2%                                            | 1,000 pounds              | Not Reported  | No  |  |
| Calcium Hydroxide 2%, Magnesium 0%                                                                                        |                           |               |     |  |
| Acid, Trident 6026                                                                                                        | 600 gallons               | Not Reported  | No  |  |
| Sodium Thiosulfate                                                                                                        | 2,500 pounds              | Not Reported  | Yes |  |
| Waste-Paint Liquids                                                                                                       | 280 gallons               | 1,000 gallons | No  |  |
| Diesel Fuel                                                                                                               | 2,000 gallons             | Not Reported  | No  |  |
| Ethanol, Foodservice Joy                                                                                                  | 500 gallons               | Not Reported  | No  |  |
| Sterno Canned Cooking Fuel Ethanol 67%<br>t-Butanol 1%                                                                    | 2,000 gallons             | Not Reported  | No  |  |
| Kendall Motor Oils Various Weights, Lubricant Base<br>(Petroleum) 70%<br>Additives 30%                                    | 350 gallons               | Not Reported  | No  |  |
| Waste Sharps                                                                                                              | 10 pounds                 | 100 pounds    | No  |  |
| Fullsan                                                                                                                   | 220 gallons               | Not Reported  | No  |  |
| Assorted Urethanes<br>Acetone 89%<br>2,4-Pentanedione                                                                     | 170 gallons               | Not Reported  | No  |  |
| Red-E-Crete, Portland Cement, Sand<br>Silica<br>Quartz 50%<br>Portland Cement 30%<br>Lime 10%<br>Pulverized Limestone 10% | 1,300 pounds              | Not Reported  | No  |  |
| Latex Paint<br>Ethylene Glycol 2%<br>Quartz 10%<br>Cristobalite 1%<br>Titanium Dioxide 14%<br>Zinc Oxide 2%               | 700 gallons               | Not Reported  | No  |  |
| Ozzyjuice SW-3 Trunk Degreasing Solin<br>Proprietary microbial organisms                                                  | 100 gallons               | Not Reported  | No  |  |