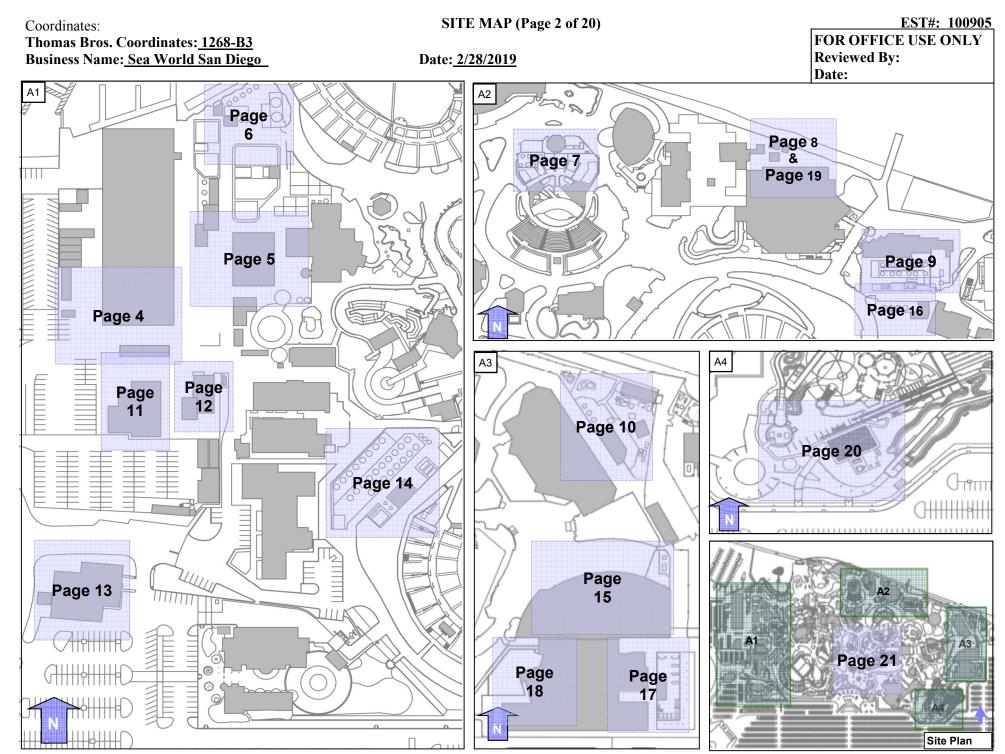

### List of Figures

| Figure 1-1. SeaWorld Master Plan areas                                                     | 1-2  |
|--------------------------------------------------------------------------------------------|------|
| Figure 2-1. Mission Bay Landfill sampling locations                                        | 2-8  |
| Figure 2-2. SeaWorld water and sediment monitoring locations                               | 2-11 |
| Figure 3-1. Location of site potential environmental concern within 1 mile of the SeaWorld |      |
| leasehold                                                                                  | 3-7  |

The 2020 SeaWorld Master Plan would retain the five designated planning areas—theme park, guest parking, administration and support, SeaWorld Marina, and Perez Cove Shoreline (Figure 1-1); however, the 2020 Master Plan would transition from a "site-specific" development paradigm as outlined in the 2002 Master Plan to an "area-specific" development paradigm that more closely matches SeaWorld's future renovation needs. The 2020 Master Plan would define each planning area with a description of the existing uses, allowed uses, general development criteria, and project-specific development criteria for all future development within the SeaWorld leasehold. The 2020 Master Plan would not result in the expansion of the leasehold.

Furthermore, this analysis is structured in terms of each designated planning area and discusses potential impacts related to future construction activities and long-term operation of SeaWorld. A map of the area is shown in Figure 1-1.