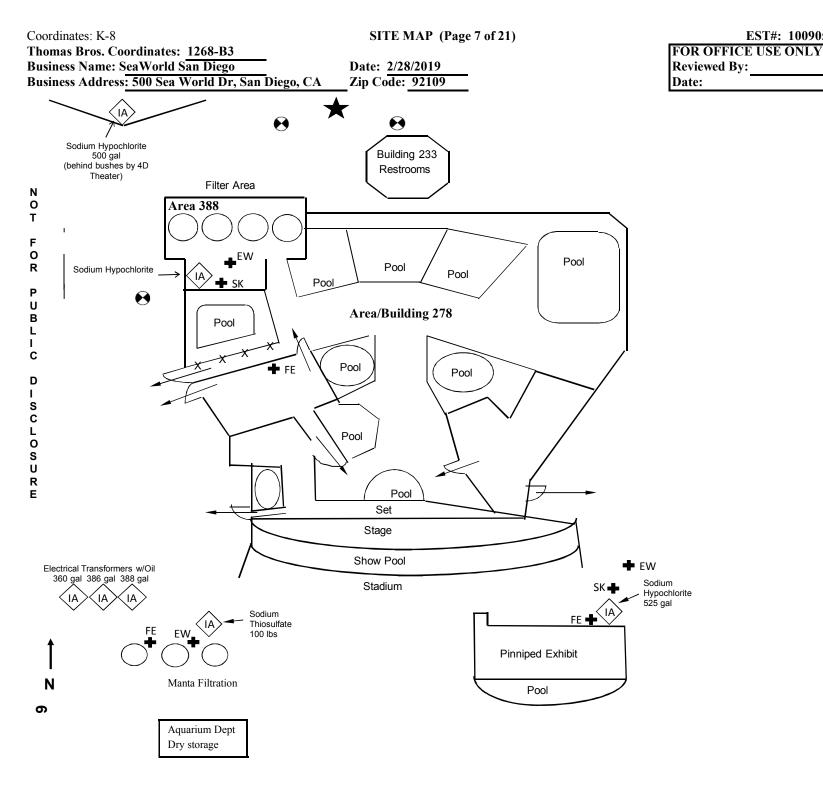

Since the 2001 EIR, SeaWorld has updated the inventory of hazardous materials stored or used on site. Table 2-1 lists these materials, quantifies the maximum quantity on site any single given time as well as the total annual amount, and whether the material is explosive. Additionally, SeaWorld has updated the procedures described in its *Hazardous Materials Business Plan and Emergency Contingency Plan* (included as Appendix A).

|                                                                                                                        | Table 2-1. Hazardous Mate     | erials                 |           |
|------------------------------------------------------------------------------------------------------------------------|-------------------------------|------------------------|-----------|
| Hazardous Material                                                                                                     | Maximum<br>Amount at One Time | Total<br>Annual Amount | Explosive |
| Waste Absorbent Pad W/Formalin                                                                                         | 80 pounds                     | 227 pounds             | No        |
| Waste Oily Absorbent                                                                                                   | 587 pounds                    | 2000 pounds            | No        |
| Waste 311 Pharmaceutical Waste                                                                                         | 15 gallons                    | 15 gallons             | No        |
| Lazquer Thinner and Rags<br>Ethyl Acetate<br>Methyl Ethyl Ketone 5%<br>2-Butoxy Ethanol 1%<br>Toluene 5%<br>Acetone 5% | 15 gallons                    | 15 gallons             | No        |
| Waste Motor Oil<br>Various Lubricating Base Oils 85%<br>Additive Package, Including 15%<br>Zinc Alkydithiophosphate 2% | 170 gallons                   | 3464 gallons           | No        |
| Waste Fuel and Oil Filters                                                                                             | 20 pounds                     | 400 pounds             | No        |
| WASTE- Excell Plus                                                                                                     | 15 gallons                    | 400 gallons            | No        |
| Culinary Dewars 60%<br>Nitrogen/ 40% CO2<br>Liquid Nitrogen 60%<br>Carbon Dioxide 40%                                  | 4,000 cubic feet              | 4,000 cubic feet       | Yes       |
| Waste- Ethylene Glycol<br>Ethylene glycol 95%<br>Diethylene glycol 4%<br>Dipotassium phosphate 1%                      | 55 gallons                    | 220 gallons            | No        |
| Chlorodifluoromethane (R-22)                                                                                           | 1,500 cubic feet              | 1,000 cubic feet       | Yes       |
| WASTE- Activated Carbon                                                                                                | 350 pounds                    | 2,000 pounds           | No        |
| X-Cote 43-0-0<br>Urea<br>Sulfur<br>Polymer Coating<br>Wax (paraffins- petroleum)                                       | 2,000 pounds                  | Not Reported           | No        |
| Nitrogen                                                                                                               | 3,635 cubic feet              | 3,635 cubic feet       | No        |
| Caustic Soda 25%                                                                                                       | 275 gallons                   | 275 gallons            | No        |
| Neptune's Harvest                                                                                                      | 45 pounds                     | Not Reported           | No        |
| Silica Sand                                                                                                            | 50,000 tons                   | 50,000 tons            | No        |
| Acetylene, C <sub>2</sub> H <sub>2</sub> , 99% Compressed Gas                                                          | 1,050 gallons                 | 600 gallons            | Yes       |
| Propane, Liquified Petroleum Compressed Gas                                                                            | 3,500 gallons                 | 3,500 gallons          | Yes       |
| Muriatic/Hydrochloric Acid 31%                                                                                         | 1,150 gallons                 | 1,150 gallons          | No        |
| Qwik Dress/Tire Detailer                                                                                               | 1 gallon                      | 55 gallons             | No        |
| Sulfuric Acid 36%                                                                                                      | 6,400 pounds                  | 1,000 pounds           | No        |

Brown AND Caldwell

| 1                                                                                                                         | Fable 2-1. Hazardous Mate | erials        |     |  |
|---------------------------------------------------------------------------------------------------------------------------|---------------------------|---------------|-----|--|
| Hazardous Material Maximum Total Explos                                                                                   |                           |               |     |  |
| Spray Nine, 2-butoxyethanol 3%<br>Ethoxylated C9-C11 Alcohols 3%                                                          | 55 gallons                | Not Reported  | No  |  |
| Sodium Hypochlorite, NAOCL 13%: Liquid Pool<br>Chlorine                                                                   | 12,000 gallons            | Not Reported  | No  |  |
| Unleaded Gasoline                                                                                                         | 11,000 gallons            | Not Reported  | No  |  |
| Waste Methanol Water Solution                                                                                             | 450 pounds                | 1,100 pounds  | No  |  |
| Wax Eliminator                                                                                                            | 55 gallons                | Not Reported  | No  |  |
| Calcium Hypochlorite AcuteAB, Calcium<br>Hypochlorite 66%, Calcium Chlorate 2%                                            | 1,000 pounds              | Not Reported  | No  |  |
| Calcium Hydroxide 2%, Magnesium 0%                                                                                        |                           |               |     |  |
| Acid, Trident 6026                                                                                                        | 600 gallons               | Not Reported  | No  |  |
| Sodium Thiosulfate                                                                                                        | 2,500 pounds              | Not Reported  | Yes |  |
| Waste-Paint Liquids                                                                                                       | 280 gallons               | 1,000 gallons | No  |  |
| Diesel Fuel                                                                                                               | 2,000 gallons             | Not Reported  | No  |  |
| Ethanol, Foodservice Joy                                                                                                  | 500 gallons               | Not Reported  | No  |  |
| Sterno Canned Cooking Fuel Ethanol 67%<br>t-Butanol 1%                                                                    | 2,000 gallons             | Not Reported  | No  |  |
| Kendall Motor Oils Various Weights, Lubricant Base<br>(Petroleum) 70%<br>Additives 30%                                    | 350 gallons               | Not Reported  | No  |  |
| Waste Sharps                                                                                                              | 10 pounds                 | 100 pounds    | No  |  |
| Fullsan                                                                                                                   | 220 gallons               | Not Reported  | No  |  |
| Assorted Urethanes<br>Acetone 89%<br>2,4-Pentanedione                                                                     | 170 gallons               | Not Reported  | No  |  |
| Red-E-Crete, Portland Cement, Sand<br>Silica<br>Quartz 50%<br>Portland Cement 30%<br>Lime 10%<br>Pulverized Limestone 10% | 1,300 pounds              | Not Reported  | No  |  |
| Latex Paint<br>Ethylene Glycol 2%<br>Quartz 10%<br>Cristobalite 1%<br>Titanium Dioxide 14%<br>Zinc Oxide 2%               | 700 gallons               | Not Reported  | No  |  |
| Ozzyjuice SW-3 Trunk Degreasing Solin<br>Proprietary microbial organisms                                                  | 100 gallons               | Not Reported  | No  |  |