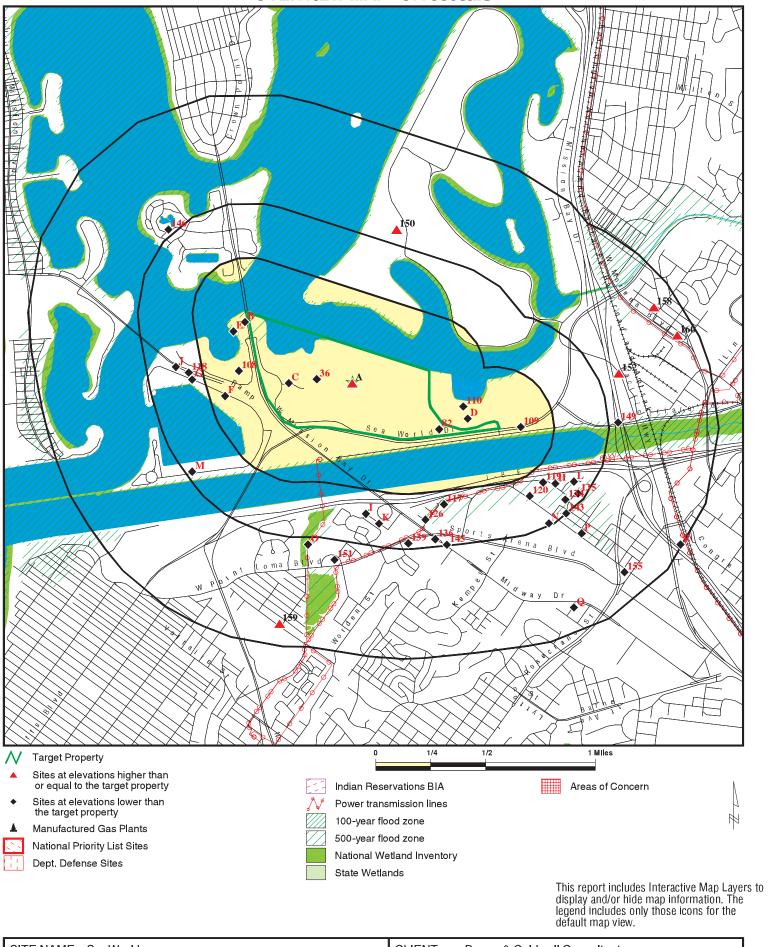

Hazardous materials sites were identified from an Environmental Data Resources, LLC (EDR) report for the area (provided in Appendix C). The environmental records of concern are listed in Table 3-1, and the locations are shown in Figure 3-1. Based on EDR's findings, GeoTracker and ENVIROSTOR (the California Department of Toxic Substances Control's [DTSC] data management system) databases were consulted to obtain detailed information about the sites of concern. With the exception of the closed Mission Bay Landfill, the 2020 Master Plan areas would not be located on a hazardous materials site.

| Table 3-1. Environmental Records of Concern                                                         |                 |                                          |                                                        |  |  |
|-----------------------------------------------------------------------------------------------------|-----------------|------------------------------------------|--------------------------------------------------------|--|--|
| Environmental Record                                                                                | Number of sites | Distance from Target<br>Property (miles) | Comments                                               |  |  |
| Solid Waste Facility/Landfill                                                                       | 1               | < 1/8                                    | Mission Bay Landfill (closed facility with monitoring) |  |  |
| San Diego County Site Assessment and Mitigation (SAM) Program                                       | 14              | < 1/2                                    | No open cases                                          |  |  |
| Leaking Underground Storage Tank<br>(LUST)                                                          | 16              | <1/2                                     | No open cases                                          |  |  |
| California Environmental Reporting<br>System (CERS) Hazardous Waste Site                            | 2               | 1/4                                      | No open cases                                          |  |  |
| Superfund Enterprise Management<br>System Database Archive (SEMS-<br>ARCHIVE)                       | 3               | < 1/2                                    | No information                                         |  |  |
| California DTSC Data Management<br>System ENVIROSTOR                                                | 14              | < 1                                      | No active sites                                        |  |  |
| California Cleanup Program Sites (CPS)<br>and Spills, Leaks, Investigations, and<br>Cleanups (SLIC) | 7               | <1/2                                     | One open-inactive site                                 |  |  |
| California Hazardous Material Incident<br>Reporting System (CHMIRS)                                 | 1               | <1/8                                     | Mission Bay Landfill                                   |  |  |
| California Proposition 65                                                                           | 10              | <1                                       | Not reported in GeoTracker                             |  |  |

Path: \\bcsanfp01\projects\\Projects\\Projects\\Sea World\154018 - SeaWorld Master Plan Update 2019\GIS\MXDs\SeaWorldMP\_DRAFT.mxd

The following is specific information related to the findings in Table 3-1:

- The Mission Bay Landfill is a closed solid waste facility located 0.1 miles southeast of SeaWorld. The landfill operated from 1952 to 1959, and groundwater has been monitored at the site. The site is listed in the Superfund Enterprise Management System Archive (SEMS-ARCHIVE), but it does not qualify for the National Priorities List.
- The Driscoll Mission Bay Boatyard is a boat repair and maintenance facility located a half-mile southwest of SeaWorld. The boatyard is part of the Cleanup Program Site, and historical discharges of copper have resulted in contamination of sediments proximal to the shoreline. No regulatory oversight activities are being conducted.
- No further information for the SEMS-ARCHIVE sites was found on GeoTracker.
- Photic of San Diego is an ENVIROSTOR site located 0.4 miles southeast of SeaWorld. The site has an inactive cleanup status and is listed as having a tiered permit for generating and treating hazardous waste. No additional information was available.
- Sackett & Pendlebury Boat Builders is an ENVIROSTOR site located 0.4 miles southeast of SeaWorld. This is a historical ENVIROSTOR site that included four small warehouses, rented office space, and boat building. The DTSC issued a No Further Action letter in 1994 following review of a report that demonstrated no evidence of any handling of hazardous substances at the site.
- Truck Terminal at Kurtz Street is an ENVIROSTOR site located 0.5 miles southeast of SeaWorld. The site applied to the Voluntary Assistance Program (VAP) in March 2001 due to an apparent gasoline underground storage tank release, and the site was referred to the local agency. The specific local agency was not identified in ENVIROSTOR.
- Don Pollock Excavating, Inc., is an ENVIROSTOR site located 0.6 miles southeast of SeaWorld. This is a historical ENVIROSTOR site with potential contaminated soil. In 1983, several drums were observed with nearby surface staining. Screening was performed in 1987 with no evidence of underground tanks identified at the site. The DTSC issued a No Further Action letter in 1994.
- Boyce Industries is an ENVIROSTOR site located 0.6 miles southeast of SeaWorld. This is a
  historical ENVIROSTOR site that distributed chemicals and had potential contamination in
  surface water and soil that included detergent/soap, acid solutions, and polymeric resin waste.
  The DTSC issued a No Further Action Letter in 1994 after a preliminary assessment identified no
  evidence of contamination from the operations.