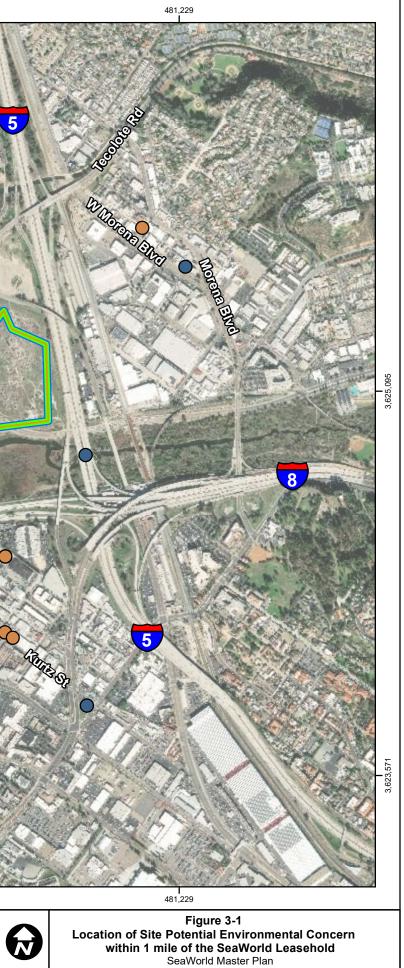

Hazardous materials sites were identified from an Environmental Data Resources, LLC (EDR) report for the area (provided in Appendix C). The environmental records of concern are listed in Table 3-1, and the locations are shown in Figure 3-1. Based on EDR's findings, GeoTracker and ENVIROSTOR (the California Department of Toxic Substances Control's [DTSC] data management system) databases were consulted to obtain detailed information about the sites of concern. With the exception of the closed Mission Bay Landfill, the 2020 Master Plan areas would not be located on a hazardous materials site.

| Table 3-1. Environmental Records of Concern                                                         |                 |                                          |                                                        |  |  |
|-----------------------------------------------------------------------------------------------------|-----------------|------------------------------------------|--------------------------------------------------------|--|--|
| Environmental Record                                                                                | Number of sites | Distance from Target<br>Property (miles) | Comments                                               |  |  |
| Solid Waste Facility/Landfill                                                                       | 1               | < 1/8                                    | Mission Bay Landfill (closed facility with monitoring) |  |  |
| San Diego County Site Assessment and Mitigation (SAM) Program                                       | 14              | < 1/2                                    | No open cases                                          |  |  |
| Leaking Underground Storage Tank<br>(LUST)                                                          | 16              | <1/2                                     | No open cases                                          |  |  |
| California Environmental Reporting<br>System (CERS) Hazardous Waste Site                            | 2               | 1/4                                      | No open cases                                          |  |  |
| Superfund Enterprise Management<br>System Database Archive (SEMS-<br>ARCHIVE)                       | 3               | < 1/2                                    | No information                                         |  |  |
| California DTSC Data Management<br>System ENVIROSTOR                                                | 14              | < 1                                      | No active sites                                        |  |  |
| California Cleanup Program Sites (CPS)<br>and Spills, Leaks, Investigations, and<br>Cleanups (SLIC) | 7               | <1/2                                     | One open-inactive site                                 |  |  |
| California Hazardous Material Incident<br>Reporting System (CHMIRS)                                 | 1               | <1/8                                     | Mission Bay Landfill                                   |  |  |
| California Proposition 65                                                                           | 10              | <1                                       | Not reported in GeoTracker                             |  |  |

Path: \\bcsanfp01\projects\\Projects\\Projects\\Sea World\154018 - SeaWorld Master Plan Update 2019\GIS\MXDs\SeaWorldMP\_DRAFT.mxd

The following is specific information related to the findings in Table 3-1:

- The Mission Bay Landfill is a closed solid waste facility located 0.1 miles southeast of SeaWorld. The landfill operated from 1952 to 1959, and groundwater has been monitored at the site. The site is listed in the Superfund Enterprise Management System Archive (SEMS-ARCHIVE), but it does not qualify for the National Priorities List.
- The Driscoll Mission Bay Boatyard is a boat repair and maintenance facility located a half-mile southwest of SeaWorld. The boatyard is part of the Cleanup Program Site, and historical discharges of copper have resulted in contamination of sediments proximal to the shoreline. No regulatory oversight activities are being conducted.
- No further information for the SEMS-ARCHIVE sites was found on GeoTracker.
- Photic of San Diego is an ENVIROSTOR site located 0.4 miles southeast of SeaWorld. The site has an inactive cleanup status and is listed as having a tiered permit for generating and treating hazardous waste. No additional information was available.
- Sackett & Pendlebury Boat Builders is an ENVIROSTOR site located 0.4 miles southeast of SeaWorld. This is a historical ENVIROSTOR site that included four small warehouses, rented office space, and boat building. The DTSC issued a No Further Action letter in 1994 following review of a report that demonstrated no evidence of any handling of hazardous substances at the site.
- Truck Terminal at Kurtz Street is an ENVIROSTOR site located 0.5 miles southeast of SeaWorld. The site applied to the Voluntary Assistance Program (VAP) in March 2001 due to an apparent gasoline underground storage tank release, and the site was referred to the local agency. The specific local agency was not identified in ENVIROSTOR.
- Don Pollock Excavating, Inc., is an ENVIROSTOR site located 0.6 miles southeast of SeaWorld. This is a historical ENVIROSTOR site with potential contaminated soil. In 1983, several drums were observed with nearby surface staining. Screening was performed in 1987 with no evidence of underground tanks identified at the site. The DTSC issued a No Further Action letter in 1994.
- Boyce Industries is an ENVIROSTOR site located 0.6 miles southeast of SeaWorld. This is a
  historical ENVIROSTOR site that distributed chemicals and had potential contamination in
  surface water and soil that included detergent/soap, acid solutions, and polymeric resin waste.
  The DTSC issued a No Further Action Letter in 1994 after a preliminary assessment identified no
  evidence of contamination from the operations.