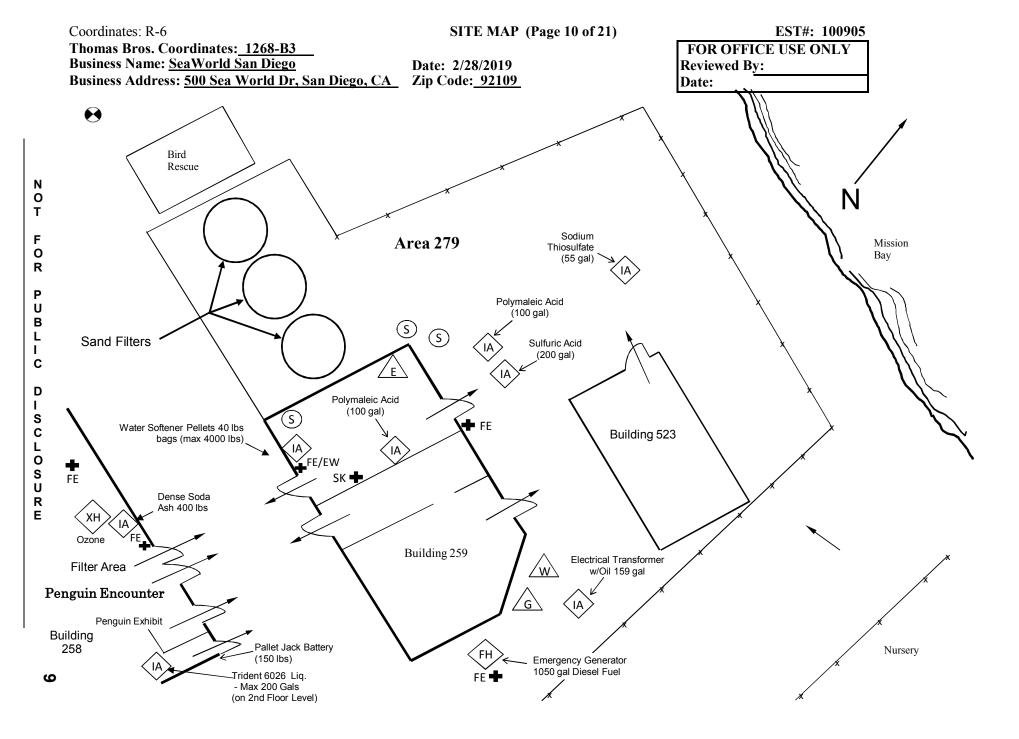

Since the 2001 EIR, SeaWorld has updated the inventory of hazardous materials stored or used on site. Table 2-1 lists these materials, quantifies the maximum quantity on site any single given time as well as the total annual amount, and whether the material is explosive. Additionally, SeaWorld has updated the procedures described in its *Hazardous Materials Business Plan and Emergency Contingency Plan* (included as Appendix A).

|                                                                                                                        | Table 2-1. Hazardous Mate     | erials                 |           |
|------------------------------------------------------------------------------------------------------------------------|-------------------------------|------------------------|-----------|
| Hazardous Material                                                                                                     | Maximum<br>Amount at One Time | Total<br>Annual Amount | Explosive |
| Waste Absorbent Pad W/Formalin                                                                                         | 80 pounds                     | 227 pounds             | No        |
| Waste Oily Absorbent                                                                                                   | 587 pounds                    | 2000 pounds            | No        |
| Waste 311 Pharmaceutical Waste                                                                                         | 15 gallons                    | 15 gallons             | No        |
| Lazquer Thinner and Rags<br>Ethyl Acetate<br>Methyl Ethyl Ketone 5%<br>2-Butoxy Ethanol 1%<br>Toluene 5%<br>Acetone 5% | 15 gallons                    | 15 gallons             | No        |
| Waste Motor Oil<br>Various Lubricating Base Oils 85%<br>Additive Package, Including 15%<br>Zinc Alkydithiophosphate 2% | 170 gallons                   | 3464 gallons           | No        |
| Waste Fuel and Oil Filters                                                                                             | 20 pounds                     | 400 pounds             | No        |
| WASTE- Excell Plus                                                                                                     | 15 gallons                    | 400 gallons            | No        |
| Culinary Dewars 60%<br>Nitrogen/ 40% CO2<br>Liquid Nitrogen 60%<br>Carbon Dioxide 40%                                  | 4,000 cubic feet              | 4,000 cubic feet       | Yes       |
| Waste- Ethylene Glycol<br>Ethylene glycol 95%<br>Diethylene glycol 4%<br>Dipotassium phosphate 1%                      | 55 gallons                    | 220 gallons            | No        |
| Chlorodifluoromethane (R-22)                                                                                           | 1,500 cubic feet              | 1,000 cubic feet       | Yes       |
| WASTE- Activated Carbon                                                                                                | 350 pounds                    | 2,000 pounds           | No        |
| X-Cote 43-0-0<br>Urea<br>Sulfur<br>Polymer Coating<br>Wax (paraffins- petroleum)                                       | 2,000 pounds                  | Not Reported           | No        |
| Nitrogen                                                                                                               | 3,635 cubic feet              | 3,635 cubic feet       | No        |
| Caustic Soda 25%                                                                                                       | 275 gallons                   | 275 gallons            | No        |
| Neptune's Harvest                                                                                                      | 45 pounds                     | Not Reported           | No        |
| Silica Sand                                                                                                            | 50,000 tons                   | 50,000 tons            | No        |
| Acetylene, C <sub>2</sub> H <sub>2</sub> , 99% Compressed Gas                                                          | 1,050 gallons                 | 600 gallons            | Yes       |
| Propane, Liquified Petroleum Compressed Gas                                                                            | 3,500 gallons                 | 3,500 gallons          | Yes       |
| Muriatic/Hydrochloric Acid 31%                                                                                         | 1,150 gallons                 | 1,150 gallons          | No        |
| Qwik Dress/Tire Detailer                                                                                               | 1 gallon                      | 55 gallons             | No        |
| Sulfuric Acid 36%                                                                                                      | 6,400 pounds                  | 1,000 pounds           | No        |

Brown AND Caldwell

| 1                                                                                                                         | Fable 2-1. Hazardous Mate | erials        |     |  |
|---------------------------------------------------------------------------------------------------------------------------|---------------------------|---------------|-----|--|
| Hazardous Material Maximum Total Explos                                                                                   |                           |               |     |  |
| Spray Nine, 2-butoxyethanol 3%<br>Ethoxylated C9-C11 Alcohols 3%                                                          | 55 gallons                | Not Reported  | No  |  |
| Sodium Hypochlorite, NAOCL 13%: Liquid Pool<br>Chlorine                                                                   | 12,000 gallons            | Not Reported  | No  |  |
| Unleaded Gasoline                                                                                                         | 11,000 gallons            | Not Reported  | No  |  |
| Waste Methanol Water Solution                                                                                             | 450 pounds                | 1,100 pounds  | No  |  |
| Wax Eliminator                                                                                                            | 55 gallons                | Not Reported  | No  |  |
| Calcium Hypochlorite AcuteAB, Calcium<br>Hypochlorite 66%, Calcium Chlorate 2%                                            | 1,000 pounds              | Not Reported  | No  |  |
| Calcium Hydroxide 2%, Magnesium 0%                                                                                        |                           |               |     |  |
| Acid, Trident 6026                                                                                                        | 600 gallons               | Not Reported  | No  |  |
| Sodium Thiosulfate                                                                                                        | 2,500 pounds              | Not Reported  | Yes |  |
| Waste-Paint Liquids                                                                                                       | 280 gallons               | 1,000 gallons | No  |  |
| Diesel Fuel                                                                                                               | 2,000 gallons             | Not Reported  | No  |  |
| Ethanol, Foodservice Joy                                                                                                  | 500 gallons               | Not Reported  | No  |  |
| Sterno Canned Cooking Fuel Ethanol 67%<br>t-Butanol 1%                                                                    | 2,000 gallons             | Not Reported  | No  |  |
| Kendall Motor Oils Various Weights, Lubricant Base<br>(Petroleum) 70%<br>Additives 30%                                    | 350 gallons               | Not Reported  | No  |  |
| Waste Sharps                                                                                                              | 10 pounds                 | 100 pounds    | No  |  |
| Fullsan                                                                                                                   | 220 gallons               | Not Reported  | No  |  |
| Assorted Urethanes<br>Acetone 89%<br>2,4-Pentanedione                                                                     | 170 gallons               | Not Reported  | No  |  |
| Red-E-Crete, Portland Cement, Sand<br>Silica<br>Quartz 50%<br>Portland Cement 30%<br>Lime 10%<br>Pulverized Limestone 10% | 1,300 pounds              | Not Reported  | No  |  |
| Latex Paint<br>Ethylene Glycol 2%<br>Quartz 10%<br>Cristobalite 1%<br>Titanium Dioxide 14%<br>Zinc Oxide 2%               | 700 gallons               | Not Reported  | No  |  |
| Ozzyjuice SW-3 Trunk Degreasing Solin<br>Proprietary microbial organisms                                                  | 100 gallons               | Not Reported  | No  |  |