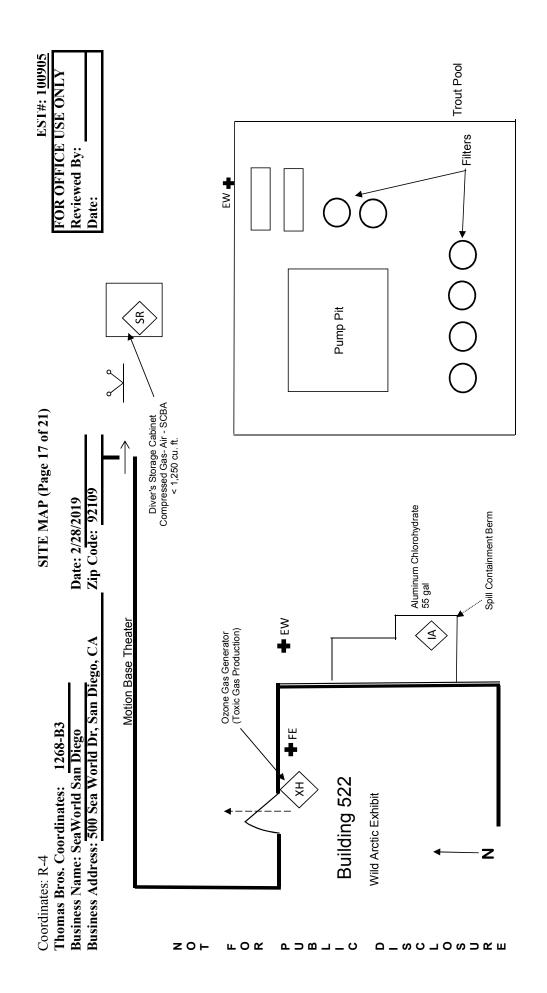

---------------------------------------------------------------------------------------------|--------------------------------------------------------------|----|-----|-----------------------------------------------|-------------|
| SITE MAP (Page 16 of 21)<br>Date: 2/28/2019<br>ego, CA Zip Code: <u>92109</u>                                                                   |                                                              |    |     | [This page intentionally left blank Reserved] |             |
| Coordinates: N-7<br>Thomas Bros. Coordinates: 1268-B3<br>Business Name: SeaWorld San Diego<br>Business Address: 500 Sea World Dr, San Diego, CA | 500 cf Helium used at Nautilous<br>N                         | οг | щOК | C⊃C−−C                                        | 0 – 0 – 0 v |













| CONSO                                                                                                                                                                                                                                                                                                                                                                                                 |                                                                                                                                           |                                                                                                                           |                                                                                                      |