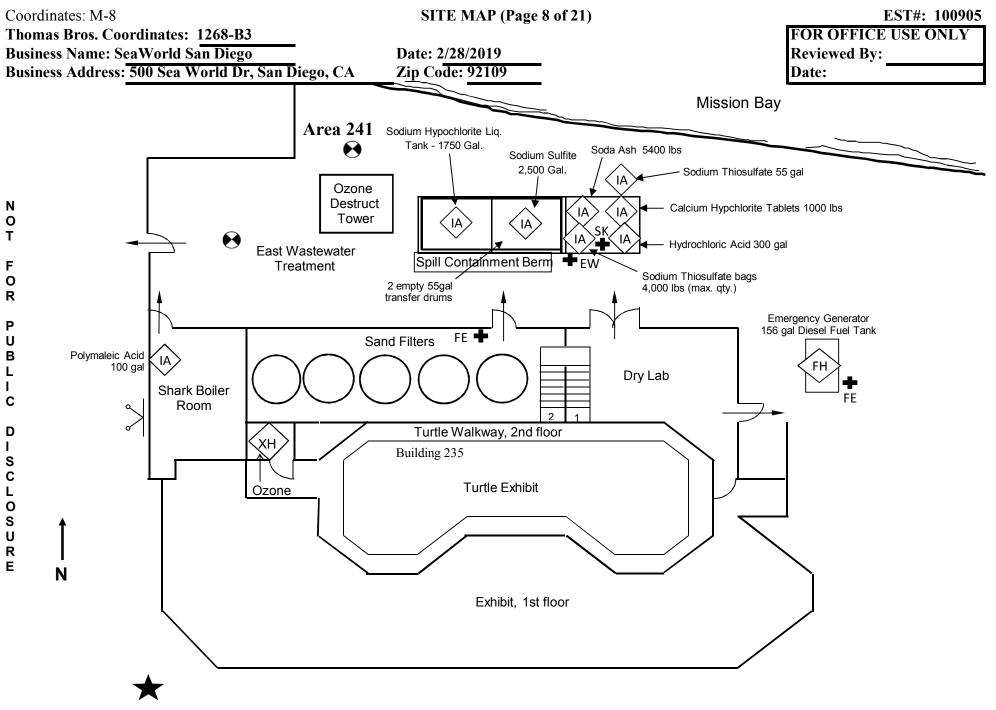

Since the 2001 EIR, SeaWorld has updated the inventory of hazardous materials stored or used on site. Table 2-1 lists these materials, quantifies the maximum quantity on site any single given time as well as the total annual amount, and whether the material is explosive. Additionally, SeaWorld has updated the procedures described in its *Hazardous Materials Business Plan and Emergency Contingency Plan* (included as Appendix A).

|                                                                                                                        | Table 2-1. Hazardous Mate     | erials                 |           |
|------------------------------------------------------------------------------------------------------------------------|-------------------------------|------------------------|-----------|
| Hazardous Material                                                                                                     | Maximum<br>Amount at One Time | Total<br>Annual Amount | Explosive |
| Waste Absorbent Pad W/Formalin                                                                                         | 80 pounds                     | 227 pounds             | No        |
| Waste Oily Absorbent                                                                                                   | 587 pounds                    | 2000 pounds            | No        |
| Waste 311 Pharmaceutical Waste                                                                                         | 15 gallons                    | 15 gallons             | No        |
| Lazquer Thinner and Rags<br>Ethyl Acetate<br>Methyl Ethyl Ketone 5%<br>2-Butoxy Ethanol 1%<br>Toluene 5%<br>Acetone 5% | 15 gallons                    | 15 gallons             | No        |
| Waste Motor Oil<br>Various Lubricating Base Oils 85%<br>Additive Package, Including 15%<br>Zinc Alkydithiophosphate 2% | 170 gallons                   | 3464 gallons           | No        |
| Waste Fuel and Oil Filters                                                                                             | 20 pounds                     | 400 pounds             | No        |
| WASTE- Excell Plus                                                                                                     | 15 gallons                    | 400 gallons            | No        |
| Culinary Dewars 60%<br>Nitrogen/ 40% CO2<br>Liquid Nitrogen 60%<br>Carbon Dioxide 40%                                  | 4,000 cubic feet              | 4,000 cubic feet       | Yes       |
| Waste- Ethylene Glycol<br>Ethylene glycol 95%<br>Diethylene glycol 4%<br>Dipotassium phosphate 1%                      | 55 gallons                    | 220 gallons            | No        |
| Chlorodifluoromethane (R-22)                                                                                           | 1,500 cubic feet              | 1,000 cubic feet       | Yes       |
| WASTE- Activated Carbon                                                                                                | 350 pounds                    | 2,000 pounds           | No        |
| X-Cote 43-0-0<br>Urea<br>Sulfur<br>Polymer Coating<br>Wax (paraffins- petroleum)                                       | 2,000 pounds                  | Not Reported           | No        |
| Nitrogen                                                                                                               | 3,635 cubic feet              | 3,635 cubic feet       | No        |
| Caustic Soda 25%                                                                                                       | 275 gallons                   | 275 gallons            | No        |
| Neptune's Harvest                                                                                                      | 45 pounds                     | Not Reported           | No        |
| Silica Sand                                                                                                            | 50,000 tons                   | 50,000 tons            | No        |
| Acetylene, C <sub>2</sub> H <sub>2</sub> , 99% Compressed Gas                                                          | 1,050 gallons                 | 600 gallons            | Yes       |
| Propane, Liquified Petroleum Compressed Gas                                                                            | 3,500 gallons                 | 3,500 gallons          | Yes       |
| Muriatic/Hydrochloric Acid 31%                                                                                         | 1,150 gallons                 | 1,150 gallons          | No        |
| Qwik Dress/Tire Detailer                                                                                               | 1 gallon                      | 55 gallons             | No        |
| Sulfuric Acid 36%                                                                                                      | 6,400 pounds                  | 1,000 pounds           | No        |

Brown AND Caldwell

| 1                                                                                                                         | Fable 2-1. Hazardous Mate | erials        |     |  |
|---------------------------------------------------------------------------------------------------------------------------|---------------------------|---------------|-----|--|
| Hazardous Material Maximum Total Explos                                                                                   |                           |               |     |  |
| Spray Nine, 2-butoxyethanol 3%<br>Ethoxylated C9-C11 Alcohols 3%                                                          | 55 gallons                | Not Reported  | No  |  |
| Sodium Hypochlorite, NAOCL 13%: Liquid Pool<br>Chlorine                                                                   | 12,000 gallons            | Not Reported  | No  |  |
| Unleaded Gasoline                                                                                                         | 11,000 gallons            | Not Reported  | No  |  |
| Waste Methanol Water Solution                                                                                             | 450 pounds                | 1,100 pounds  | No  |  |
| Wax Eliminator                                                                                                            | 55 gallons                | Not Reported  | No  |  |
| Calcium Hypochlorite AcuteAB, Calcium<br>Hypochlorite 66%, Calcium Chlorate 2%                                            | 1,000 pounds              | Not Reported  | No  |  |
| Calcium Hydroxide 2%, Magnesium 0%                                                                                        |                           |               |     |  |
| Acid, Trident 6026                                                                                                        | 600 gallons               | Not Reported  | No  |  |
| Sodium Thiosulfate                                                                                                        | 2,500 pounds              | Not Reported  | Yes |  |
| Waste-Paint Liquids                                                                                                       | 280 gallons               | 1,000 gallons | No  |  |
| Diesel Fuel                                                                                                               | 2,000 gallons             | Not Reported  | No  |  |
| Ethanol, Foodservice Joy                                                                                                  | 500 gallons               | Not Reported  | No  |  |
| Sterno Canned Cooking Fuel Ethanol 67%<br>t-Butanol 1%                                                                    | 2,000 gallons             | Not Reported  | No  |  |
| Kendall Motor Oils Various Weights, Lubricant Base<br>(Petroleum) 70%<br>Additives 30%                                    | 350 gallons               | Not Reported  | No  |  |
| Waste Sharps                                                                                                              | 10 pounds                 | 100 pounds    | No  |  |
| Fullsan                                                                                                                   | 220 gallons               | Not Reported  | No  |  |
| Assorted Urethanes<br>Acetone 89%<br>2,4-Pentanedione                                                                     | 170 gallons               | Not Reported  | No  |  |
| Red-E-Crete, Portland Cement, Sand<br>Silica<br>Quartz 50%<br>Portland Cement 30%<br>Lime 10%<br>Pulverized Limestone 10% | 1,300 pounds              | Not Reported  | No  |  |
| Latex Paint<br>Ethylene Glycol 2%<br>Quartz 10%<br>Cristobalite 1%<br>Titanium Dioxide 14%<br>Zinc Oxide 2%               | 700 gallons               | Not Reported  | No  |  |
| Ozzyjuice SW-3 Trunk Degreasing Solin<br>Proprietary microbial organisms                                                  | 100 gallons               | Not Reported  | No  |  |