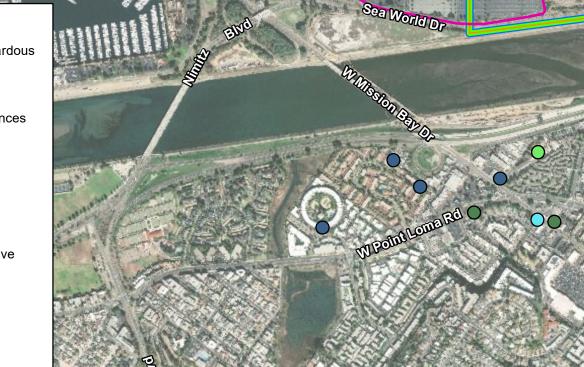

Hazardous materials sites were identified from an Environmental Data Resources, LLC (EDR) report for the area (provided in Appendix C). The environmental records of concern are listed in Table 3-1, and the locations are shown in Figure 3-1. Based on EDR's findings, GeoTracker and ENVIROSTOR (the California Department of Toxic Substances Control's [DTSC] data management system) databases were consulted to obtain detailed information about the sites of concern. With the exception of the closed Mission Bay Landfill, the 2020 Master Plan areas would not be located on a hazardous materials site.

| Table 3-1. Environmental Records of Concern                                                         |                 |                                          |                                                        |  |  |
|-----------------------------------------------------------------------------------------------------|-----------------|------------------------------------------|--------------------------------------------------------|--|--|
| Environmental Record                                                                                | Number of sites | Distance from Target<br>Property (miles) | Comments                                               |  |  |
| Solid Waste Facility/Landfill                                                                       | 1               | < 1/8                                    | Mission Bay Landfill (closed facility with monitoring) |  |  |
| San Diego County Site Assessment and Mitigation (SAM) Program                                       | 14              | < 1/2                                    | No open cases                                          |  |  |
| Leaking Underground Storage Tank<br>(LUST)                                                          | 16              | <1/2                                     | No open cases                                          |  |  |
| California Environmental Reporting<br>System (CERS) Hazardous Waste Site                            | 2               | 1/4                                      | No open cases                                          |  |  |
| Superfund Enterprise Management<br>System Database Archive (SEMS-<br>ARCHIVE)                       | 3               | < 1/2                                    | No information                                         |  |  |
| California DTSC Data Management<br>System ENVIROSTOR                                                | 14              | < 1                                      | No active sites                                        |  |  |
| California Cleanup Program Sites (CPS)<br>and Spills, Leaks, Investigations, and<br>Cleanups (SLIC) | 7               | <1/2                                     | One open-inactive site                                 |  |  |
| California Hazardous Material Incident<br>Reporting System (CHMIRS)                                 | 1               | <1/8                                     | Mission Bay Landfill                                   |  |  |
| California Proposition 65                                                                           | 10              | <1                                       | Not reported in GeoTracker                             |  |  |

Path: \\bcsanfp01\projects\\Projects\\Projects\\Sea World\154018 - SeaWorld Master Plan Update 2019\GIS\MXDs\SeaWorldMP\_DRAFT.mxd

The following is specific information related to the findings in Table 3-1:

- The Mission Bay Landfill is a closed solid waste facility located 0.1 miles southeast of SeaWorld. The landfill operated from 1952 to 1959, and groundwater has been monitored at the site. The site is listed in the Superfund Enterprise Management System Archive (SEMS-ARCHIVE), but it does not qualify for the National Priorities List.
- The Driscoll Mission Bay Boatyard is a boat repair and maintenance facility located a half-mile southwest of SeaWorld. The boatyard is part of the Cleanup Program Site, and historical discharges of copper have resulted in contamination of sediments proximal to the shoreline. No regulatory oversight activities are being conducted.
- No further information for the SEMS-ARCHIVE sites was found on GeoTracker.
- Photic of San Diego is an ENVIROSTOR site located 0.4 miles southeast of SeaWorld. The site has an inactive cleanup status and is listed as having a tiered permit for generating and treating hazardous waste. No additional information was available.
- Sackett & Pendlebury Boat Builders is an ENVIROSTOR site located 0.4 miles southeast of SeaWorld. This is a historical ENVIROSTOR site that included four small warehouses, rented office space, and boat building. The DTSC issued a No Further Action letter in 1994 following review of a report that demonstrated no evidence of any handling of hazardous substances at the site.
- Truck Terminal at Kurtz Street is an ENVIROSTOR site located 0.5 miles southeast of SeaWorld. The site applied to the Voluntary Assistance Program (VAP) in March 2001 due to an apparent gasoline underground storage tank release, and the site was referred to the local agency. The specific local agency was not identified in ENVIROSTOR.
- Don Pollock Excavating, Inc., is an ENVIROSTOR site located 0.6 miles southeast of SeaWorld. This is a historical ENVIROSTOR site with potential contaminated soil. In 1983, several drums were observed with nearby surface staining. Screening was performed in 1987 with no evidence of underground tanks identified at the site. The DTSC issued a No Further Action letter in 1994.
- Boyce Industries is an ENVIROSTOR site located 0.6 miles southeast of SeaWorld. This is a
  historical ENVIROSTOR site that distributed chemicals and had potential contamination in
  surface water and soil that included detergent/soap, acid solutions, and polymeric resin waste.
  The DTSC issued a No Further Action Letter in 1994 after a preliminary assessment identified no
  evidence of contamination from the operations.