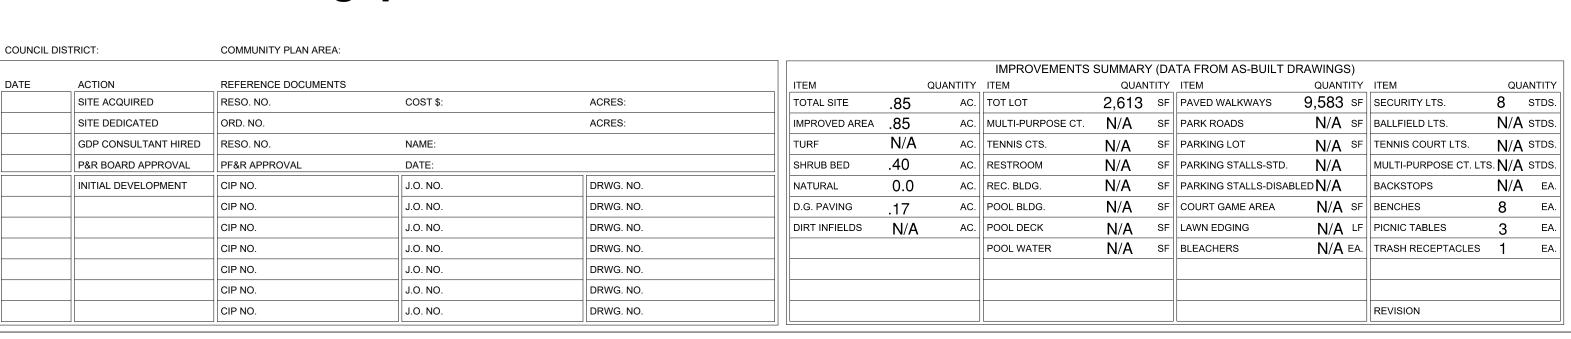

| COUNCIL DISTRICT: |                      | COMMUNITY PLAN AREA: |          |           |
|-------------------|----------------------|----------------------|----------|-----------|
|                   |                      |                      |          |           |
| DATE              | ACTION               | REFERENCE DOCUMENTS  |          |           |
|                   | SITE ACQUIRED        | RESO. NO.            | COST \$: | ACRES:    |
|                   | SITE DEDICATED       | ORD. NO.             |          | ACRES:    |
|                   | GDP CONSULTANT HIRED | RESO. NO.            | NAME:    |           |
|                   | P&R BOARD APPROVAL   | PF&R APPROVAL        | DATE:    |           |
|                   | INITIAL DEVELOPMENT  | CIP NO.              | J.O. NO. | DRWG. NO. |
|                   |                      | CIP NO.              | J.O. NO. | DRWG. NO. |
|                   |                      | CIP NO.              | J.O. NO. | DRWG. NO. |
|                   |                      | CIP NO.              | J.O. NO. | DRWG. NO. |
|                   |                      | CIP NO.              | J.O. NO. | DRWG. NO. |
|                   |                      | CIP NO.              | J.O. NO. | DRWG. NO. |
|                   |                      | CIP NO.              | J.O. NO. | DRWG. NO. |
|                   |                      | CIP NO.              | J.O. NO. | DRWG. NO. |

| ITEM          |     | QUANTITY | ITEM              | QUAN  | TITY | ITEM                 | QUANTITY        | ITEM                  | QU           | ANTITY |
|---------------|-----|----------|-------------------|-------|------|----------------------|-----------------|-----------------------|--------------|--------|
| TOTAL SITE    | .85 | AC.      | TOT LOT           | 2,613 | SF   | PAVED WALKWAYS       | 9,583 sf        | SECURITY LTS.         | 8            | STDS.  |
| IMPROVED AREA | .85 | AC.      | MULTI-PURPOSE CT. | N/A   | SF   | PARK ROADS           | N/A sf          | BALLFIELD LTS.        | N/A          | STDS.  |
| TURF          | N/A | AC.      | TENNIS CTS.       | N/A   | SF   | PARKING LOT          | N/A SF          | TENNIS COURT LTS.     | N/A          | STDS.  |
| SHRUB BED     | .40 | AC.      | RESTROOM          | N/A   | SF   | PARKING STALLS-STD.  | N/A             | MULTI-PURPOSE CT. LTS | . <b>N/A</b> | STDS.  |
| NATURAL       | 0.0 | AC.      | REC. BLDG.        | N/A   | SF   | PARKING STALLS-DISAB | LED <b>N</b> /A | BACKSTOPS             | N/A          | EA.    |
| D.G. PAVING   | .17 | AC.      | POOL BLDG.        | N/A   | SF   | COURT GAME AREA      | N/A SF          | BENCHES               | 8            | EA.    |
| DIRT INFIELDS | N/A | AC.      | POOL DECK         | N/A   | SF   | LAWN EDGING          | N/A LF          | PICNIC TABLES         | 3            | EA.    |
|               |     |          | POOL WATER        | N/A   | SF   | BLEACHERS            | N/A EA.         | TRASH RECEPTACLES     | 1            | EA.    |
|               |     |          |                   |       |      |                      |                 |                       |              |        |
|               |     |          |                   |       |      |                      |                 |                       |              |        |
|               |     |          |                   |       |      |                      |                 |                       |              |        |

REVISION

IMPROVEMENTS SUMMARY (DATA FROM AS-BUILT DRAWINGS)