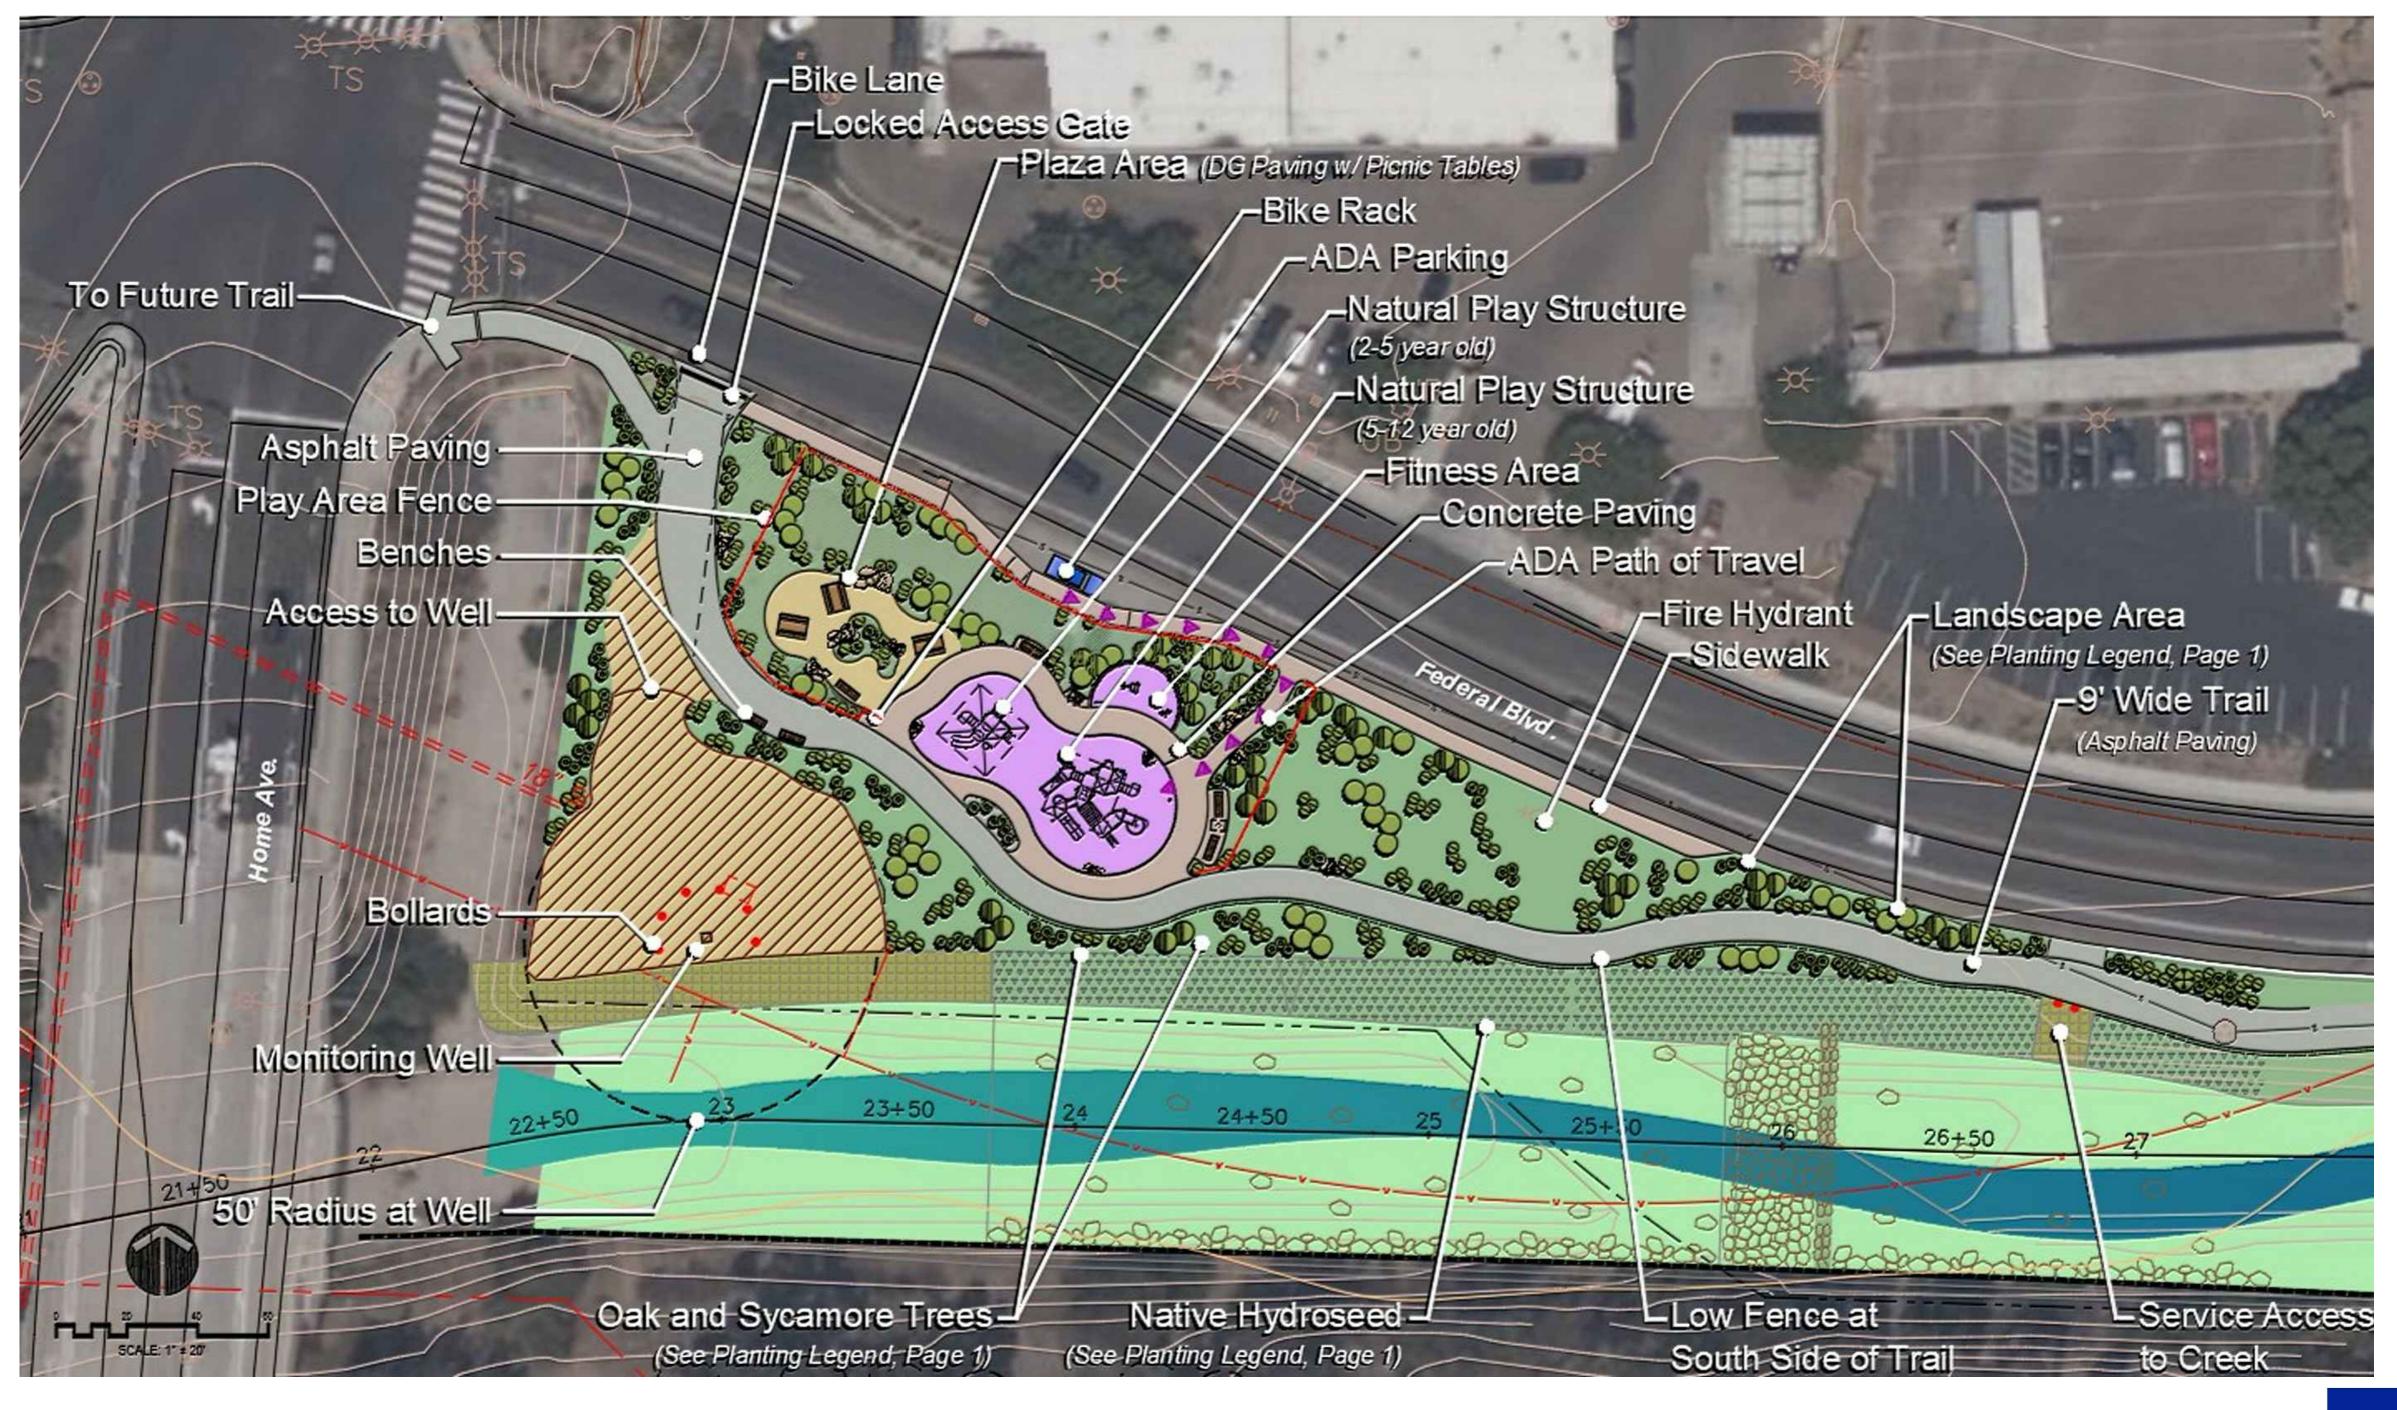

# Conceptual Site Plan No Trees Shown

June 20, 2023

Page 3 of 4

CITY OF SAN DIEGO PARK AND RECREATION DEPARTMENT

THE GENERAL DEVELOPMENT PLAN FOR:

FEDERAL BLVD POCKET PARK

(A NEIGHBORHOOD PARK

PSD (PSD #) LAMBERT COORDINATES: 200-1735 THOMAS BROTHERS PAGE:

Play Area Fence - 3 ft High

Low Fence at Trail - Lodgepole

Proposed Play Equipment - 2-5 Year Old

Proposed Play Equipment - 5-12 Year Old

June 20, 2023 Page 4 of 4

CITY OF SAN DIEGO PARK AND RECREATION DEPARTMENT