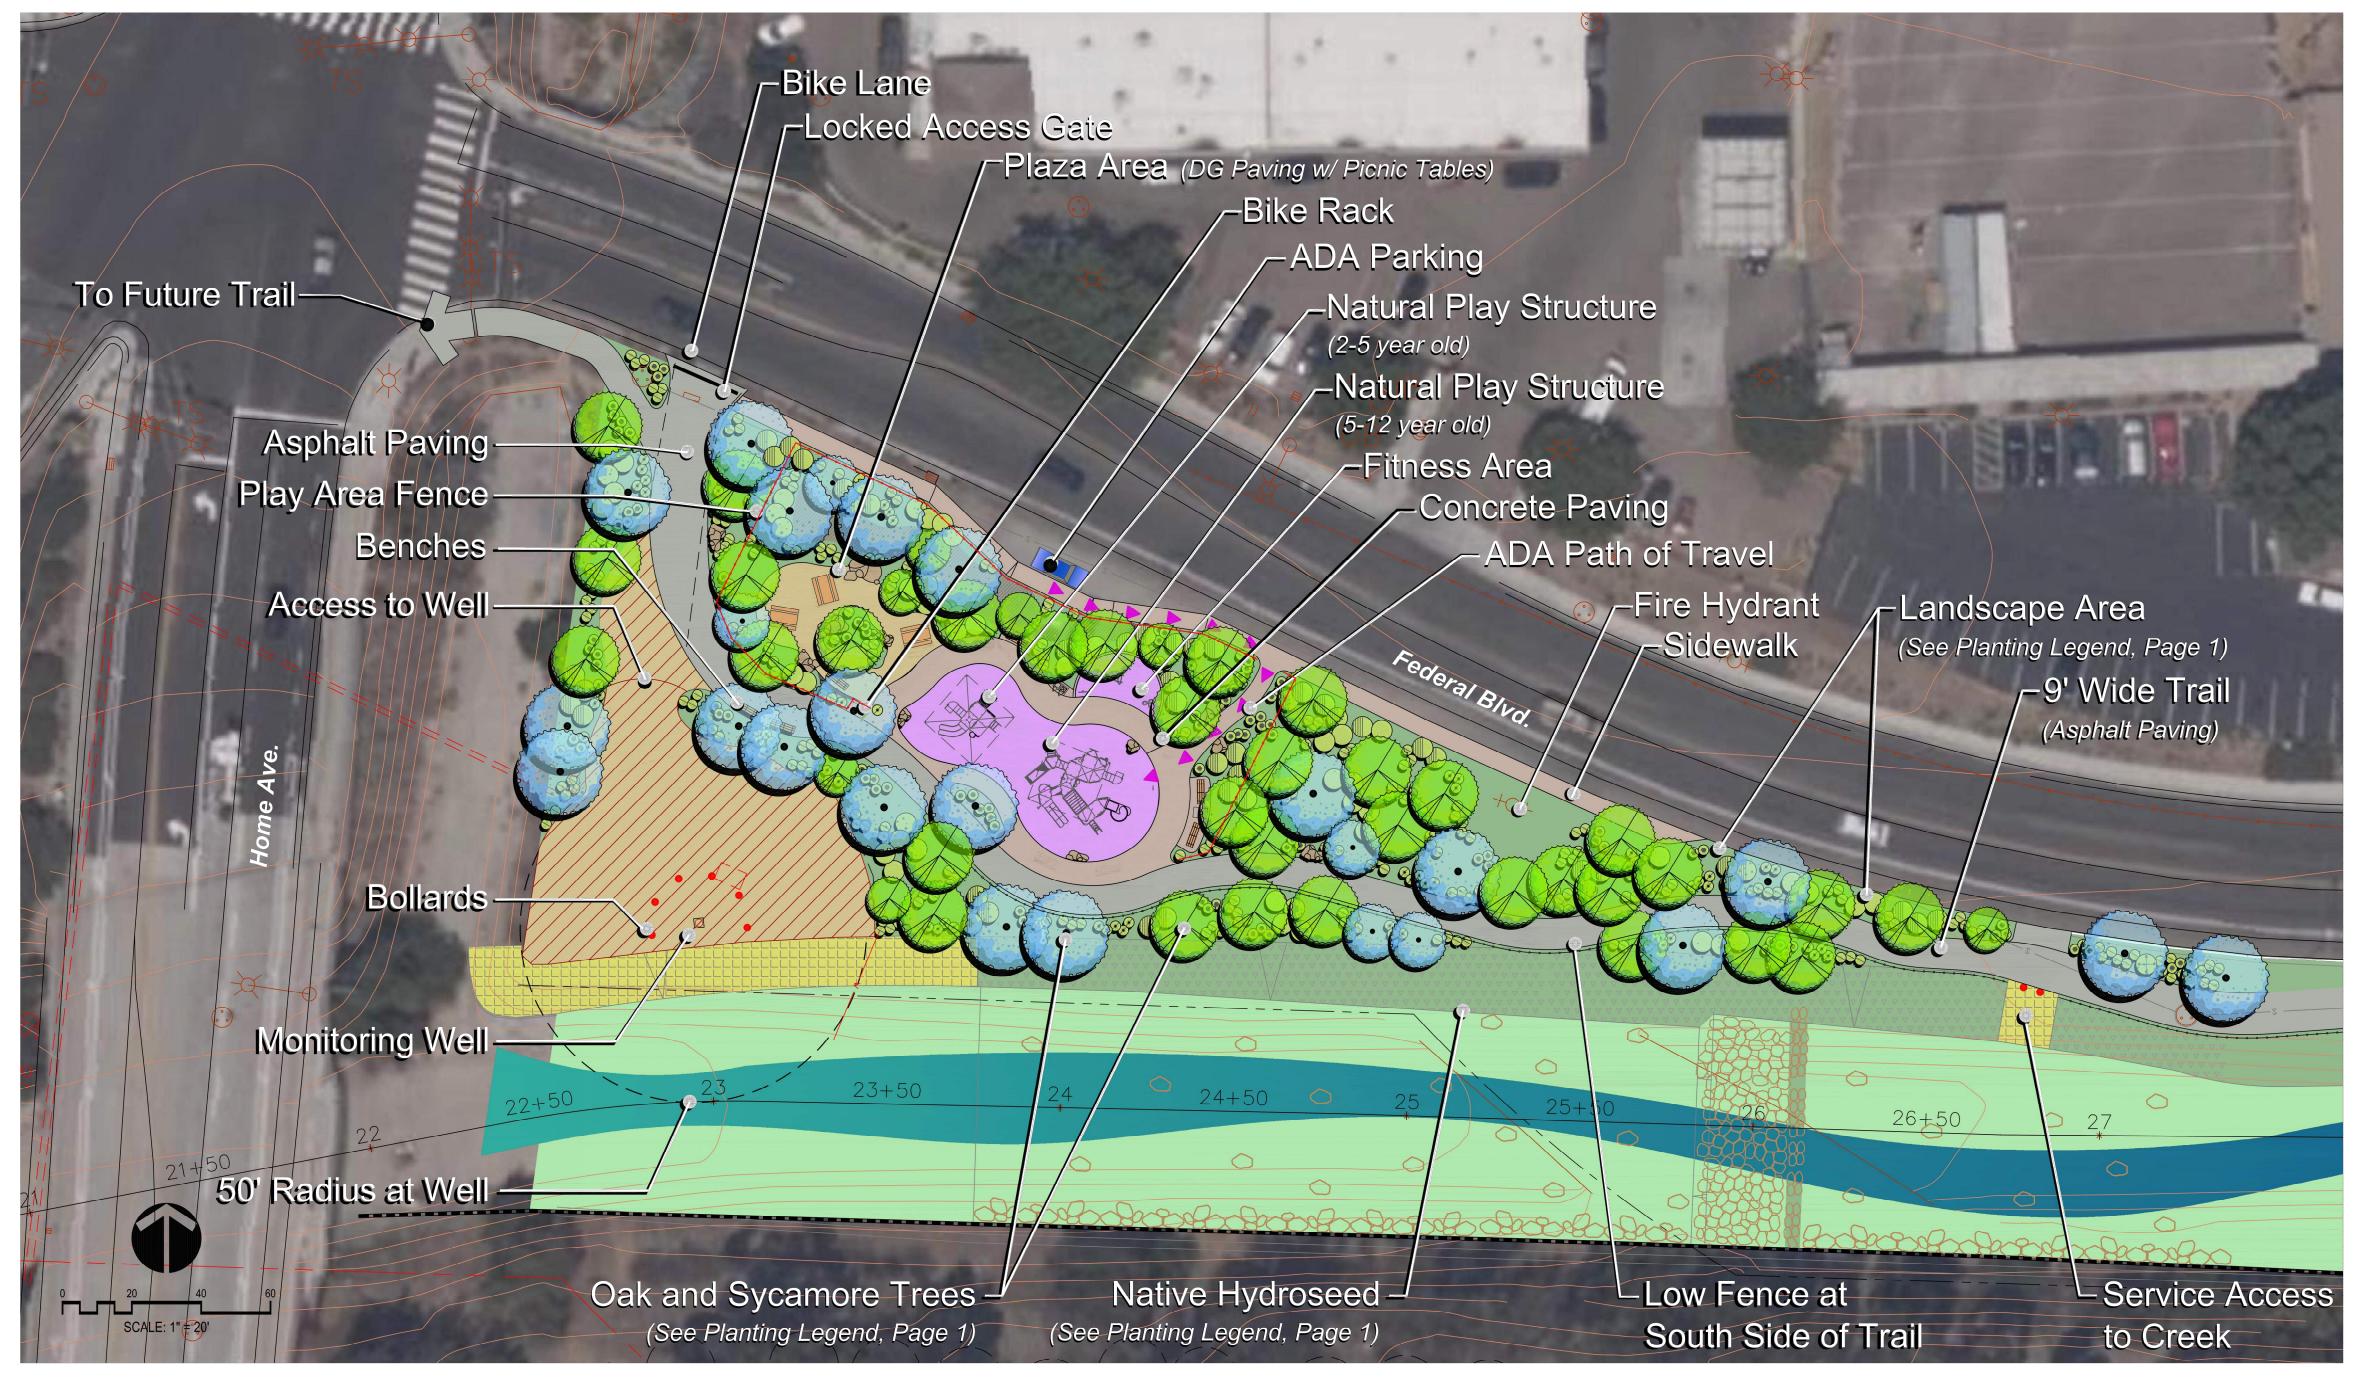

# Conceptual Site Plan Trees Shown

8 STDS.

REVISION

June 20, 2023

Page 2 of 4

| COUNCIL D | ISTRICT:                                | COMMUNITY PLAN AREA: |          |           |               |     |        |                   |       |       |                      |                 |                   |                 |
|-----------|-----------------------------------------|----------------------|----------|-----------|---------------|-----|--------|-------------------|-------|-------|----------------------|-----------------|-------------------|-----------------|
|           |                                         |                      |          |           |               |     |        |                   |       |       |                      |                 |                   |                 |
| DATE      | ACTION                                  | REFERENCE DOCUMENTS  |          |           | ITEM          | QUA | ANTITY | ITEM              | QUAN  | ITITY | ITEM                 | QUANTITY        | ITEM              | QUA             |
|           | SITE ACQUIRED                           | RESO. NO.            | COST \$: | ACRES:    | TOTAL SITE    | .85 | AC.    | TOT LOT           | 2,613 | SF    | PAVED WALKWAYS       | 9,583 SF        | SECURITY LTS.     | 8               |
|           | SITE DEDICATED                          | ORD. NO.             |          | ACRES:    | IMPROVED AREA | .85 | AC.    | MULTI-PURPOSE CT. | N/A   | SF    | PARK ROADS           | N/A sf          | BALLFIELD LTS.    | N/A             |
|           | GDP CONSULTANT HIRED                    | RESO. NO.            | NAME:    |           | TURF          | N/A | AC.    | TENNIS CTS.       | N/A   | SF    | PARKING LOT          | N/A SF          | TENNIS COURT LTS. | N/A             |
|           | P&R BOARD APPROVAL  INITIAL DEVELOPMENT | PF&R APPROVAL        | DATE:    |           | SHRUB BED     | .40 | AC.    | RESTROOM          | N/A   | SF    | PARKING STALLS-STD.  | N/A             | MULTI-PURPOSE CT. | .TS. <b>N/A</b> |
|           |                                         | CIP NO.              | J.O. NO. | DRWG. NO. | NATURAL       | 0.0 | AC.    | REC. BLDG.        | N/A   | SF    | PARKING STALLS-DISAB | LED <b>N</b> /A | BACKSTOPS         | N/A             |
|           |                                         | CIP NO.              | J.O. NO. | DRWG. NO. | D.G. PAVING   | .17 | AC.    | POOL BLDG.        | N/A   | SF    | COURT GAME AREA      | N/A SF          | BENCHES           | 8               |
|           |                                         | CIP NO.              | J.O. NO. | DRWG. NO. | DIRT INFIELDS | N/A | AC.    | POOL DECK         | N/A   | SF    | LAWN EDGING          | N/A LF          | PICNIC TABLES     | 3               |
|           |                                         | CIP NO.              | J.O. NO. | DRWG. NO. |               |     |        | POOL WATER        | N/A   | SF    | BLEACHERS            | N/A EA.         | TRASH RECEPTACLES | ; 1             |
|           |                                         | CIP NO.              | J.O. NO. | DRWG. NO. |               |     |        |                   |       |       |                      |                 |                   |                 |
|           |                                         | CIP NO.              | J.O. NO. | DRWG. NO. |               |     |        |                   |       |       |                      |                 |                   |                 |