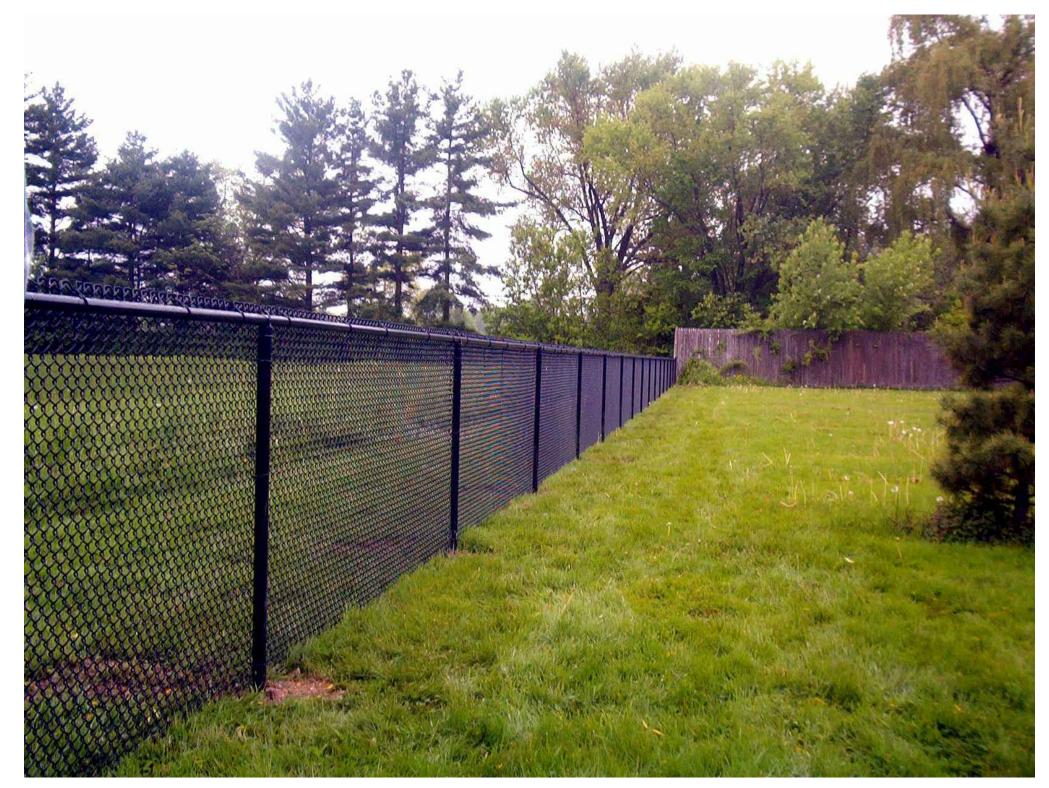

Play Area Fence - 3 ft High

Low Fence at Trail - Lodgepole

Proposed Play Equipment - 2-5 Year Old

Proposed Play Equipment - 5-12 Year Old

June 20, 2023 Page 4 of 4

CITY OF SAN DIEGO PARK AND RECREATION DEPARTMENT