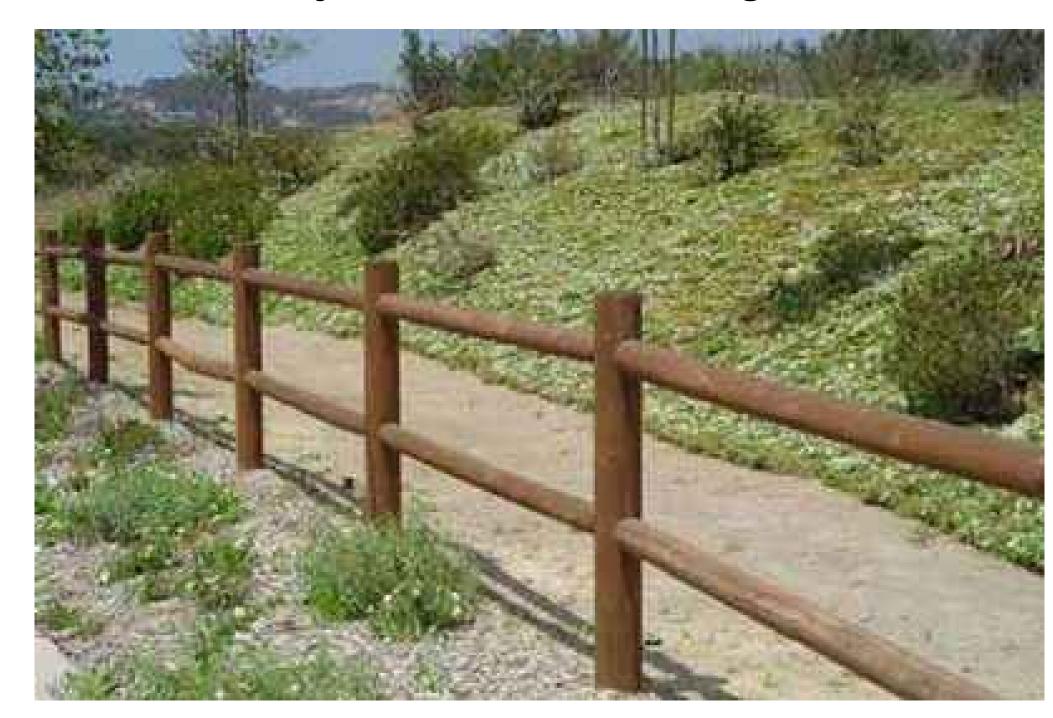

Play Area Fence - 3 ft High

Low Fence at Trail - Lodgepole

Proposed Play Equipment - 2-5 Year Old

Proposed Play Equipment - 5-12 Year Old

June 20, 2023 Page 4 of 4

CITY OF SAN DIEGO PARK AND RECREATION DEPARTMENT