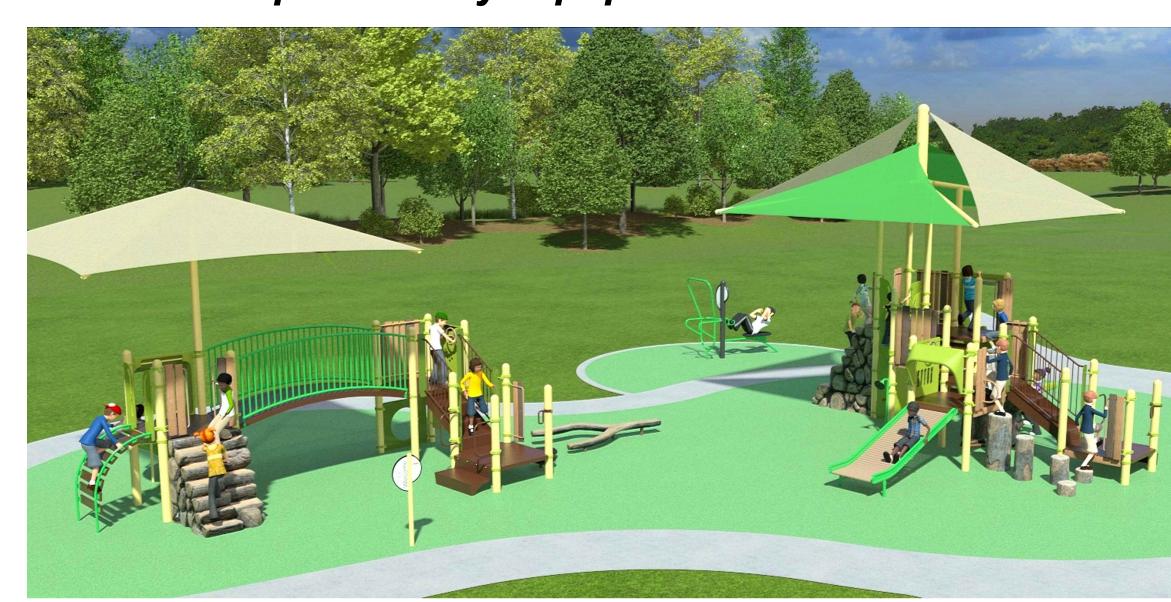

Play Area Fence - 3 ft High

Low Fence at Trail - Lodgepole

Proposed Play Equipment - 2-5 Year Old

Proposed Play Equipment - 5-12 Year Old

June 20, 2023 Page 4 of 4

CITY OF SAN DIEGO PARK AND RECREATION DEPARTMENT