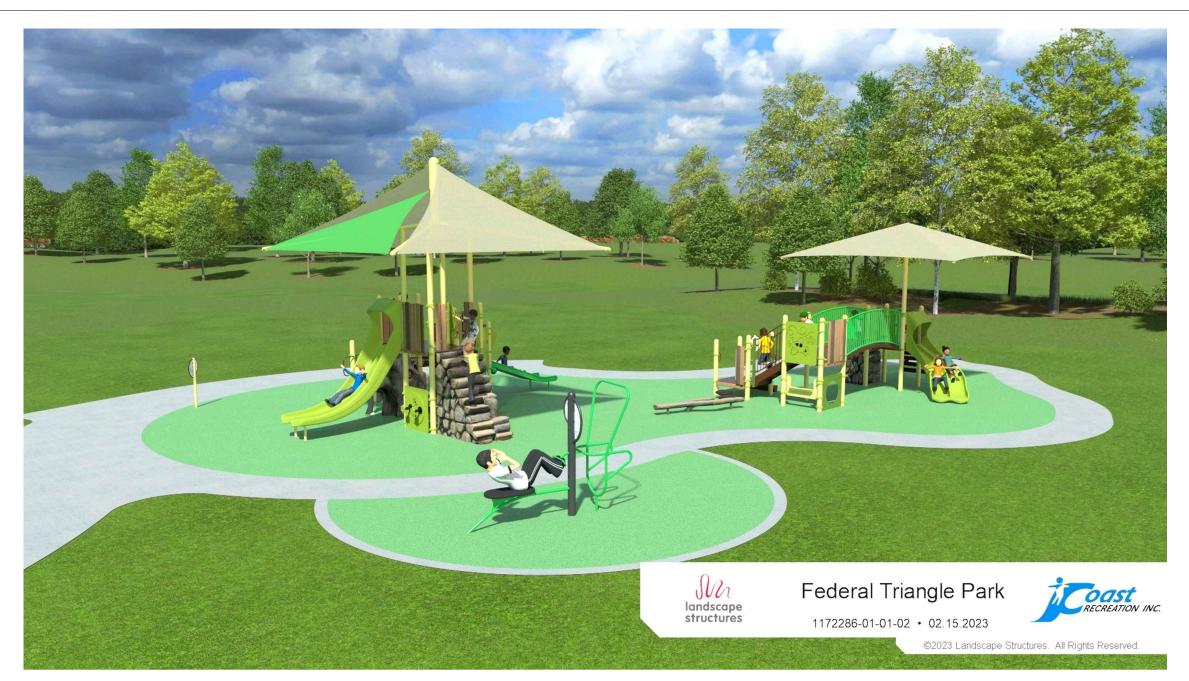

# Conceptual Site Plan Trees Shown

8 STDS.

REVISION

June 20, 2023

Page 2 of 4

| COUNCIL D | ISTRICT:                                | COMMUNITY PLAN AREA: |          |           |               |     |        |                   |       |       |                      |                 |                   |                 |
|-----------|-----------------------------------------|----------------------|----------|-----------|---------------|-----|--------|-------------------|-------|-------|----------------------|-----------------|-------------------|-----------------|
|           |                                         |                      |          |           |               |     |        |                   |       |       |                      |                 |                   |                 |
| DATE      | ACTION                                  | REFERENCE DOCUMENTS  |          |           | ITEM          | QUA | ANTITY | ITEM              | QUAN  | ITITY | ITEM                 | QUANTITY        | ITEM              | QUA             |
|           | SITE ACQUIRED                           | RESO. NO.            | COST \$: | ACRES:    | TOTAL SITE    | .85 | AC.    | TOT LOT           | 2,613 | SF    | PAVED WALKWAYS       | 9,583 SF        | SECURITY LTS.     | 8               |
|           | SITE DEDICATED                          | ORD. NO.             |          | ACRES:    | IMPROVED AREA | .85 | AC.    | MULTI-PURPOSE CT. | N/A   | SF    | PARK ROADS           | N/A sf          | BALLFIELD LTS.    | N/A             |
|           | GDP CONSULTANT HIRED                    | RESO. NO.            | NAME:    |           | TURF          | N/A | AC.    | TENNIS CTS.       | N/A   | SF    | PARKING LOT          | N/A SF          | TENNIS COURT LTS. | N/A             |
|           | P&R BOARD APPROVAL  INITIAL DEVELOPMENT | PF&R APPROVAL        | DATE:    |           | SHRUB BED     | .40 | AC.    | RESTROOM          | N/A   | SF    | PARKING STALLS-STD.  | N/A             | MULTI-PURPOSE CT. | .TS. <b>N/A</b> |
|           |                                         | CIP NO.              | J.O. NO. | DRWG. NO. | NATURAL       | 0.0 | AC.    | REC. BLDG.        | N/A   | SF    | PARKING STALLS-DISAB | LED <b>N</b> /A | BACKSTOPS         | N/A             |
|           |                                         | CIP NO.              | J.O. NO. | DRWG. NO. | D.G. PAVING   | .17 | AC.    | POOL BLDG.        | N/A   | SF    | COURT GAME AREA      | N/A SF          | BENCHES           | 8               |
|           |                                         | CIP NO.              | J.O. NO. | DRWG. NO. | DIRT INFIELDS | N/A | AC.    | POOL DECK         | N/A   | SF    | LAWN EDGING          | N/A LF          | PICNIC TABLES     | 3               |
|           |                                         | CIP NO.              | J.O. NO. | DRWG. NO. |               |     |        | POOL WATER        | N/A   | SF    | BLEACHERS            | N/A EA.         | TRASH RECEPTACLES | ; 1             |
|           |                                         | CIP NO.              | J.O. NO. | DRWG. NO. |               |     |        |                   |       |       |                      |                 |                   |                 |
|           |                                         | CIP NO.              | J.O. NO. | DRWG. NO. |               |     |        |                   |       |       |                      |                 |                   |                 |

# Conceptual Site Plan No Trees Shown

June 20, 2023

Page 3 of 4

CITY OF SAN DIEGO PARK AND RECREATION DEPARTMENT

THE GENERAL DEVELOPMENT PLAN FOR:

FEDERAL BLVD POCKET PARK

(A NEIGHBORHOOD PARK

PSD (PSD #) LAMBERT COORDINATES: 200-1735 THOMAS BROTHERS PAGE:

Play Area Fence - 3 ft High

Low Fence at Trail - Lodgepole

Proposed Play Equipment - 2-5 Year Old

Proposed Play Equipment - 5-12 Year Old

June 20, 2023 Page 4 of 4

CITY OF SAN DIEGO PARK AND RECREATION DEPARTMENT