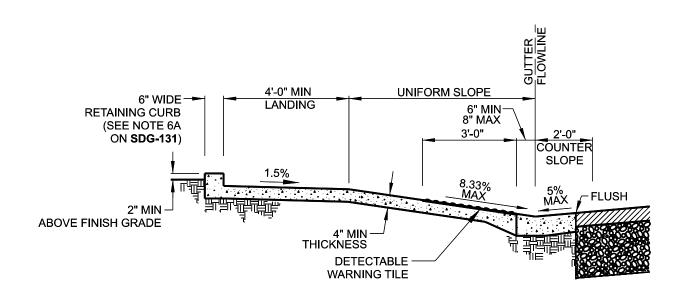

## SECTIONS A & A1

## SHEET 2 OF 2

|                   |    |               |       |                                                                 | NUMBER                           |
|-------------------|----|---------------|-------|-----------------------------------------------------------------|----------------------------------|
| UPDATED           | ED | R. AMEN       | 03/24 | CITY OF SAN DIEGO - STANDARD DRAWING  CURB RAMP - TYPE A AND A1 | DRAWING SDG-132                  |
| UPDATED           | FC | J. NAGELVOORT | 09/20 |                                                                 | 3331111 V VSTT 11.3.2.31347 EXTE |
| UPDATED           | HN | J. NAGELVOORT | 04/19 |                                                                 | COORDINATOR R.C.E. 81047 DATE    |
| REDRAFTED         | CD | J. NAGELVOORT | 12/18 |                                                                 | Alaine James 3/18/2024           |
| OR <b>I</b> GINAL | FC | J. NAGELVOORT | 02/16 |                                                                 | OF SAN DIEGO STANDARDS COMMITTEE |
| REVISION          | BY | APPROVED      | DATE  |                                                                 | RECOMMENDED BY THE CITY          |