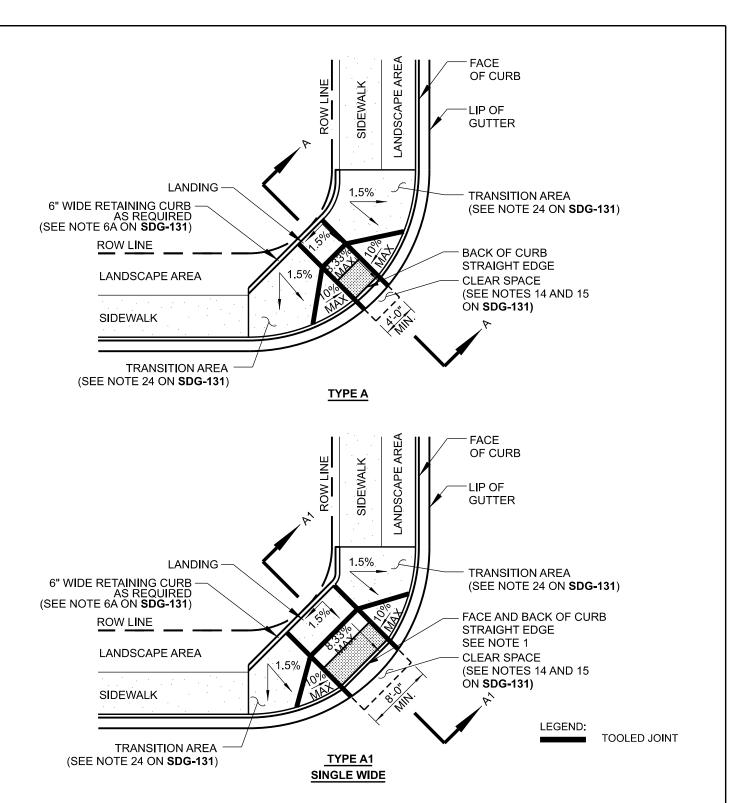

## NOTE:

1. THE RUNNING SLOPE OF THE CURB RAMP MEETS THE GUTTER GRADE BREAK/FLOWLINE AT A RIGHT ANGLE. FOR RAMPS WITH WIDER OPENINGS ON LARGE CORNER RADIUSES, INDENT THE GUTTER BREAK/FLOWLINE IN A STRAIGHT LINE IN ORDER FOR THE RUNNING SLOPE TO MEET THE GUTTER BREAK AT A RIGHT ANGLE.

SHEET 1 OF 2

| UPDATED           | ED | R. AMEN       | 03/24 | CURB RAMP - TYPE A AND A1            | DRAWING NUMBER SDG-132             |  |
|-------------------|----|---------------|-------|--------------------------------------|------------------------------------|--|
| UPDATED           | FC | J. NAGELVOORT | 09/20 |                                      | 00011BH4110011 11.0.E. 01047 B711E |  |
| UPDATED           | Ī  | J. NAGELVOORT | 04/19 |                                      | COORDINATOR R.C.E. 81047 DATE      |  |
| REDRAFTED         | CD | J. NAGELVOORT | 12/18 |                                      | Alaine James 3/18/2024             |  |
| OR <b>I</b> GINAL | FC | J. NAGELVOORT | 02/16 | CITY OF SAN DIEGO - STANDARD DRAWING | OF SAN DIEGO STANDARDS COMMITTEE   |  |
| REVISION          | BY | APPROVED      | DATE  |                                      | RECOMMENDED BY THE CITY            |  |