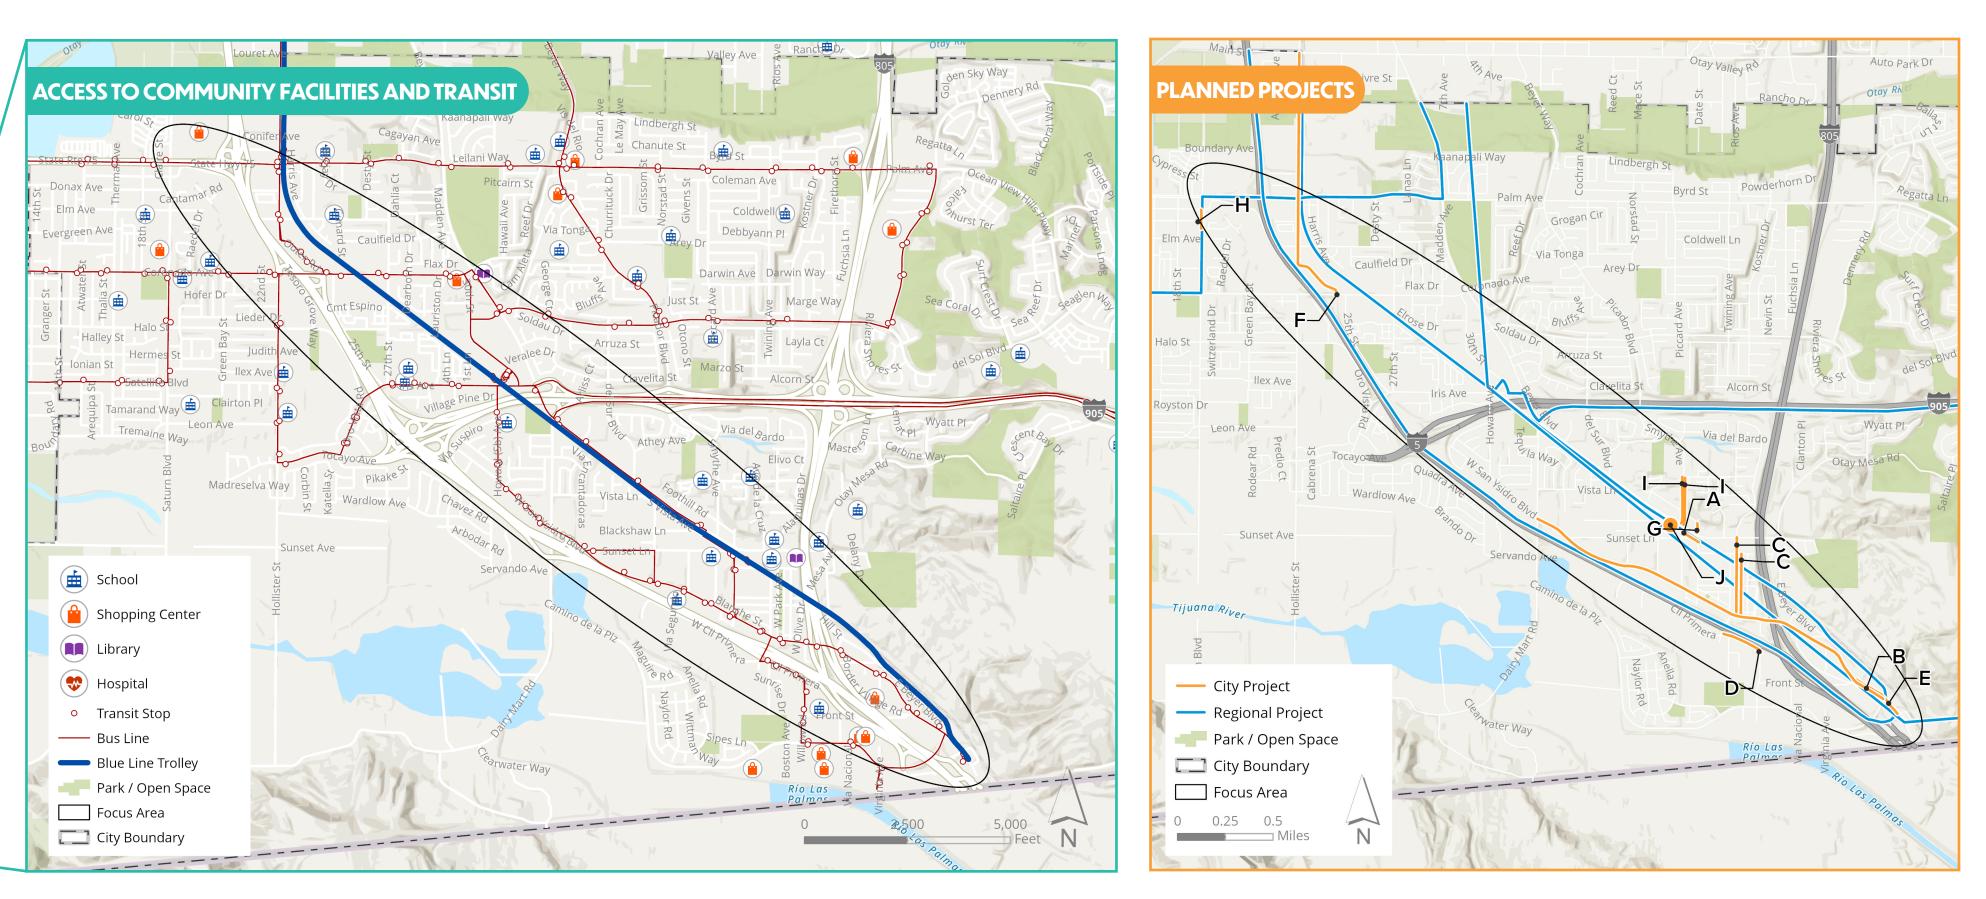

### **MOBILITY PROJECTS**

| <b>City Projects</b> | Description                                                                                                                                                       |
|----------------------|-------------------------------------------------------------------------------------------------------------------------------------------------------------------|
| Α                    | Cycle tracks along South Vista Ave between Smythe<br>Crossing and Cottonwood Rd                                                                                   |
| В                    | Buffered bike lanes and bike route along West and East<br>San Ysidro Blvd between Dairy Mart Rd and Camino De<br>La Plaza                                         |
| C                    | Bulb-outs, pedestrian crossing improvements, and bike facilities along East Park Ave and West Park Ave                                                            |
| D                    | New sidewalks and curb ramps along Calle Primera<br>(north side) between Via De San Ysidro and Willow<br>Road, where missing.                                     |
| E                    | Pedestrian and road improvements, such as sidewalk<br>widening, along East San Ysidro Blvd between Border<br>Village and Rail Ct                                  |
| F                    | Bike lanes along Hollister St from Main St to Outer Rd and<br>along Outer Rd from Hollister St to Coronado Ave                                                    |
| G                    | New sidewalks and curb ramps along Cottonwood Rd<br>(west side) between Beyer Blvd to Foothill Rd, where<br>missing                                               |
| н                    | New sidewalk along Donax Ave (south side) west of<br>Saturn Blvd and new sidewalk on Saturn Blvd (west side)<br>between Dahlia Ave and Cantamar Rd, where missing |
| I                    | New sidewalk and curb ramps along Smythe Avenue<br>(both sides) between Beyer Boulevard and SR-905,<br>where missing                                              |
| J                    | New traffic signal at Smythe Crossing and Vista Avenue                                                                                                            |