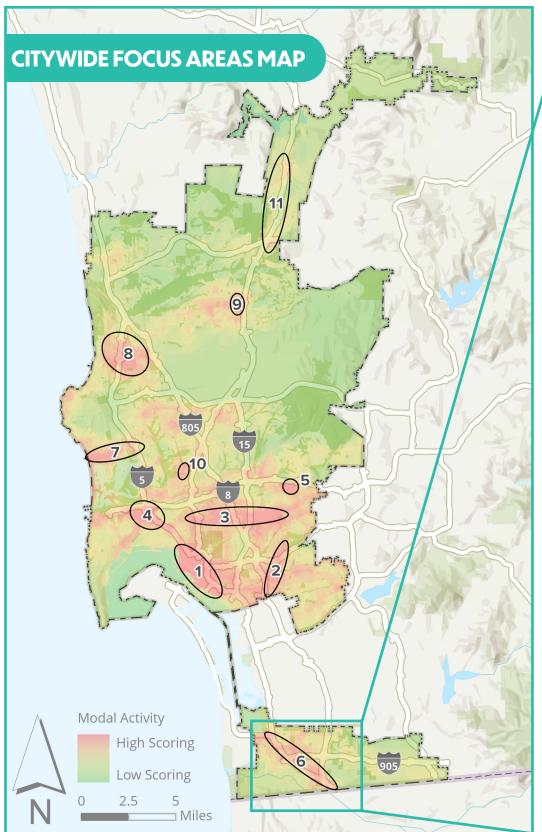

#### **COMMUNITY SETTING**

THE MOBILITY MASTER PLAN FOCUS AREA #6 INCLUDES PARTS OF SAN YSIDRO AND OTAY MESA-NESTOR. THIS AREA CAPTURES PARTS INTERSTATE-5, INTERSTATE-805, AND OF STATE ROUTE-905. IT POSES UNIQUE MOBILITY CHALLENGES DUE TO THE AREA'S PROXIMITY TO THE BORDER AND THE COMMUTING PATTERNS IT **GENERATES.** 

### **FOCUS AREA ANALYSIS**