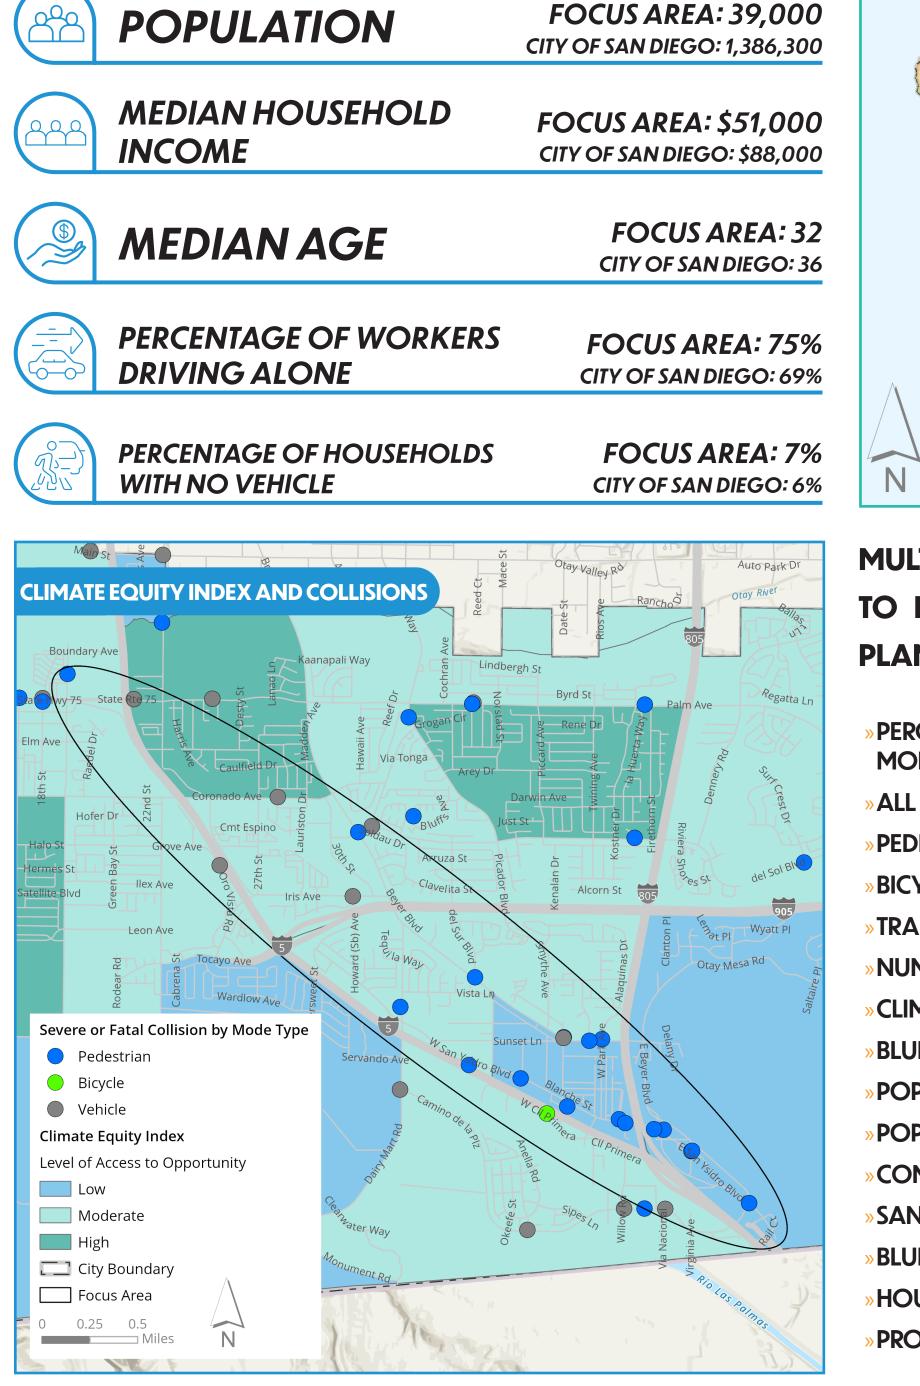

#### MULTIPLE DATASETS WERE COMBINED TO DEVELOP THE MOBILITY MASTER **PLAN FOCUS AREAS:**

- » PERCENTAGE OF WORKERS THAT COMMUTE BY **MODE TYPE**
- ALL CRASHES BY MODE TYPE
- » PEDESTRIAN PROPENSITY ANALYSIS
- » BICYCLE PROPENSITY ANALYSIS
- » TRANSIT PRIORITY AREAS
- » NUMBER OF SEVERE AND FATAL COLLISIONS
- **CLIMATE EQUITY INDEX**
- » BLUEPRINT DEVELOPMENT PROPENSITY MODEL
- » POPULATION DENSITY
- » POPULATION GROWTH
- **COMMUNITIES OF CONCERN**
- » SANDAG SMART GROWTH AREAS
- **BLUEPRINT SAN DIEGO**
- » HOUSEHOLDS WITH NO VEHICLE OWNERSHIP » PROXIMITY TO MAJOR POINTS OF INTEREST