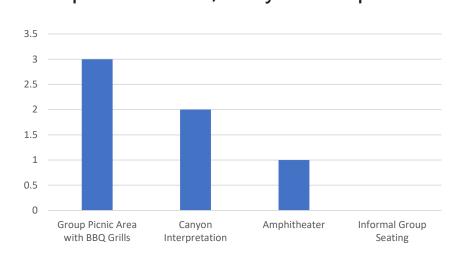

rtant to you in an improved park? Top (3) choices
- What large elements are most important to you in an improved park? Top (3) choices







# Workshop #1-#3 Programming Preferences

# **Comments Summary**

- New shaded playground
- Shaded seating area
- · Renovated, secured bathroom
- New drinking fountain, trash receptacles
- Good security lighting
- Safety concerns
- Family oriented spaces
- More community events and support programs



### What We Heard

# Workshop #4 Recap - November 2022

# 3 Concept Alternatives / Preferred Concept Selection







'Terraced Amenities'

'Canyon Trail'

14

0

# Workshop #4 Recap - November 2022

### **Preference Poll Results**

Most Preferred Play Equipment

### Climber



# Most Preferred Gathering Places Group Picnic Area, Canyon Interpretation



# Most Preferred Special Seatings Boulder Seating



### Most Preferred Fitness

### **Individual Equipment Stations**



# Most Preferred Recreational Amenity

### Game Tables, Sport Courts



### Most Preferred Park Character

Modern Character - 4 Traditional Character - 3

# Workshop #5 Community Recreation Group Action Item

# **Preferred GDP Amendment Approved**

### **Park and Rec Comments**

- Playground updated to be more inclusive
- Separated Swing Area
- Improved Access to Playground





MSCP LAND USE ADJACENCY GUIDELINES MINIMIZE DIRECT AND INDIRECT IMPACTS AND MAINTAIN THE FUNCTION OF THE MHPA. THEREFORE, THE FOLLOWING LAND USE ADJACENCY GUIDELINES

- DRAINAGE ALL NEW AND PROPOSED DEVELOPED AREAS IN AND ADJACENT TO THE PRESERVE MUST NOT DRAIN DIRECTLY INTO THE MHPA, ALL DEVE