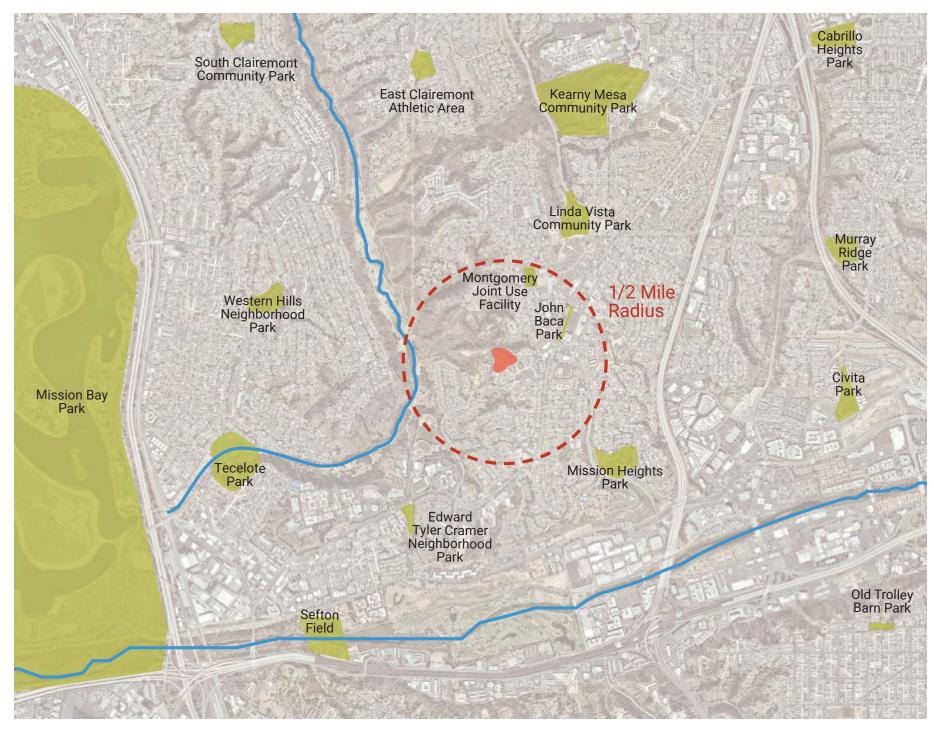

# Neighborhood Parks

Legend

**Site** (3.8ac)

**Parks** 

Creek

### South Clairemont Community Park (2.98ac)

- Pool
- Recreation Center
- Playground
- Tennis Court
- Basketball Court
- Shaded Picnic Area

### East Clairemont Athletic Area (9.13ac) - Baseball Fields (4)

- Playground
- Comfort Station

#### Kearny Mesa Community Park (83.94ac)

- Pool
- Dog Park
- Baseball Fields (6)
- Basketball Courts (2)
- Playground Comfort Station
- BMX Track

#### Linda Vista Community Park (15.94ac)

- Skate Park
- Recreation Center
- Shaded Picnic Area
- Tennis Courts (4)
- Basketball Court
- Playground
- Soccer Field - Comfort Station

### Western Hills Neighborhood Park (12.82ac) - Basketball Court

- Pickleball Court
- Picnic and BBQ Area
- Playground

2,500

#### Tecolote Park (19.38ac)

- Recreation Center
- Trailhead
- Basketball Court (2)
- Baseball Field (5)
- Playground
- Multipurpose Lawn

### **Edward Tyler Cramer Neighborhood** Park (2.98ac) - Picnic Area

- -Totlot

### Sefton Field (21.65ac)

- Little League Baseball (4) Baseball Field

### Mission Heights Park (11.26ac)

- Playground Half Court Basketball

#### Old Trolley Barn Park (3.59ac)

- Playground
- Multipurpose Lawn

#### Civita Park (12.53ac)

- Amphitheater
- Splash Pad
- Picnic Area
- Community GardenDog Park
- Interpretive Garden
- Bocce Court
- Comfort Station
- Playground (2)
- Half Court Basketball (2)

#### Murray Ridge Park (10.70ac)

- Picnic Seating
- Playground
- Basketball Court
- Tennis Court
- Adult Fitness

### Cabrillo Heights Park (13.89ac) - Baseball Fields (4)

- Picnic Area
- Playground
- Comfort Station

### John Baca Park (1.39ac)

Montgomery Joint Use Facility (3.5ac)

- Multipurpose Lawn

**Inventory and Circulation Eucalyptus Group** Legend Primary Non Accessible Primary TECOLOTE CANYON Secondary •••• Non Accessible Secondary **Unofficial Future Trail** ~ 42,300 sq ft Limit of Work LAWN AREA +260.3 3.8 AC **Existing Tree** ~ 6,400 sq ft PLAYGROUND +261.3 ~ 6,800 sq ft PICNIC AREA (7) +261.4 VIA LAS CUMBRES Brazilian Pepper Tree Group — Canary Island Palm **Eucalyptus Group** Eucalyptus Group -— Tipu Tree Group Mexican Fan Palm