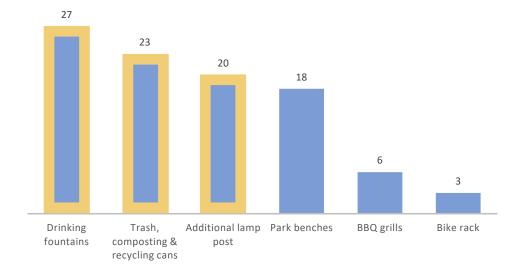

# **Program Preferences**

- What small elements are most important to you in an improved park? Top (3) choices
- What medium elements are most important to you in an improved park? Top (3) choices
- What large elements are most important to you in an improved park? Top (3) choices

# **Comments Summary**

- New shaded playground
- Shaded seating area
- · Renovated, secured bathroom
- New drinking fountain, trash receptacles
- Good security lighting
- Safety concerns
- Family oriented spaces
- More community events and support programs