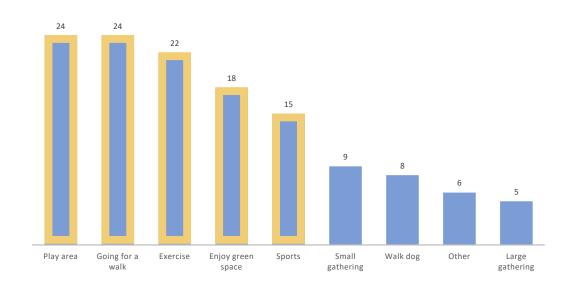

### **Community Participation**

How often do you use the park?
 Polarization between frequently visit and rarely visit

• What is your main purpose for using the park? Top (5) choices Play area, going for a walk, exercise, enjoying green space, and sports