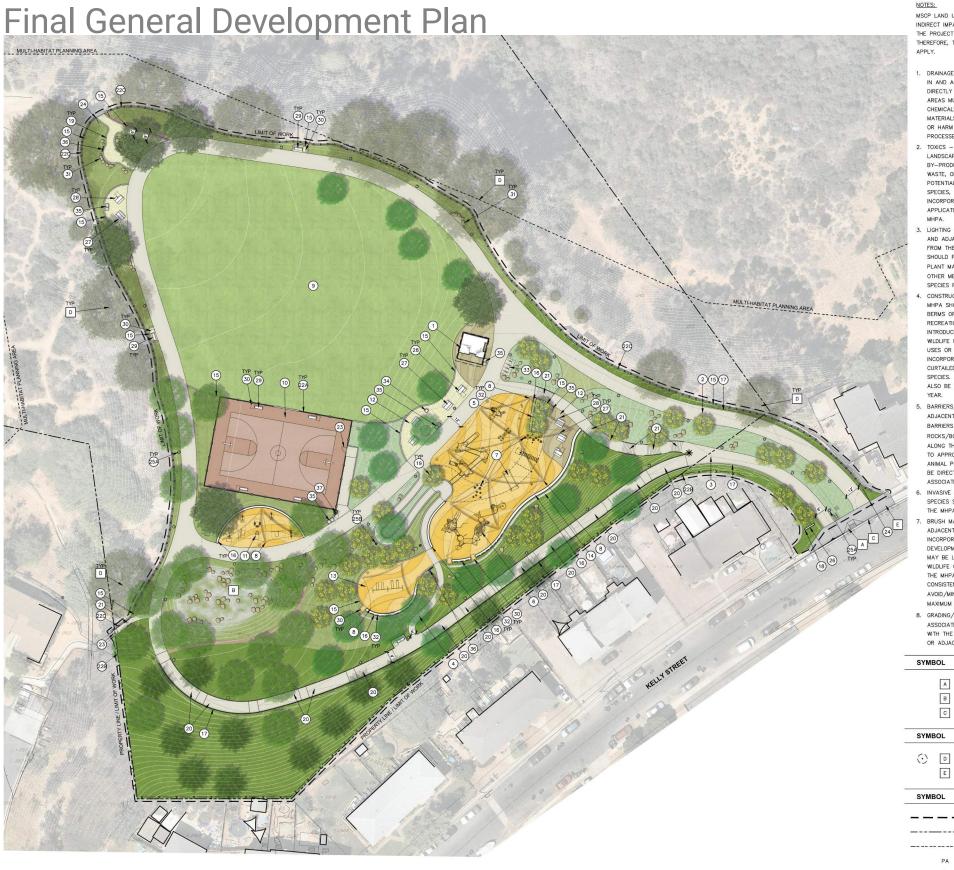

# **Preferred GDP Amendment Approved**

### **Park and Rec Comments**

- Playground updated to be more inclusive
- Separated Swing Area
- Improved Access to Playground

MSCP LAND USE ADJACENCY GUIDELINES MINIMIZE DIRECT AND INDIRECT IMPACTS AND MAINTAIN THE FUNCTION OF THE MHPA. THEREFORE, THE FOLLOWING LAND USE ADJACENCY GUIDELINES

- DRAINAGE ALL NEW AND PROPOSED DEVELOPED AREAS IN AND ADJACENT TO THE PRESERVE MUST NOT DRAIN DIRECTLY INTO THE MHPA, ALL DEVELOPED AND PAVED CHEMICALS, PETROLEUM PRODUCTS, EXOTIC PLANT MATERIALS, AND OTHER ELEMENTS THAT MIGHT DEGRADE OR HARM THE NATURAL ENVIRONMENT OR ECOSYSTEM PROCESSES WITHIN THE MHPA.
- 2. TOXICS LAND USES, SUCH AS RECREATION AND URBAN LANDSCAPING THAT USE CHEMICALS OR GENERATE BY-PRODUCTS, SUCH AS PESTICIDES, HERBICIDES, ANIMAL WASTE, OILS, FUELS, AND OTHER SUBSTANCES, THAT ARE POTENTIALLY TOXIC OR IMPACTIVE TO WILDLIFE, SENSITIVE INCORPORATE MEASURES TO REDUCE IMPACTS CAUSED BY APPLICATION OR DRAINAGE OF SUCH MATERIALS INTO THE
- AND ADJACENT TO THE MHPA SHALL BE DIRECTED AWAY FROM THE MHPA. WHERE NECESSARY, DEVELOPMENT SHOULD PROVIDE ADEQUATE SHIELDING WITH NON-INVASIVE PLANT MATERIALS (PREFERABLY NATIVE), BERMING, AND/OR OTHER METHODS TO PROTECT THE MHPA AND SENSITIVE SPECIES FROM NIGHT LIGHTING.
- MHPA SHOULD BE DESIGNED TO MINIMIZE NOISE IMPACTS. BERMS OR WALLS SHOULD BE CONSTRUCTED ADJACENT TO RECREATIONAL AREAS, AND OTHER USES THAT MAY INTRODUCE NOISES THAT COULD IMPACT OR INTERFERE WITH WILDLIFE UTILIZATION OF THE MHPA. EXCESSIVELY NOISY USES OR ACTIVITIES ADJACENT TO BREEDING AREAS MUST INCORPORATE NOISE REDUCTION MEASURES AND BE CURTAILED DURING THE BREEDING SEASON OF SENSITIVE SPECIES. ADEQUATE NOISE REDUCTION MEASURES SHOULD ALSO BE INCORPORATED FOR THE REMAINDER OF THE
- BARRIERS/UNAUTHORIZED ACCESS -NEW DEVELOPMENT ADJACENT TO THE MHPA MAY BE REQUIRED TO PROVIDE BARRIERS (E.G., NON-INVASIVE VEGETATION, ROCKS/BOULDERS, FENCES, WALLS, AND/OR SIGNAGE) ALONG THE MHPA BOUNDARIES TO DIRECT PUBLIC ACCESS TO APPROPRIATE LOCATIONS AND REDUCE DOMESTIC ANIMAL PREDATION. ACCESS TO THE MHPA, IF ANY, SHOULD BE DIRECTED TO MINIMIZE IMPACTS AND REDUCE IMPACTS ASSOCIATED WITH DOMESTIC PET PREDATION.
- BRUSH MANAGEMENT -NEW DEVELOPMENT LOCATED ADJACENT TO THE MHPA MUST BE SET BACK TO INCORPORATE ZONE 1 BRUSH MANAGEMENT AREAS ON THE DEVELOPMENT PAD AND OUTSIDE OF THE MHPA. ZONE 2 MAY BE LOCATED IN THE MHPA EXCEPT WHERE NARROW WILDLIFE CORRIDORS REQUIRE IT TO BE LOCATED OUTSIDE THE MHPA. VEGETATION CLEARING SHALL BE DONE CONSISTENT WITH CITY STANDARDS AND SHALL AVOID/MINIMIZE IMPACTS TO COVERED SPECIES TO THE
- 8. GRADING/LAND DEVELOPMENT -MANUFACTURED SLOPES