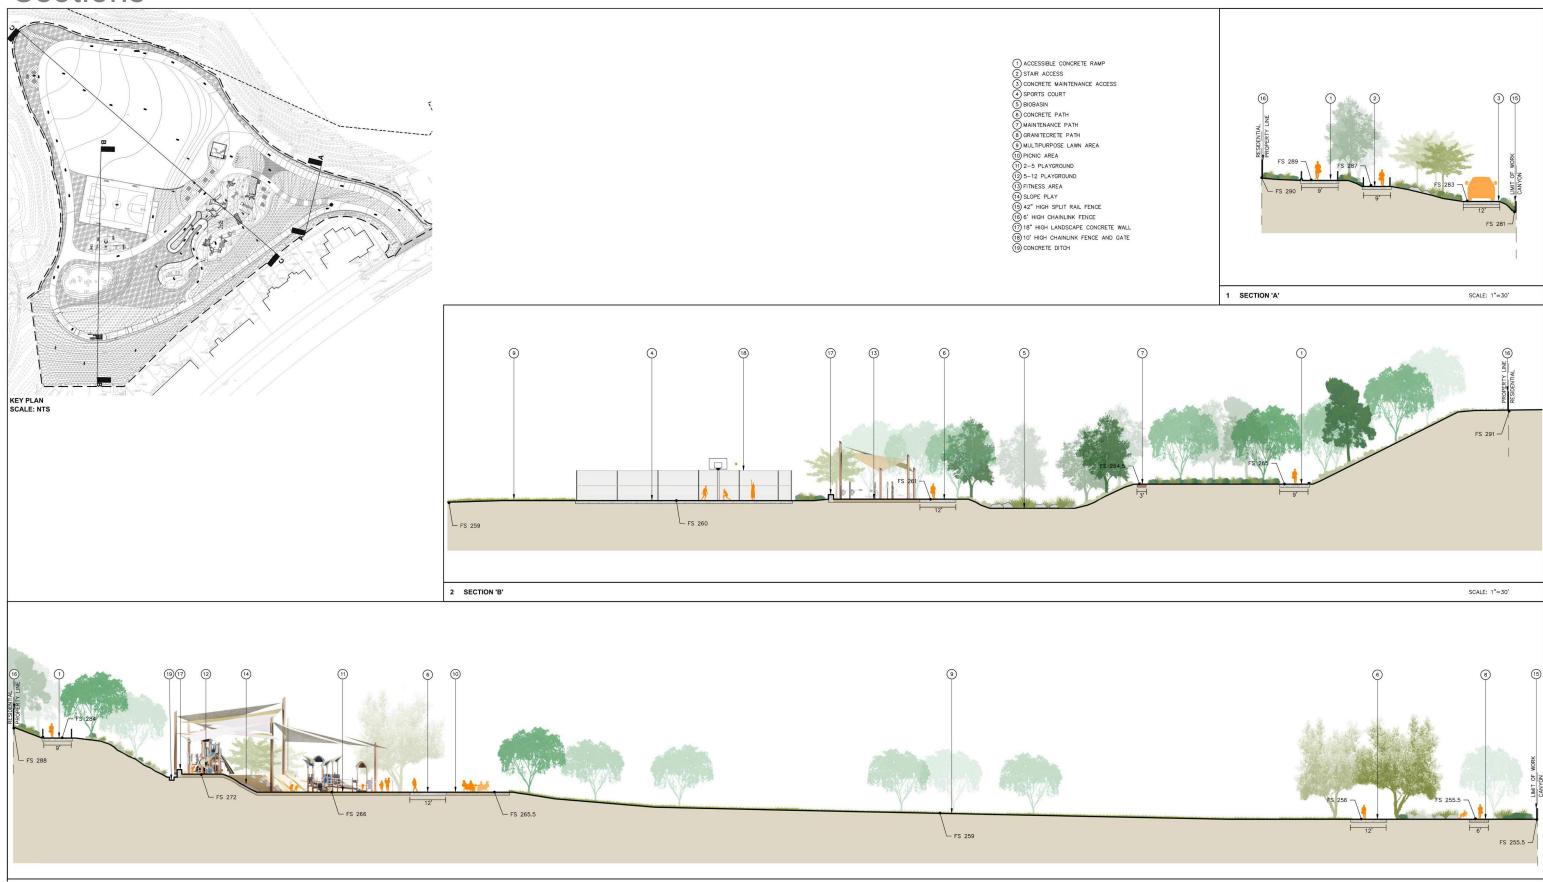

# Sections

ACCESSIBLE, PREFABRICATED RESTROOM BUILDI

9' WIDE PEDESTRIAN/MAINTENANCE PATH

EMBANKMENT SLIDE AND SLOPE CLIMBERS

BASKETBALL COURT WITH FUTSOL GOALS

6' WIDE PEDESTRIAN PATH

2-5YR PLAY AREAS

5-12YR PLAY AREAS

SHADE SAIL STRUCTURE

OVERLOOK WITH SWINGS

EDGING / CURBS / WALLS

GRAVEL SWALE

MULTIPURPOSE LAWN AREA

BOULDERS 3', 4', 5' DIAMETER