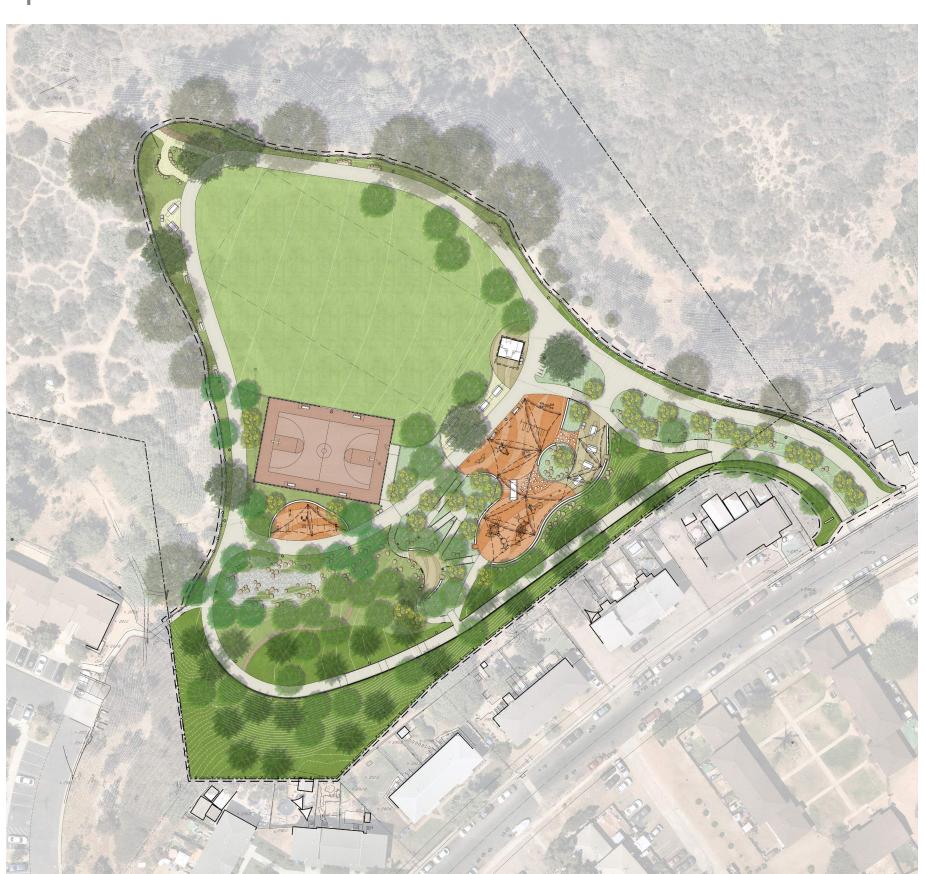

3 Concept Alternatives / Preferred Concept Selection







'Terraced Amenities'

'Canyon Trail'

14

0

# Workshop #4 Recap - November 2022

### **Preference Poll Results**

Most Preferred Play Equipment

### Climber



# Most Preferred Gathering Places Group Picnic Area, Canyon Interpretation



# Most Preferred Special Seatings Boulder Seating



### Most Preferred Fitness

### **Individual Equipment Stations**



# Most Preferred Recreational Amenity

### Game Tables, Sport Courts



### Most Preferred Park Character

Modern Character - 4 Traditional Character - 3

# Workshop #5 Community Recreation Group Action Item

# **Preferred GDP Amendment Approved**

### **Park and Rec Comments**

- Playground updated to be more inclusive
- Separated Swing Area
- Improved Access to Playground





MSCP LAND USE ADJACENCY GUIDELINES MINIMIZE DIRECT AND INDIRECT IMPACTS AND MAINTAIN THE FUNCTION OF THE MHPA. THEREFORE, THE FOLLOWING LAND USE ADJACENCY GUIDELINES

- DRAINAGE ALL NEW AND PROPOSED DEVELOPED AREAS IN AND ADJACENT TO THE PRESERVE MUST NOT DRAIN DIRECTLY INTO THE MHPA, ALL DEVELOPED AND PAVED CHEMICALS, PETROLEUM PRODUCTS, EXOTIC PLANT MATERIALS, AND OTHER ELEMENTS THAT MIGHT DEGRADE OR HARM THE NATURAL ENVIRONMENT OR ECOSYSTEM PROCESSES WITHIN THE MHPA.
- 2. TOXICS LAND USES, SUCH AS RECREATION AND URBAN LANDSCAPING THAT USE CHEMICALS OR GENERATE BY-PRODUCTS, SUCH AS PESTICIDES, HERBICIDES, ANIMAL WASTE, OILS, FUELS, AND OTHER SUBSTANCES, THAT ARE POTENTIALLY TOXIC OR IMPACTIVE TO WILDLIFE, SENSITIVE INCORPORATE MEASURES TO REDUCE IMPACTS CAUSED BY APPLICATION OR DRAIN