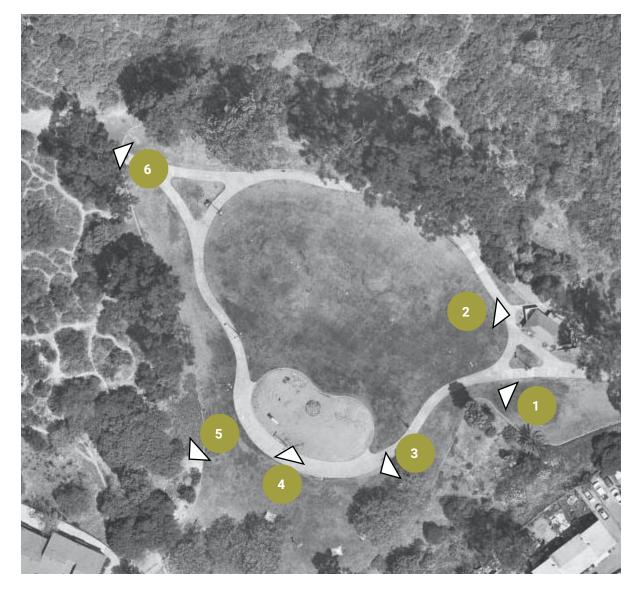

# Park Views

Locator Plan

1-View into the Park

3- Picnic Area

5- West Connection

2- Restroom

4- Playground

6— Trail into the Canyon