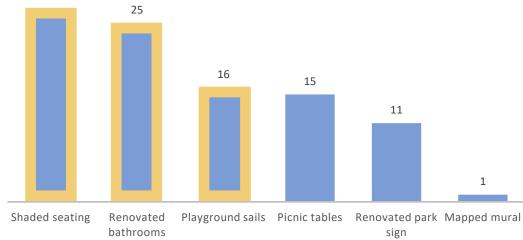

# **Program Preferences**

- What small elements are most important to you in an improved park? Top (3) choices
- What medium elements are most important to you in an improved park? Top (3) choices
- What large elements are most important to you in an improved park? Top (3) choices

# **Comments Summary**

- New shaded playground
- Shaded seating area
- · Renovated, secured bathroom
- New drinking fountain, trash receptacles
- Good security lighting
- Safety concerns
- Family oriented spaces
- More community events and support programs