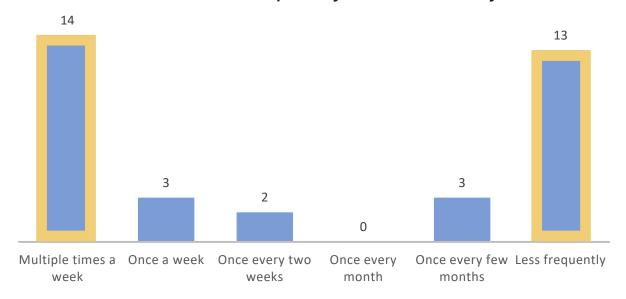

### **Community Participation**

How often do you use the park?
 Polarization between frequently visit and rarely visit

• What is your main purpose for using the park? Top (5) choices Play area, going for a walk, exercise, enjoying green space, and sports