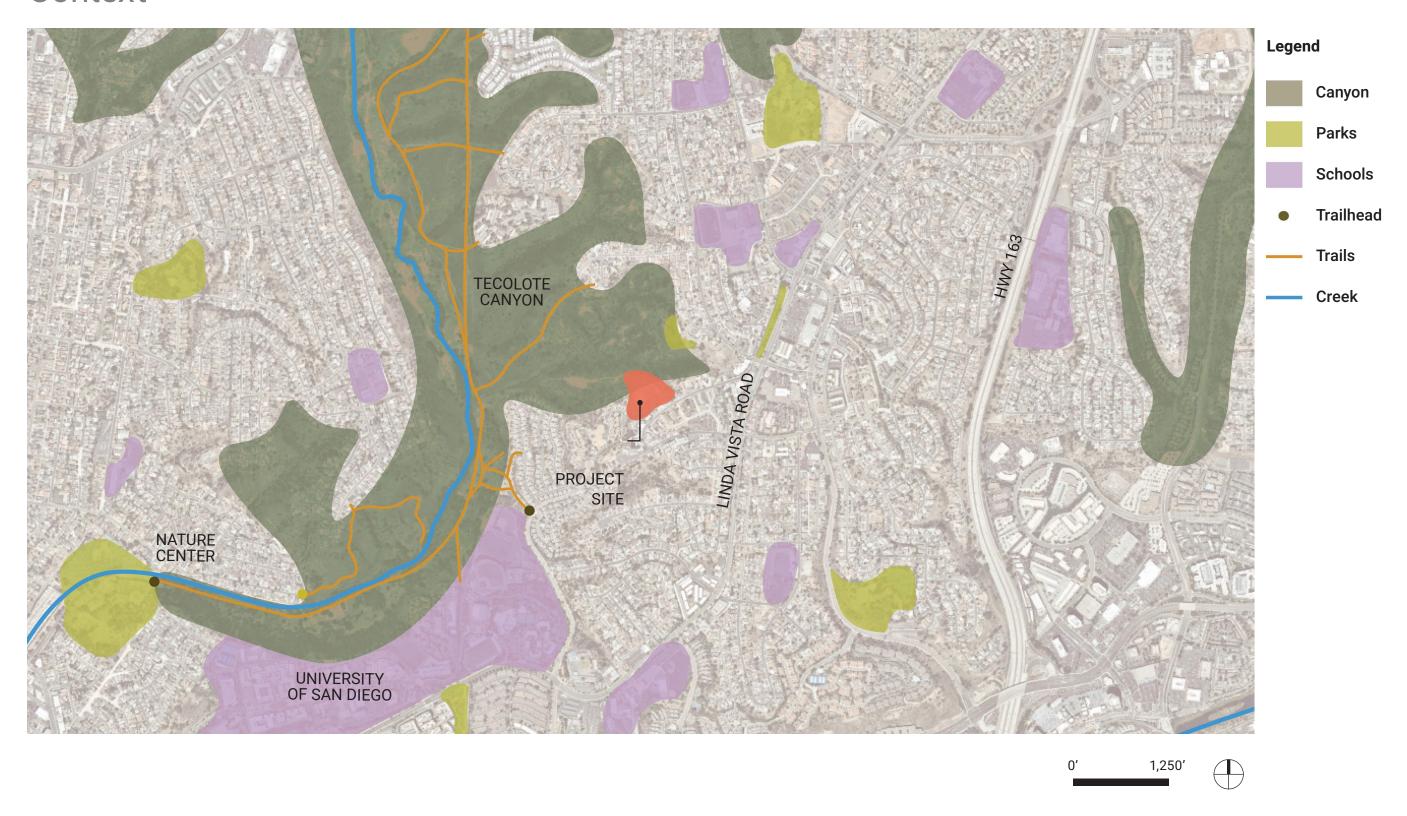

# Kelly Street Neighborhood Park General Development Plan Amendment Parks and Recreation Board Meeting

April 18, 2024

SPURLOCK



**Team Introduction** 

# City of San Diego

Darren Genova

Ling Chan

Nathan Audo

### **Parks and Recreation**

Ira Patton

Shamli Tarbell

Steve Palle

**Charles Daniels** 

# **Spurlock Landscape Architects**

Leigh Kyle

Ania Galka Armour

Tori Talbott

Jing Cao

# **Nasland Engineering**

Kayla Shewchuk

**Daniel Quinones** 

Valeria Contreras

### Site Overview

# Context



### Site Overview

# Neighborhood Parks



Legend



**Site** (3.8ac)



**Parks** 



Creek

### South Clairemont Community Park (2.98ac)

- Pool
- Recreation Center
- Playground
- Tennis Court
- Basketball Court
- Shaded Picnic Area

### East Clairemont Athletic Area (9.13ac) - Baseball Fields (4)

- Playground
- Comfort Station

#### Kearny Mesa Community Park (83.94ac)

- Pool
- Dog Park
- Baseball Fields (6)
- Basketball Courts (2)
- Playground Comfort Station
- BMX Track

#### Linda Vista Community Park (15.94ac)

- Skate Park
- Recreation Center
- Shaded Picnic Area
- Tennis Courts (4)
- Basketball Court
- Playground
- Soccer Field - Comfort Station

### Western Hills Neighborhood Park (12.82ac) - Basketball Court

- Pickleball Court
- Picnic and BBQ Area
- Playground

2,500

####