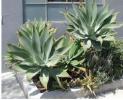

#### STAIRS / RAMPS / RAILINGS / FENCES WESTRINGIA SPP

| RETE ACCESSIBLE RAMP WITH HANDRAILS | SYMBOL | ORNAMENTAL UNDERSTORY, SUCH AS:     |
|-------------------------------------|--------|-------------------------------------|
| RETE STAIRS WITH HANDRAILS          |        | AGAVE ATTENUATA                     |
|                                     |        | ALOE SPP.                           |
| IGH CHAINLINK FENCE                 |        | ARTEMESIA CALIFORNICA 'CANYON GRAY' |
| GH CHAINLINK FENCE                  |        | LANTANA SPP.                        |
|                                     |        | CISTUS SP.                          |

Aloe spp.

Artemesia californica 'Canyon Gray'

Cistus purpureus

BIOFILTRATION BASIN WITH COBBLE AND BOULDERS, SUCH AS

Festuca californica

Leymus condensatus 'Canyon Prince'

Juncus patens

Muhlenbergia rigens