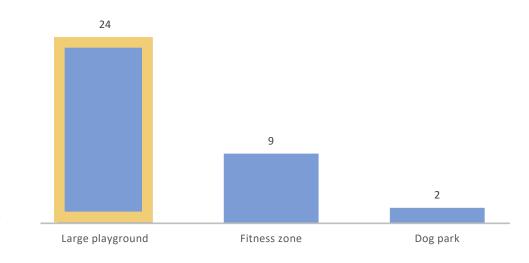

# **Program Preferences**

- What small elements are most important to you in an improved park? Top (3) choices
- What medium elements are most important to you in an improved park? Top (3) choices
- What large elements are most important to you in an improved park? Top (3) choices

# **Comments Summary**

- New shaded playground
- Shaded seating area
- · Renovated, secured bathroom
- New drinking fountain, trash receptacles
- Good security lighting
- Safety concerns
- Family oriented spaces
- More community events and support programs