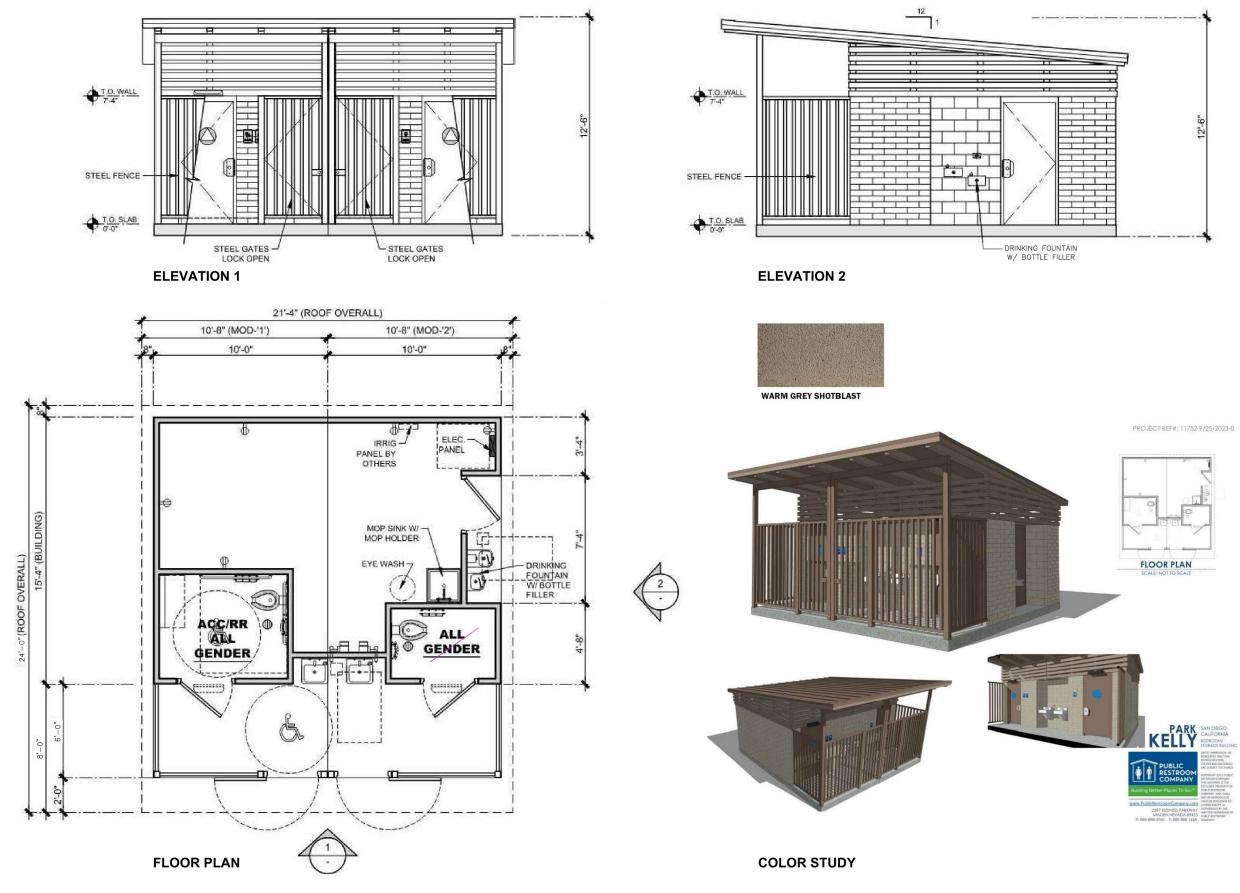

| LANDSCAPE STRUCTURES                      |
|        | 72" DECK DIFF PERM LADDER WITH VIBE HANDHOLDS                                                                | 180087               | LANDSCAPE STRUCTURES                      |
|        | WHOOSHWINDER                                                                                                 | 222708               | LANDSCAPE STRUCTURES                      |
|        | mioosimmoen                                                                                                  |                      | E. E. DOOM E STROUTURES                   |

PLAY EQUIPMENT SCHEDULE - FREESTANDING PLAY

16)







TPV POURED-IN-PLACE RUBBER SURFACING W/ALIPHATIC

#### PLAY EQUIPMENT



#### PLAYGROUND DETAIL L3

### **Restroom Details**



# Hardscape Materials

#### **PAVING**



















PLAY FEATURES



2-5 YR Play Area



5-12 YR Play Area









Rope Pull Climbers









#### **FITNESS**















Balance Steps



Hand Cycler



### SITE FEATURES





Monument Sign



Arm Gate



Site Lighting



Monument Sign Lighting





Picnic Table



Accessible Picnic Table



Freestanding Bench with Back



Bike Rack







# **Planting Materials**

### PLANTING CHARACTER

















PARK UNDERSTORY, SUCH AS



Baccharis pilularis 'Pigeon Point'



Lomandra longifolia 'Breeze'



Leymus condensatus 'Canyon Prince'



Westringia spp.





ORNAMENTAL UNDERSTORY, SUCH AS



Agave attenuata



Aloe spp.



Artemesia californica 'Canyon Gray'





Cistus purpureus



BIOFILTRATION BASIN WITH COBBLE AND BOULDERS,