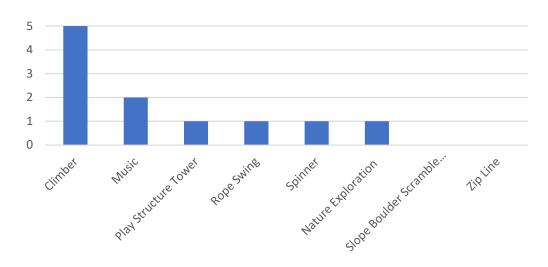

you in an improved park? Top (3) choices
- What medium elements are most important to you in an improved park? Top (3) choices
- What large elements are most important to you in an improved park? Top (3) choices







# Workshop #1-#3 Programming Preferences

# **Comments Summary**

- New shaded playground
- Shaded seating area
- · Renovated, secured bathroom
- New drinking fountain, trash receptacles
- Good security lighting
- Safety concerns
- Family oriented spaces
- More community events and support programs



### What We Heard

# Workshop #4 Recap - November 2022

# 3 Concept Alternatives / Preferred Concept Selection







'Terraced Amenities'

'Canyon Trail'

14

0

# Workshop #4 Recap - November 2022

### **Preference Poll Results**

Most Preferred Play Equipment

### Climber



# Most Preferred Gathering Places Group Picnic Area, Canyon Interpretation



# Most Preferred Special Seatings Boulder Seating



### Most Preferred Fitness

### **Individual Equipment Stations**



# Most Preferred Recreational Amenity

### Game Tables, Sport Courts



### Most Preferred Park Character

Modern Character - 4 Traditional Character - 3

# Workshop #5 Community Recreation Group Action Item

# **Preferred GDP Amendment Approved**

### **Park and Rec Comments**

- Playground updated to be more inclusive
- Separated Swing Area
- Improved Access to Playground





MSCP LAND USE ADJACENCY GUIDELINES MINIMIZE DIRECT AND INDIRECT IMPACTS AND MAINTAIN THE FUNCTION OF THE MHPA. THEREFORE, THE FOLLOWING LAND USE ADJACENCY GUIDELINES

- DRAINAGE ALL NEW AND PROPOSED DEVELOPED AREAS I