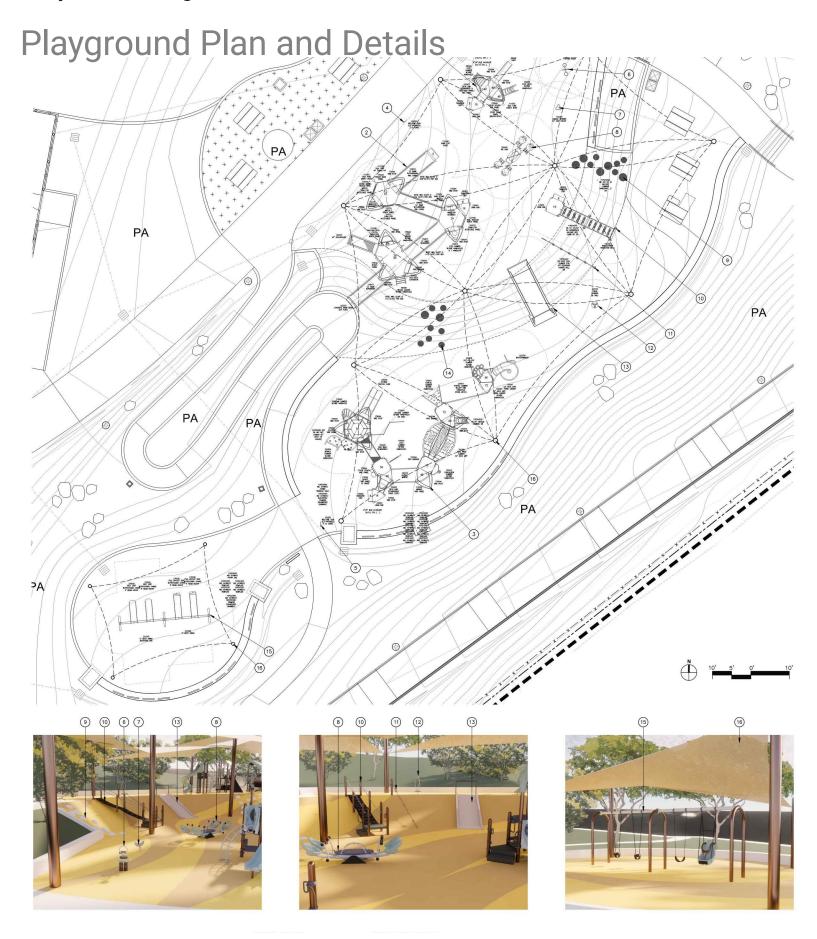

| MUHLENBERGIA RI |
| 26    | MONUMENT SIGN UPLIGHT                  |                 |

### RNICA NSATUS 'CANYON PRINCE'

| TURF, SUCH AS:        |                                         |
|-----------------------|-----------------------------------------|
| TURF SOD MIX SUCH AS: |                                         |
|                       | Particular of the particular control of |

|           | BANDERA BERMUDA SOD                |
|-----------|------------------------------------|
| SYMBOL    | GRASSCRETE, SUCH AS:               |
| THE WOLLD | PLANTED & DRIVABLE PAVING SUCH AS: |

# GRASSPAVE 2

#### (34) LITTER /RECYCLING RECEPTACLE INTERPRETATIVE SIGNAGE

SITE FURNISHINGS

ACCESSIBLE PICNIC TABLE

FREE STANDING BENCH WITH BACK

### **ILLUSTRATIVE PLAN L2**

# Sections





#### PLAY EQUIPMENT SCHEDULE - STRUCTURES

| SYMBOL | DESCRIPTION                                                                                                  | MODEL NO.            | MANUFACTURER                              |
|--------|--------------------------------------------------------------------------------------------------------------|----------------------|-------------------------------------------|
| (1)    | PREFABRICATED PLAY EQUIPMENT PLAYBOOSTER FOR AGE 2-5, INCLUDING THE FOLLOWING, OR APPROVED EQUAL:            |                      |                                           |
| 0      | LOOP ARCH WITH VIBE HANDHOLDS                                                                                | 178958               | LANDSCAPE STRUCTURES                      |