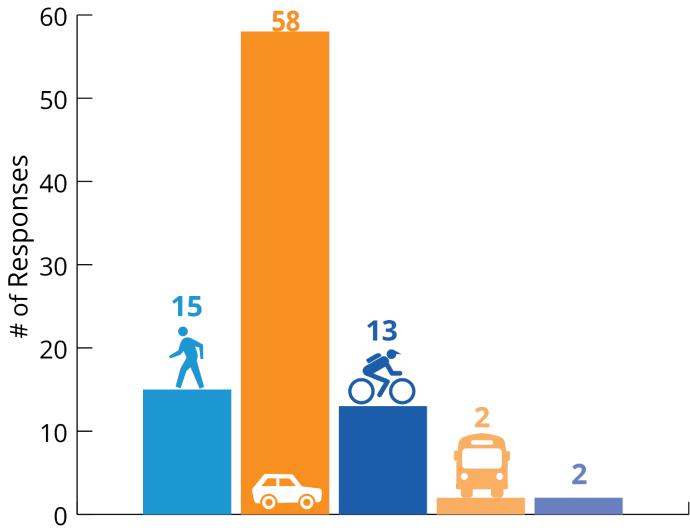

### How far from Sunshine Berardini Field do you live?



#### How often will you visit Sunshine Berardini Field?



### How will you travel to Sunshine Berardini Field?



# What are the ages of the individuals in your household who will visit the park?



### What activities and facilities would you like to see <sup>5</sup> included in the park?



## What design theme would you like to see in the new park?



## What are some existing safety issues in the park and how do you think they can be improved?

- Lack of lighting for fields and overall park
- Bathrooms in disrepair
- Homeless encampments in the creek adjacent to the park as well as across the street
- Open the park up for public access
- Maintenance of plants around trails and creek
- Theft and vandalism of existing baseball field amenities
- Signage to warn of danger from wildlife
- Signal at main entry onto Federal Blvd for car and pedestrian traffic to cross safely