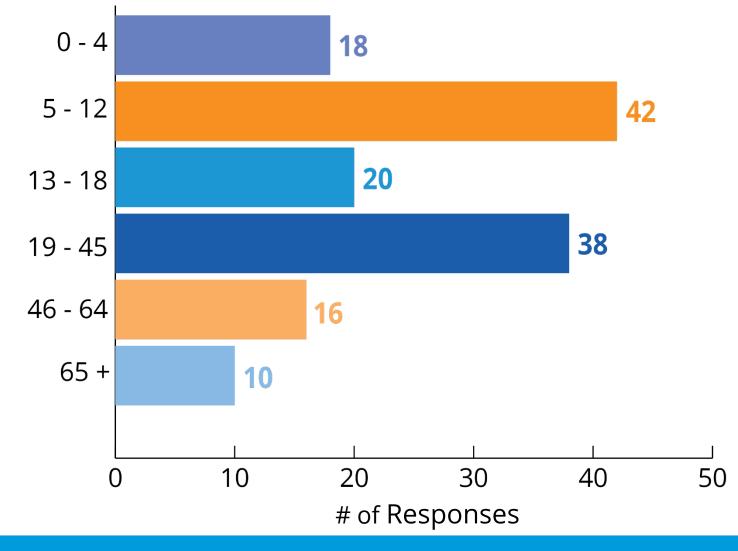

# What are the ages of the individuals in your household who will visit the park?