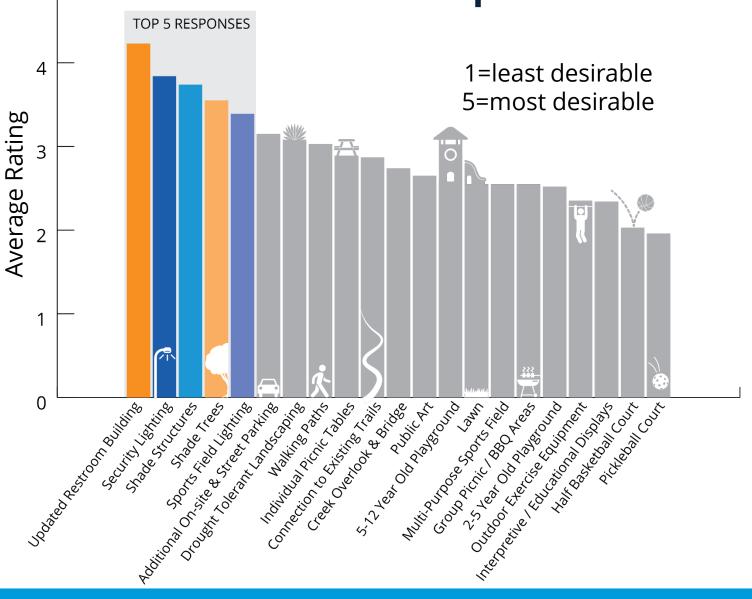

### What activities and facilities would you like to see <sup>5</sup> included in the park?