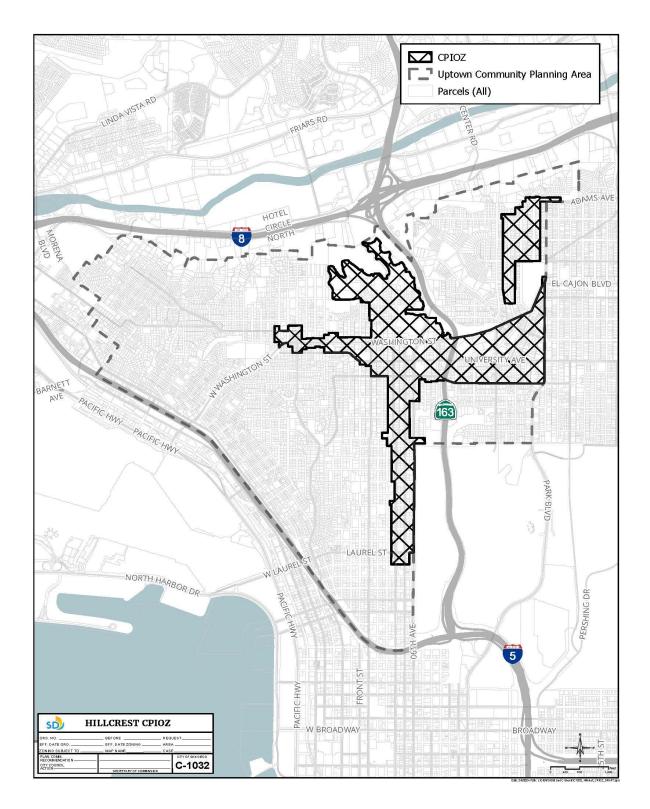

WHEREAS, the Plan Amendment CPIOZ requirements are specific to new development within the CPIOZ areas as shown herein and in Diagram 132-14K in the San Diego Municipal Code; and

WHEREAS, the proposed CPIOZ Type A implements supplemental development regulations in the Plan Amendment to implement the vision and policies of the Uptown Community Plan; and