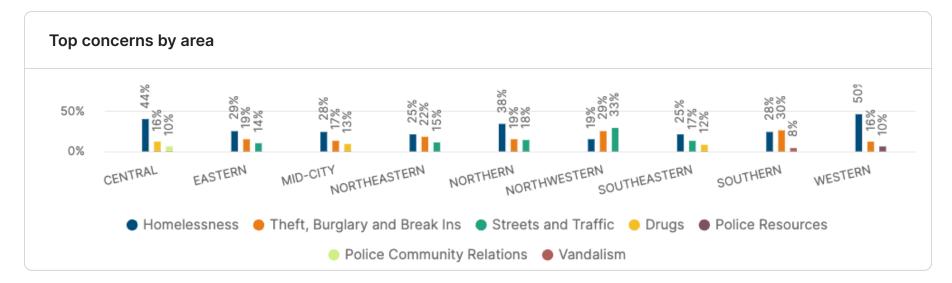

The feed provides open text comments identifying general themes and specific issues and locations. Homelessness was identified as the primary concern citywide (**324 Respondents**) and was the main concern in 7/9 areas. Theft, Burglary and Break Ins (**189**) was the next highest concern followed by Streets and Traffic (**144**). Click here to visit your site and explore your data.