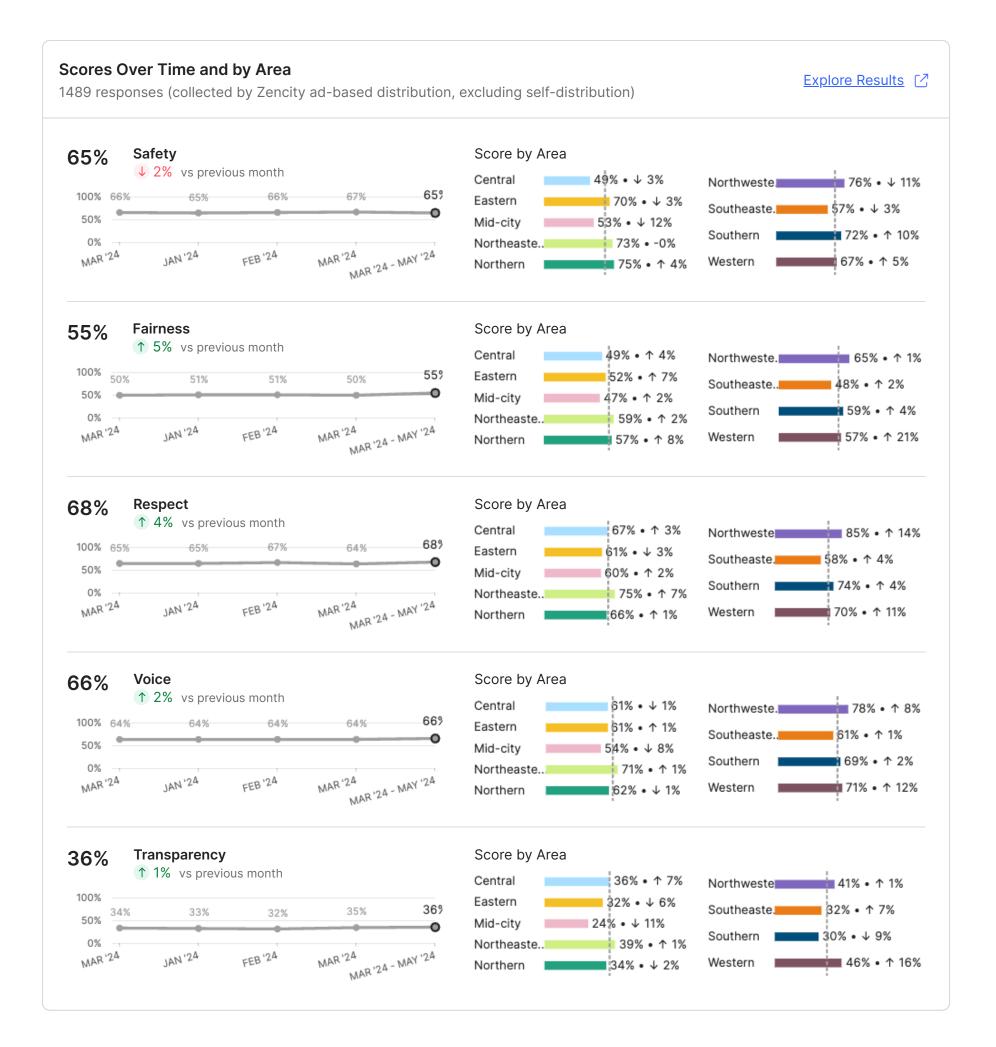

### **Blockwise - Citywide Executive Summary**

**Perception of Safety** - **65%** of respondents overall felt mostly or completely safe in their neighborhood. **47%** of respondents stated there was a place in their local area they did consider unsafe. The most frequent reason given for this perception (**46%**) was because they "Personally witnessed or been a victim of crime". **78%** of respondents reported not being victims of crime in the past 6 months, indicating expanded community perspective access via the Zencity survey.