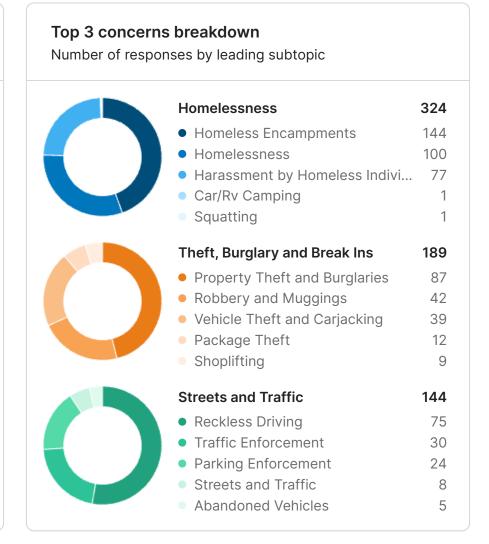

The feed provides open text comments identifying general themes and specific issues and locations. Homelessness was identified as the primary concern citywide (**324 Respondents**) and was the main concern in 7/9 areas. Theft, Burglary and Break Ins (**189**) was the next highest concern followed by Streets and Traffic (**144**). Click here to visit your site and explore your data.