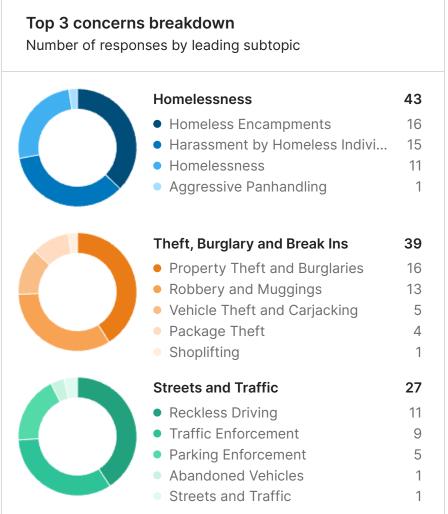

The feed provides open text comments identifying general themes and specific issues and locations. Homelessness was identified as the primary concern citywide (**324 Respondents**) and was the main concern in 7/9 areas. Theft, Burglary and Break Ins (**189**) was the next highest concern followed by Streets and Traffic (**144**). Click here to visit your site and explore your data.