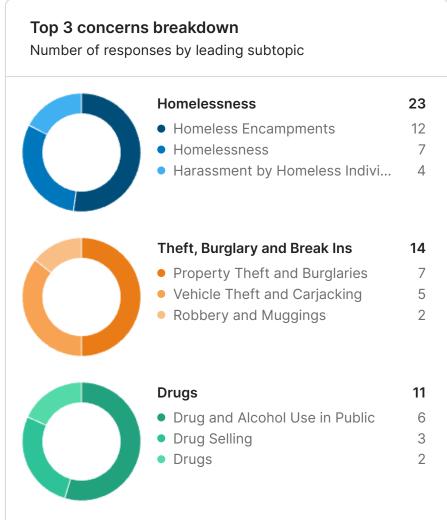

The feed provides open text comments identifying general themes and specific issues and locations. Homelessness was identified as the primary concern citywide (**324 Respondents**) and was the main concern in 7/9 areas. Theft, Burglary and Break Ins (**189**) was the next highest concern followed by Streets and Traffic (**144**). Click here to visit your site and explore your data.