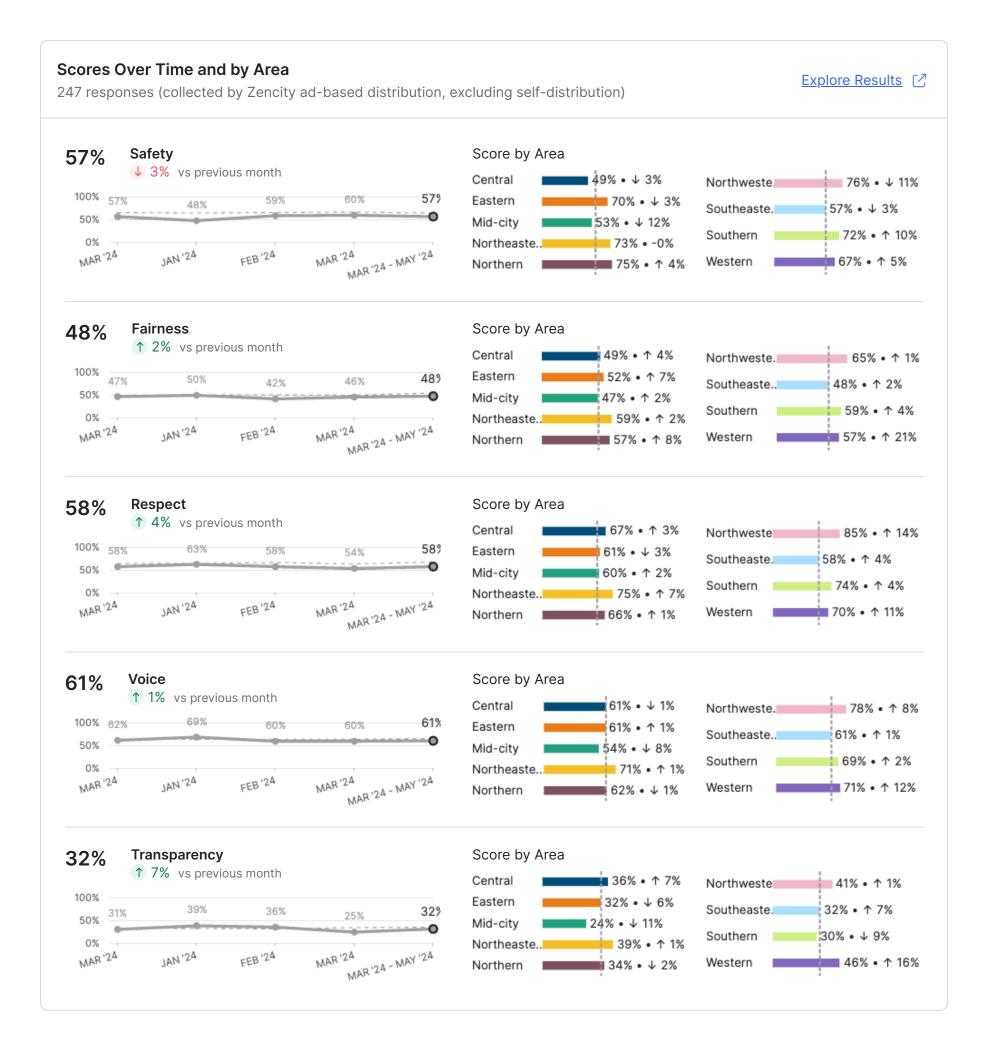

### **Blockwise - Citywide Executive Summary**

**Perception of Safety** - **65%** of respondents overall felt mostly or completely safe in their neighborhood. **47%** of respondents stated there was a place in their local area they did consider unsafe. The most frequent reason given for this perception (**46%**) was because they "Personally witnessed or been a victim of crime". **78%** of respondents reported not being victims of crime in the past 6 months, indicating expanded community perspective access via the Zencity survey.