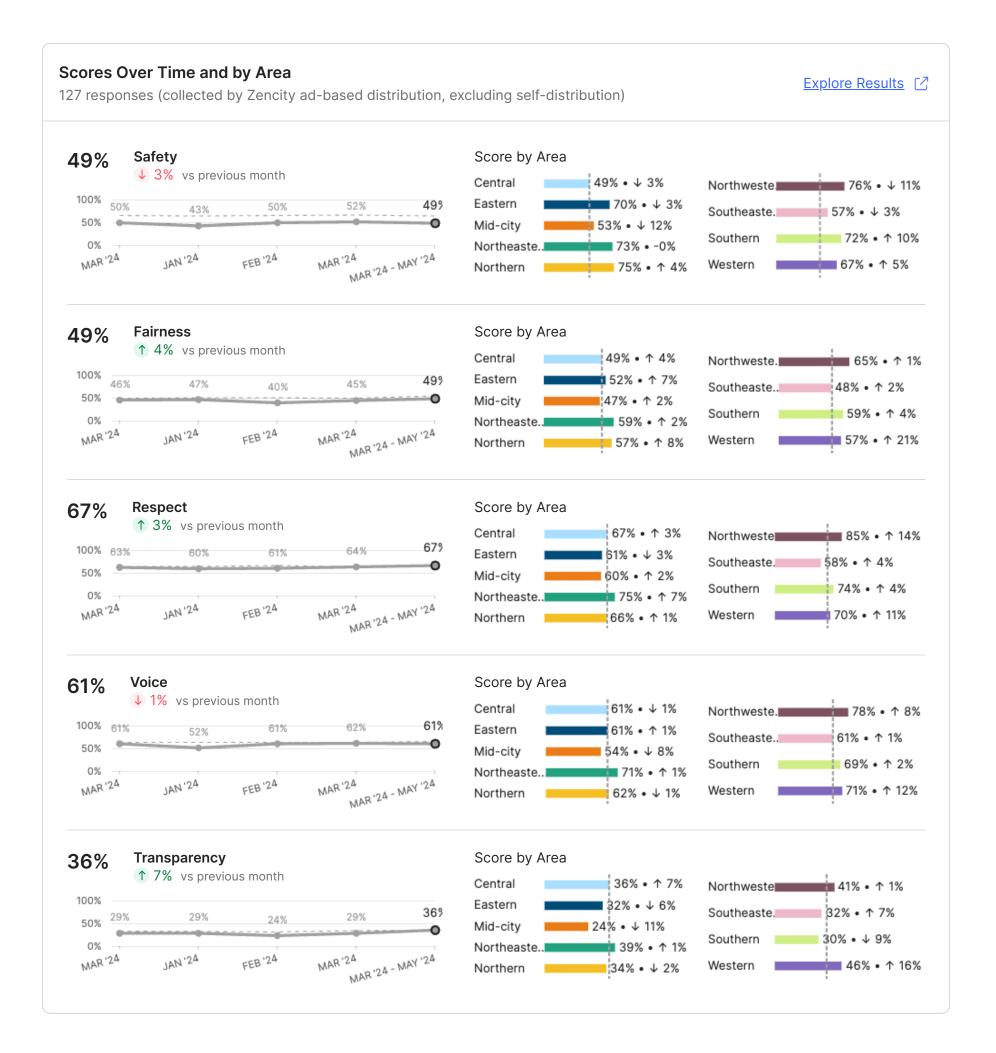

### **Blockwise - Citywide Executive Summary**

**Perception of Safety** - **65%** of respondents overall felt mostly or completely safe in their neighborhood. **47%** of respondents stated there was a place in their local area they did consider unsafe. The most frequent reason given for this perception (**46%**) was because they "Personally witnessed or been a victim of crime". **78%** of respondents reported not being victims of crime in the past 6 months, indicating expanded community perspective access via the Zencity survey.