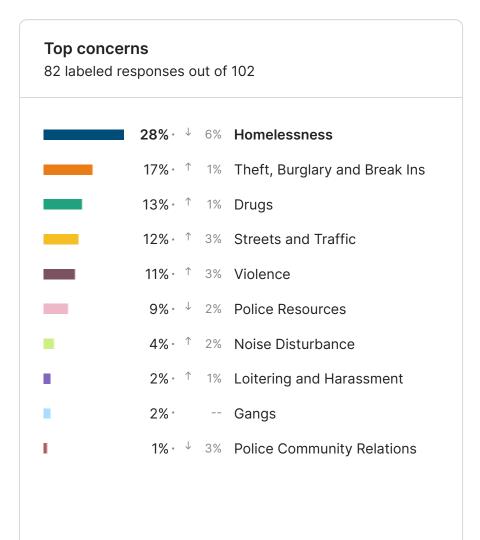

The feed provides open text comments identifying general themes and specific issues and locations. Homelessness was identified as the primary concern citywide (**324 Respondents**) and was the main concern in 7/9 areas. Theft, Burglary and Break Ins (**189**) was the next highest concern followed by Streets and Traffic (**144**). Click here to visit your site and explore your data.

#### Top concerns 1042 labeled responses out of 1431 31% ⋅ ↓ 2% Homelessness 1% Theft, Burglary and Break Ins 1% Streets and Traffic 8% ⋅ ↓ 1% Drugs 8% - -0% Police Resources 6% • -Violence 1% Police Community Relations 4% - ↑ 1% Noise Disturbance 1% Gangs 3% - -Vandalism 2% • -Loitering and Harassment