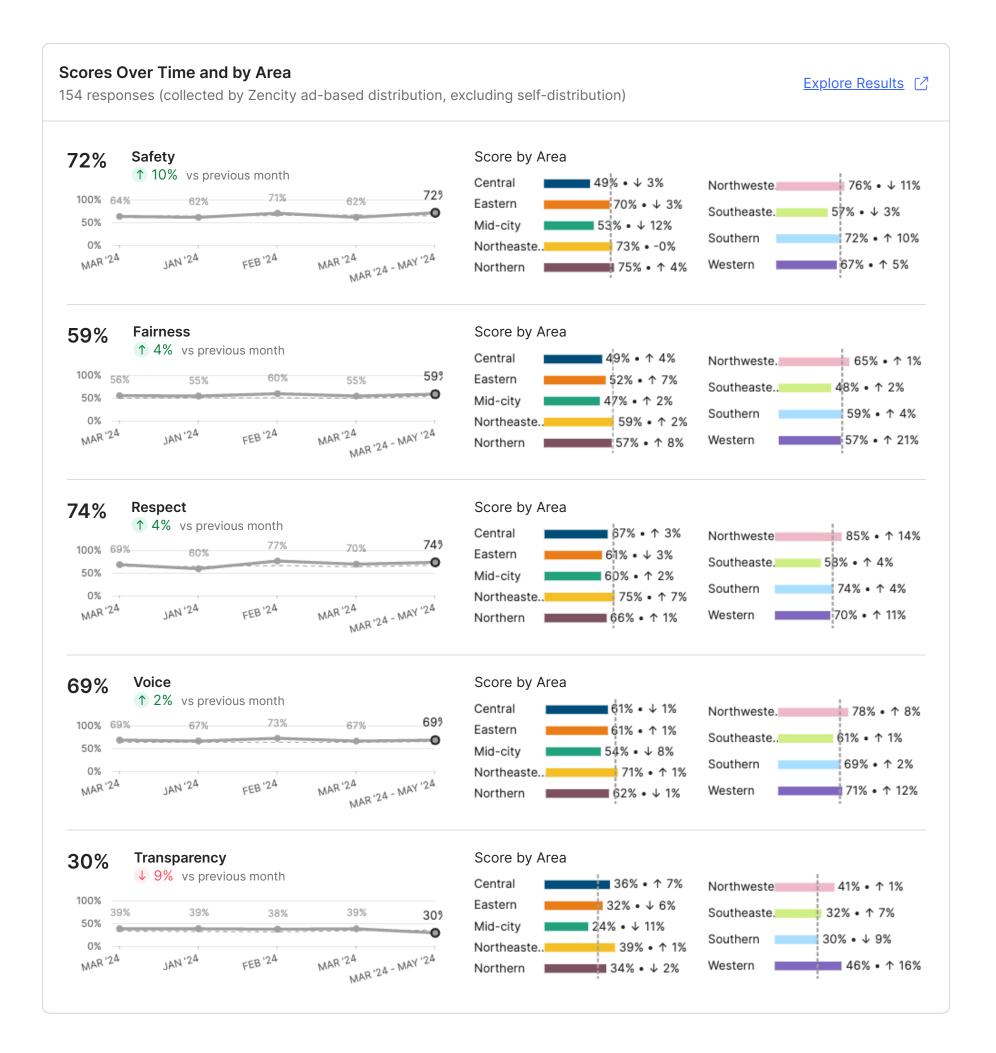

### **Blockwise - Citywide Executive Summary**

**Perception of Safety** - **65%** of respondents overall felt mostly or completely safe in their neighborhood. **47%** of respondents stated there was a place in their local area they did consider unsafe. The most frequent reason given for this perception (**46%**) was because they "Personally witnessed or been a victim of crime". **78%** of respondents reported not being victims of crime in the past 6 months, indicating expanded community perspective access via the Zencity survey.