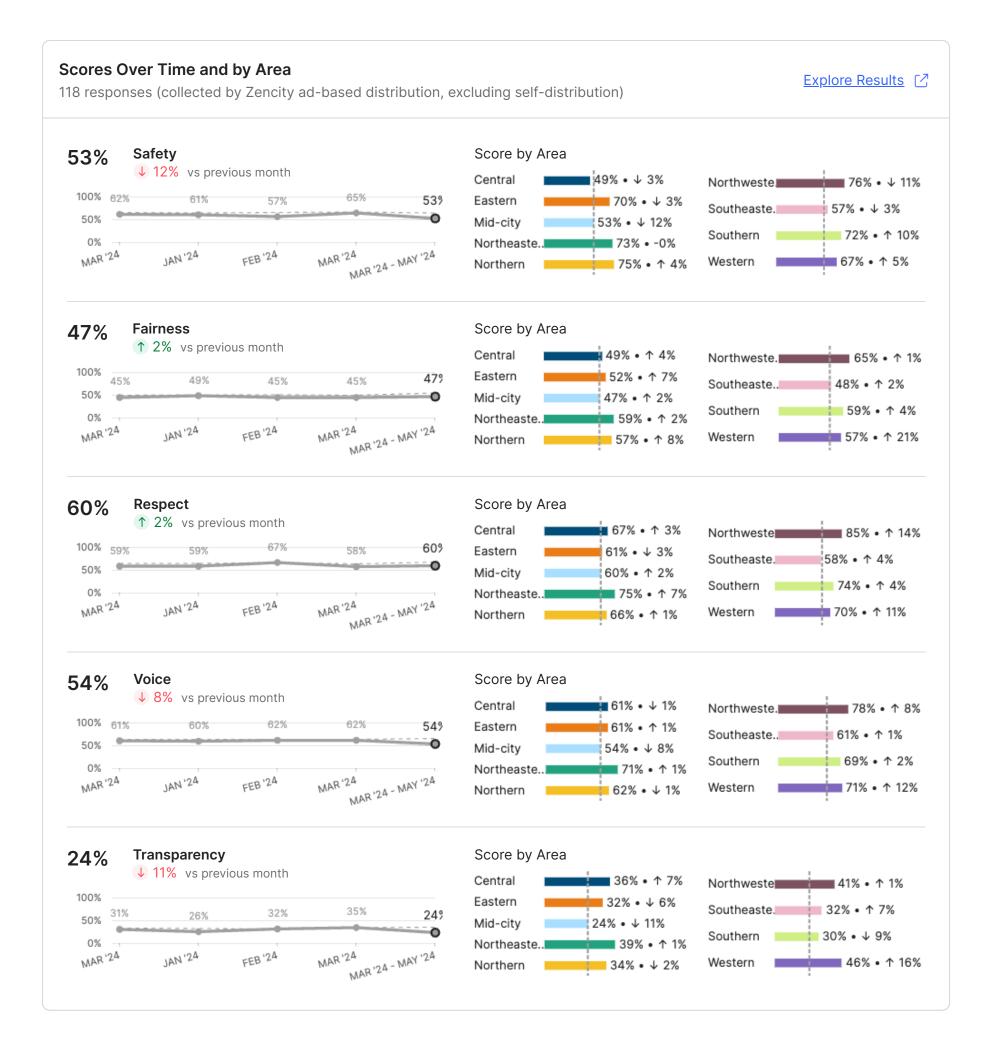

### **Blockwise - Citywide Executive Summary**

**Perception of Safety** - **65%** of respondents overall felt mostly or completely safe in their neighborhood. **47%** of respondents stated there was a place in their local area they did consider unsafe. The most frequent reason given for this perception (**46%**) was because they "Personally witnessed or been a victim of crime". **78%** of respondents reported not being victims of crime in the past 6 months, indicating expanded community perspective access via the Zencity survey.