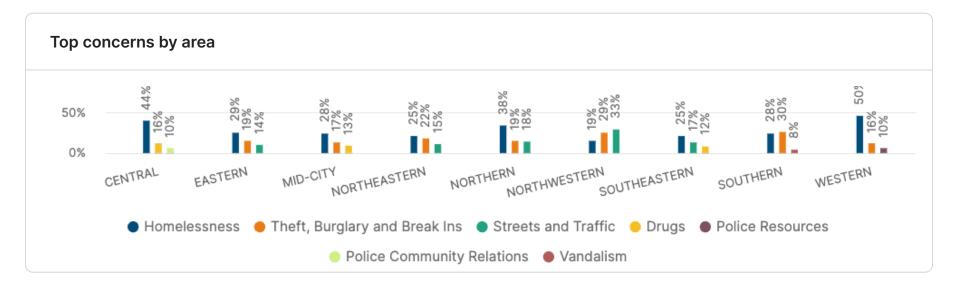

The feed provides open text comments identifying general themes and specific issues and locations. Homelessness was identified as the primary concern citywide (**324 Respondents**) and was the main concern in 7/9 areas. Theft, Burglary and Break Ins (**189**) was the next highest concern followed by Streets and Traffic (**144**). Click here to visit your site and explore your data.