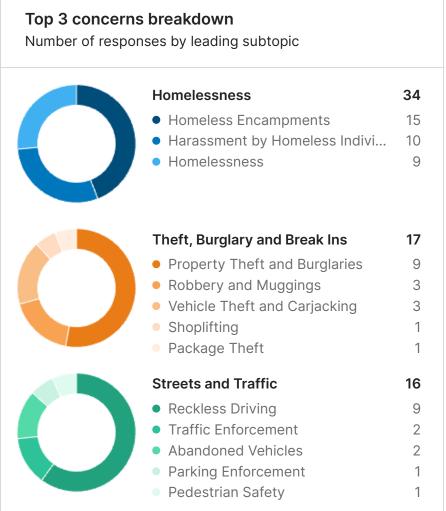

The feed provides open text comments identifying general themes and specific issues and locations. Homelessness was identified as the primary concern citywide (**324 Respondents**) and was the main concern in 7/9 areas. Theft, Burglary and Break Ins (**189**) was the next highest concern followed by Streets and Traffic (**144**). Click here to visit your site and explore your data.