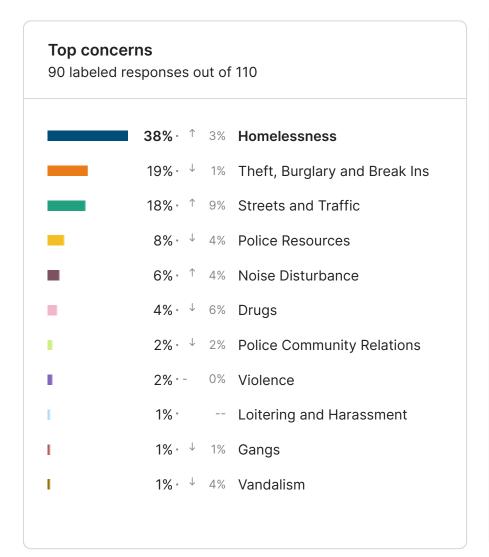

#### Top concerns 1042 labeled responses out of 1431 31% ⋅ ↓ 2% Homelessness 1% Theft, Burglary and Break Ins 1% Streets and Traffic 8% ⋅ ↓ 1% Drugs 8% - -0% Police Resources 6% • -Violence 1% Police Community Relations 4% - ↑ 1% Noise Disturbance 1% Gangs 3% - -Vandalism 2% • -Loitering and Harassment