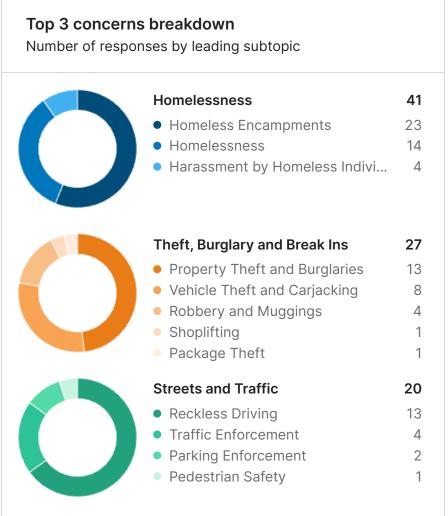

The feed provides open text comments identifying general themes and specific issues and locations. Homelessness was identified as the primary concern citywide (**324 Respondents**) and was the main concern in 7/9 areas. Theft, Burglary and Break Ins (**189**) was the next highest concern followed by Streets and Traffic (**144**). Click here to visit your site and explore your data.