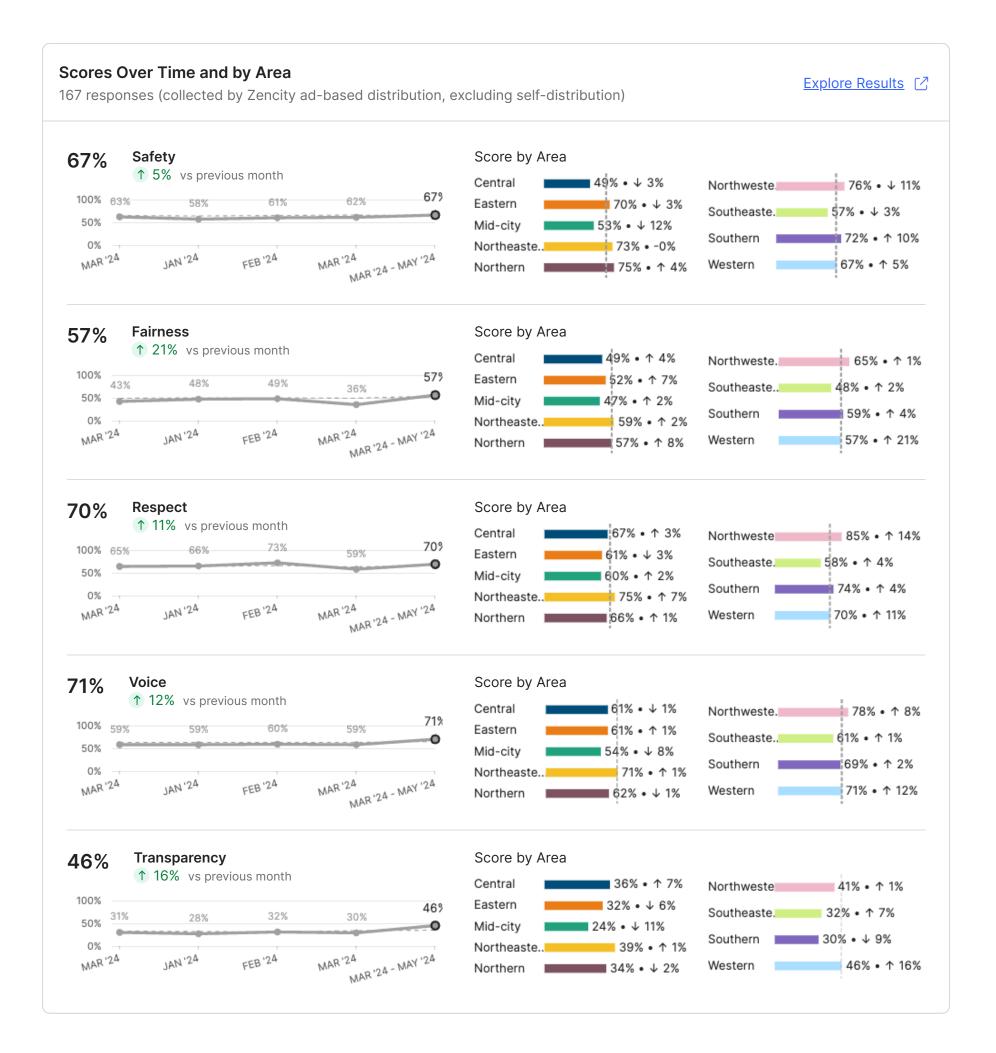

### **Blockwise - Citywide Executive Summary**

**Perception of Safety** - **65%** of respondents overall felt mostly or completely safe in their neighborhood. **47%** of respondents stated there was a place in their local area they did consider unsafe. The most frequent reason given for this perception (**46%**) was because they "Personally witnessed or been a victim of crime". **78%** of respondents reported not being victims of crime in the past 6 months, indicating expanded community perspective access via the Zencity survey.