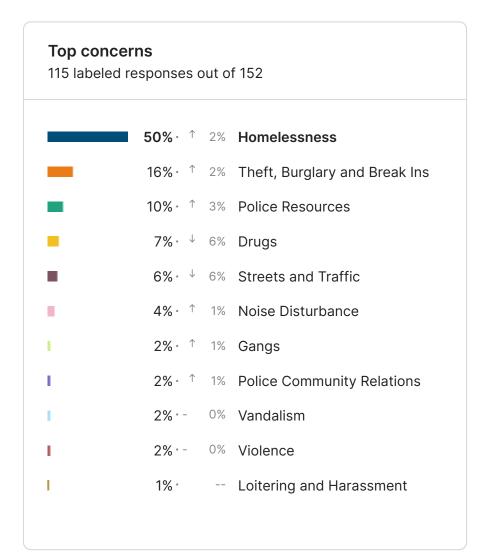

The feed provides open text comments identifying general themes and specific issues and locations. Homelessness was identified as the primary concern citywide (**324 Respondents**) and was the main concern in 7/9 areas. Theft, Burglary and Break Ins (**189**) was the next highest concern followed by Streets and Traffic (**144**). Click here to visit your site and explore your data.

#### Top concerns 1042 labeled responses out of 1431 31% ⋅ ↓ 2% Homelessness 1% Theft, Burglary and Break Ins 1% Streets and Traffic 8% ⋅ ↓ 1% Drugs 8% - -0% Police Resources 6% • -Violence 1% Police Community Relations 4% - ↑ 1% Noise Disturbance 1% Gangs 3% - -Vandalism 2% • -Loitering and Harassment