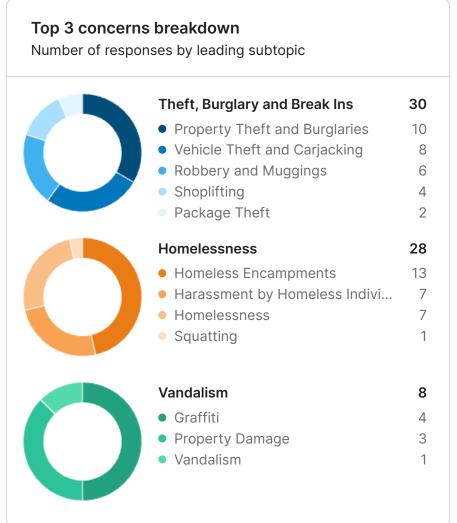

The feed provides open text comments identifying general themes and specific issues and locations. Homelessness was identified as the primary concern citywide (**324 Respondents**) and was the main concern in 7/9 areas. Theft, Burglary and Break Ins (**189**) was the next highest concern followed by Streets and Traffic (**144**). Click here to visit your site and explore your data.