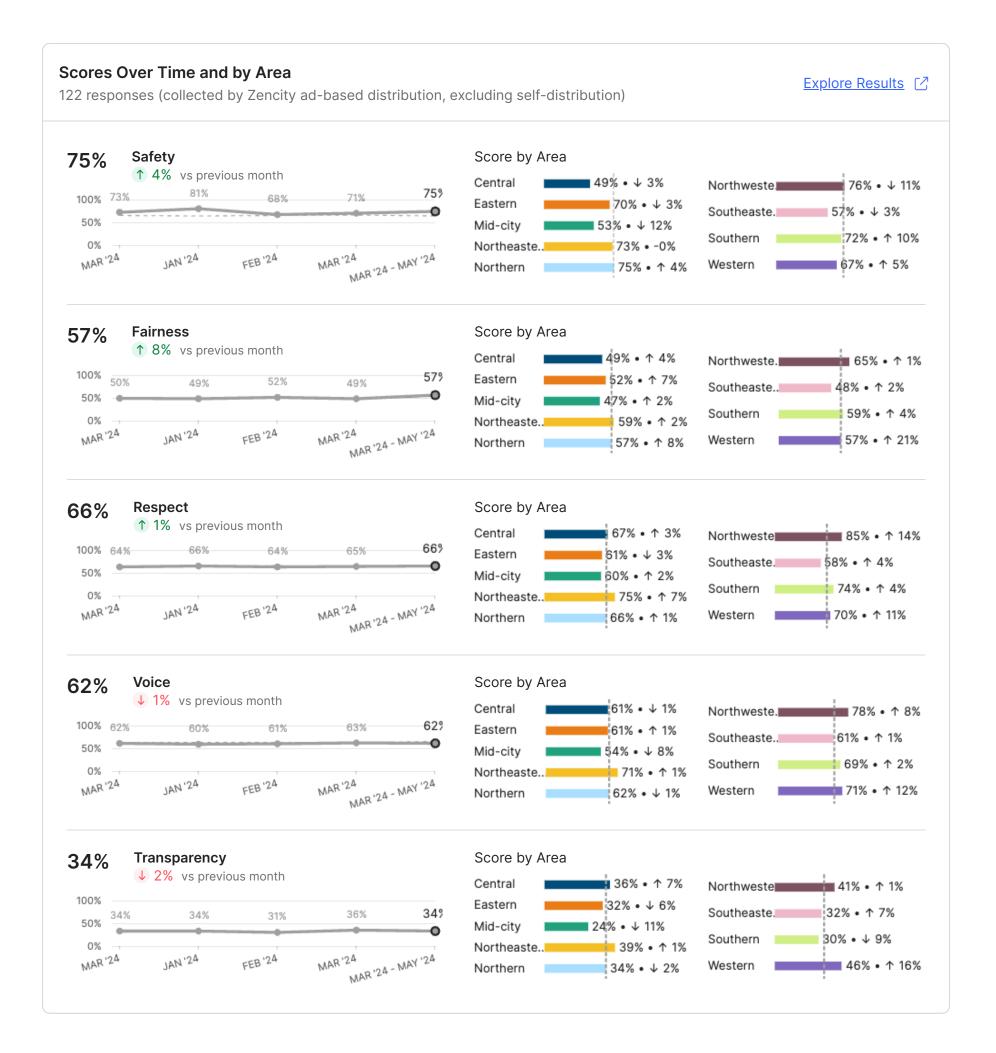

### **Blockwise - Citywide Executive Summary**

**Perception of Safety** - **65%** of respondents overall felt mostly or completely safe in their neighborhood. **47%** of respondents stated there was a place in their local area they did consider unsafe. The most frequent reason given for this perception (**46%**) was because they "Personally witnessed or been a victim of crime". **78%** of respondents reported not being victims of crime in the past 6 months, indicating expanded community perspective access via the Zencity survey.