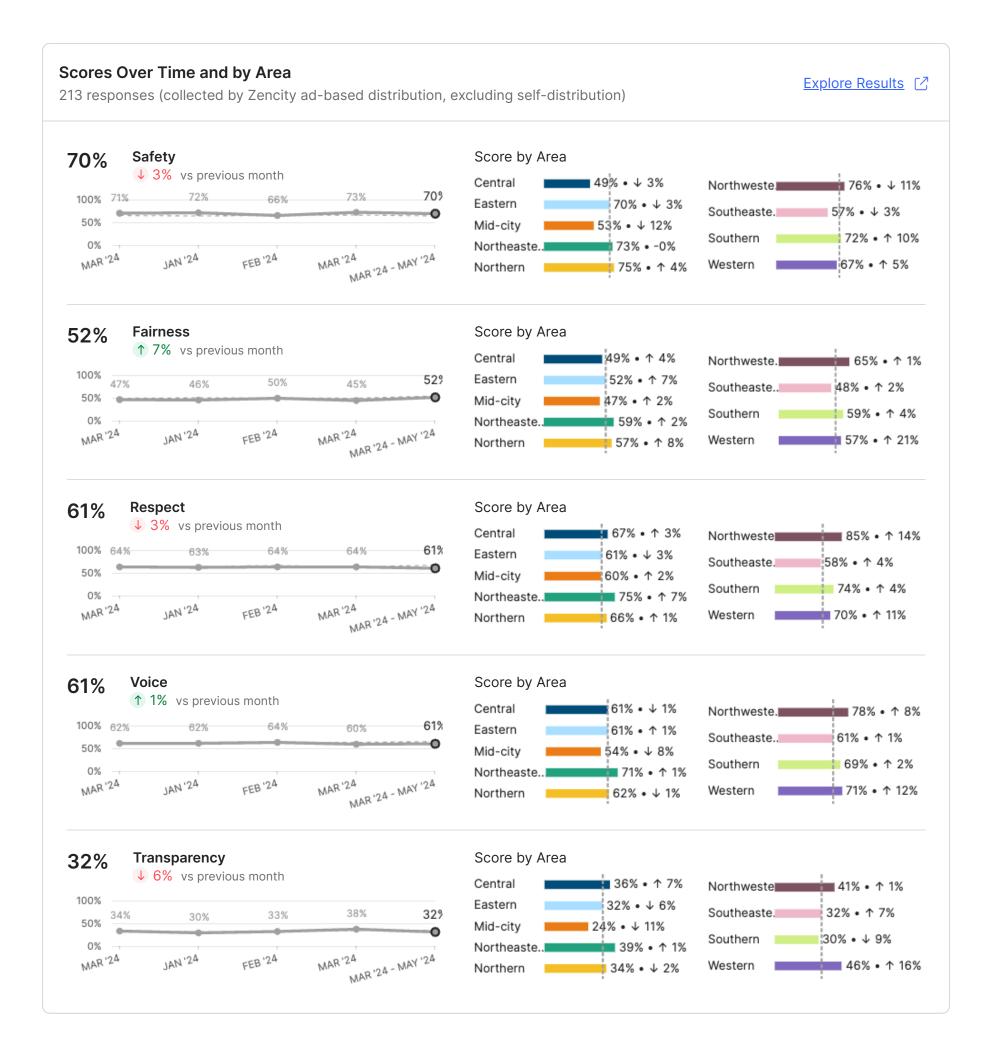

The feed provides open text comments identifying general themes and specific issues and locations. Homelessness was identified as the primary concern citywide (**324 Respondents**) and was the main concern in 7/9 areas. Theft, Burglary and Break Ins (**189**) was the next highest concern followed by Streets and Traffic (**144**). Click here to visit your site and explore your data.