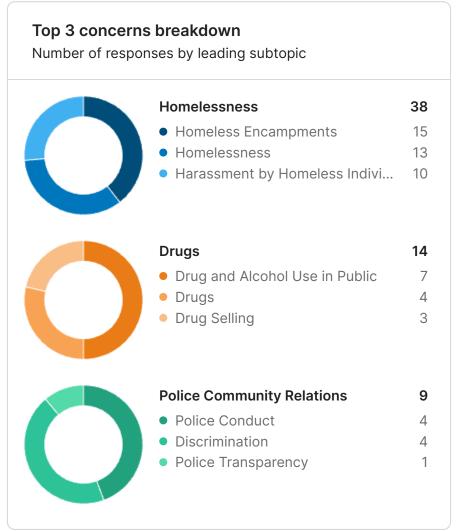

The feed provides open text comments identifying general themes and specific issues and locations. Homelessness was identified as the primary concern citywide (**324 Respondents**) and was the main concern in 7/9 areas. Theft, Burglary and Break Ins (**189**) was the next highest concern followed by Streets and Traffic (**144**). Click here to visit your site and explore your data.