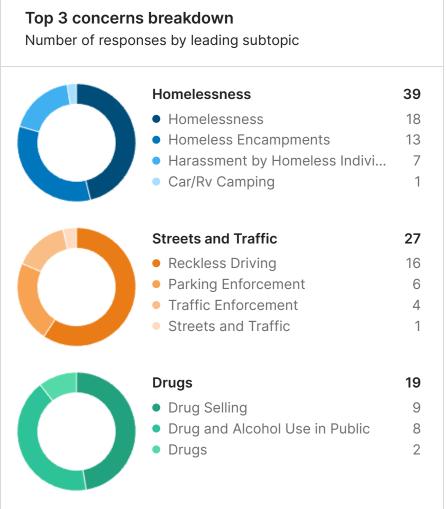

The feed provides open text comments identifying general themes and specific issues and locations. Homelessness was identified as the primary concern citywide (**324 Respondents**) and was the main concern in 7/9 areas. Theft, Burglary and Break Ins (**189**) was the next highest concern followed by Streets and Traffic (**144**). Click here to visit your site and explore your data.

#### Top concerns 1042 labeled responses out of 1431 31% ⋅ ↓ 2% Homelessness 1% Theft, Burglary and Break Ins 1% Streets and Traffic 8% ⋅ ↓ 1% Drugs 8% - -0% Police Resources 6% • -Violence 1% Police Community Relations 4% - ↑ 1% Noise Disturbance 1% Gangs 3% - -Vandalism 2% • -Loitering and Harassment