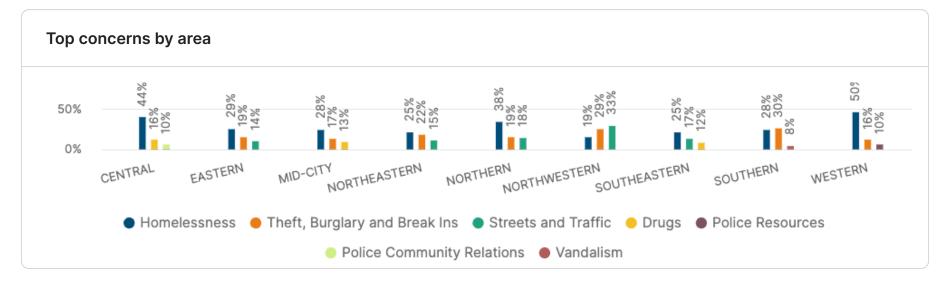

The feed provides open text comments identifying general themes and specific issues and locations. Homelessness was identified as the primary concern citywide (**324 Respondents**) and was the main concern in 7/9 areas. Theft, Burglary and Break Ins (**189**) was the next highest concern followed by Streets and Traffic (**144**). Click here to visit your site and explore your data.