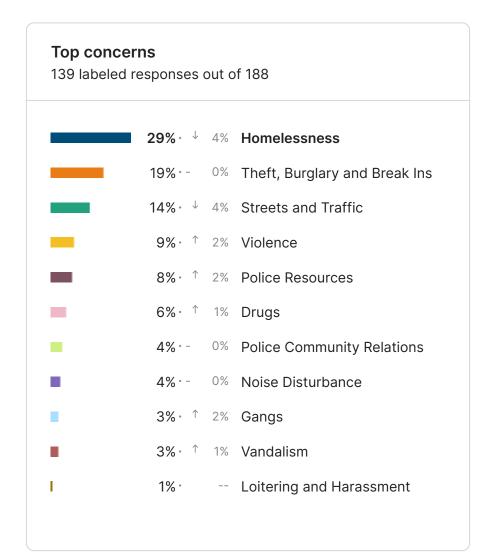

The feed provides open text comments identifying general themes and specific issues and locations. Homelessness was identified as the primary concern citywide (**324 Respondents**) and was the main concern in 7/9 areas. Theft, Burglary and Break Ins (**189**) was the next highest concern followed by Streets and Traffic (**144**). Click here to visit your site and explore your data.

#### Top concerns 1042 labeled responses out of 1431 31% ⋅ ↓ 2% Homelessness 1% Theft, Burglary and Break Ins 1% Streets and Traffic 8% ⋅ ↓ 1% Drugs 8% - -0% Police Resources 6% • -Violence 1% Police Community Relations 4% - ↑ 1% Noise Disturbance 1% Gangs 3% - -Vandalism 2% • -Loitering and Harassment