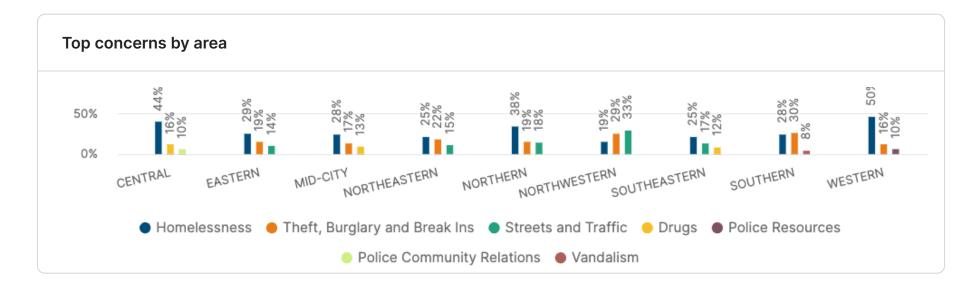

The feed provides open text comments identifying general themes and specific issues and locations. Homelessness was identified as the primary concern citywide (**324 Respondents**) and was the main concern in 7/9 areas. Theft, Burglary and Break Ins (**189**) was the next highest concern followed by Streets and Traffic (**144**). Click here to visit your site and explore your data.