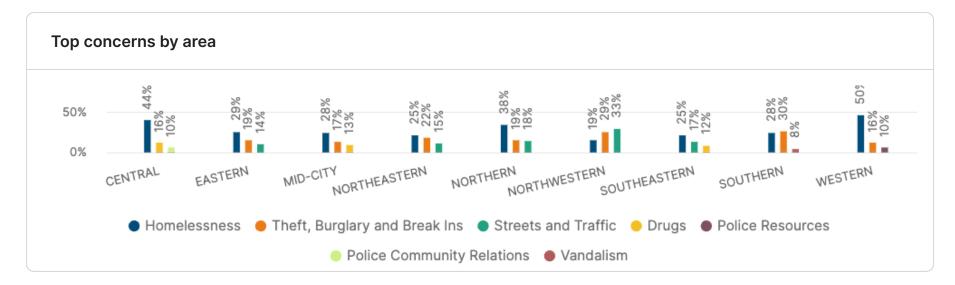

The feed provides open text comments identifying general themes and specific issues and locations. Homelessness was identified as the primary concern citywide (**324 Respondents**) and was the main concern in 7/9 areas. Theft, Burglary and Break Ins (**189**) was the next highest concern followed by Streets and Traffic (**144**). Click here to visit your site and explore your data.