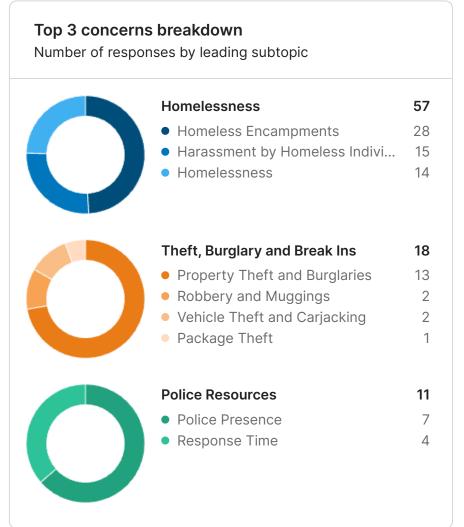

The feed provides open text comments identifying general themes and specific issues and locations. Homelessness was identified as the primary concern citywide (**324 Respondents**) and was the main concern in 7/9 areas. Theft, Burglary and Break Ins (**189**) was the next highest concern followed by Streets and Traffic (**144**). Click here to visit your site and explore your data.