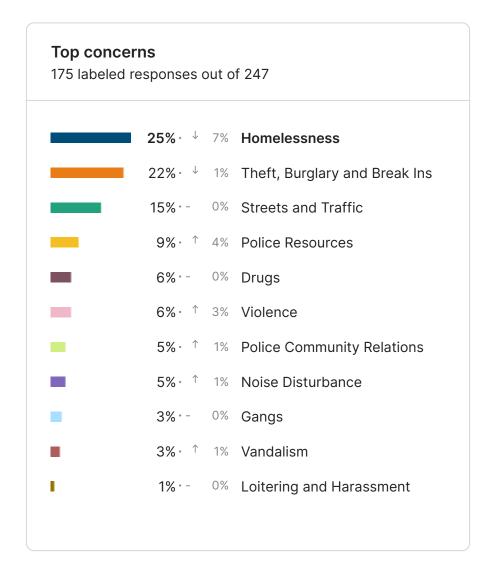

The feed provides open text comments identifying general themes and specific issues and locations. Homelessness was identified as the primary concern citywide (**324 Respondents**) and was the main concern in 7/9 areas. Theft, Burglary and Break Ins (**189**) was the next highest concern followed by Streets and Traffic (**144**). Click here to visit your site and explore your data.

#### Top concerns 1042 labeled responses out of 1431 31% ⋅ ↓ 2% Homelessness 1% Theft, Burglary and Break Ins 1% Streets and Traffic 8% ⋅ ↓ 1% Drugs 8% - -0% Police Resources 6% • -Violence 1% Police Community Relations 4% - ↑ 1% Noise Disturbance 1% Gangs 3% - -Vandalism 2% • -Loitering and Harassment