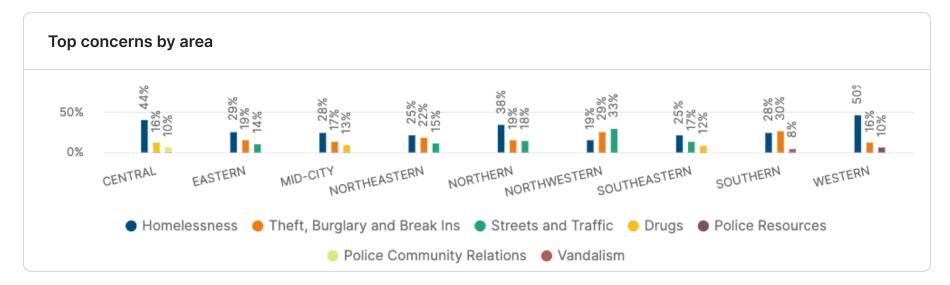

The feed provides open text comments identifying general themes and specific issues and locations. Homelessness was identified as the primary concern citywide (**324 Respondents**) and was the main concern in 7/9 areas. Theft, Burglary and Break Ins (**189**) was the next highest concern followed by Streets and Traffic (**144**). Click here to visit your site and explore your data.