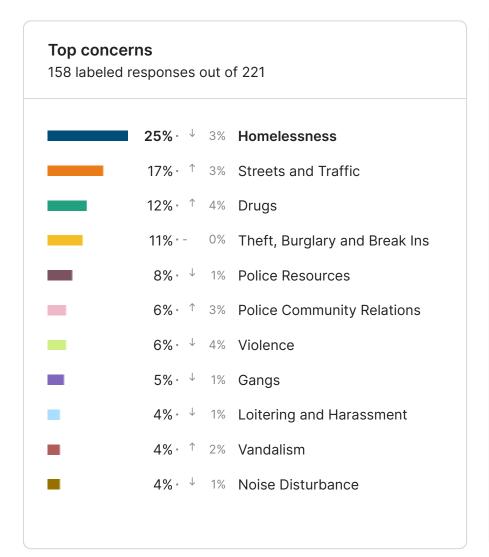

#### Top concerns 1042 labeled responses out of 1431 31% ⋅ ↓ 2% Homelessness 1% Theft, Burglary and Break Ins 1% Streets and Traffic 8% ⋅ ↓ 1% Drugs 8% - -0% Police Resources 6% • -Violence 1% Police Community Relations 4% - ↑ 1% Noise Disturbance 1% Gangs 3% - -Vandalism 2% • -Loitering and Harassment