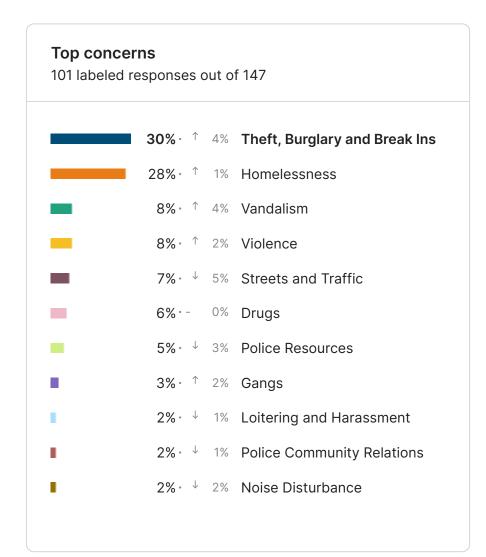

The feed provides open text comments identifying general themes and specific issues and locations. Homelessness was identified as the primary concern citywide (**324 Respondents**) and was the main concern in 7/9 areas. Theft, Burglary and Break Ins (**189**) was the next highest concern followed by Streets and Traffic (**144**). Click here to visit your site and explore your data.

#### Top concerns 1042 labeled responses out of 1431 31% ⋅ ↓ 2% Homelessness 1% Theft, Burglary and Break Ins 1% Streets and Traffic 8% ⋅ ↓ 1% Drugs 8% - -0% Police Resources 6% • -Violence 1% Police Community Relations 4% - ↑ 1% Noise Disturbance 1% Gangs 3% - -Vandalism 2% • -Loitering and Harassment