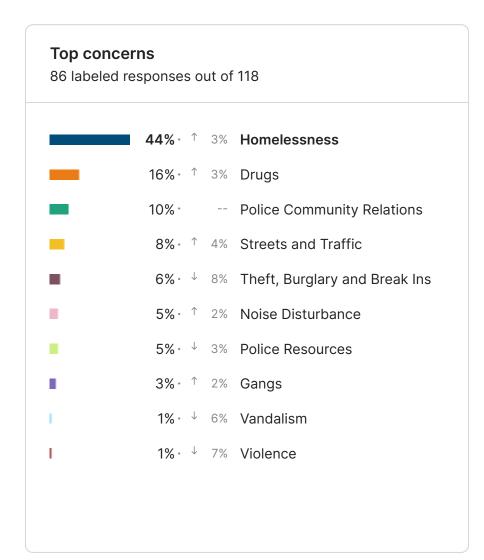

The feed provides open text comments identifying general themes and specific issues and locations. Homelessness was identified as the primary concern citywide (**324 Respondents**) and was the main concern in 7/9 areas. Theft, Burglary and Break Ins (**189**) was the next highest concern followed by Streets and Traffic (**144**). Click here to visit your site and explore your data.

#### Top concerns 1042 labeled responses out of 1431 31% ⋅ ↓ 2% Homelessness 1% Theft, Burglary and Break Ins 1% Streets and Traffic 8% ⋅ ↓ 1% Drugs 8% - -0% Police Resources 6% • -Violence 1% Police Community Relations 4% - ↑ 1% Noise Disturbance 1% Gangs 3% - -Vandalism 2% • -Loitering and Harassment