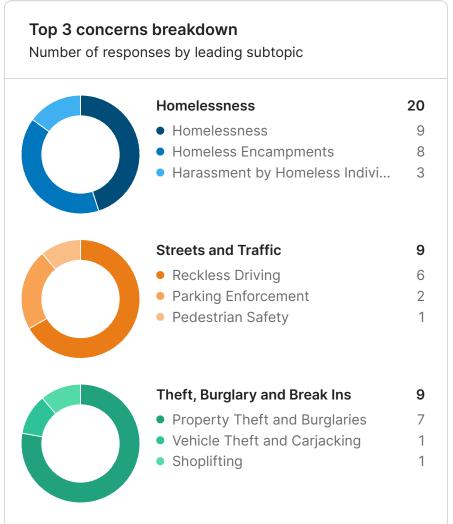

es out of 1042 36% · -Homelessness 0% Theft, Burglary and Break Ins 16% • -13% - -Streets and Traffic 8% ↑ 1% Drugs 8% - -Police Resources 6% - -Violence 4% · ↑ 1% Vandalism Noise Disturbance 1% Police Community Relations 2% • -Gangs 2% · ↑ 1% Loitering and Harassment









<sup>\*</sup>Small sample sizes can lead to unreliable estimates. Scores for groups under 30 respondents are not shown, groups with 30 to 49 respondents are marked with an asterisk (\*). Use these scores with caution. <u>Link to Methodology</u>.

# **Blockwise - Central Area Summary Report**











# **Blockwise - Eastern Area Summary Report**











# **Blockwise - Mid-City Summary Report**











# **Blockwise -Northeastern Summary Report**











# **Blockwise - Northern Area Summary Report**











# **Blockwise - Northwestern Summary Report**











# **Blockwise - Southeastern Summary Report**











# **Blockwise - Southern Area Summary Report**











# **Blockwise - Western Area Summary Report**