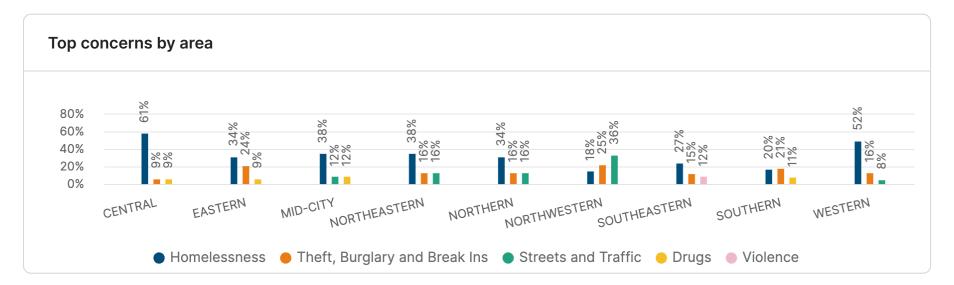

The feed provides open text comments identifying general themes and specific issues and locations. Homelessness was identified as the primary concern with respondents citywide (288 Respondents) and was the main concern in 7/9 areas. Theft, Burglary and Break Ins (127) was the next highest concern followed by Streets and Traffic (103). Click here to visit your site and explore your data.