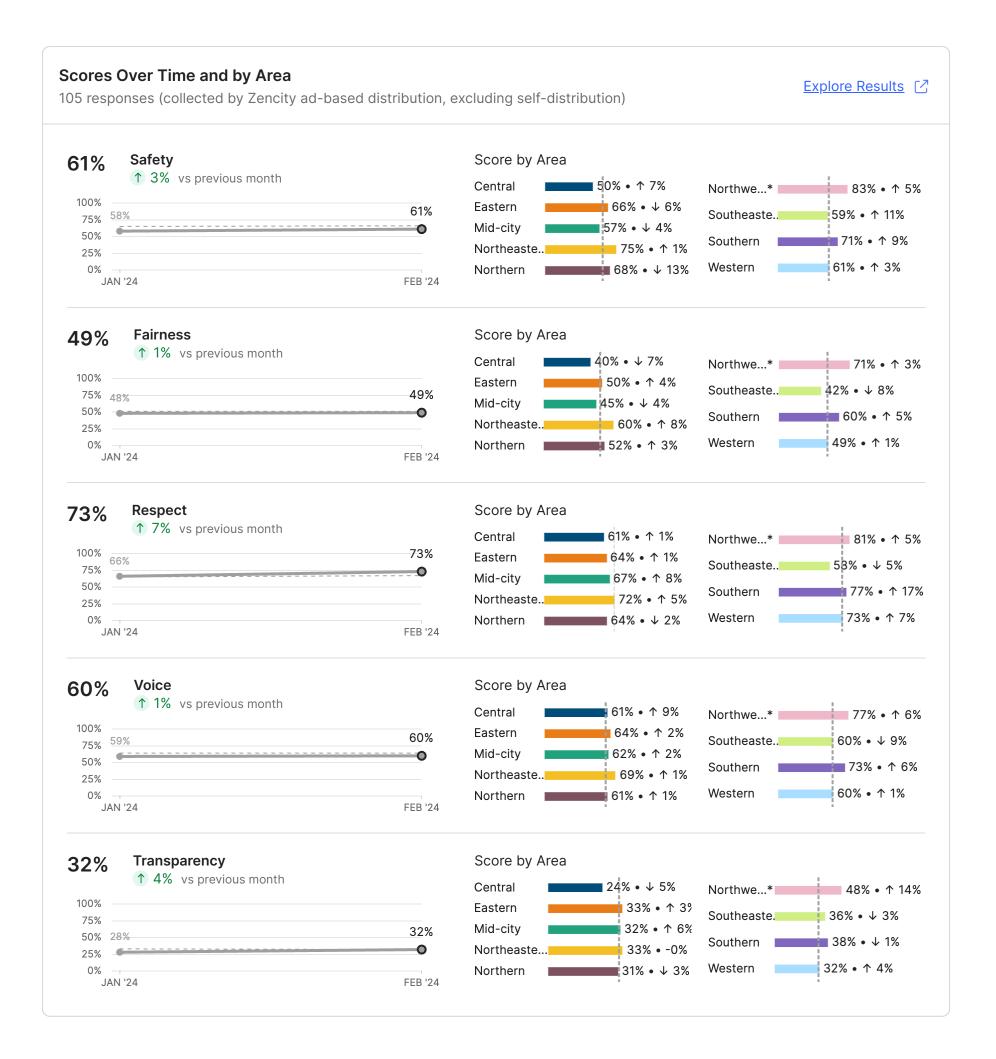

### **Blockwise - Executive Summary Report**

**Perception of Safety** - **66**% of respondents overall felt mostly or completely safe in their neighborhood. **49**% of respondents stated there was a place in their local area they did consider unsafe. The most frequent reason given for this perception (**47**%) was because they "Personally witnessed or been a victim of crime". **79**% of respondents reported not being victims of crime in the past 6 months, indicating expanded community perspective access via the Zencity survey.

<sup>\*</sup>Small sample sizes can lead to unreliable estimates. Scores for groups under 30 respondents are not shown, groups with 30 to 49 respondents are marked with an asterisk (\*). Use these scores with caution. <u>Link to Methodology</u>.