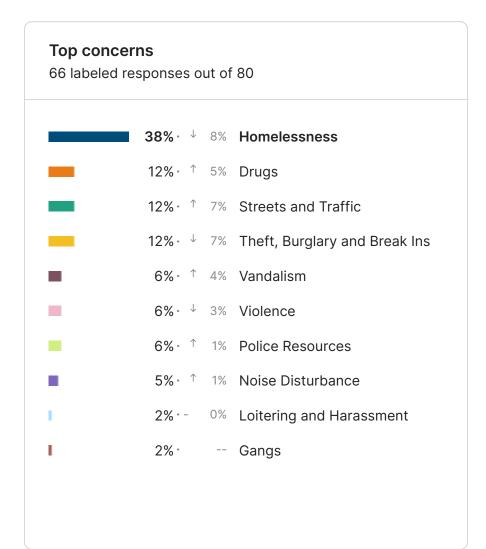

The feed provides open text comments identifying general themes and specific issues and locations. Homelessness was identified as the primary concern with respondents citywide (288 Respondents) and was the main concern in 7/9 areas. Theft, Burglary and Break Ins (127) was the next highest concern followed by Streets and Traffic (103). Click here to visit your site and explore your data.

#### Top concerns 806 labeled responses out of 1042 36% · -Homelessness 0% Theft, Burglary and Break Ins 16% • -13% - -Streets and Traffic 8% ↑ 1% Drugs 8% - -Police Resources 6% - -Violence 4% · ↑ 1% Vandalism Noise Disturbance 1% Police Community Relations 2% • -Gangs 2% · ↑ 1% Loitering and Harassment