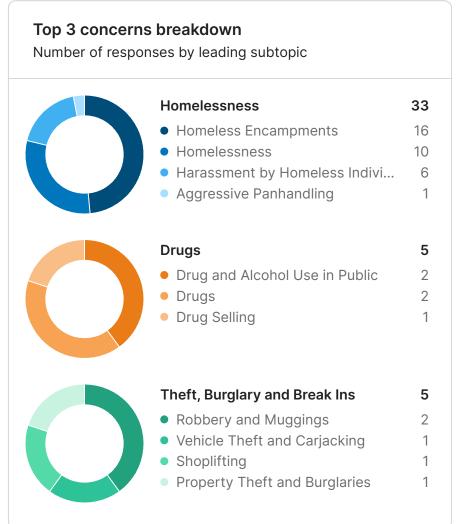

The feed provides open text comments identifying general themes and specific issues and locations. Homelessness was identified as the primary concern with respondents citywide (288 Respondents) and was the main concern in 7/9 areas. Theft, Burglary and Break Ins (127) was the next highest concern followed by Streets and Traffic (103). Click here to visit your site and explore your data.