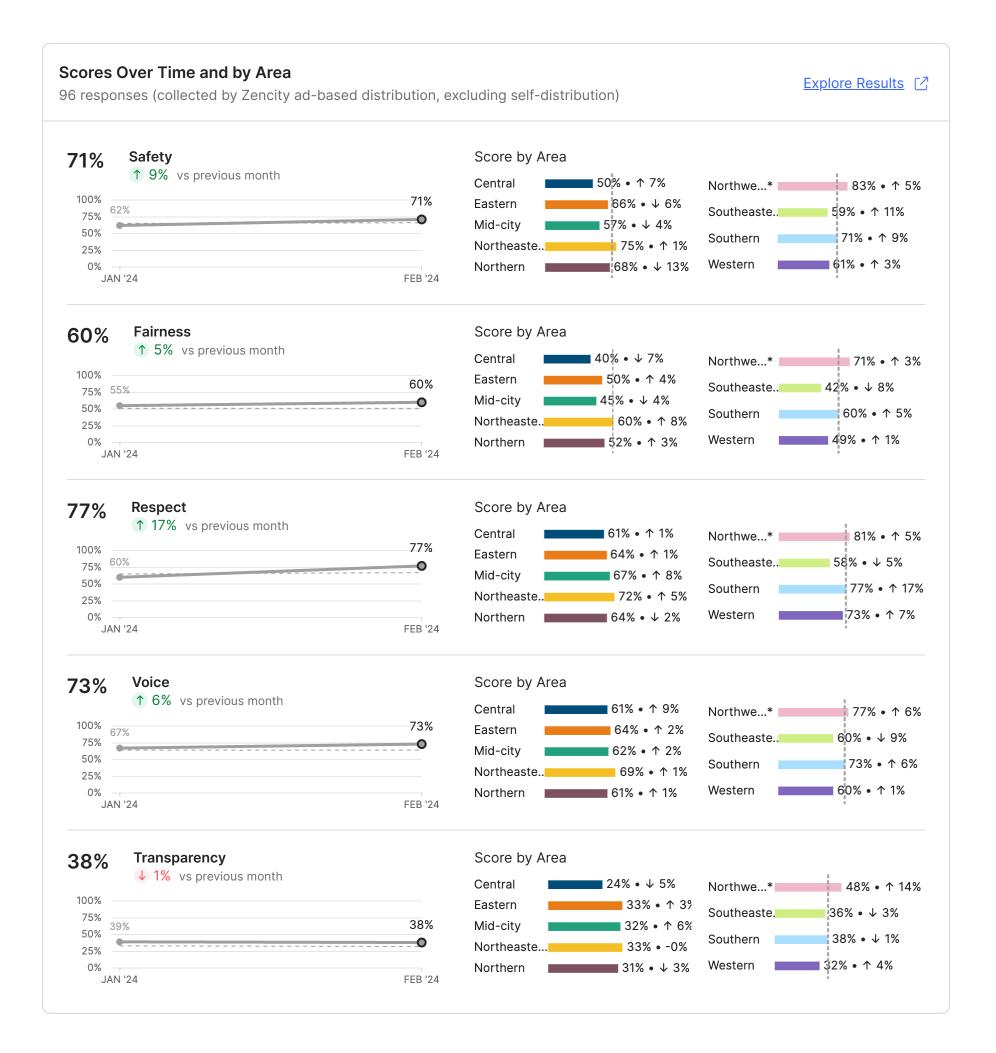

<sup>\*</sup>Small sample sizes can lead to unreliable estimates. Scores for groups under 30 respondents are not shown, groups with 30 to 49 respondents are marked with an asterisk (\*). Use these scores with caution. <u>Link to Methodology</u>.