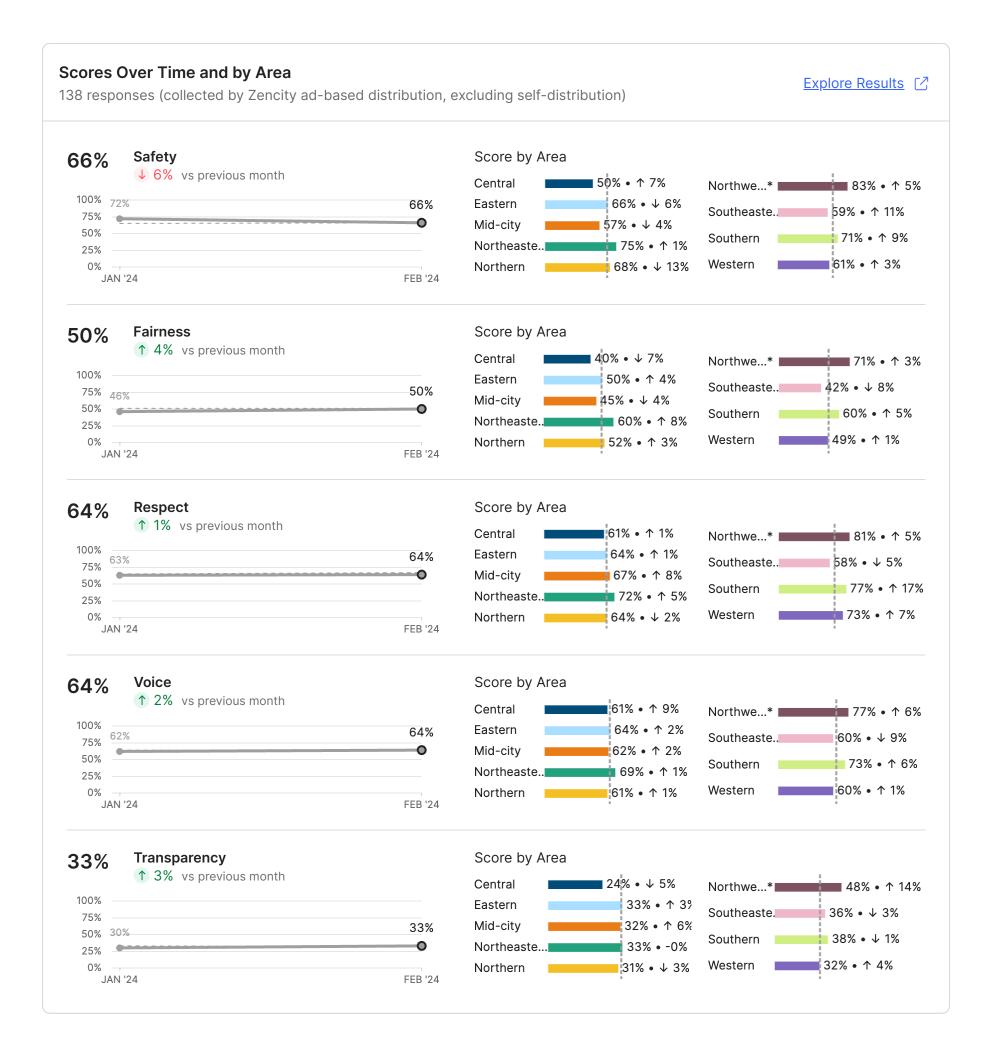

### **Blockwise - Executive Summary Report**

**Perception of Safety** - **66**% of respondents overall felt mostly or completely safe in their neighborhood. **49**% of respondents stated there was a place in their local area they did consider unsafe. The most frequent reason given for this perception (**47**%) was because they "Personally witnessed or been a victim of crime". **79**% of respondents reported not being victims of crime in the past 6 months, indicating expanded community perspective access via the Zencity survey.

<sup>\*</sup>Small sample sizes can lead to unreliable estimates. Scores for groups under 30 respondents are not shown, groups with 30 to 49 respondents are marked with an asterisk (\*). Use these scores with caution. <u>Link to Methodology</u>.