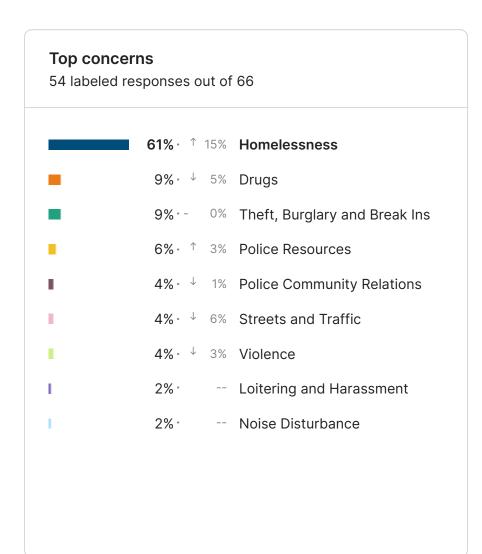

The feed provides open text comments identifying general themes and specific issues and locations. Homelessness was identified as the primary concern with respondents citywide (288 Respondents) and was the main concern in 7/9 areas. Theft, Burglary and Break Ins (127) was the next highest concern followed by Streets and Traffic (103). Click here to visit your site and explore your data.

#### Top concerns 806 labeled responses out of 1042 36% · -Homelessness 0% Theft, Burglary and Break Ins 16% • -13% - -Streets and Traffic 8% ↑ 1% Drugs 8% - -Police Resources 6% - -Violence 4% · ↑ 1% Vandalism Noise Disturbance 1% Police Community Relations 2% • -Gangs 2% · ↑ 1% Loitering and Harassment