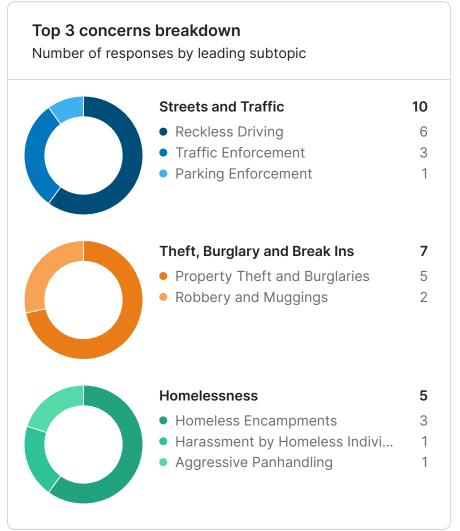

The feed provides open text comments identifying general themes and specific issues and locations. Homelessness was identified as the primary concern with respondents citywide (288 Respondents) and was the main concern in 7/9 areas. Theft, Burglary and Break Ins (127) was the next highest concern followed by Streets and Traffic (103). Click here to visit your site and explore your data.