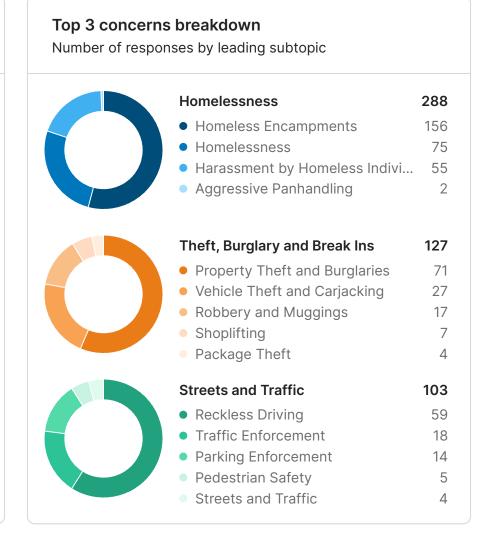

The feed provides open text comments identifying general themes and specific issues and locations. Homelessness was identified as the primary concern with respondents citywide (288 Respondents) and was the main concern in 7/9 areas. Theft, Burglary and Break Ins (127) was the next highest concern followed by Streets and Traffic (103). Click here to visit your site and explore your data.