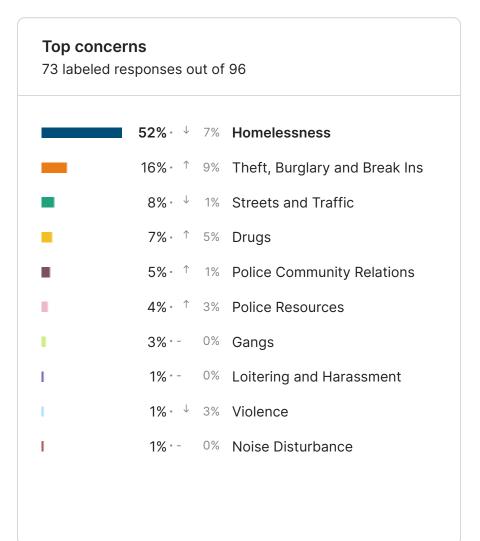

The feed provides open text comments identifying general themes and specific issues and locations. Homelessness was identified as the primary concern with respondents citywide (288 Respondents) and was the main concern in 7/9 areas. Theft, Burglary and Break Ins (127) was the next highest concern followed by Streets and Traffic (103). Click here to visit your site and explore your data.