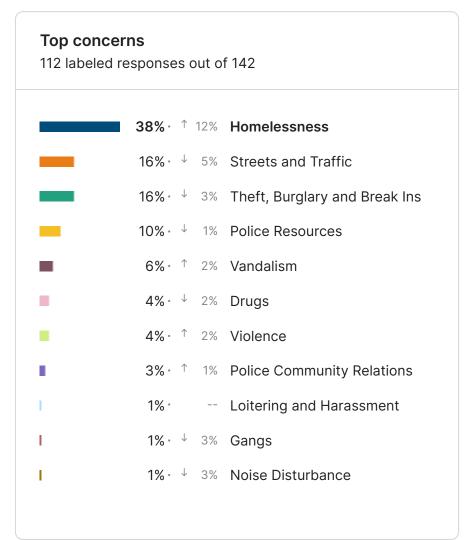

The feed provides open text comments identifying general themes and specific issues and locations. Homelessness was identified as the primary concern with respondents citywide (288 Respondents) and was the main concern in 7/9 areas. Theft, Burglary and Break Ins (127) was the next highest concern followed by Streets and Traffic (103). Click here to visit your site and explore your data.

#### Top concerns 806 labeled responses out of 1042 36% · -Homelessness 0% Theft, Burglary and Break Ins 16% • -13% - -Streets and Traffic 8% ↑ 1% Drugs 8% - -Police Resources 6% - -Violence 4% · ↑ 1% Vandalism Noise Disturbance 1% Police Community Relations 2% • -Gangs 2% · ↑ 1% Loitering and Harassment