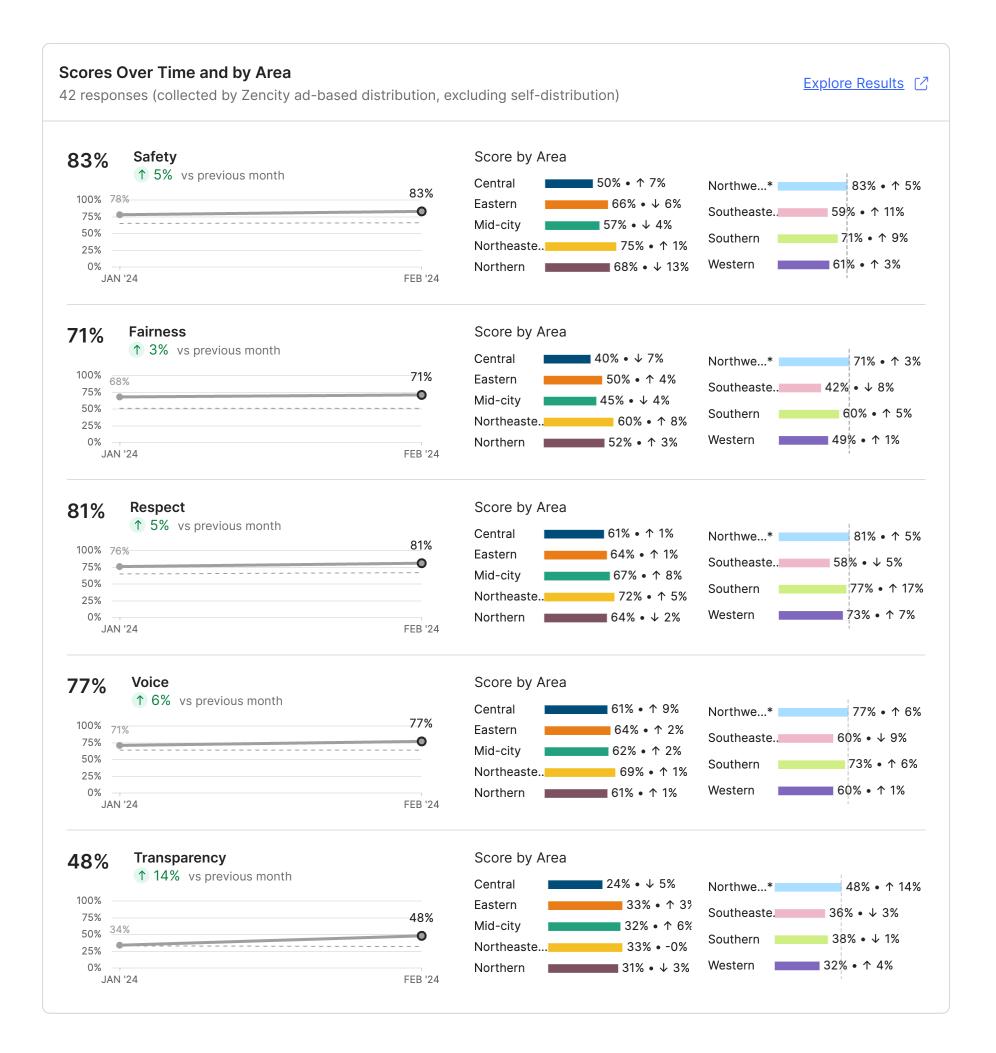

### **Blockwise - Executive Summary Report**

**Perception of Safety** - **66**% of respondents overall felt mostly or completely safe in their neighborhood. **49**% of respondents stated there was a place in their local area they did consider unsafe. The most frequent reason given for this perception (**47**%) was because they "Personally witnessed or been a victim of crime". **79**% of respondents reported not being victims of crime in the past 6 months, indicating expanded community perspective access via the Zencity survey.

<sup>\*</sup>Small sample sizes can lead to unreliable estimates. Scores for groups under 30 respondents are not shown, groups with 30 to 49 respondents are marked with an asterisk (\*). Use these scores with caution. <u>Link to Methodology</u>.