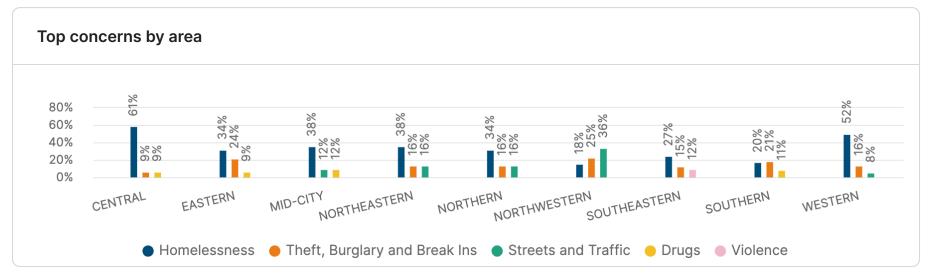

The feed provides open text comments identifying general themes and specific issues and locations. Homelessness was identified as the primary concern with respondents citywide (288 Respondents) and was the main concern in 7/9 areas. Theft, Burglary and Break Ins (127) was the next highest concern followed by Streets and Traffic (103). Click here to visit your site and explore your data.