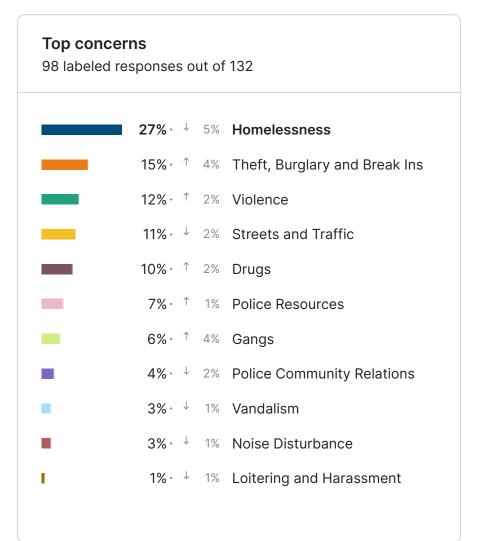

#### Top concerns 806 labeled responses out of 1042 36% · -Homelessness 0% Theft, Burglary and Break Ins 16% • -13% - -Streets and Traffic 8% ↑ 1% Drugs 8% - -Police Resources 6% - -Violence 4% · ↑ 1% Vandalism Noise Disturbance 1% Police Community Relations 2% • -Gangs 2% · ↑ 1% Loitering and Harassment