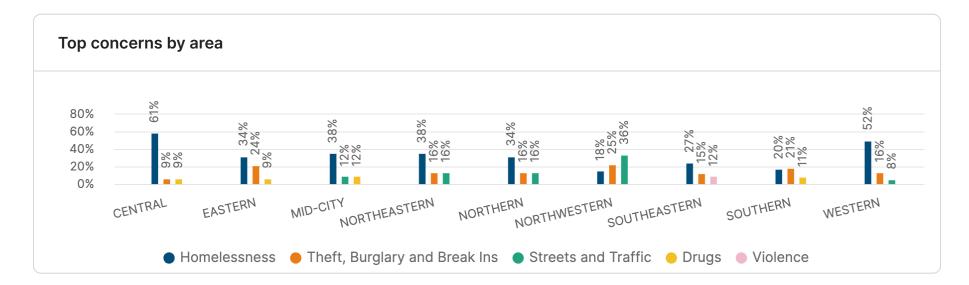

The feed provides open text comments identifying general themes and specific issues and locations. Homelessness was identified as the primary concern with respondents citywide (288 Respondents) and was the main concern in 7/9 areas. Theft, Burglary and Break Ins (127) was the next highest concern followed by Streets and Traffic (103). Click here to visit your site and explore your data.