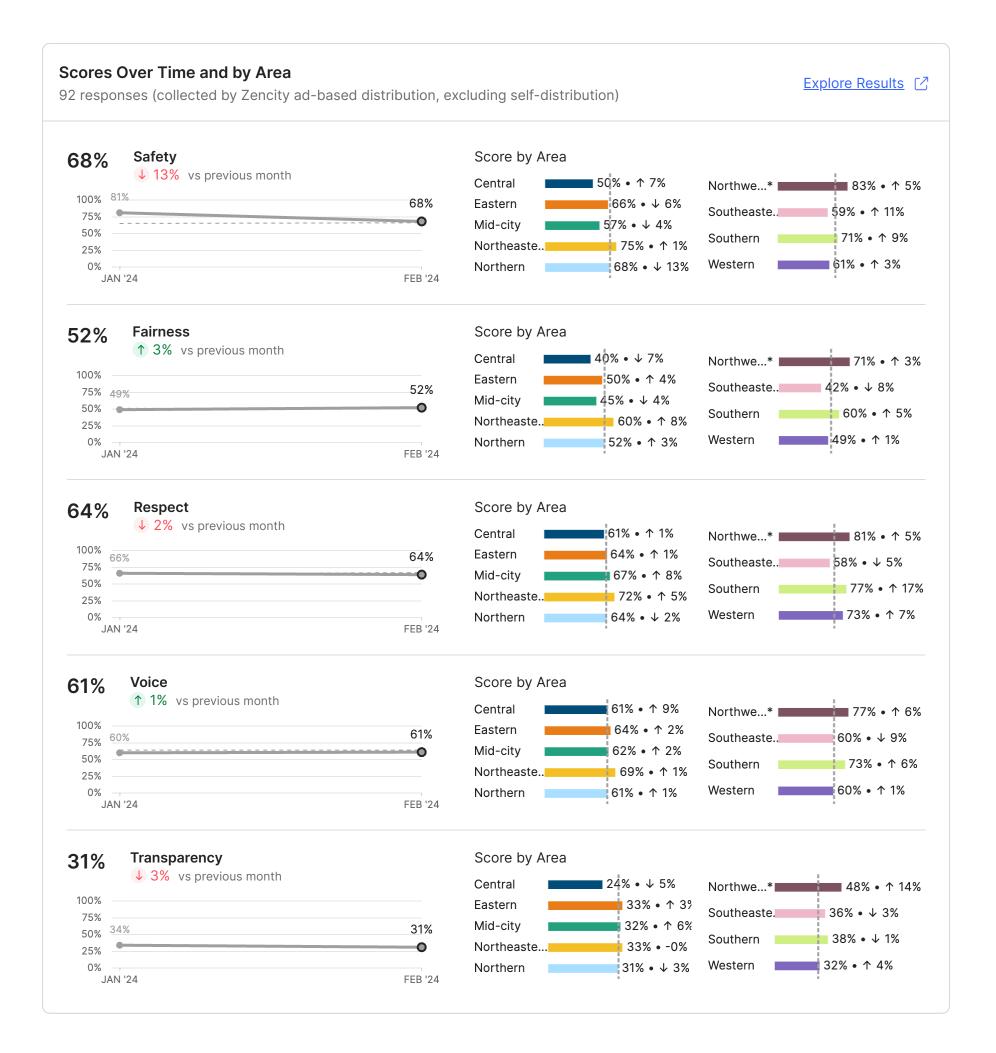

### **Blockwise - Executive Summary Report**

**Perception of Safety** - **66**% of respondents overall felt mostly or completely safe in their neighborhood. **49**% of respondents stated there was a place in their local area they did consider unsafe. The most frequent reason given for this perception (**47**%) was because they "Personally witnessed or been a victim of crime". **79**% of respondents reported not being victims of crime in the past 6 months, indicating expanded community perspective access via the Zencity survey.