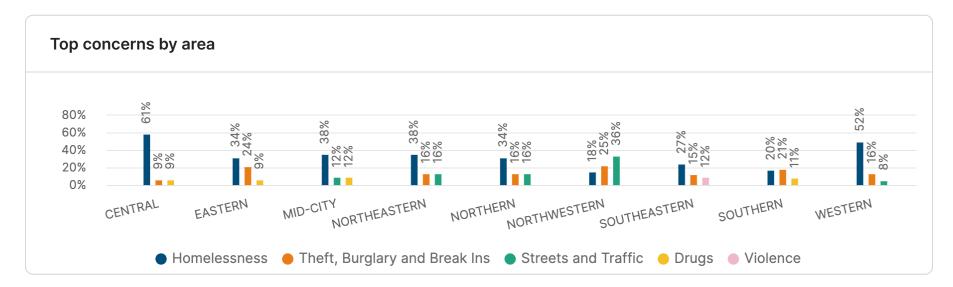

The feed provides open text comments identifying general themes and specific issues and locations. Homelessness was identified as the primary concern with respondents citywide (288 Respondents) and was the main concern in 7/9 areas. Theft, Burglary and Break Ins (127) was the next highest concern followed by Streets and Traffic (103). Click here to visit your site and explore your data.