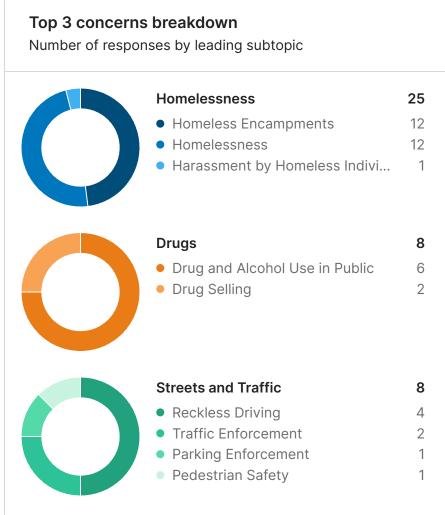

The feed provides open text comments identifying general themes and specific issues and locations. Homelessness was identified as the primary concern with respondents citywide (288 Respondents) and was the main concern in 7/9 areas. Theft, Burglary and Break Ins (127) was the next highest concern followed by Streets and Traffic (103). Click here to visit your site and explore your data.

#### Top concerns 806 labeled responses out of 1042 36% · -Homelessness 0% Theft, Burglary and Break Ins 16% • -13% - -Streets and Traffic 8% ↑ 1% Drugs 8% - -Police Resources 6% - -Violence 4% · ↑ 1% Vandalism Noise Disturbance 1% Police Community Relations 2% • -Gangs 2% · ↑ 1% Loitering and Harassment