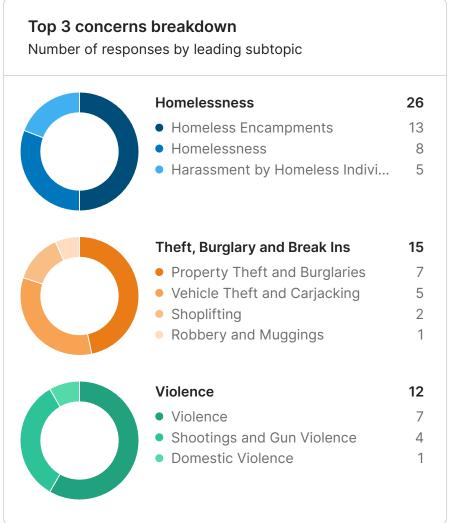

The feed provides open text comments identifying general themes and specific issues and locations. Homelessness was identified as the primary concern with respondents citywide (288 Respondents) and was the main concern in 7/9 areas. Theft, Burglary and Break Ins (127) was the next highest concern followed by Streets and Traffic (103). Click here to visit your site and explore your data.