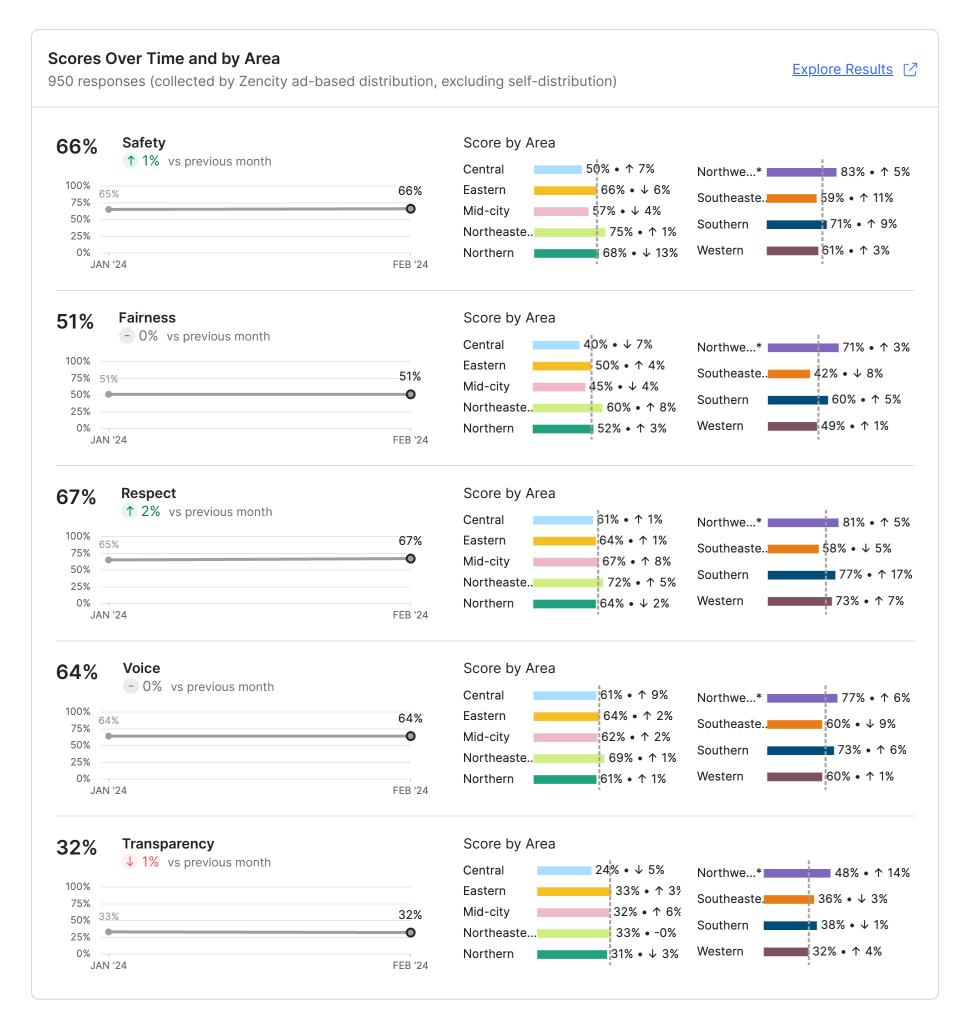

### **Blockwise - Executive Summary Report**

**Perception of Safety** - **66**% of respondents overall felt mostly or completely safe in their neighborhood. **49**% of respondents stated there was a place in their local area they did consider unsafe. The most frequent reason given for this perception (**47**%) was because they "Personally witnessed or been a victim of crime". **79**% of respondents reported not being victims of crime in the past 6 months, indicating expanded community perspective access via the Zencity survey.