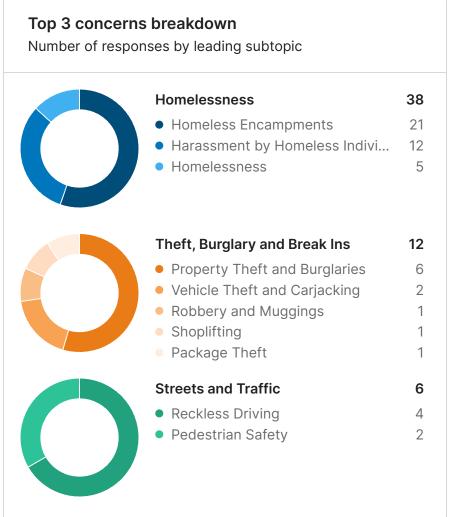

The feed provides open text comments identifying general themes and specific issues and locations. Homelessness was identified as the primary concern with respondents citywide (288 Respondents) and was the main concern in 7/9 areas. Theft, Burglary and Break Ins (127) was the next highest concern followed by Streets and Traffic (103). Click here to visit your site and explore your data.