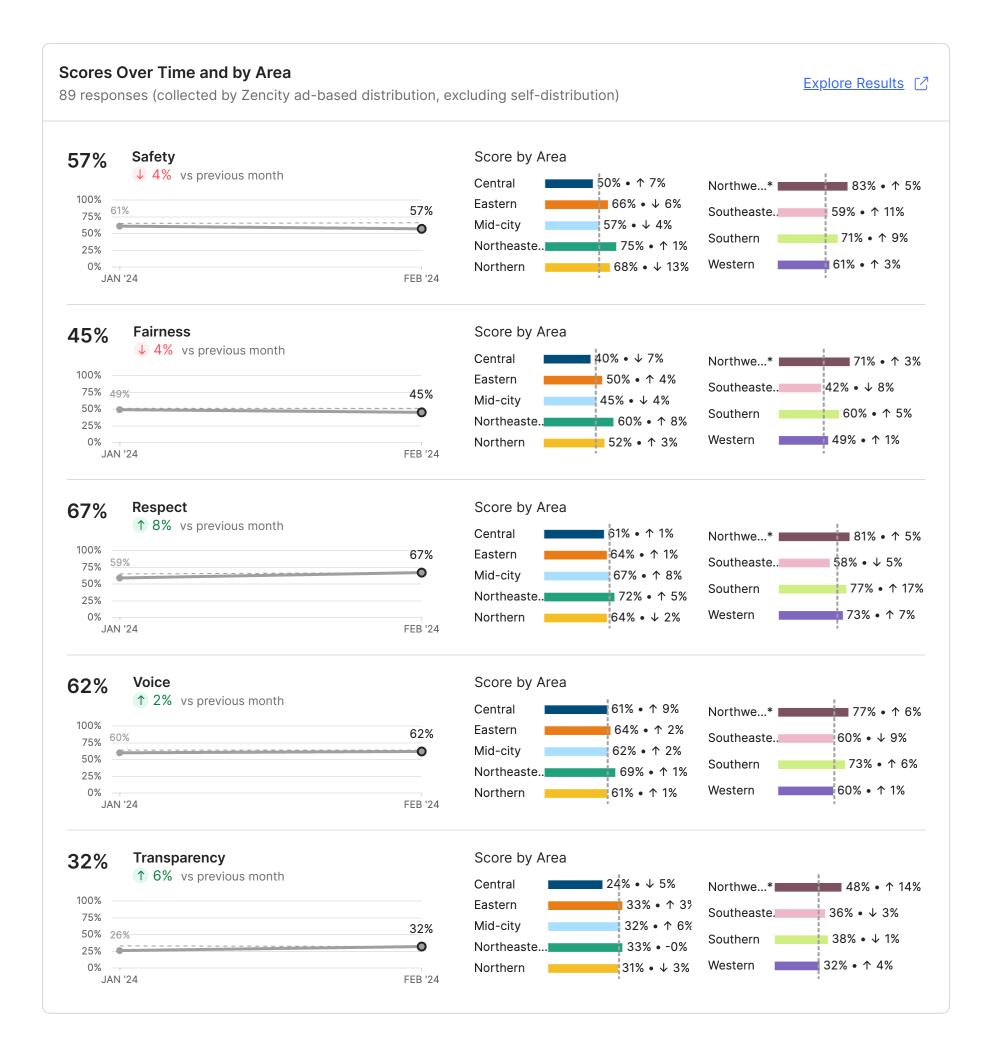

### **Blockwise - Executive Summary Report**

**Perception of Safety** - **66**% of respondents overall felt mostly or completely safe in their neighborhood. **49**% of respondents stated there was a place in their local area they did consider unsafe. The most frequent reason given for this perception (**47**%) was because they "Personally witnessed or been a victim of crime". **79**% of respondents reported not being victims of crime in the past 6 months, indicating expanded community perspective access via the Zencity survey.

<sup>\*</sup>Small sample sizes can lead to unreliable estimates. Scores for groups under 30 respondents are not shown, groups with 30 to 49 respondents are marked with an asterisk (\*). Use these scores with caution. <u>Link to Methodology</u>.