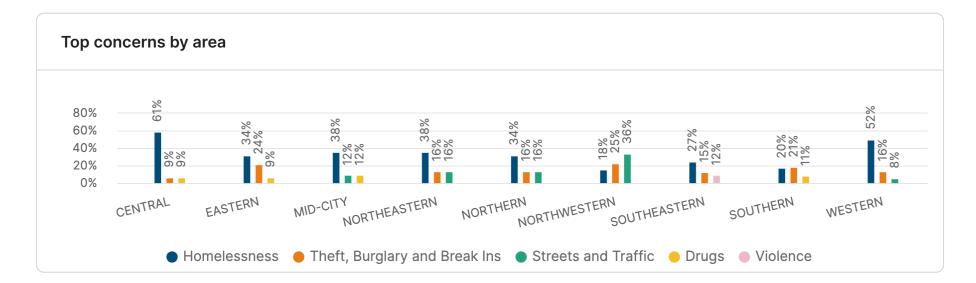

The feed provides open text comments identifying general themes and specific issues and locations. Homelessness was identified as the primary concern with respondents citywide (288 Respondents) and was the main concern in 7/9 areas. Theft, Burglary and Break Ins (127) was the next highest concern followed by Streets and Traffic (103). Click here to visit your site and explore your data.