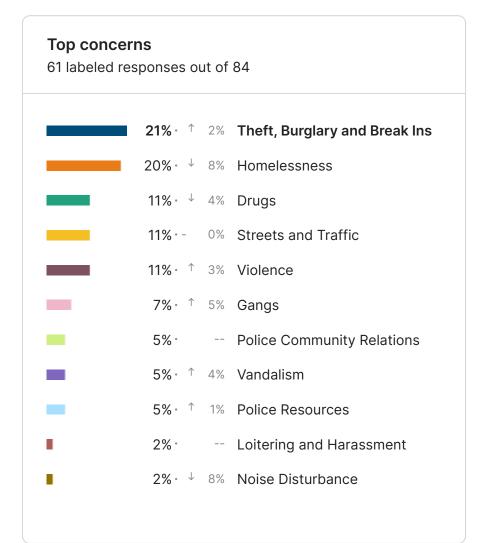

#### Top concerns 806 labeled responses out of 1042 36% · -Homelessness 0% Theft, Burglary and Break Ins 16% • -13% - -Streets and Traffic 8% ↑ 1% Drugs 8% - -Police Resources 6% - -Violence 4% · ↑ 1% Vandalism Noise Disturbance 1% Police Community Relations 2% • -Gangs 2% · ↑ 1% Loitering and Harassment