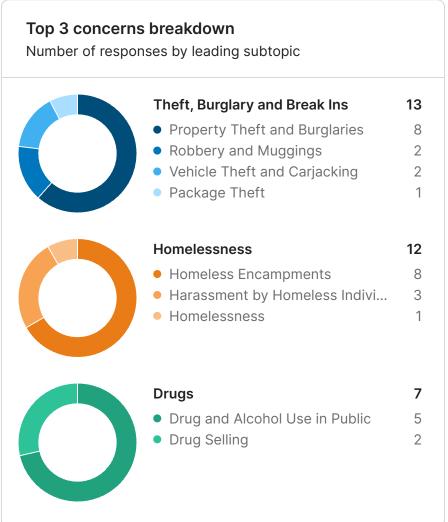

The feed provides open text comments identifying general themes and specific issues and locations. Homelessness was identified as the primary concern with respondents citywide (288 Respondents) and was the main concern in 7/9 areas. Theft, Burglary and Break Ins (127) was the next highest concern followed by Streets and Traffic (103). Click here to visit your site and explore your data.

#### Top concerns 806 labeled responses out of 1042 36% · -Homelessness 0% Theft, Burglary and Break Ins 16% • -13% - -Streets and Traffic 8% ↑ 1% Drugs 8% - -Police Resources 6% - -Violence 4% · ↑ 1% Vandalism Noise Disturbance 1% Police Community Relations 2% • -Gangs 2% · ↑ 1% Loitering and Harassment