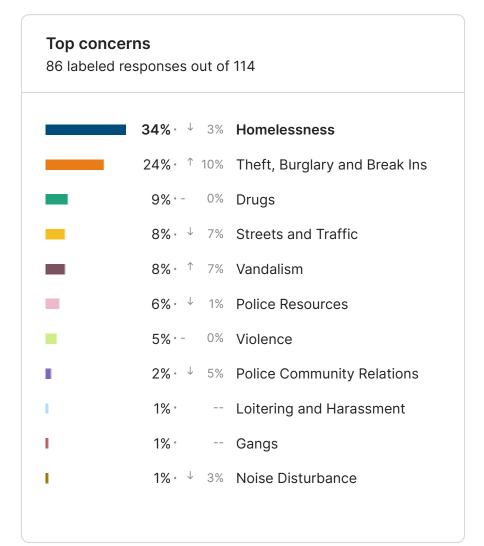

The feed provides open text comments identifying general themes and specific issues and locations. Homelessness was identified as the primary concern with respondents citywide (288 Respondents) and was the main concern in 7/9 areas. Theft, Burglary and Break Ins (127) was the next highest concern followed by Streets and Traffic (103). Click here to visit your site and explore your data.

#### Top concerns 806 labeled responses out of 1042 36% · -Homelessness 0% Theft, Burglary and Break Ins 16% • -13% - -Streets and Traffic 8% ↑ 1% Drugs 8% - -Police Resources 6% - -Violence 4% · ↑ 1% Vandalism Noise Disturbance 1% Police Community Relations 2% • -Gangs 2% · ↑ 1% Loitering and Harassment