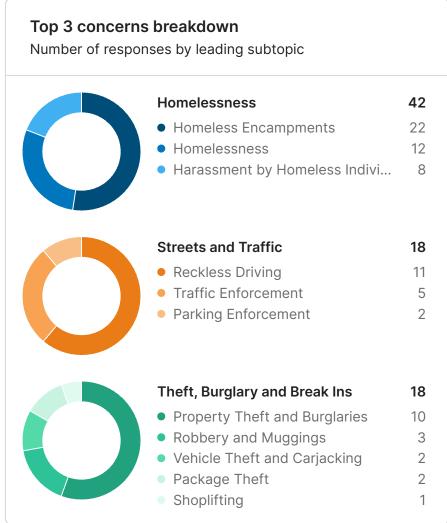

The feed provides open text comments identifying general themes and specific issues and locations. Homelessness was identified as the primary concern with respondents citywide (288 Respondents) and was the main concern in 7/9 areas. Theft, Burglary and Break Ins (127) was the next highest concern followed by Streets and Traffic (103). Click here to visit your site and explore your data.