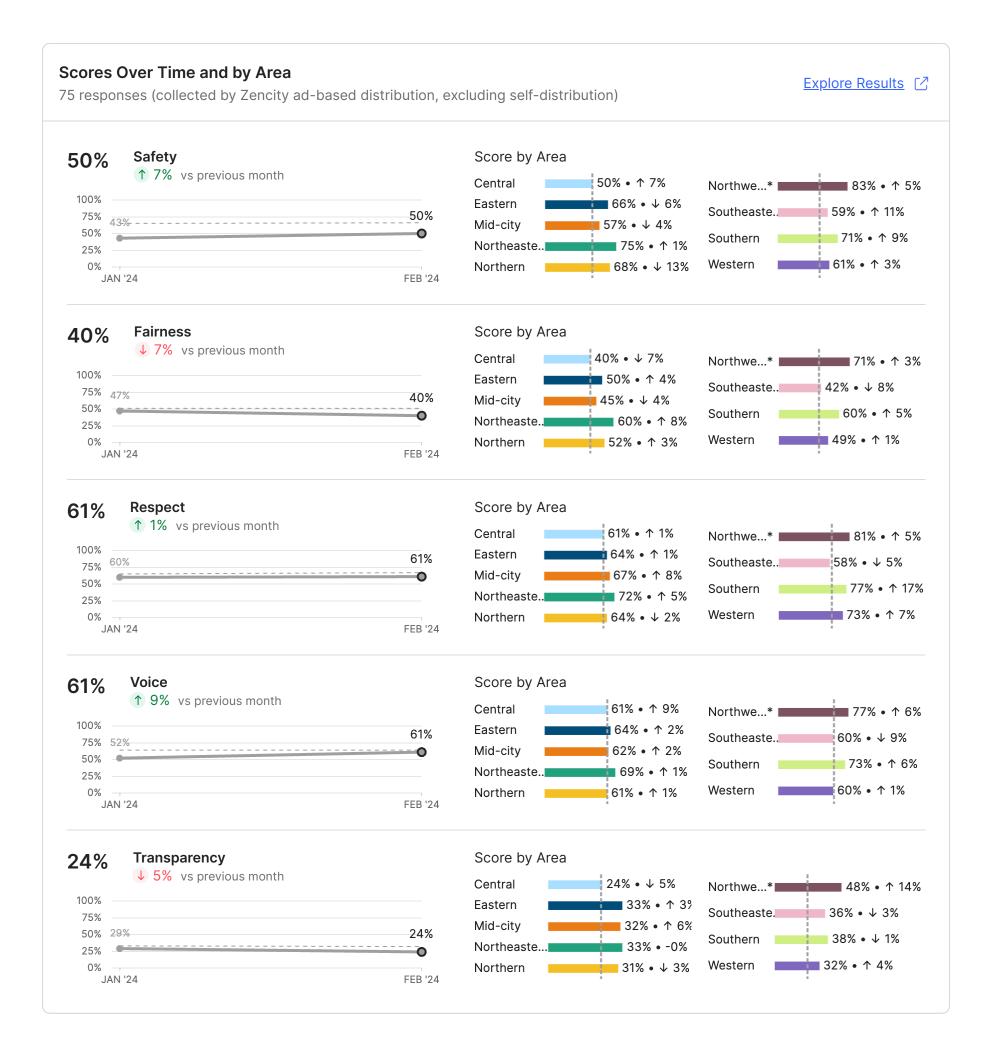

<sup>\*</sup>Small sample sizes can lead to unreliable estimates. Scores for groups under 30 respondents are not shown, groups with 30 to 49 respondents are marked with an asterisk (\*). Use these scores with caution. <u>Link to Methodology</u>.