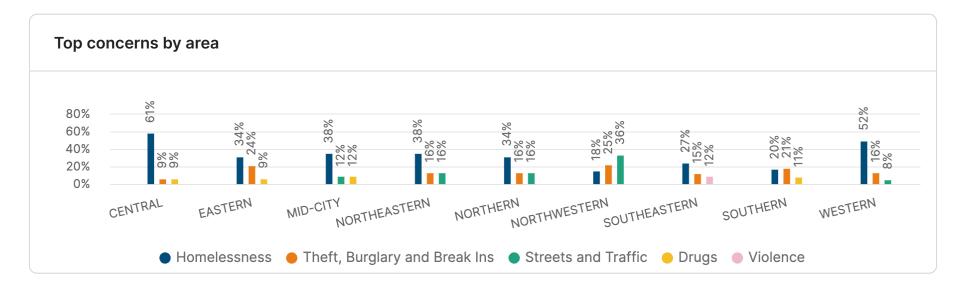

The feed provides open text comments identifying general themes and specific issues and locations. Homelessness was identified as the primary concern with respondents citywide (288 Respondents) and was the main concern in 7/9 areas. Theft, Burglary and Break Ins (127) was the next highest concern followed by Streets and Traffic (103). Click here to visit your site and explore your data.