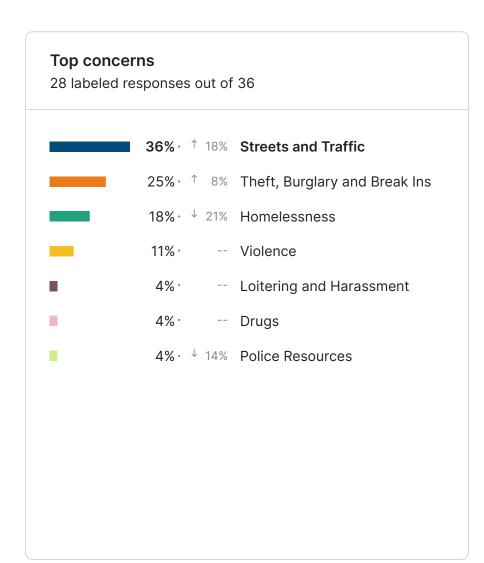

nd Break Ins 16% • -13% - -Streets and Traffic 8% ↑ 1% Drugs 8% - -Police Resources 6% - -Violence 4% · ↑ 1% Vandalism Noise Disturbance 1% Police Community Relations 2% • -Gangs 2% · ↑ 1% Loitering and Harassment









<sup>\*</sup>Small sample sizes can lead to unreliable estimates. Scores for groups under 30 respondents are not shown, groups with 30 to 49 respondents are marked with an asterisk (\*). Use these scores with caution. <u>Link to Methodology</u>.

# **Blockwise - Central Area Summary Report**











# **Blockwise - Eastern Area Summary Report**











# **Blockwise - Mid-City Summary Report**











# **Blockwise -Northeastern Summary Report**











# **Blockwise - Northern Area Summary Report**











# **Blockwise - Northwestern Summary Report**











# **Blockwise - Southeastern Summary Report**











# **Blockwise - Southern Area Summary Report**











# **Blockwise - Western Area Summary Report**