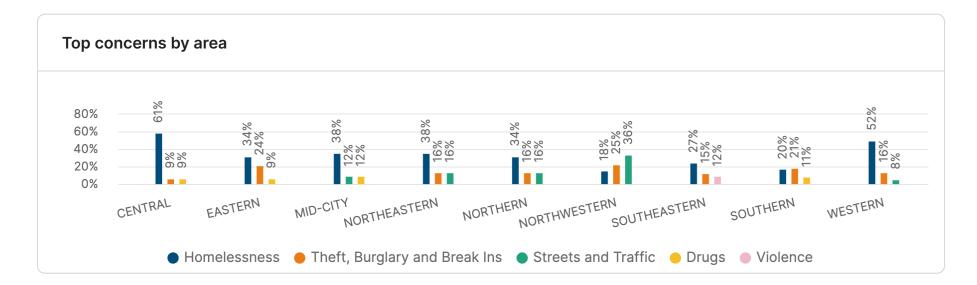

The feed provides open text comments identifying general themes and specific issues and locations. Homelessness was identified as the primary concern with respondents citywide (288 Respondents) and was the main concern in 7/9 areas. Theft, Burglary and Break Ins (127) was the next highest concern followed by Streets and Traffic (103). Click here to visit your site and explore your data.