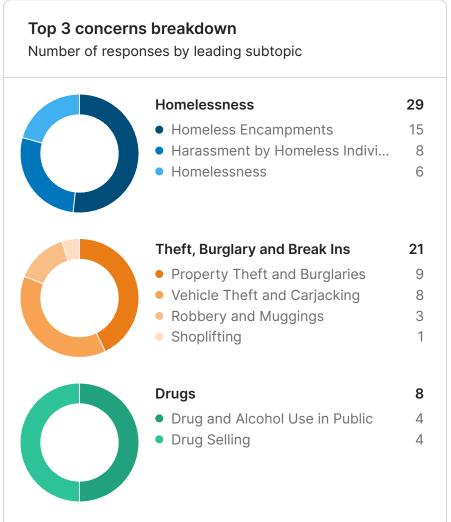

The feed provides open text comments identifying general themes and specific issues and locations. Homelessness was identified as the primary concern with respondents citywide (288 Respondents) and was the main concern in 7/9 areas. Theft, Burglary and Break Ins (127) was the next highest concern followed by Streets and Traffic (103). Click here to visit your site and explore your data.