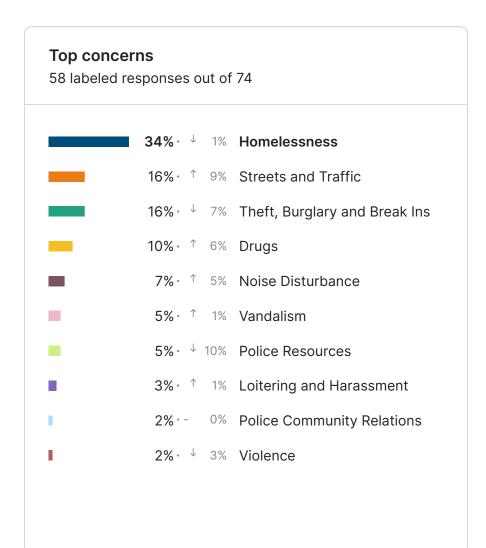

nses out of 1042 36% · -Homelessness 0% Theft, Burglary and Break Ins 16% • -13% - -Streets and Traffic 8% ↑ 1% Drugs 8% - -Police Resources 6% - -Violence 4% · ↑ 1% Vandalism Noise Disturbance 1% Police Community Relations 2% • -Gangs 2% · ↑ 1% Loitering and Harassment









<sup>\*</sup>Small sample sizes can lead to unreliable estimates. Scores for groups under 30 respondents are not shown, groups with 30 to 49 respondents are marked with an asterisk (\*). Use these scores with caution. <u>Link to Methodology</u>.

# **Blockwise - Central Area Summary Report**











# **Blockwise - Eastern Area Summary Report**











# **Blockwise - Mid-City Summary Report**











# **Blockwise -Northeastern Summary Report**











# **Blockwise - Northern Area Summary Report**











# **Blockwise - Northwestern Summary Report**











# **Blockwise - Southeastern Summary Report**











# **Blockwise - Southern Area Summary Report**











# **Blockwise - Western Area Summary Report**