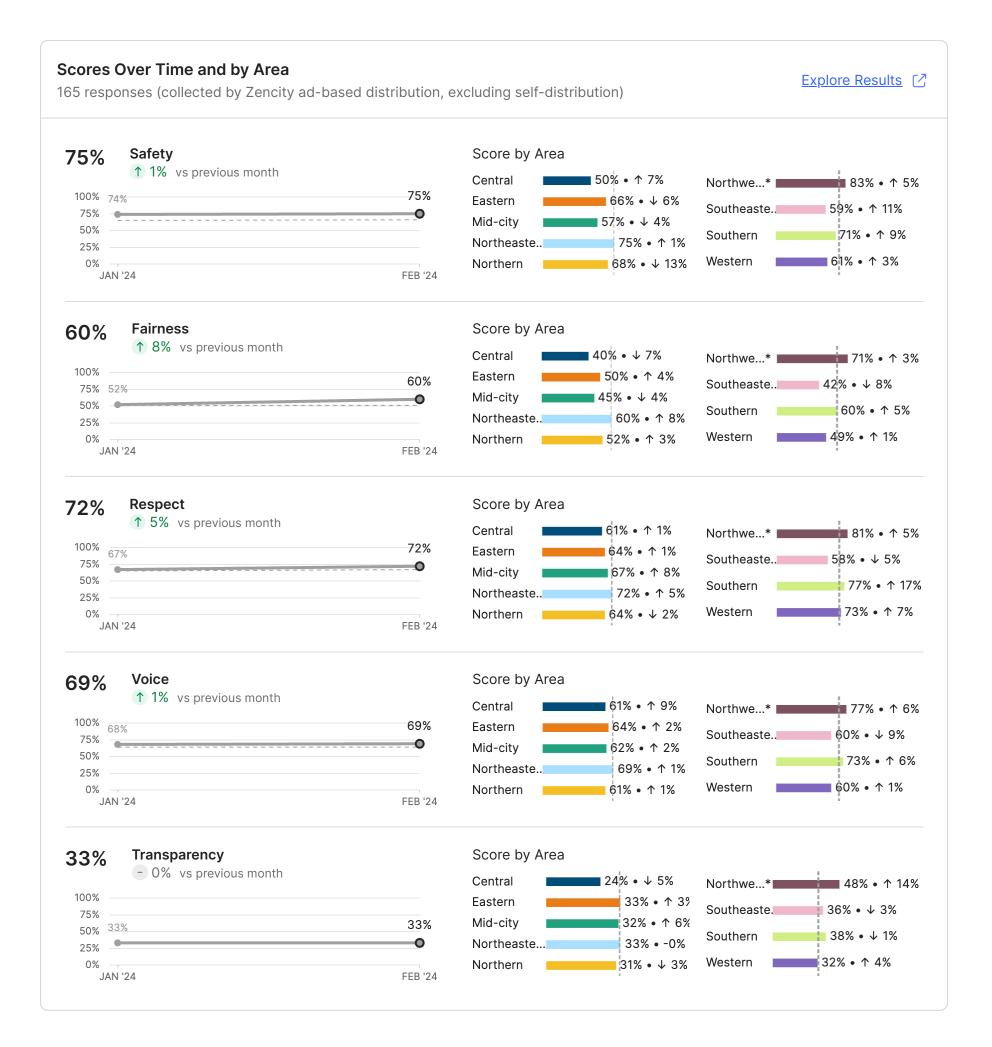

<sup>\*</sup>Small sample sizes can lead to unreliable estimates. Scores for groups under 30 respondents are not shown, groups with 30 to 49 respondents are marked with an asterisk (\*). Use these scores with caution. <u>Link to Methodology</u>.