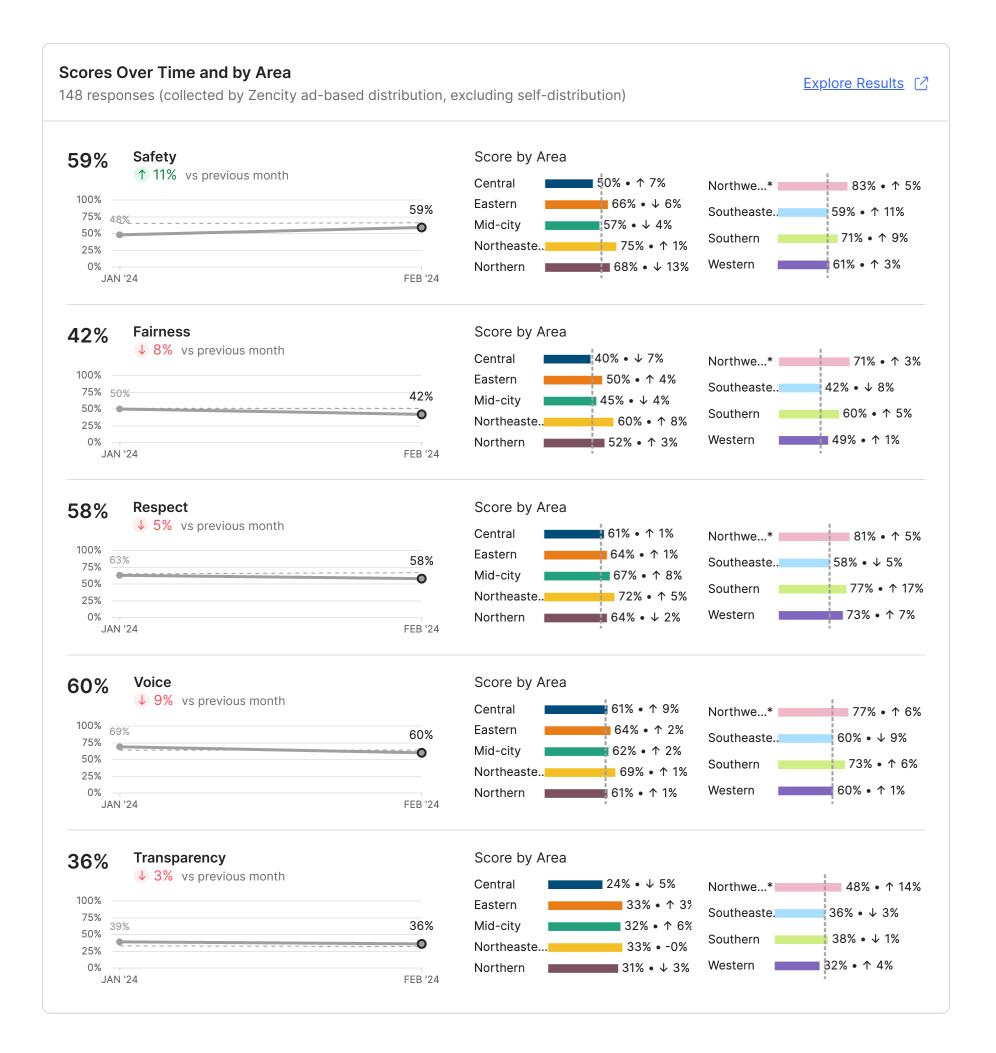

### **Blockwise - Executive Summary Report**

**Perception of Safety** - **66**% of respondents overall felt mostly or completely safe in their neighborhood. **49**% of respondents stated there was a place in their local area they did consider unsafe. The most frequent reason given for this perception (**47**%) was because they "Personally witnessed or been a victim of crime". **79**% of respondents reported not being victims of crime in the past 6 months, indicating expanded community perspective access via the Zencity survey.

<sup>\*</sup>Small sample sizes can lead to unreliable estimates. Scores for groups under 30 respondents are not shown, groups with 30 to 49 respondents are marked with an asterisk (\*). Use these scores with caution. <u>Link to Methodology</u>.