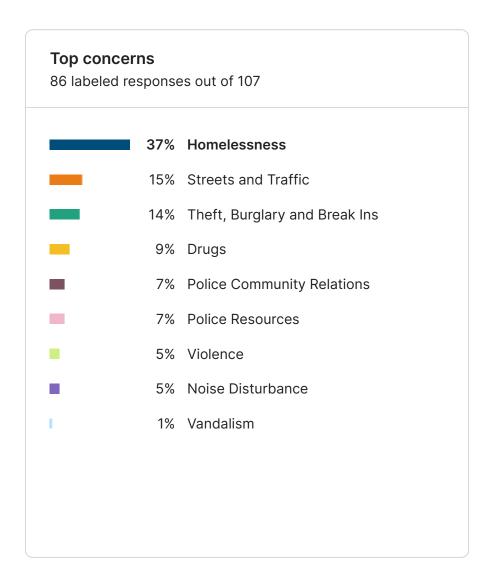

The feed provides open text comments identifying general themes and specific issues and locations. Homelessness was identified as the primary concern with respondents citywide (274 Respondents) and was the main concern in each area. Theft, Burglary and Break Ins (122) was the next highest concern followed by Streets and Traffic (100). Click here to visit your site and explore your data.

# Top concerns 767 labeled responses out of 1025 36% Homelessness 16% Theft, Burglary and Break Ins 13% Streets and Traffic 8% Police Resources 7% Drugs 6% Violence 4% Noise Disturbance 4% Police Community Relations 4% Vandalism 3% Gangs 1 Loitering and Harassment