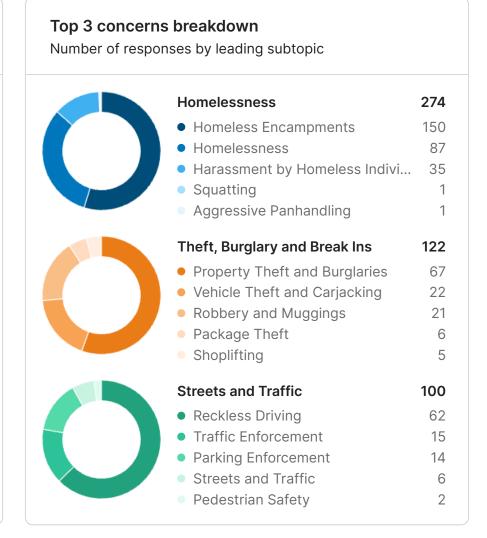

The feed provides open text comments identifying general themes and specific issues and locations. Homelessness was identified as the primary concern with respondents citywide (274 Respondents) and was the main concern in each area. Theft, Burglary and Break Ins (122) was the next highest concern followed by Streets and Traffic (100). Click here to visit your site and explore your data.