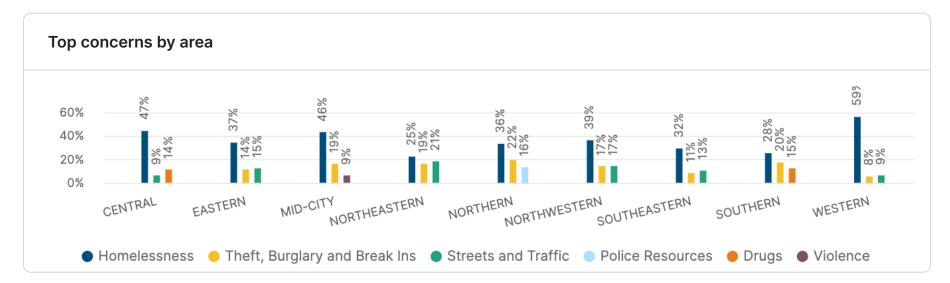

The feed provides open text comments identifying general themes and specific issues and locations. Homelessness was identified as the primary concern with respondents citywide (274 Respondents) and was the main concern in each area. Theft, Burglary and Break Ins (122) was the next highest concern followed by Streets and Traffic (100). Click here to visit your site and explore your data.