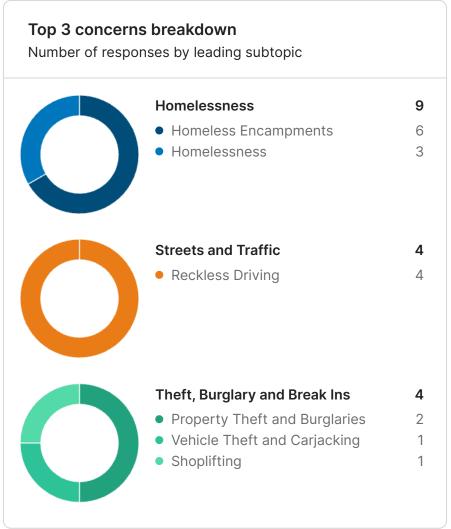

The feed provides open text comments identifying general themes and specific issues and locations. Homelessness was identified as the primary concern with respondents citywide (274 Respondents) and was the main concern in each area. Theft, Burglary and Break Ins (122) was the next highest concern followed by Streets and Traffic (100). Click here to visit your site and explore your data.

# Top concerns 767 labeled responses out of 1025 36% Homelessness 16% Theft, Burglary and Break Ins 13% Streets and Traffic 8% Police Resources 7% Drugs 6% Violence 4% Noise Disturbance 4% Police Community Relations 4% Vandalism 3% Gangs 1 Loitering and Harassment