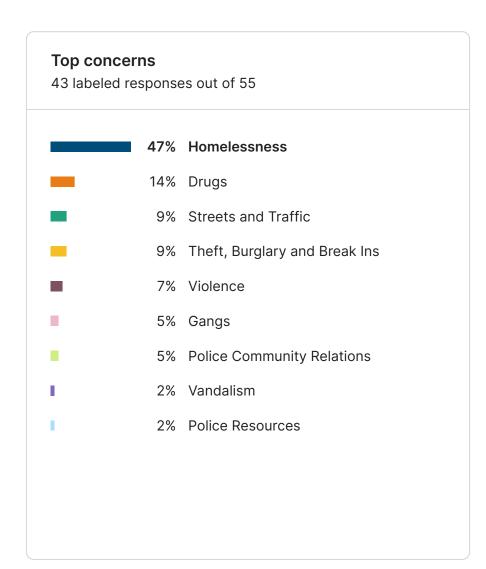

The feed provides open text comments identifying general themes and specific issues and locations. Homelessness was identified as the primary concern with respondents citywide (274 Respondents) and was the main concern in each area. Theft, Burglary and Break Ins (122) was the next highest concern followed by Streets and Traffic (100). Click here to visit your site and explore your data.