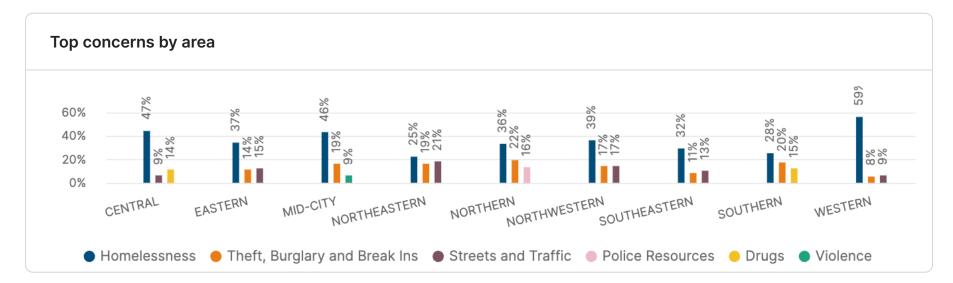

The feed provides open text comments identifying general themes and specific issues and locations. Homelessness was identified as the primary concern with respondents citywide (274 Respondents) and was the main concern in each area. Theft, Burglary and Break Ins (122) was the next highest concern followed by Streets and Traffic (100). Click here to visit your site and explore your data.

# Top concerns 767 labeled responses out of 1025 36% Homelessness 16% Theft, Burglary and Break Ins 13% Streets and Traffic 8% Police Resources 7% Drugs 6% Violence 4% Noise Disturbance 4% Police Community Relations 4% Vandalism 3% Gangs 1 Loitering and Harassment