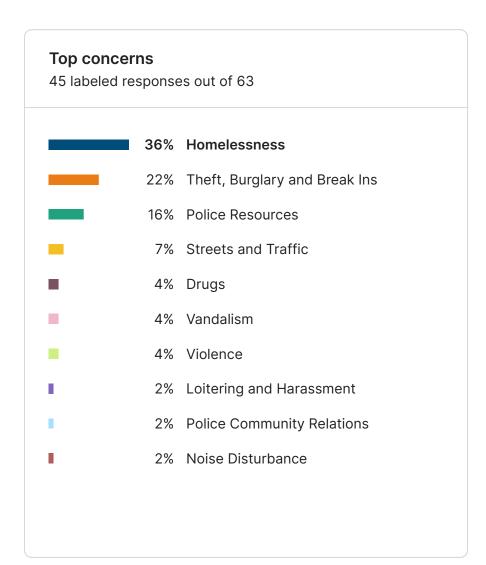

The feed provides open text comments identifying general themes and specific issues and locations. Homelessness was identified as the primary concern with respondents citywide (274 Respondents) and was the main concern in each area. Theft, Burglary and Break Ins (122) was the next highest concern followed by Streets and Traffic (100). Click here to visit your site and explore your data.