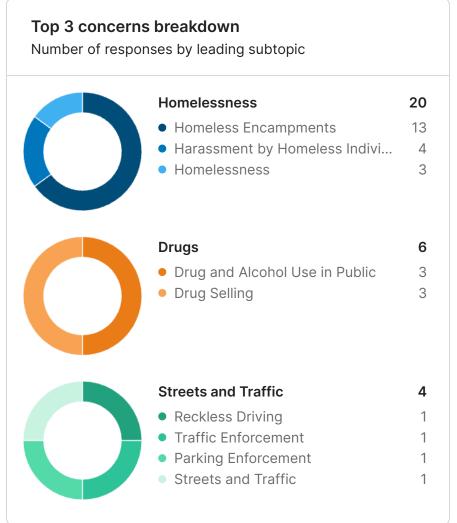

The feed provides open text comments identifying general themes and specific issues and locations. Homelessness was identified as the primary concern with respondents citywide (274 Respondents) and was the main concern in each area. Theft, Burglary and Break Ins (122) was the next highest concern followed by Streets and Traffic (100). Click here to visit your site and explore your data.