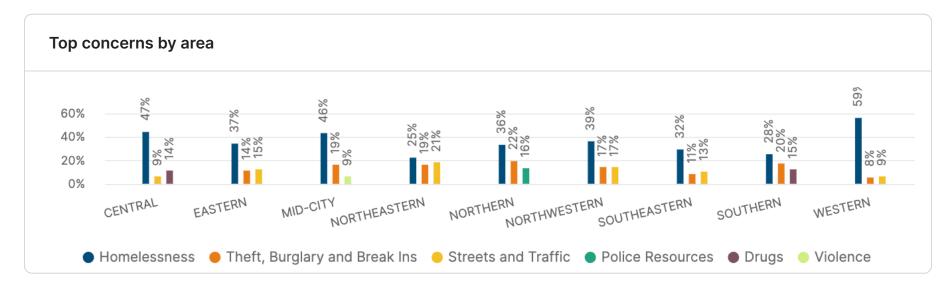

The feed provides open text comments identifying general themes and specific issues and locations. Homelessness was identified as the primary concern with respondents citywide (274 Respondents) and was the main concern in each area. Theft, Burglary and Break Ins (122) was the next highest concern followed by Streets and Traffic (100). Click here to visit your site and explore your data.