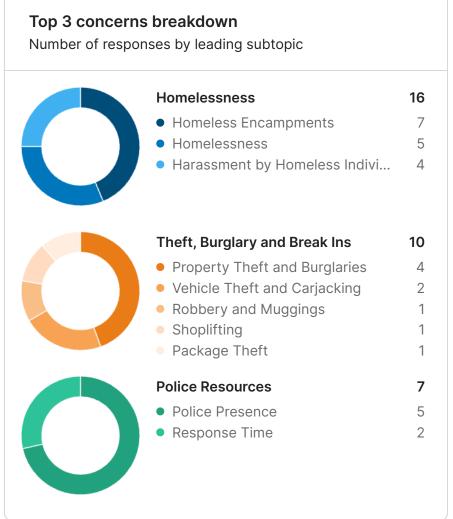

The feed provides open text comments identifying general themes and specific issues and locations. Homelessness was identified as the primary concern with respondents citywide (274 Respondents) and was the main concern in each area. Theft, Burglary and Break Ins (122) was the next highest concern followed by Streets and Traffic (100). Click here to visit your site and explore your data.