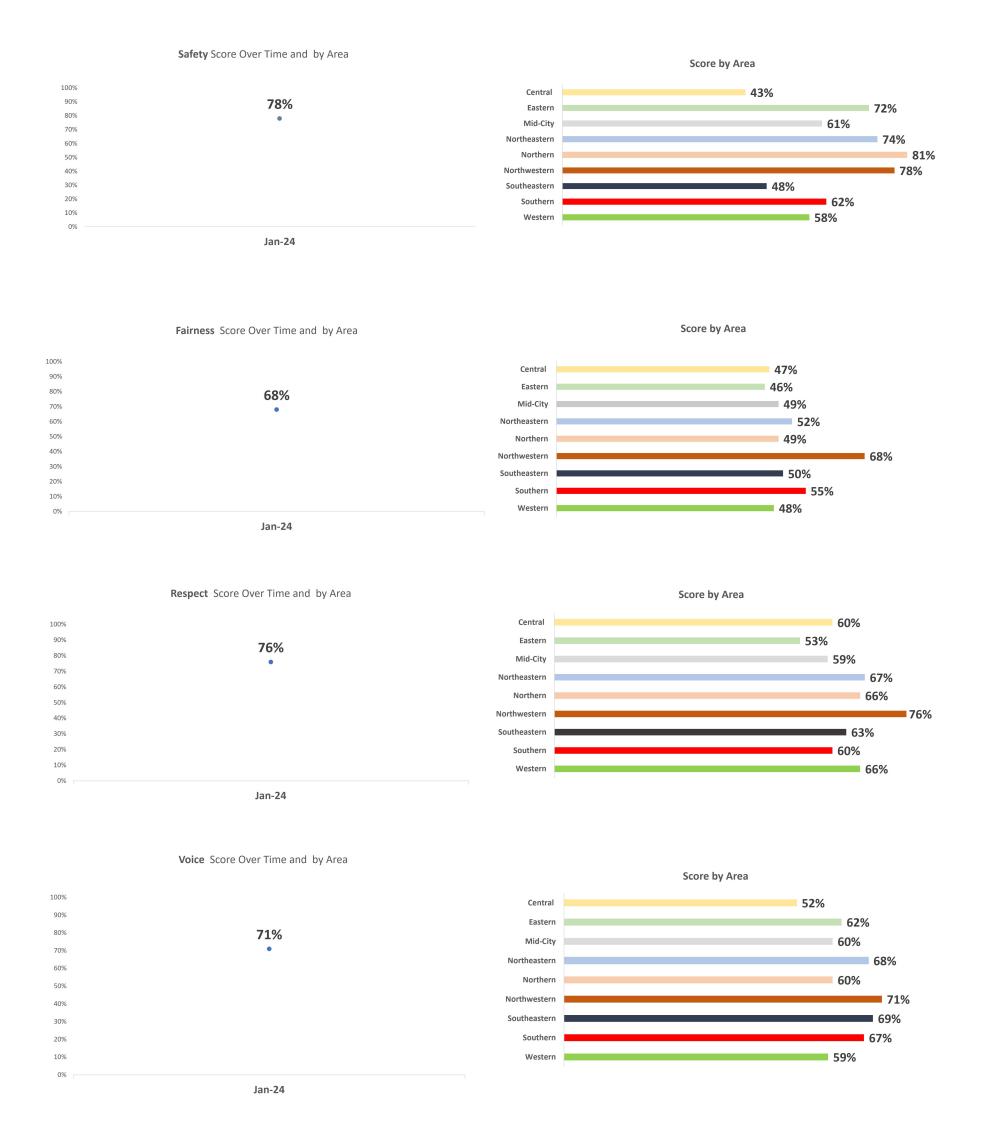

### **Blockwise - Executive Summary Report**

**Perception of Safety** - **65%** of respondents overall felt mostly or completely safe in their neighborhood. **49%** of respondents stated there was a place in their local area they did consider unsafe. The most frequent reason given for this perception (**44%**) was because they "Personally witnessed or been a victim of crime". **79%** of respondents reported not being victims of crime in the past 6 months, indicating expanded community perspective access via the Zencity survey.