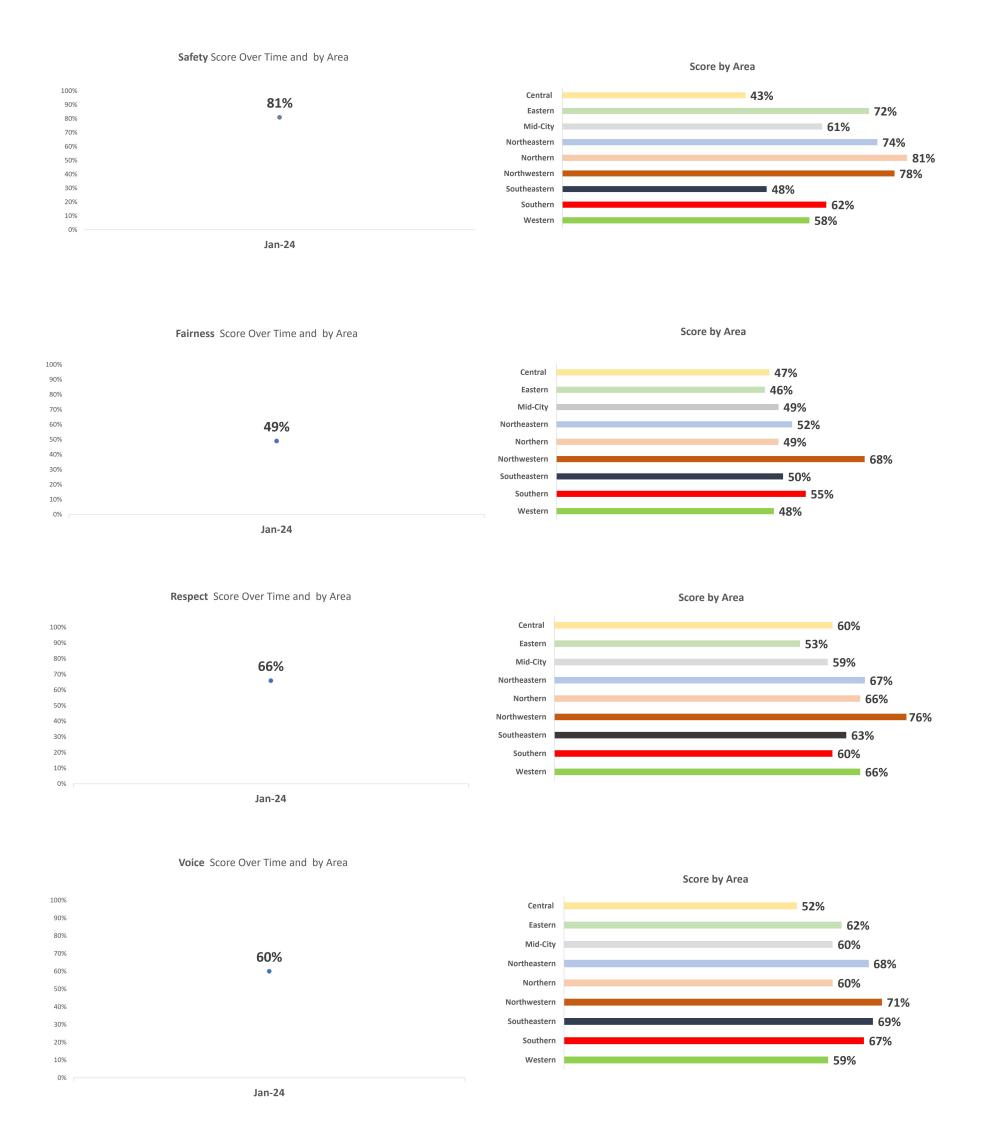

### **Blockwise - Executive Summary Report**

**Perception of Safety** - **65%** of respondents overall felt mostly or completely safe in their neighborhood. **49%** of respondents stated there was a place in their local area they did consider unsafe. The most frequent reason given for this perception (**44%**) was because they "Personally witnessed or been a victim of crime". **79%** of respondents reported not being victims of crime in the past 6 months, indicating expanded community perspective access via the Zencity survey.