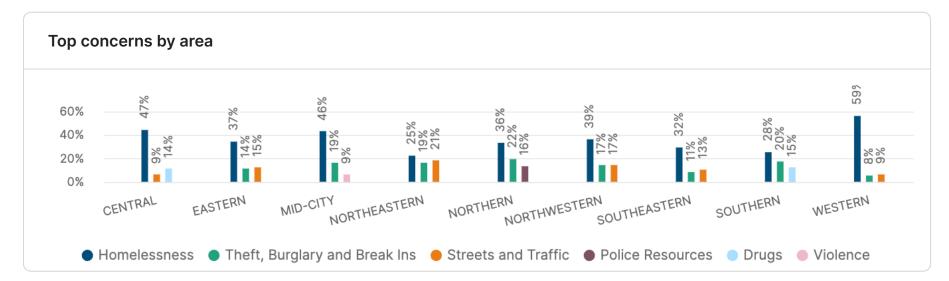

The feed provides open text comments identifying general themes and specific issues and locations. Homelessness was identified as the primary concern with respondents citywide (274 Respondents) and was the main concern in each area. Theft, Burglary and Break Ins (122) was the next highest concern followed by Streets and Traffic (100). Click here to visit your site and explore your data.