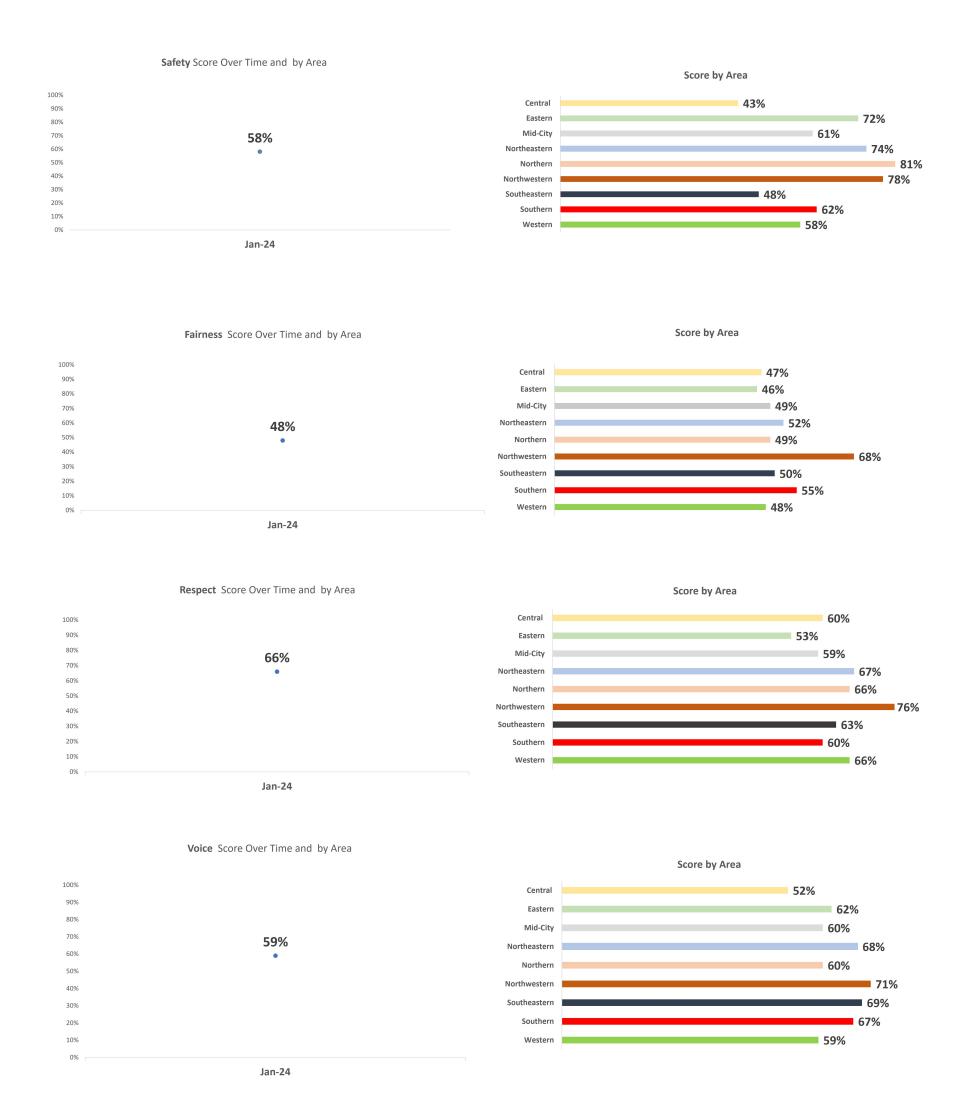

### **Blockwise - Executive Summary Report**

**Perception of Safety** - **65%** of respondents overall felt mostly or completely safe in their neighborhood. **49%** of respondents stated there was a place in their local area they did consider unsafe. The most frequent reason given for this perception (**44%**) was because they "Personally witnessed or been a victim of crime". **79%** of respondents reported not being victims of crime in the past 6 months, indicating expanded community perspective access via the Zencity survey.