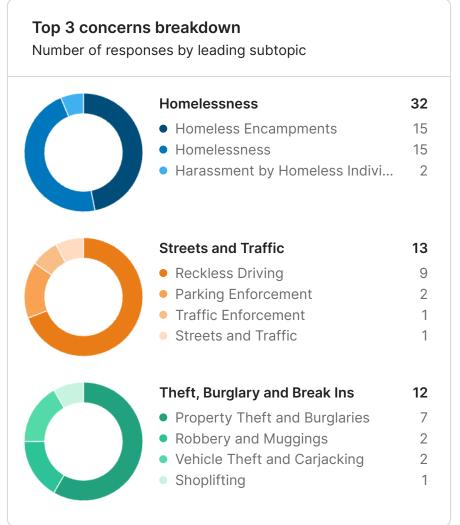

The feed provides open text comments identifying general themes and specific issues and locations. Homelessness was identified as the primary concern with respondents citywide (274 Respondents) and was the main concern in each area. Theft, Burglary and Break Ins (122) was the next highest concern followed by Streets and Traffic (100). Click here to visit your site and explore your data.