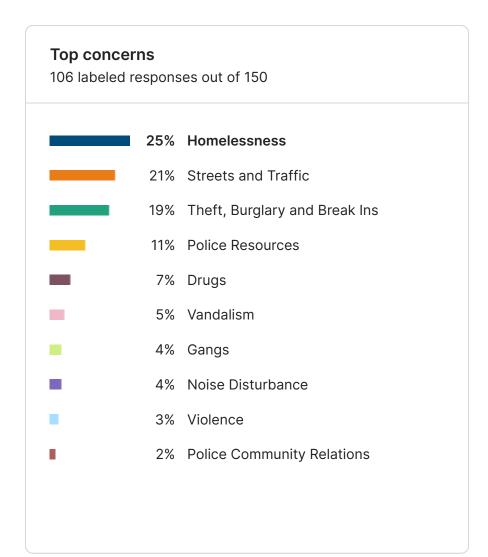

The feed provides open text comments identifying general themes and specific issues and locations. Homelessness was identified as the primary concern with respondents citywide (274 Respondents) and was the main concern in each area. Theft, Burglary and Break Ins (122) was the next highest concern followed by Streets and Traffic (100). Click here to visit your site and explore your data.