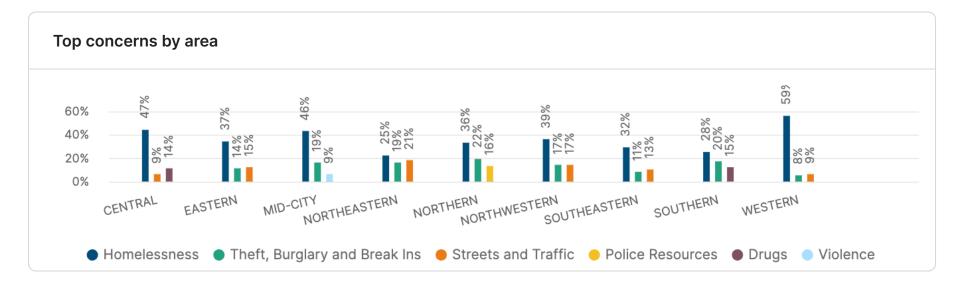

The feed provides open text comments identifying general themes and specific issues and locations. Homelessness was identified as the primary concern with respondents citywide (274 Respondents) and was the main concern in each area. Theft, Burglary and Break Ins (122) was the next highest concern followed by Streets and Traffic (100). Click here to visit your site and explore your data.