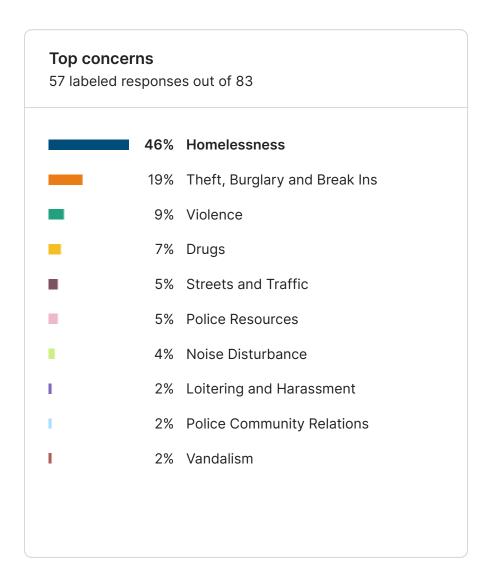

# Top concerns 767 labeled responses out of 1025 36% Homelessness 16% Theft, Burglary and Break Ins 13% Streets and Traffic 8% Police Resources 7% Drugs 6% Violence 4% Noise Disturbance 4% Police Community Relations 4% Vandalism 3% Gangs 1 Loitering and Harassment