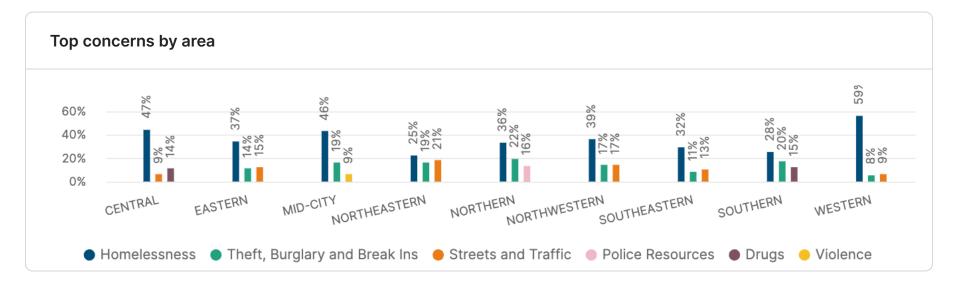

The feed provides open text comments identifying general themes and specific issues and locations. Homelessness was identified as the primary concern with respondents citywide (274 Respondents) and was the main concern in each area. Theft, Burglary and Break Ins (122) was the next highest concern followed by Streets and Traffic (100). Click here to visit your site and explore your data.

# Top concerns 767 labeled responses out of 1025 36% Homelessness 16% Theft, Burglary and Break Ins 13% Streets and Traffic 8% Police Resources 7% Drugs 6% Violence 4% Noise Disturbance 4% Police Community Relations 4% Vandalism 3% Gangs 1 Loitering and Harassment