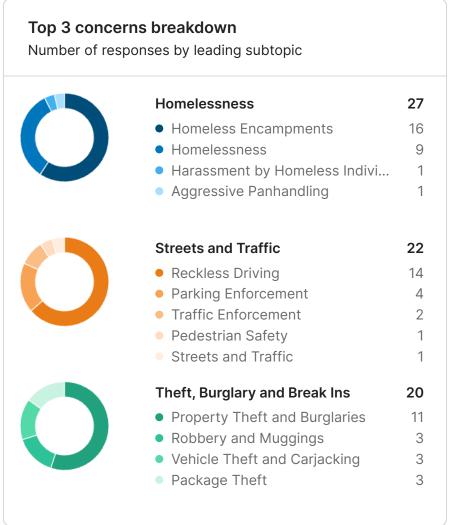

The feed provides open text comments identifying general themes and specific issues and locations. Homelessness was identified as the primary concern with respondents citywide (274 Respondents) and was the main concern in each area. Theft, Burglary and Break Ins (122) was the next highest concern followed by Streets and Traffic (100). Click here to visit your site and explore your data.