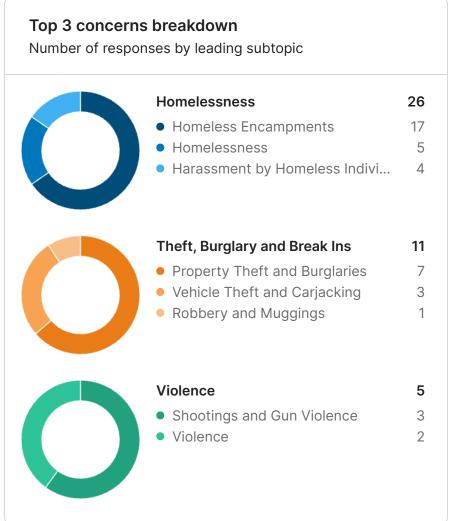

The feed provides open text comments identifying general themes and specific issues and locations. Homelessness was identified as the primary concern with respondents citywide (274 Respondents) and was the main concern in each area. Theft, Burglary and Break Ins (122) was the next highest concern followed by Streets and Traffic (100). Click here to visit your site and explore your data.

# Top concerns 767 labeled responses out of 1025 36% Homelessness 16% Theft, Burglary and Break Ins 13% Streets and Traffic 8% Police Resources 7% Drugs 6% Violence 4% Noise Disturbance 4% Police Community Relations 4% Vandalism 3% Gangs 1 Loitering and Harassment