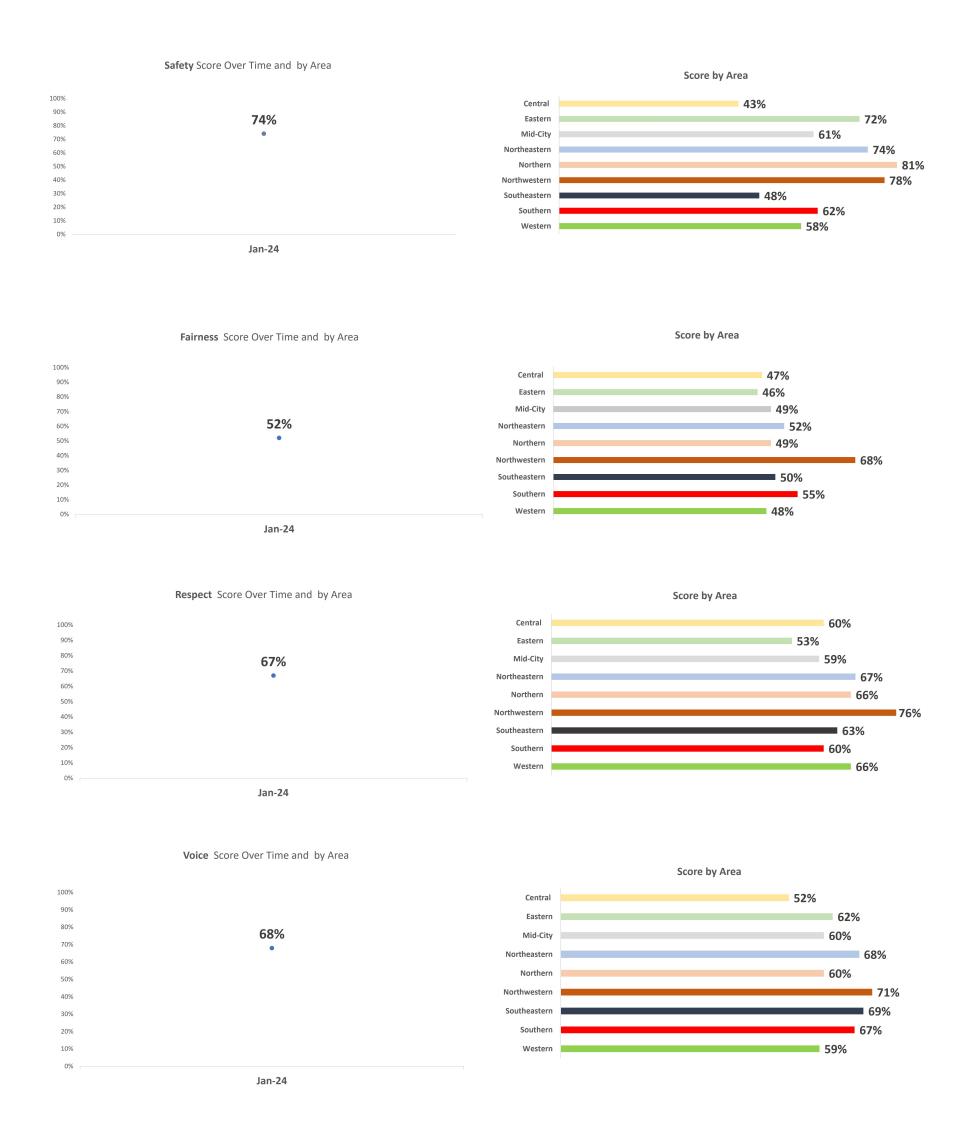

### **Blockwise - Executive Summary Report**

**Perception of Safety** - **65%** of respondents overall felt mostly or completely safe in their neighborhood. **49%** of respondents stated there was a place in their local area they did consider unsafe. The most frequent reason given for this perception (**44%**) was because they "Personally witnessed or been a victim of crime". **79%** of respondents reported not being victims of crime in the past 6 months, indicating expanded community perspective access via the Zencity survey.