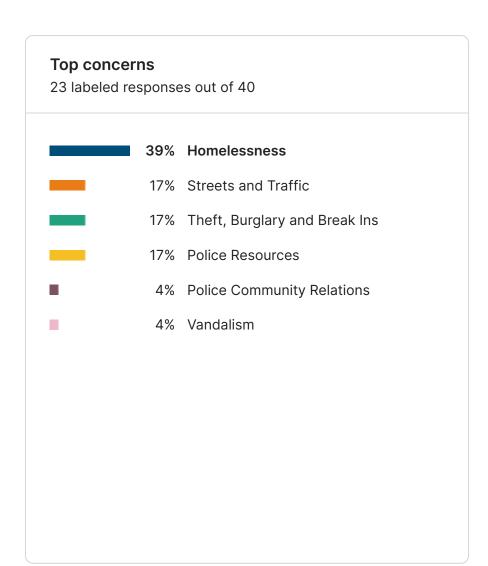

The feed provides open text comments identifying general themes and specific issues and locations. Homelessness was identified as the primary concern with respondents citywide (274 Respondents) and was the main concern in each area. Theft, Burglary and Break Ins (122) was the next highest concern followed by Streets and Traffic (100). Click here to visit your site and explore your data.

# Top concerns 767 labeled responses out of 1025 36% Homelessness 16% Theft, Burglary and Break Ins 13% Streets and Traffic 8% Police Resources 7% Drugs 6% Violence 4% Noise Disturbance 4% Police Community Relations 4% Vandalism 3% Gangs 1 Loitering and Harassment