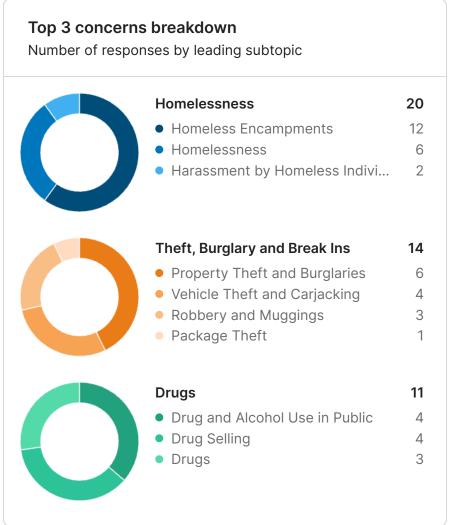

The feed provides open text comments identifying general themes and specific issues and locations. Homelessness was identified as the primary concern with respondents citywide (274 Respondents) and was the main concern in each area. Theft, Burglary and Break Ins (122) was the next highest concern followed by Streets and Traffic (100). Click here to visit your site and explore your data.