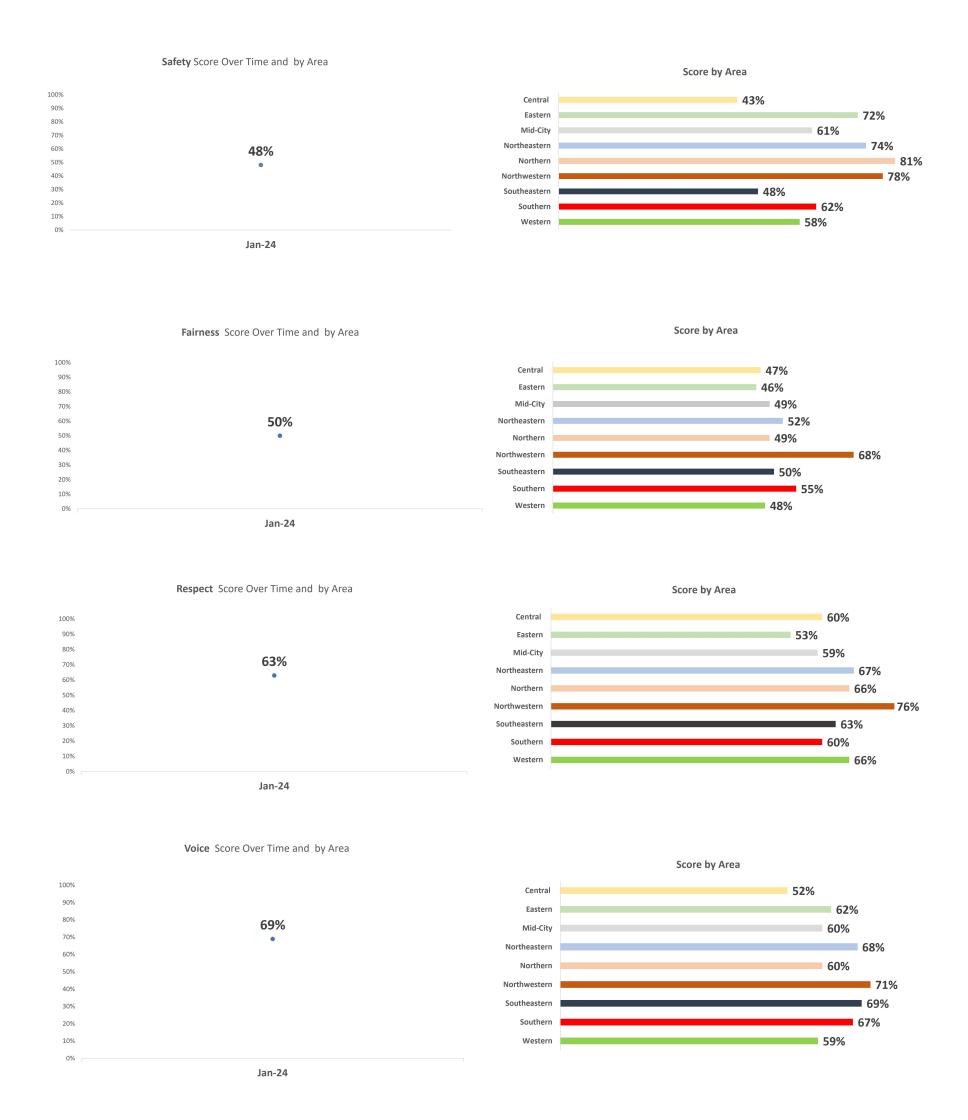

### **Blockwise - Executive Summary Report**

**Perception of Safety** - **65%** of respondents overall felt mostly or completely safe in their neighborhood. **49%** of respondents stated there was a place in their local area they did consider unsafe. The most frequent reason given for this perception (**44%**) was because they "Personally witnessed or been a victim of crime". **79%** of respondents reported not being victims of crime in the past 6 months, indicating expanded community perspective access via the Zencity survey.