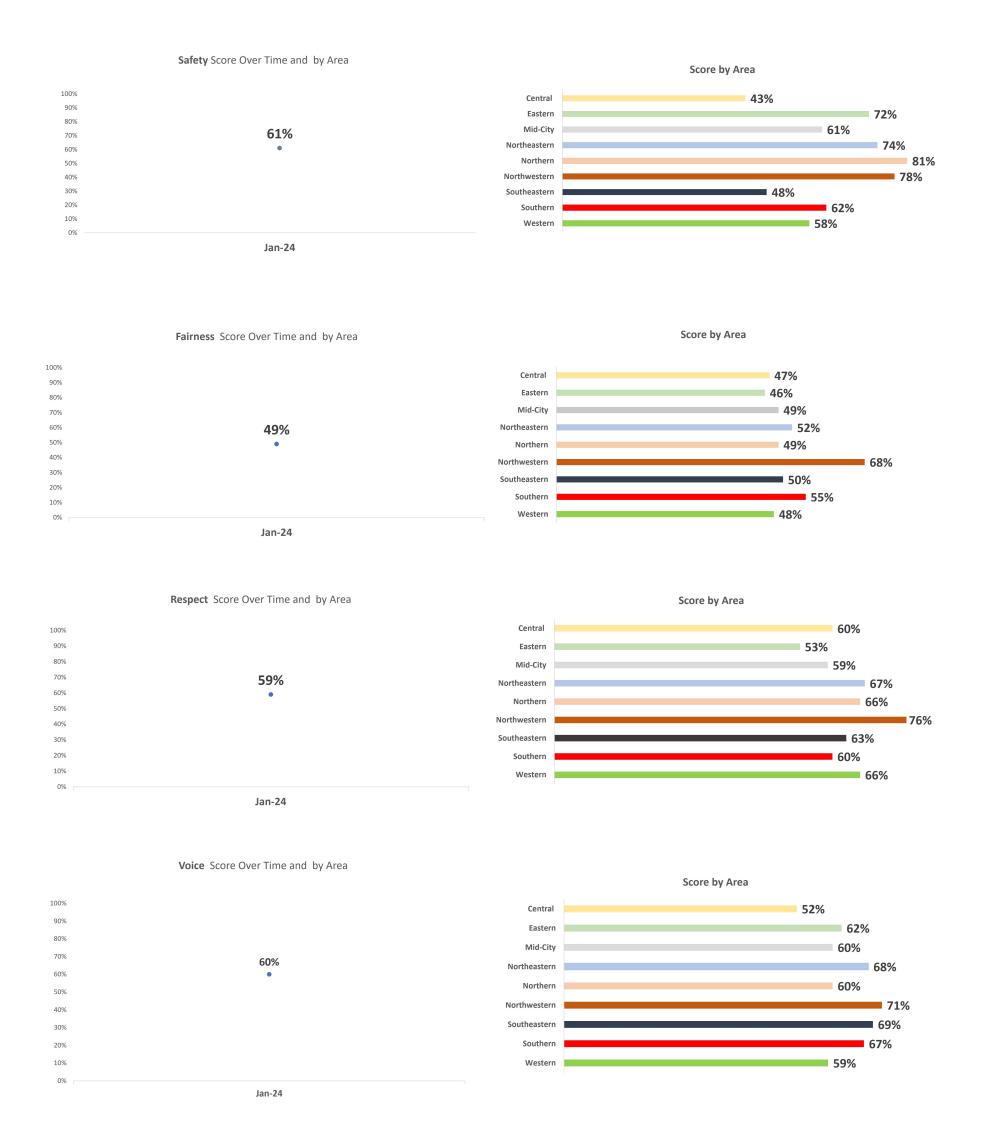

### **Blockwise - Executive Summary Report**

**Perception of Safety** - **65%** of respondents overall felt mostly or completely safe in their neighborhood. **49%** of respondents stated there was a place in their local area they did consider unsafe. The most frequent reason given for this perception (**44%**) was because they "Personally witnessed or been a victim of crime". **79%** of respondents reported not being victims of crime in the past 6 months, indicating expanded community perspective access via the Zencity survey.