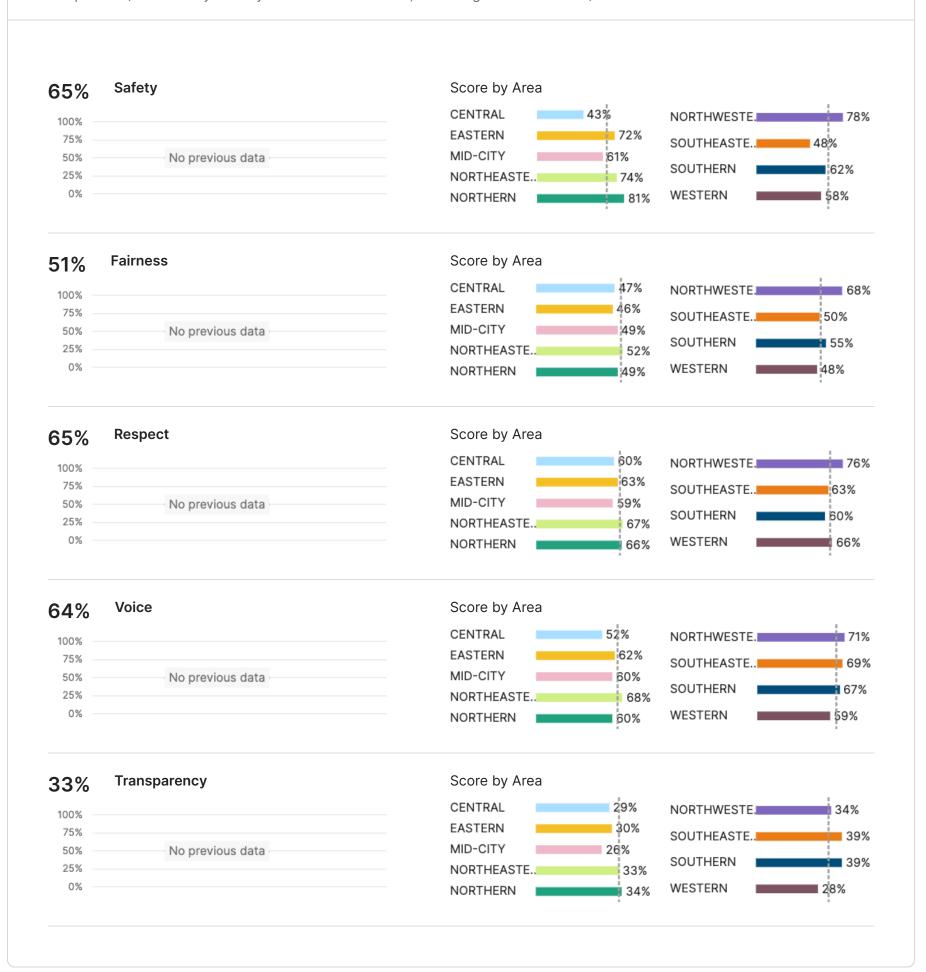

### **Blockwise - Executive Summary Report**

**Perception of Safety** - **65%** of respondents overall felt mostly or completely safe in their neighborhood. **49%** of respondents stated there was a place in their local area they did consider unsafe. The most frequent reason given for this perception (**44%**) was because they "Personally witnessed or been a victim of crime". **79%** of respondents reported not being victims of crime in the past 6 months, indicating expanded community perspective access via the Zencity survey.