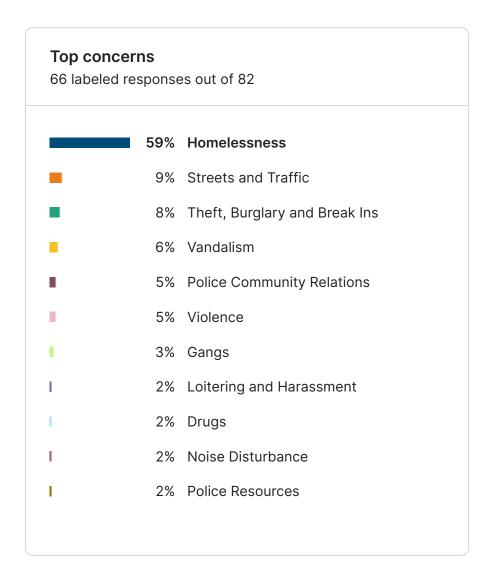

The feed provides open text comments identifying general themes and specific issues and locations. Homelessness was identified as the primary concern with respondents citywide (274 Respondents) and was the main concern in each area. Theft, Burglary and Break Ins (122) was the next highest concern followed by Streets and Traffic (100). Click here to visit your site and explore your data.

# Top concerns 767 labeled responses out of 1025 36% Homelessness 16% Theft, Burglary and Break Ins 13% Streets and Traffic 8% Police Resources 7% Drugs 6% Violence 4% Noise Disturbance 4% Police Community Relations 4% Vandalism 3% Gangs 1 Loitering and Harassment