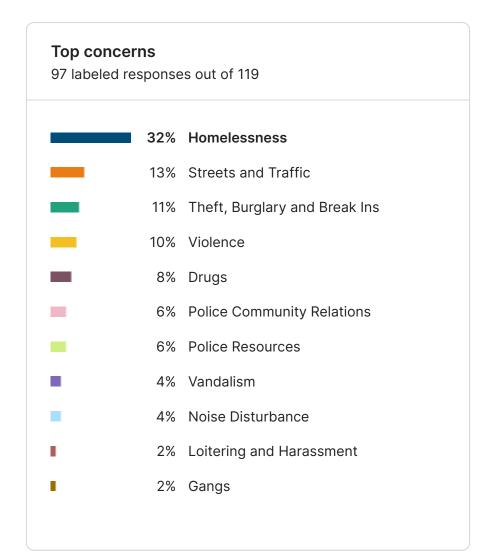

# Top concerns 767 labeled responses out of 1025 36% Homelessness 16% Theft, Burglary and Break Ins 13% Streets and Traffic 8% Police Resources 7% Drugs 6% Violence 4% Noise Disturbance 4% Police Community Relations 4% Vandalism 3% Gangs 1 Loitering and Harassment