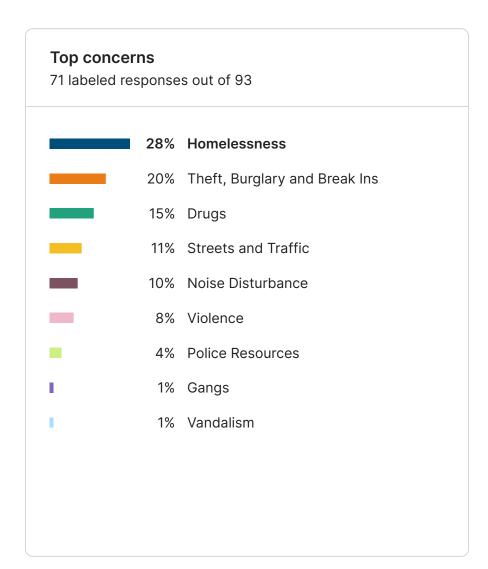

The feed provides open text comments identifying general themes and specific issues and locations. Homelessness was identified as the primary concern with respondents citywide (274 Respondents) and was the main concern in each area. Theft, Burglary and Break Ins (122) was the next highest concern followed by Streets and Traffic (100). Click here to visit your site and explore your data.

# Top concerns 767 labeled responses out of 1025 36% Homelessness 16% Theft, Burglary and Break Ins 13% Streets and Traffic 8% Police Resources 7% Drugs 6% Violence 4% Noise Disturbance 4% Police Community Relations 4% Vandalism 3% Gangs 1 Loitering and Harassment