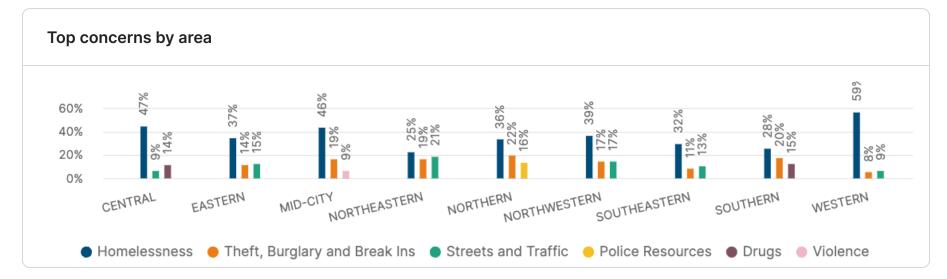

The feed provides open text comments identifying general themes and specific issues and locations. Homelessness was identified as the primary concern with respondents citywide (274 Respondents) and was the main concern in each area. Theft, Burglary and Break Ins (122) was the next highest concern followed by Streets and Traffic (100). Click here to visit your site and explore your data.

# Top concerns 767 labeled responses out of 1025 36% Homelessness 16% Theft, Burglary and Break Ins 13% Streets and Traffic 8% Police Resources 7% Drugs 6% Violence 4% Noise Disturbance 4% Police Community Relations 4% Vandalism 3% Gangs 1 Loitering and Harassment