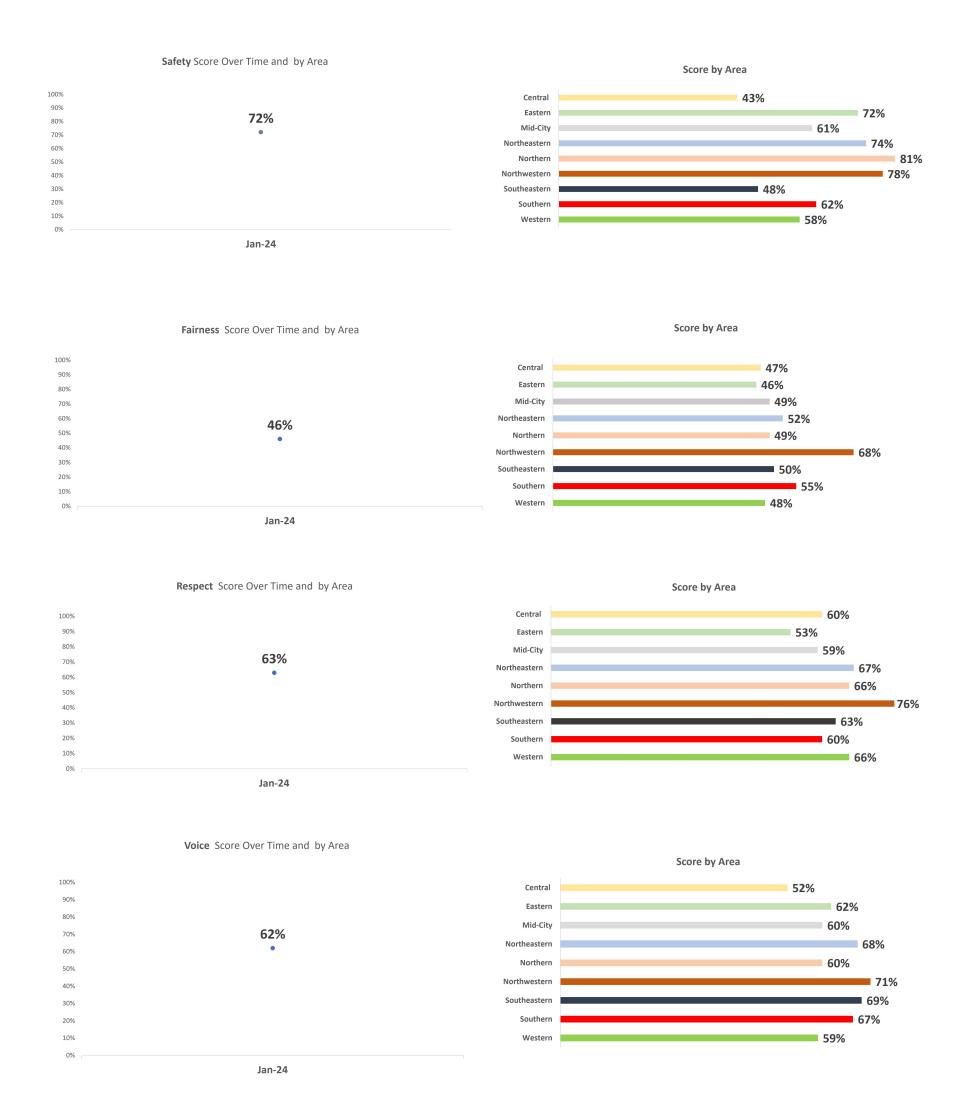

### **Blockwise - Executive Summary Report**

**Perception of Safety** - **65%** of respondents overall felt mostly or completely safe in their neighborhood. **49%** of respondents stated there was a place in their local area they did consider unsafe. The most frequent reason given for this perception (**44%**) was because they "Personally witnessed or been a victim of crime". **79%** of respondents reported not being victims of crime in the past 6 months, indicating expanded community perspective access via the Zencity survey.