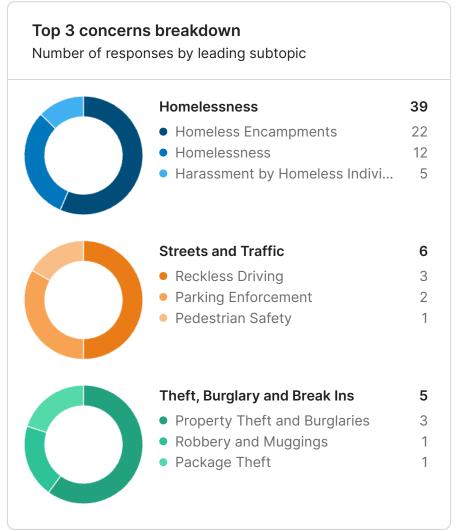

The feed provides open text comments identifying general themes and specific issues and locations. Homelessness was identified as the primary concern with respondents citywide (274 Respondents) and was the main concern in each area. Theft, Burglary and Break Ins (122) was the next highest concern followed by Streets and Traffic (100). Click here to visit your site and explore your data.