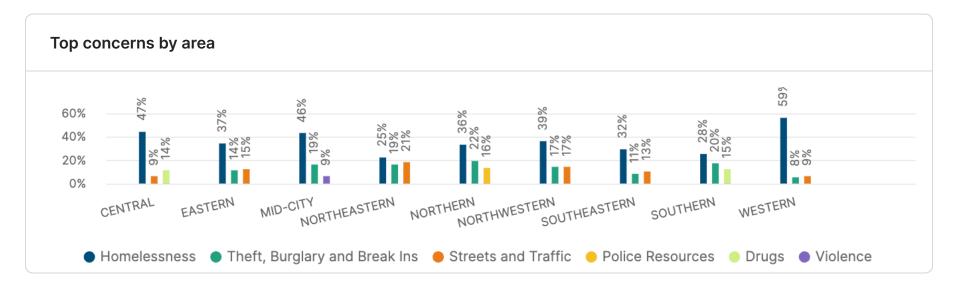

The feed provides open text comments identifying general themes and specific issues and locations. Homelessness was identified as the primary concern with respondents citywide (274 Respondents) and was the main concern in each area. Theft, Burglary and Break Ins (122) was the next highest concern followed by Streets and Traffic (100). Click here to visit your site and explore your data.