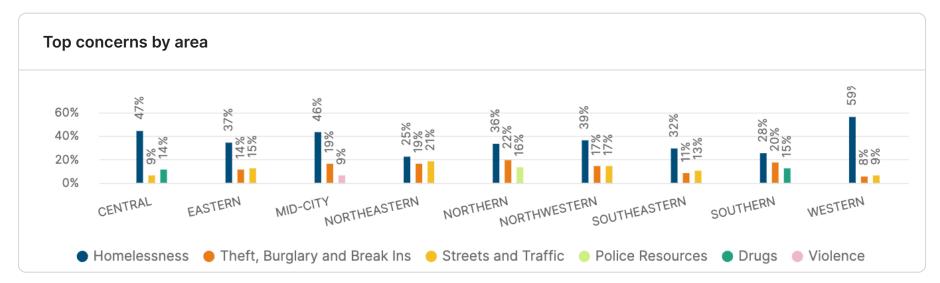

The feed provides open text comments identifying general themes and specific issues and locations. Homelessness was identified as the primary concern with respondents citywide (274 Respondents) and was the main concern in each area. Theft, Burglary and Break Ins (122) was the next highest concern followed by Streets and Traffic (100). Click here to visit your site and explore your data.