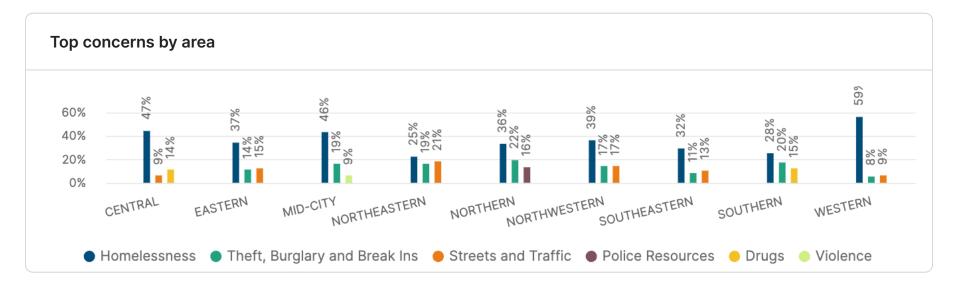

The feed provides open text comments identifying general themes and specific issues and locations. Homelessness was identified as the primary concern with respondents citywide (274 Respondents) and was the main concern in each area. Theft, Burglary and Break Ins (122) was the next highest concern followed by Streets and Traffic (100). Click here to visit your site and explore your data.