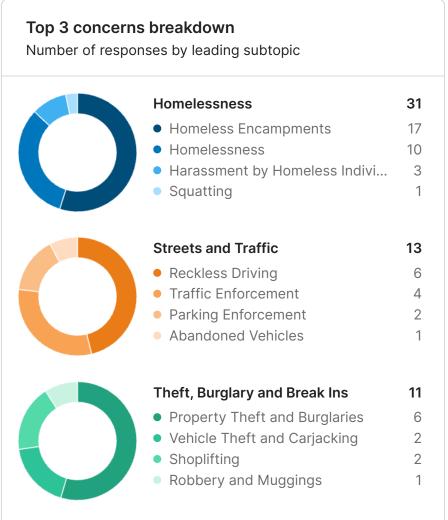

The feed provides open text comments identifying general themes and specific issues and locations. Homelessness was identified as the primary concern with respondents citywide (274 Respondents) and was the main concern in each area. Theft, Burglary and Break Ins (122) was the next highest concern followed by Streets and Traffic (100). Click here to visit your site and explore your data.

# Top concerns 767 labeled responses out of 1025 36% Homelessness 16% Theft, Burglary and Break Ins 13% Streets and Traffic 8% Police Resources 7% Drugs 6% Violence 4% Noise Disturbance 4% Police Community Relations 4% Vandalism 3% Gangs 1 Loitering and Harassment