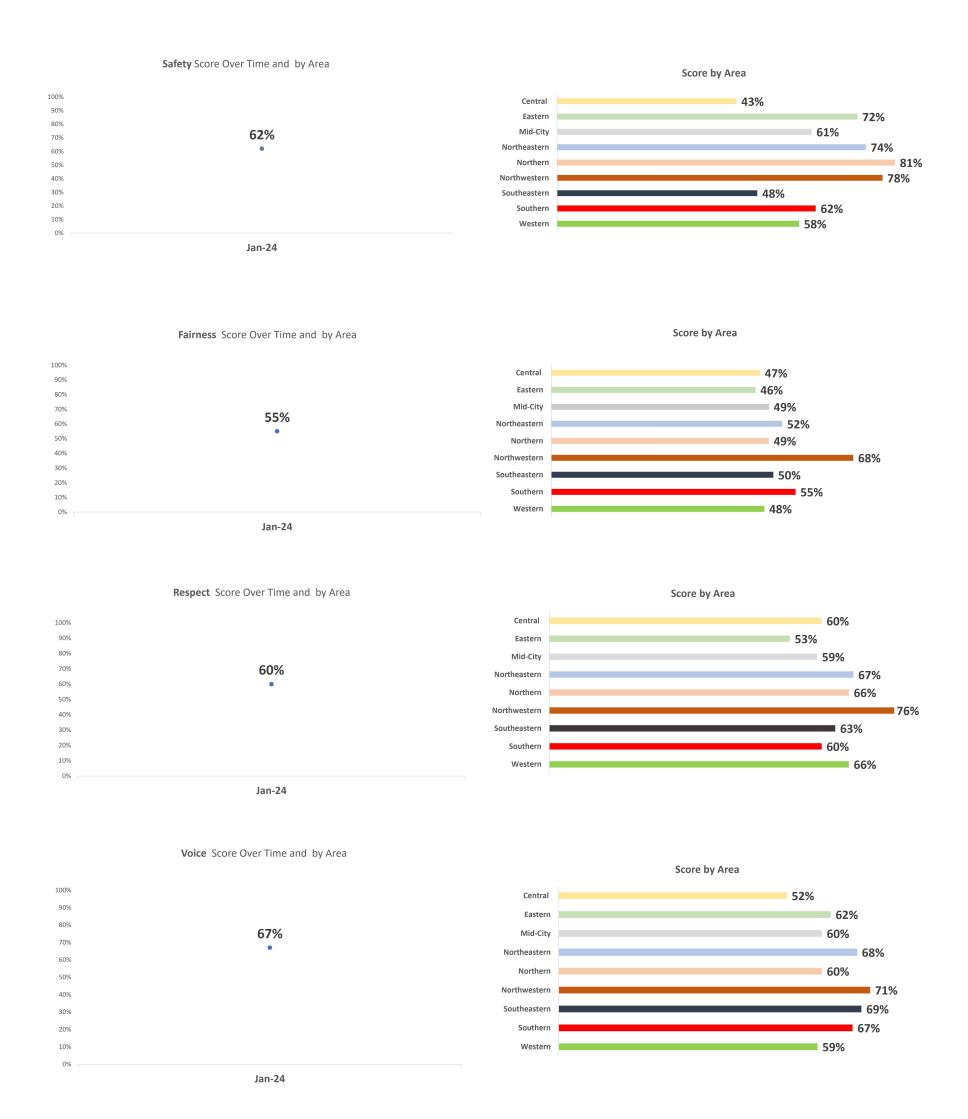

### **Blockwise - Executive Summary Report**

**Perception of Safety** - **65%** of respondents overall felt mostly or completely safe in their neighborhood. **49%** of respondents stated there was a place in their local area they did consider unsafe. The most frequent reason given for this perception (**44%**) was because they "Personally witnessed or been a victim of crime". **79%** of respondents reported not being victims of crime in the past 6 months, indicating expanded community perspective access via the Zencity survey.