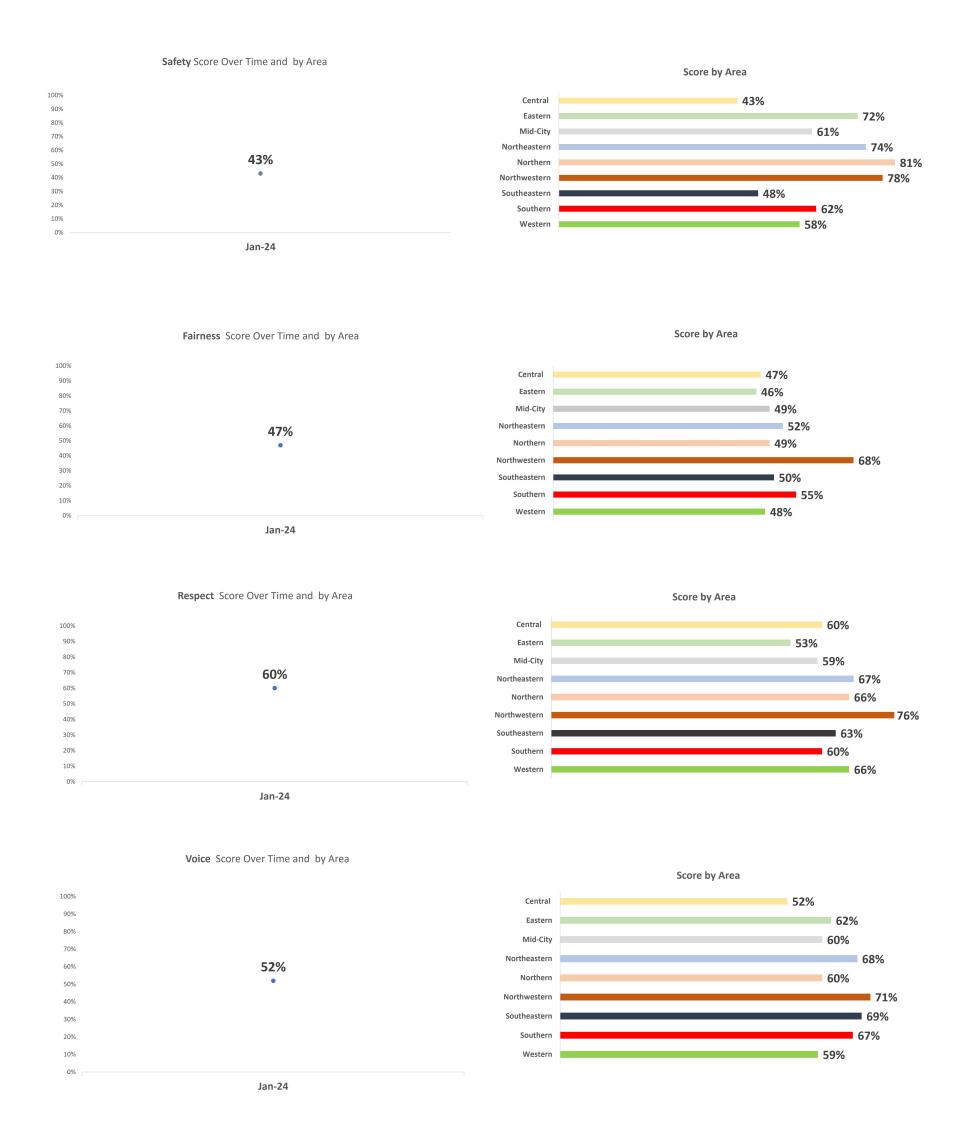

### **Blockwise - Executive Summary Report**

**Perception of Safety** - **65%** of respondents overall felt mostly or completely safe in their neighborhood. **49%** of respondents stated there was a place in their local area they did consider unsafe. The most frequent reason given for this perception (**44%**) was because they "Personally witnessed or been a victim of crime". **79%** of respondents reported not being victims of crime in the past 6 months, indicating expanded community perspective access via the Zencity survey.