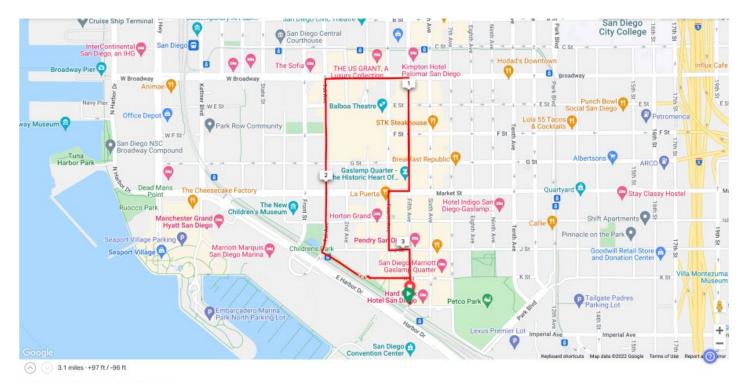

## **SPECIAL EVENTS DEPARTMENT**

**PROJECT NAME:** Special Event Permit - Gaslamp 5K/10K

**COMMUNITY PLAN AREA:** Downtown

**COUNCIL DISTRICT: 3** 

**LOCATION:** Broadway, First Ave, Pacific Highway, K Street, Fifth Ave, J Street, Fourth Ave, and Market

St (see attached map)

**PROJECT DESCRIPTION:** Special Event Permit for a 5K/10K Run/Walk event that would occur on various streets downtown (see attached map) on August 4, 2024. The event would include the race routes, a fenced-in beer garden, food, entertainment, drones, and the temporary use of tents, temporary structures, generators, fencing and/or barriers, portable restrooms, and trash/recycling containers. Alcohol would be served from 8:15 AM until 9:30 AM. Noise associated with the event activities and set-up/dismantling would occur from 4 AM until 11 AM on August 4, 2024. A sound system would be used for announcements/entertainment and sound amplification would occur at start and finish lines from 6:30 AM until 10 AM. Set-up for the event would occur from 4 AM until 8 AM, the event would occur from 8 AM until 10 AM, and dismantling would occur from 10 AM until 11 AM. The estimated number of attendees would be approximately 1,500.

Road closures associated with the event would include:

5<sup>th</sup> Avenue between K Street and L Street from 7:30 AM until 11 AM; K Street between 3<sup>rd</sup> Avenue and 6<sup>th</sup> Avenue from 7:30 AM until 10 AM; 6<sup>th</sup> Avenue southbound between Broadway and K Street from 7:30 AM until 10 AM; 1<sup>st</sup> Avenue between J Street and Broadway from 7:30 AM until 10 AM; Broadway eastbound between 1<sup>st</sup> and 6<sup>th</sup> Avenue from 7:30 AM until 10 AM.

POSTED: <u>July 3, 2024</u> REMOVED: \_\_\_\_

POSTED: McKinna Dartez Chrismer

GASLAMP 5K/10K 2024 - COURSE V5

START/FINISH - FIFTH AVE @ L ST 5K - 2 LAPS 10K - 4 LAPS