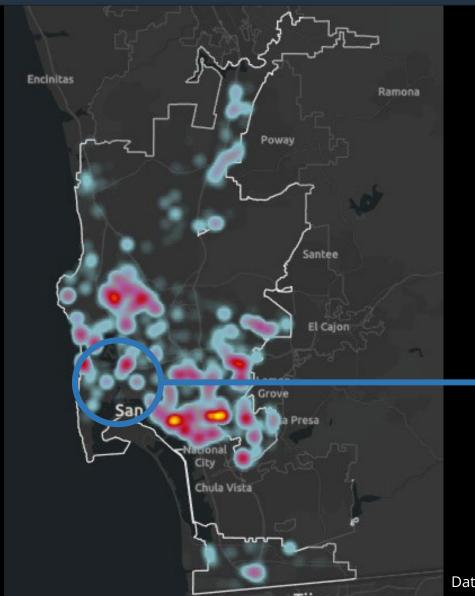

### Engineering and Capital Projects Department Construction Heat Map (January 2025 – June 2026)

Data date: January 01, 2025