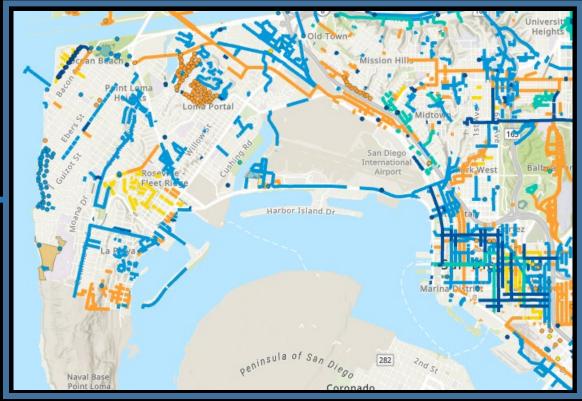

# 6 Month Duration January 2025 - June 2025

Data date: January 01, 2025

# 6 Month Duration January 2025 - June 2025

Cl

Data date: January 01, 2025