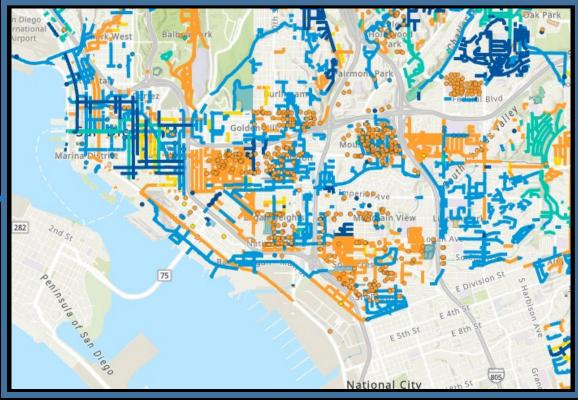

ngineering and Capital Projects Department Construction Heat Map (January 2025 – June 2026)

Data date: January 01, 2025

# **6 Months**

## **12 Months**



#### 18 Months







# 6 Month Duration January 2025 - June 2025

Data date: January 01, 2025





# 12 Month Duration January 2025 - December 2025

Data date: January 01, 2025





# 18 Month Duration January 2025 – June 2026

Data date: January 01, 2025





# 6 Month Duration January 2025 - June 2025



Cl

Data date: January 01, 2025





# 6 Month Duration January 2025 - June 2025



Data date: January 01, 2025





# 12 Month Duration January 2025 - December 2025



Data date: January 01, 2025





# 12 Month Duration January 2025 - December 2025



Data date: January 01, 2025





# 18 Month Duration January 2025 - June 2026



Data date: January 01, 2025





# 18 Month Duration January 2025 – June 2026





### Engineering and Capital Projects Department Construction Heat Map (January 2025 – June 2026)

Data date: January 01, 2025

# **6 Months**

## **12 Months**



#### 18 Months