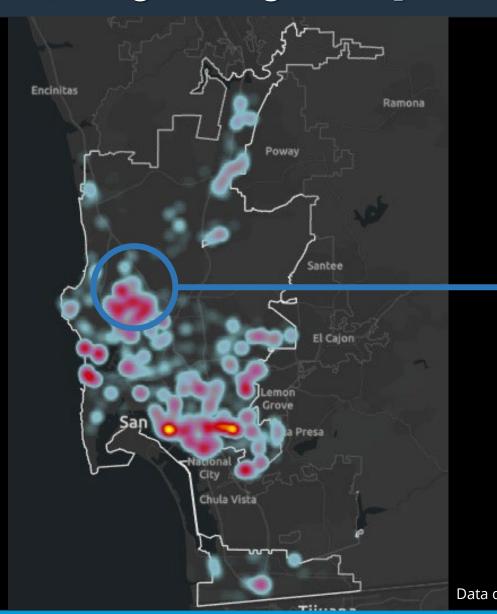

#### Engineering and Capital Projects Department

Project Management Office | GIS Section

# Construction Heat Map Analysis January 2025 - June 2026



### Engineering and Capital Projects Department Construction Heat Map (January 2025 – June 2026)

Data date: January 01, 2025

# **6 Months**

## **12 Months**



#### 18 Months







# 6 Month Duration January 2025 - June 2025

Data date: January 01, 2025





# 12 Month Duration January 2025 - December 2025

Data date: January 01, 2025





# 18 Month Duration January 2025 – June 2026

Data date: January 01, 2025





# 6 Month Duration January 2025 - June 2025



Cl

Data date: January 01, 2025





# 6 Month Duration January 2025 - June 2025



Data date: January 01, 2025





# 12 Month Duration January 2025 - December 2025



Data date: January 01, 2025





# 12 Month Duration January 2025 - December 2025



Data date: January 01, 2025





# 18 Month Duration January 2025 - June 2026



Data date: January 01, 2025





# 18 Month Duration January 2025 – June 2026





### Engineering and Capital Projects Department Construction Heat Map (January 2025 – June 2026)

Data date: January 01, 2025

# **6 Months**

## **12 Months**



#### 18 Months