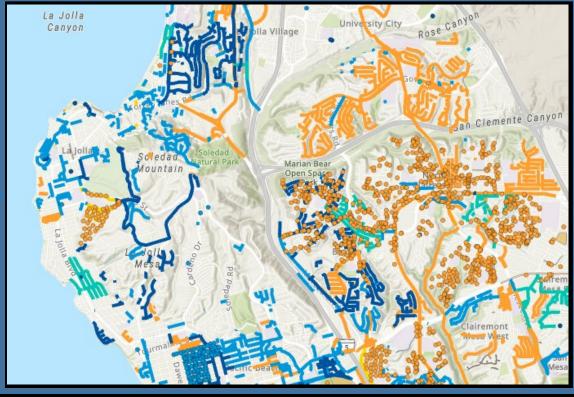

# 6 Month Duration January 2025 - June 2025

Cl

Data date: January 01, 2025

# 6 Month Duration January 2025 - June 2025

Data date: January 01, 2025