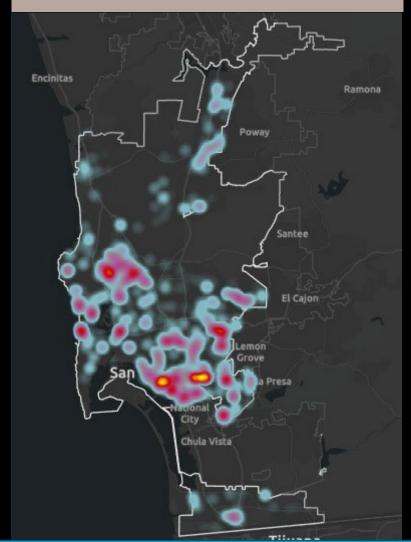

# 6 Month Duration January 2025 - June 2025

Data date: January 01, 2025

# 6 Month Duration January 2025 - June 2025

Cl

Data date: January 01, 2025