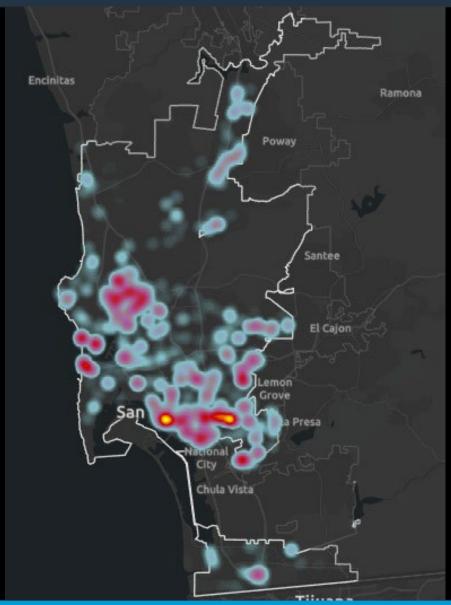

#### Engineering and Capital Projects Department

Project Management Office | GIS Section

# Construction Heat Map Analysis January 2025 - June 2026



### Engineering and Capital Projects Department Construction Heat Map (January 2025 – June 2026)

Data date: January 01, 2025

# **6 Months**

## **12 Months**



#### 18 Months







# 6 Month Duration January 2025 - June 2025

Data date: January 01, 2025





# 12 Month Duration January 2025 - December 2025

Data date: January 01, 2025





# 18 Month Duration January 2025 – June 2026

Data date: January 01, 2025





# 6 Month Duration January 2025 - June 2025



Cl

Data date: January 01, 2025





# 6 Month Duration January 2025 - June 2025



Data date: January 01, 2025





# 12 Month Duration January 2025 - December 2025



Data date: January 01, 2025





# 12 Month Duration January 2025 - December 2025



Data date: January 01, 2025





# 18 Month Duration January 2025 - June 2026



Data date: January 01, 2025





# 18 Month Duration January 2025 – June 2026





### Engineering and Capital Projects Department Construction Heat Map (January 2025 – June 20