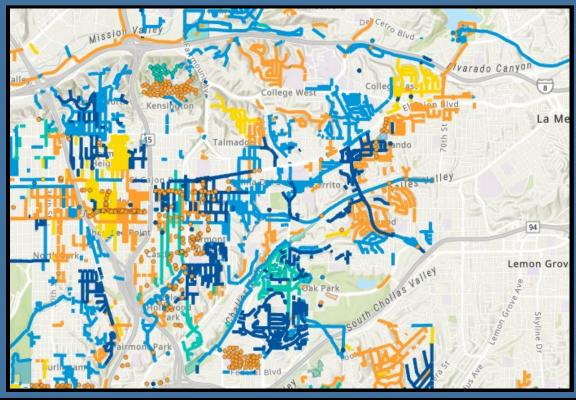

#### Engineering and Capital Projects Department

Project Management Office | GIS Section

# Construction Heat Map Analysis January 2025 - June 2026



### Engineering and Capital Projects Department Construction Heat Map (January 2025 – June 2026)

Data date: January 01, 2025

# **6 Months**

## **12 Months**



#### 18 Months







# 6 Month Duration January 2025 - June 2025

Data date: January 01, 2025





# 12 Month Duration January 2025 - December 2025

Data date: January 01, 2025





# 18 Month Duration January 2025 – June 2026

Data date: January 01, 2025





# 6 Month Duration January 2025 - June 2025



Cl

Data date: January 01, 2025





# 6 Month Duration January 2025 - June 2025



Data date: January 01, 2025





# 12 Month Duration January 2025 - December 2025



Data date: January 01, 2025





# 12 Month Duration January 2025 - December 2025



Data date: January 01, 2025





# 18 Month Duration January 2025 - June 2026



Data date: January 01, 2025





# 18 Month Duration January 2025 – June 2026





### Engineering and Capital Projects Department Construction Heat Map (January 2025 – June 2026)

Data date: January 01, 2025

# **6 Months**

## **12 Months**



#### 18 Months