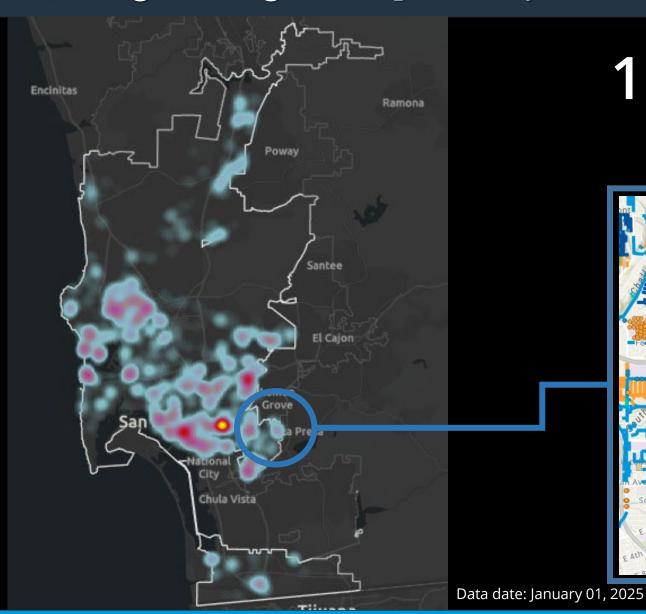

### Engineering and Capital Projects Department Construction Heat Map (January 2025 – June 2026)

Data date: January 01, 2025