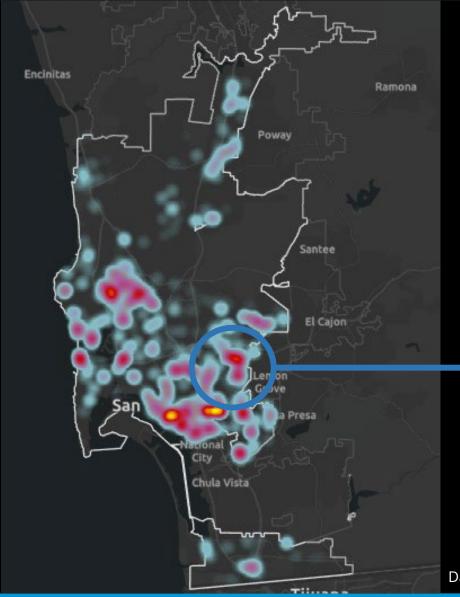

### Engineering and Capital Projects Department Construction Heat Map (January 2025 – June 2026)

Data date: January 01, 2025