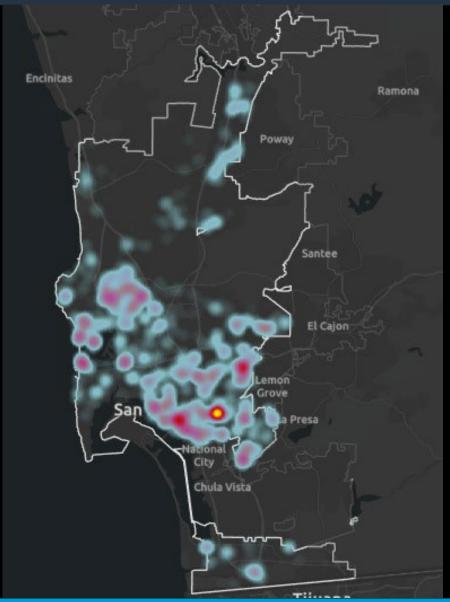

# 18 Month Duration January 2025 – June 2026

Data date: January 01, 2025

# 18 Month Duration January 2025 - June 2026

Data date: January 01, 2025

# 18 Month Duration January 2025 – June 2026