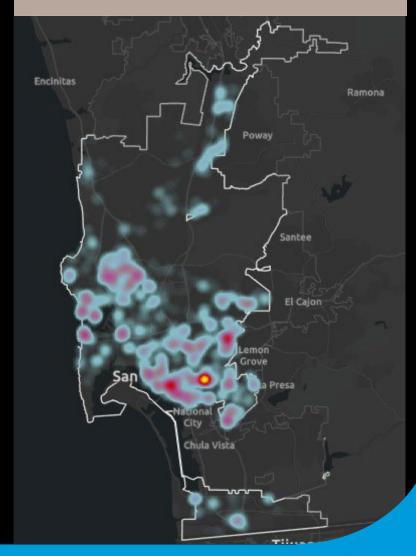

# 6 Month Duration January 2025 - June 2025

Data date: January 01, 2025

# 6 Month Duration January 2025 - June 2025

Cl

Data date: January 01, 2025