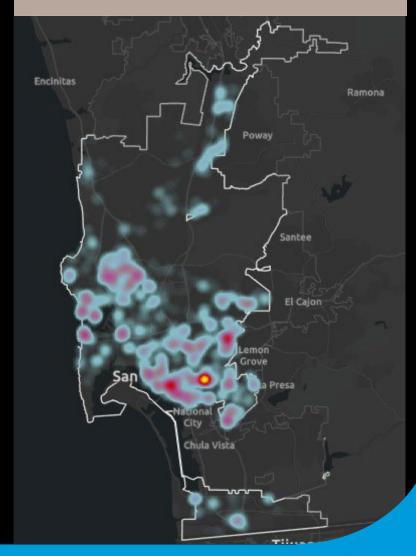

onth Duration January 2025 - December 2025

Data date: January 01, 2025





# 18 Month Duration January 2025 – June 2026

Data date: January 01, 2025





# 6 Month Duration January 2025 - June 2025



Cl

Data date: January 01, 2025





# 6 Month Duration January 2025 - June 2025



Data date: January 01, 2025





# 12 Month Duration January 2025 - December 2025



Data date: January 01, 2025





# 12 Month Duration January 2025 - December 2025



Data date: January 01, 2025





# 18 Month Duration January 2025 - June 2026



Data date: January 01, 2025





# 18 Month Duration January 2025 – June 2026





### Engineering and Capital Projects Department Construction Heat Map (January 2025 – June 2026)

Data date: January 01, 2025

# **6 Months**

## **12 Months**



#### 18 Months