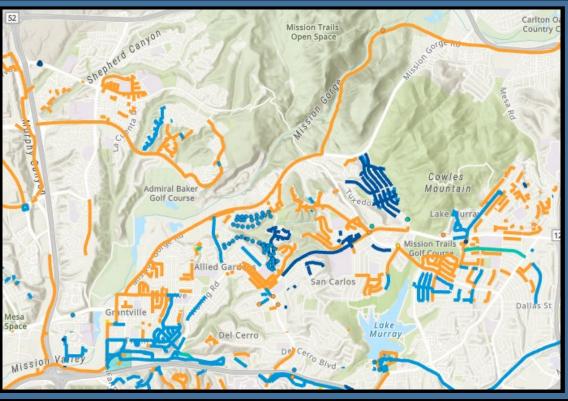

# 6 Month Duration January 2025 - June 2025

Data date: January 01, 2025

# 6 Month Duration January 2025 - June 2025

Cl

Data date: January 01, 2025