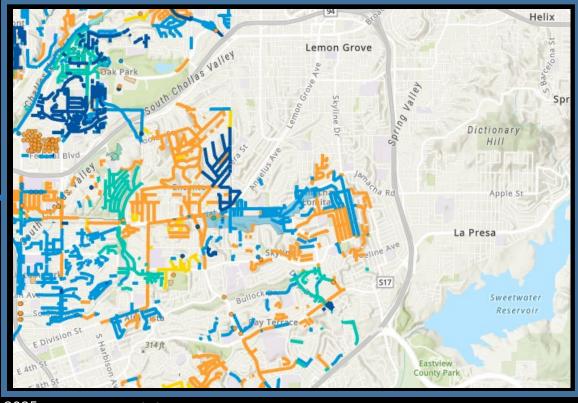

#### Engineering and Capital Projects Department

Project Management Office | GIS Section

# Construction Heat Map Analysis January 2025 - June 2026

### Engineering and Capital Projects Department Construction Heat Map (January 2025 – June 2026)

Data date: January 01, 2025