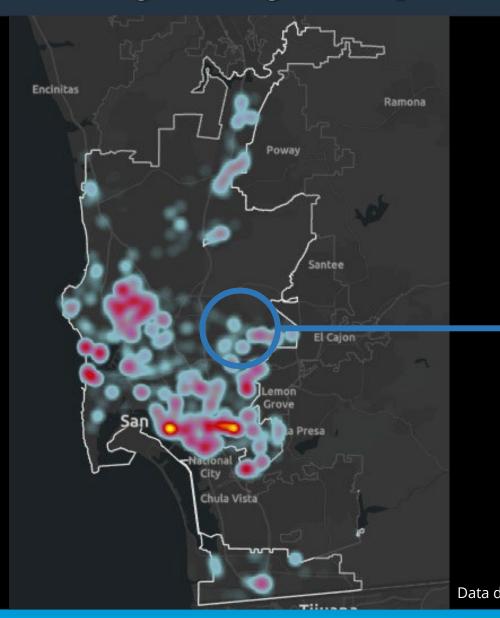

#### Engineering and Capital Projects Department

Project Management Office | GIS Section

# Construction Heat Map Analysis January 2025 - June 2026



### Engineering and Capital Projects Department Construction Heat Map (January 2025 – June 2026)

Data date: January 01, 2025

# **6 Months**

## **12 Months**



#### 18 Months







# 6 Month Duration January 2025 - June 2025

Data date: January 01, 2025





# 12 Month Duration January 2025 - December 2025

Data date: January 01, 2025





# 18 Month Duration January 2025 – June 2026

Data date: January 01, 2025





# 6 Month Duration January 2025 - June 2025



Cl

Data date: January 01, 2025





# 6 Month Duration January 2025 - June 2025



Data date: January 01, 2025





# 12 Month Duration January 2025 - December 2025



Data date: January 01, 2025





# 12 Month Duration January 2025 - December 2025



Data date: January 01, 2025





# 18 Month Duration January 2025 - June 2026



Data date: January 01, 2025





# 18 Month Duration January 2025 – June 2026





### Engineering and Capital Projects Department Construction Heat Map (January 2025 – June 2026)

Data date: January 01, 2025

# **6 Months**

## **12 Months**



#### 18 Months