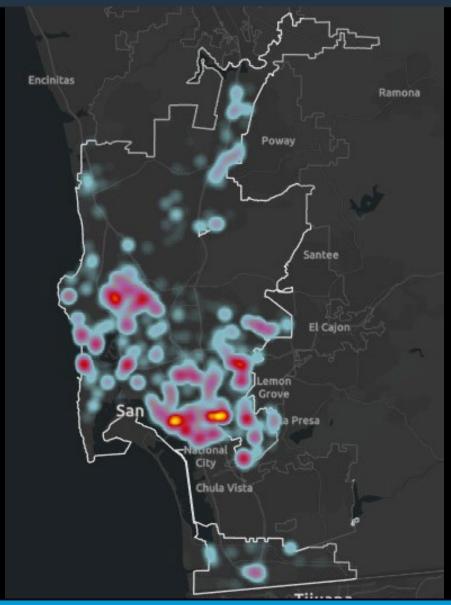

# 18 Month Duration January 2025 – June 2026

Data date: January 01, 2025

# 18 Month Duration January 2025 - June 2026

Data date: January 01, 2025

# 18 Month Duration January 2025 – June 2026