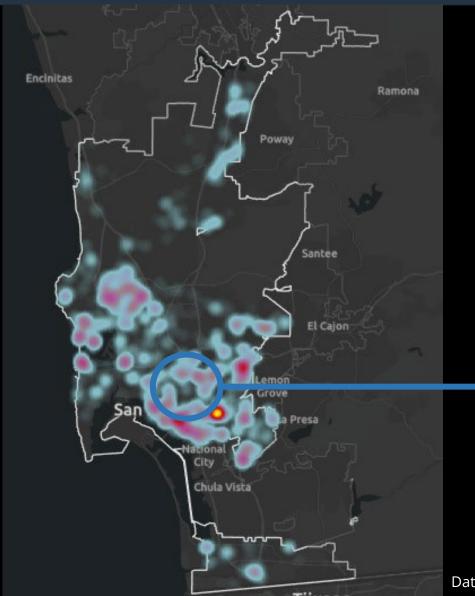

### Engineering and Capital Projects Department Construction Heat Map (January 2025 – June 2026)

Data date: January 01, 2025