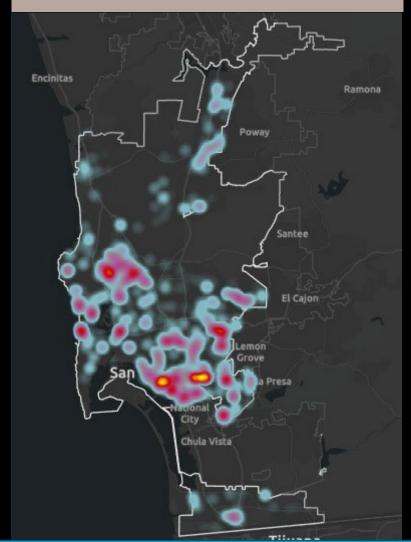

### Engineering and Capital Projects Department Construction Heat Map (January 2025 – June 2026)

Data date: January 01, 2025