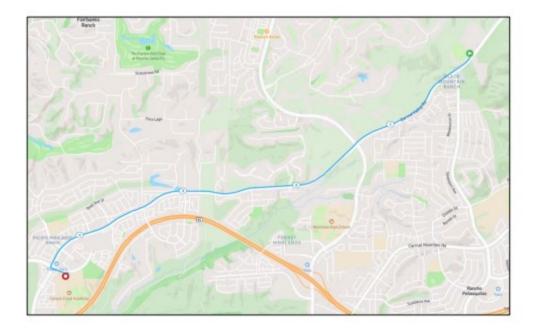

| Mikage - 6.7 mil<br>Difficulty - Hard<br>Full Van Support |                                                                                            |         |
|-----------------------------------------------------------|--------------------------------------------------------------------------------------------|---------|
| Directions                                                |                                                                                            |         |
| 0                                                         | Start - Exchange 6 - NTC Park - 2455 Cushing Rd, San Diego, CA 92106                       | 9 mi    |
| 0                                                         | Turn left onto Laning Road                                                                 | 647 m   |
| 0                                                         | Turn right onto North Harbor Drive                                                         |         |
| 0                                                         | Turn left onto Regatta Walk                                                                | 0.09 mi |
| 0                                                         | Turn right onto Regulta Walk                                                               | 109 mi  |
| 0                                                         | Turn left onto Shelter Island Drive                                                        | 111 mi  |
| 0                                                         | Turn right onto Anchorage Lane                                                             | 154 mi  |
|                                                           |                                                                                            | 155 mi  |
| 0                                                         | Turn right onto Anchorage Lane                                                             | 16E m   |
| Q                                                         | Turn left onto Anchorage Lane                                                              | 171 mi  |
| 0                                                         | Turn right onto Talbot Street.                                                             | 104 mi  |
| 0                                                         | Turn right onto Tarento Drive                                                              | 2.87 mi |
| O                                                         | Turn left onto Hill Street                                                                 | 2.91 mi |
| 0                                                         | Turn right anto Cardova Street                                                             | 119 m   |
| 0                                                         | Turn left onto Coronado Avenue                                                             | 4.54 mi |
| 0                                                         | Turn right onto Bacon Street                                                               | 478 m   |
| 0                                                         | Turn left onto Bacon Street                                                                |         |
|                                                           | Turn right onto Ocean Front Walk                                                           | 515 m   |
| 0                                                         | Turn left onto Voltaire Street.                                                            | 5.26 mi |
|                                                           | Turn slight left onto Ocean Front Way                                                      | 8.71 mi |
|                                                           | Turn sharp right onto San Diego River Bleevery                                             | 5.00 mi |
| 1999                                                      |                                                                                            | 5.92 mi |
| 2 18 1 C                                                  | Turn right onto San Diego River Bileway                                                    | 6.72 mi |
| 1210                                                      | End - Eschange 7 - Oosan Beach - Robb Athletic Field - 2525 Bacon Sr., San Diego, CA 92307 | 4.75 mi |