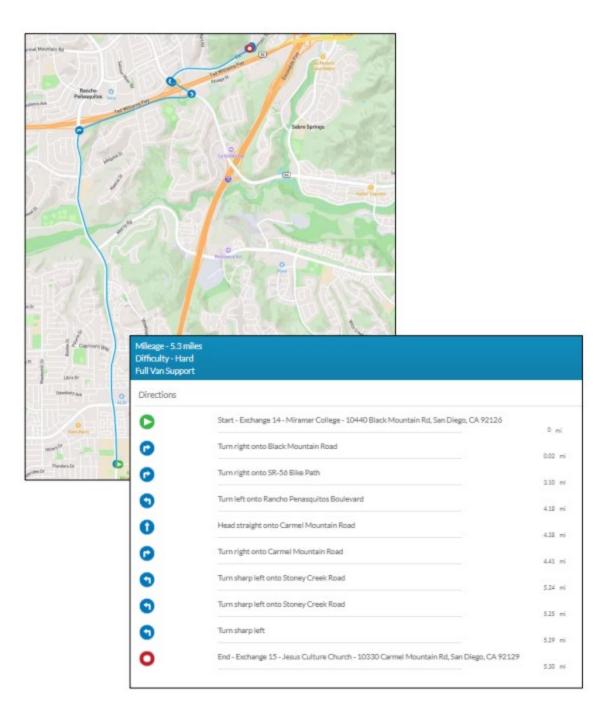

| Mileage - 4.8 m<br>Difficulty - Moo<br>Full Van Suppor | lerate                                                                                   |            |
|--------------------------------------------------------|------------------------------------------------------------------------------------------|------------|
| Directions                                             |                                                                                          |            |
| 0                                                      | Start - Exchange 15 - Jesus Culture Church - 10330 Carmel Mountain Rd, San Diego, CA 921 | 29<br>0 ml |
| 0                                                      | Turn sharp right onto Stoney Creek Road                                                  | 0.01 mi    |
| 0                                                      | Turn right onto Carmel Mountain Road                                                     | 0.04 mi    |
| 0                                                      | Turn right onto Bernardo Heights Parkway                                                 | 179 mi     |
| 0                                                      | Turn left onto Pomerado Road                                                             | 4.29 mi    |
| 0                                                      | End - Exchange 16 - St. Barts Church - 16275 Pomerado Rd, Poway, CA 92064                | 4.82 mi    |