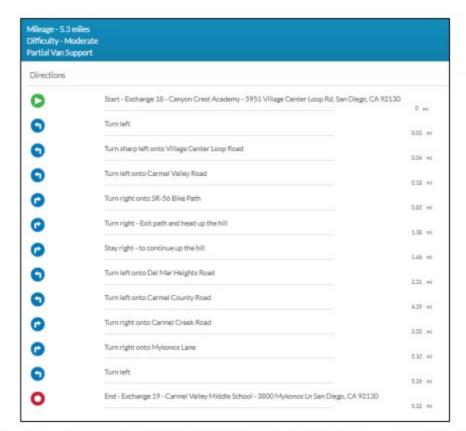

| Mileage - 4.6 miles<br>Difficulty - Moderate<br>Full Van Support |                                                                                                |        |    |
|------------------------------------------------------------------|------------------------------------------------------------------------------------------------|--------|----|
| Directions                                                       |                                                                                                |        |    |
| 0                                                                | Start - Exchange 17 - Black Mountain Open Space Park - 12115A Black Mountain Road San Diego, O | CA 921 |    |
| 0                                                                | Turn right onto Carmel Valley Road                                                             | 0.06   | mi |
| 0                                                                | Turn left onto Village Center Loop Road                                                        | 4.39   | ni |
| 0                                                                | Turn right - into Canyon Crest Academy                                                         | 4.56   | mi |
| 0                                                                | End - Exchange 18 - Canyon Crest Academy - 5951 Village Center Loop Rd. San Diego, CA 92130    | 4.60   | mi |
|                                                                  |                                                                                                |        |    |