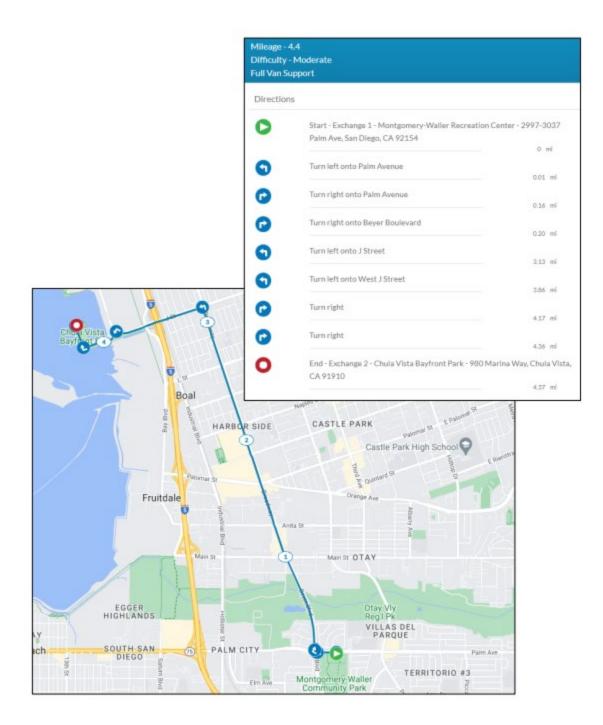

## Ragnar Road SoCal in the City of San Diego

- The SoCal start line will be held at Silver Strand Beach from 4:00 am 1:00 pm April 11th.
- Runners are anticipated on San Diego roads between the hours of 5:00 am Friday, April 11<sup>th</sup> and 3:00 am Saturday, April 12<sup>th</sup>.
- Signs will be set 12 hours prior to the race. Signs will not impede sidewalks or traffic.
- No road closures are requested.
- Race director will work with police on requested detail and safety during the event.