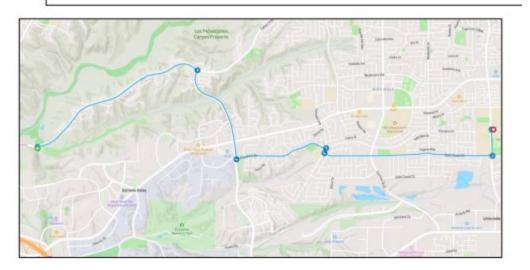

| Mileage - 10.2 miles<br>Difficulty - Very Hard<br>Full Van Support |                                                                                              |          |
|--------------------------------------------------------------------|----------------------------------------------------------------------------------------------|----------|
| Directions                                                         |                                                                                              |          |
| 0                                                                  | Start - Exchange 11 - Church of Jesus Christ of LDS - 5151 Fanuel St., San Diego, CA 92109   | 0 ml     |
| 9                                                                  | Turn left onto Turquoise Street                                                              | 0.05 ml  |
| 0                                                                  | Turn right onto La Jolla Boulevard                                                           | 0.77 ==1 |
| 0                                                                  | Turn left onto Sea Ridge Drive                                                               | 0.07 ml  |
| 0                                                                  | Turn right onto Forward Street                                                               | 1.52 mi  |
| ٥                                                                  | Turn left onto Cheisea Place                                                                 |          |
| 0                                                                  | Turn left onto Camino de la Costa                                                            | 1.43 ml  |
| 0                                                                  | Turn left onto Palomar Avenue                                                                | LIS et   |
| 0                                                                  | Turn right onto Neptune Place                                                                | 2.86 mi  |
| 0                                                                  | Turn right onto Nautilus Street                                                              | 2.87 mi  |
| 0                                                                  | Turn left onto La Jolia Boulevard                                                            | 3.23 ml  |
| 6                                                                  | Turn left onto Marine Street                                                                 | 3.47 mi  |
| õ                                                                  | Turn right onto Olivetas Avenue                                                              | 3.86 mi  |
| 6                                                                  | Turn left onto Coast Boulevard                                                               | 3.91 ml  |
|                                                                    | Turn left onto Prospect Place                                                                | 4.07 mi  |
|                                                                    | Turn left onto Torrey Pines Road                                                             | 5.45 ml  |
|                                                                    | Turn left onto Calle de la Plata                                                             | 8.47 mi  |
| ~                                                                  | Turn left onto Avenida de la Plava                                                           | 6.59 mi  |
|                                                                    | Turn right onto La Vereda Drive                                                              | 6.04 ml  |
|                                                                    | Turn right onto El Paseo Grande                                                              | 6.78 mi  |
|                                                                    | Turn left onto La Jolla Shores Drive                                                         | 7.45 mi  |
|                                                                    |                                                                                              | 7.53 mi  |
| •                                                                  | Turn left onto North Torrey Pines Road                                                       | 8.87 ml  |
| •                                                                  | Turn left onto Torrey Pines Scenic Drive                                                     | 9.70 mi  |
| 0                                                                  | Turn left - onto the dirt path                                                               | 50.50 ml |
| 0                                                                  | End - Exchange 12 - Torrey Pines Gliderport - 2000 Torrey Pines Scenic Dr.La Jolla, CA 92027 | 9017 ml  |