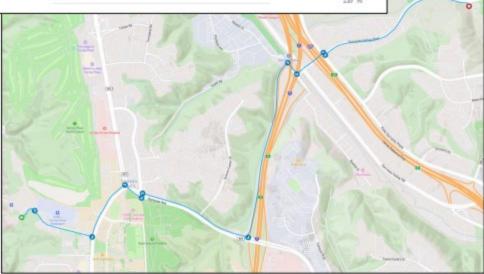

| Mileage - 4.8 m<br>Difficulty - Moo<br>Full Van Suppor | lerate                                                                                   |            |
|--------------------------------------------------------|------------------------------------------------------------------------------------------|------------|
| Directions                                             |                                                                                          |            |
| 0                                                      | Start - Exchange 15 - Jesus Culture Church - 10330 Carmel Mountain Rd, San Diego, CA 921 | 29<br>0 ml |
| 0                                                      | Turn sharp right onto Stoney Creek Road                                                  | 0.01 mi    |
| 0                                                      | Turn right onto Carmel Mountain Road                                                     | 0.04 mi    |
| 0                                                      | Turn right onto Bernardo Heights Parkway                                                 | 179 mi     |
| 0                                                      | Turn left onto Pomerado Road                                                             | 4.29 mi    |
| 0                                                      | End - Exchange 16 - St. Barts Church - 16275 Pomerado Rd, Poway, CA 92064                | 4.82 mi    |