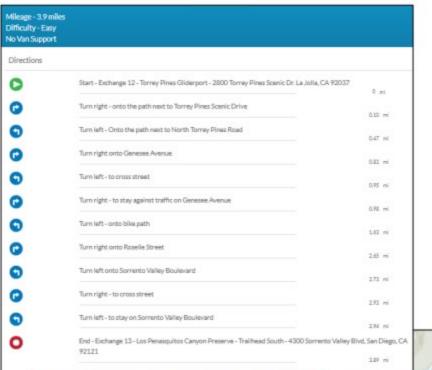

| Mileage - 10.2 miles<br>Difficulty - Very Hard<br>Full Van Support |                                                                                              |          |
|--------------------------------------------------------------------|----------------------------------------------------------------------------------------------|----------|
| Directions                                                         |                                                                                              |          |
| 0                                                                  | Start - Exchange 11 - Church of Jesus Christ of LDS - 5151 Fanuel St., San Diego, CA 92109   | 0 ml     |
| 9                                                                  | Turn left onto Turquoise Street                                                              | 0.05 ml  |
| 0                                                                  | Turn right onto La Jolla Boulevard                                                           | 0.77 ==1 |
| 0                                                                  | Turn left onto Sea Ridge Drive                                                               | 0.07 ml  |
| 0                                                                  | Turn right onto Forward Street                                                               | 1.52 mi  |
| ٥                                                                  | Turn left onto Cheisea Place                                                                 |          |
| 0                                                                  | Turn left onto Camino de la Costa                                                            | 1.43 ml  |
| 0                                                                  | Turn left onto Palomar Avenue                                                                | LIS et   |
| 0                                                                  | Turn right onto Neptune Place                                                                | 2.86 mi  |
| 0                                                                  | Turn right onto Nautilus Street                                                              | 2.87 mi  |
| 0                                                                  | Turn left onto La Jolia Boulevard                                                            | 3.23 ml  |
| 6                                                                  | Turn left onto Marine Street                                                                 | 3.47 mi  |
| õ                                                                  | Turn right onto Olivetas Avenue                                                              | 3.86 mi  |
| 6                                                                  | Turn left onto Coast Boulevard                                                               | 3.91 ml  |
|                                                                    | Turn left onto Prospect Place                                                                | 4.07 mi  |
|                                                                    | Turn left onto Torrey Pines Road                                                             | 5.45 ml  |
|                                                                    | Turn left onto Calle de la Plata                                                             | 8.47 mi  |
| ~                                                                  | Turn left onto Avenida de la Plava                                                           | 6.59 mi  |
|                                                                    | Turn right onto La Vereda Drive                                                              | 6.04 ml  |
|                                                                    | Turn right onto El Paseo Grande                                                              | 6.78 mi  |
|                                                                    | Turn left onto La Jolla Shores Drive                                                         | 7.45 mi  |
|                                                                    |                                                                                              | 7.53 mi  |
| •                                                                  | Turn left onto North Torrey Pines Road                                                       | 8.87 ml  |
| •                                                                  | Turn left onto Torrey Pines Scenic Drive                                                     | 9.70 mi  |
| 0                                                                  | Turn left - onto the dirt path                                                               | 50.50 ml |
| 0                                                                  | End - Exchange 12 - Torrey Pines Gliderport - 2000 Torrey Pines Scenic Dr.La Jolla, CA 92027 | 9017 ml  |