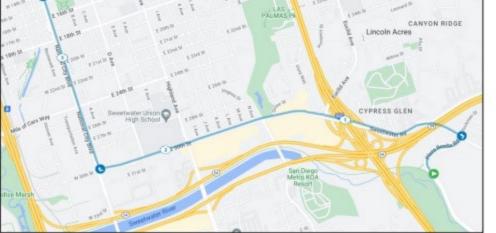

### Route in the City of San Diego

5.60 mi

#### Mileage - 3.4 Difficulty - Easy Full Van Support Directions 0 Start at Westfield Mall - 3030 Plaza Bonita Rd Ste 2075, National City, CA 91950 0 mi C Turn right onto Plaza Bonita Road 0.00 mi 0 Turn left onto Sweetwater Road 0.34 mi C Turn right onto National City Boulevard 2.37 mi C Turn right - into exchange 3.34 mi C Turn right 3.41 mi ο End at Kimball Park - E 12 St, National City CA, 91950 3.44 mi Incode?