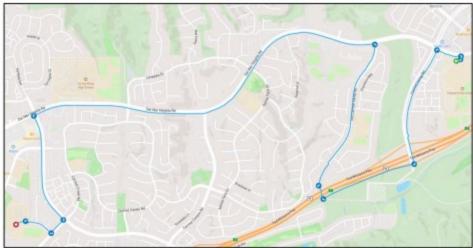

| Mileage - 4.8 m<br>Difficulty - Moo<br>Full Van Suppor | lerate                                                                                   |            |
|--------------------------------------------------------|------------------------------------------------------------------------------------------|------------|
| Directions                                             |                                                                                          |            |
| 0                                                      | Start - Exchange 15 - Jesus Culture Church - 10330 Carmel Mountain Rd, San Diego, CA 921 | 29<br>0 ml |
| 0                                                      | Turn sharp right onto Stoney Creek Road                                                  | 0.01 mi    |
| 0                                                      | Turn right onto Carmel Mountain Road                                                     | 0.04 mi    |
| 0                                                      | Turn right onto Bernardo Heights Parkway                                                 | 179 mi     |
| 0                                                      | Turn left onto Pomerado Road                                                             | 4.29 mi    |
| 0                                                      | End - Exchange 16 - St. Barts Church - 16275 Pomerado Rd, Poway, CA 92064                | 4.82 mi    |

| Mileage - 4.6 miles<br>Difficulty - Moderate<br>Full Van Support |                                                                                                |        |    |
|------------------------------------------------------------------|------------------------------------------------------------------------------------------------|--------|----|
| Directions                                                       |                                                                                                |        |    |
| 0                                                                | Start - Exchange 17 - Black Mountain Open Space Park - 12115A Black Mountain Road San Diego, O | CA 921 |    |
| 0                                                                | Turn right onto Carmel Valley Road                                                             | 0.06   | mi |
| 0                                                                | Turn left onto Village Center Loop Road                                                        | 4.39   | ni |
| 0                                                                | Turn right - into Canyon Crest Academy                                                         | 4.56   | mi |
| 0                                                                | End - Exchange 18 - Canyon Crest Academy - 5951 Village Center Loop Rd. San Diego, CA 92130    | 4.60   | mi |
|                                                                  |                                                                                                |        |    |