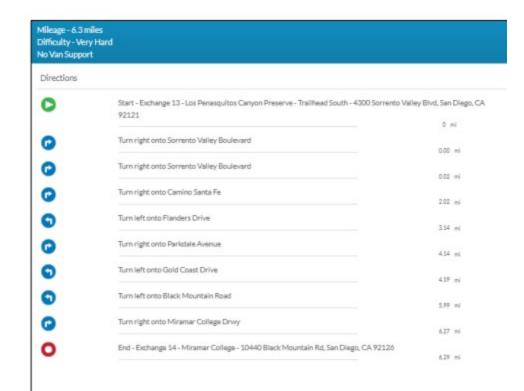

| Mileage - 10.2 miles<br>Difficulty - Very Hard<br>Full Van Support |                                                                                              |          |
|--------------------------------------------------------------------|----------------------------------------------------------------------------------------------|----------|
| Directions                                                         |                                                                                              |          |
| 0                                                                  | Start - Exchange 11 - Church of Jesus Christ of LDS - 5151 Fanuel St., San Diego, CA 92109   | 0 ml     |
| 9                                                                  | Turn left onto Turquoise Street                                                              | 0.05 ml  |
| 0                                                                  | Turn right onto La Jolla Boulevard                                                           | 0.77 ==1 |
| 0                                                                  | Turn left onto Sea Ridge Drive                                                               | 0.07 ml  |
| 0                                                                  | Turn right onto Forward Street                                                               | 1.52 mi  |
| ٥                                                                  | Turn left onto Cheisea Place                                                                 |          |
| 0                                                                  | Turn left onto Camino de la Costa                                                            | 1.43 ml  |
| 0                                                                  | Turn left onto Palomar Avenue                                                                | LIS et   |
| 0                                                                  | Turn right onto Neptune Place                                                                | 2.86 mi  |
| 0                                                                  | Turn right onto Nautilus Street                                                              | 2.87 mi  |
| 0                                                                  | Turn left onto La Jolia Boulevard                                                            | 3.23 ml  |
| 6                                                                  | Turn left onto Marine Street                                                                 | 3.47 mi  |
| õ                                                                  | Turn right onto Olivetas Avenue                                                              | 3.86 mi  |
| 6                                                                  | Turn left onto Coast Boulevard                                                               | 3.91 ml  |
|                                                                    | Turn left onto Prospect Place                                                                | 4.07 mi  |
|                                                                    | Turn left onto Torrey Pines Road                                                             | 5.45 ml  |
|                                                                    | Turn left onto Calle de la Plata                                                             | 8.47 mi  |
| ~                                                                  | Turn left onto Avenida de la Plava                                                           | 6.59 mi  |
|                                                                    | Turn right onto La Vereda Drive                                                              | 6.04 ml  |
|                                                                    | Turn right onto El Paseo Grande                                                              | 6.78 mi  |
|                                                                    | Turn left onto La Jolla Shores Drive                                                         | 7.45 mi  |
|                                                                    |                                                                                              | 7.53 mi  |
| •                                                                  | Turn left onto North Torrey Pines Road                                                       | 8.87 ml  |
| •                                                                  | Turn left onto Torrey Pines Scenic Drive                                                     | 9.70 mi  |
| 0                                                                  | Turn left - onto the dirt path                                                               | 50.50 ml |
| 0                                                                  | End - Exchange 12 - Torrey Pines Gliderport - 2000 Torrey Pines Scenic Dr.La Jolla, CA 92027 | 9017 ml  |