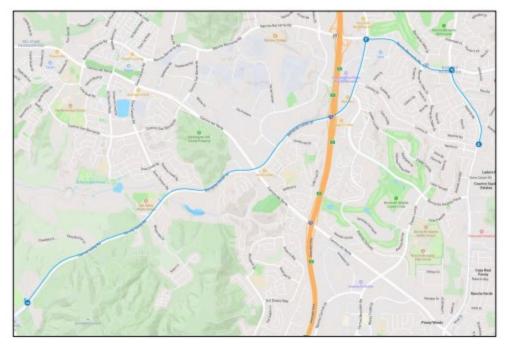

| Mikage - 6.7 mil<br>Difficulty - Hard<br>Full Van Support |                                                                                            |         |
|-----------------------------------------------------------|--------------------------------------------------------------------------------------------|---------|
| Directions                                                |                                                                                            |         |
| 0                                                         | Start - Exchange 6 - NTC Park - 2455 Cushing Rd, San Diego, CA 92106                       | 9 mi    |
| 0                                                         | Turn left onto Laning Road                                                                 | 647 m   |
| 0                                                         | Turn right onto North Harbor Drive                                                         |         |
| 0                                                         | Turn left onto Regatta Walk                                                                | 0.09 mi |
| 0                                                         | Turn right onto Regulta Walk                                                               | 109 mi  |
| 0                                                         | Turn left onto Shelter Island Drive                                                        | 111 mi  |
| 0                                                         | Turn right onto Anchorage Lane                                                             | 154 mi  |
|                                                           |                                                                                            | 155 mi  |
| 0                                                         | Turn right onto Anchorage Lane                                                             | 16E m   |
| Q                                                         | Turn left onto Anchorage Lane                                                              | 171 mi  |
| 0                                                         | Turn right onto Talbot Street.                                                             | 104 mi  |
| 0                                                         | Turn right onto Tarento Drive                                                              | 2.87 mi |
| O                                                         | Turn left onto Hill Street                                                                 | 2.91 mi |
| 0                                                         | Turn right anto Cardova Street                                                             | 119 m   |
| 0                                                         | Turn left onto Coronado Avenue                                                             | 4.54 mi |
| 0                                                         | Turn right onto Bacon Street                                                               | 478 m   |
| 0                                                         | Turn left onto Bacon Street                                                                |         |
|                                                           | Turn right onto Ocean Front Walk                                                           | 515 m   |
| 0                                                         | Turn left onto Voltaire Street.                                                            | 5.26 mi |
|                                                           | Turn slight left onto Ocean Front Way                                                      | 8.71 mi |
|                                                           | Turn sharp right onto San Diego River Bleevery                                             | 5.00 mi |
| 1999                                                      |                                                                                            | 5.92 mi |
| 2 18 1 C                                                  | Turn right onto San Diego River Bileway                                                    | 6.72 mi |
| 1210                                                      | End - Eschange 7 - Oosan Beach - Robb Athletic Field - 2525 Bacon Sr., San Diego, CA 92307 | 4.75 mi |