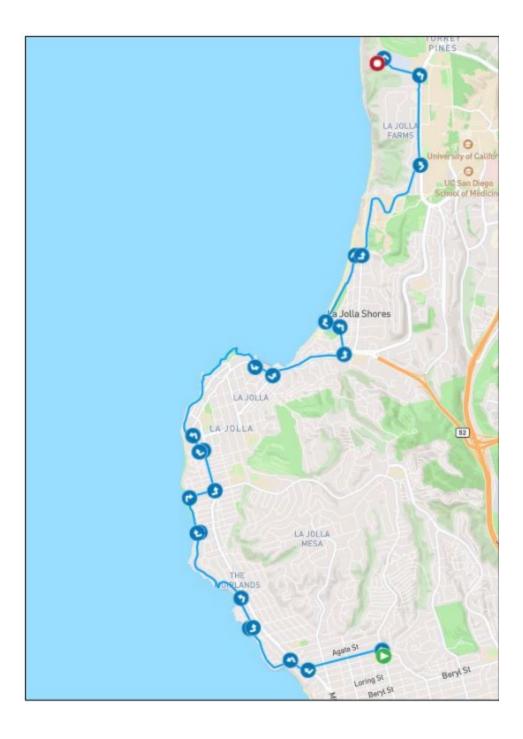

| Mileage - 10.2 miles<br>Difficulty - Very Hard<br>Full Van Support |                                                                                              |          |
|--------------------------------------------------------------------|----------------------------------------------------------------------------------------------|----------|
| Directions                                                         |                                                                                              |          |
| 0                                                                  | Start - Exchange 11 - Church of Jesus Christ of LDS - 5151 Fanuel St., San Diego, CA 92109   | 0 ml     |
| 9                                                                  | Turn left onto Turquoise Street                                                              | 0.05 ml  |
| 0                                                                  | Turn right onto La Jolla Boulevard                                                           | 0.77 ==1 |
| 0                                                                  | Turn left onto Sea Ridge Drive                                                               | 0.07 ml  |
| 0                                                                  | Turn right onto Forward Street                                                               | 1.52 mi  |
| ٥                                                                  | Turn left onto Cheisea Place                                                                 |          |
| 0                                                                  | Turn left onto Camino de la Costa                                                            | 1.43 ml  |
| 0                                                                  | Turn left onto Palomar Avenue                                                                | LIS et   |
| 0                                                                  | Turn right onto Neptune Place                                                                | 2.86 mi  |
| 0                                                                  | Turn right onto Nautilus Street                                                              | 2.87 mi  |
| 0                                                                  | Turn left onto La Jolia Boulevard                                                            | 3.23 ml  |
| 6                                                                  | Turn left onto Marine Street                                                                 | 3.47 mi  |
| õ                                                                  | Turn right onto Olivetas Avenue                                                              | 3.86 mi  |
| 6                                                                  | Turn left onto Coast Boulevard                                                               | 3.91 ml  |
|                                                                    | Turn left onto Prospect Place                                                                | 4.07 mi  |
|                                                                    | Turn left onto Torrey Pines Road                                                             | 5.45 ml  |
|                                                                    | Turn left onto Calle de la Plata                                                             | 8.47 mi  |
| ~                                                                  | Turn left onto Avenida de la Plava                                                           | 6.59 mi  |
|                                                                    | Turn right onto La Vereda Drive                                                              | 6.04 ml  |
|                                                                    | Turn right onto El Paseo Grande                                                              | 6.78 mi  |
|                                                                    | Turn left onto La Jolla Shores Drive                                                         | 7.45 mi  |
|                                                                    |                                                                                              | 7.53 mi  |
| •                                                                  | Turn left onto North Torrey Pines Road                                                       | 8.87 ml  |
| •                                                                  | Turn left onto Torrey Pines Scenic Drive                                                     | 9.70 mi  |
| 0                                                                  | Turn left - onto the dirt path                                                               | 50.50 ml |
| 0                                                                  | End - Exchange 12 - Torrey Pines Gliderport - 2000 Torrey Pines Scenic Dr.La Jolla, CA 92027 | 9017 ml  |