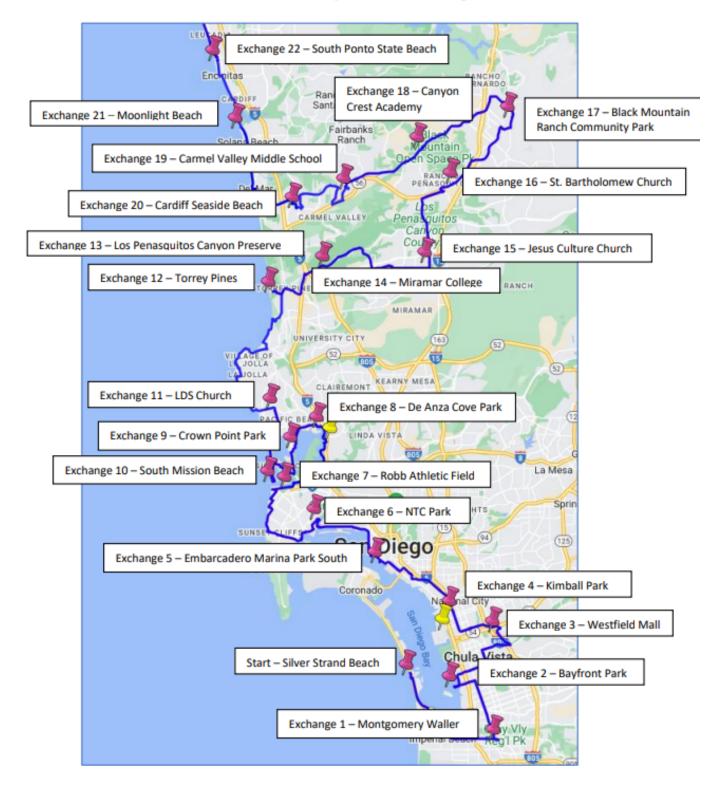

**COUNCIL DISTRICT:** 1, 2, 3, 5, 6, 8

**LOCATION:** Citywide roadways/streets/parks from Torrey Pines to Downtown San Diego, NTC Park, Torrey Pines Glider Port, Montgomery-Waller, Ocean Beach - Robb Athletic Field, Tecolote Shores, Crown Point Park, South Mission Beach, Torrey Pines, Los Penasquitos Canyon Preserve - trailhead south, Black Mountain Open Space Park

**PROJECT DESCRIPTION:** Special Event Permit for the portion of the Ragnar Relay So Cal for an approximate 200-mile relay run event that would occur within the City of San Diego right-of-way jurisdiction on April 11, 2025. At NTC Park, the event would include the use of tents, a generator, a finishing chute, fencing and/or barriers, pre-packed food, non-alcoholic beverages, portable restrooms, food, trash/recycling containers, and sound amplification. Noise associated with the event activities and set-up/dismantling would occur within the City of San Diego from 9 AM on April 10, 2025, until 5 PM on April 12, 2025. On April 10, 2025, set-up would occur from 9 AM until 11 PM. On April 11, 2025, the event day 1 would occur from 4:30 AM until 11:55 PM, and dismantling would occur from 3 PM until 5 PM on April 12, 2025. Sound amplification from announcements and music at NTC Park would occur from 7 AM until 7 PM. The attached maps indicate the City's portion of the run and the exchange points where the runners exchange the baton for the relay. A detailed description of the route can be found on https://runragnar.com/pages/race-road-socal

## Ragnar Road SoCal in the City of San Diego

- The SoCal start line will be held at Silver Strand Beach from 4:00 am 1:00 pm April 11th.
- Runners are anticipated on San Diego roads between the hours of 5:00 am Friday, April 11<sup>th</sup> and 3:00 am Saturday, April 12<sup>th</sup>.
- Signs will be set 12 hours prior to the race. Signs will not impede sidewalks or traffic.
- No road closures are requested.
- Race director will work with police on requested detail and safety during the event.