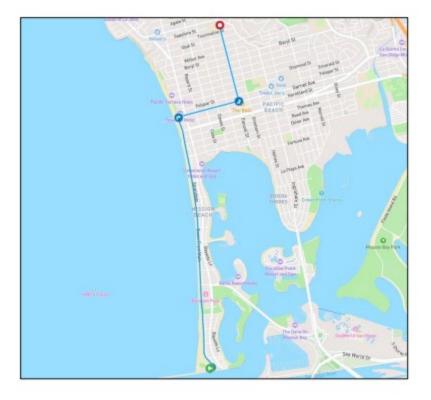

**COUNCIL DISTRICT:** 1, 2, 3, 5, 6, 8

**LOCATION:** Citywide roadways/streets/parks from Torrey Pines to Downtown San Diego, NTC Park, Torrey Pines Glider Port, Montgomery-Waller, Ocean Beach - Robb Athletic Field, Tecolote Shores, Crown Point Park, South Mission Beach, Torrey Pines, Los Penasquitos Canyon Preserve - trailhead south, Black Mountain Open Space Park

**PROJECT DESCRIPTION:** Special Event Permit for the portion of the Ragnar Relay So Cal for an approximate 200-mile relay run event that would occur within the City of San Diego right-of-way jurisdiction on April 11, 2025. At NTC Park, the event would include the use of tents, a generator, a finishing chute, fencing and/or barriers, pre-packed food, non-alcoholic beverages, portable restrooms, food, trash/recycling containers, and sound amplification. Noise associated with the event activities and set-up/dismantling would occur within the City of San Diego from 9 AM on April 10, 2025, until 5 PM on April 12, 2025. On April 10, 2025, set-up would occur from 9 AM until 11 PM. On April 11, 2025, the event day 1 would occur from 4:30 AM until 11:55 PM, and dismantling would occur from 3 PM until 5 PM on April 12, 2025. Sound amplification from announcements and music at NTC Park would occur from 7 AM until 7 PM. The attached maps indicate the City's portion of the run and the exchange points where the runners exchange the baton for the relay. A detailed description of the route can be found on https://runragnar.com/pages/race-road-socal