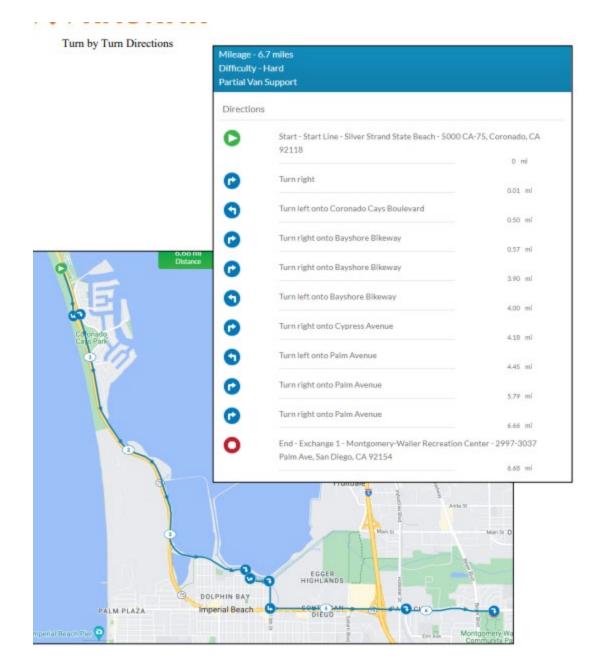

## Ragnar Road SoCal in the City of San Diego

- The SoCal start line will be held at Silver Strand Beach from 4:00 am 1:00 pm April 11th.
- Runners are anticipated on San Diego roads between the hours of 5:00 am Friday, April 11<sup>th</sup> and 3:00 am Saturday, April 12<sup>th</sup>.
- Signs will be set 12 hours prior to the race. Signs will not impede sidewalks or traffic.
- No road closures are requested.
- Race director will work with police on requested detail and safety during the event.