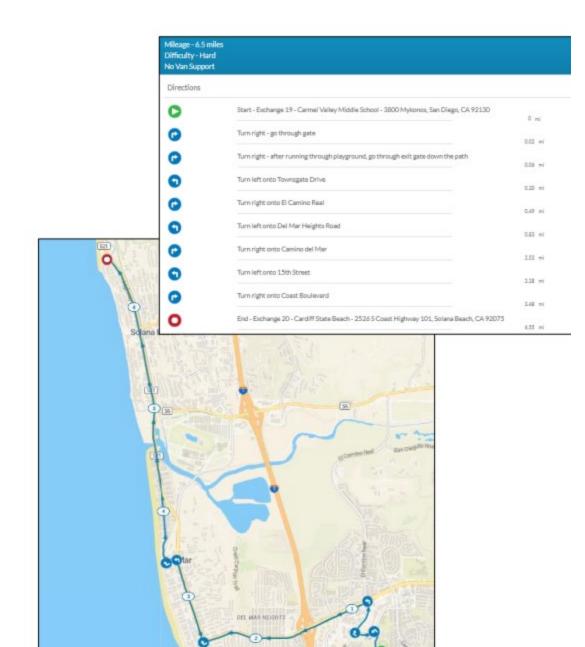

### Mileage - 4.9 miles Difficulty - Easy No Van Support

### Directions

Start - Exchange 7 - Ocean Beach - Robb Athletic Field - 2525 Bacon St., San 0 Marena Blid Diego, CA 92107 0 mi G Turn left onto Sunset Cliffs Boulevard 0.17 mi one Dr 9 Turn sharp left 0.40 mi G Turn sharp left onto San Diego River Trail North 0.45 mi Chicago St 9 Turn left - to cross street 1.62 mi C Turn right onto Sea World Drive 1.65 ml 0 Head straight onto Mission Bay Bike Path Bay Park 3.75 mi G Turn left E Mission Bay Dr 4.37 ml 0 End - Exchange 8 - De Anza Cove Park -3000 N Mission Bay Dr, San Diego, CA 92109 4.90 mi T