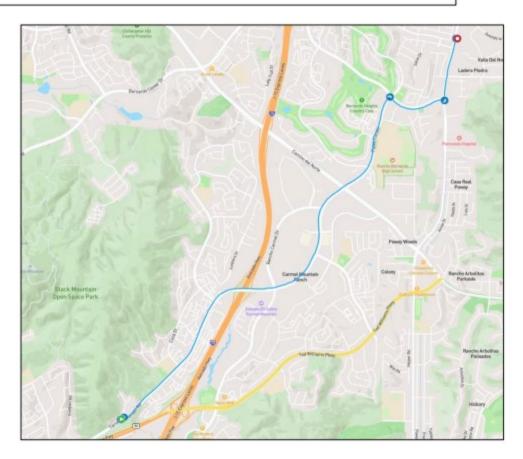

| Mileage - 4.8 m<br>Difficulty - Moo<br>Full Van Suppor | lerate                                                                                   |            |
|--------------------------------------------------------|------------------------------------------------------------------------------------------|------------|
| Directions                                             |                                                                                          |            |
| 0                                                      | Start - Exchange 15 - Jesus Culture Church - 10330 Carmel Mountain Rd, San Diego, CA 921 | 29<br>0 ml |
| 0                                                      | Turn sharp right onto Stoney Creek Road                                                  | 0.01 mi    |
| 0                                                      | Turn right onto Carmel Mountain Road                                                     | 0.04 mi    |
| 0                                                      | Turn right onto Bernardo Heights Parkway                                                 | 179 mi     |
| 0                                                      | Turn left onto Pomerado Road                                                             | 4.29 mi    |
| 0                                                      | End - Exchange 16 - St. Barts Church - 16275 Pomerado Rd, Poway, CA 92064                | 4.82 mi    |