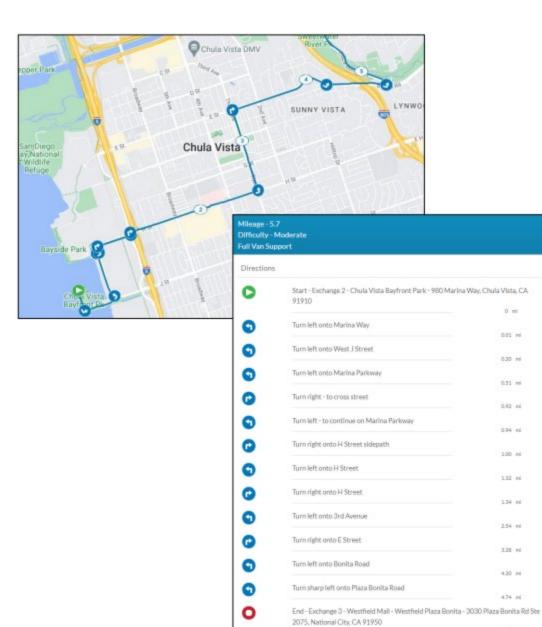

#### Mileage - 3.4 Difficulty - Easy Full Van Support Directions 0 Start at Westfield Mall - 3030 Plaza Bonita Rd Ste 2075, National City, CA 91950 0 mi C Turn right onto Plaza Bonita Road 0.00 mi 0 Turn left onto Sweetwater Road 0.34 mi C Turn right onto National City Boulevard 2.37 mi C Turn right - into exchange 3.34 mi C Turn right 3.41 mi ο End at Kimball Park - E 12 St, National City CA, 91950 3.44 mi Incode?