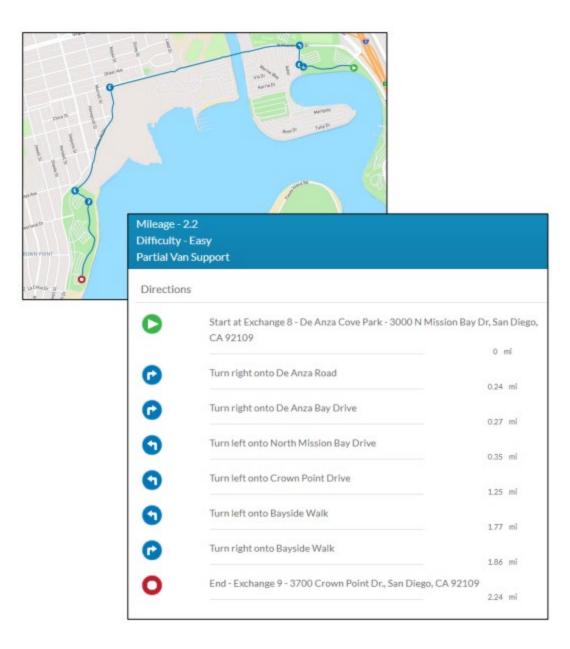

### Directions

Start - Exchange 7 - Ocean Beach - Robb Athletic Field - 2525 Bacon St., San 0 Marena Blid Diego, CA 92107 0 mi G Turn left onto Sunset Cliffs Boulevard 0.17 mi one Dr 9 Turn sharp left 0.40 mi G Turn sharp left onto San Diego River Trail North 0.45 mi Chicago St 9 Turn left - to cross street 1.62 mi C Turn right onto Sea World Drive 1.65 ml 0 Head straight onto Mission Bay Bike Path Bay Park 3.75 mi G Turn left E Mission Bay Dr 4.37 ml 0 End - Exchange 8 - De Anza Cove Park -3000 N Mission Bay Dr, San Diego, CA 92109 4.90 mi T