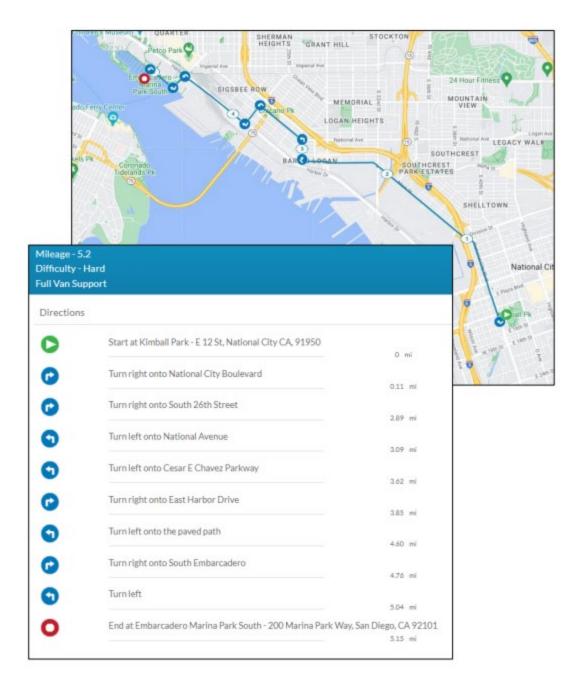

| 2              | Con another Dimension                                                  | Dage Instructional<br>Bingart<br>N Harber Dr |               |
|----------------|------------------------------------------------------------------------|----------------------------------------------|---------------|
|                |                                                                        |                                              |               |
| S              |                                                                        |                                              | Date Raly     |
| ~              |                                                                        |                                              | 0             |
| Mileage - 4.9  | <sup>1</sup> miles                                                     |                                              | P Latie Italy |
| Difficulty - M | loderate                                                               |                                              | C Ser Dege    |
| Full Van Supp  | port                                                                   |                                              |               |
| Directions     |                                                                        |                                              | Marina        |
| 0              | Start - Exchange 5 - Embaradero Marina Park Sou<br>San Diego, CA 92101 | ith - 200 Marina Park Way,                   | La            |
|                | 380 DIESU, CA 72101                                                    | 0 mi                                         |               |
| C              | Turn right onto Marina Park Way                                        | 0.02 mi                                      |               |
| 0              | Turn left onto South Embarcadero                                       |                                              |               |
| 9              | Turn left                                                              | 0.11 mi                                      |               |
|                |                                                                        | 0.41 mi                                      |               |
| 0              | Turn left onto Bayshore Bikeway                                        | 3.30 mi                                      |               |
| 0              | Turn right onto Bayshore Bikeway                                       | 3.34 mi                                      |               |
| C              | Turn right onto North Harbor Drive                                     |                                              |               |
| -              |                                                                        | 4.28 ml                                      |               |
| 0              | Turn right onto Bayshore Bikeway                                       | 4.32 ml                                      |               |
| 0              | Turn left onto Bayshore Bikeway                                        | 4.36 ml                                      |               |
| 9              | Turn left - to cross bridge                                            |                                              |               |
| 0              | Turn right - to stay on path                                           | 4.38 ml                                      |               |
|                | idininghe to seay on paci-                                             | 4.51 mi                                      |               |