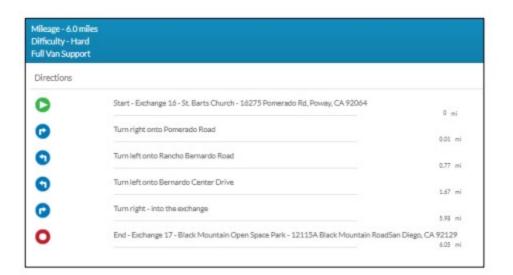

| Mikage - 6.7 mil<br>Difficulty - Hard<br>Full Van Support |                                                                                            |         |
|-----------------------------------------------------------|--------------------------------------------------------------------------------------------|---------|
| Directions                                                |                                                                                            |         |
| 0                                                         | Start - Exchange 6 - NTC Park - 2455 Cushing Rd, San Diego, CA 92106                       | 9 mi    |
| 0                                                         | Turn left onto Laning Road                                                                 | 647 m   |
| 0                                                         | Turn right onto North Harbor Drive                                                         |         |
| 0                                                         | Turn left onto Regatta Walk                                                                | 0.09 mi |
| 0                                                         | Turn right onto Regulta Walk                                                               | 109 mi  |
| 0                                                         | Turn left onto Shelter Island Drive                                                        | 111 mi  |
| 0                                                         | Turn right onto Anchorage Lane                                                             | 154 mi  |
|                                                           |                                                                                            | 155 mi  |
| 0                                                         | Turn right onto Anchorage Lane                                                             | 16E m   |
| Q                                                         | Turn left onto Anchorage Lane                                                              | 171 mi  |
| 0                                                         | Turn right onto Talbot Street.                                                             | 104 mi  |
| 0                                                         | Turn right onto Tarento Drive                                                              | 2.87 mi |
| O                                                         | Turn left onto Hill Street                                                                 | 2.91 mi |
| 0                                                         | Turn right anto Cardova Street                                                             | 119 m   |
| 0                                                         | Turn left onto Coronado Avenue                                                             | 4.54 mi |
| 0                                                         | Turn right onto Bacon Street                                                               | 478 m   |
| 0                                                         | Turn left onto Bacon Street                                                                |         |
|                                                           | Turn right onto Ocean Front Walk                                                           | 515 m   |
| 0                                                         | Turn left onto Voltaire Street.                                                            | 5.26 mi |
|                                                           | Turn slight left onto Ocean Front Way                                                      | 8.71 mi |
|                                                           | Turn sharp right onto San Diego River Bleevery                                             | 5.00 mi |
| 1999                                                      |                                                                                            | 5.92 mi |
| 2 18 1 C                                                  | Turn right onto San Diego River Bileway                                                    | 6.72 mi |
| 1210                                                      | End - Eschange 7 - Oosan Beach - Robb Athletic Field - 2525 Bacon Sr., San Diego, CA 92307 | 4.75 mi |