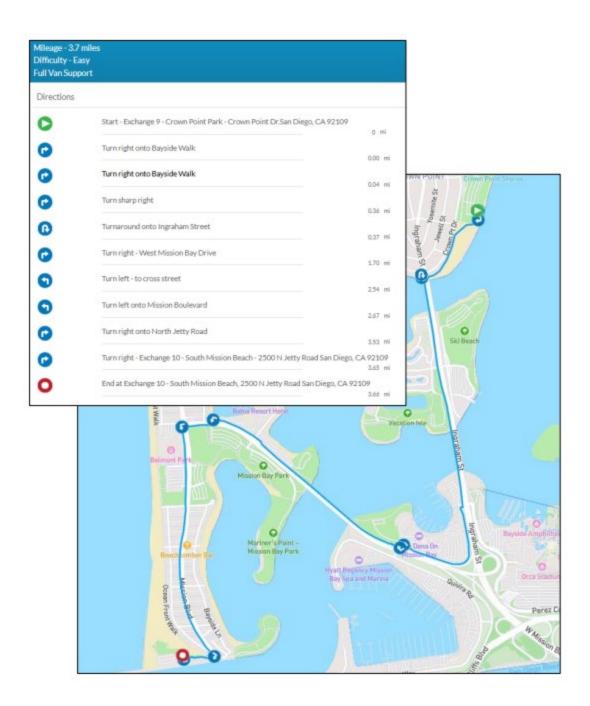

Sea World Dr

C

U

OF

T

Ocean Beach Fwy

Kurta St

| Mileage - 4.0 miles<br>Difficulty - Moderate<br>Full Van Support |                                                                            |                           |
|------------------------------------------------------------------|----------------------------------------------------------------------------|---------------------------|
| Directions                                                       |                                                                            |                           |
| 0                                                                | Start - Exchange 10 - South Mission Beach - 2500 N Jetty Road San Diego,   |                           |
| 9                                                                | Turn left onto Ocean Front Walk                                            | 0 mi                      |
|                                                                  |                                                                            | 0.01 mi                   |
| O                                                                | Turn left onto Ocean Front Walk                                            | 0.03 mi                   |
| C                                                                | Turn right onto Garnet Avenue                                              | 2.59 mi                   |
| 9                                                                | Turn left onto Fanuel Street                                               | 2.57 m                    |
| -                                                                |                                                                            | 3.22 mi                   |
| 0                                                                | End - Exchange 11 - Church of Jesus Christ of LDS - 5151 Fanuel St., San D | iego, CA 92109<br>4.01 mi |