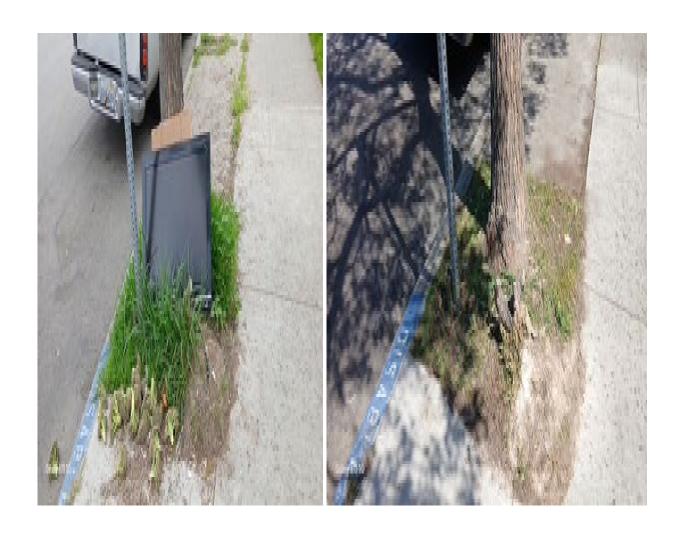

> **BEFORE AFTER**

### March 3rd thru March 7th 2025

Sweeping: Daily

**Litter Abatement:** Trash Bags: 287 = 97 Cubic Yards

Weed Abatements: 2 block

1. On Imperial Ave. from 26<sup>th</sup> St. to 27<sup>th</sup> St.

2. On Imperial Ave. from Evans St. to Hensley St.