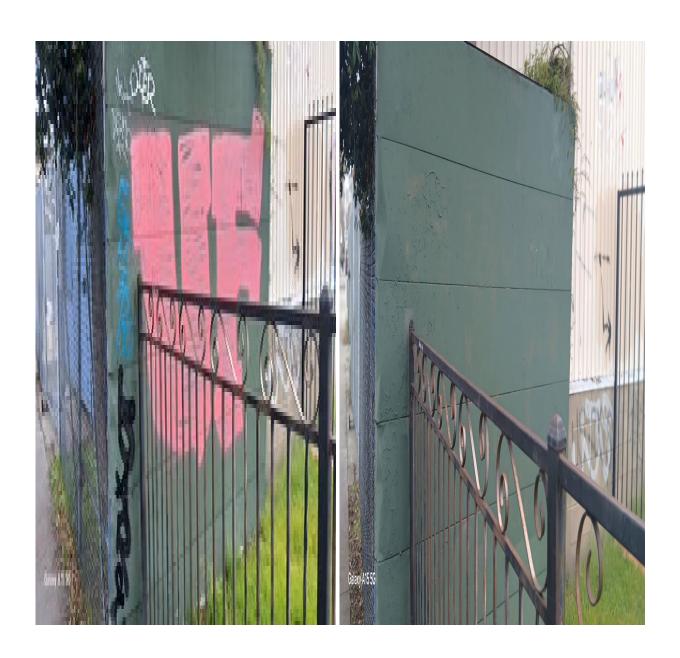

sq. ft. Trimmed Trees: 0 Trees

#### March 24th thru March 28th 2025

Sweeping: Daily

**Litter Abatement:** Trash Bags: 296= 98 Cubic Yards

Weed Abatements: 6 blocks

West side of Imperial Ave. and 19<sup>th</sup> St.
 On Imperial Ave from 31<sup>st</sup> St. to 32<sup>nd</sup> St.

3. North side of Imperial Ave. and 21st St.

4. On 21st St. from Commercial St. to Imperial Ave.

5. On Commercial St. from 25<sup>th</sup> St. to26th St.

6. On Commercial St. from 26th St to 27th St.

**Bulky Items: 6** 

Graffiti Removal: 421 sq. ft.

Trimmed Trees: 1

# March 2025 Monthly Totals

Street Sweep: Daily
Litter Abatement: Trash Bags: 1,152= 384 Cubic Yards
Bulky Items: 20 Items
Graffiti Removal: 764 Square Feet
Trees Trimmed: 3 tree trimmed Weed Abatement: 14 Blocks

> **BEFORE AFTER**