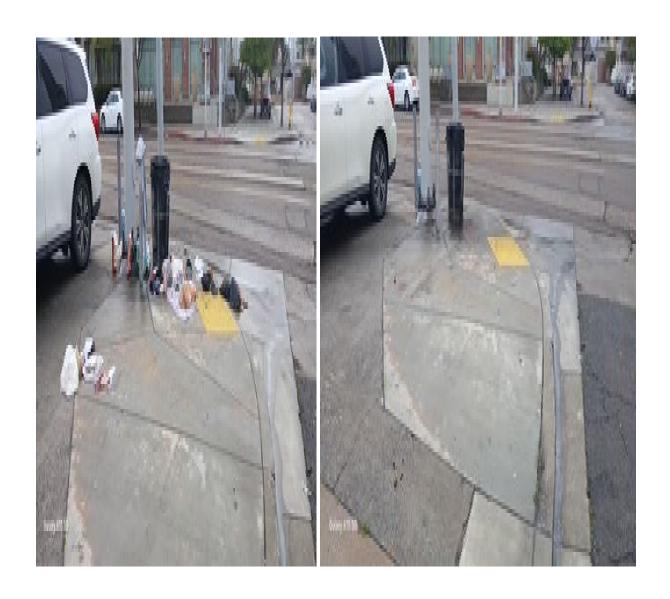

> **BEFORE AFTER**

**Bulky Items: 2 Items** 

Graffiti Removal: 152 sq. ft. Trimmed Trees: 0 Trees