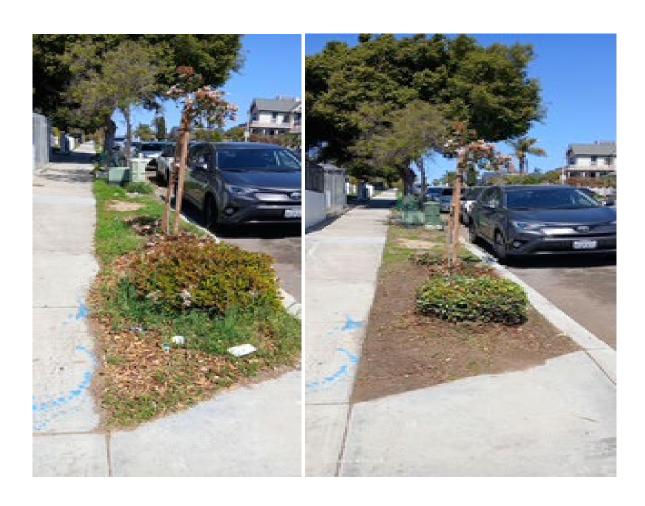

> **BEFORE AFTER**

### March 3rd thru March 7th 2025

Sweeping: Daily

**Litter Abatement:** Trash Bags: 287 = 97 Cubic Yards

Weed Abatements: 2 block

1. On Imperial Ave. from 26<sup>th</sup> St. to 27<sup>th</sup> St.

2. On Imperial Ave. from Evans St. to Hensley St.