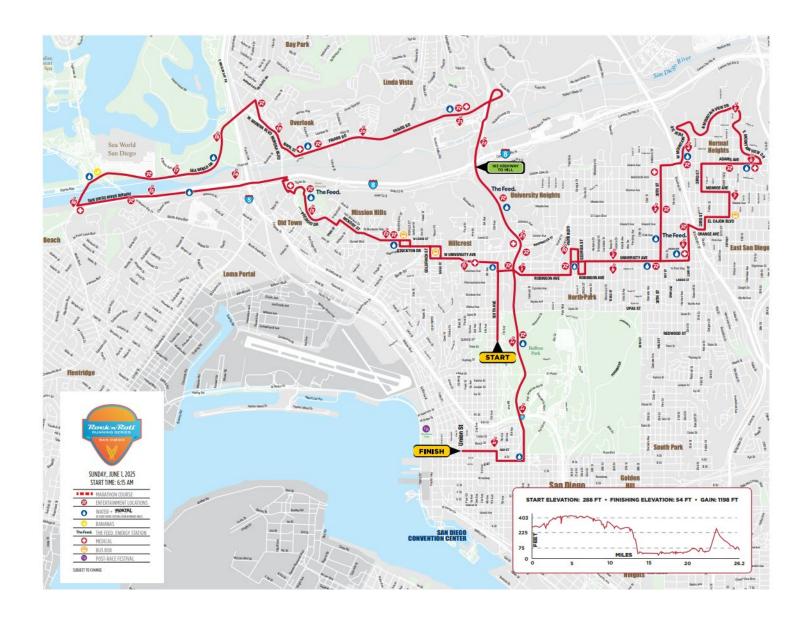

**PROJECT DESCRIPTION:** Special Event Permit for that portion within the City's right-of-way or parks' area jurisdiction of a marathon/half marathon race and post-race concert/festival that would include the temporary use of the races, stages, tents, temporary structures, portable restrooms, trash/recycling containers, generators, drones, exhibits, refreshments, food trucks, and entertainment that would occur on June 1, 2025, throughout the City of San Diego. The post-race concert/festival would occur at Waterfront Park, under the County's jurisdiction. Noise associated with the event activities and set-up/dismantling would occur from 7 AM on May 31, 2025, until 6 PM on June 1, 2025. There would be multiple stages with entertainment throughout the races, and sound amplification would occur from 5:30 AM until 3 PM on June 1, 2025. On May 31, 2025, set-up would occur from 7 AM until 4 PM. The event would occur from 6:15 AM until 4 PM on June 1, 2025. Dismantling would occur from 3 PM until 6 PM on June 2, 2025. The race would utilize the western portion of Balboa Park between Sixth Avenue and Quince Street for the starting area for both the marathon and half marathon races. The marathon route would begin on Sixth Avenue at Quince Street and finish on Ash Street at Union Street. See marathon route description attached for complete marathon details.

Road and parking closures would be associated with this event. (See grid attached for complete details on closures.)

**ENTITY CONSIDERING PROJECT APPROVAL:** City of San Diego

**ENVIRONMENTAL DETERMINATION:** Categorically exempt from CEQA pursuant to State CEQA Guidelines Section 15301 (Existing Facilities); Section 15304 (Minor Alterations to Land); Section 15311 (Accessory Structures).