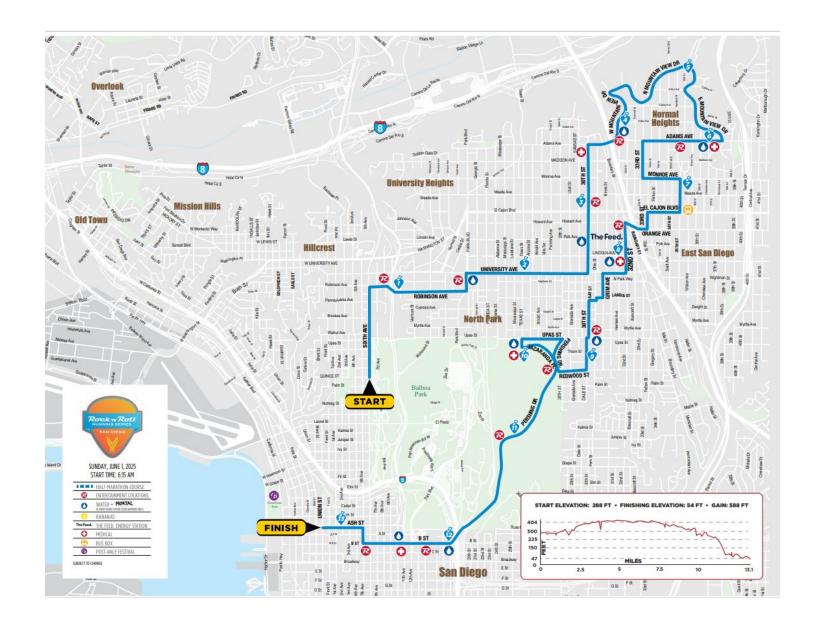

**PROJECT DESCRIPTION:** Special Event Permit for that portion within the City's right-of-way or parks' area jurisdiction of a marathon/half marathon race and post-race concert/festival that would include the temporary use of the races, stages, tents, temporary structures, portable restrooms, trash/recycling containers, generators, drones, exhibits, refreshments, food trucks, and entertainment that would occur on June 1, 2025, throughout the City of San Diego. The post-race concert/festival would occur at Waterfront Park, under the County's jurisdiction. Noise associated with the event activities and set-up/dismantling would occur from 7 AM on May 31, 2025, until 6 PM on June 1, 2025. There would be multiple stages with entertainment throughout the races, and sound amplification would occur from 5:30 AM until 3 PM on June 1, 2025. On May 31, 2025, set-up would occur from 7 AM until 4 PM. The event would occur from 6:15 AM until 4 PM on June 1, 2025. Dismantling would occur from 3 PM until 6 PM on June 2, 2025. The race would utilize the western portion of Balboa Park between Sixth Avenue and Quince Street for the starting area for both the marathon and half marathon races. The marathon route would begin on Sixth Avenue at Quince Street and finish on Ash Street at Union Street. See marathon route description attached for complete marathon details.

Road and parking closures would be associated with this event. (See grid attached for complete details on closures.)

**ENTITY CONSIDERING PROJECT APPROVAL:** City of San Diego

**ENVIRONMENTAL DETERMINATION:** Categorically exempt from CEQA pursuant to State CEQA Guidelines Section 15301 (Existing Facilities); Section 15304 (Minor Alterations to Land); Section 15311 (Accessory Structures).