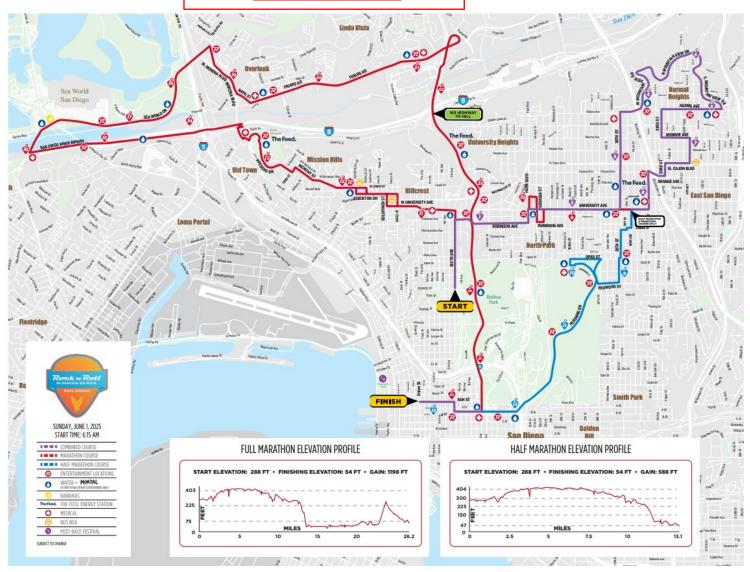

**PROJECT DESCRIPTION:** Special Event Permit for that portion within the City's right-of-way or parks' area jurisdiction of a marathon/half marathon race and post-race concert/festival that would include the temporary use of the races, stages, tents, temporary structures, portable restrooms, trash/recycling containers, generators, drones, exhibits, refreshments, food trucks, and entertainment that would occur on June 1, 2025, throughout the City of San Diego. The post-race concert/festival would occur at Waterfront Park, under the County's jurisdiction. Noise associated with the event activities and set-up/dismantling would occur from 7 AM on May 31, 2025, until 6 PM on June 1, 2025. There would be multiple stages with entertainment throughout the races, and sound amplification would occur from 5:30 AM until 3 PM on June 1, 2025. On May 31, 2025, set-up would occur from 7 AM until 4 PM. The event would occur from 6:15 AM until 4 PM on June 1, 2025. Dismantling would occur from 3 PM until 6 PM on June 2, 2025. The race would utilize the western portion of Balboa Park between Sixth Avenue and Quince Street for the starting area for both the marathon and half marathon races. The marathon route would begin on Sixth Avenue at Quince Street and finish on Ash Street at Union Street. See marathon route description attached for complete marathon details.

Road and parking closures would be associated with this event. (See grid attached for complete details on closures.)

**ENTITY CONSIDERING PROJECT APPROVAL:** City of San Diego

**ENVIRONMENTAL DETERMINATION:** Categorically exempt from CEQA pursuant to State CEQA Guidelines Section 15301 (Existing Facilities); Section 15304 (Minor Alterations to Land); Section 15311 (Accessory Structures).