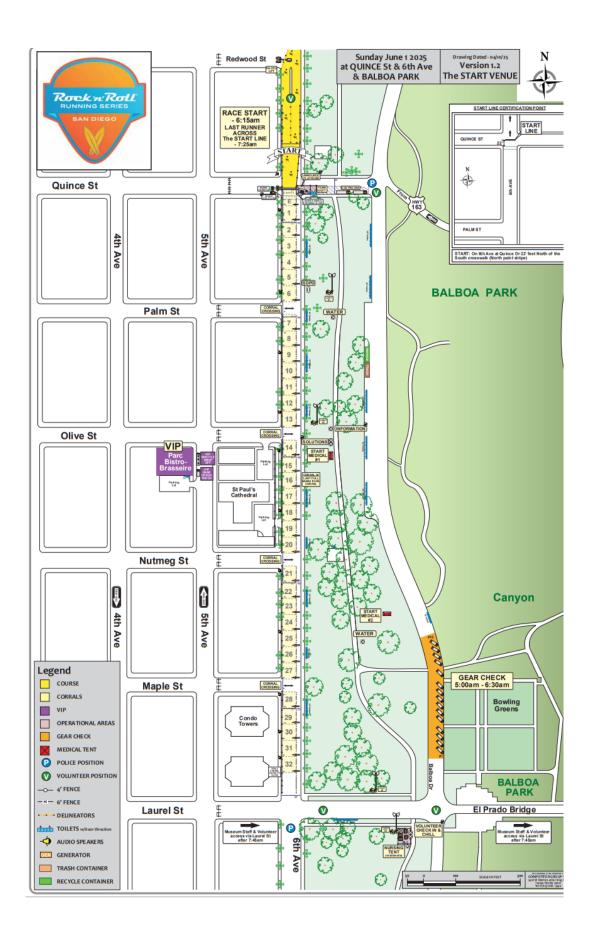

**PROJECT DESCRIPTION:** Special Event Permit for that portion within the City's right-of-way or parks' area jurisdiction of a marathon/half marathon race and post-race concert/festival that would include the temporary use of the races, stages, tents, temporary structures, portable restrooms, trash/recycling containers, generators, drones, exhibits, refreshments, food trucks, and entertainment that would occur on June 1, 2025, throughout the City of San Diego. The post-race concert/festival would occur at Waterfront Park, under the County's jurisdiction. Noise associated with the event activities and set-up/dismantling would occur from 7 AM on May 31, 2025, until 6 PM on June 1, 2025. There would be multiple stages with entertainment throughout the races, and sound amplification would occur from 5:30 AM until 3 PM on June 1, 2025. On May 31, 2025, set-up would occur from 7 AM until 4 PM. The event would occur from 6:15 AM until 4 PM on June 1, 2025. Dismantling would occur from 3 PM until 6 PM on June 2, 2025. The race would utilize the western portion of Balboa Park between Sixth Avenue and Quince Street for the starting area for both the marathon and half marathon races. The marathon route would begin on Sixth Avenue at Quince Street and finish on Ash Street at Union Street. See marathon route description attached for complete marathon details.

Road and parking closures would be associated with this event. (See grid attached for complete details on closures.)

**ENTITY CONSIDERING PROJECT APPROVAL:** City of San Diego

**ENVIRONMENTAL DETERMINATION:** Categorically exempt from CEQA pursuant to State CEQA Guidelines Section 15301 (Existing Facilities); Section 15304 (Minor Alterations to Land); Section 15311 (Accessory Structures).