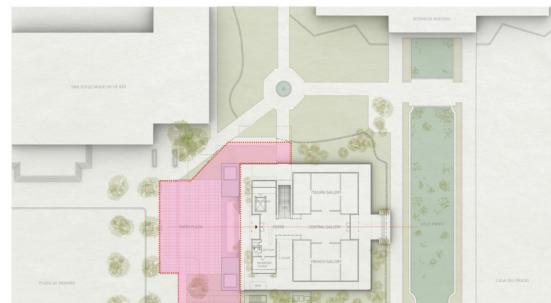

#### Creating **new** spaces

- Library and meeting room
- Classroom (inability to participate in "School in the Park")
- Event area (currently none unless Museum is closed)
- Kitchen / event prep area
- Onsite storage
- Accommodate object intake/outtake
- Administrative office (currently offsite)

#### Adding to existing

- Increasing temporary exhibition space (only 650 square feet now)
- Expanding 88 square foot gift shop (no F & B will be added)
- Event restrooms (only two existing)