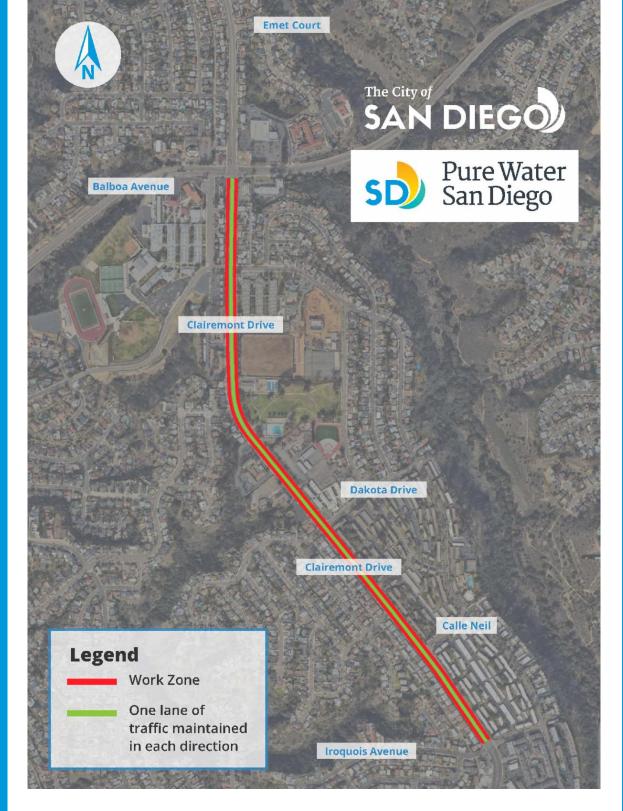

Please see the two maps below outlining how the work will be done in two stages. The intersection of Balboa Avenue and Clairemont Drive will be paved during nighttime hours, but that work has not yet been scheduled.

During stage 1, crews will pave the outside lanes of Clairemont Drive, and one lane of traffic in each direction will be maintained between the work zones.

During stage 2, crews will pave the inside lanes of Clairemont Drive, and one lane of traffic in each direction will be maintained on either side of the work zone.