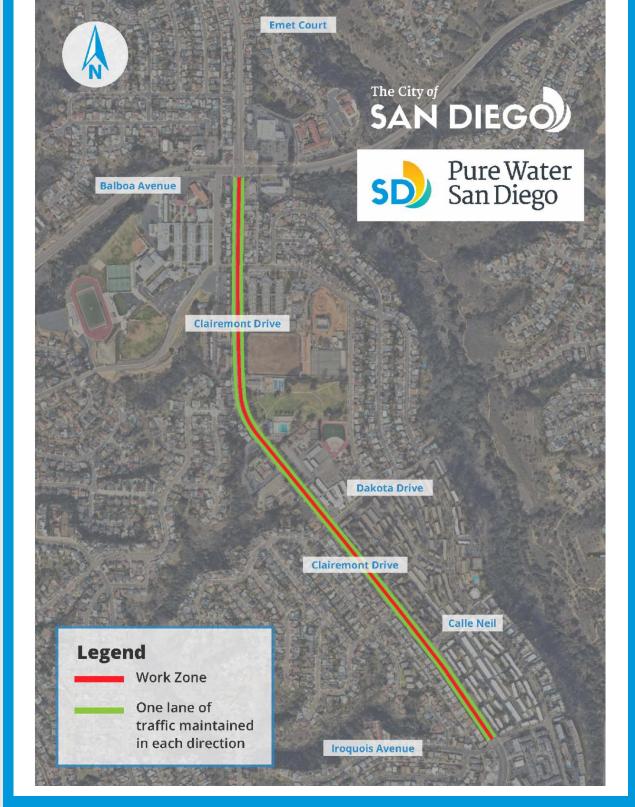

Please see the two maps below outlining how the work will be done in two stages. The intersection of Balboa Avenue and Clairemont Drive will be paved during nighttime hours, but that work has not yet been scheduled.

During stage 1, crews will pave the outside lanes of Clairemont Drive, and one lane of traffic in each direction will be maintained between the work zones.

During stage 2, crews will pave the inside lanes of Clairemont Drive, and one lane of traffic in each direction will be maintained on either side of the work zone.