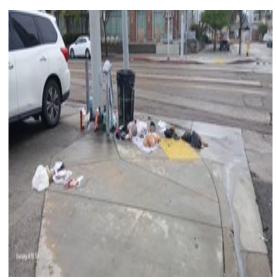

cks

1. Northeast corner of Imperial Ave. and 23<sup>rd</sup> 2. On Commercial St from 26th St. to 27th St. 3. On Imperial Ave from 28th St. to 29th St.

**Bulky Items: 3** 

Graffiti Removal: 277 sq. ft.

**Trimmed Trees: 0** 

| April 2025 Monthly Totals                            |  |  |  |  |
|------------------------------------------------------|--|--|--|--|
| Street Sweep: Daily                                  |  |  |  |  |
| Litter Abatement: Trash Bags: 1,373= 458 Cubic Yards |  |  |  |  |
| Bulky Items: 23 Items                                |  |  |  |  |
| Graffiti Removal: 948 Square Feet                    |  |  |  |  |
| Trees Trimmed: 16 tree trimmed                       |  |  |  |  |
| Weed Abatement: 17 Blocks                            |  |  |  |  |

**BEFORE** AFTER