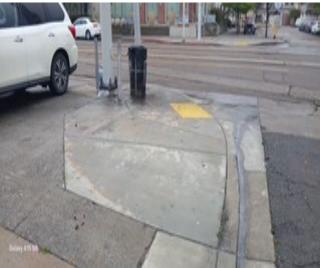

#### April 1st thru April 4th 2025

Sweeping: Daily

**Litter Abatement:** Trash Bags: 250 = 83 Cubic Yards

Weed Abatements: 5 block

1. On 31st St. from Commercial St. to Imperial Ave.

2. Northside of 31st St. and Imperial Ave.

### April 7th thru March 11th 2025

Sweeping: Daily

Litter Abatement: Trash Bags: 315= 105 Cubic Yards

Weed Abatements: 2 blocks

1. On 19<sup>th</sup> St. and i-5 freeway entrance.

2. On 25<sup>th</sup> St. from Commercial St. to Imperial Ave.

#### April 14th thru April 18th 2025

Sweeping: Daily

**Litter Abatement:** Trash Bags: 260 = 87 Cubic Yards

Weed Abatements: 2 blocks

On Imperial Ave. from 19th St. to 20th.
On Imperial Ave. from 21st St to 22nd St.

## April 21st thru April 25th 2025

Sweeping: Daily

Litter Abatement: Trash Bags: 353= 118 Cubic Yards

Weed Abatements: 5 blocks

1. On 32<sup>nd</sup> St. from Commercial St. to Imperial Ave.

- 2. On Commercial St. from 26th St. to 27th St.
- 3. On 26th St. from Commercial St. to Imperial Ave.
- 4. On Imperial Ave. from 27th St. to Evans St.
- 5. On Imperial Ave from Evans St. to Hensley St.

# April 28th thru April 30th 2025 Sweeping: Daily

Litter Abatement: Trash Bags: 195= 65 Cubic Yards

Weed Abatements: 3 blocks

1. Northeast corner of Imperial Ave. and 23<sup>rd</sup> 2. On Commercial St from 26th St. to 27th St. 3. On Imperial Ave from 28th St. to 29th St.