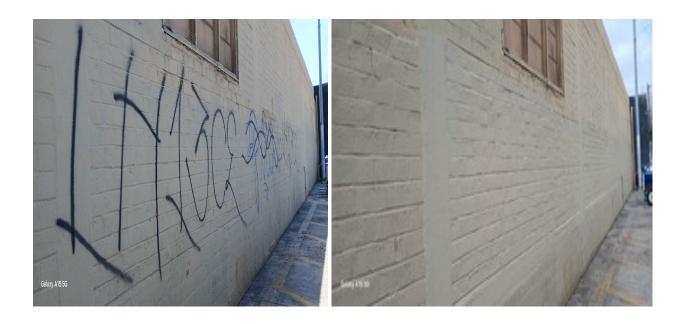

Northeast corner of Imperial Ave. and 23<sup>rd</sup> 2. On Commercial St from 26th St. to 27th St. 3. On Imperial Ave from 28th St. to 29th St.

**Bulky Items: 3** 

Graffiti Removal: 277 sq. ft.

**Trimmed Trees: 0** 

| April 2025 Monthly Totals                            |  |  |  |  |
|------------------------------------------------------|--|--|--|--|
| Street Sweep: Daily                                  |  |  |  |  |
| Litter Abatement: Trash Bags: 1,373= 458 Cubic Yards |  |  |  |  |
| Bulky Items: 23 Items                                |  |  |  |  |
| Graffiti Removal: 948 Square Feet                    |  |  |  |  |
| Trees Trimmed: 16 tree trimmed                       |  |  |  |  |
| Weed Abatement: 17 Blocks                            |  |  |  |  |

**BEFORE** AFTER