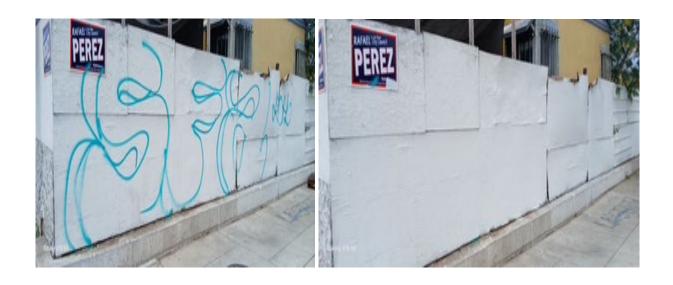

**Bulky Items: 8 Items** 

Graffiti Removal: 345 sq. ft. Trimmed Trees: 0 Trees

**BEFORE** AFTER