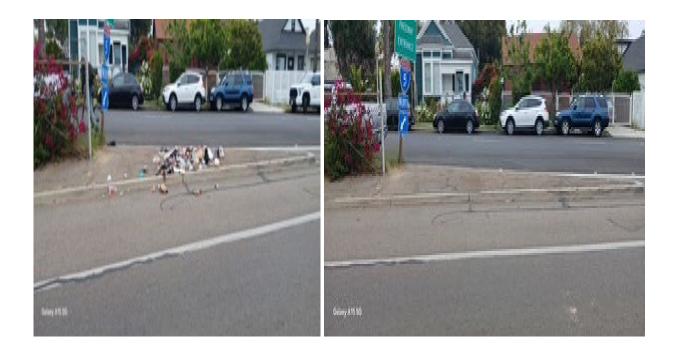

Bulky Items: 10

Graffiti Removal: 342 sq. ft.

**Trimmed Trees: 0** 

| May 2025 Monthly Totals                              |  |  |  |  |
|------------------------------------------------------|--|--|--|--|
| Street Sweep: Daily                                  |  |  |  |  |
| Litter Abatement: Trash Bags: 1,343= 448 Cubic Yards |  |  |  |  |
| Bulky Items: 28 Items                                |  |  |  |  |
| Graffiti Removal: 825 Square Feet                    |  |  |  |  |
| Trees Trimmed: 0 tree trimmed                        |  |  |  |  |
| Weed Abatement: 15 Blocks                            |  |  |  |  |

**BEFORE** AFTER