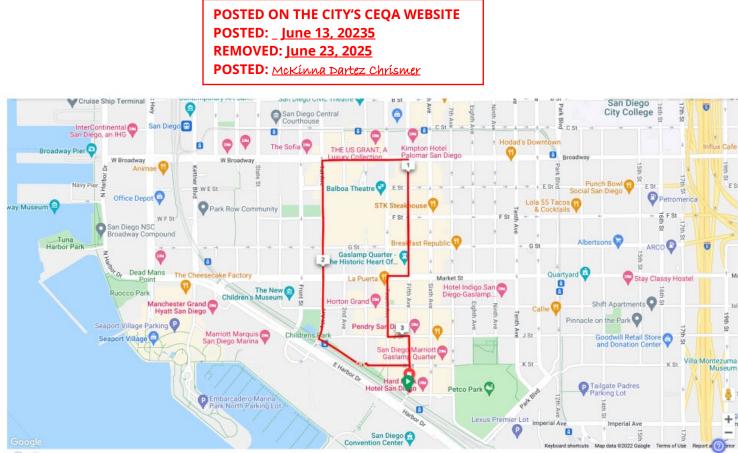

## NOTICE OF RIGHT TO APPEAL ENVIRONMENTAL DETERMINATION

SPECIAL EVENTS DEPARTMENT

PROJECT NAME: Special Event Permit - Gaslamp 5K10K
COMMUNITY PLAN AREA: Downtown
COUNCIL DISTRICT: 3
LOCATION: Broadway, First Ave, Pacific Highway, K Street, Fifth Ave, J Street, Fourth Ave, and Market St (see attached map)

**PROJECT DESCRIPTION:** Special Event Permit for a 5K/10K Run/Walk event that would occur on various streets downtown (see attached map) on August 3, 2025. The event would include the race routes, a fenced-in beer garden, food, entertainment, drones, and the temporary use of tents, temporary structures, generators, fencing and/or barriers, portable restrooms, and trash/recycling containers. Alcohol would be served from 8:15 AM until 9:30 AM. Noise associated with the event activities and set-up/dismantling would occur from 4 AM until 11 AM on August 3, 2025. A sound system would be used for announcements/entertainment and sound amplification would occur at start and finish lines from 7 AM until 10 AM. Set-up for the event would occur from 4 AM until 8 AM, the event would occur from 8 AM until 10 AM, and dismantling would occur from 10 AM until 11 AM. The estimated number of attendees would be approximately 1,500.

Road closures associated with the event would include: 5<sup>th</sup> Avenue between K Street and L Street from 4 AM until 11 AM; 5<sup>th</sup> Avenue between K Street and J Street from 7:30 AM until 10 AM; K Street between 4<sup>th</sup> Avenue and 6<sup>th</sup> Avenue from 4 AM until 11 AM; K Street between 4<sup>th</sup> Avenue and 3<sup>rd</sup> Avenue from 7:30 AM until 10 AM Nb (1) lane on 1<sup>st</sup> Avenue between J Street and Broadway from 7:30 AM until 10 AM; EB (1) lane on Broadway between 1<sup>st</sup> and 6<sup>th</sup> Avenue from 7:30 AM until 10 AM. 5<sup>th</sup> Avenue (1) lane southbound between Broadway and Market from 7:30 AM until 10 AM; Market (1) lane westbound between 5<sup>th</sup> Ave. and 4<sup>th</sup> Ave. from 7:30 AM until 10 AM; 4<sup>th</sup> Avenue (1) lane southbound between J St. and Market from 7:30 AM until 10 AM; J St. (1) lane eastbound between 5<sup>th</sup> Ave. and 4<sup>th</sup> Ave. from 7:30 AM until 10 AM;