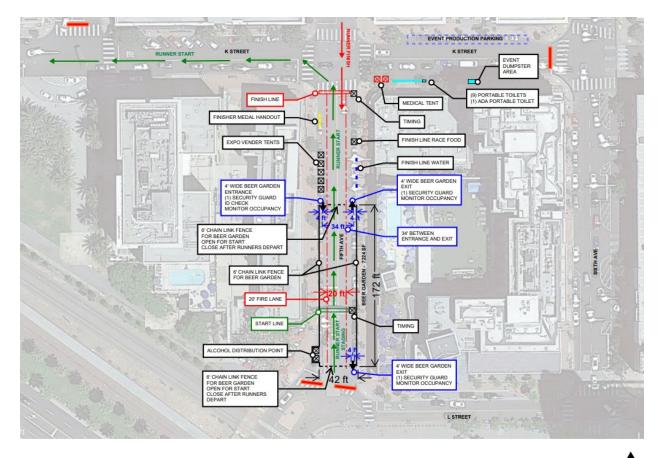

**PROJECT DESCRIPTION:** Special Event Permit for a 5K/10K Run/Walk event that would occur on various streets downtown (see attached map) on August 3, 2025. The event would include the race routes, a fenced-in beer garden, food, entertainment, drones, and the temporary use of tents, temporary structures, generators, fencing and/or barriers, portable restrooms, and trash/recycling containers. Alcohol would be served from 8:15 AM until 9:30 AM. Noise associated with the event activities and set-up/dismantling would occur from 4 AM until 11 AM on August 3, 2025. A sound system would be used for announcements/entertainment and sound amplification would occur at start and finish lines from 7 AM until 10 AM. Set-up for the event would occur from 4 AM until 8 AM, the event would occur from 8 AM until 10 AM, and dismantling would occur from 10 AM until 11 AM. The estimated number of attendees would be approximately 1,500.

Road closures associated with the event would include: 5<sup>th</sup> Avenue between K Street and L Street from 4 AM until 11 AM; 5<sup>th</sup> Avenue between K Street and J Street from 7:30 AM until 10 AM; K Street between 4<sup>th</sup> Avenue and 6<sup>th</sup> Avenue from 4 AM until 11 AM; K Street between 4<sup>th</sup> Avenue and 3<sup>rd</sup> Avenue from 7:30 AM until 10 AM Nb (1) lane on 1<sup>st</sup> Avenue between J Street and Broadway from 7:30 AM until 10 AM; EB (1) lane on Broadway between 1<sup>st</sup> and 6<sup>th</sup> Avenue from 7:30 AM until 10 AM. 5<sup>th</sup> Avenue (1) lane southbound between Broadway and Market from 7:30 AM until 10 AM; Market (1) lane westbound between 5<sup>th</sup> Ave. and 4<sup>th</sup> Ave. from 7:30 AM until 10 AM; 4<sup>th</sup> Avenue (1) lane southbound between J St. and Market from 7:30 AM until 10 AM; J St. (1) lane eastbound between 5<sup>th</sup> Ave. and 4<sup>th</sup> Ave. from 7:30 AM until 10 AM;

1

GASLAMP RUN 5K/10K SAN DIEGO, AUGUST 3, 2025 START/FINISH MAP V1 PRODUCED BY MASCOT SPORTS, INC. UPDATED 01.29.2024