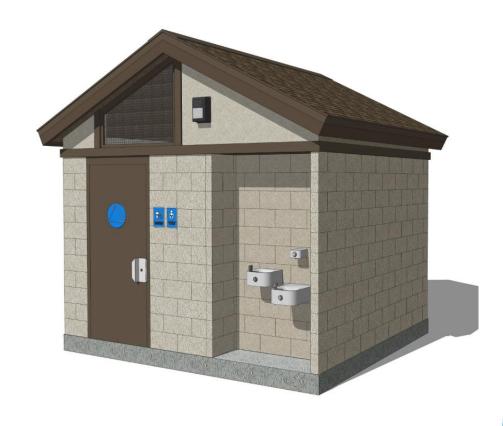

ncrete Picnic Table**

Model 100SLE (accessible)

Note: intent is for precast concrete furnishings to be San Diego Buff integral color, with light sandblast finish and nano-sacrificial anti graffiti coating, typ.



#### **Site Furnishings:**

Dog Waste Station

Model 1011-MINI-BLK



Bike Rack

Model 'Hoop Rack' by Dero



5 row, 15' long bleacher with guardrails and double foot plank, seats 50, galvanized steel, (intent is for (2) standard and (2) accessible bleachers to be provided at each field, typ.)



Main Comfort Station, Concessions, & Community Room Building:



<u>Plan</u>



# Main Comfort Station, Concessions, & Community Room Building:





<u>Perspective</u>

View of Comfort Station Side

<u>Perspective</u>

View of Concessions Side



#### **Secondary Comfort Station:**





**Perspective** 



#### **Shade Structures:**

#### **Small Shade Structure**

Model 'Marana': shade for 1 table





Medium & Large Shade Structures

Model 'Orlando', medium size: shade for 2 tables Model 'Orlando', large size: shade for 4 tables

Note: intent of shade structure color is to tie in with the premanufactured building or playground color schemes on site



#### Signage:



#### Monument Sign

Note: intent of precast concrete sign with faux wood texture is to tie in with the premanufactured buildings and shade structure color scheme on site



### **General Site Planting:**











### **Native / Naturalized Planting:**













## Thank You!