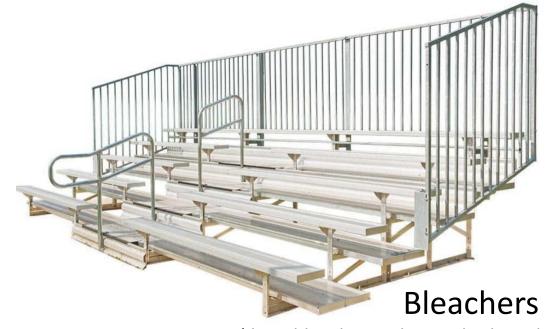

#### **Site Furnishings:**

Dog Waste Station

Model 1011-MINI-BLK

Bike Rack

Model 'Hoop Rack' by Dero

5 row, 15' long bleacher with guardrails and double foot plank, seats 50, galvanized steel, (intent is for (2) standard and (2) accessible bleachers to be provided at each field, typ.)