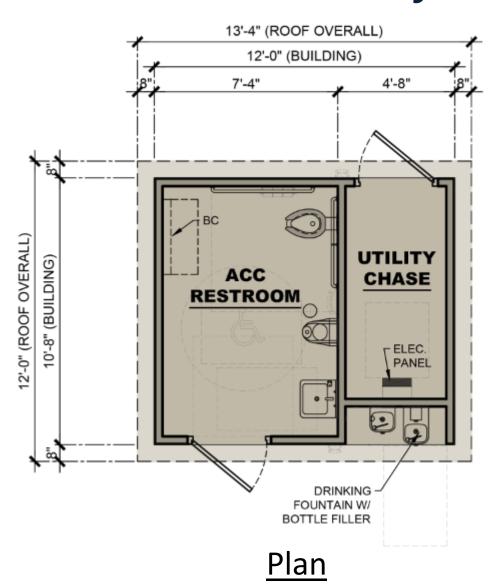

Concrete Picnic Table**

Model 100SLE (accessible)

Note: intent is for precast concrete furnishings to be San Diego Buff integral color, with light sandblast finish and nano-sacrificial anti graffiti coating, typ.



#### **Site Furnishings:**

Dog Waste Station

Model 1011-MINI-BLK



Bike Rack

Model 'Hoop Rack' by Dero



5 row, 15' long bleacher with guardrails and double foot plank, seats 50, galvanized steel, (intent is for (2) standard and (2) accessible bleachers to be provided at each field, typ.)



Main Comfort Station, Concessions, & Community Room Building:



<u>Plan</u>



# Main Comfort Station, Concessions, & Community Room Building:





<u>Perspective</u>

View of Comfort Station Side

<u>Perspective</u>

View of Concessions Side



#### **Secondary Comfort Station:**





**Perspective** 



#### **Shade Structures:**

#### **Small Shade Structure**

Model 'Marana': shade for 1 table





Medium & Large Shade Structures

Model 'Orlando', medium size: shade for 2 tables Model 'Orlando', large size: shade for 4 tables

Note: intent of shade structure color is to tie in with the premanufactured building or playground color schemes on site



#### Signage:



#### Monument Sign

Note: intent of precast concrete sign with faux wood texture is to tie in with the premanufactured buildings and shade structure color scheme on site



### **General Site Planting:**











### **Native / Naturalized Planting:**













## Thank You!