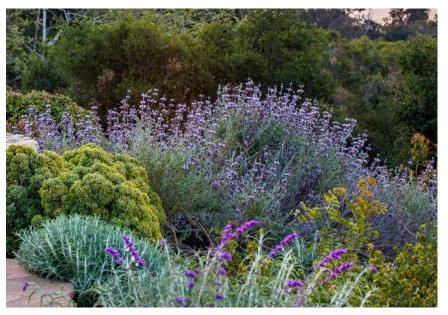

fort Station, Concessions, & Community Room Building:





<u>Perspective</u>

View of Comfort Station Side

<u>Perspective</u>

View of Concessions Side



#### **Secondary Comfort Station:**





**Perspective** 



#### **Shade Structures:**

#### **Small Shade Structure**

Model 'Marana': shade for 1 table





Medium & Large Shade Structures

Model 'Orlando', medium size: shade for 2 tables Model 'Orlando', large size: shade for 4 tables

Note: intent of shade structure color is to tie in with the premanufactured building or playground color schemes on site



#### Signage:



#### Monument Sign

Note: intent of precast concrete sign with faux wood texture is to tie in with the premanufactured buildings and shade structure color scheme on site



### **General Site Planting:**











### **Native / Naturalized Planting:**













## Thank You!