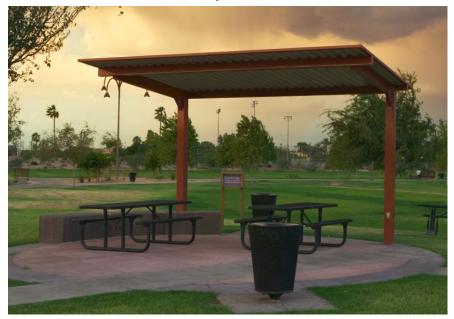

#### **Shade Structures:**

#### **Small Shade Structure**

Model 'Marana': shade for 1 table

Medium & Large Shade Structures

Model 'Orlando', medium size: shade for 2 tables Model 'Orlando', large size: shade for 4 tables

Note: intent of shade structure color is to tie in with the premanufactured building or playground color schemes on site