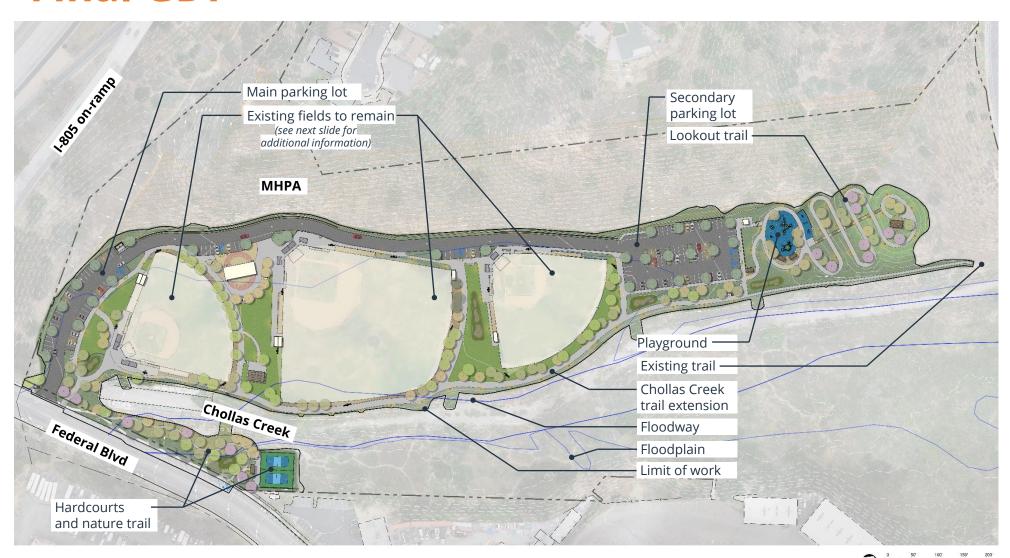

#### **Sunshine Berardini Field - Introductions**

#### **City of San Diego:**

- Mark Calleran (Associate Civil Engineer/PM)
- Kevin Oliver (Project Officer II)

#### **Design Team:**

- Jerod Huwa (Sr. Associate, Landscape Architect)
- Chris Langdon (Principal, Landscape Architect)







#### **Final GDP**





## Final GDP: South Side Enlargement





## Final GDP: North Side Enlargement





#### **Site Furnishings:**

## Concrete Waste & Recycling Receptacles

**Model 508 and 508R** 





#### Concrete Bench

Model 408B

Note: intent is for precast concrete furnishings to be San Diego Buff integral color, with light sandblast finish and nano-sacrificial anti graffiti coating, typ.



#### **Site Furnishings:**

#### Concrete Picnic Table

Model 100S





#### **Concrete Picnic Table**

Model 100SLE (accessible)

Note: intent is for precast concrete furnishings to be San Diego Buff integral color, with light sandblast finish and nano-sacrificial anti graffiti coating, typ.



#### **Site Furnishings:**

Dog Waste Station

Model 1011-MINI-BLK



Bike Rack

Model 'Hoop Rack' by Dero



5 row,