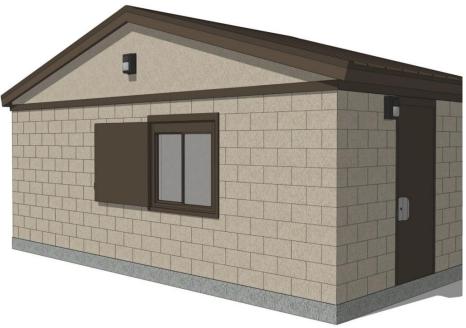

inish and nano-sacrificial anti graffiti coating, typ.



#### **Site Furnishings:**

#### Concrete Picnic Table

Model 100S





#### **Concrete Picnic Table**

Model 100SLE (accessible)

Note: intent is for precast concrete furnishings to be San Diego Buff integral color, with light sandblast finish and nano-sacrificial anti graffiti coating, typ.



#### **Site Furnishings:**

Dog Waste Station

Model 1011-MINI-BLK



Bike Rack

Model 'Hoop Rack' by Dero



5 row, 15' long bleacher with guardrails and double foot plank, seats 50, galvanized steel, (intent is for (2) standard and (2) accessible bleachers to be provided at each field, typ.)



Main Comfort Station, Concessions, & Community Room Building:



<u>Plan</u>



# Main Comfort Station, Concessions, & Community Room Building:





<u>Perspective</u>

View of Comfort Station Side

<u>Perspective</u>

View of Concessions Side



#### **Secondary Comfort Station:**





**Perspective** 



#### **Shade Structures:**

#### **Small Shade Structure**

Model 'Marana': shade for 1 table





Medium & Large Shade Structures

Model 'Orlando', medium size: shade for 2 tables Model 'Orlando', large size: shade for 4 tables

Note: intent of shade structure color is to tie in with the premanufactured building or playground color schemes on site



#### Signage:



#### Monument Sign

Note: intent of precast concrete sign with faux wood texture is to tie in with the premanufactured buildings and shade structure color scheme on site



### **General Site Planting:**











### **Native / Naturalized Planting:**













#