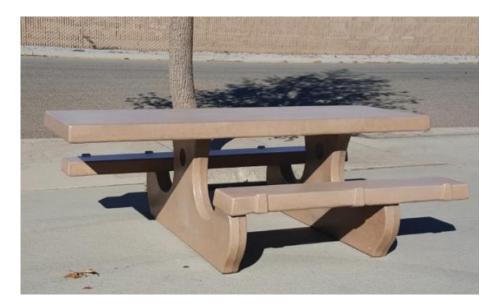

#### **Concrete Picnic Table**

Model 100SLE (accessible)

Note: intent is for precast concrete furnishings to be San Diego Buff integral color, with light sandblast finish and nano-sacrificial anti graffiti coating, typ.