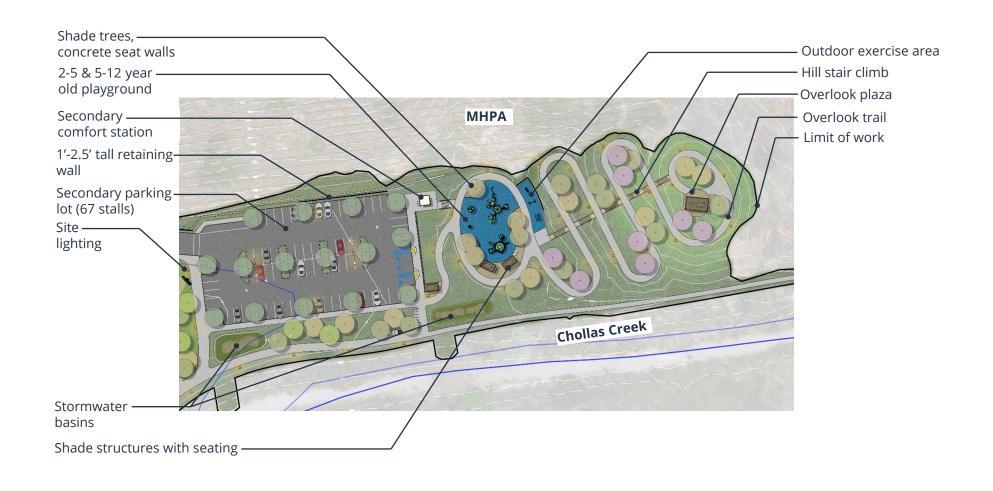

#### **Sunshine Berardini Field - Introductions**

#### **City of San Diego:**

- Mark Calleran (Associate Civil Engineer/PM)
- Kevin Oliver (Project Officer II)

#### **Design Team:**

- Jerod Huwa (Sr. Associate, Landscape Architect)
- Chris Langdon (Principal, Landscape Architect)







#### **Final GDP**





## Final GDP: South Side Enlargement





## Final GDP: North Side Enlargement





#### **Site Furnishings:**

## Concrete Waste & Recycling Receptacles

**Model 508 and 508R** 





#### Concrete Bench

Model 408B

Note: intent is for precast concrete furnishings to be San Diego Buff integral color, with light sandblast finish and nano-sacrificial anti graffiti coating, typ.



#### **Site Furnishings:**

#### Concrete Picnic Table

Model 100S





#### **Concrete Picnic Table**

Model 100SLE (accessible)

Note: intent is for precast concrete furnishings to be San Diego Buff integral color, with light sandblast finish and nano-sacrificial anti graffiti coating, typ.



#### **Site Furnishings:**

Dog Waste Station

Model 1011-MINI-BLK



Bike Rack

Model 'Hoop Rack' by Dero



5 row, 15' long bleacher with guardrails and double foot plank, seats 50, galvanized steel