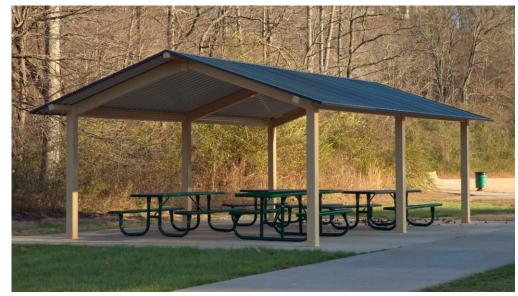

#### **Shade Structures:**

#### **Small Shade Structure**

Model 'Marana': shade for 1 table

Medium & Large Shade Structures

Model 'Orlando', medium size: shade for 2 tables Model 'Orlando', large size: shade for 4 tables

Note: intent of shade structure color is to tie in with the premanufactured building or playground color schemes on site