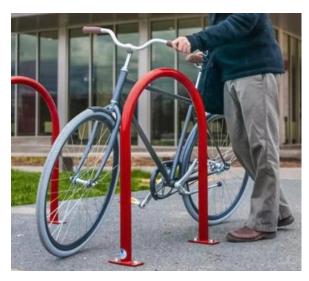

#### **Site Furnishings:**

Dog Waste Station

Model 1011-MINI-BLK

Bike Rack

Model 'Hoop Rack' by Dero

5 row, 15' long bleacher with guardrails and double foot plank, seats 50, galvanized steel, (intent is for (2) standard and (2) accessible bleachers to be provided at each field, typ.)