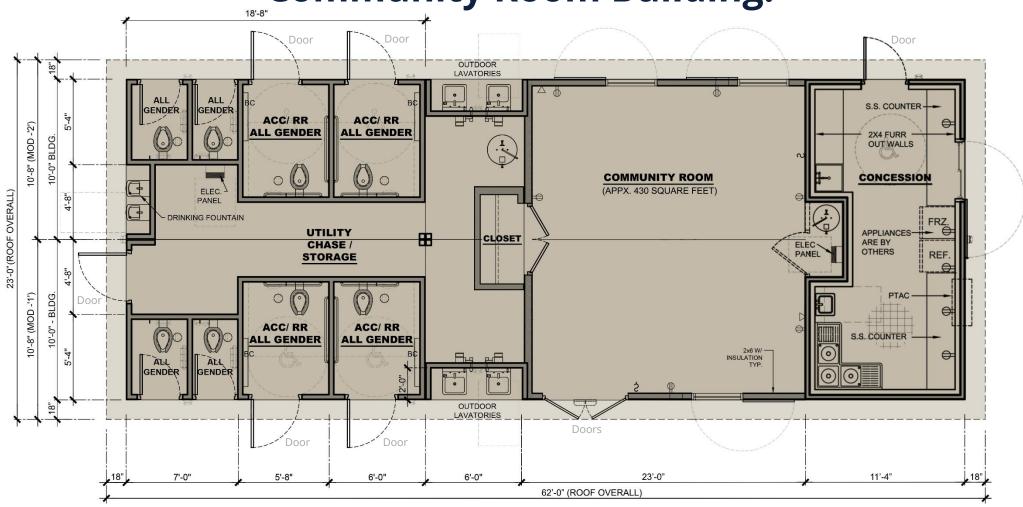

ast concrete furnishings to be San Diego Buff integral color, with light sandblast finish and nano-sacrificial anti graffiti coating, typ.



#### **Site Furnishings:**

#### Concrete Picnic Table

Model 100S





#### **Concrete Picnic Table**

Model 100SLE (accessible)

Note: intent is for precast concrete furnishings to be San Diego Buff integral color, with light sandblast finish and nano-sacrificial anti graffiti coating, typ.



#### **Site Furnishings:**

Dog Waste Station

Model 1011-MINI-BLK



Bike Rack

Model 'Hoop Rack' by Dero



5 row, 15' long bleacher with guardrails and double foot plank, seats 50, galvanized steel, (intent is for (2) standard and (2) accessible bleachers to be provided at each field, typ.)



Main Comfort Station, Concessions, & Community Room Building:



<u>Plan</u>



# Main Comfort Station, Concessions, & Community Room Building:





<u>Perspective</u>

View of Comfort Station Side

<u>Perspective</u>

View of Concessions Side



#### **Secondary Comfort Station:**





**Perspective** 



#### **Shade Structures:**

#### **Small Shade Structure**

Model 'Marana': shade for 1 table





Medium & Large Shade Structures

Model 'Orlando', medium size: shade for 2 tables Model 'Orlando', large size: shade for 4 tables

Note: intent of shade structure color is to tie in with the premanufactured building or playground color schemes on site



#### Signage:



#### Monument Sign

Note: intent of precast concrete sign with faux wood texture is to tie in with the premanufactured buildings and shade structure color scheme on site



### **Gener