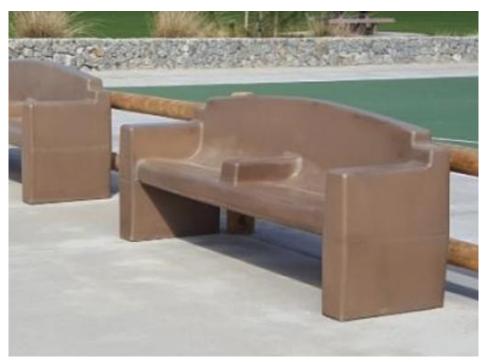

#### Concrete Bench

Model 408B

Note: intent is for precast concrete furnishings to be San Diego Buff integral color, with light sandblast finish and nano-sacrificial anti graffiti coating, typ.