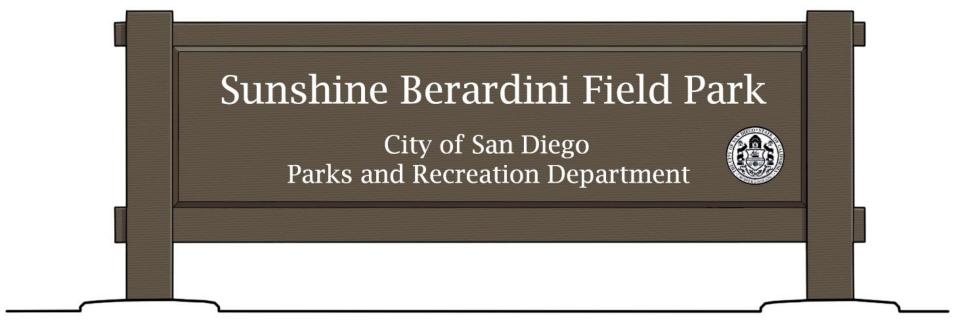

#### Monument Sign

Note: intent of precast concrete sign with faux wood texture is to tie in with the premanufactured buildings and shade structure color scheme on site