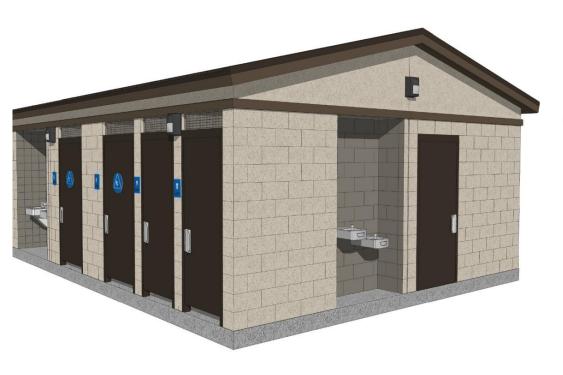

# Main Comfort Station, Concessions, & Community Room Building:

<u>Perspective</u>

View of Comfort Station Side

<u>Perspective</u>

View of Concessions Side