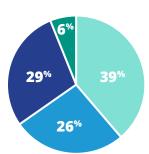

# Bridge Type

- Bowstring Steel Bridge
- Pratt Steel Bridge
- Modified Bow Steel Bridge

SD Stormwater

35%

. 15<sup>%</sup>

#### Information on Interpretive Signs

- Habitat and Wildlife
- Natural Science
- Community History
- Other