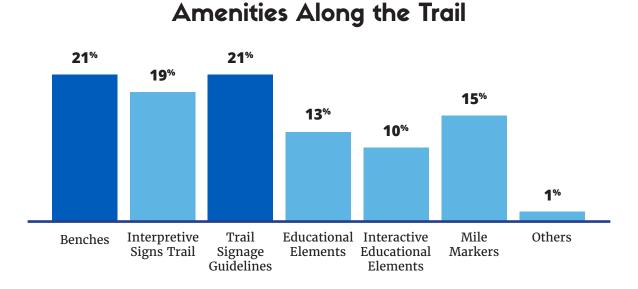

#### **Top Survey Results**

Name: Jamacha Open Space Trail

Trail Type: Natural Ground

Bridge Type: Bowstring Steel Bridge Information on Interpretive Signs: Habitat and Wildlife

Amenities: Benches and Trail Signage Guidelines