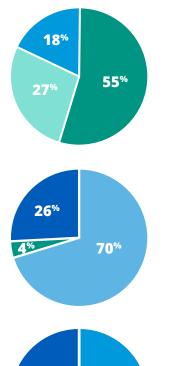

### Trail Name

- Jamacha Open Space Trail
  - The Widman Waterway Trail
- Other

## Trail Type

- Natural Ground
- Concrete or Asphalt
- Gravel Surface