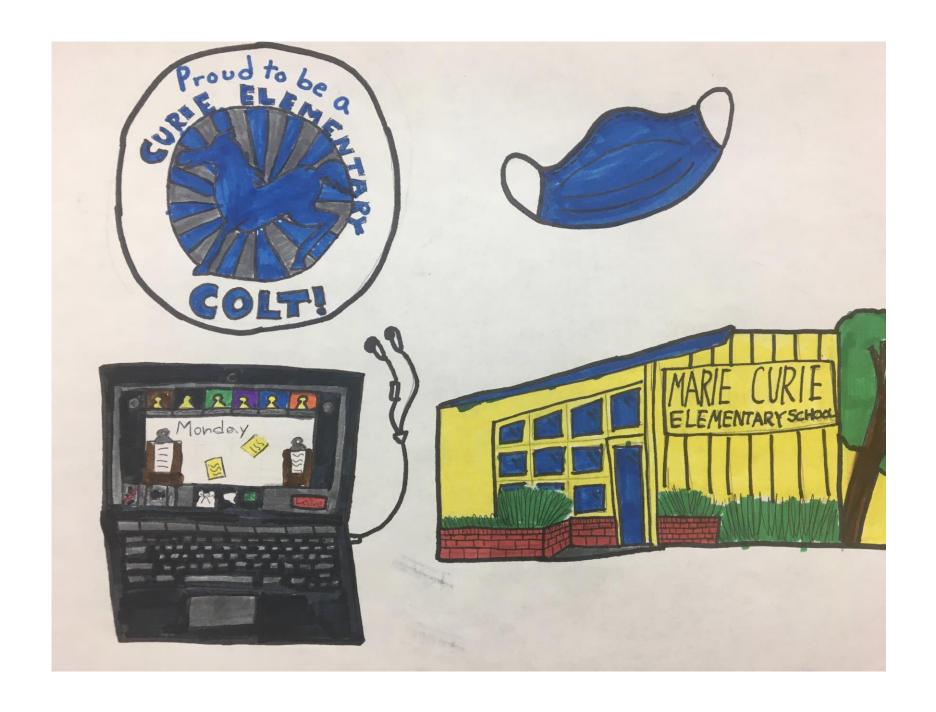

## What does the University Community mean to you?

**Tell us through art!** Are you a K-12 student in the University Community? Then submit your artwork to the University Community Plan Update Project Team by **Monday, May 17th** for a chance to have your art selected and displayed on Project Tote Bags and in the Community Plan! Up to two (2) winners will be selected.

## Please provide the following information with your submission:

- (1) Artwork that depicts what you love about the University Community (**examples:** a drawing of a library, park, or space where you spend time)
- (2) A JPEG or PNG of your artwork no larger than 20MB
- (3) Name and Grade in School (K-12 only)
- (4) Name of School (see list)(5) Name of Parent/Guardian
- (6) Phone number and email of Parent/Guardian

Submit to: KatieW@sandiego.gov Submit by: 5:00pm on Monday, May 17th Winner(s) Notified: Monday, May 31st

check out www.PlanUniversity.org for more!

Schools in University:
Curie Elementary
Doyle Elementary
La Jolla Country Day
Mission Bay Montessori
Preuss High
Spreckels Elementary
Standley Middle
University City High