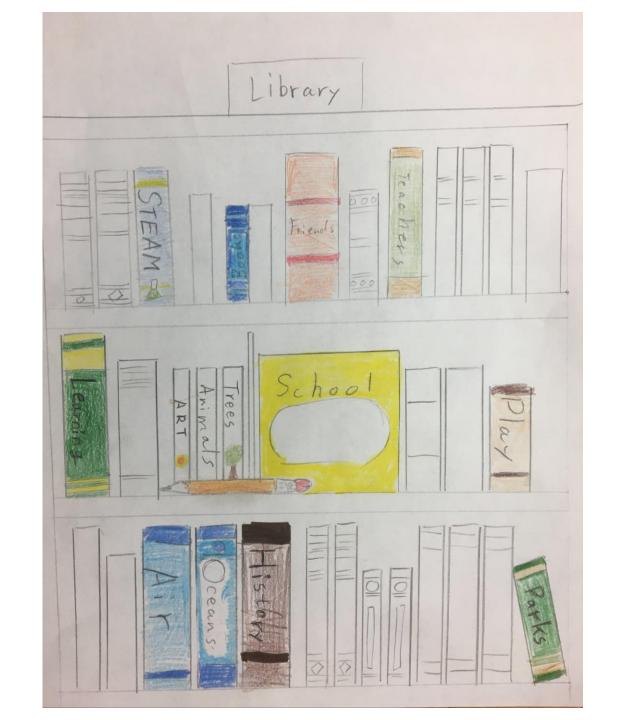

## What does the University Community mean to you?

**Tell us through art!** Are you a K-12 student in the University Community? Then submit your artwork to the University Community Plan Update Project Team by **Monday, May 17th** for a chance to have your art selected and displayed on Project Tote Bags and in the Community Plan! Up to two (2) winners will be selected.

## Please provide the following information with your submission:

- (1) Artwork that depicts what you love about the University Community (**examples:** a drawing of a library, park, or space where you spend time)
- (2) A JPEG or PNG of your artwork no larger than 20MB
- (3) Name and Grade in School (K-12 only)
- (4) Name of School (see list)(5) Name of Parent/Guardian
- (6) Phone number and email of Parent/Guardian