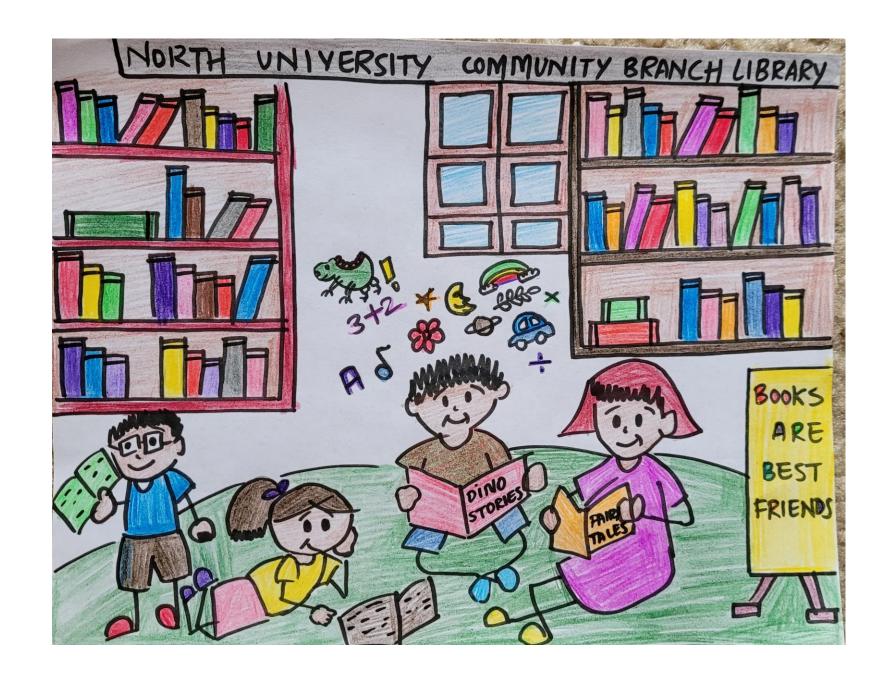

## What does the University Community mean to you?

**Tell us through art!** Are you a K-12 student in the University Community? Then submit your artwork to the University Community Plan Update Project Team by **Monday, May 17th** for a chance to have your art selected and displayed on Project Tote Bags and in the Community Plan! Up to two (2) winners will be selected.

## Please provide the following information with your submission:

- (1) Artwork that depicts what you love about the University Community (**examples:** a drawing of a library, park, or space where you spend time)
- (2) A JPEG or PNG of your artwork no larger than 20MB
- (3) Name and Grade in School (K-12 only)
- (4) Name of School (see list)(5) Name of Parent/Guardian
- (6) Phone number and email of Parent/Guardian