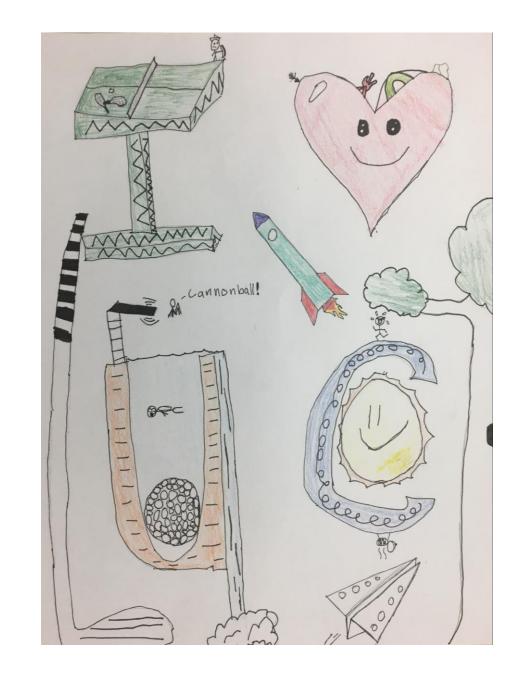

1

Grade: 4<sup>th</sup>

Grade: 2<sup>nd</sup>

Grade: 2<sup>nd</sup>

Grade: K

6

Grade: 10<sup>th</sup>

University City High