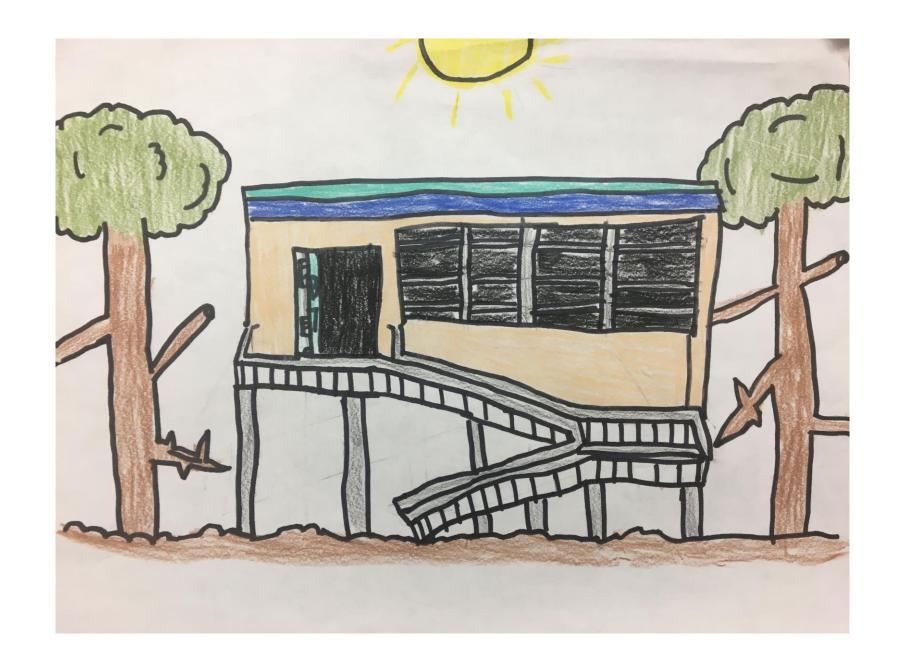

## What does the University Community mean to you?

**Tell us through art!** Are you a K-12 student in the University Community? Then submit your artwork to the University Community Plan Update Project Team by **Monday, May 17th** for a chance to have your art selected and displayed on Project Tote Bags and in the Community Plan! Up to two (2) winners will be selected.

## Please provide the following information with your submission:

- (1) Artwork that depicts what you love about the University Community (**examples:** a drawing of a library, park, or space where you spend time)
- (2) A JPEG or PNG of your artwork no larger than 20MB
- (3) Name and Grade in School (K-12 only)
- (4) Name of School (see list)(5) Name of Parent/Guardian
- (6) Phone number and email of Parent/Guardian