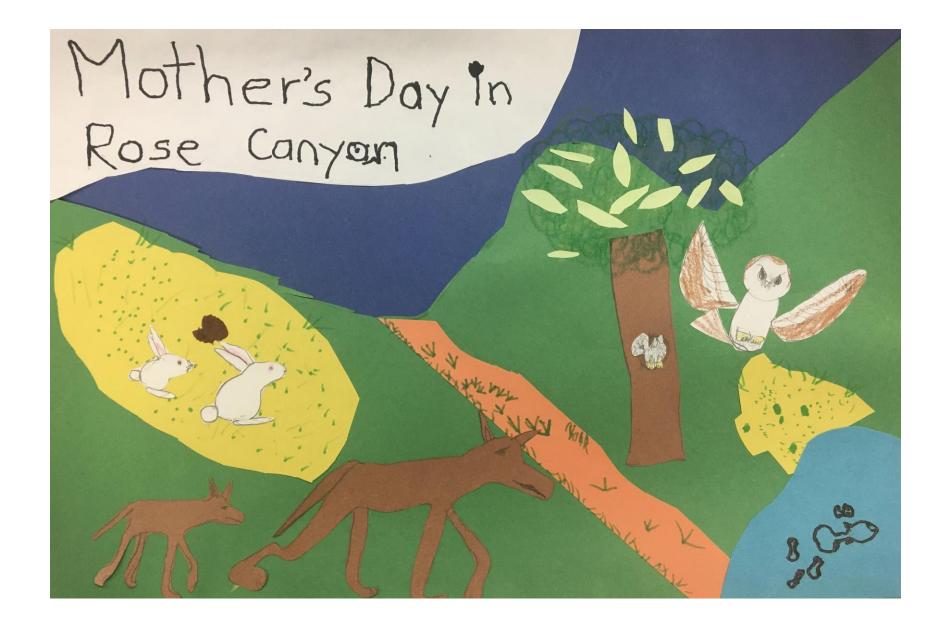

1

Grade: 4<sup>th</sup>

Grade: 2<sup>nd</sup>

Grade: 2<sup>nd</sup>

Grade: K

6

Grade: 10<sup>th</sup>

University City High