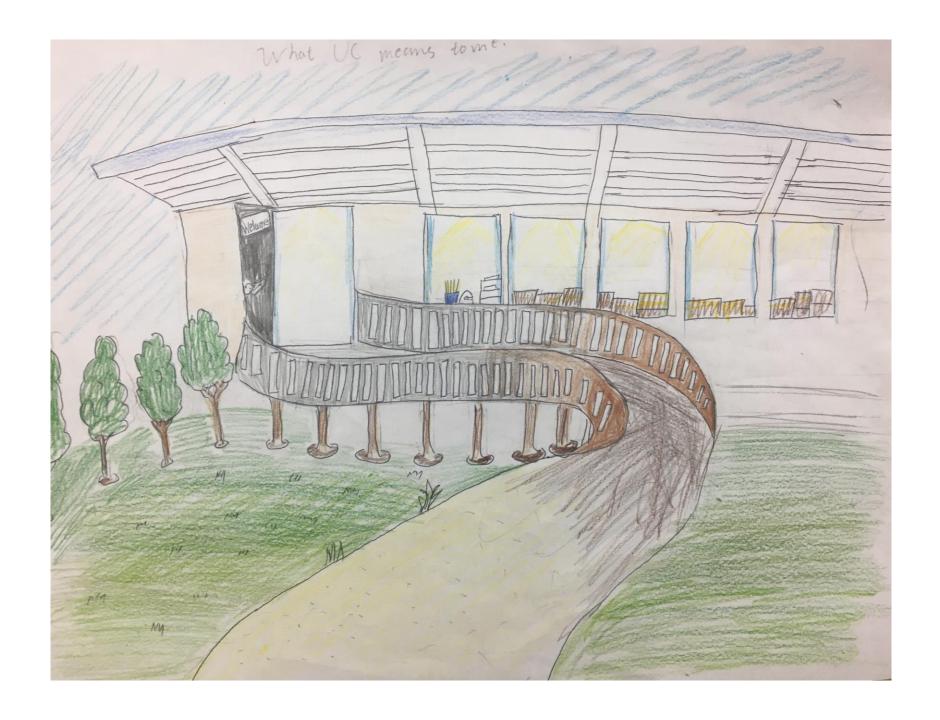

## What does the University Community mean to you?

**Tell us through art!** Are you a K-12 student in the University Community? Then submit your artwork to the University Community Plan Update Project Team by **Monday, May 17th** for a chance to have your art selected and displayed on Project Tote Bags and in the Community Plan! Up to two (2) winners will be selected.

## Please provide the following information with your submission:

- (1) Artwork that depicts what you love about the University Community (**examples:** a drawing of a library, park, or space where you spend time)
- (2) A JPEG or PNG of your artwork no larger than 20MB
- (3) Name and Grade in School (K-12 only)
- (4) Name of School (see list)(5) Name of Parent/Guardian
- (6) Phone number and email of Parent/Guardian