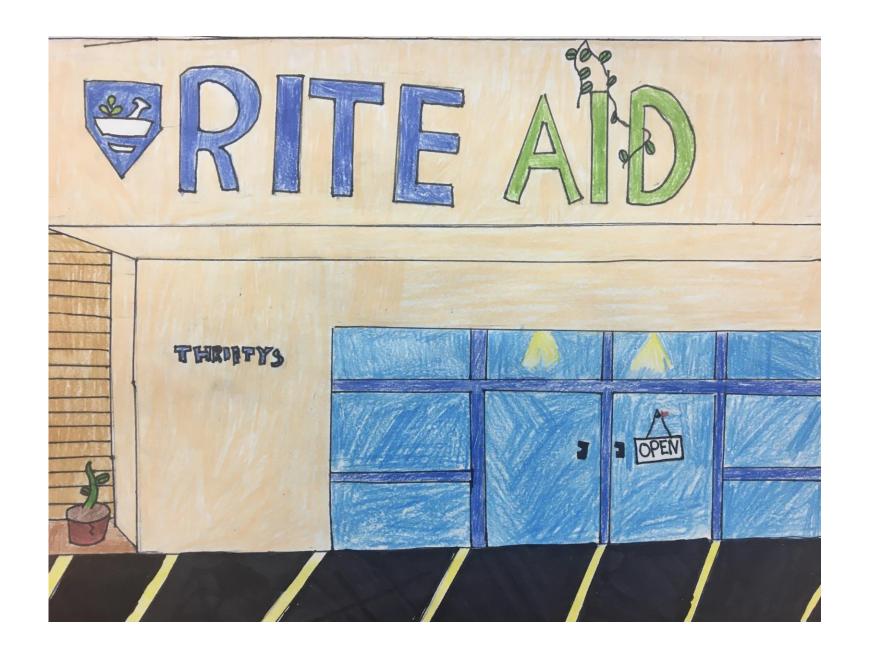

1

Grade: 4<sup>th</sup>

Grade: 2<sup>nd</sup>

Grade: 2<sup>nd</sup>

Grade: K

6

Grade: 10<sup>th</sup>

University City High