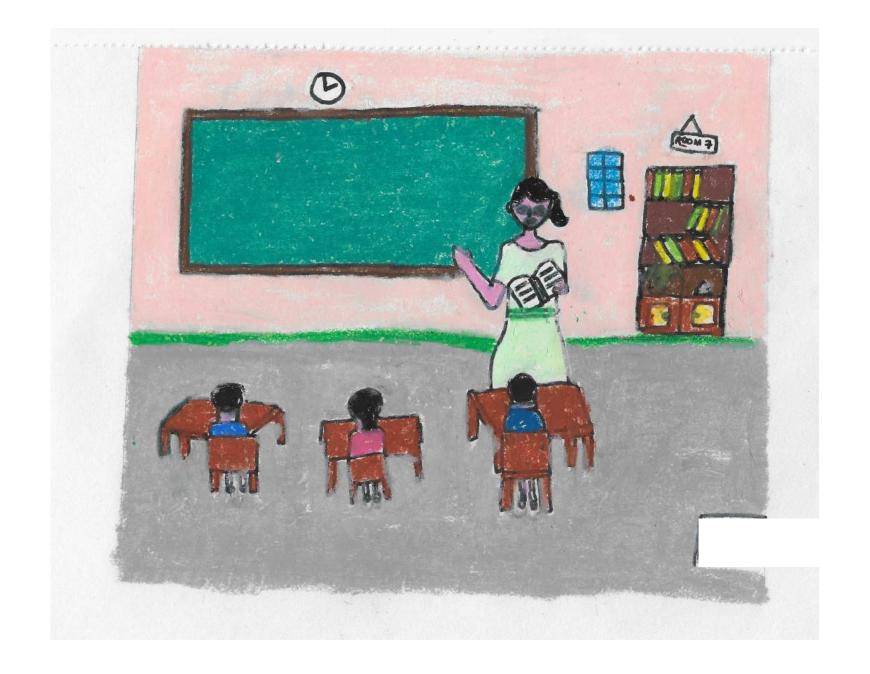

## What does the University Community mean to you?

**Tell us through art!** Are you a K-12 student in the University Community? Then submit your artwork to the University Community Plan Update Project Team by **Monday, May 17th** for a chance to have your art selected and displayed on Project Tote Bags and in the Community Plan! Up to two (2) winners will be selected.

## Please provide the following information with your submission:

- (1) Artwork that depicts what you love about the University Community (**examples:** a drawing of a library, park, or space where you spend time)
- (2) A JPEG or PNG of your artwork no larger than 20MB
- (3) Name and Grade in School (K-12 only)
- (4) Name of School (see list)(5) Name of Parent/Guardian
- (6) Phone number and email of Parent/Guardian