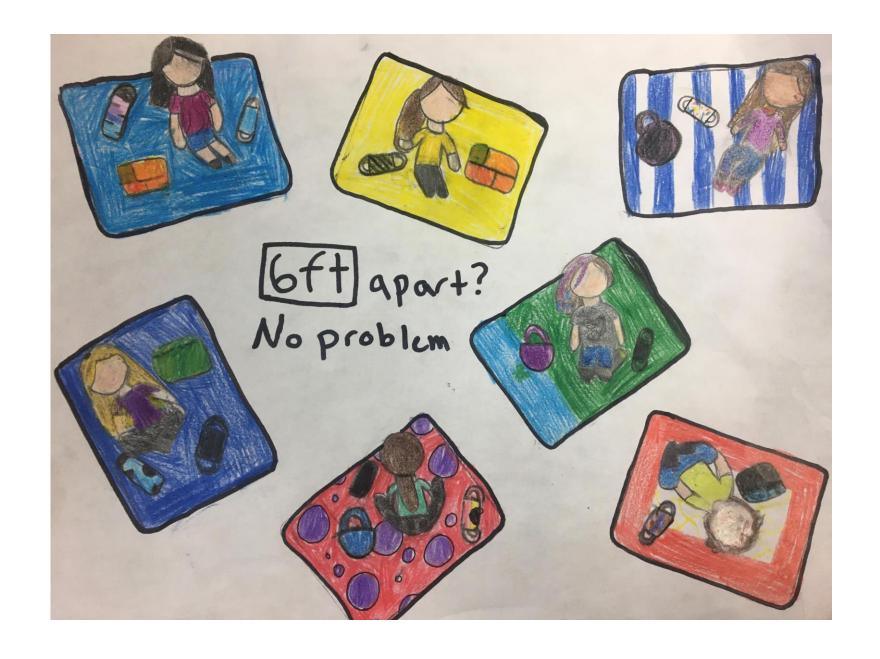

Grade: 5<sup>th</sup>

Grade: 5<sup>th</sup>

Grade: K

Grade: 3rd

Grade: 3<sup>rd</sup>

Grade: 4<sup>th</sup>

Grade: 1st

Grade: 1st