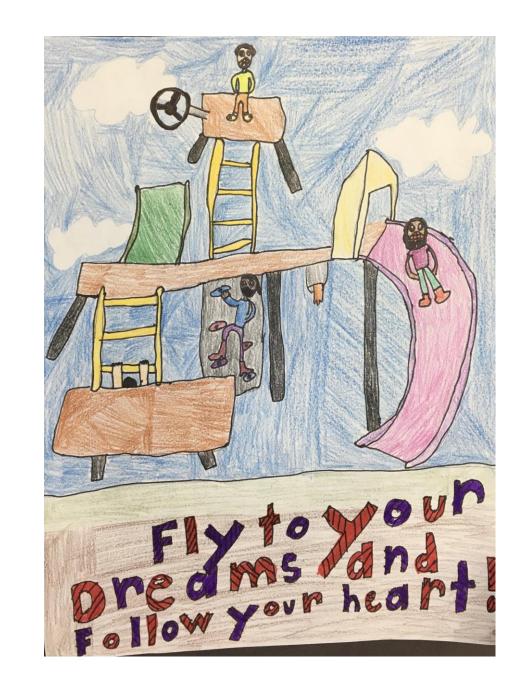

1

Grade: 4<sup>th</sup>

Grade: 2<sup>nd</sup>

Grade: 2<sup>nd</sup>

Grade: K

6

Grade: 10<sup>th</sup>

University City High