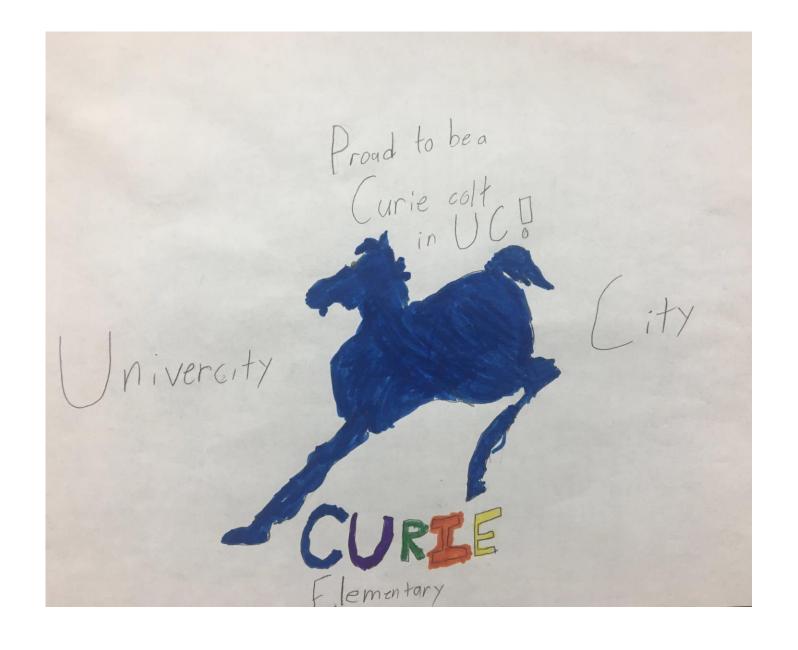

1

Grade: 4<sup>th</sup>

Grade: 2<sup>nd</sup>

Grade: 2<sup>nd</sup>

Grade: K

6

Grade: 10<sup>th</sup>

University City High