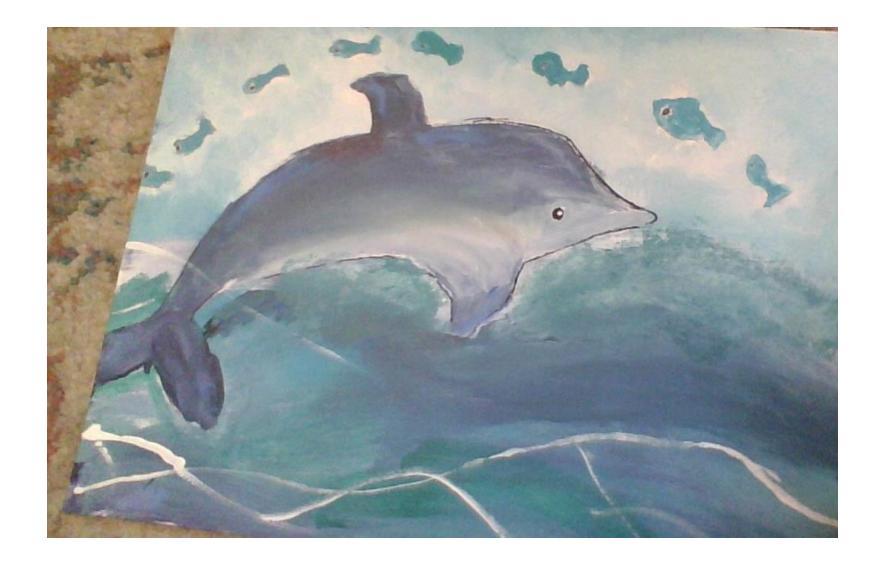

## What does the University Community mean to you?

**Tell us through art!** Are you a K-12 student in the University Community? Then submit your artwork to the University Community Plan Update Project Team by **Monday, May 17th** for a chance to have your art selected and displayed on Project Tote Bags and in the Community Plan! Up to two (2) winners will be selected.

## Please provide the following information with your submission:

- (1) Artwork that depicts what you love about the University Community (**examples:** a drawing of a library, park, or space where you spend time)
- (2) A JPEG or PNG of your artwork no larger than 20MB
- (3) Name and Grade in School (K-12 only)
- (4) Name of School (see list)(5) Name of Parent/Guardian
- (6) Phone number and email of Parent/Guardian