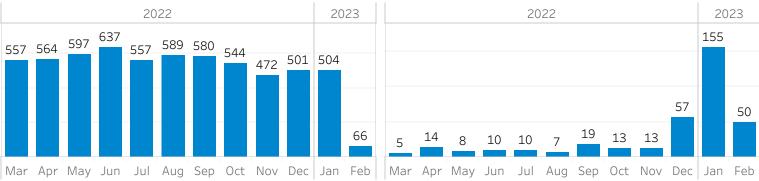

# Monthly Request Volume

**Requests Received** 

# **Open Requests**

By month they were received