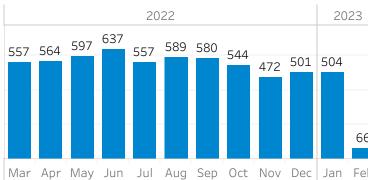

## **Timely Request Closure**

Requests Closed within 24 days in the past 12 months

## **Request Closure Times**

In the past 12 months

|                | 4,970                         |
|----------------|-------------------------------|
| 82%            | 6,097                         |
|                |                               |
| Timely Request | Closure (Monthly Performance) |

| FY 2022 |     |     | FY 2023 |     |     |     |     |     |     |     |     |
|---------|-----|-----|---------|-----|-----|-----|-----|-----|-----|-----|-----|
| Mar     | Apr | May | Jun     | Jul | Aug | Sep | Oct | Nov | Dec | Jan | Feb |
| 81%     | 83% | 77% | 83%     | 81% | 85% | 83% | 83% | 77% | 81% | 81% | 79% |

# Monthly Request Volume

**Requests Received** 



#### # % 2,058 33.8% Less than 5 Days 1,385 22.7% Between 6 - 10 Days 25.0% 1,527 Between 11 - 24 Days 15.0% Between 25 days - 2 Months 916 110 1.8% Between 3 - 6 Months 59 1.0% Between 6 - 12 Months 0.7% More than 12 Months 40 0.0% 2 ERROR

# **Open Requests**

By month they were received