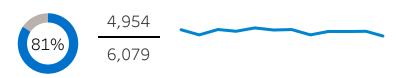

## **Timely Request Closure**

Requests Closed within 24 days in the past 12 months

Timely Request Closure (Monthly Performance)

| FY 2022 |     |     | FY 2023 |     |     |     |     |     |     |     |     |
|---------|-----|-----|---------|-----|-----|-----|-----|-----|-----|-----|-----|
| Apr     | May | Jun | Jul     | Aug | Sep | Oct | Nov | Dec | Jan | Feb | Mar |
| 83%     | 77% | 83% | 81%     | 85% | 83% | 83% | 77% | 81% | 81% | 81% | 76% |