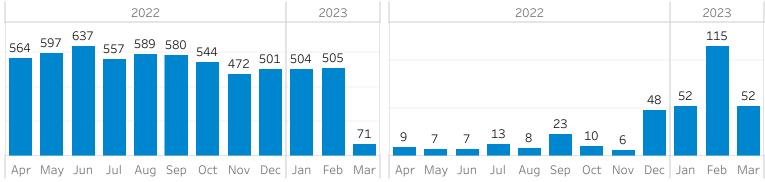

## Monthly Request Volume

Requests Received

## **Open Requests**

By month they were received