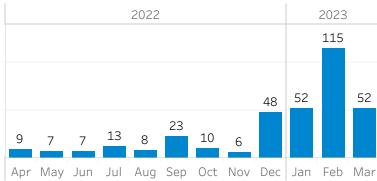

|  | Between 6 - 12 Months      | 51    | 0.8%  |
| ERROR 2 0.0%                                                                                                                                                                                                                                          |  | More than 12 Months        | 46    | 0.8%  |
|                                                                                                                                                                                                                                                       |  | ERROR                      | 2     | 0.0%  |

## Monthly Request Volume

Requests Received



## **Open Requests**

By month they were received