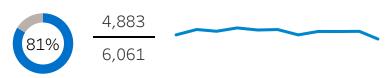

## **Timely Request Closure**

Requests Closed within 24 days in the past 12 months

Timely Request Closure (Monthly Performance)

| FY 2022 |     | FY 2023 |     |     |     |     |     |     |     |     |  |
|---------|-----|---------|-----|-----|-----|-----|-----|-----|-----|-----|--|
| May     | Jun | Jul     | Aug | Sep | Oct | Nov | Dec | Jan | Feb | Mar |  |
| 77%     | 83% | 81%     | 85% | 83% | 83% | 77% | 81% | 81% | 81% | 73% |  |