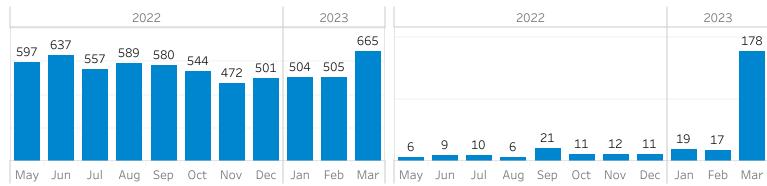

## Monthly Request Volume

Requests Received

## **Open Requests**

By month they were received