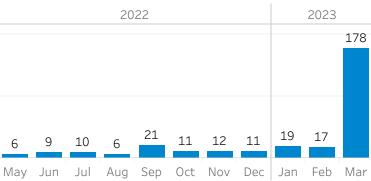

| Feb | Mar |  |
| 77%     | 83% | 81%     | 85% | 83% | 83% | 77% | 81% | 81% | 81% | 73% |  |

## **Request Closure Times**

In the past 12 months

|  |                            | #     | %     |
|--|----------------------------|-------|-------|
|  | Less than 5 Days           | 2,101 | 34.7% |
|  | Between 6 - 10 Days        | 1,332 | 22.0% |
|  | Between 11 - 24 Days       | 1,450 | 23.9% |
|  | Between 25 days - 2 Months | 969   | 16.0% |
|  | Between 3 - 6 Months       | 112   | 1.8%  |
|  | Between 6 - 12 Months      | 51    | 0.8%  |
|  | More than 12 Months        | 44    | 0.7%  |
|  | ERROR                      | 2     | 0.0%  |
|  |                            |       |       |

## Monthly Request Volume

Requests Received



## **Open Requests**

By month they were received