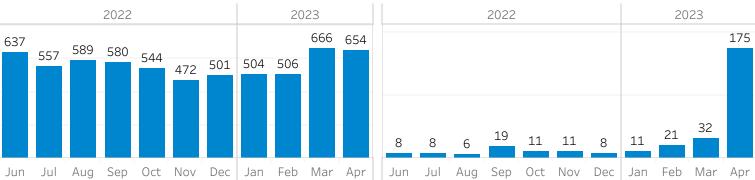

## Monthly Request Volume

**Requests Received** 

## **Open Requests**

By month they were received