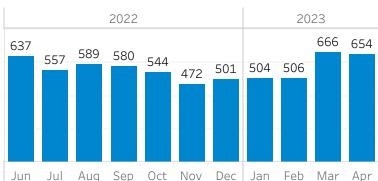

| #     | %     |
|----------------------------|-------|-------|
| Less than 5 Days           | 2,176 | 35.1% |
| Between 6 - 10 Days        | 1,346 | 21.7% |
| Between 11 - 24 Days       | 1,486 | 24.0% |
| Between 25 days - 2 Months | 973   | 15.7% |
| Between 3 - 6 Months       | 115   | 1.9%  |
| Between 6 - 12 Months      | 53    | 0.9%  |
| More than 12 Months        | 47    | 0.8%  |
| ERROR                      | 2     | 0.0%  |

| FY  | FY 2023 |     |     |     |     |     |     |     |     |     |
|-----|---------|-----|-----|-----|-----|-----|-----|-----|-----|-----|
| Jun | Jul     | Aug | Sep | Oct | Nov | Dec | Jan | Feb | Mar | Apr |
| 83% | 81%     | 85% | 83% | 83% | 77% | 81% | 81% | 81% | 73% | 80% |

## Monthly Request Volume

**Requests Received** 



## **Open Requests**

By month they were received