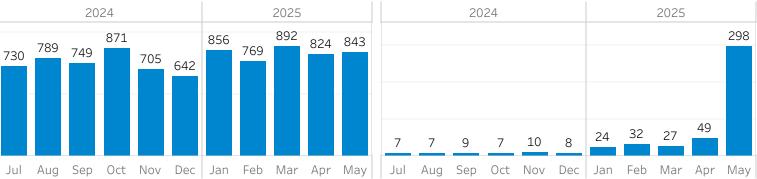

## Monthly Request Volume

Requests Received

## **Open Requests**

By month they were received