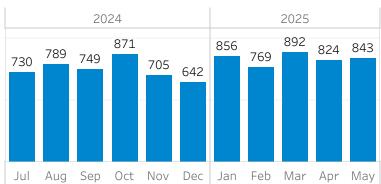

9              | 13.5% |                      |                       |       |                        |
|       | yncque  |                  |           | lonenty |        |       | )                          |                    |       | Between 3 - 6 Months | 142                   | 1.7%  |                        |
| Jul   | Auq     | <b>20</b><br>Sep | 24<br>Oct | Nov     | Dec    | Jan   | Feb                        | <b>2025</b><br>Mar | Apr   | Mav                  | Between 6 - 12 Months | 70    | 0.8%                   |
| 79%   | 85%     | 80%              | 87%       | 84%     | 85%    | 83%   | 83%                        | 84%                | 83%   | 82%                  | More than 12 Months   | 67    | 0.8%                   |

## Monthly Request Volume

Requests Received



## **Open Requests**

By month they were received