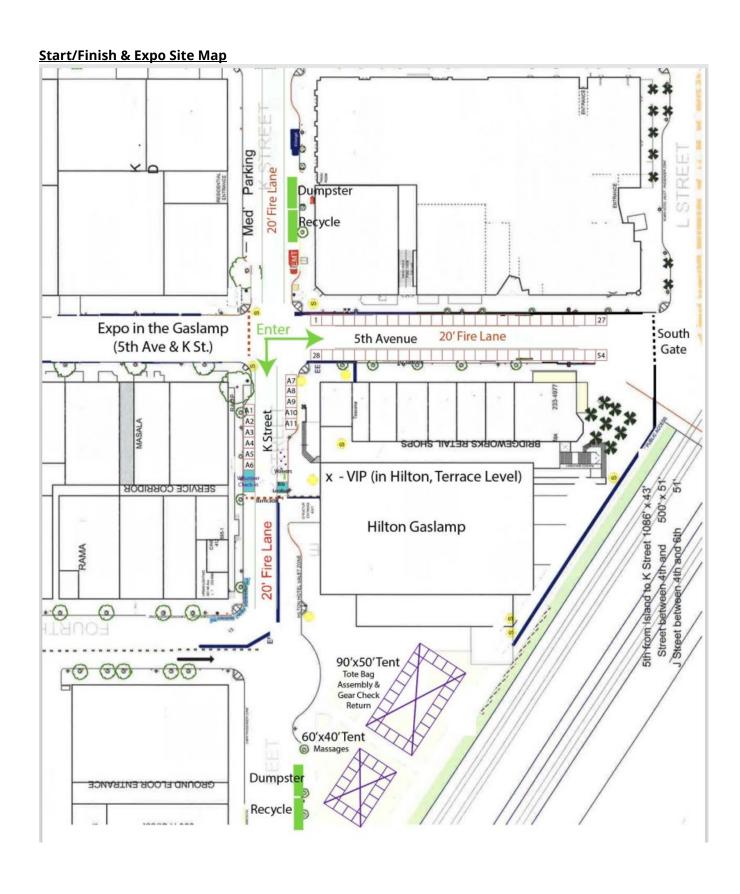

Jr. Park/Promenade

**PROJECT DESCRIPTION:** Special Event Permit for a 5K/half marathon race and expo event that would include an expo, the routes, aid stations, and entertainment on March 26, 2023. The expo would take place on private property. Noise associated with the race activities and set-up/dismantling would occur from 12 AM on March 23, 2023 until 1 PM on March 27, 2023. Set-up would occur during the following three days: March 23, 2023 from 12 AM until 5 PM; March 25, 2023 from 8 AM until 12 PM; and on March 26, 2023 from 12 AM until 6:30 AM. The event would occur from 6:30 AM until 12 PM on March 26, 2023. Dismantling would occur from 12 PM until 3 PM on March 26, 2023 and from 9 AM until 1 PM on March 27, 2023. The start/finish area would include the temporary use of vendor booths, entertainment, food trucks, sound amplification, and the temporary use of tents, tables and chairs, portable restrooms, generators, temporary structures, fencing and/or barriers, trash and recycling containers. Sound amplification from entertainment and announcements would occur from 6:15 AM until 11 AM on event dates.

Both the half marathon and 5K would start in front of the Convention Center and finish on 5<sup>th</sup> Avenue between K and L Street on March 26, 2023. See route map and turn-by-turn description attached.