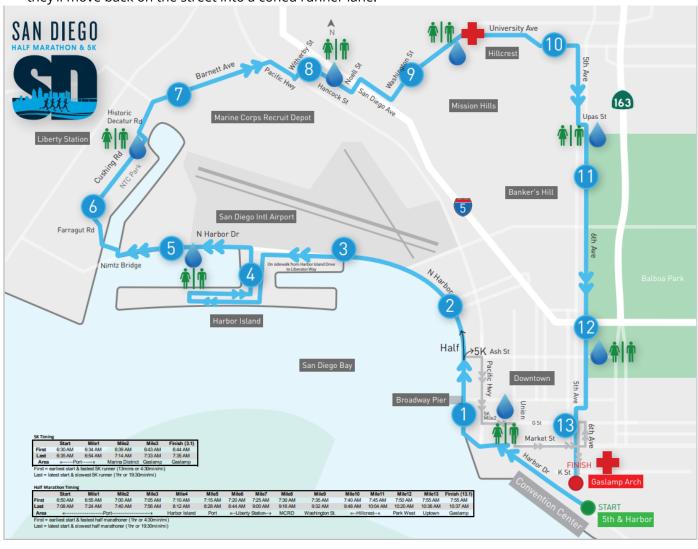

### **Route Map**

**NOTE:** Liberator Way would be unavailable for this event. Runners will be routed onto the sidewalk at Harbor Drive & Liberator Way. They would continue on the sidewalk to Harbor Island Drive when they'll move back on the street into a coned runner lane.

### **Turn-by-Turn Description**

**NOTE:** Liberator Way would be unavailable for this event. Runners will be routed onto the sidewalk at Harbor Drive & Liberator Way. They would continue on the sidewalk to Harbor Island Drive when they'll move back on the street into a coned runner lane.

## SAN DIEGO HALF MARATHON TURN-BY-TURN

| 1   | RUNNER DIRECTION & ROAD                       | RUNNER LANE/S (SIDE OF ROAD)                                              | MILE  |
|-----|-----------------------------------------------|---------------------------------------------------------------------------|-------|
| 1   | Westbound E Harbor Dr - START@5th Ave         | ALL LANES - EXCEPT 2 SOUTHERNMOST EASTBOUND LANES FOR VEHICULAR TRAFFIC   | START |
| - 2 | Northbound N Harbor Dr                        | ALL LANES - EXCEPT 1 SOUTHBOUND LANE FOR TRAFFIC FROM PAC HWY TO BROADWAY | 1     |
| -   | Northbound N Harbor Dr                        | ALL LANES - EXCEPT 2 SOUTHBOUND LANES FOR TRAFFIC FROM BROADWAY TO ASH    | 1     |
| 4   | Northbound N Harbor Dr                        | ALL SOUTHBOUND LANES FROM ASH TO GRAPE                                    | 1     |
|     | Continue Westbound N Harbor Dr                | 2 EASTBOUND LANES FROM GRAPE TO HAWTHORN                                  | 2     |
| (   | Continue Westbound N Harbor Dr                | 1+ LANE FROM HAWTHORN TO LIBERATOR WAY                                    | 3     |
| 7   | Southbound Liberator Way                      | EASTERN HALF                                                              | 4     |
| 8   | Westbound Liberator Way                       | SOUTHERN HALF                                                             | 4     |
| 9   | Southbound neck of Harbor Island Dr           | EASTERNMOST LANE                                                          | 4     |
| 10  | Eastbound Harbor Island Dr                    | NORTHERNMOST LANE                                                         | 4     |
| 1:  | Westbound Harbor Island Dr                    | SOUTHERMOST EASTBOUND LANE                                                | 4     |
| 17  | Eastbound Harbor Island Dr                    | NORTHERNMOST LANE                                                         | 4     |
| 13  | Northbound neck of Harbor Island Dr           | WESTERNMOST SOUTHBOUND LANE                                               | 4     |
| 14  | Westbound N Harbor Dr                         | SOUTHERNMOST EASTBOUND LANE +                                             | 4-6   |
| 15  | Southbound into Spanish Landing W Parking     | ALL LANES (S-TURN)                                                        | 6     |
|     | Loop around Spanish Landing NTC to Halsey Rd  | ALL LANES                                                                 | 6     |
| 17  | Westbound over Nimitz Bridge/Halsey Rd        | ALL LANES                                                                 | 6     |
|     | Northbound NTC Park (dirt path along channel) | ALL PATH                                                                  | 6     |
| 19  | Westbound Farragut Rd                         | NORTHERN HALF                                                             | 7     |
| 20  | Northbound Cushing Rd                         | ALL                                                                       | 7     |
| 2:  | Westbound Chauncey Rd                         | ALL                                                                       | 7     |
| 22  | Northbound Historic Decatur Rd                | ALL                                                                       | 7     |
| 2   | Northbound Historic Decatur Rd                | EASTERN HALF ONLY                                                         | 7     |
| 24  | Eastbound Barnett Ave                         | SOUTHERNMOST EASTBOUND LANE                                               | 7-8   |
| 25  | Southbound Barnett Ave/Pacific Highway        | SOUTHWESTERNMOST LANE                                                     | 8-9   |
| 26  | Loop Westbound Tripoli Ave                    | ALL LANES                                                                 | 9     |
| 27  | Eastbound Witherby St                         | SOUTHERN EASTBOUND LANE                                                   | 9     |
| 28  | Southbound Hancock St                         | ALL                                                                       | 9     |
| 29  | Northbound Noell St                           | ALL                                                                       | 9     |
| 30  | Southbound San Diego Ave                      | SOUTHWESTERNMOST LANE UNTIL PRINGLE                                       | 9     |
| 3:  | Southbound San Diego Ave                      | ALL LANES FROM PRINGLE TO MCKEE                                           | 9     |
| 32  | Southbound San Diego Ave                      | EASTERNMOST NORTHBOUND LANE, MCKEE TO WASHINGTON                          | 9     |
| 33  | Eastbound W Washington St                     | NORTHERNMOST WESTBOUND LANE+                                              | 9-10  |
| 34  | Eastbound W Washington St - flyover           | ALL                                                                       | 10    |
| 35  | Eastbound W University Ave                    | NORTHERN HALF                                                             | 10    |
| 36  | Eastbound W University Ave                    | ALL FROM BRANT TO ALBATROSS                                               | 10    |
| 37  | Eastbound W University Ave                    | SOUTHERN HALF FROM ALBATROSS TO 5TH AVE                                   | 11    |
| 38  | Southbound 5th Ave                            | WESTERN HALF                                                              | 11    |
| 39  | Eastbound Upas St                             | ALL                                                                       | 11    |
| 4(  | Southbound 6th Ave                            | EASTERN HALF, UPAS TO THORN                                               | 11-12 |
| 4:  | Southbound 6th Ave                            | EASTERN HALF OF 2 NORTHBOUND LANES, THORN TO ELM                          | 12    |
| 47  | Southbound 6th Ave                            | CENTER LANE +, ELM TO E                                                   | 12-13 |
| 4   | Westbound E St                                | ALL                                                                       | 13    |
| 44  | Southbound 5th Ave                            | ALL                                                                       | 13    |
| 45  | Finish Line at 5th & K St                     | ALL                                                                       | 13.1  |

### SAN DIEGO 5K

### TURN-BY-TURN

| ΓΕΡ | RUNNER DIRECTION & ROAD               | RUNNER LANE/S (SIDE OF ROAD)                                            | MILE  |
|-----|---------------------------------------|-------------------------------------------------------------------------|-------|
| 1   | Westbound E Harbor Dr - START@5th Ave | ALL LANES - EXCEPT 2 SOUTHERNMOST EASTBOUND LANES FOR VEHICULAR TRAFFIC | START |
| 2   | Northbound N Harbor Dr                | ALL LANES - EXCEPT 1 SOUTHBOUND LANE FOR TRAFFIC FROM PAC HWY TO ASH    | 1     |
| 3   | Eastbound Ash St                      | ALL - EXCEPT 1 NORTHERNMOST WESTBOUND LANE FOR VEHICULAR TRAFFIC        | 1     |
|     |                                       | ALL - EXCEPT OUTER LANES: 1 NORTHBOUND AND 1 SOUTHBOUND LANE FOR        |       |
| 4   | Southbound Pacific Highway            | VEHICULAR TRAFFIC                                                       | 1     |
|     |                                       | ALL - EXCEPT SOUTHERNMOST CURBLINE LANE FOR VEHICULAR TRAFFIC (RUNNERS  |       |
| 5   | Eastbound G St                        | CROSS TROLLEY TRACKS AT KETTNER & G)                                    | 1-2   |
| 6   | Southbound Union                      | ALL                                                                     | 2     |
| 7   | Eastbound Market St                   | NORTHERN HALF TO 4TH AVE                                                | 2     |
| 8   | Eastbound Market St                   | WHOLE ROAD FROM 4TH AVE TO 5TH AVE                                      | 2     |
| 9   | Northbound 5th Ave                    | WHOLE ROAD FROM MARKET ST TO G ST                                       | 3     |
| 10  | Eastbound G St                        | SOUTHERNMOST LANE FROM 5TH AVE TO 6TH AVE                               | 3     |
| 11  | Southbound 6th Ave                    | WESTERNMOST LANE FROM G ST TO MARKET ST                                 | 3     |
| 12  | Westbound Market St                   | NORTHERN HALF FROM 6TH AVE TO 5TH AVE                                   | 3     |
| 13  | Southbound 5th Ave                    | WHOLE ROAD MARKET TO K ST                                               | 3     |
| 14  | Finish Line at 5th & K St             | ALL                                                                     | 3.1   |