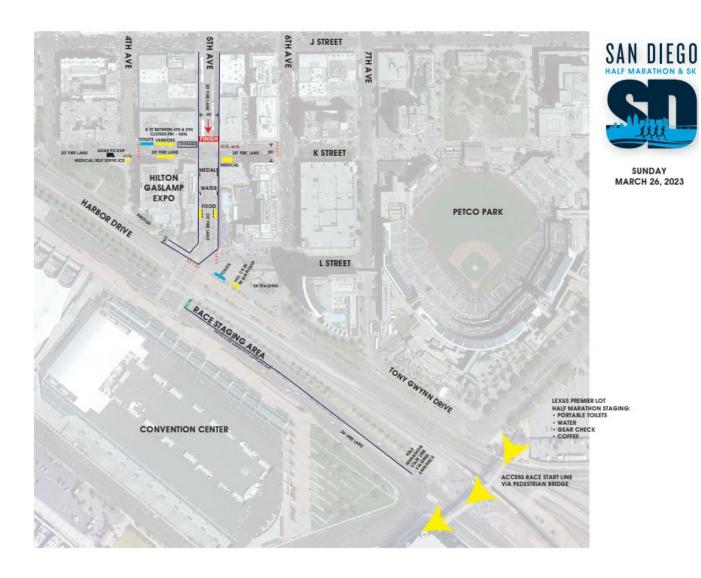

Both the half marathon and 5K would start in front of the Convention Center and finish on 5<sup>th</sup> Avenue between K and L Street on March 26, 2023. See route map and turn-by-turn description attached.

There would be street and parking closures, and traffic delays associated with this event. See route maps, turn-by-turn description, and road/parking closure details attached.

**ENTITY CONSIDERING PROJECT APPROVAL:** City of San Diego