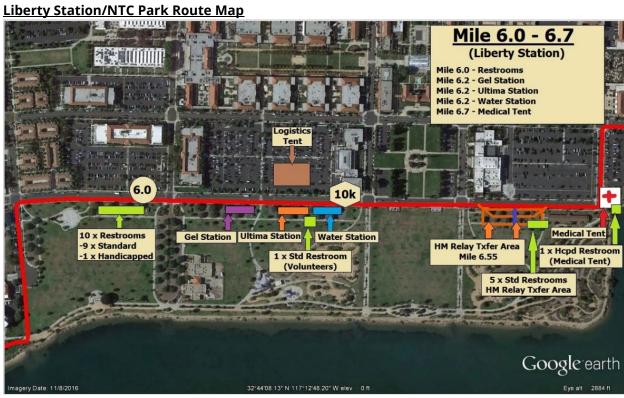

## SAN DIEGO HALF MARATHON TURN-BY-TURN

| 1   | RUNNER DIRECTION & ROAD                       | RUNNER LANE/S (SIDE OF ROAD)                                              | MILE  |
|-----|-----------------------------------------------|---------------------------------------------------------------------------|-------|
| 1   | Westbound E Harbor Dr - START@5th Ave         | ALL LANES - EXCEPT 2 SOUTHERNMOST EASTBOUND LANES FOR VEHICULAR TRAFFIC   | START |
| - 2 | Northbound N Harbor Dr                        | ALL LANES - EXCEPT 1 SOUTHBOUND LANE FOR TRAFFIC FROM PAC HWY TO BROADWAY | 1     |
| -   | Northbound N Harbor Dr                        | ALL LANES - EXCEPT 2 SOUTHBOUND LANES FOR TRAFFIC FROM BROADWAY TO ASH    | 1     |
| 4   | Northbound N Harbor Dr                        | ALL SOUTHBOUND LANES FROM ASH TO GRAPE                                    | 1     |
|     | Continue Westbound N Harbor Dr                | 2 EASTBOUND LANES FROM GRAPE TO HAWTHORN                                  | 2     |
| (   | Continue Westbound N Harbor Dr                | 1+ LANE FROM HAWTHORN TO LIBERATOR WAY                                    | 3     |
| 7   | Southbound Liberator Way                      | EASTERN HALF                                                              | 4     |
| 8   | Westbound Liberator Way                       | SOUTHERN HALF                                                             | 4     |
| 9   | Southbound neck of Harbor Island Dr           | EASTERNMOST LANE                                                          | 4     |
| 10  | Eastbound Harbor Island Dr                    | NORTHERNMOST LANE                                                         | 4     |
| 1:  | Westbound Harbor Island Dr                    | SOUTHERMOST EASTBOUND LANE                                                | 4     |
| 17  | Eastbound Harbor Island Dr                    | NORTHERNMOST LANE                                                         | 4     |
| 13  | Northbound neck of Harbor Island Dr           | WESTERNMOST SOUTHBOUND LANE                                               | 4     |
| 14  | Westbound N Harbor Dr                         | SOUTHERNMOST EASTBOUND LANE +                                             | 4-6   |
| 15  | Southbound into Spanish Landing W Parking     | ALL LANES (S-TURN)                                                        | 6     |
|     | Loop around Spanish Landing NTC to Halsey Rd  | ALL LANES                                                                 | 6     |
| 17  | Westbound over Nimitz Bridge/Halsey Rd        | ALL LANES                                                                 | 6     |
|     | Northbound NTC Park (dirt path along channel) | ALL PATH                                                                  | 6     |
| 19  | Westbound Farragut Rd                         | NORTHERN HALF                                                             | 7     |
| 20  | Northbound Cushing Rd                         | ALL                                                                       | 7     |
| 2:  | Westbound Chauncey Rd                         | ALL                                                                       | 7     |
| 22  | Northbound Historic Decatur Rd                | ALL                                                                       | 7     |
| 2   | Northbound Historic Decatur Rd                | EASTERN HALF ONLY                                                         | 7     |
| 24  | Eastbound Barnett Ave                         | SOUTHERNMOST EASTBOUND LANE                                               | 7-8   |
| 25  | Southbound Barnett Ave/Pacific Highway        | SOUTHWESTERNMOST LANE                                                     | 8-9   |
| 26  | Loop Westbound Tripoli Ave                    | ALL LANES                                                                 | 9     |
| 27  | Eastbound Witherby St                         | SOUTHERN EASTBOUND LANE                                                   | 9     |
| 28  | Southbound Hancock St                         | ALL                                                                       | 9     |
| 29  | Northbound Noell St                           | ALL                                                                       | 9     |
| 30  | Southbound San Diego Ave                      | SOUTHWESTERNMOST LANE UNTIL PRINGLE                                       | 9     |
| 3:  | Southbound San Diego Ave                      | ALL LANES FROM PRINGLE TO MCKEE                                           | 9     |
| 32  | Southbound San Diego Ave                      | EASTERNMOST NORTHBOUND LANE, MCKEE TO WASHINGTON                          | 9     |
| 33  | Eastbound W Washington St                     | NORTHERNMOST WESTBOUND LANE+                                              | 9-10  |
| 34  | Eastbound W Washington St - flyover           | ALL                                                                       | 10    |
| 35  | Eastbound W University Ave                    | NORTHERN HALF                                                             | 10    |
| 36  | Eastbound W University Ave                    | ALL FROM BRANT TO ALBATROSS                                               | 10    |
| 37  | Eastbound W University Ave                    | SOUTHERN HALF FROM ALBATROSS TO 5TH AVE                                   | 11    |
| 38  | Southbound 5th Ave                            | WESTERN HALF                                                              | 11    |
| 39  | Eastbound Upas St                             | ALL                                                                       | 11    |
| 4(  | Southbound 6th Ave                            | EASTERN HALF, UPAS TO THORN                                               | 11-12 |
| 4:  | Southbound 6th Ave                            | EASTERN HALF OF 2 NORTHBOUND LANES, THORN TO ELM                          | 12    |
| 47  | Southbound 6th Ave                            | CENTER LANE +, ELM TO E                                                   | 12-13 |
| 4   | Westbound E St                                | ALL                                                                       | 13    |
| 44  | Southbound 5th Ave                            | ALL                                                                       | 13    |
| 45  | Finish Line at 5th & K St                     | ALL                                                                       | 13.1  |