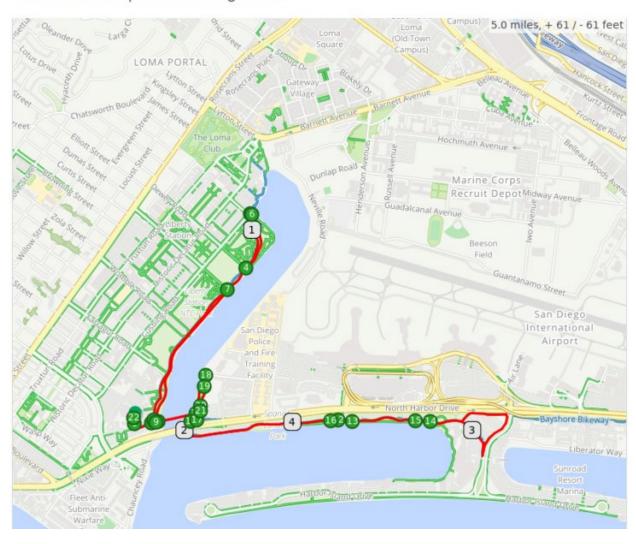

## RTP23 Family Fun Ride - NTC Park 5 mile

NTC Park and Spanish Landing 5 mile

RTP23 Family Fun Ride - NTC Park 5 mile

| Num | Dist | Prev | Type     | Note                             | Next |
|-----|------|------|----------|----------------------------------|------|
| 1.  | 0.0  | 0.0  | 9        | Start of route                   | 0.1  |
| 2.  | 0.1  | 0.1  | <b>→</b> | Slight R<br>onto<br>Halsey<br>Rd | 0.0  |
| 3.  | 0.1  | 0.0  | +        | L                                | 0.6  |
| 4.  | 0.7  | 0.6  | <b>→</b> | Slight R                         | 0.2  |
| 5.  | 0.9  | 0.2  | +        | L                                | 0.0  |
| 6.  | 0.9  | 0.0  | <b>→</b> | Slight R                         | 0.3  |
| 7.  | 1.2  | 0.3  | <b>→</b> | Slight R                         | 0.5  |
| 8.  | 1.8  | 0.5  | +        | L<br>toward<br>Halsey<br>Rd      | 0.0  |
| 9.  | 1.8  | 0.0  | +        | L onto<br>Halsey<br>Rd           | 0.1  |

1.8 miles. +14/-16 feet

1.0 Itilies. +14/-10 lee

| Num | Dist | Prev | Type     | Note                                                       | Next |
|-----|------|------|----------|------------------------------------------------------------|------|
| 14. | 3.5  | 1.0  | +        | Slight L<br>to stay<br>on<br>Spanis<br>h<br>Landing<br>Trl | 0.1  |
| 15. | 3.6  | 0.1  | <b>→</b> | Slight R<br>to stay<br>on<br>Spanis<br>h<br>Landing<br>Trl | 0.3  |
| 16. | 3.9  | 0.3  | <b>→</b> | Slight R<br>to stay<br>on<br>Spanis<br>h<br>Landing<br>Trl | 0.6  |

| Num | Dist | Prev | Type     | Note                                                       | Next |
|-----|------|------|----------|------------------------------------------------------------|------|
| 10. | 1.9  | 0.1  | <b>→</b> | R onto<br>Mitsche<br>r Rd                                  | 0.0  |
| 11. | 2.0  | 0.0  | <b>→</b> | Slight R<br>onto<br>Spanis<br>h<br>Landing<br>Trl          | 0.6  |
| 12. | 2.5  | 0.6  | <b>→</b> | Slight R<br>to stay<br>on<br>Spanis<br>h<br>Landing<br>Trl | 0.0  |
| 13. | 2.6  | 0.0  | +        | Slight L<br>to stay<br>on<br>Spanis<br>h<br>Landing<br>Trl | 1.0  |

0.8 miles. +4/-7 feet

| Num | Dist | Prev | Type     | Note                      | Next |
|-----|------|------|----------|---------------------------|------|
| 17. | 4.4  | 0.6  | +        | L onto<br>Mitsche<br>r Rd | 0.2  |
| 18. | 4.6  | 0.2  | <b>→</b> | R                         | 0.0  |
| 19. | 4.6  | 0.0  | +        | Slight L                  | 0.1  |
| 20. | 4.7  | 0.1  | +        | Slight L                  | 0.0  |
| 21. | 4.7  | 0.0  | <b>→</b> | R onto<br>Halsey<br>Rd    | 0.3  |
| 22. | 5.0  | 0.3  | 9        | End of route              | 0.0  |