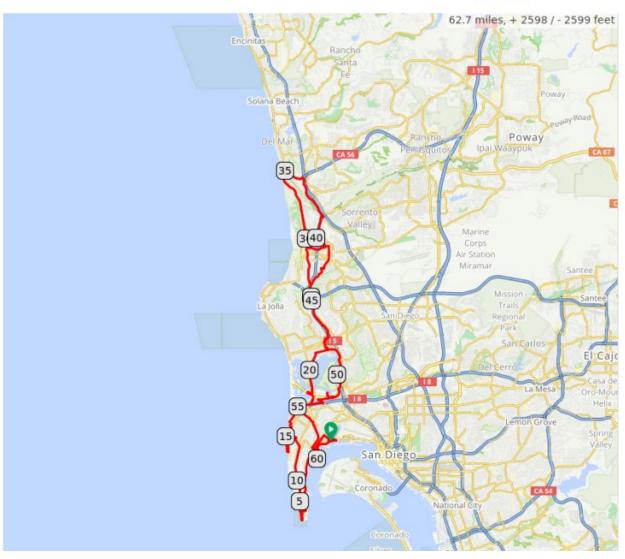

## RTP23 Metric Century - SI

### RTP23 Metric Century - SI

| Num | Dist | Prev | Туре     | Note                        | Next |
|-----|------|------|----------|-----------------------------|------|
| 1.  | 0.0  | 0.0  | 9        | Start of route              | 0.0  |
| 2.  | 0.0  | 0.0  | <b>→</b> | R<br>toward<br>Laning<br>Rd | 0.1  |
| 3.  | 0.1  | 0.1  | <b>→</b> | R<br>toward<br>Laning<br>Rd | 0.1  |
| 4.  | 0.1  | 0.1  | <b>→</b> | R onto<br>Laning<br>Rd      | 0.4  |
| 5.  | 0.5  | 0.4  | +        | L onto<br>Rosecr<br>ans St  | 3.2  |
| 6.  | 3.7  | 3.2  | <b>→</b> | R onto<br>Sylvest<br>er Rd  | 8.0  |

3.7 miles. +127/-95 feet

3.7 miles. +1277-95 fee

| Num | Dist | Prev | Type     | Note                                   | Next |
|-----|------|------|----------|----------------------------------------|------|
| 12. | 8.0  | 1.9  | <b>→</b> | R onto<br>Cabrillo<br>Memori<br>al Dr  | 0.6  |
| 13. | 8.6  | 0.6  | <b>→</b> | R onto<br>Cabrillo<br>Memori<br>al Dr  | 2.3  |
| 14. | 10.9 | 2.3  | t        | Continu<br>e onto<br>Catalin<br>a Blvd | 1.1  |
| 15. | 12.0 | 1.1  | +        | L onto<br>Santa<br>Barbara<br>St       | 0.6  |
| 16. | 12.5 | 0.6  | +        | L onto<br>Tivoli<br>St                 | 0.4  |
| 17. | 13.0 | 0.4  | +        | L onto<br>Devons<br>hire Dr            | 0.6  |

| Num | Dist | Prev | Туре     | Note                                        | Next |
|-----|------|------|----------|---------------------------------------------|------|
| 7.  | 4.5  | 0.8  | t        | Continu<br>e onto<br>Ashbur<br>n Rd         | 0.5  |
| 8.  | 5.0  | 0.5  | +        | L onto<br>Cabrillo<br>Memori<br>al Dr       | 0.3  |
| 9.  | 5.3  | 0.3  | <b>→</b> | R onto<br>Cabrillo<br>Rd                    | 0.7  |
| 10. | 6.0  | 0.7  | <b>→</b> | Slight<br>R to<br>stay on<br>Cabrillo<br>Rd | 0.1  |
| 11. | 6.0  | 0.1  | <b>→</b> | Slight<br>R to<br>stay on<br>Cabrillo<br>Rd | 1.9  |

2.4 miles. +166/-300 feet

| Num | Dist | Prev | Туре     | Note                                          | Next |
|-----|------|------|----------|-----------------------------------------------|------|
| 18. | 13.6 | 0.6  | <b>→</b> | R onto<br>Hill St                             | 0.1  |
| 19. | 13.7 | 0.1  | +        | L onto<br>Cordov<br>a St                      | 0.4  |
| 20. | 14.1 | 0.4  | <b>→</b> | R onto<br>Ladera<br>St                        | 0.1  |
| 21. | 14.2 | 0.1  | t        | Continu<br>e onto<br>Sunset<br>Cliffs<br>Blvd | 1.4  |
| 22. | 15.6 | 1.4  | +        | L onto<br>Orchard<br>Ave                      | 0.1  |
| 23. | 15.8 | 0.1  | <b>→</b> | R onto<br>Cable<br>St                         | 0.1  |

. . . . . . . . . . . . .

| Num | Dist | Prev | Type     | Note                                                                              | Next |
|-----|------|------|----------|-----------------------------------------------------------------------------------|------|
| 24. | 15.9 | 0.1  | +        | L onto<br>Corona<br>do Ave                                                        | 0.1  |
| 25. | 16.0 | 0.1  | <b>→</b> | Corona<br>do Ave<br>turns R<br>and<br>become<br>s<br>Bacon<br>St                  | 1.1  |
| 26. | 17.1 | 1.1  | +        | L onto<br>Ocean<br>Beach<br>Bike<br>Path/<br>San<br>Diego<br>River<br>Bikewa<br>y | 0.0  |

1.4 miles. +11/-37 feet

-----

| Num | Dist | Prev | Type     | Note                                    | Next |
|-----|------|------|----------|-----------------------------------------|------|
| 32. | 18.5 | 0.1  | <b>→</b> | R onto<br>Dana<br>Landing<br>Rd         | 0.5  |
| 33. | 19.0 | 0.5  | +        | L onto<br>Ingraha<br>m St               | 8.0  |
| 34. | 19.8 | 0.8  | <b>→</b> | R onto<br>Crown<br>Point<br>Dr          | 1.2  |
| 35. | 21.1 | 1.2  | <b>→</b> | R onto<br>Pacific<br>Beach<br>Dr        | 0.3  |
| 36. | 21.4 | 0.3  | <b>→</b> | Slight<br>R                             | 0.3  |
| 37. | 21.7 | 0.3  | +        | Slight L<br>onto N<br>Mission<br>Bay Dr | 0.0  |

| Num | Dist | Prev | Туре     | Note                                                                                       | Next |
|-----|------|------|----------|--------------------------------------------------------------------------------------------|------|
| 27. | 17.1 | 0.0  | <b>→</b> | R to<br>stay on<br>Ocean<br>Beach<br>Bike<br>Path/<br>San<br>Diego<br>River<br>Bikewa<br>y | 0.5  |
| 28. | 17.6 | 0.5  | +        | L                                                                                          | 0.2  |
| 29. | 17.8 | 0.2  | +        | Slight L                                                                                   | 0.0  |
| 30. | 17.9 | 0.0  | <b>→</b> | R onto<br>Quivira<br>Way                                                                   | 0.6  |
| 31. | 18.4 | 0.6  | <b>→</b> | R onto<br>Quivira<br>Access                                                                | 0.1  |

1.3 miles. +14/-14 feet

| Num | Dist | Prev | Туре | Note                                                                | Next |
|-----|------|------|------|---------------------------------------------------------------------|------|
| 38. | 21.8 | 0.0  | +    | L onto<br>Rose<br>Creek<br>Trail                                    | 0.3  |
| 39. | 22.0 | 0.3  | +    | Slight L<br>to stay<br>on<br>Rose<br>Creek<br>Trail                 | 0.3  |
| 40. | 22.3 | 0.3  | t    | Continu<br>e<br>straight<br>to stay<br>on<br>Rose<br>Creek<br>Trail | 0.3  |
| 41. | 22.6 | 0.3  | +    | Slight L                                                            | 0.7  |

| Num | Dist | Prev | Type     | Note                                                   | Next |
|-----|------|------|----------|--------------------------------------------------------|------|
| 42. | 23.3 | 0.7  | <b>→</b> | R<br>toward<br>Santa<br>Fe St                          | 0.0  |
| 43. | 23.3 | 0.0  | +        | L onto<br>Santa<br>Fe St                               | 1.4  |
| 44. | 24.7 | 1.4  | t        | Continu<br>e onto<br>Rose<br>Canyon<br>Bicycle<br>Path | 1.1  |
| 45. | 25.8 | 1.1  | <b>→</b> | R onto<br>La<br>Jolla<br>Colony<br>Dr                  | 0.7  |
| 46. | 26.5 | 0.7  | <b>→</b> | R onto<br>Palmilla<br>Dr                               | 0.4  |

4.0 miles. +197/-27 feet

| 4.0 | IIIIIIes. | +1311-Z1 | iee |
|-----|-----------|----------|-----|
|     |           |          |     |

| Num | Dist | Prev | Type     | Note                                                          | Next |
|-----|------|------|----------|---------------------------------------------------------------|------|
| 53. | 29.5 | 0.5  | 1        | At the traffic circle, continu e straight to stay on Voigt Dr | 0.1  |
| 54. | 29.5 | 0.1  | <b>→</b> | R to<br>stay on<br>Voigt<br>Dr                                | 0.5  |
| 55. | 30.0 | 0.5  | <b>→</b> | R onto<br>Hopkin<br>s Dr                                      | 0.5  |

| Num | Dist | Prev | Type     | Note                                | Next |
|-----|------|------|----------|-------------------------------------|------|
| 47. | 27.0 | 0.4  | <b>→</b> | R onto<br>Arriba<br>St              | 0.2  |
| 48. | 27.1 | 0.2  | +        | L onto<br>Regent<br>s Rd            | 1.3  |
| 49. | 28.4 | 1.3  | +        | L onto<br>Health<br>Science<br>s Dr | 0.2  |
| 50. | 28.6 | 0.2  | <b>→</b> | R onto<br>E<br>Medical<br>Ctr Dr    | 0.2  |
| 51. | 28.8 | 0.2  | <b>→</b> | R onto<br>Campu<br>s Point<br>Dr    | 0.2  |
| 52. | 28.9 | 0.2  | +        | L onto<br>Voigt<br>Dr               | 0.5  |

2.4 miles. +106/-62 feet

| Num | Dist | Prev | Type     | Note                                                        | Next |
|-----|------|------|----------|-------------------------------------------------------------|------|
| 56. | 30.5 | 0.5  | t        | Continu<br>e onto<br>UCSD<br>Northpo<br>int<br>Drivewa<br>y | 0.1  |
| 57. | 30.6 | 0.1  | <b>→</b> | R onto<br>N<br>Torrey<br>Pines<br>Rd                        | 0.2  |
| 58. | 30.9 | 0.2  | +        | L to<br>stay on<br>N<br>Torrey<br>Pines<br>Rd               | 3.7  |

| Num | Dist | Prev | Type     | Note                                              | Next |
|-----|------|------|----------|---------------------------------------------------|------|
| 59. | 34.6 | 3.7  | <b>→</b> | Slight<br>R onto<br>S<br>Camino<br>Del<br>Mar     | 0.0  |
| 60. | 34.6 | 0.0  | <b>→</b> | R onto<br>Carmel<br>Valley<br>Rd                  | 1.4  |
| 61. | 36.0 | 1.4  | <b>→</b> | R onto<br>Sorrent<br>o<br>Valley<br>Rd            | 1.1  |
| 62. | 37.0 | 1.1  | t        | Continu<br>e onto<br>Sorrent<br>o<br>Valley<br>Rd | 1.4  |

6.2 miles. +59/-129 feet

0.2 IIIIles. +39/-129 lee

| Num | Dist | Prev | Type     | Note                                                  | Next |
|-----|------|------|----------|-------------------------------------------------------|------|
| 69. | 40.7 | 0.2  | +        | L onto<br>E<br>Medical<br>Ctr Dr                      | 0.3  |
| 70. | 41.0 | 0.3  | <b>→</b> | R onto<br>S<br>Medical<br>Ctr Dr                      | 0.5  |
| 71. | 41.4 | 0.5  | t        | Continu<br>e<br>straight<br>onto<br>Gilman<br>Dr      | 2.5  |
| 72. | 44.0 | 2.5  | <b>→</b> | Slight<br>R onto<br>Rose<br>Canyon<br>Bicycle<br>Path | 1.1  |

| Num | Dist | Prev | Type     | Note                                            | Next |
|-----|------|------|----------|-------------------------------------------------|------|
| 63. | 38.5 | 1.4  | <b>→</b> | R onto<br>Sorrent<br>o<br>Valley<br>Blvd        | 0.0  |
| 64. | 38.5 | 0.0  | <b>→</b> | R onto<br>Roselle<br>St                         | 0.1  |
| 65. | 38.6 | 0.1  | +        | L                                               | 1.6  |
| 66. | 40.2 | 1.6  | +        | L onto<br>Gilman<br>Dr/<br>Greenh<br>ouse<br>Ln | 0.0  |
| 67. | 40.2 | 0.0  | +        | L onto<br>Voigt<br>Dr                           | 0.4  |
| 68. | 40.5 | 0.4  | <b>→</b> | R onto<br>Campu<br>s Point<br>Dr                | 0.2  |

3.5 miles. +324/-20 feet

| Num | Dist | Prev | Type     | Note                                                | Next |
|-----|------|------|----------|-----------------------------------------------------|------|
| 73. | 45.1 | 1.1  | t        | Continu<br>e onto<br>Santa<br>Fe St                 | 1.3  |
| 74. | 46.4 | 1.3  | <b>→</b> | R                                                   | 8.0  |
| 75. | 47.2 | 8.0  | <b>→</b> | Slight<br>R onto<br>Rose<br>Creek<br>Trail          | 0.2  |
| 76. | 47.4 | 0.2  | <b>→</b> | Keep R<br>to stay<br>on<br>Rose<br>Creek<br>Trail   | 0.3  |
| 77. | 47.7 | 0.3  | <b>→</b> | Slight<br>R to<br>stay on<br>Rose<br>Creek<br>Trail | 0.3  |

| Num | Dist | Prev | Type     | Note                                | Next |
|-----|------|------|----------|-------------------------------------|------|
| 78. | 48.0 | 0.3  | +        | L onto<br>N<br>Mission<br>Bay Dr    | 2.8  |
| 79. | 50.8 | 2.8  | <b>→</b> | R onto<br>Sea<br>World<br>Dr.       | 0.6  |
| 80. | 51.4 | 0.6  | <b>→</b> | R onto<br>S<br>Shores<br>Pkwy       | 1.1  |
| 81. | 52.5 | 1.1  | <b>→</b> | R onto<br>Old<br>Sea<br>World<br>Dr | 0.8  |
| 82. | 53.3 | 8.0  | <b>→</b> | R                                   | 0.0  |
| 83. | 53.3 | 0.0  | <b>→</b> | R onto<br>W<br>Mission<br>Bay Dr    | 0.3  |

5.7 miles. +79/-71 feet

| Num | Dist | Prev | Туре     | Note                                                                                       | Next |
|-----|------|------|----------|--------------------------------------------------------------------------------------------|------|
| 86. | 54.8 | 0.5  | +        | L to<br>stay on<br>Ocean<br>Beach<br>Bike<br>Path/<br>San<br>Diego<br>River<br>Bikewa<br>y | 0.0  |
| 87. | 54.8 | 0.0  | <b>→</b> | R onto<br>Bacon<br>St/<br>Levee<br>St                                                      | 0.3  |
| 88. | 55.1 | 0.3  | +        | L onto<br>Voltaire<br>St                                                                   | 1.0  |
| 89. | 56.2 | 1.0  | <b>→</b> | R onto<br>Wabask<br>a Dr                                                                   | 0.2  |

| Num | Dist | Prev | Туре | Note                                                                                                 | Next |
|-----|------|------|------|------------------------------------------------------------------------------------------------------|------|
| 84. | 53.6 | 0.3  | +    | R onto<br>Ocean<br>Beach<br>Bike<br>Path/<br>San<br>Diego<br>River<br>Bikewa<br>y                    | 0.6  |
| 85. | 54.3 | 0.6  | 1    | Slight<br>R to<br>stay on<br>Ocean<br>Beach<br>Bike<br>Path/<br>San<br>Diego<br>River<br>Bikewa<br>y | 0.5  |

0.9 miles. +0/-12 feet

| Num | Dist | Prev | Type     | Note                                  | Next |
|-----|------|------|----------|---------------------------------------|------|
| 90. | 56.3 | 0.2  | +        | Slight L<br>onto<br>Tennys<br>on St   | 0.1  |
| 91. | 56.4 | 0.1  | <b>→</b> | Slight<br>R onto<br>Nimitz<br>Blvd    | 0.7  |
| 92. | 57.1 | 0.7  | t        | Continu<br>e onto<br>Evergre<br>en St | 0.6  |
| 93. | 57.7 | 0.6  | +        | L onto<br>Cañon<br>St                 | 0.3  |
| 94. | 58.0 | 0.3  | t        | Continu<br>e onto<br>Anchor<br>age Ln | 0.1  |

| Num | Dist | Prev | Type     | Note                                                                   | Next |
|-----|------|------|----------|------------------------------------------------------------------------|------|
| 95. | 58.2 | 0.1  | <b>→</b> | R onto<br>Shelter<br>Island<br>Dr                                      | 0.3  |
| 96. | 58.5 | 0.3  | t        | At the traffic circle, continu e straight to stay on Shelter Island Dr | 1.9  |
| 97. | 60.4 | 1.9  | t        | Enter<br>the<br>traffic<br>circle                                      | 0.1  |

| $^{2}$ | m | 00  | +12  | )/ O  | faat |
|--------|---|-----|------|-------|------|
| / 4    |   | 125 | T 1/ | / = - | 166  |

----

| Num | Dist | Prev | Type     | Note                                             | Next |
|-----|------|------|----------|--------------------------------------------------|------|
| 103 | 62.3 | 0.9  | <b>→</b> | R onto<br>Spanis<br>h<br>Landing<br>Ntc          | 0.0  |
| 104 | 62.3 | 0.0  | <b>→</b> | R to<br>stay on<br>Spanis<br>h<br>Landing<br>Ntc | 0.2  |
| 105 | 62.5 | 0.2  | -        | L onto<br>Mitsche<br>r Rd                        | 0.0  |
| 106 | 62.5 | 0.0  | +        | L onto<br>Halsey<br>Rd                           | 0.2  |
| 107 | 62.7 | 0.2  | Ŷ        | End of route                                     | 0.0  |

| Num | Dist | Prev | Туре     | Note                                                             | Next |
|-----|------|------|----------|------------------------------------------------------------------|------|
| 98. | 60.5 | 0.1  | t        | Exit the<br>traffic<br>circle<br>onto<br>Shelter<br>Island<br>Dr | 0.4  |
| 99. | 61.0 | 0.4  | <b>→</b> | R onto<br>Shafter<br>St                                          | 0.1  |
| 100 | 61.0 | 0.1  | t        | Continu<br>e onto<br>Carleto<br>n St                             | 0.1  |
| 101 | 61.1 | 0.1  | <b>→</b> | R onto<br>Scott<br>St                                            | 0.3  |
| 102 | 61.3 | 0.3  | <b>→</b> | R onto<br>N<br>Harbor<br>Dr                                      | 0.9  |

0.9 miles. +5/-8 feet