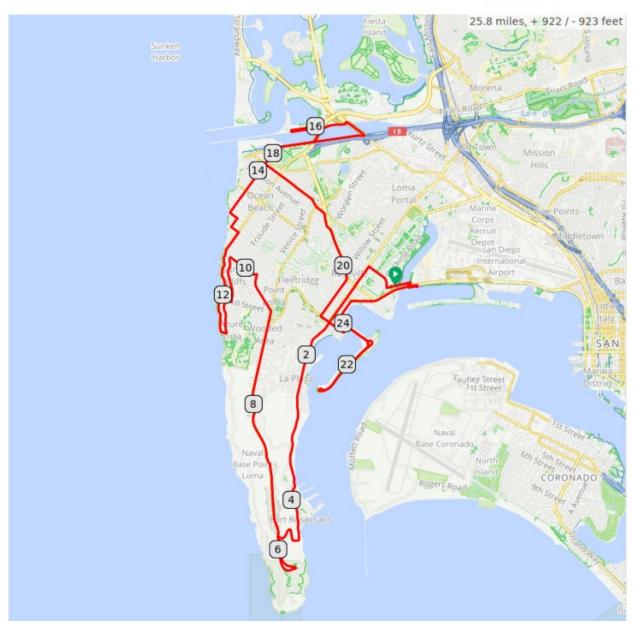

## RTP23 25 Mile Route - SI

#### RTP23 25 Mile Route - SI

| Num | Dist | Prev | Type     | Note                                | Next |
|-----|------|------|----------|-------------------------------------|------|
| 1.  | 0.0  | 0.0  | 9        | Start of route                      | 0.0  |
| 2.  | 0.0  | 0.0  | <b>→</b> | R                                   | 0.1  |
| 3.  | 0.1  | 0.1  | <b>→</b> | R<br>toward<br>Laning<br>Rd         | 0.1  |
| 4.  | 0.1  | 0.1  | <b>→</b> | R onto<br>Laning<br>Rd              | 0.4  |
| 5.  | 0.5  | 0.4  | +        | L onto<br>Rosecr<br>ans St          | 3.2  |
| 6.  | 3.7  | 3.2  | <b>→</b> | R onto<br>Sylvest<br>er Rd          | 8.0  |
| 7.  | 4.5  | 0.8  | t        | Continu<br>e onto<br>Ashbur<br>n Rd | 0.5  |

| 45 | miles | +24 | 11/_1 | 104 | foot |
|----|-------|-----|-------|-----|------|
|    |       |     |       |     |      |

| Num | Dist | Prev | Type     | Note                                          | Next |
|-----|------|------|----------|-----------------------------------------------|------|
| 13. | 10.3 | 0.4  | +        | L onto<br>Devons<br>hire Dr                   | 0.6  |
| 14. | 10.9 | 0.6  | <b>→</b> | R onto<br>Hill St                             | 0.1  |
| 15. | 11.0 | 0.1  | +        | L onto<br>Cordov<br>a St                      | 0.4  |
| 16. | 11.4 | 0.4  | <b>→</b> | R onto<br>Ladera<br>St                        | 0.1  |
| 17. | 11.5 | 0.1  | t        | Continu<br>e onto<br>Sunset<br>Cliffs<br>Blvd | 1.4  |
| 18. | 12.9 | 1.4  | +        | L onto<br>Orchard<br>Ave                      | 0.1  |

| Num | Dist | Prev | Type     | Note                                       | Next |
|-----|------|------|----------|--------------------------------------------|------|
| 8.  | 5.0  | 0.5  | +        | L onto<br>Cabrillo<br>Memori<br>al Dr      | 0.9  |
| 9.  | 5.9  | 0.9  | <b>→</b> | R onto<br>Cabrillo<br>Memori<br>al Dr      | 2.3  |
| 10. | 8.2  | 2.3  | t        | Continu<br>e onto<br>Catalin<br>a Blvd     | 1.1  |
| 11. | 9.3  | 1.1  | +        | Slight L<br>onto<br>Santa<br>Barbara<br>St | 0.6  |
| 12. | 9.8  | 0.6  | +        | L onto<br>Tivoli<br>St                     | 0.4  |

5.3 miles. +182/-312 feet

| - | - | - | - | - | - | - | - | - | - | - | - | - | - | - | - | - | - | - | - | - | - | - | - | - | - | - | - | - | - |
|---|---|---|---|---|---|---|---|---|---|---|---|---|---|---|---|---|---|---|---|---|---|---|---|---|---|---|---|---|---|

| Num | Dist | Prev | Type     | Note                                                             | Next |
|-----|------|------|----------|------------------------------------------------------------------|------|
| 19. | 13.1 | 0.1  | +        | R onto<br>Cable<br>St                                            | 0.1  |
| 20. | 13.2 | 0.1  | 1        | L onto<br>Corona<br>do Ave                                       | 0.1  |
| 21. | 13.3 | 0.1  | <b>→</b> | Corona<br>do Ave<br>turns R<br>and<br>become<br>s<br>Bacon<br>St | 1.1  |

| Num | Dist | Prev | Type     | Note                                                                                       | Next |
|-----|------|------|----------|--------------------------------------------------------------------------------------------|------|
| 22. | 14.4 | 1.1  | <b>←</b> | L onto<br>Ocean<br>Beach<br>Bike<br>Path/<br>San<br>Diego<br>River<br>Bikewa<br>y          | 0.0  |
| 23. | 14.5 | 0.0  | <b>→</b> | R to<br>stay on<br>Ocean<br>Beach<br>Bike<br>Path/<br>San<br>Diego<br>River<br>Bikewa<br>y | 0.5  |
| 24. | 14.9 | 0.5  | +        | L                                                                                          | 0.3  |

| 1 | .6 | mi | les. | +2 | <b>/-2</b> | feet |
|---|----|----|------|----|------------|------|
|   | .0 | Ш  | les. | +2 | -2         | ieei |

1.0 1111103. 127 2 1000

| Num | Dist | Prev | Type     | Note                                                                                       | Next |
|-----|------|------|----------|--------------------------------------------------------------------------------------------|------|
| 31. | 16.7 | 0.3  | <b>→</b> | R onto<br>Ocean<br>Beach<br>Bike<br>Path/<br>San<br>Diego<br>River<br>Bikewa<br>y          | 1.1  |
| 32. | 17.9 | 1.1  | +        | L to<br>stay on<br>Ocean<br>Beach<br>Bike<br>Path/<br>San<br>Diego<br>River<br>Bikewa<br>y | 0.0  |

| Num | Dist | Prev | Type     | Note                                          | Next |
|-----|------|------|----------|-----------------------------------------------|------|
| 25. | 15.2 | 0.3  | +        | L onto<br>Quivira<br>Way                      | 0.4  |
| 26. | 15.6 | 0.4  | +        | L                                             | 0.0  |
| 27. | 15.6 | 0.0  | +        | L                                             | 0.3  |
| 28. | 16.0 | 0.3  | <b>→</b> | Slight<br>R onto<br>Old<br>Sea<br>World<br>Dr | 0.4  |
| 29. | 16.4 | 0.4  | +        | L                                             | 0.0  |
| 30. | 16.4 | 0.0  | <b>→</b> | R onto<br>W<br>Mission<br>Bay Dr              | 0.3  |

1.5 miles. +16/-9 feet

| Num | Dist | Prev | Туре     | Note                                  | Next |
|-----|------|------|----------|---------------------------------------|------|
| 33. | 17.9 | 0.0  | <b>→</b> | R onto<br>Bacon<br>St/<br>Levee<br>St | 0.3  |
| 34. | 18.2 | 0.3  | +        | L onto<br>Voltaire<br>St              | 1.0  |
| 35. | 19.2 | 1.0  | <b>→</b> | R onto<br>Wabask<br>a Dr              | 0.2  |
| 36. | 19.4 | 0.2  | +        | Slight L<br>onto<br>Tennys<br>on St   | 0.1  |
| 37. | 19.5 | 0.1  | <b>→</b> | Slight<br>R onto<br>Nimitz<br>Blvd    | 0.7  |

| Num | Dist | Prev | Type     | Note                                  | Next |
|-----|------|------|----------|---------------------------------------|------|
| 38. | 20.2 | 0.7  | Ť        | Continu<br>e onto<br>Evergre<br>en St | 0.6  |
| 39. | 20.8 | 0.6  | +        | L onto<br>Cañon<br>St                 | 0.3  |
| 40. | 21.1 | 0.3  | Ť        | Continu<br>e onto<br>Anchor<br>age Ln | 0.1  |
| 41. | 21.2 | 0.1  | <b>→</b> | R onto<br>Shelter<br>Island<br>Dr     | 0.3  |
| 42. | 21.6 | 0.3  | t        | Enter<br>the<br>traffic<br>circle     | 1.9  |

#### 2.1 miles. +29/-50 feet

| Num | Dist | Prev | Type     | Note                                             | Next |
|-----|------|------|----------|--------------------------------------------------|------|
| 48. | 24.4 | 0.3  | <b>→</b> | R onto<br>N<br>Harbor<br>Dr                      | 0.9  |
| 49. | 25.3 | 0.9  | <b>→</b> | R onto<br>Spanis<br>h<br>Landing<br>Ntc          | 0.0  |
| 50. | 25.4 | 0.0  | <b>→</b> | R to<br>stay on<br>Spanis<br>h<br>Landing<br>Ntc | 0.2  |
| 51. | 25.6 | 0.2  | +        | L onto<br>Mitsche<br>r Rd                        | 0.0  |
| 52. | 25.6 | 0.0  | +        | L onto<br>Halsey<br>Rd                           | 0.2  |

| Num | Dist | Prev | Туре     | Note                                                             | Next |
|-----|------|------|----------|------------------------------------------------------------------|------|
| 43. | 23.5 | 1.9  | Ť        | Enter<br>the<br>traffic<br>circle                                | 0.1  |
| 44. | 23.6 | 0.1  | t        | Exit the<br>traffic<br>circle<br>onto<br>Shelter<br>Island<br>Dr | 0.4  |
| 45. | 24.0 | 0.4  | <b>→</b> | R onto<br>Shafter<br>St                                          | 0.1  |
| 46. | 24.1 | 0.1  | t        | Continu<br>e onto<br>Carleto<br>n St                             | 0.1  |
| 47. | 24.2 | 0.1  | <b>→</b> | R onto<br>Scott<br>St                                            | 0.3  |

2.6 miles. +4/-5 feet

| Num | Dist | Prev | Type | Note         | Next |
|-----|------|------|------|--------------|------|
| 53. | 25.8 | 0.2  | 9    | End of route | 0.0  |