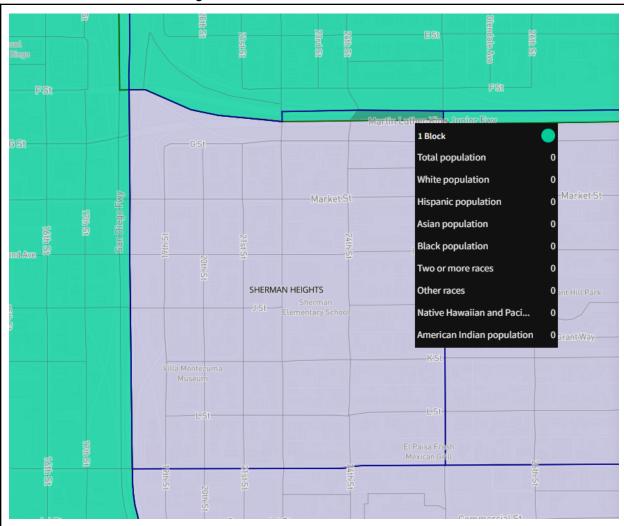

# SHERMAN HEIGHTS District 3 Population 0 Conflict between CPA and Neighborhood boundaries.

SORRENTO VALLEY District 1 Population 74 Conflict between CPA and Neighborhood boundaries.