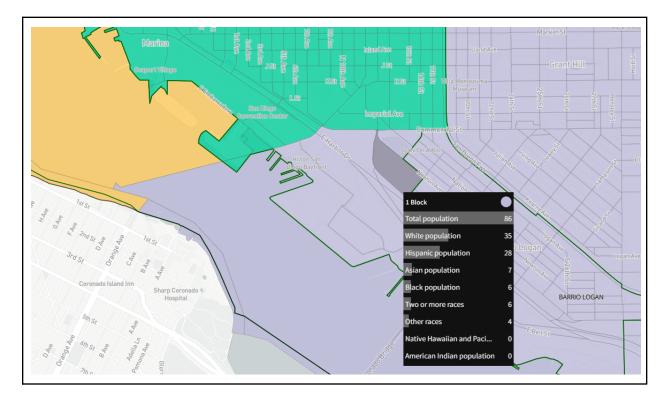

## CPA Splits

DOWNTOWN District 8 Population 86 Commission added to unite with Barrio Logan