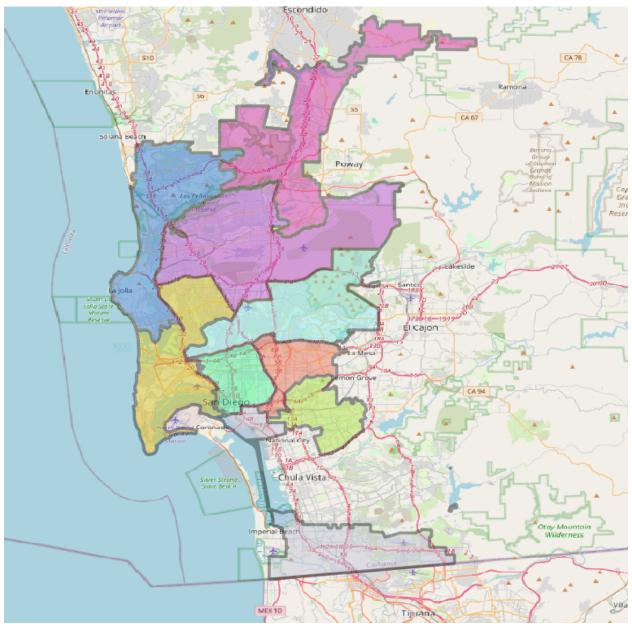

#### Maps:

These are just images from the city's Districtr hosted website of each map.