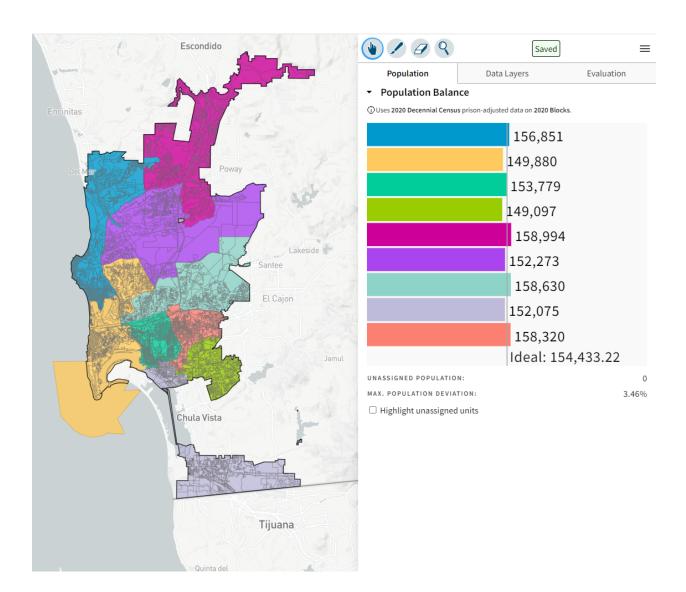

## Population and Deviation

|          | Total      | Raw       |             |
|----------|------------|-----------|-------------|
| District | Population | Deviation | % Deviation |
| 1        | 156,851    | 2,418     | 1.57%       |
| 2        | 149,880    | (4,553)   | -2.95%      |
| 3        | 153,779    | (654)     | -0.42%      |
| 4        | 149,097    | (5,336)   | -3.46%      |
| 5        | 158,994    | 4,561     | 2.95%       |
| 6        | 152,273    | (2,160)   | -1.40%      |
| 7        | 158,630    | 4,197     | 2.72%       |
| 8        | 152,075    | (2,358)   | -1.53%      |
| 9        | 158,320    | 3,887     | 2.52%       |
|          |            |           |             |
| Tot Pop  | 1,389,899  | Deviation | 6.41%       |
| Ideal    | 154,433.22 |           |             |