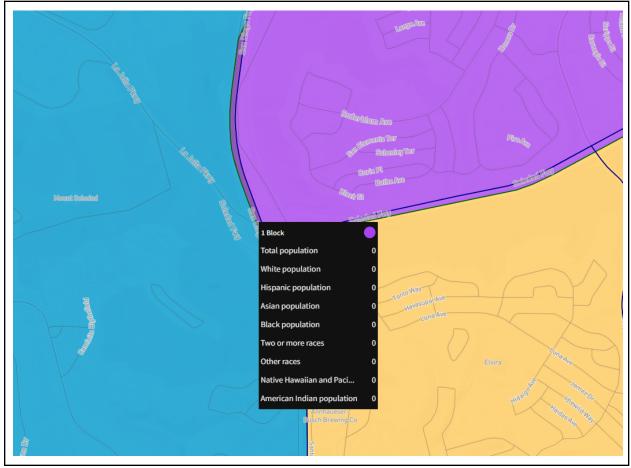

Image from the Shape File Rendition of plan 92973 (with the Del Mar Preserve Modification:

Change to the underlying .shp file to split census blocks 060730083663008 and 060730083661006 to separated Del Mar Mesa Preserve from the Torrey Highlands Population -- 0 Population change

#### CPA Split ENCANTO NEIGHBORHOODS

District 9

Population 0

Neighborhood SplitRANCHO PENASQUITOSDistrict 1Population 0This split was further modified with manual .shp file adjustment above