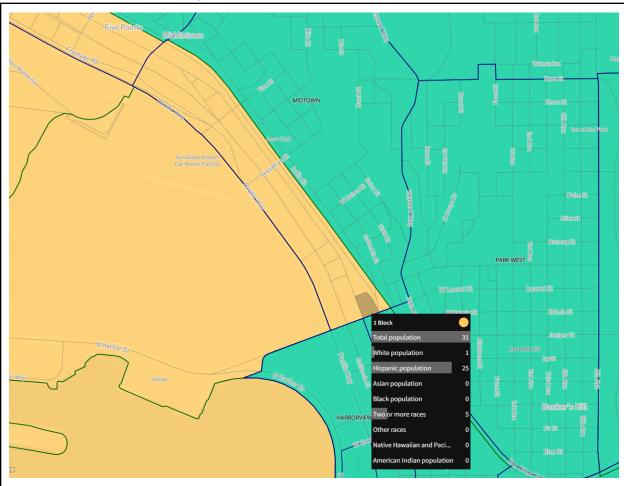

MIDTOWN District 2 Population 59 Conflict between CPA and Neighborhood boundaries. MISSION BAY District 1 Population 31 These are a couple of blocks that were grabbed when the commission pushed out Pacific Beach to the neighborhood boundary