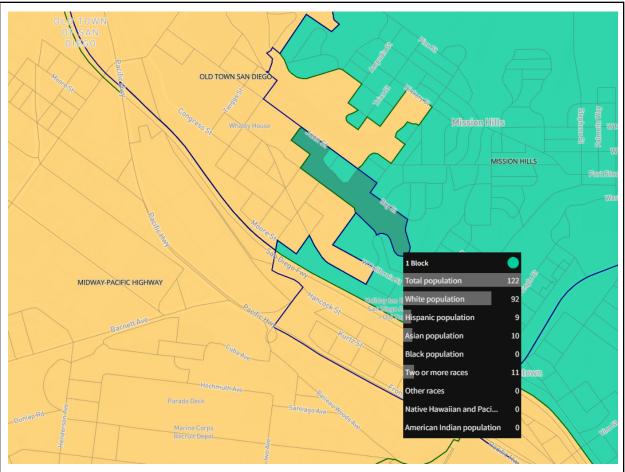

MIDTOWN District 2 Population 59 Conflict between CPA and Neighborhood boundaries. MISSION BAY District 1 Population 31 These are a couple of blocks that were grabbed when the commission pushed out Pacific Beach to the neighborhood boundary