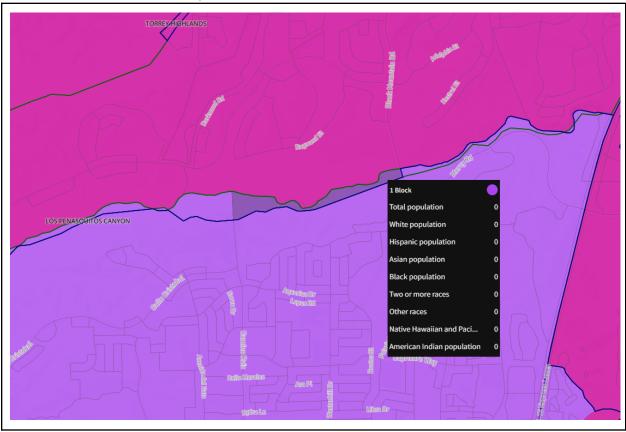

Keep in mind physical geography when looking at neighborhood and CPA splits. For example, Los Penasquitos Canyon will show a 0 population split on some maps. This is because there is a very long and very narrow canyon that extends eastward from the community. It falls between Park Village and Mira Mesa and has 0 population. In many of the maps for reasons of compactness we will place this canyon in a different district than the area with residents.

#### LINDA VISTA District 2 Population 37 Commission Made this change based on community feedback

LOS PENASQUITOS CANYON District 6 Population 0 Purposeful Decision as this part of the canyon is non-contigous and would have impacted compactness