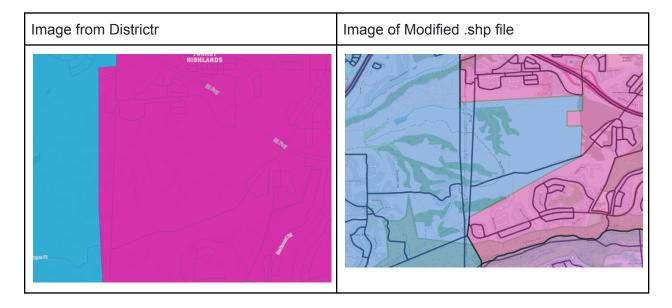

Image from the Shape File Rendition of plan 92973 (with the Del Mar Preserve Modification:

Change to the underlying .shp file to split census blocks 060730083663008 and 060730083661006 to separated Del Mar Mesa Preserve from the Torrey Highlands Population -- 0 Population change