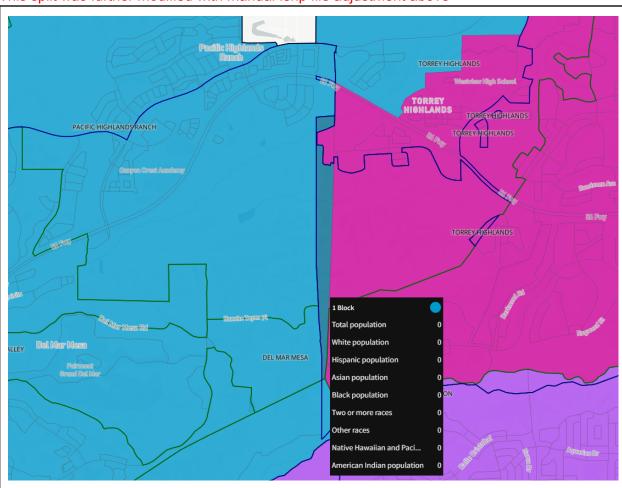

Image from the Shape File Rendition of plan 92973 (with the Del Mar Preserve Modification:

Change to the underlying .shp file to split census blocks 060730083663008 and 060730083661006 to separated Del Mar Mesa Preserve from the Torrey Highlands Population -- 0 Population change

#### CPA Split ENCANTO NEIGHBORHOODS

District 9

Population 0

Neighborhood SplitRANCHO PENASQUITOSDistrict 1Population 0This split was further modified with manual .shp file adjustment above