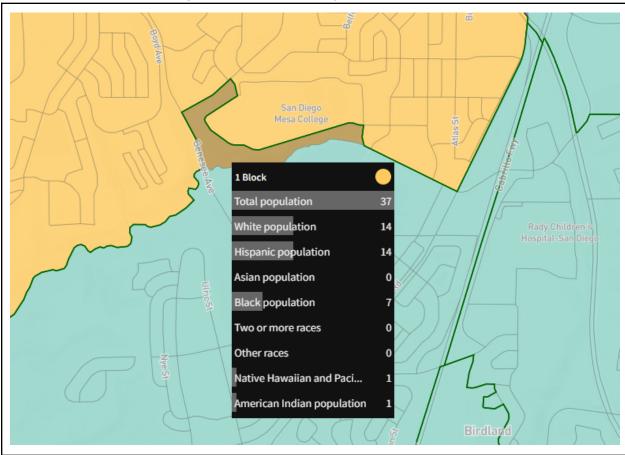

#### LINDA VISTA District 2 Population 37 Commission Made this change based on community feedback

LOS PENASQUITOS CANYON District 6 Population 0 Purposeful Decision as this part of the canyon is non-contigous and would have impacted compactness