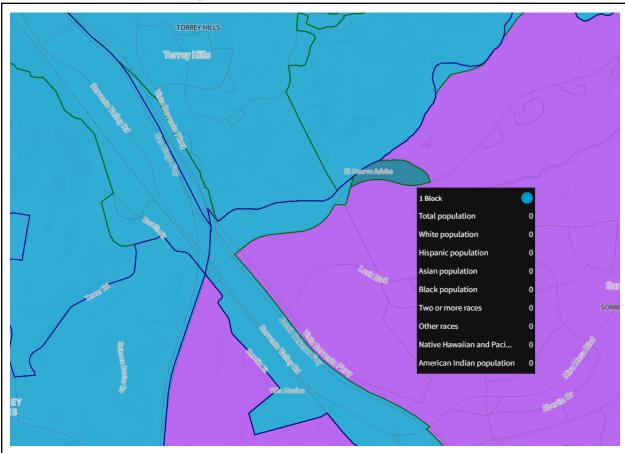

Image from the Shape File Rendition of plan 92973 (with the Del Mar Preserve Modification:

Change to the underlying .shp file to split census blocks 060730083663008 and 060730083661006 to separated Del Mar Mesa Preserve from the Torrey Highlands Population -- 0 Population change