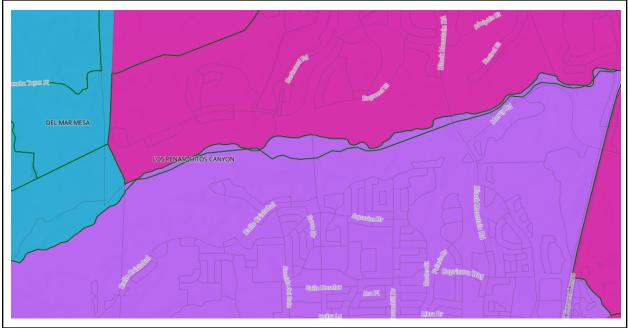

Keep in mind physical geography when looking at neighborhood and CPA splits. For example, Los Penasquitos Canyon will show a 0 population split on some maps. This is because there is a very long and very narrow canyon that extends eastward from the community. It falls between Park Village and Mira Mesa and has 0 population. In many of the maps for reasons of compactness we will place this canyon in a different district than the area with residents.

#### LINDA VISTA District 2 Population 37 Commission Made this change based on community feedback

LOS PENASQUITOS CANYON District 6 Population 0 Purposeful Decision as this part of the canyon is non-contigous and would have impacted compactness