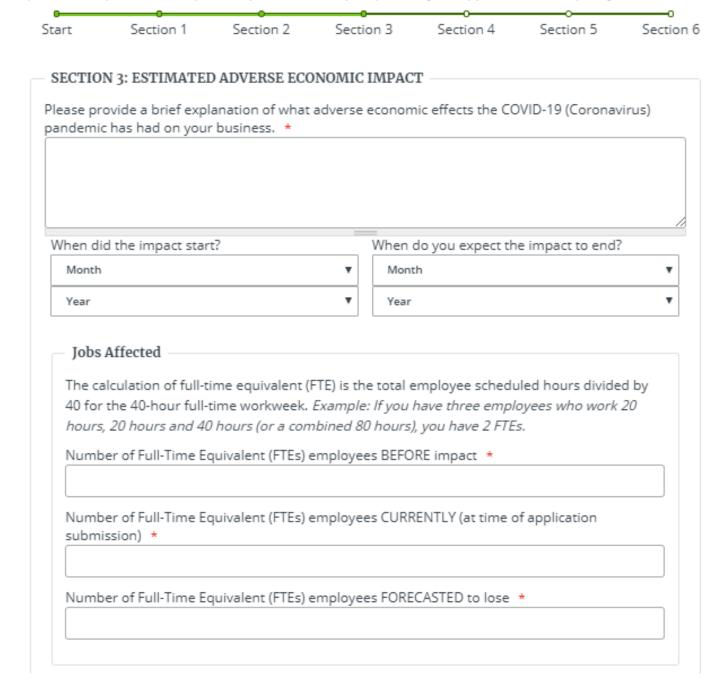

Please access this application by using Google Chrome or Mozilla Firefox as your browser. Answer as many questions as possible. Complete responses will help us process your application more quickly.

[SECTION 3 continued on Next Page]

# [SECTION 3 continued]

| What were your business's revenues during<br>the affected period? * Please enter a dollar amount.               | What were your business's revenues during<br>the SAME period in 2019? * Please enter a dollar amount.        |  |  |  |
|-----------------------------------------------------------------------------------------------------------------|--------------------------------------------------------------------------------------------------------------|--|--|--|
| \$                                                                                                              | \$                                                                                                           |  |  |  |
| What amount of business interruption insurance did you receive or anticipate, if any?                           | What have been the estimated monetary value of your losses? * Please enter a dollar amount.                  |  |  |  |
| Please enter a dollar amount.                                                                                   | \$                                                                                                           |  |  |  |
| Coverage Type                                                                                                   | Policy Number                                                                                                |  |  |  |
| Additional Economic Relief (if any)                                                                             |                                                                                                              |  |  |  |
| Please detail whether you have applied for (or<br>ist name(s) of each organization providing funding and the fu | already received) any other relief funding.<br>Inding amount your business has sought from each organization |  |  |  |
|                                                                                                                 |                                                                                                              |  |  |  |