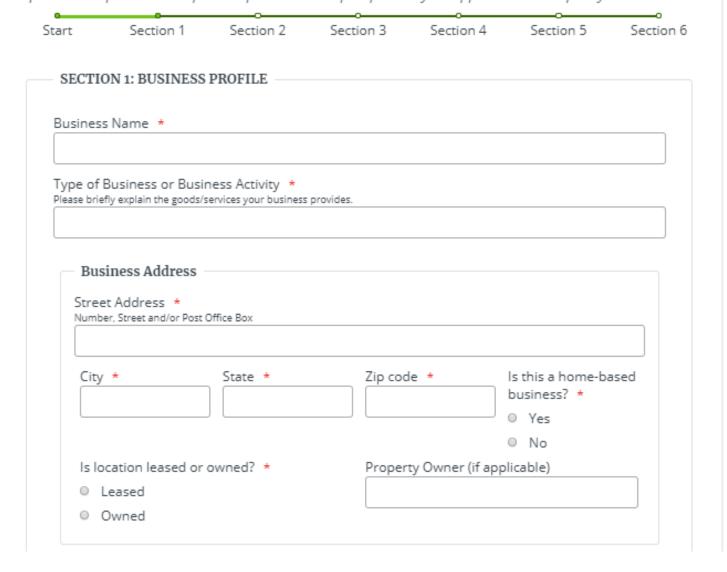

### Eligibility Restrictions

Qualifying businesses must be located in the City of San Diego or the City of Chula Vista and possess either a valid City of San Diego Business Tax Certificate or City of Chula Vista Business License.