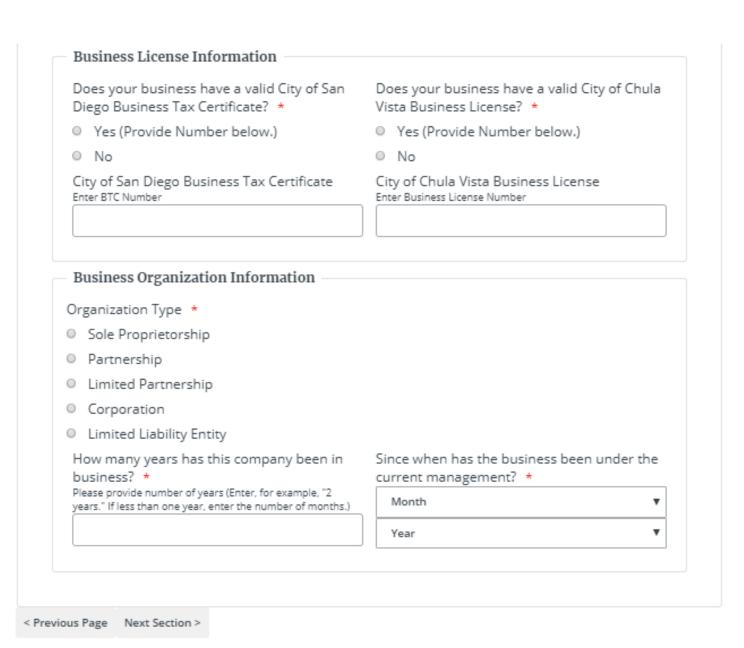

### Eligibility Restrictions

Qualifying businesses must be located in the City of San Diego or the City of Chula Vista and possess either a valid City of San Diego Business Tax Certificate or City of Chula Vista Business License.