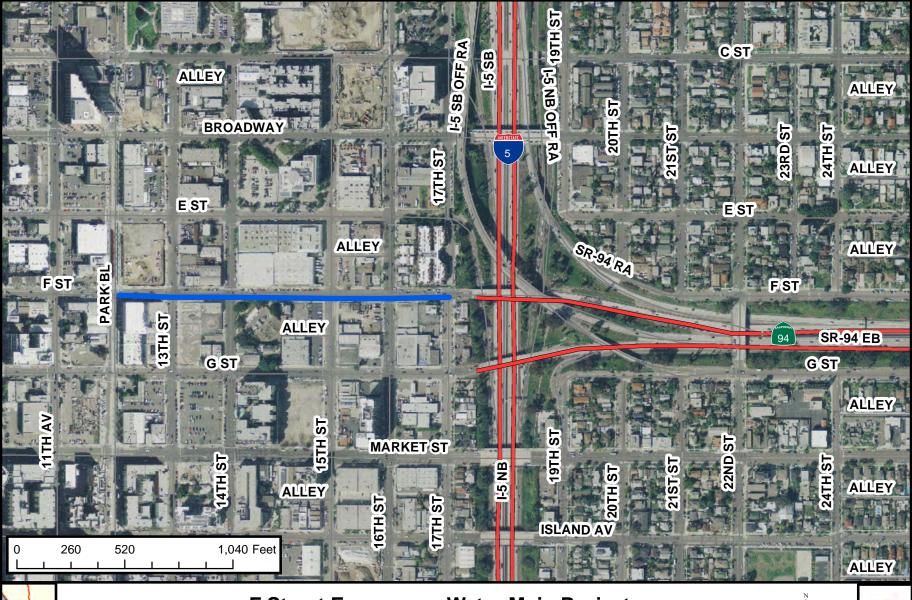

## TRAFFIC AND PARKING ADVISORY

The City of San Diego is replacing a 102-year-old deteriorating water pipeline on F Street, between 17<sup>th</sup> Street and Park Boulevard. Normal construction hours will take place Monday through Friday, 8:30 a.m. to 5 p.m.

Monday through Friday, (8:30 a.m. to 5 p.m.):

F Street Drive Westbound From Interstate 94 to Park Boulevard

One lane open

Thank you for your patience and understanding while work progresses on this emergency project. Every provision will be taken to quickly and efficiently complete the work.

## **F Street Emergency Water Main Project**

F Street Emergency Water Main Project -Monday through Friday (8:30 a.m. to 5 p.m.)

Temporary traffic and parking impacts include lane closures, and no parking along the project alignment.