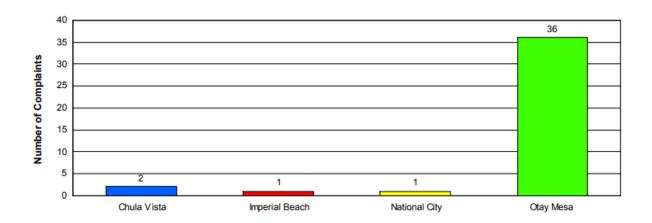

### **Community Complaint Totals**

Total Number of Complaints:

40

#### **Community Complaint Details**

| Community      | Number of Complainants | Number of Complaints | YTD Total Complaints |
|----------------|------------------------|----------------------|----------------------|
| Chula Vista    | 2                      | 2                    | 2                    |
| Imperial Beach | 1                      | 1                    | 1                    |
| National City  | 1                      | 1                    | 1                    |
| Otay Mesa      | 15                     | 36                   | 36                   |
| Totals:        | 19                     | 40                   | 40                   |