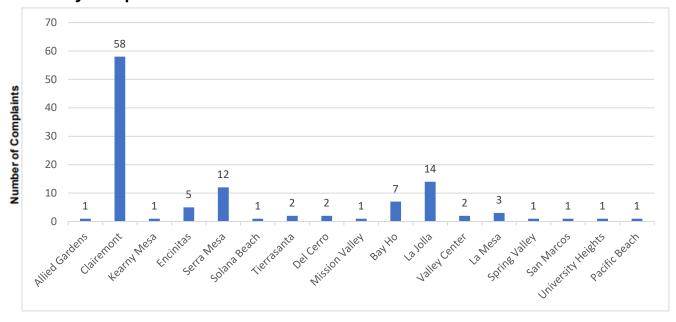

#### **Community Complaint Totals**

**Total Number of Complaints:** 

113

<sup>\*</sup>Noise Abatement Violations only apply to Montgomery Gibbs Executive Airport as the City ordinance/policy was passed and put into place prior to the Airport Noise and Capacity Act of 1990

### **Community Complaint Details**

| Community          | Number of Complainants | Number of Complaints | YTD Total Complaints |
|--------------------|------------------------|----------------------|----------------------|
| Allied Gardens     | 1                      | 1                    | 1                    |
| Bay Ho             | 7                      | 7                    | 7                    |
| Clairemont         | 24                     | 58                   | 58                   |
| Del Cerro          | 2                      | 2                    | 2                    |
| Encinitas          | 4                      | 5                    | 5                    |
| Kearny Mesa        | 1                      | 1                    | 1                    |
| La Jolla           | 4                      | 14                   | 14                   |
| La Mesa            | 2                      | 3                    | 3                    |
| Mission Valley     | 1                      | 1                    | 1                    |
| Pacific Beach      | 1                      | 1                    | 1                    |
| San Marcos         | 1                      | 1                    | 1                    |
| Serra Mesa         | 6                      | 12                   | 12                   |
| Solana Beach       | 1                      | 1                    | 1                    |
| Spring Valley      | 1                      | 1                    | 1                    |
| Tierrasanta        | 2                      | 2                    | 2                    |
| University Heights | 1                      | 1                    | 1                    |
| Valley Center      | 1                      | 2                    | 2                    |
| Totals:            | 60                     | 113                  | 113                  |