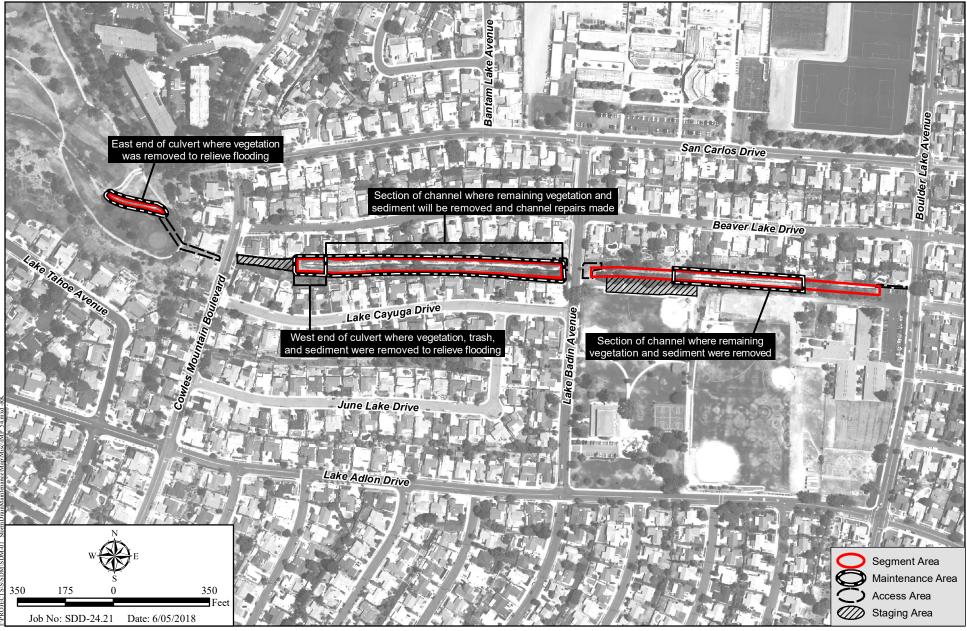

# San Carlos Channel 1) Beaver Lake Drive & 2) San Carlos/Mission Trails Golf Course 3) Lake Badin Avenue to Boulder Lake Avenue

#### IMP Emergency Maintenance Methodology Table

| MAINTENANCE PROCEDURE       |                                                                                                                                                                                                                                                                                                                                                                                                                                                                                                                                                                                                                                                                                                                                                                            |  |
|-----------------------------|----------------------------------------------------------------------------------------------------------------------------------------------------------------------------------------------------------------------------------------------------------------------------------------------------------------------------------------------------------------------------------------------------------------------------------------------------------------------------------------------------------------------------------------------------------------------------------------------------------------------------------------------------------------------------------------------------------------------------------------------------------------------------|--|
| CHANNEL SEQUENCE            | <ol> <li>SAN CARLOS CHANNEL: 1) BEAVER LAKE DRIVE – CHANNEL IS<br/>IMMEDIATELY SOUTH OF 7921 BEAVER LAKE DR THROUGH 8081 BEAVER<br/>LAKE DR</li> <li>SAN CARLOS CHANNEL: 2) SAN CARLOS/MISSION TRAILS GOLF COURSE<br/>– CHANNEL SEGMENT ORIGINATES BEHIND 6478 COWLES MTN BLVD &amp;<br/>FLOWS WEST</li> <li>SAN CARLOS CHANNEL: 3) LAKE BADIN AVENUE TO BOULDER<br/>LAKE DRIVE</li> </ol>                                                                                                                                                                                                                                                                                                                                                                                 |  |
| ACCESS & LOADING<br>AREA(S) | SAN CARLOS CHANNEL: 1) BEAVER LAKE DRIVE<br>ACCESS & LOADING AREA SC1 – (255' X 15') – GRADALL/BACKHOE DROVE<br>FROM STREET TO PAD BEHIND 7921 BEAVER LAKE DRIVE. NO EQUIPMENT<br>ENTERED THE CHANNEL<br>SAN CARLOS CHANNEL: 2) SAN CARLOS/MISSION TRAILS GOLF COURSE<br>ACCESS & LOADING AREA SC2 – BACKHOE ENTERED GOLF COURSE FROM<br>MAINTENANCE ACCESS YARD AT 7145 JACKSON DRIVE AND FOLLOWED<br>PAVED MARKED PATH TO WORK AREA. EXCAVATION WAS PERFORMED<br>FROM WITHIN AN AREA 180' X 15' ALONG THE CHANNEL BANK. NO<br>EQUIPMENT ENTERED THE CHANNEL<br>LAKE BADIN AVENUE TO BOULDER LAKE AVENUE – GRADALL SAT<br>OUTSIDE/ABOVE CHANNEL IN SAN CARLOS RECREATION CENTER<br>PARKING LOT AND LOWERED BOBCAT INTO CHANNEL. TRUCK BACKED<br>TO GRADALL TO GET LOADED. |  |
| STAGING &<br>STOCKPILE AREA | EQUIPMENT WAS STAGED ON PAD BEHIND RESIDENCE AT 7906 LAKE<br>CAYUGA DRIVE. ALL MATERIAL WAS HAULED TO A LEGAL DISPOSAL<br>SITE (MIRAMAR LANDIFLL).                                                                                                                                                                                                                                                                                                                                                                                                                                                                                                                                                                                                                         |  |

#### IMP Emergency Maintenance Methodology Table

| METHODOLOGY      | <ul> <li><u>SAN CARLOS CHANNEL: 1) BEAVER LAKE DRIVE</u> <ol> <li>GRADALL DROVE TO THE EAST END OF ACCESS &amp; LOADING AREA SCI.</li> <li>GRADALL SCOOPED MATERIAL FROM WITHIN CHANNEL &amp; LOADED MATERIAL INTO WAITING DUMP TRUCK LOCATED WITHIN ACCESS &amp; LOADING AREA SCI.</li> <li>CREW ENTERED THE CHANNEL, REMOVED VEGETATION WITH HAND TOOLS, &amp; DRAGGED IT TO THE GRADALL WAITING IN ACCESS &amp; LOADING AREA SCI.</li> <li>DUMP TRUCK HAULED MATERIAL TO LEGAL DISPOSAL SITE (MIRAMAR LANDFILL).</li> </ol> </li> <li><u>SAN CARLOS CHANNEL: 2) SAN CARLOS/MISSION TRAILS GOLF COURSE</u> <ol> <li>BACKHOE DROVE ON PAVED GOLF COURSE ROAD FROM 7145 JACKSON DRIVE TO CHANNEL.</li> <li>BACKHOE REMOVED LOOSE VEGETATION &amp; SOIL FROM CHANNEL &amp; DEPOSITED IT ON BANK.</li> <li>GOLF COURSE PERSONNEL HAULED AWAY &amp; DISPOSED OF EXCAVATED SPOILS.</li> </ol> </li> <li><u>SAN CARLOS CHANNEL: 3) LAKE BADIN AVENUE TO BOULDER LAKE</u> AVENUE         <ol> <li>VACTOR REMOVED PONDING WATER FROM CHANNEL.</li> <li>GRADALL LOWERED BOBCAT INTO CHANNEL.</li> <li>BOBCAT DROVE UPSTREAM TO VEG MASS AND PUSHED MATERIAL DOWN TO GRADALL.</li> <li>GRADALL SCOOPED MATERIAL FROM CHANNEL AND LOADED ONTO TRUCK.</li> <li>GRADALL REMOVED BOBCAT FROM CHANNEL.</li> </ol></li></ul> |
|------------------|---------------------------------------------------------------------------------------------------------------------------------------------------------------------------------------------------------------------------------------------------------------------------------------------------------------------------------------------------------------------------------------------------------------------------------------------------------------------------------------------------------------------------------------------------------------------------------------------------------------------------------------------------------------------------------------------------------------------------------------------------------------------------------------------------------------------------------------------------------------------------------------------------------------------------------------------------------------------------------------------------------------------------------------------------------------------------------------------------------------------------------------------------------------------------------------------------------------------------------------------------------------------------------------------------------------|
| POST-MAINTENANCE | <ol> <li>DEMOBILIZED EQUIPMENT.</li> <li>REMOVED TEMPORARY CONSTRUCTION BMPS.</li> <li>INSTALLED JUTE MESH OVER DISTURBED AREAS OF SC1.</li> </ol>                                                                                                                                                                                                                                                                                                                                                                                                                                                                                                                                                                                                                                                                                                                                                                                                                                                                                                                                                                                                                                                                                                                                                            |
| OTHER NOTES      | 1. SWEEPERS SWEPT ADJACENT PUBLIC RIGHTS-OF-WAY AND<br>IMMEDIATE TRUCK LOADING SITES NIGHTLY.                                                                                                                                                                                                                                                                                                                                                                                                                                                                                                                                                                                                                                                                                                                                                                                                                                                                                                                                                                                                                                                                                                                                                                                                                 |
|                  |                                                                                                                                                                                                                                                                                                                                                                                                                                                                                                                                                                                                                                                                                                                                                                                                                                                                                                                                                                                                                                                                                                                                                                                                                                                                                                               |