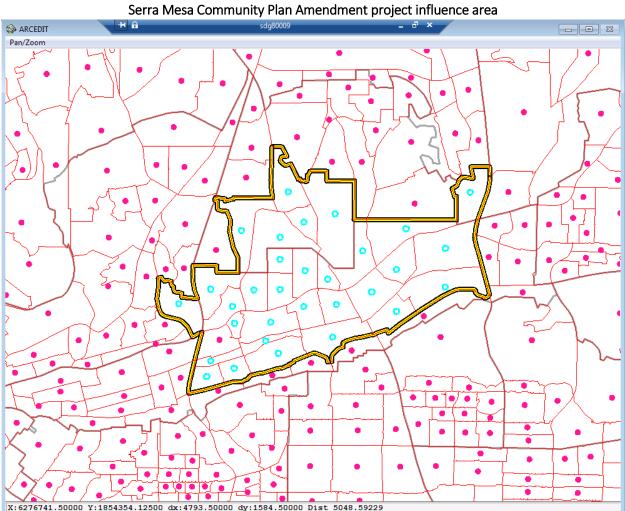

The project influence area is defined as all Traffic Analysis Zones (TAZ) where the project may cause an increase or decrease of 500 or more average daily trips (ADT). This threshold is consistent with the *City of San Diego Traffic Impact Study Manual, July 1998*. By comparing the SANDAG Series 12 ADT projected for the Year 2035 with Project conditions to the Year 2035 without Project conditions, it was determined that the project influence area would cover the communities of Mission Valley, Serra Mesa, a portion of Linda Vista, and a portion of Kearny Mesa. Figure 1 displays the project influence area.

Figure 1 Serra Mesa Community Plan Amendment project influence area

Source: SANDAG, December 2016

The VMT analysis was conducted consistent with methodologies discussed in the technical white paper "Vehicle Miles Traveled Calculations Using the SANDAG Regional Travel Demand Model" prepared by the San Diego Institute of Transportation Engineers (ITE)'s Transportation Capacity and Mobility Task Force in May of 2013 (ITE 2013). This methodology disaggregates the VMT within the project influence area into three categories, internal-internal (I/I), internal-external/external-internal (I/E or E/I), and external-external (E/E). Detail description of each category is provided below: