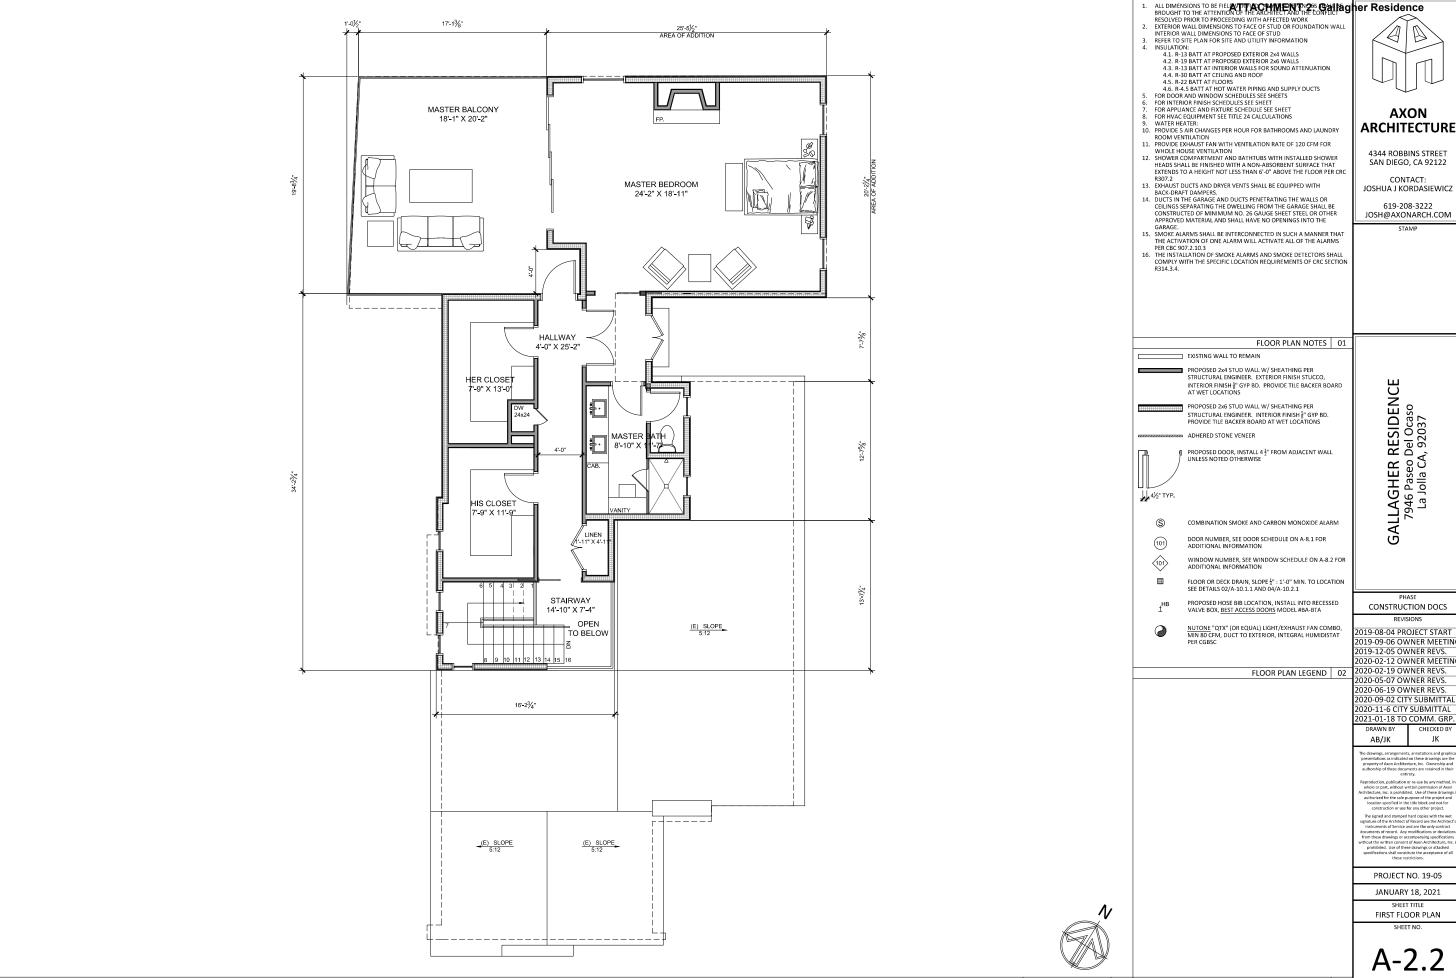

### **For Action Items**

- Project PTS number from Development Services and project name (only submitted projects can be heard as action items): 670715
- Address and APN(s): 7946 Paseo Del Ocaso, APN: 346-503-11
- Project contact name, phone, e-mail: <u>Joshua Kordasiewicz, Axon Architecture, 619-208-3222, josh@axonarch.com</u>
- Project description: Remodel single family residence, second story master suite addition with 2 story addition at rear of property that includes quest quarters
- In addition, provide the following:
  - o lot size: <u>5,423 SF</u>
  - o existing structure square footage and FAR (if applicable): 2,011 SF, .36 FAR
  - o proposed square footage and FAR: 3,605 SF, .66 FAR
  - o existing and proposed setbacks on all sides:
    - 1. Proposed: South Side Yard: 0'-0", North Side Yard: 4'-6", Front: 15'-2", Rear: 9'-5"
    - 2. Existing: South Side Yard: 0'-0", North Side Yard: 9'-3", Front: 20'-2", Rear: 9'-5"
  - o height if greater than 1-story (above ground): <u>28'-10"</u>

# GALLAGHER RESIDENCE

# 7946 PASEO DEL OCASO **LA JOLLA, CA 92037**