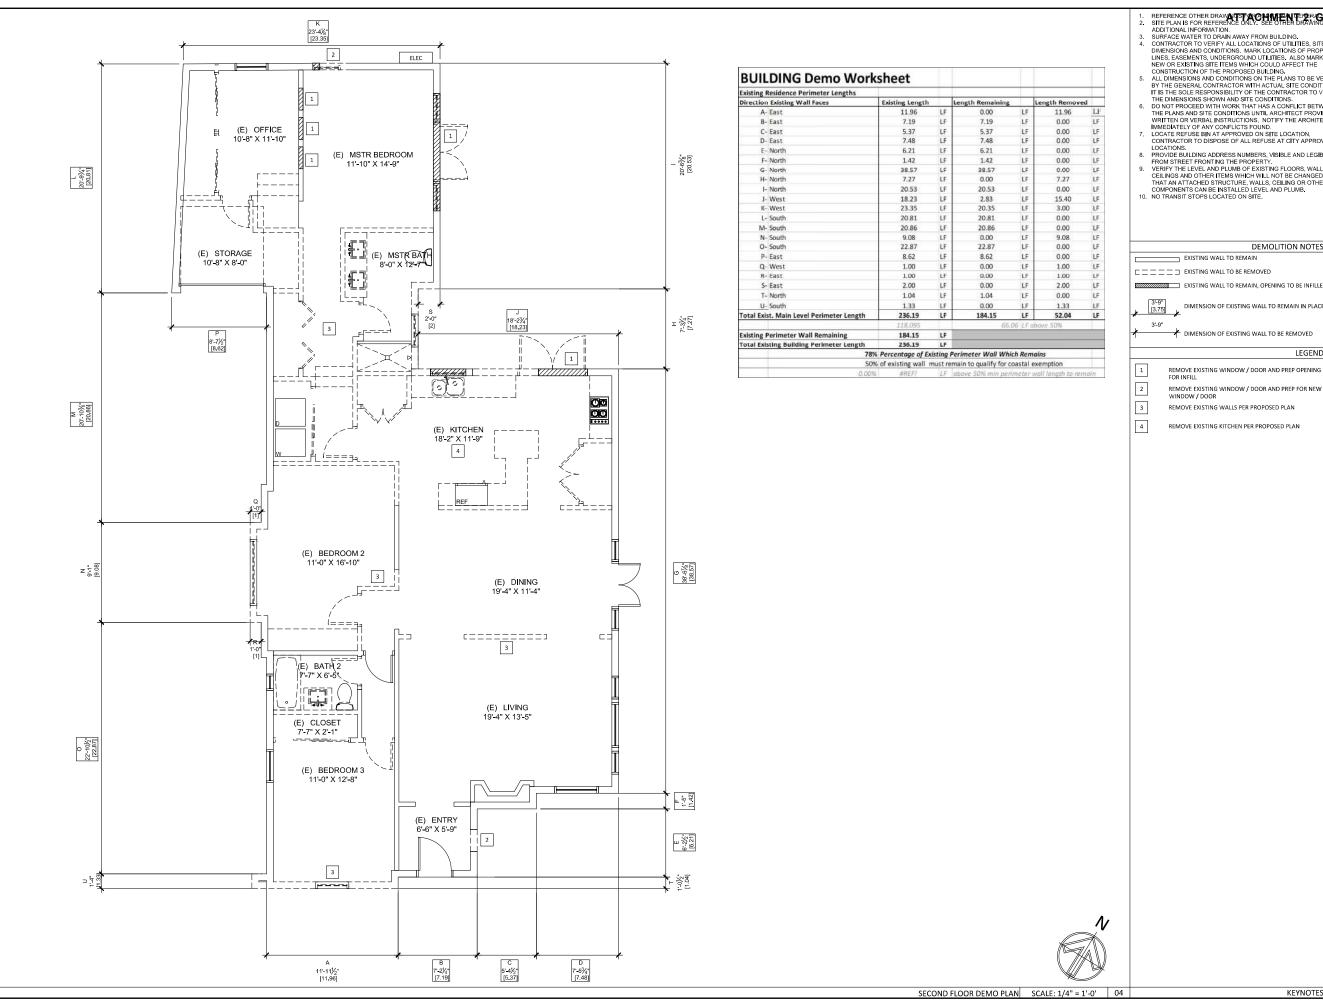

TY RECORDER OF SAN DIEGO COUNTY ON JUNE 3, 1926 OF OFFICIAL RECORDS.



Mathew Sawyer MATHEW S. SAWYER, P.L.S. 87

# TOPOGRAPHICAL SURVEY

For the exclusive use of
ELLEN M. GALLAGHER REVOCABLE TRUST 7-31-06
7946 PASEO DEL OCASO
LA JOLLA, CALIFORNIA 92037

Sawyer Land Surveying, Inc. 8427 Hovenweep Ct., San Diego, California 92129 (858) 692-6922, EMAIL: msawyerpls@yahoo.com

|     | Date: 6-25-2020                  | Revised:         |  | Revised:              |  |  |
|-----|----------------------------------|------------------|--|-----------------------|--|--|
|     | Scale: 1"=8'                     | Drawn by: M.S.S. |  | Sheet 1 of 1          |  |  |
| 739 | Drawing: 7946PaseoDelOcasoTS.dwg |                  |  | A.P.N.: 346-503-11-00 |  |  |





SITE PLAN | SCALE: 1/8" = 1'-0" | 05



REFERENCE OTHER DRAWAUTTA CHART NEEDER CHIESE

SITE PLAN IS FOR REFERENCE ONLY. SEE OTHER DRAWINGS FOR ADDITIONAL INFORMATION

SURFACE WATER TO DRAW AY FROM BUILDING.

CONTRACTOR TO VERIFY ALL LOCATIONS OF UTILITIES, SITE DIMENSIONS AND CONDITIONS. MARK LOCATIONS OF PROPERTY LINES, EASEMENTS, UNDERGROUND UTILITIES, ALSO MARK ANY NEW OR EXISTING SITE THEM WHICH COULD AFFECT THE CONSTRUCTION OF THE PROPOSED BUILDING.

ALL DIMENSIONS AND CONDITIONS ON THE PLANS TO BE VERIFIED BY THE GENERAL CONTRACTOR WITH ACTUAL SITE CONDITIONS. IT IS THE SOLE RESPONSIBILITY OF THE CONTRACTOR TO VERIFY THE DIMENSIONS SHOWN AND SITE CONDITIONS.

DO NOT PROCEDE WITH WORK THAT HAS A CONFLICT BETWEEN THE PLANS AND SITE CONDITIONS UNTIL ACCONTRACTOR TO VERIFY WHITTEN OR VERBAL INSTRUCTIONS. MOTIFY THE ARCHITECT