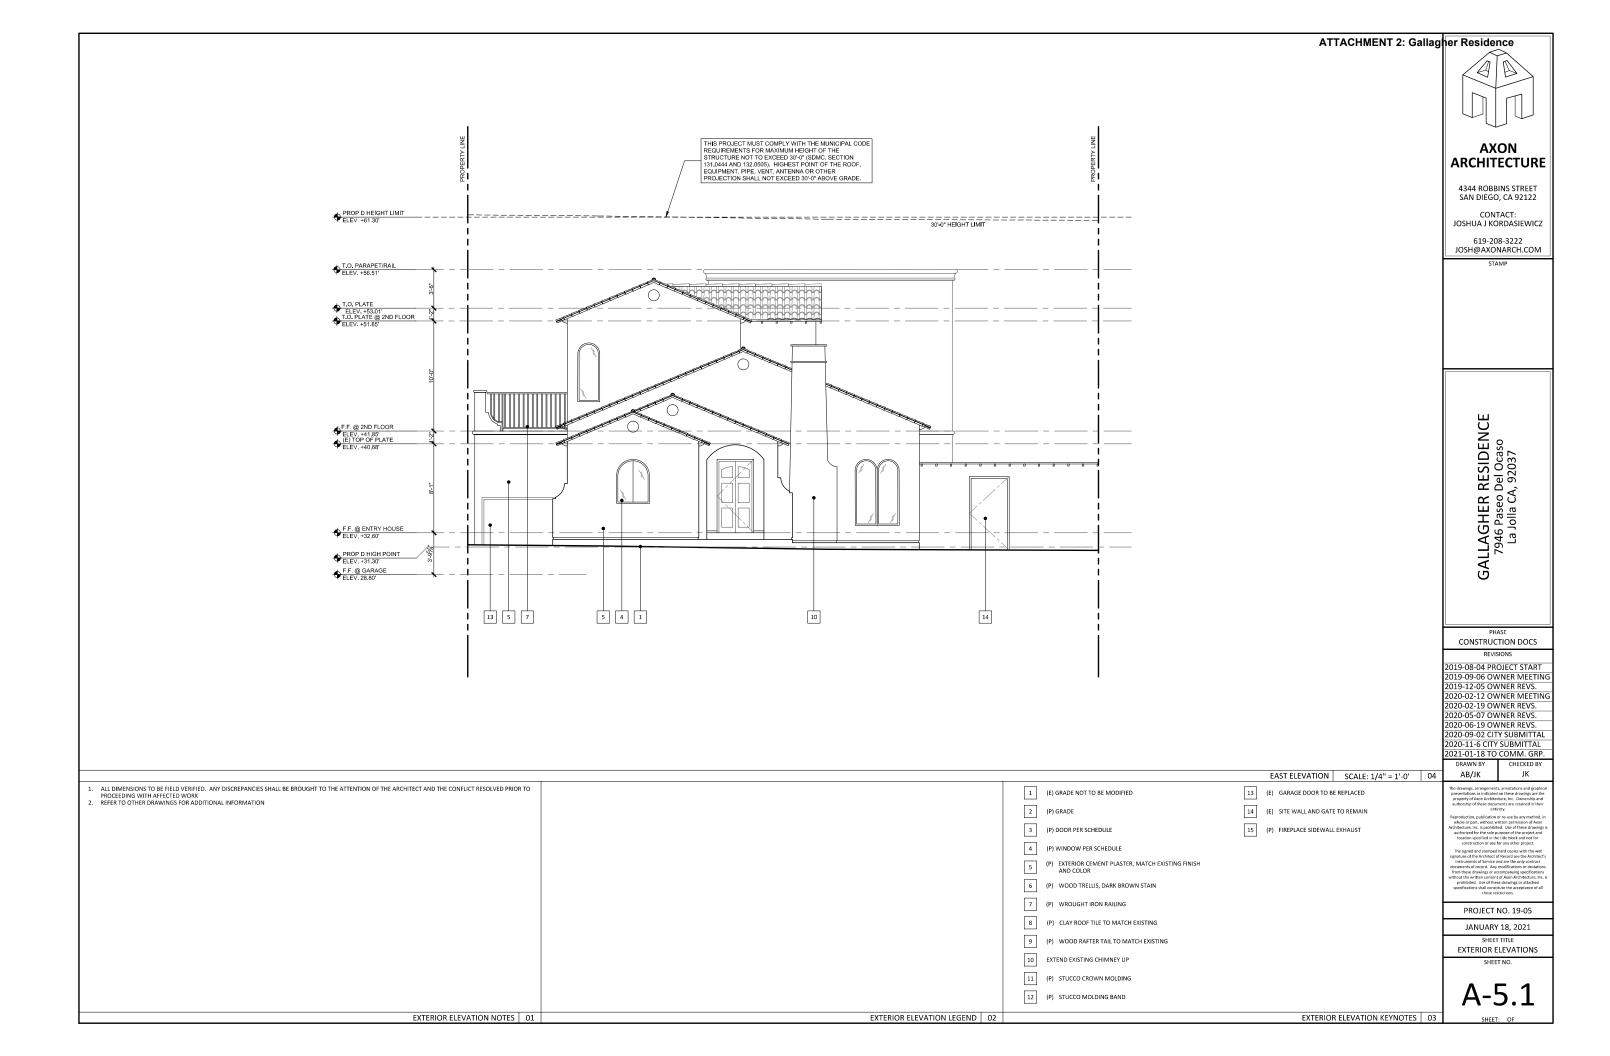

### **For Action Items**

- Project PTS number from Development Services and project name (only submitted projects can be heard as action items): 670715
- Address and APN(s): 7946 Paseo Del Ocaso, APN: 346-503-11
- Project contact name, phone, e-mail: <u>Joshua Kordasiewicz, Axon Architecture, 619-208-3222, josh@axonarch.com</u>
- Project description: Remodel single family residence, second story master suite addition with 2 story addition at rear of property that includes quest quarters
- In addition, provide the following:
  - o lot size: <u>5,423 SF</u>
  - o existing structure square footage and FAR (if applicable): 2,011 SF, .36 FAR
  - o proposed square footage and FAR: 3,605 SF, .66 FAR
  - o existing and proposed setbacks on all sides:
    - 1. Proposed: South Side Yard: 0'-0", North Side Yard: 4'-6", Front: 15'-2", Rear: 9'-5"
    - 2. Existing: South Side Yard: 0'-0", North Side Yard: 9'-3", Front: 20'-2", Rear: 9'-5"
  - o height if greater than 1-story (above ground): <u>28'-10"</u>

# (CONTINUED ON THE NEXT PAGE)

- B. Elevations for all sides;
- C. If the proposal is for a remodel, a clear delineation of what part of the proposed structure is new construction
- D. If the proposal is for a building with more than one story, show:
  - how the upper story sits on the story beneath it (setback of the upper story from the lower story);
  - > the distance from the proposed upper story to comparable stories of the neighboring buildings; and
  - > the height of neighboring buildings compared to the proposed structure's height.
- Any surveys that indicate similarities in floor area or architectural style in the surrounding neighborhood
- Any communications from adjacent neighbors, local neighborhood groups, and/or the Homeowners' Association