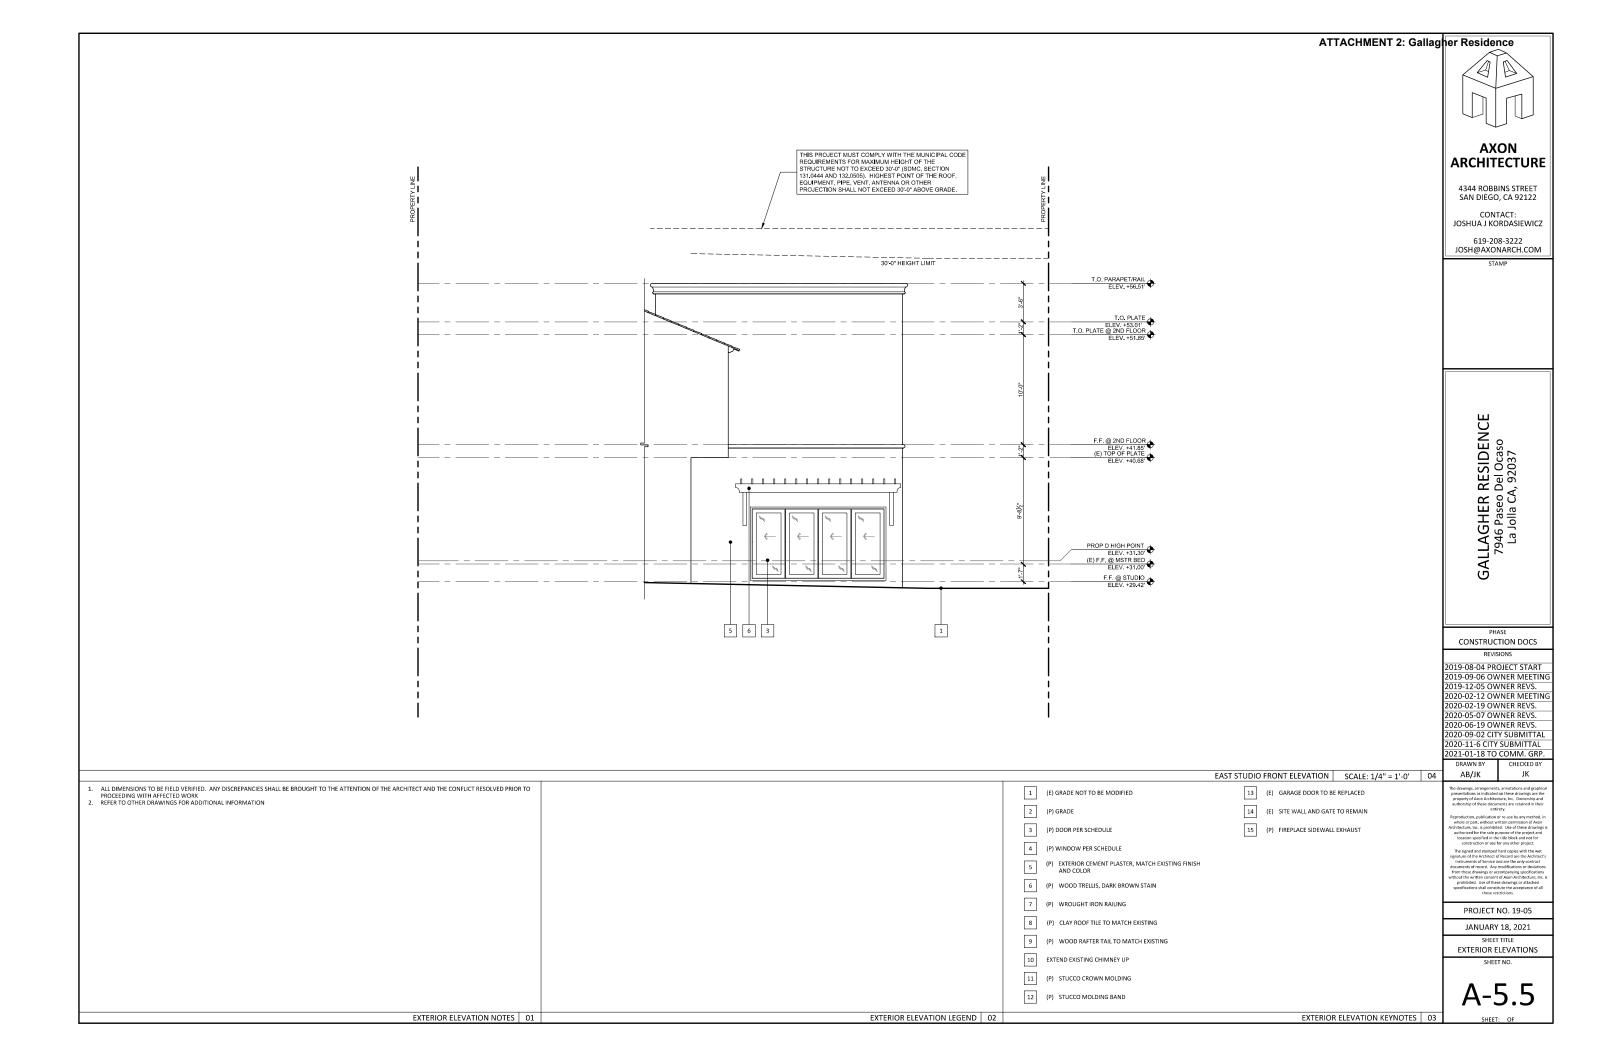

### **For Action Items**

- Project PTS number from Development Services and project name (only submitted projects can be heard as action items): 670715
- Address and APN(s): 7946 Paseo Del Ocaso, APN: 346-503-11
- Project contact name, phone, e-mail: <u>Joshua Kordasiewicz, Axon Architecture, 619-208-3222, josh@axonarch.com</u>
- Project description: Remodel single family residence, second story master suite addition with 2 story addition at rear of property that includes quest quarters
- In addition, provide the following:
  - o lot size: <u>5,423 SF</u>
  - o existing structure square footage and FAR (if applicable): 2,011 SF, .36 FAR
  - o proposed square footage and FAR: 3,605 SF, .66 FAR
  - o existing and proposed setbacks on all sides:
    - 1. Proposed: South Side Yard: 0'-0", North Side Yard: 4'-6", Front: 15'-2", Rear: 9'-5"
    - 2. Existing: South Side Yard: 0'-0", North Side Yard: 9'-3", Front: 20'-2", Rear: 9'-5"
  - o height if greater than 1-story (above ground): <u>28'-10"</u>

# (CONTINUED ON THE NEXT PAGE)

- B. Elevations for all sides;
- C. If the proposal is for a remodel, a clear delineation of what part of the proposed structure is new construction
- D. If the proposal is for a building with more than one story, show:
  - how the upper story sits on the story beneath it (setback of the upper story from the lower story);
  - > the distance from the proposed upper story to comparable stories of the neighboring buildings; and
  - > the height of neighboring buildings compared to the proposed structure's height.
- Any surveys that indicate similarities in floor area or architectural style in the surrounding neighborhood
- Any communications from adjacent neighbors, local neighborhood groups, and/or the Homeowners' Association