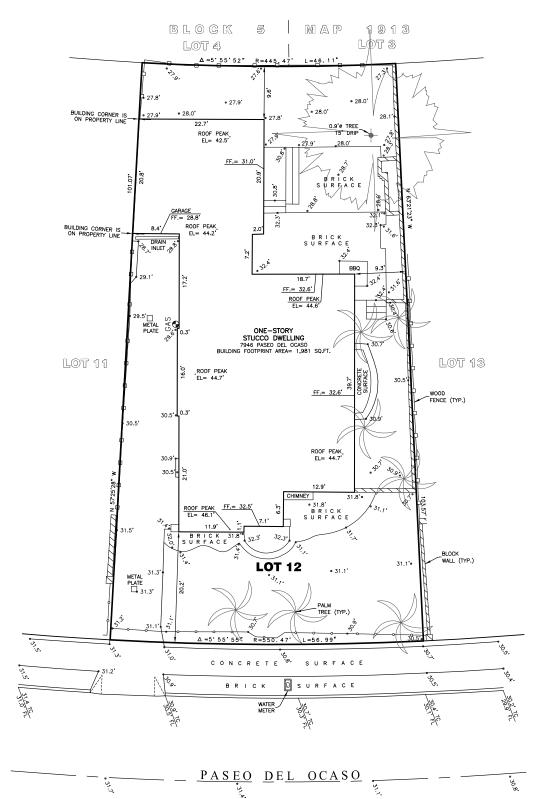

### **For Action Items**

- Project PTS number from Development Services and project name (only submitted projects can be heard as action items): 670715
- Address and APN(s): 7946 Paseo Del Ocaso, APN: 346-503-11
- Project contact name, phone, e-mail: <u>Joshua Kordasiewicz, Axon Architecture, 619-208-3222, josh@axonarch.com</u>
- Project description: Remodel single family residence, second story master suite addition with 2 story addition at rear of property that includes quest quarters
- In addition, provide the following:
  - o lot size: <u>5,423 SF</u>
  - o existing structure square footage and FAR (if applicable): 2,011 SF, .36 FAR
  - o proposed square footage and FAR: 3,605 SF, .66 FAR
  - o existing and proposed setbacks on all sides:
    - 1. Proposed: South Side Yard: 0'-0", North Side Yard: 4'-6", Front: 15'-2", Rear: 9'-5"
    - 2. Existing: South Side Yard: 0'-0", North Side Yard: 9'-3", Front: 20'-2", Rear: 9'-5"
  - o height if greater than 1-story (above ground): <u>28'-10"</u>

- All exhibits should be sized to 8 ½" X 11" format
- Exhibits, which can contain the following:
  - A. A site plan showing the street, the property line on all sides, the setbacks on all sides, and the setbacks from the property lines to the neighboring building;

# (CONTINUED ON THE NEXT PAGE)

- B. Elevations for all sides;
- C. If the proposal is for a remodel, a clear delineation of what part of the proposed structure is new construction
- D. If the proposal is for a building with more than one story, show:
  - how the upper story sits on the story beneath it (setback of the upper story from the lower story);
  - > the distance from the proposed upper story to comparable stories of the neighboring buildings; and
  - > the height of neighboring buildings compared to the proposed structure's height.
- Any surveys that indicate similarities in floor area or architectural style in the surrounding neighborhood
- Any communications from adjacent neighbors, local neighborhood groups, and/or the Homeowners' Association