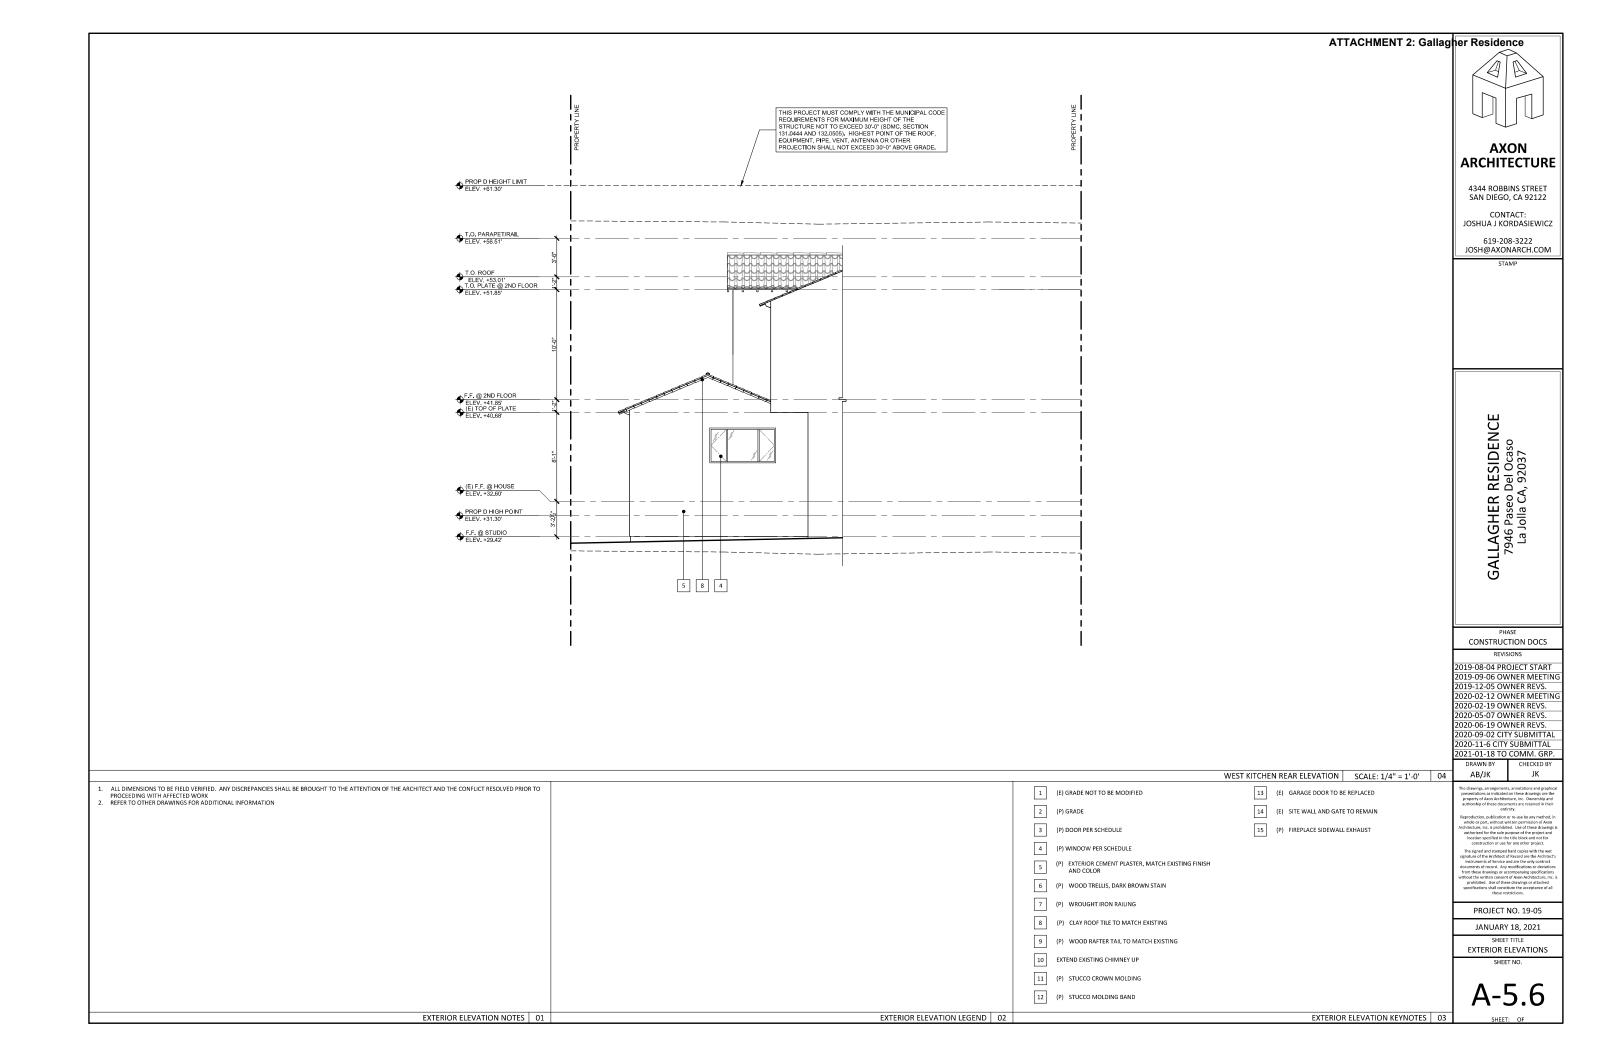

### **For Action Items**

- Project PTS number from Development Services and project name (only submitted projects can be heard as action items): 670715
- Address and APN(s): 7946 Paseo Del Ocaso, APN: 346-503-11
- Project contact name, phone, e-mail: <u>Joshua Kordasiewicz, Axon Architecture, 619-208-3222, josh@axonarch.com</u>
- Project description: Remodel single family residence, second story master suite addition with 2 story addition at rear of property that includes quest quarters
- In addition, provide the following:
  - o lot size: <u>5,423 SF</u>
  - o existing structure square footage and FAR (if applicable): 2,011 SF, .36 FAR
  - o proposed square footage and FAR: 3,605 SF, .66 FAR
  - o existing and proposed setbacks on all sides:
    - 1. Proposed: South Side Yard: 0'-0", North Side Yard: 4'-6", Front: 15'-2", Rear: 9'-5"
    - 2. Existing: South Side Yard: 0'-0", North Side Yard: 9'-3", Front: 20'-2", Rear: 9'-5"
  - o height if greater than 1-story (above ground): <u>28'-10"</u>

# (CONTINUED ON THE NEXT PAGE)

- B. Elevations for all sides;
- C. If the proposal is for a remodel, a clear delineation of what part of the proposed structure is new construction
- D. If the proposal is for a building with more than one story, show:
  - how the upper story sits on the story beneath it (setback of the upper story from the lower story);
  - > the distance from the proposed upper story to comparable stories of the neighboring buildings; and
  - > the height of neighboring buildings compared to the proposed structure's height.
- Any surveys that indicate similarities in floor area or architectural style in the surrounding neighborhood
- Any communications from adjacent neighbors, local neighborhood groups, and/or the Homeowners' Association