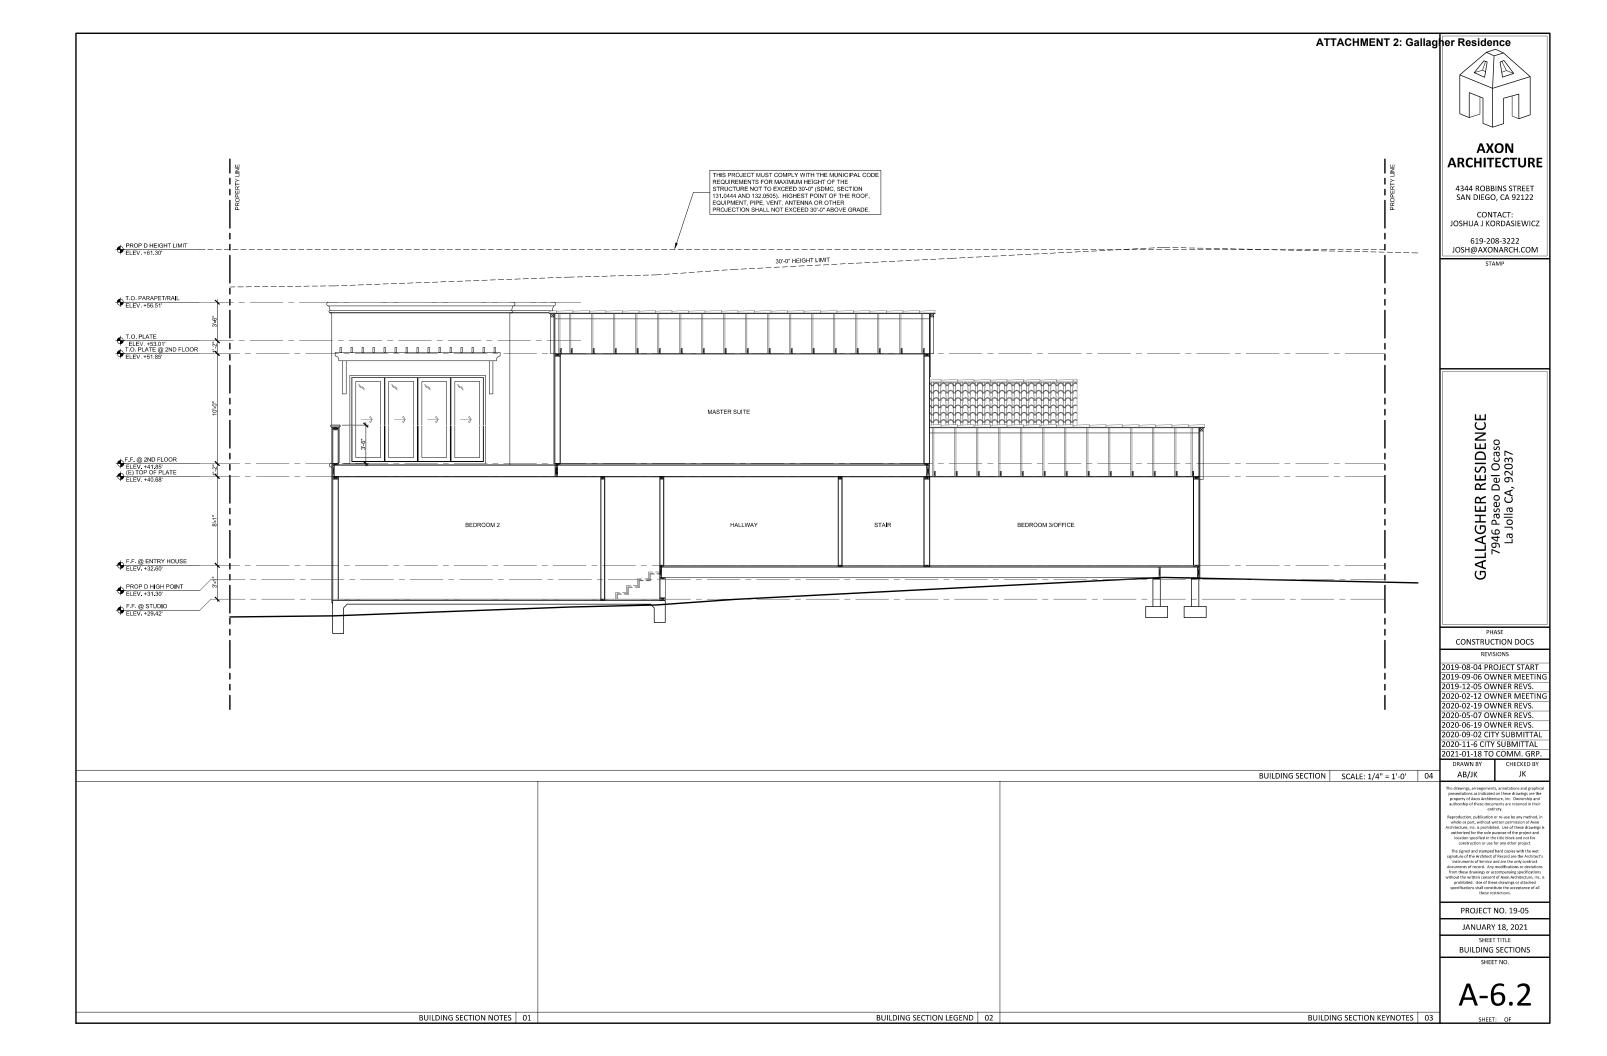

### **For Action Items**

- Project PTS number from Development Services and project name (only submitted projects can be heard as action items): 670715
- Address and APN(s): 7946 Paseo Del Ocaso, APN: 346-503-11
- Project contact name, phone, e-mail: <u>Joshua Kordasiewicz, Axon Architecture, 619-208-3222, josh@axonarch.com</u>
- Project description: Remodel single family residence, second story master suite addition with 2 story addition at rear of property that includes quest quarters
- In addition, provide the following:
  - o lot size: <u>5,423 SF</u>
  - o existing structure square footage and FAR (if applicable): 2,011 SF, .36 FAR
  - o proposed square footage and FAR: 3,605 SF, .66 FAR
  - o existing and proposed setbacks on all sides:
    - 1. Proposed: South Side Yard: 0'-0", North Side Yard: 4'-6", Front: 15'-2", Rear: 9'-5"
    - 2. Existing: South Side Yard: 0'-0", North Side Yard: 9'-3", Front: 20'-2", Rear: 9'-5"
  - o height if greater than 1-story (above ground): <u>28'-10"</u>

# (CONTINUED ON THE NEXT PAGE)

- B. Elevations for all sides;
- C. If the proposal is for a remodel, a clear delineation of what part of the proposed structure is new construction
- D. If the proposal is for a building with more than one story, show:
  - how the upper story sits on the story beneath it (setback of the upper story from the lower story);
  - > the distance from the proposed upper story to comparable stories of the neighboring buildings; and
  - > the height of neighboring buildings compared to the proposed structure's height.
- Any surveys that indicate similarities in floor area or architectural style in the surrounding neighborhood
- Any communications from adjacent neighbors, local neighborhood groups, and/or the Homeowners' Association