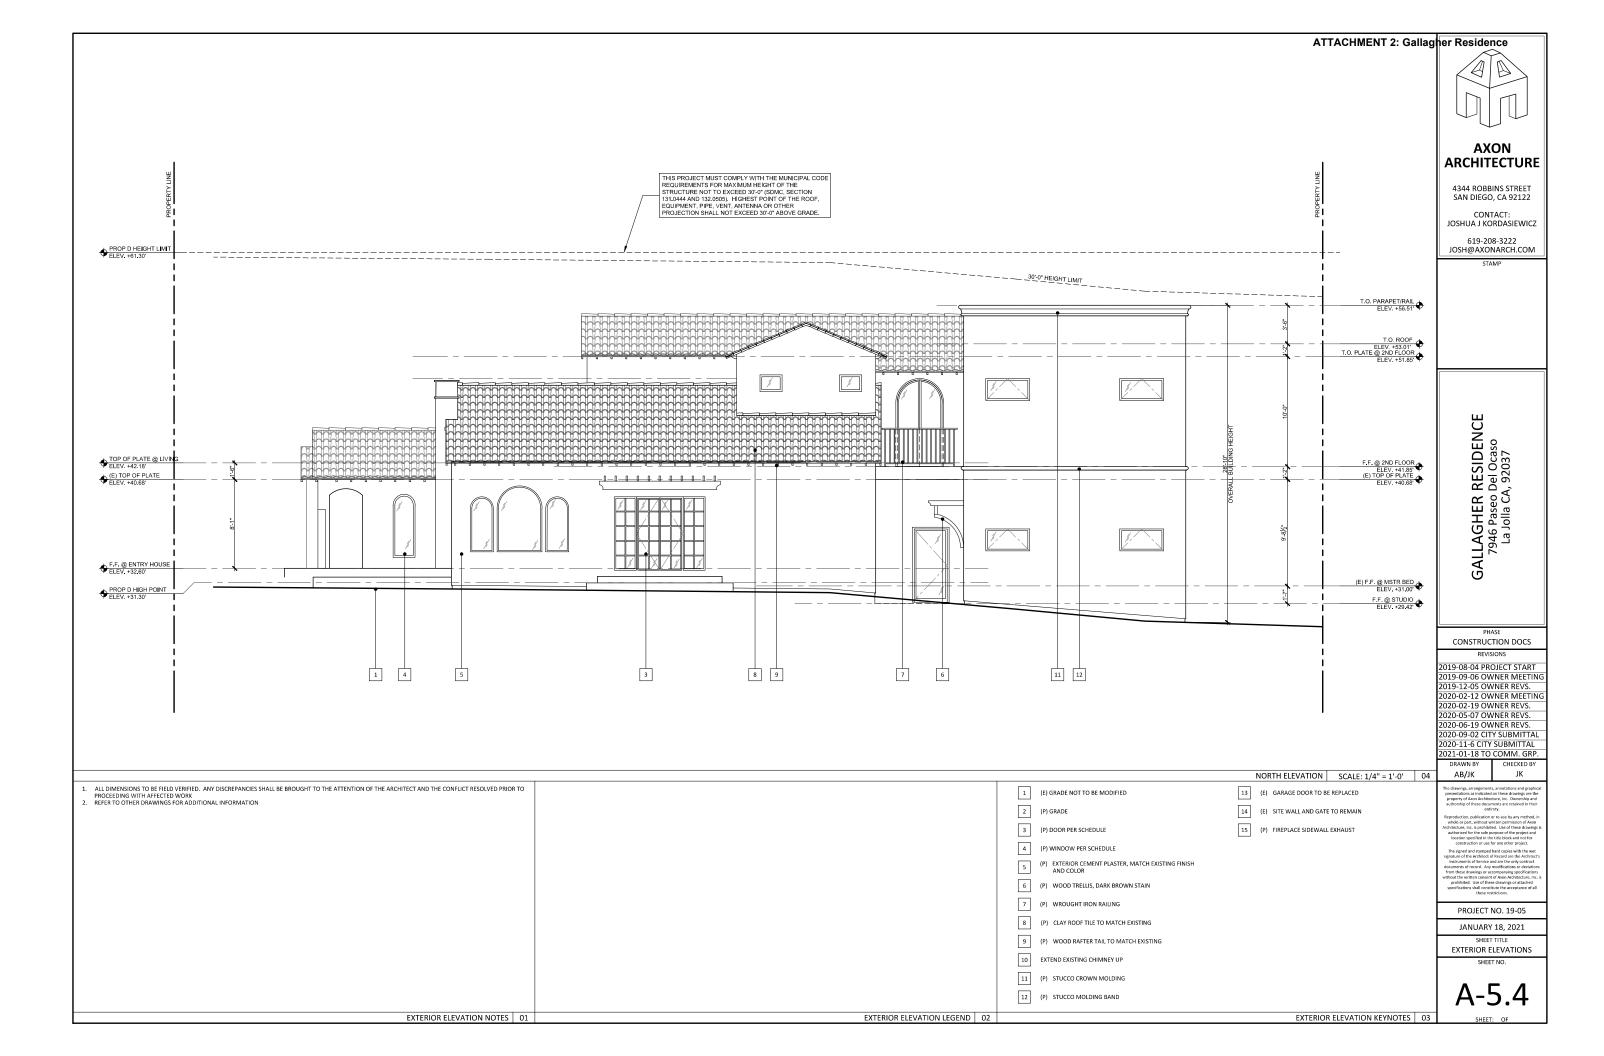

### **For Action Items**

- Project PTS number from Development Services and project name (only submitted projects can be heard as action items): 670715
- Address and APN(s): 7946 Paseo Del Ocaso, APN: 346-503-11
- Project contact name, phone, e-mail: <u>Joshua Kordasiewicz, Axon Architecture, 619-208-3222, josh@axonarch.com</u>
- Project description: Remodel single family residence, second story master suite addition with 2 story addition at rear of property that includes quest quarters
- In addition, provide the following:
  - o lot size: <u>5,423 SF</u>
  - o existing structure square footage and FAR (if applicable): 2,011 SF, .36 FAR
  - o proposed square footage and FAR: 3,605 SF, .66 FAR
  - o existing and proposed setbacks on all sides:
    - 1. Proposed: South Side Yard: 0'-0", North Side Yard: 4'-6", Front: 15'-2", Rear: 9'-5"
    - 2. Existing: South Side Yard: 0'-0", North Side Yard: 9'-3", Front: 20'-2", Rear: 9'-5"
  - o height if greater than 1-story (above ground): <u>28'-10"</u>

# (CONTINUED ON THE NEXT PAGE)

- B. Elevations for all sides;
- C. If the proposal is for a remodel, a clear delineation of what part of the proposed structure is new construction
- D. If the proposal is for a building with more than one story, show:
  - how the upper story sits on the story beneath it (setback of the upper story from the lower story);
  - > the distance from the proposed upper story to comparable stories of the neighboring buildings; and
  - > the height of neighboring buildings compared to the proposed structure's height.
- Any surveys that indicate similarities in floor area or architectural style in the surrounding neighborhood
- Any communications from adjacent neighbors, local neighborhood groups, and/or the Homeowners' Association