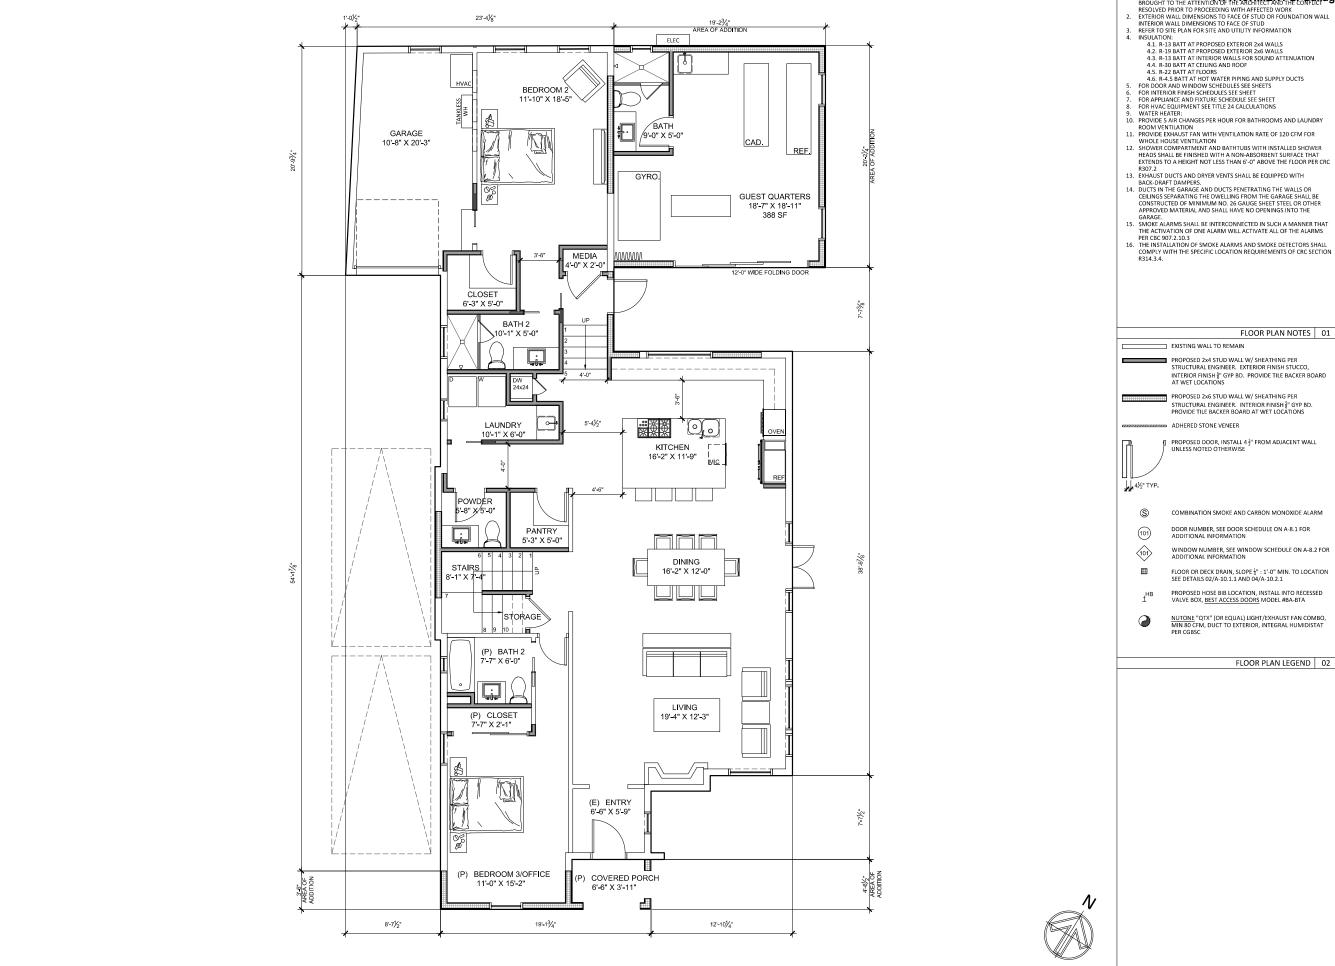

OF GAILED OF RESIDENCE SITE PLAN IS FOR REFERENCE ONLY. SEE OTHER DRAWINGS FOR 4 **AXON** ARCHITECTURE 4344 ROBBINS STREET SAN DIEGO, CA 92122 JOSHUA J KORDASIEWICZ 619-208-3222 JOSH@AXONARCH.COM DEMOLITION NOTES 01 → EXISTING WALL TO REMAIN □□□□□□ EXISTING WALL TO BE REMOVED EXISTING WALL TO REMAIN, OPENING TO BE INFILLED DIMENSION OF EXISTING WALL TO REMAIN IN PLACE DIMENSION OF EXISTING WALL TO BE REMOVED

LEGEND 02

GALLAGHER RESIDENCE 7946 Paseo Del Ocaso La Jolla CA, 92037

CONSTRUCTION DOCS

2019-08-04 PROJECT START 2019-09-06 OWNER MEETING 2019-12-05 OWNER REVS. 2020-02-12 OWNER MEETING 2020-02-19 OWNER REVS. 2020-05-07 OWNER REVS. 2020-06-19 OWNER REVS. 2020-09-02 CITY SUBMITTAL 2020-11-6 CITY SUBMITTAL

AB/JK

PROJECT NO. 19-05

JANUARY 18, 2021

PROPOSED DEMO PLAN

KEYNOTES 03



ALL DIMENSIONS TO BE FIELD THE ARCHITECT AND THE CONFLICT
BROUGHT TO THE ATTENTION OF THE ARCHITECT AND THE CONFLICT

BROUGHT TO THE ATTENTION OF THE ARCHITECT AND THE CONFLICT RESOLVED PRIOR TO PROCEEDING WITH AFFECTED WORK EXTERIOR WALL DIMENSIONS TO FACE OF STUD OR FOUNDATION WALL INTERIOR WALL DIMENSIONS TO FACE OF STUD

REFER TO SITE PLAN FOR SITE AND UTILITY INFORMATION



# **AXON** ARCHITECTURE

4344 ROBBINS STREET SAN DIEGO, CA 92122

CONTACT: JOSHUA J KORDASIEWICZ

619-208-3222 JOSH@AXONARCH.COM

# FLOOR PLAN NOTES 01

PROPOSED 2x4 STUD WALL W/ SHEATHING PER STRUCTURAL ENGINEER. EXTERIOR FINISH STUCCO, INTERIOR FINISH §" GYP BD. PROVIDE TILE BACKER BOARD AT WET LOCATIONS

PROPOSED 2x6 STUD WALL W/ SHEATHING PER STRUCTURAL ENGINEER. INTERIOR FINISH  $\frac{5}{8}$ " GYP BD. PROVI