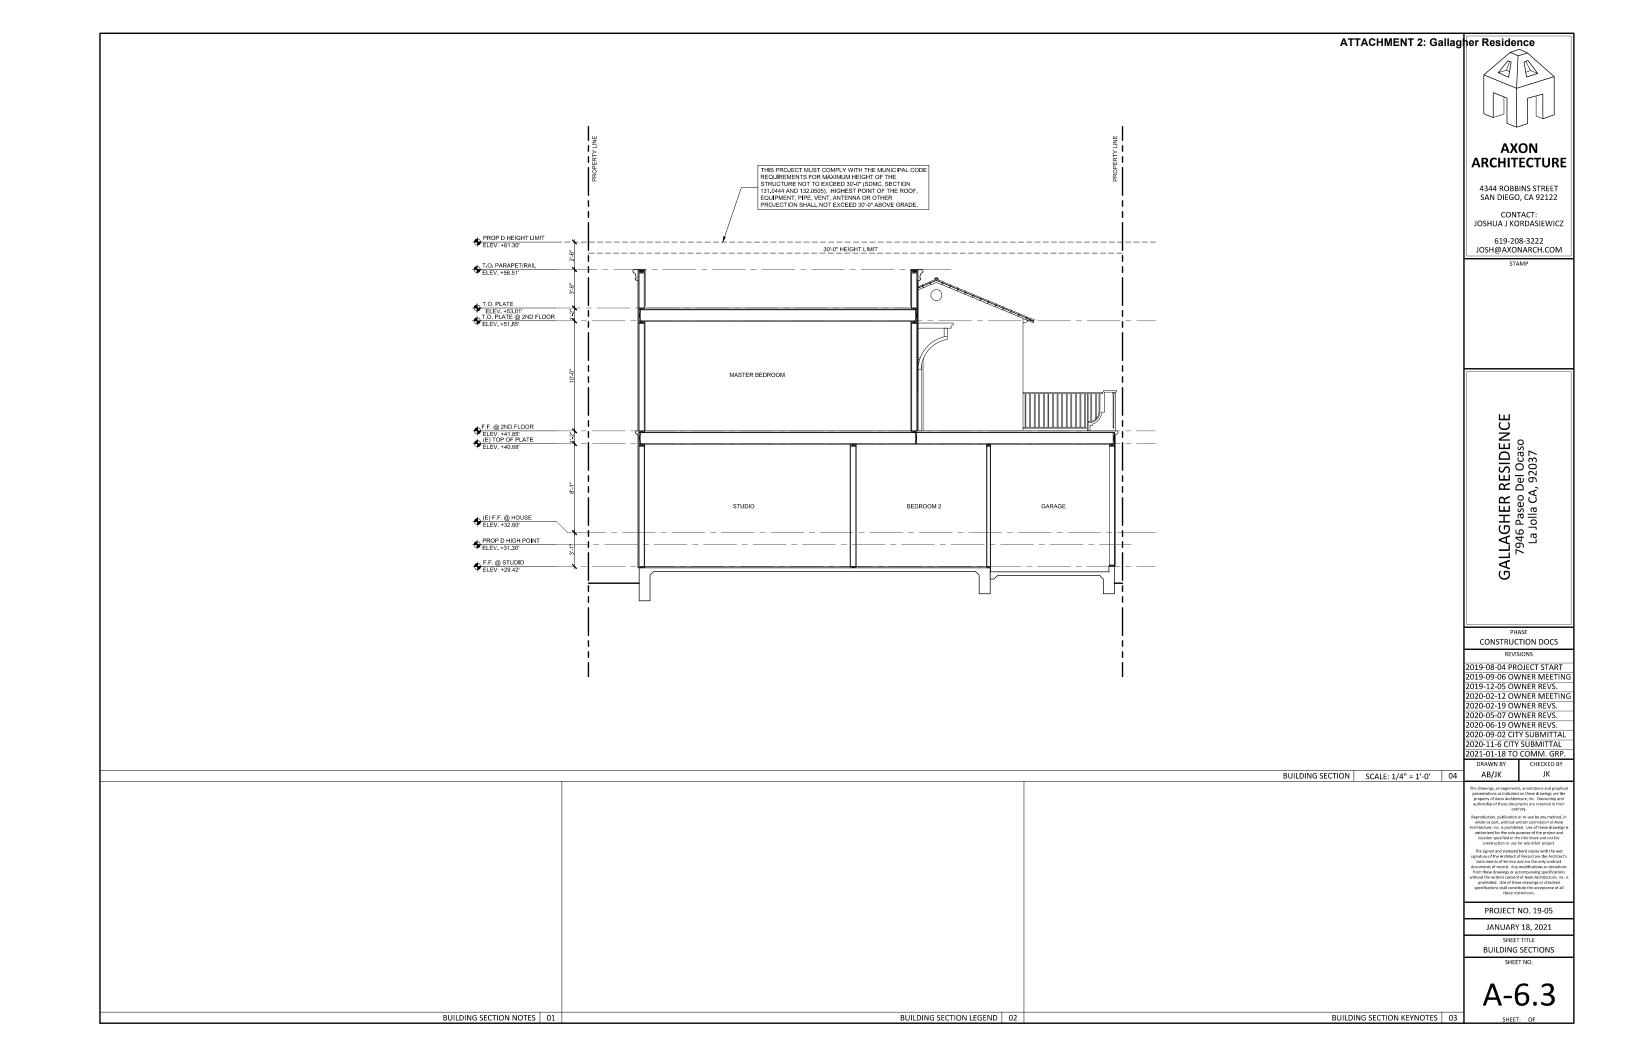

### **For Action Items**

- Project PTS number from Development Services and project name (only submitted projects can be heard as action items): 670715
- Address and APN(s): 7946 Paseo Del Ocaso, APN: 346-503-11
- Project contact name, phone, e-mail: <u>Joshua Kordasiewicz, Axon Architecture, 619-208-3222, josh@axonarch.com</u>
- Project description: Remodel single family residence, second story master suite addition with 2 story addition at rear of property that includes quest quarters
- In addition, provide the following:
  - o lot size: <u>5,423 SF</u>
  - o existing structure square footage and FAR (if applicable): 2,011 SF, .36 FAR
  - o proposed square footage and FAR: 3,605 SF, .66 FAR
  - o existing and proposed setbacks on all sides:
    - 1. Proposed: South Side Yard: 0'-0", North Side Yard: 4'-6", Front: 15'-2", Rear: 9'-5"
    - 2. Existing: South Side Yard: 0'-0", North Side Yard: 9'-3", Front: 20'-2", Rear: 9'-5"
  - o height if greater than 1-story (above ground): <u>28'-10"</u>

# (CONTINUED ON THE NEXT PAGE)

- B. Elevations for all sides;
- C. If the proposal is for a remodel, a clear delineation of what part of the proposed structure is new construction
- D. If the proposal is for a building with more than one story, show:
  - how the upper story sits on the story beneath it (setback of the upper story from the lower story);
  - > the distance from the proposed upper story to comparable stories of the neighboring buildings; and
  - > the height of neighboring buildings compared to the proposed structure's height.
- Any surveys that indicate similarities in floor area or architectural style in the surrounding neighborhood
- Any communications from adjacent neighbors, local neighborhood groups, and/or the Homeowners' Association