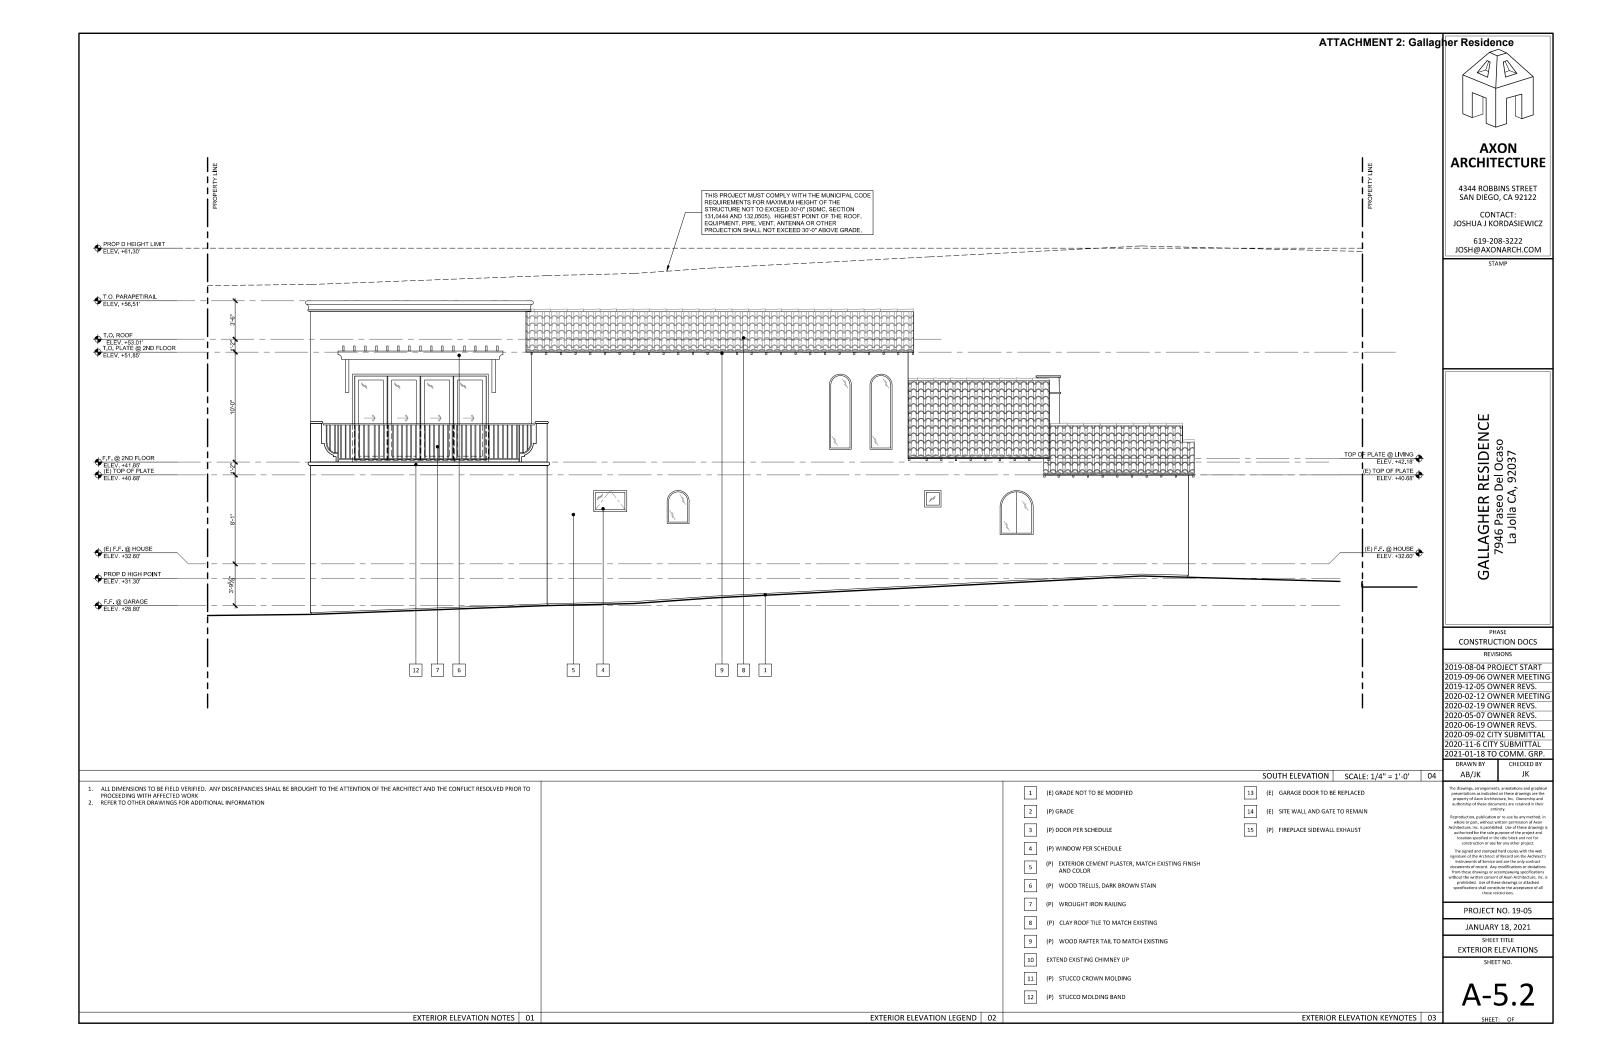

### **For Action Items**

- Project PTS number from Development Services and project name (only submitted projects can be heard as action items): 670715
- Address and APN(s): 7946 Paseo Del Ocaso, APN: 346-503-11
- Project contact name, phone, e-mail: <u>Joshua Kordasiewicz, Axon Architecture, 619-208-3222, josh@axonarch.com</u>
- Project description: Remodel single family residence, second story master suite addition with 2 story addition at rear of property that includes quest quarters
- In addition, provide the following:
  - o lot size: <u>5,423 SF</u>
  - o existing structure square footage and FAR (if applicable): 2,011 SF, .36 FAR
  - o proposed square footage and FAR: 3,605 SF, .66 FAR
  - o existing and proposed setbacks on all sides:
    - 1. Proposed: South Side Yard: 0'-0", North Side Yard: 4'-6", Front: 15'-2", Rear: 9'-5"
    - 2. Existing: South Side Yard: 0'-0", North Side Yard: 9'-3", Front: 20'-2", Rear: 9'-5"
  - o height if greater than 1-story (above ground): <u>28'-10"</u>

# (CONTINUED ON THE NEXT PAGE)

- B. Elevations for all sides;
- C. If the proposal is for a remodel, a clear delineation of what part of the proposed structure is new construction
- D. If the proposal is for a building with more than one story, show:
  - how the upper story sits on the story beneath it (setback of the upper story from the lower story);
  - > the distance from the proposed upper story to comparable stories of the neighboring buildings; and
  - > the height of neighboring buildings compared to the proposed structure's height.
- Any surveys that indicate similarities in floor area or architectural style in the surrounding neighborhood
- Any communications from adjacent neighbors, local neighborhood groups, and/or the Homeowners' Association