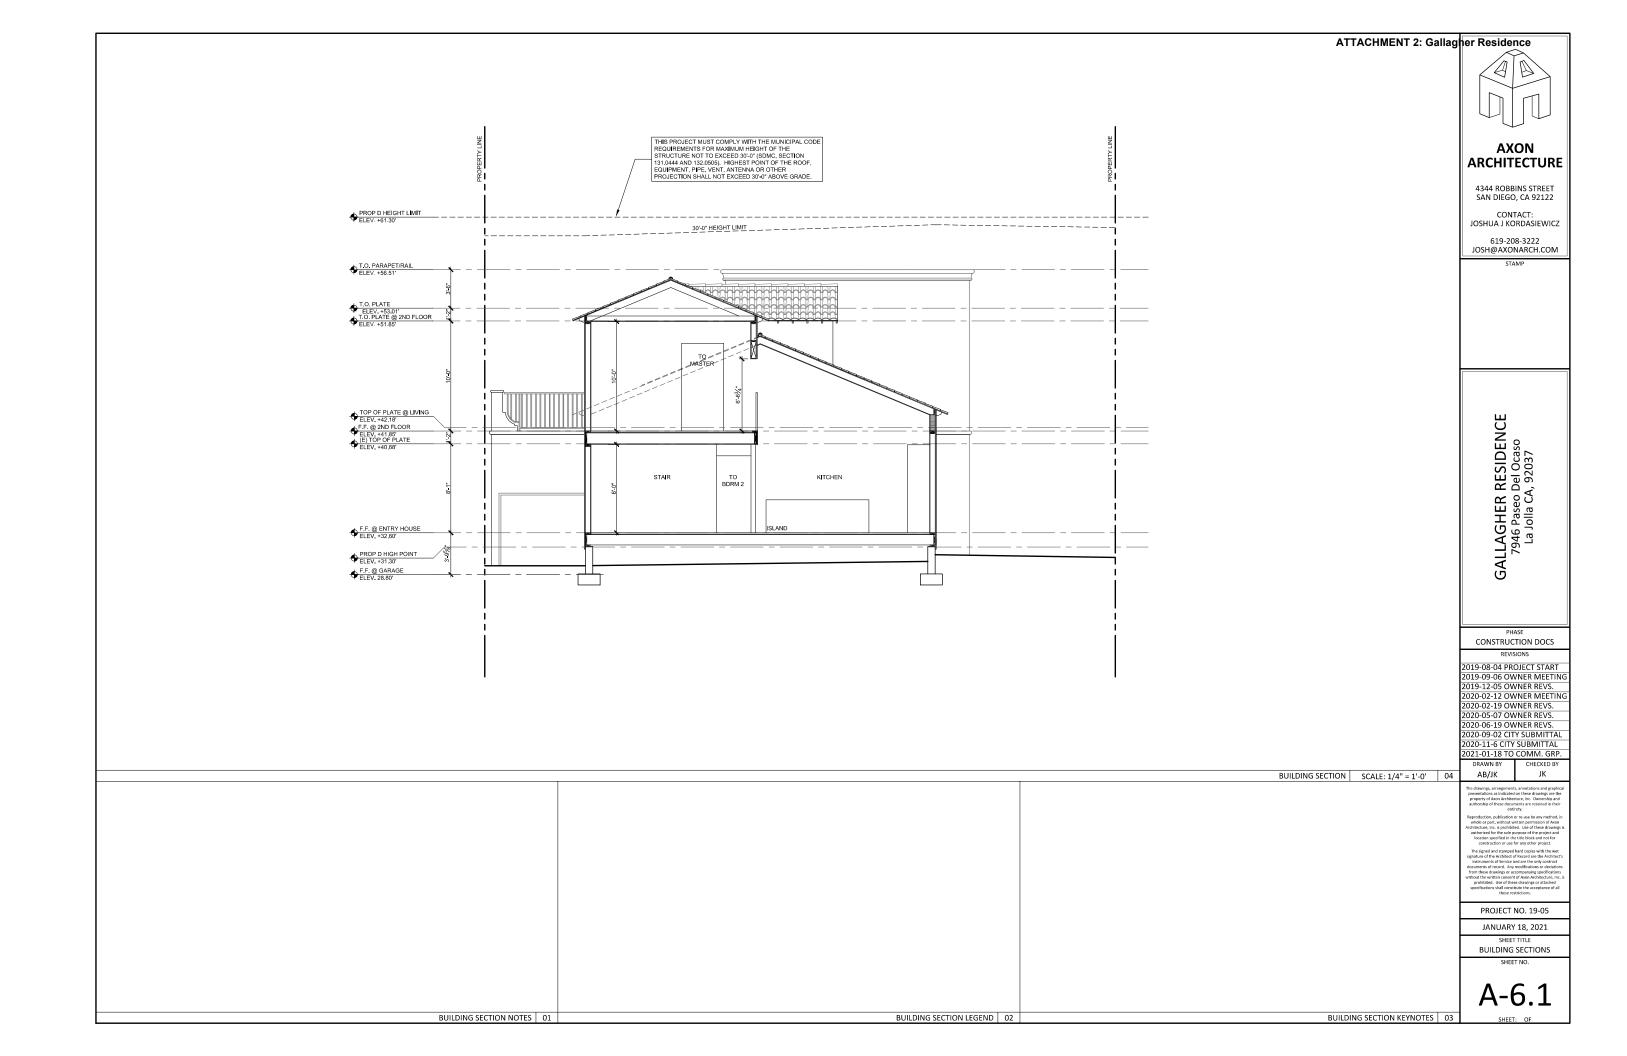

### **For Action Items**

- Project PTS number from Development Services and project name (only submitted projects can be heard as action items): 670715
- Address and APN(s): 7946 Paseo Del Ocaso, APN: 346-503-11
- Project contact name, phone, e-mail: <u>Joshua Kordasiewicz, Axon Architecture, 619-208-3222, josh@axonarch.com</u>
- Project description: Remodel single family residence, second story master suite addition with 2 story addition at rear of property that includes quest quarters
- In addition, provide the following:
  - o lot size: <u>5,423 SF</u>
  - o existing structure square footage and FAR (if applicable): 2,011 SF, .36 FAR
  - o proposed square footage and FAR: 3,605 SF, .66 FAR
  - o existing and proposed setbacks on all sides:
    - 1. Proposed: South Side Yard: 0'-0", North Side Yard: 4'-6", Front: 15'-2", Rear: 9'-5"
    - 2. Existing: South Side Yard: 0'-0", North Side Yard: 9'-3", Front: 20'-2", Rear: 9'-5"
  - o height if greater than 1-story (above ground): <u>28'-10"</u>

# (CONTINUED ON THE NEXT PAGE)

- B. Elevations for all sides;
- C. If the proposal is for a remodel, a clear delineation of what part of the proposed structure is new construction
- D. If the proposal is for a building with more than one story, show:
  - how the upper story sits on the story beneath it (setback of the upper story from the lower story);
  - > the distance from the proposed upper story to comparable stories of the neighboring buildings; and
  - > the height of neighboring buildings compared to the proposed structure's height.
- Any surveys that indicate similarities in floor area or architectural style in the surrounding neighborhood
- Any communications from adjacent neighbors, local neighborhood groups, and/or the Homeowners' Association