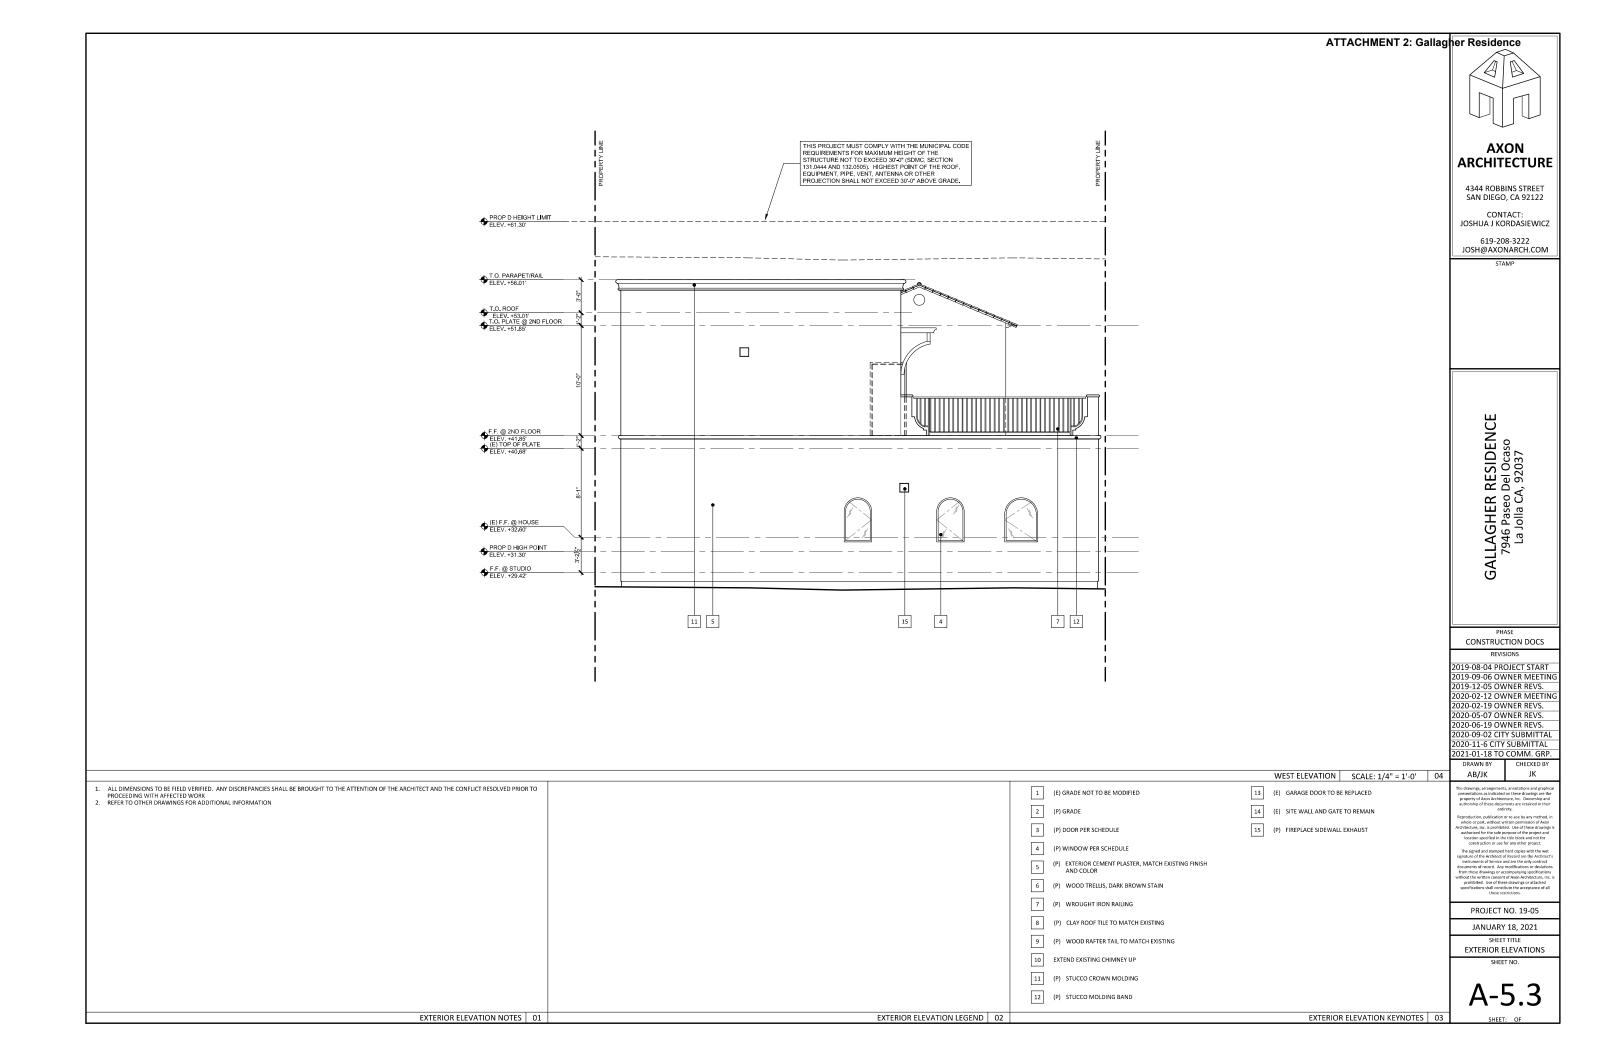

### **For Action Items**

- Project PTS number from Development Services and project name (only submitted projects can be heard as action items): 670715
- Address and APN(s): 7946 Paseo Del Ocaso, APN: 346-503-11
- Project contact name, phone, e-mail: <u>Joshua Kordasiewicz, Axon Architecture, 619-208-3222, josh@axonarch.com</u>
- Project description: Remodel single family residence, second story master suite addition with 2 story addition at rear of property that includes quest quarters
- In addition, provide the following:
  - o lot size: <u>5,423 SF</u>
  - o existing structure square footage and FAR (if applicable): 2,011 SF, .36 FAR
  - o proposed square footage and FAR: 3,605 SF, .66 FAR
  - o existing and proposed setbacks on all sides:
    - 1. Proposed: South Side Yard: 0'-0", North Side Yard: 4'-6", Front: 15'-2", Rear: 9'-5"
    - 2. Existing: South Side Yard: 0'-0", North Side Yard: 9'-3", Front: 20'-2", Rear: 9'-5"
  - o height if greater than 1-story (above ground): <u>28'-10"</u>

# (CONTINUED ON THE NEXT PAGE)

- B. Elevations for all sides;
- C. If the proposal is for a remodel, a clear delineation of what part of the proposed structure is new construction
- D. If the proposal is for a building with more than one story, show:
  - how the upper story sits on the story beneath it (setback of the upper story from the lower story);
  - > the distance from the proposed upper story to comparable stories of the neighboring buildings; and
  - > the height of neighboring buildings compared to the proposed structure's height.
- Any surveys that indicate similarities in floor area or architectural style in the surrounding neighborhood
- Any communications from adjacent neighbors, local neighborhood groups, and/or the Homeowners' Association