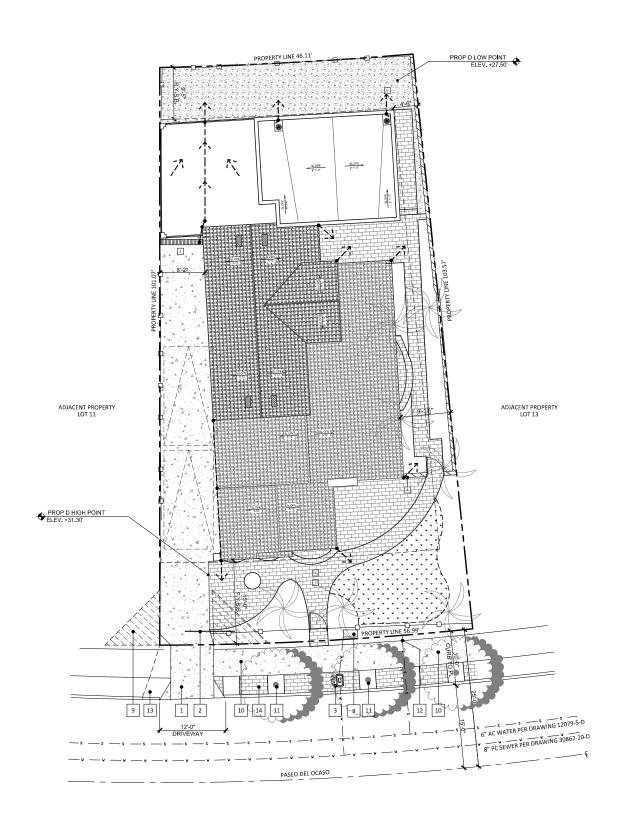

### **For Action Items**

- Project PTS number from Development Services and project name (only submitted projects can be heard as action items): 670715
- Address and APN(s): 7946 Paseo Del Ocaso, APN: 346-503-11
- Project contact name, phone, e-mail: <u>Joshua Kordasiewicz, Axon Architecture, 619-208-3222, josh@axonarch.com</u>
- Project description: Remodel single family residence, second story master suite addition with 2 story addition at rear of property that includes quest quarters
- In addition, provide the following:
  - o lot size: <u>5,423 SF</u>
  - o existing structure square footage and FAR (if applicable): 2,011 SF, .36 FAR
  - o proposed square footage and FAR: 3,605 SF, .66 FAR
  - o existing and proposed setbacks on all sides:
    - 1. Proposed: South Side Yard: 0'-0", North Side Yard: 4'-6", Front: 15'-2", Rear: 9'-5"
    - 2. Existing: South Side Yard: 0'-0", North Side Yard: 9'-3", Front: 20'-2", Rear: 9'-5"
  - o height if greater than 1-story (above ground): <u>28'-10"</u>

- All exhibits should be sized to 8 ½" X 11" format
- Exhibits, which can contain the following:
  - A. A site plan showing the street, the property line on all sides, the setbacks on all sides, and the setbacks from the property lines to the neighboring building;

# (CONTINUED ON THE NEXT PAGE)

- B. Elevations for all sides;
- C. If the proposal is for a remodel, a clear delineation of what part of the proposed structure is new construction
- D. If the proposal is for a building with more than one story, show:
  - how the upper story sits on the story beneath it (setback of the upper story from the lower story);
  - > the distance from the proposed upper story to comparable stories of the neighboring buildings; and
  - > the height of neighboring buildings compared to the proposed structure's height.
- Any surveys that indicate similarities in floor area or architectural style in the surrounding neighborhood
- Any communications from adjacent neighbors, local neighborhood groups, and/or the Homeowners' Association