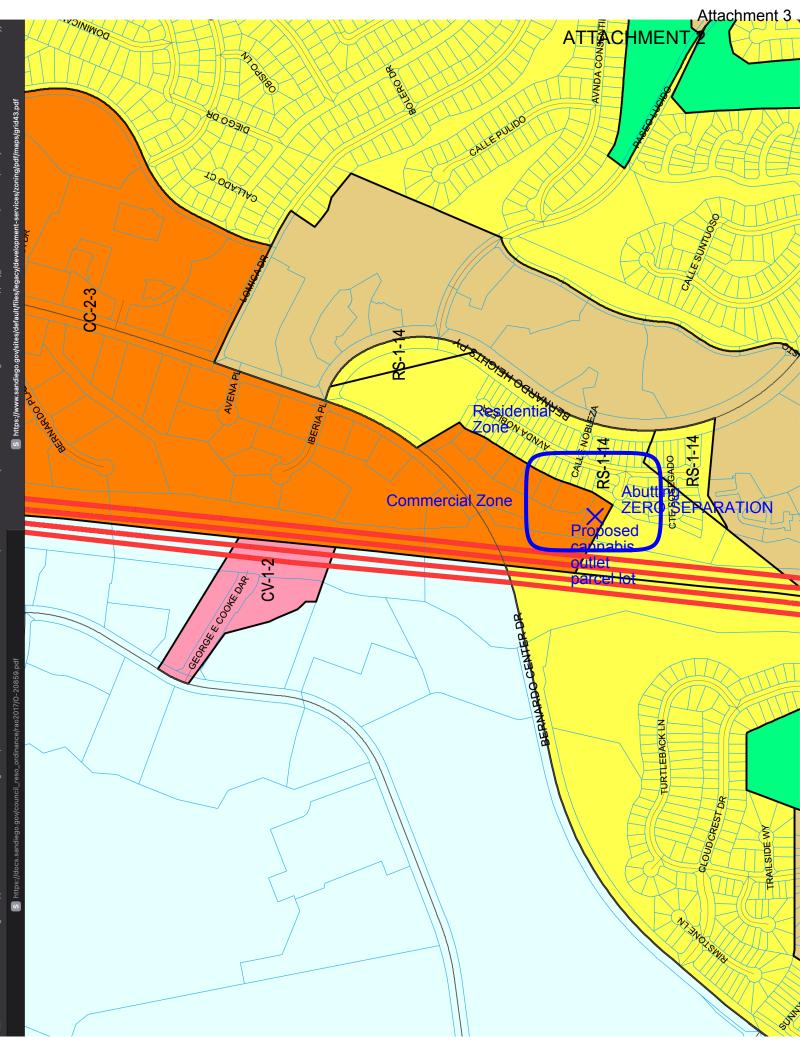

The interpretation of SDMC 113.0225 by the City's Project Manager has been a strong point of contention. The Project Manager relied on the City's *italicized* words that directly reference the City's definitions (SDMC 11.0103) when it came to removing the Kumon Learning Center, which appears to meet the definition of a minor-oriented facility, as a sensitive use. However, in SDMC 113.0225 with regards to measuring separation between uses, the word separation is not italicized. Therefore, one must go outside of the City's definitions to find its true meaning. Merriam Webster Dictionary defines separation as: 1: the act or process of separating : the state of being separated 2 a: a point, line, or means of division b: an intervening space : GAP "the *separation* between wheel spokes" 3 a: cessation of cohabitation between a married couple by mutual agreement or judicial decree b: termination of a contractual relationship (such as employment or military service). One can see above the applicable definition references "an intervening space or GAP (see Attachments 3 and 4). It is clear that there is zero separation between the proposed Cannabis Outlet's parcel and the residential zone as they have an *abutting ("Abutting property means a* lot or parcel of land that shares all or part of a common lot line with another lot or parcel of land.") property line. Clearly zero separation exists and therefore a measurement does not apply and directly contradicts the Project Manager's interpretation by inserting a measurement where there is none.

The residents of Rancho Bernardo, the RBCPB, local businesses and Hope United Methodist Church have been attempting to get a factual timeline of when the fence was inserted that altered the separation measurement to the applicant's favor, between Hope United Methodist Church and the proposed Cannabis Outlet. The applicant admitted they paid for the fence. The applicant has not provided any solid proof that the fence was erected prior to what the City's sees as the "Deemed Application Date". The residents, RBCPB, local businesses and Hope United Methodist Church ask the Planning Commission to see the insertion of the fence for what it really is and that it's simply a tool to close off a direct route to Hope United Methodist Church. The Planning Commission should note that before the path was closed by the insertion of the fence, it was a "good neighbor" pathway for the members of Hope United Methodist Church, residents of Bernardo Heights, and the visitors to the shopping center. The insertion of the fence was not a "neighborly" act.