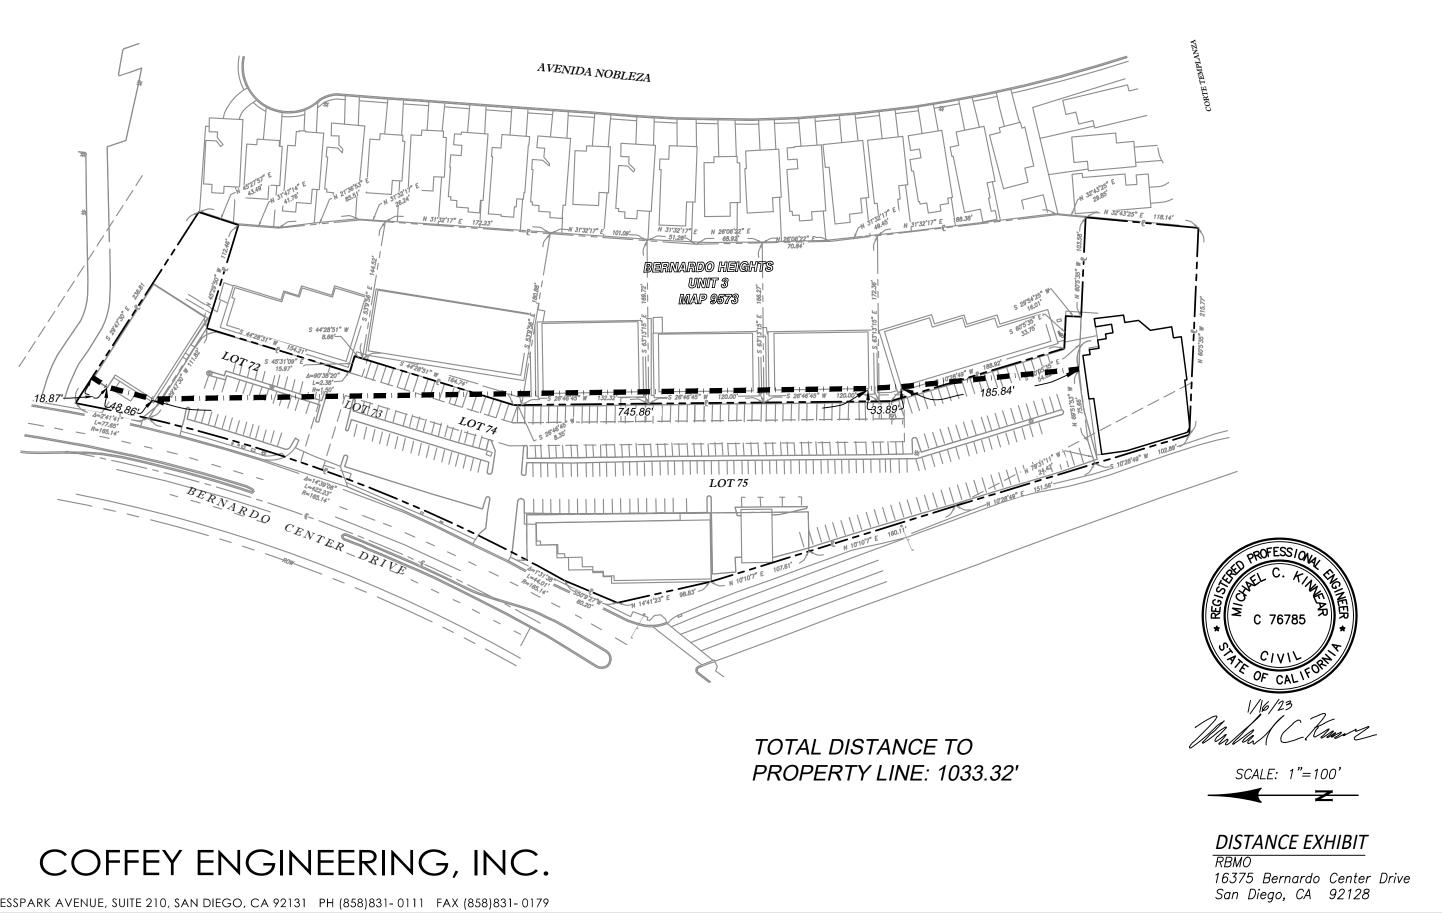

With respect to the distance of separation between the proposed outlet and the adjacent church, a third-party engineering study, which was requested by several parties, was submitted by the applicant. However, the study provided no supporting documentation or narrative for how the measurement was obtained (see Attachment 5). Without a narrative, the results cannot be verified by interested parties. When asked if there was supporting narrative or documentation for the study, the response from the Project Manager was that no support was provided, but when looking at the document, it appears to be the shortest route to the proposed Cannabis Outlet. The measurement from the engineering firm that was hired and paid by the applicant provided a study that indicated the separation between uses was 1,033 feet, just 33 feet over the needed separation or a margin of 3.3%. The Project Manager failed the community by simply accepting the submitted document without validating the information, particularly when this project is so close to a sensitive use. Further due diligence should have been done by the City's project manager to firmly assure that the applicants' submittal docs were thoroughly vetted. The applicant has a strong financial gain while the community has nothing to gain and a lot to lose.