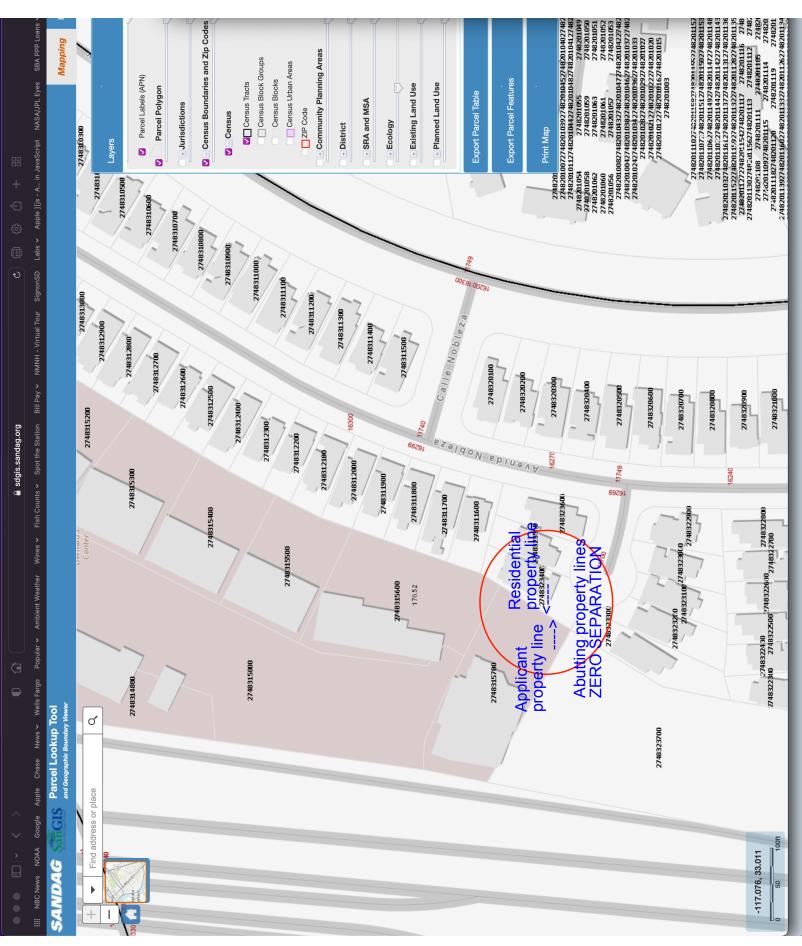

The interpretation of SDMC 113.0225 by the City's Project Manager has been a strong point of contention. The Project Manager relied on the City's *italicized* words that directly reference the City's definitions (SDMC 11.0103) when it came to removing the Kumon Learning Center, which appears to meet the definition of a minor-oriented facility, as a sensitive use. However, in SDMC 113.0225 with regards to measuring separation between uses, the word separation is not italicized. Therefore, one must go outside of the City's definitions to find its true meaning. Merriam Webster Dictionary defines separation as: 1: the act or process of separating : the state of being separated 2 a: a point, line, or means of division b: an intervening space : GAP "the *separation* between wheel spokes" 3 a: cessation of cohabitation between a married couple by mutual agreement or judicial decree b: termination of a contractual relationship (such as employment or military service). One can see above the applicable definition references "an intervening space or GAP (see Attachments 3 and 4). It is clear that there is zero separation between the proposed Cannabis Outlet's parcel and the residential zone as they have an *abutting ("Abutting property means a* lot or parcel of land that shares all or part of a common lot line with another lot or parcel of land.") property line. Clearly zero separation exists and therefore a measurement does not apply and directly contradicts the Project Manager's interpretation by inserting a measurement where there is none.