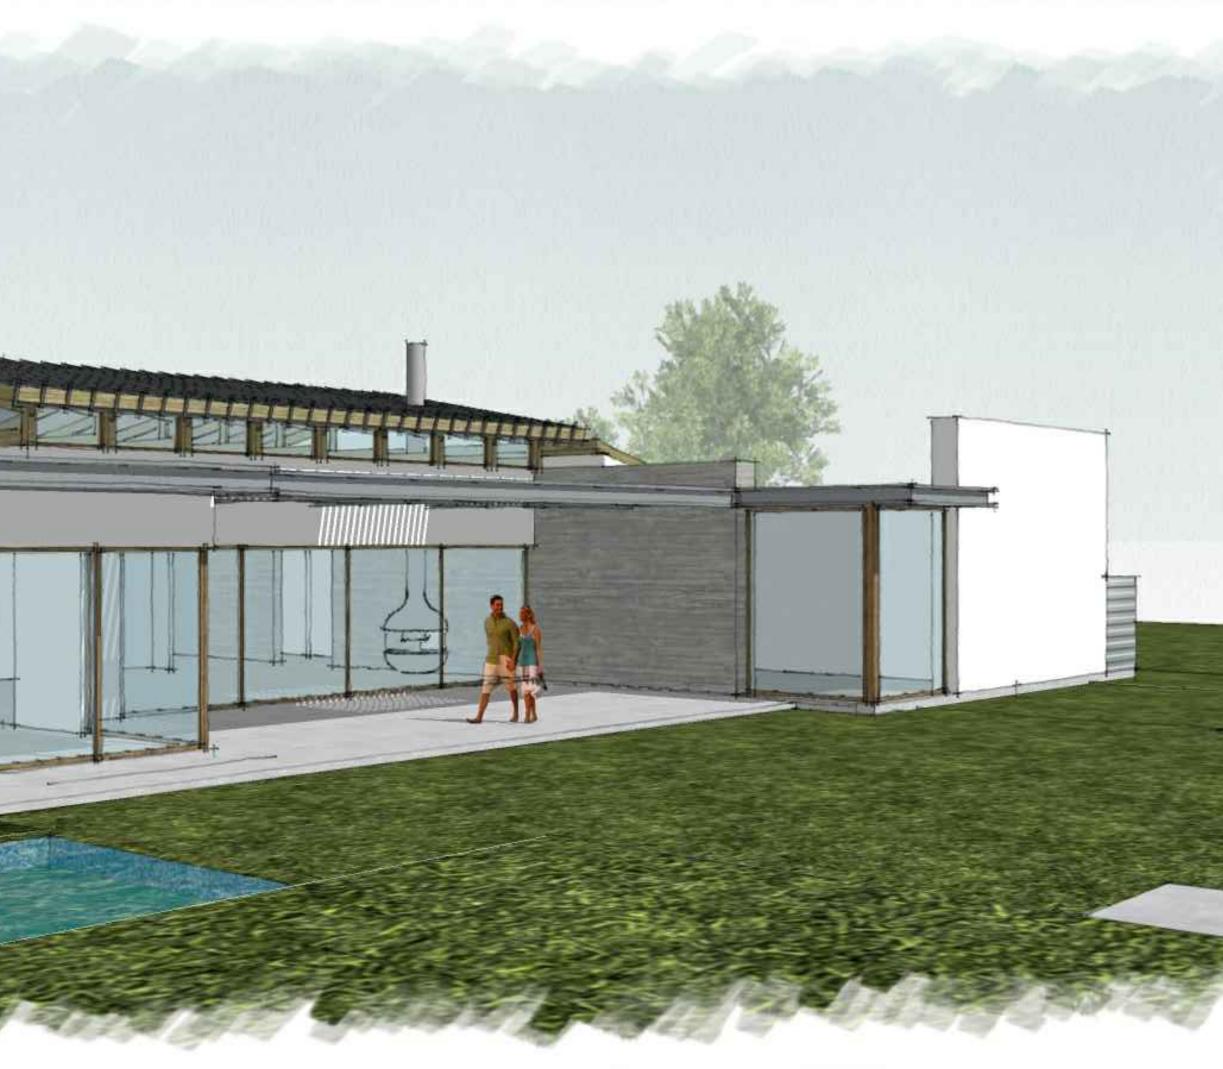

## We would like to present our project as an action item:

- Project name Shteremberg Residence
- Owners: Carlos and Perla Shteremberg
- 8361 Del Oro Court. APN 346-180-130
- PTS #568083
- Project contact Carlos Wellman Alta Design 858 4428009, Carlos@thelotent.com
- Project description:
- Demolish an existing Single story 2875 sqft home and replace it with a single story 5259 sqft home with: 5 bedrooms, 6 bathrooms, 3 car garage, a pool and spa with an additional pool bath.
- ٠
- o lot size: 0.46 acres
- existing structure 2,875 square feet. Current FAR is 0.14
- o proposed structure 5,259 square feet. Proposed FAR is 0.26
- existing and proposed setbacks on all sides 10 side and 20 front. To remain
- height if greater than 1-story (above ground) Single Story max height no to exceed 20'
- Project aspect(s) that the applicant team is seeking Trustee direction on: The character of the home is contemporary and fits the neighborhood design criteria for bulk and scale.

3 EXTERIOR RENDER SCALE: NTS

4 EXTERIOR RENDER SCALE: NTS

EXTERIOR RENDER SCALE: NTS

7

8 EXTERIOR RENDER SCALE: NTS