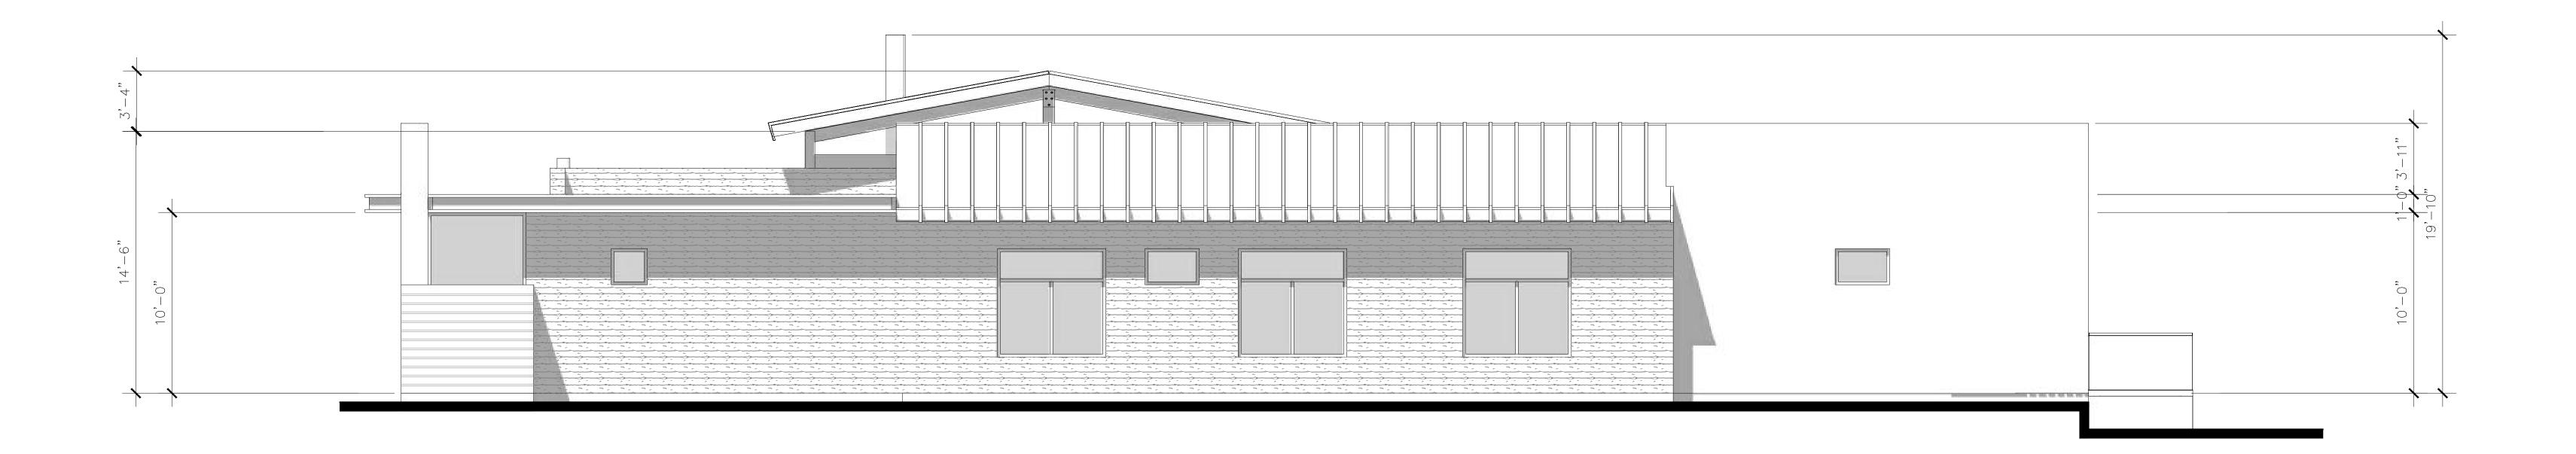

## We would like to present our project as an action item:

- Project name Shteremberg Residence
- Owners: Carlos and Perla Shteremberg
- 8361 Del Oro Court. APN 346-180-130
- PTS #568083
- Project contact Carlos Wellman Alta Design 858 4428009, Carlos@thelotent.com
- Project description:
- Demolish an existing Single story 2875 sqft home and replace it with a single story 5259 sqft home with: 5 bedrooms, 6 bathrooms, 3 car garage, a pool and spa with an additional pool bath.
- ٠
- o lot size: 0.46 acres
- existing structure 2,875 square feet. Current FAR is 0.14
- o proposed structure 5,259 square feet. Proposed FAR is 0.26
- existing and proposed setbacks on all sides 10 side and 20 front. To remain
- height if greater than 1-story (above ground) Single Story max height no to exceed 20'
- Project aspect(s) that the applicant team is seeking Trustee direction on: The character of the home is contemporary and fits the neighborhood design criteria for bulk and scale.