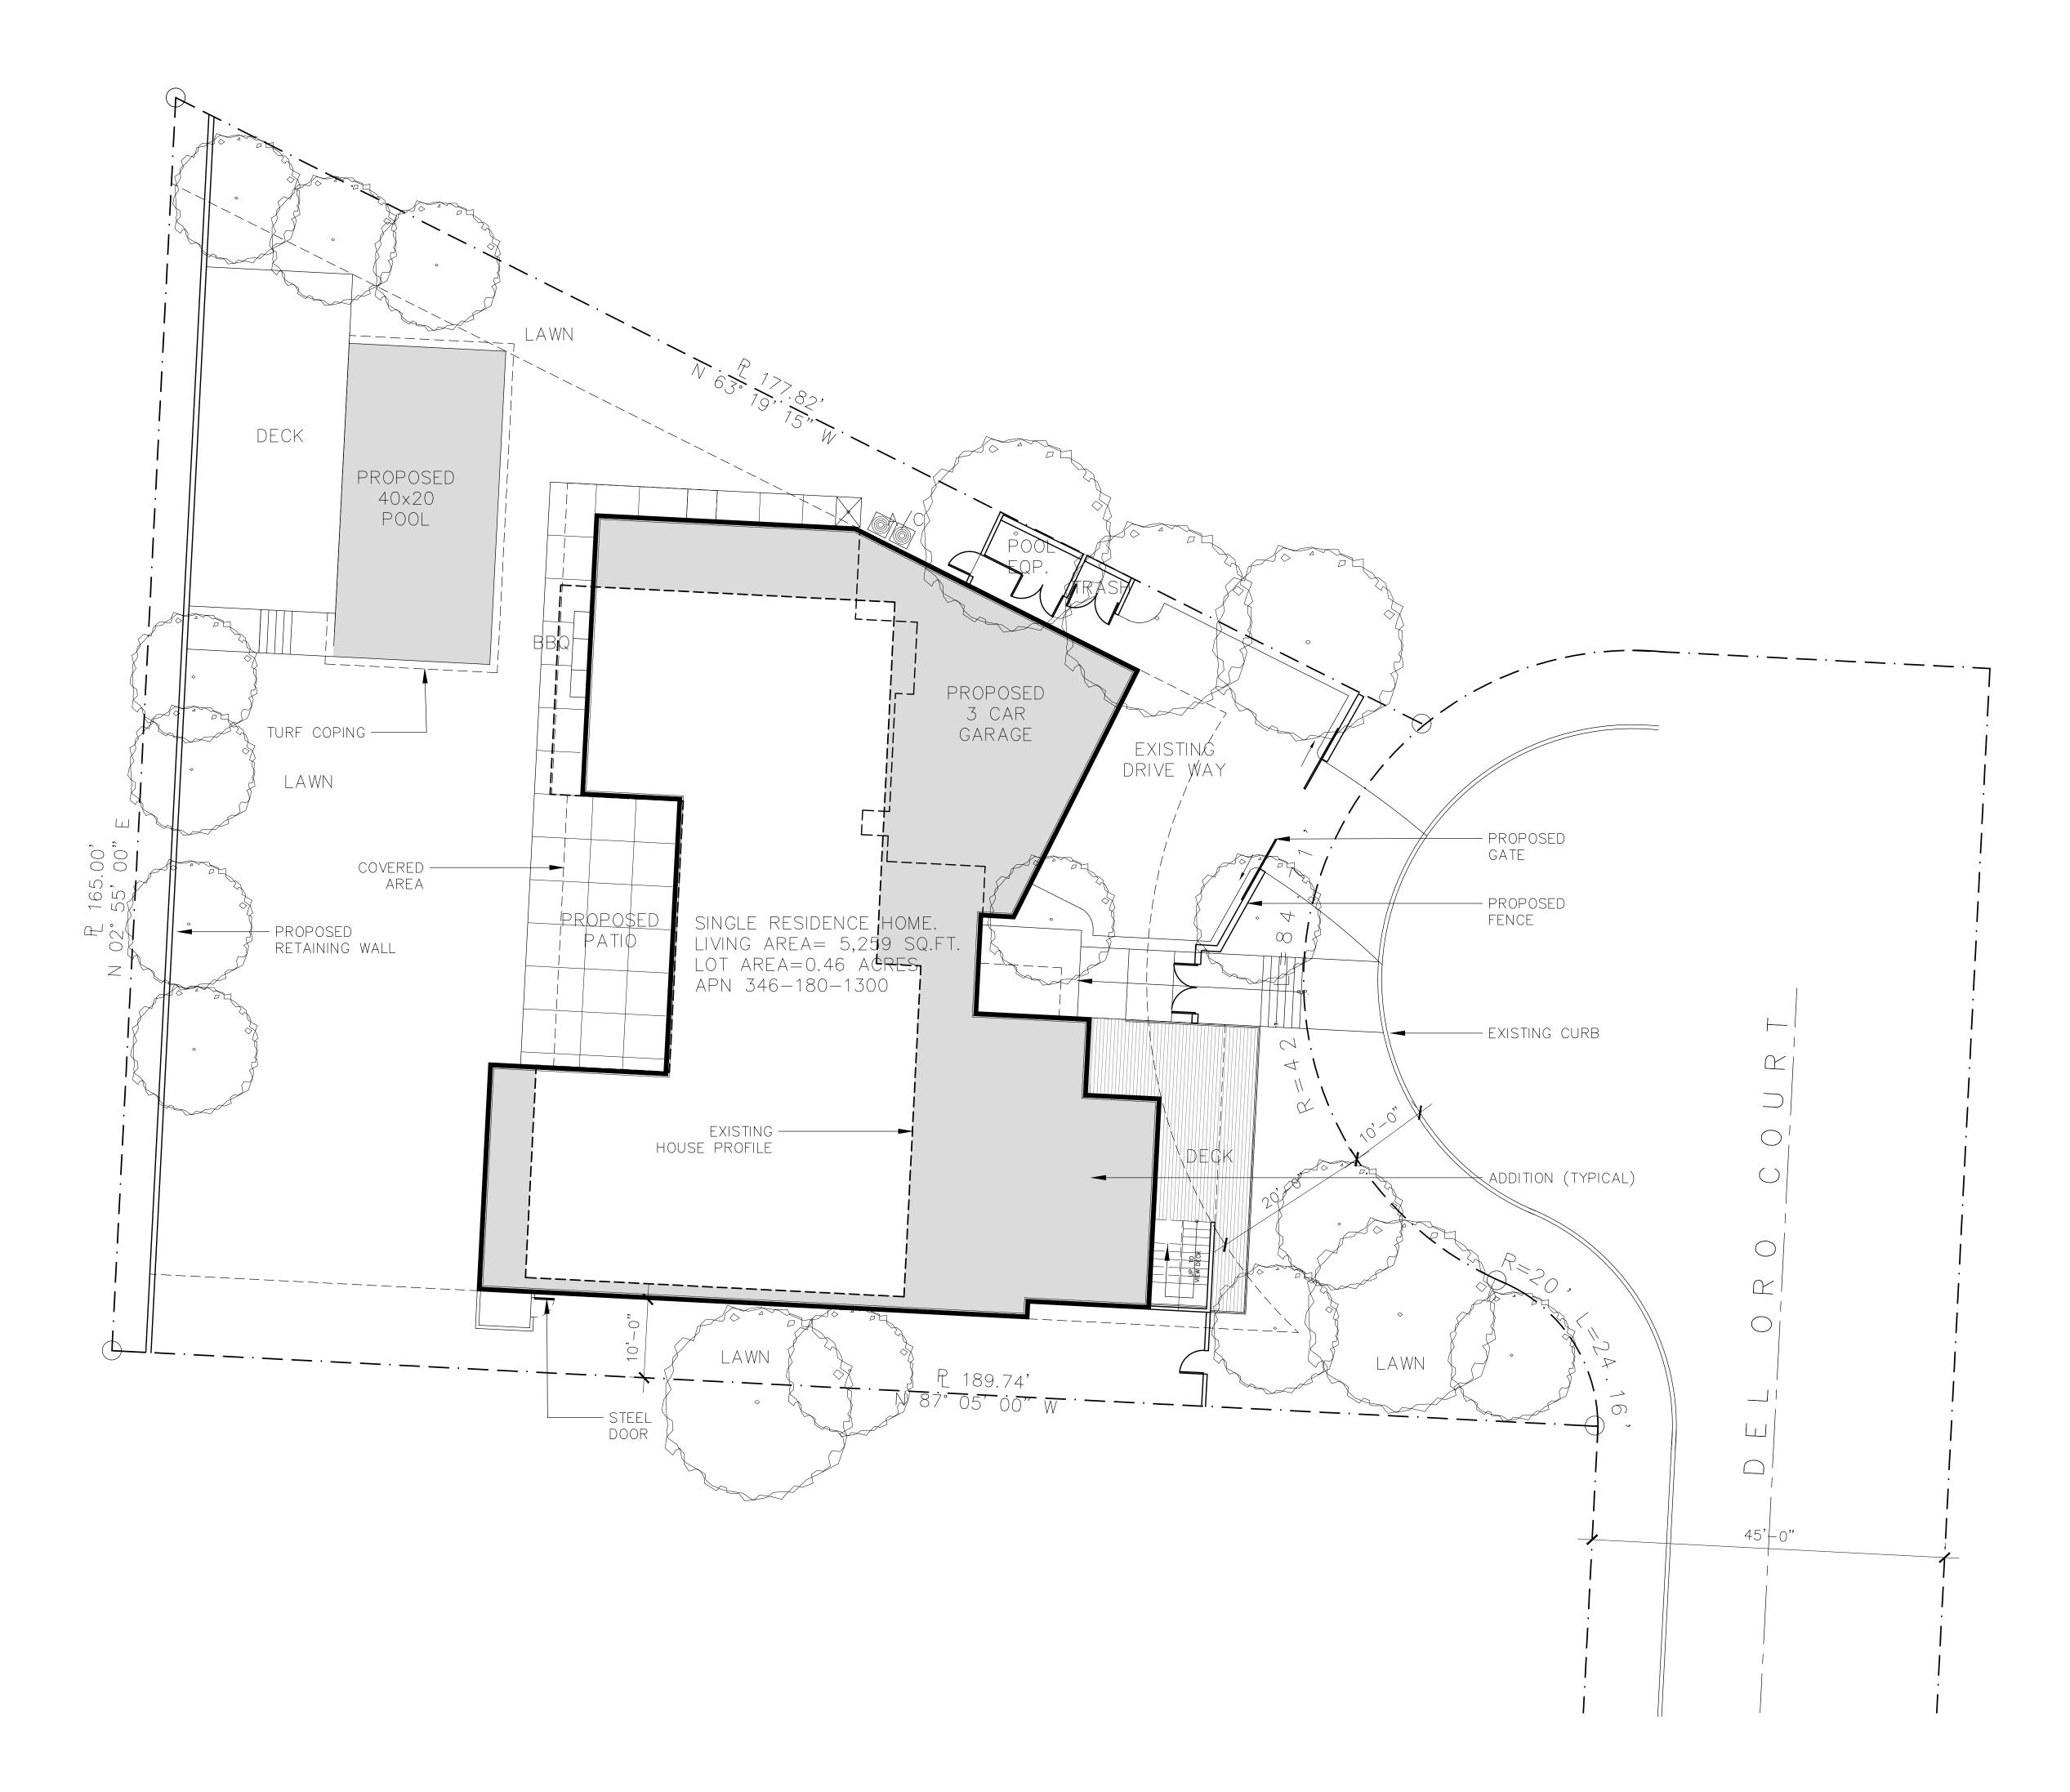

## We would like to present our project as an action item:

- Project name Shteremberg Residence
- Owners: Carlos and Perla Shteremberg
- 8361 Del Oro Court. APN 346-180-130
- PTS #568083
- Project contact Carlos Wellman Alta Design 858 4428009, Carlos@thelotent.com
- Project description:
- Demolish an existing Single story 2875 sqft home and replace it with a single story 5259 sqft home with: 5 bedrooms, 6 bathrooms, 3 car garage, a pool and spa with an additional pool bath.
- ٠
- o lot size: 0.46 acres
- existing structure 2,875 square feet. Current FAR is 0.14
- o proposed structure 5,259 square feet. Proposed FAR is 0.26
- existing and proposed setbacks on all sides 10 side and 20 front. To remain
- height if greater than 1-story (above ground) Single Story max height no to exceed 20'
- Project aspect(s) that the applicant team is seeking Trustee direction on: The character of the home is contemporary and fits the neighborhood design criteria for bulk and scale.

Please let me know if you need anything else from me.

Thanks, Carlos Wellman 858 4428009 AltaByDesign.com TheLOTent.com

SINGLE RESIDENCE HOME. LIVING AREA= 5,259 SQ.FT. LOT AREA=0.46 ACRES APN 346-180-1300