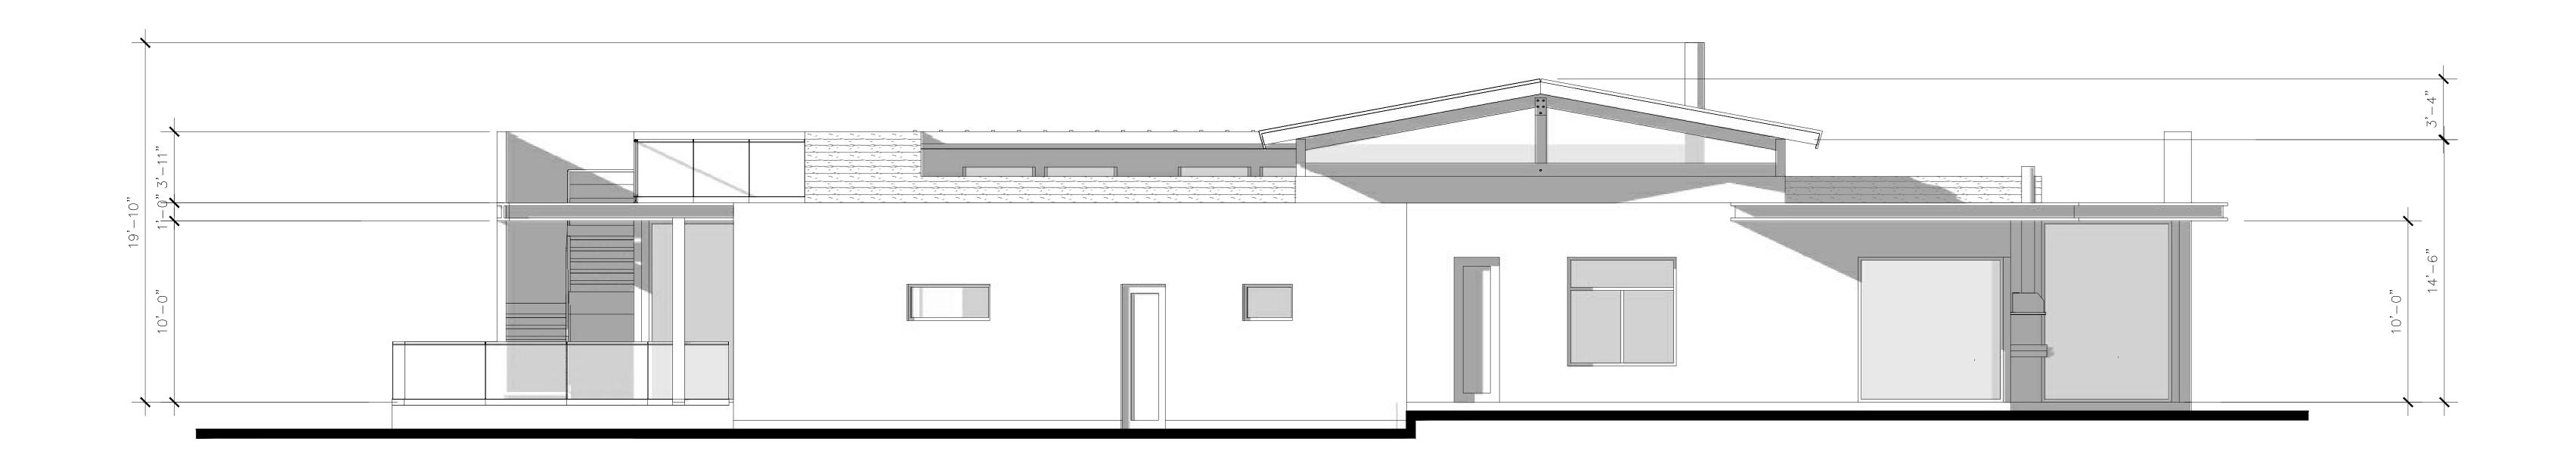

## We would like to present our project as an action item:

- Project name Shteremberg Residence
- Owners: Carlos and Perla Shteremberg
- 8361 Del Oro Court. APN 346-180-130
- PTS #568083
- Project contact Carlos Wellman Alta Design 858 4428009, Carlos@thelotent.com
- Project description:
- Demolish an existing Single story 2875 sqft home and replace it with a single story 5259 sqft home with: 5 bedrooms, 6 bathrooms, 3 car garage, a pool and spa with an additional pool bath.
- ٠
- o lot size: 0.46 acres
- existing structure 2,875 square feet. Current FAR is 0.14
- o proposed structure 5,259 square feet. Proposed FAR is 0.26
- existing and proposed setbacks on all sides 10 side and 20 front. To remain
- height if greater than 1-story (above ground) Single Story max height no to exceed 20'
- Project aspect(s) that the applicant team is seeking Trustee direction on: The character of the home is contemporary and fits the neighborhood design criteria for bulk and scale.