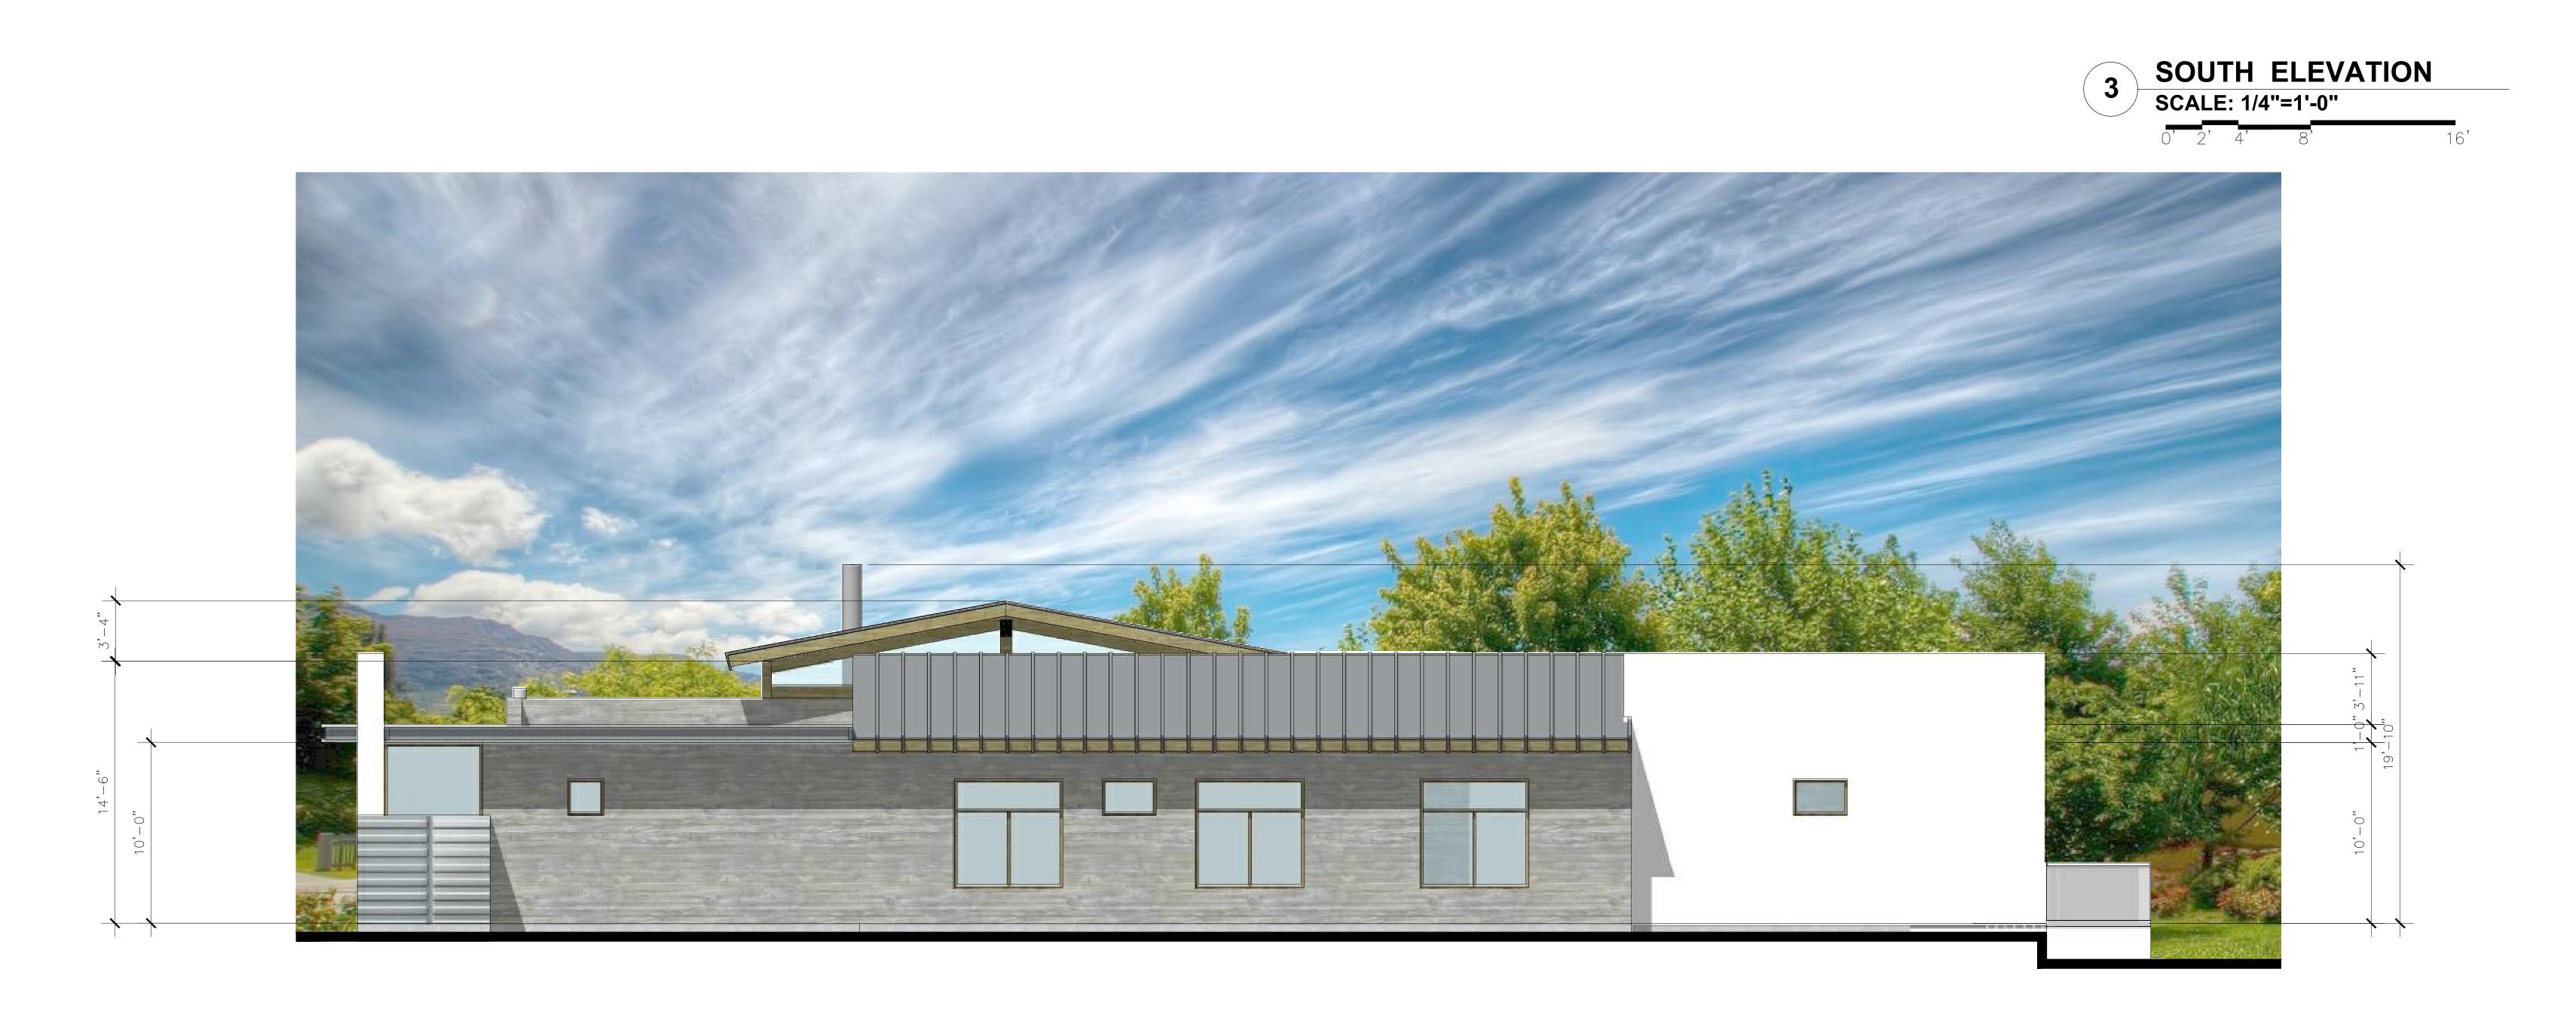

Please let me know if you need anything else from me.

Thanks, Carlos Wellman 858 4428009 AltaByDesign.com TheLOTent.com

SINGLE RESIDENCE HOME. LIVING AREA= 5,259 SQ.FT. LOT AREA=0.46 ACRES APN 346-180-1300

3 EXTERIOR RENDER SCALE: NTS

4 EXTERIOR RENDER SCALE: NTS

EXTERIOR RENDER SCALE: NTS

7

8 EXTERIOR RENDER SCALE: NTS