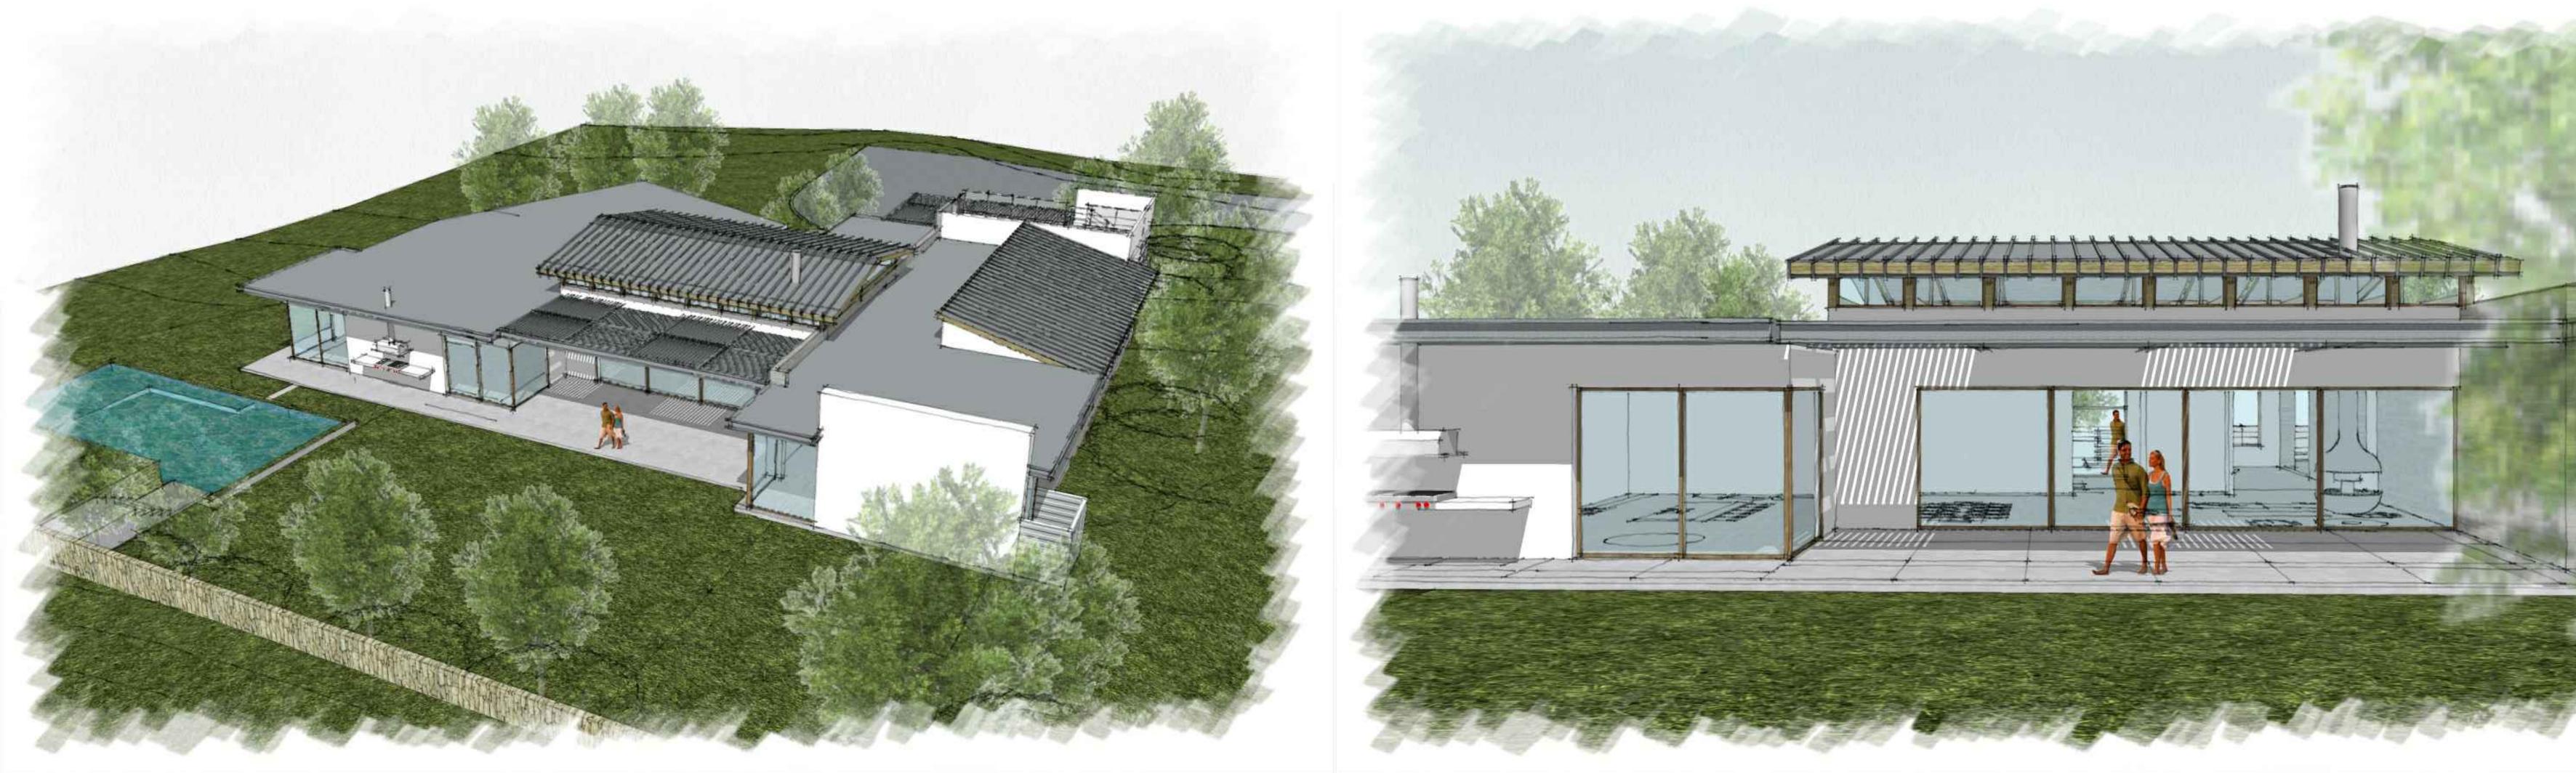

Please let me know if you need anything else from me.

Thanks, Carlos Wellman 858 4428009 AltaByDesign.com TheLOTent.com

SINGLE RESIDENCE HOME. LIVING AREA= 5,259 SQ.FT. LOT AREA=0.46 ACRES APN 346-180-1300

3 EXTERIOR RENDER SCALE: NTS

4 EXTERIOR RENDER SCALE: NTS

EXTERIOR RENDER SCALE: NTS

7

8 EXTERIOR RENDER SCALE: NTS