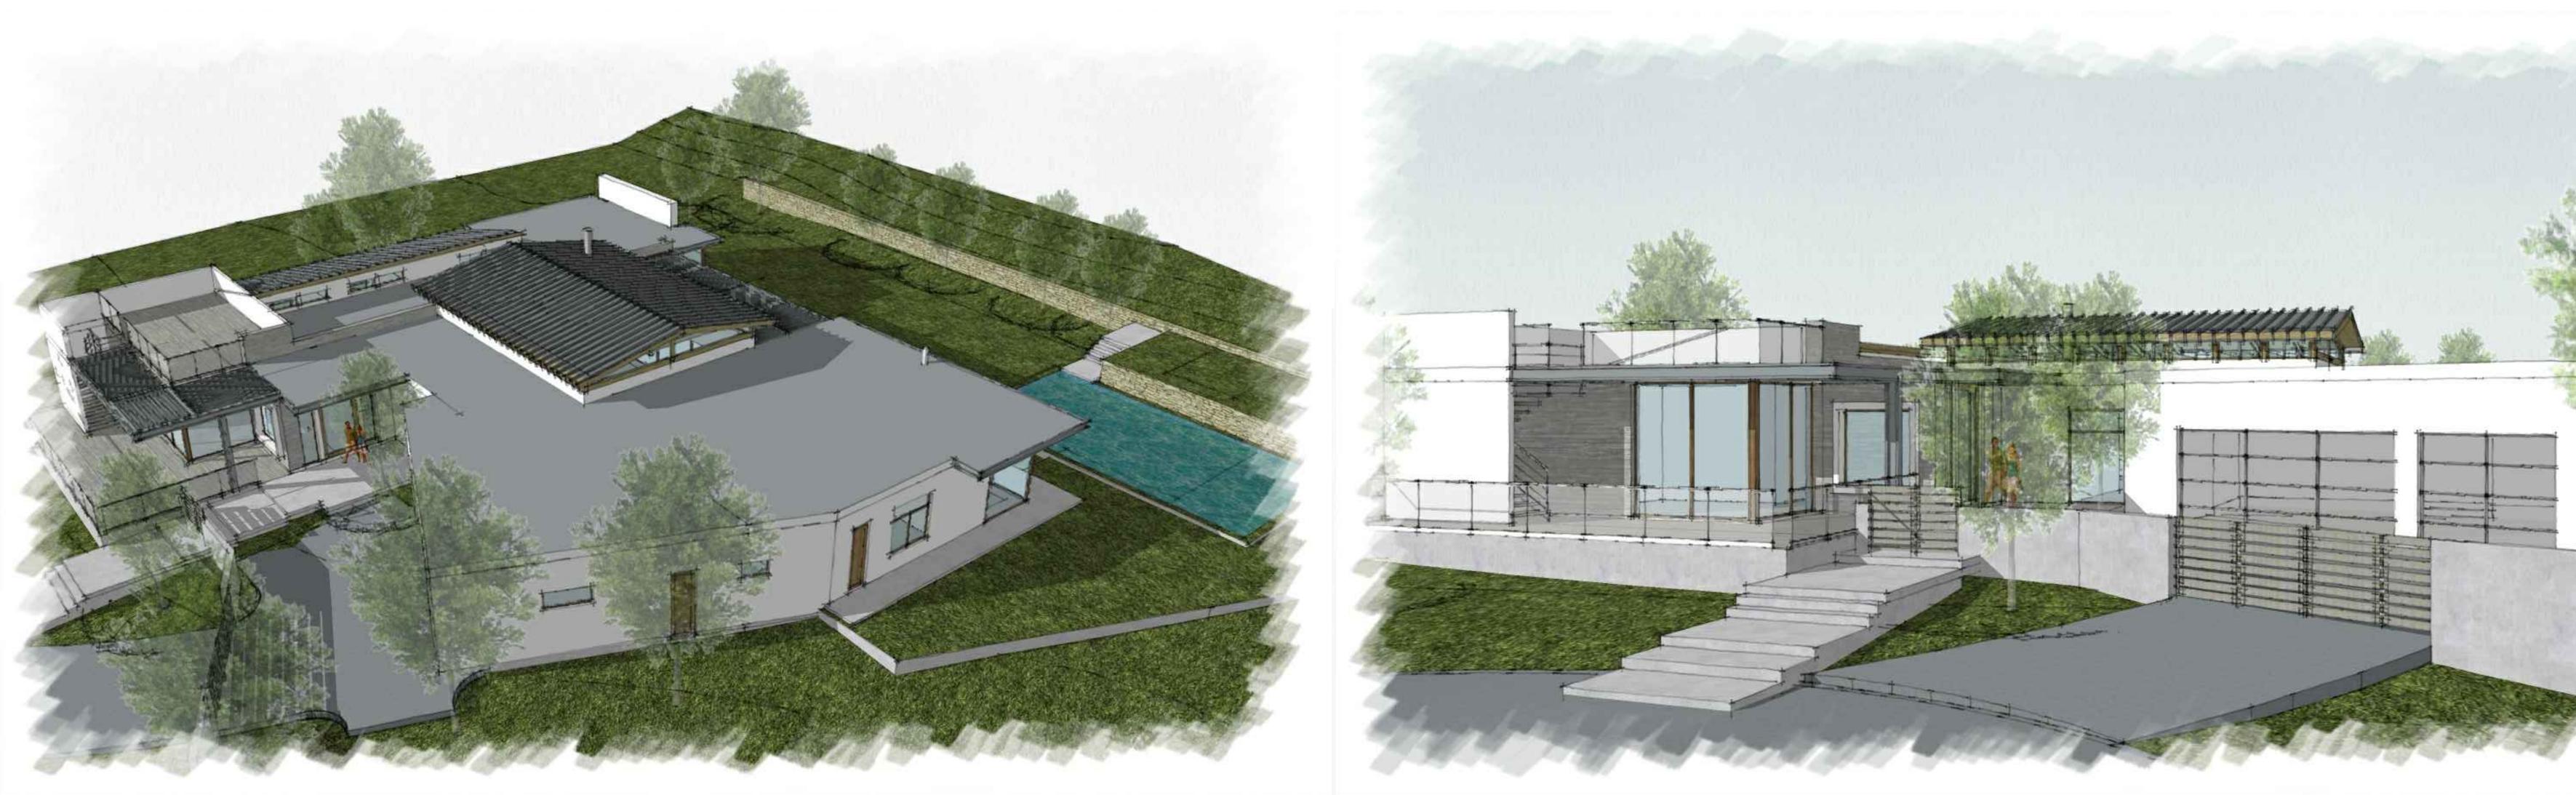

## We would like to present our project as an action item:

- Project name Shteremberg Residence
- Owners: Carlos and Perla Shteremberg
- 8361 Del Oro Court. APN 346-180-130
- PTS #568083
- Project contact Carlos Wellman Alta Design 858 4428009, Carlos@thelotent.com
- Project description:
- Demolish an existing Single story 2875 sqft home and replace it with a single story 5259 sqft home with: 5 bedrooms, 6 bathrooms, 3 car garage, a pool and spa with an additional pool bath.
- ٠
- o lot size: 0.46 acres
- existing structure 2,875 square feet. Current FAR is 0.14
- o proposed structure 5,259 square feet. Proposed FAR is 0.26
- existing and proposed setbacks on all sides 10 side and 20 front. To remain
- height if greater than 1-story (above ground) Single Story max height no to exceed 20'
- Project aspect(s) that the applicant team is seeking Trustee direction on: The character of the home is contemporary and fits the neighborhood design criteria for bulk and scale.

3 EXTERIOR RENDER SCALE: NTS

4 EXTERIOR RENDER SCALE: NTS

EXTERIOR RENDER SCALE: NTS

7

8 EXTERIOR RENDER SCALE: NTS