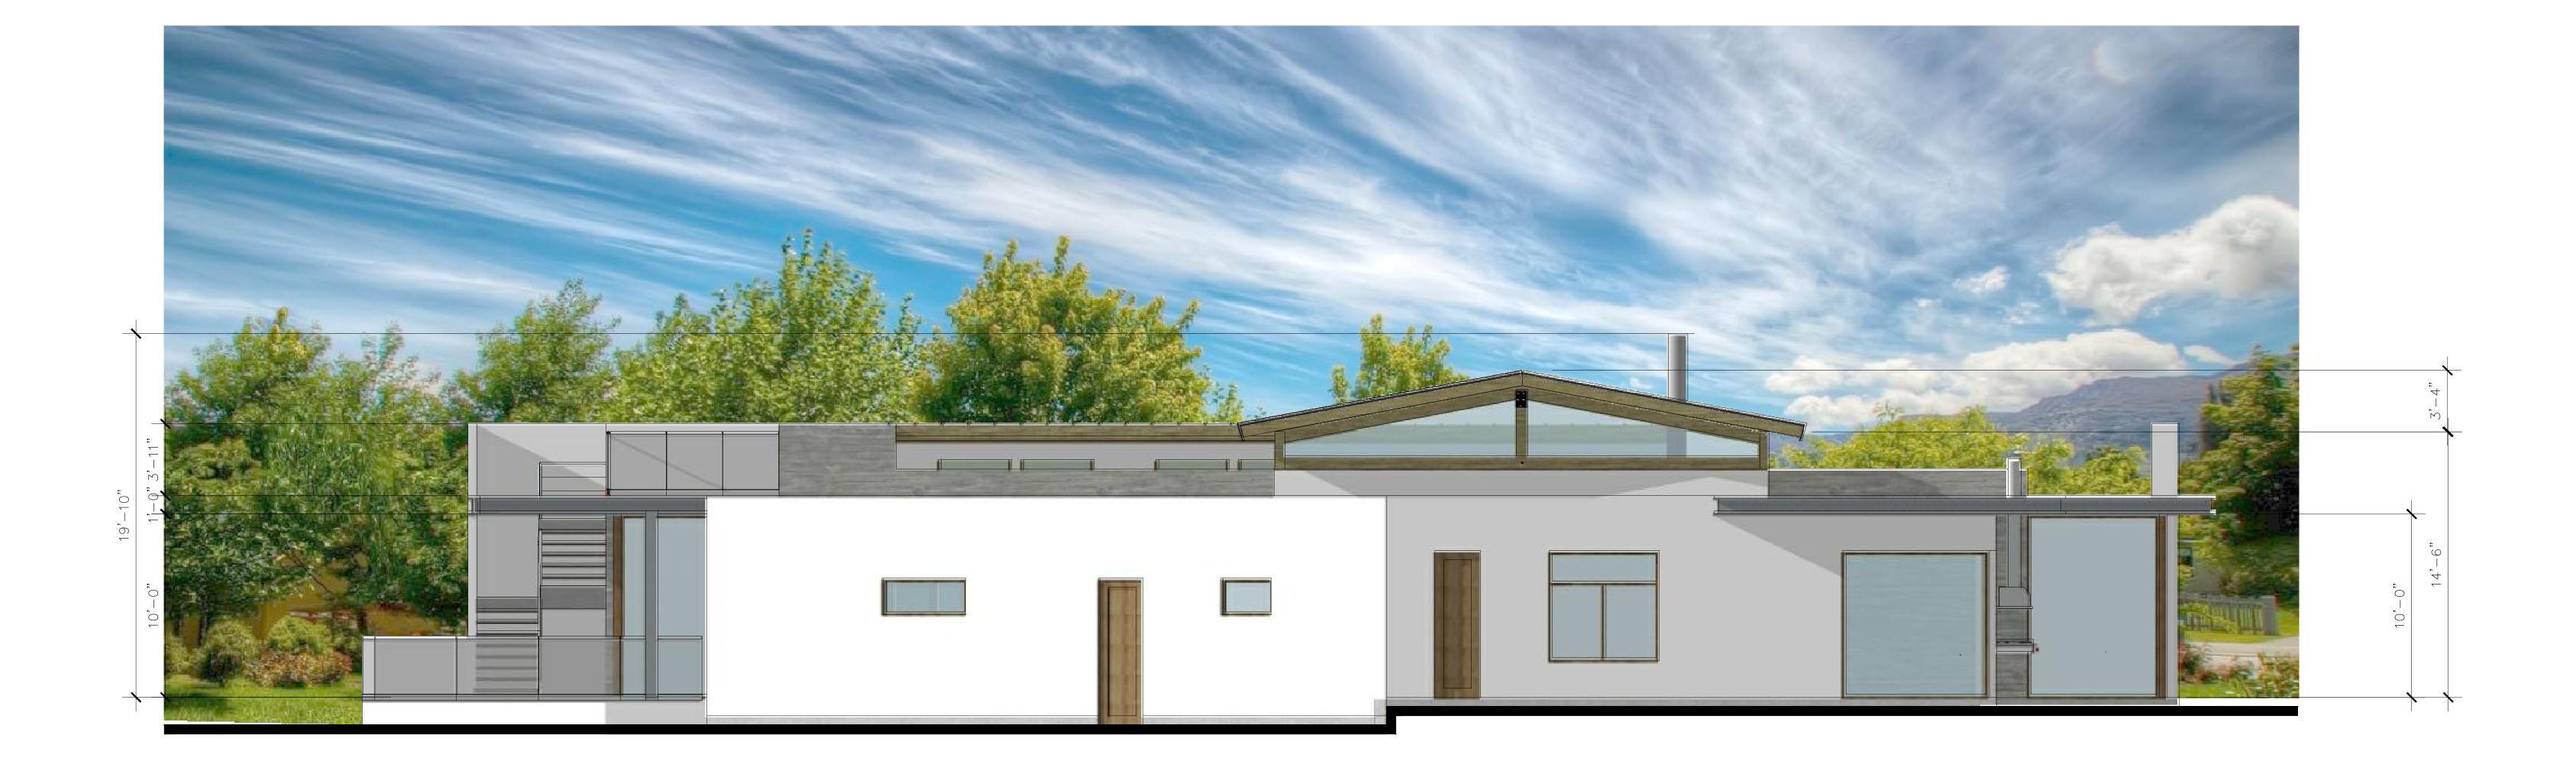

Please let me know if you need anything else from me.

Thanks, Carlos Wellman 858 4428009 AltaByDesign.com TheLOTent.com

SINGLE RESIDENCE HOME. LIVING AREA= 5,259 SQ.FT. LOT AREA=0.46 ACRES APN 346-180-1300

3 EXTERIOR RENDER SCALE: NTS

4 EXTERIOR RENDER SCALE: NTS

EXTERIOR RENDER SCALE: NTS

7

8 EXTERIOR RENDER SCALE: NTS