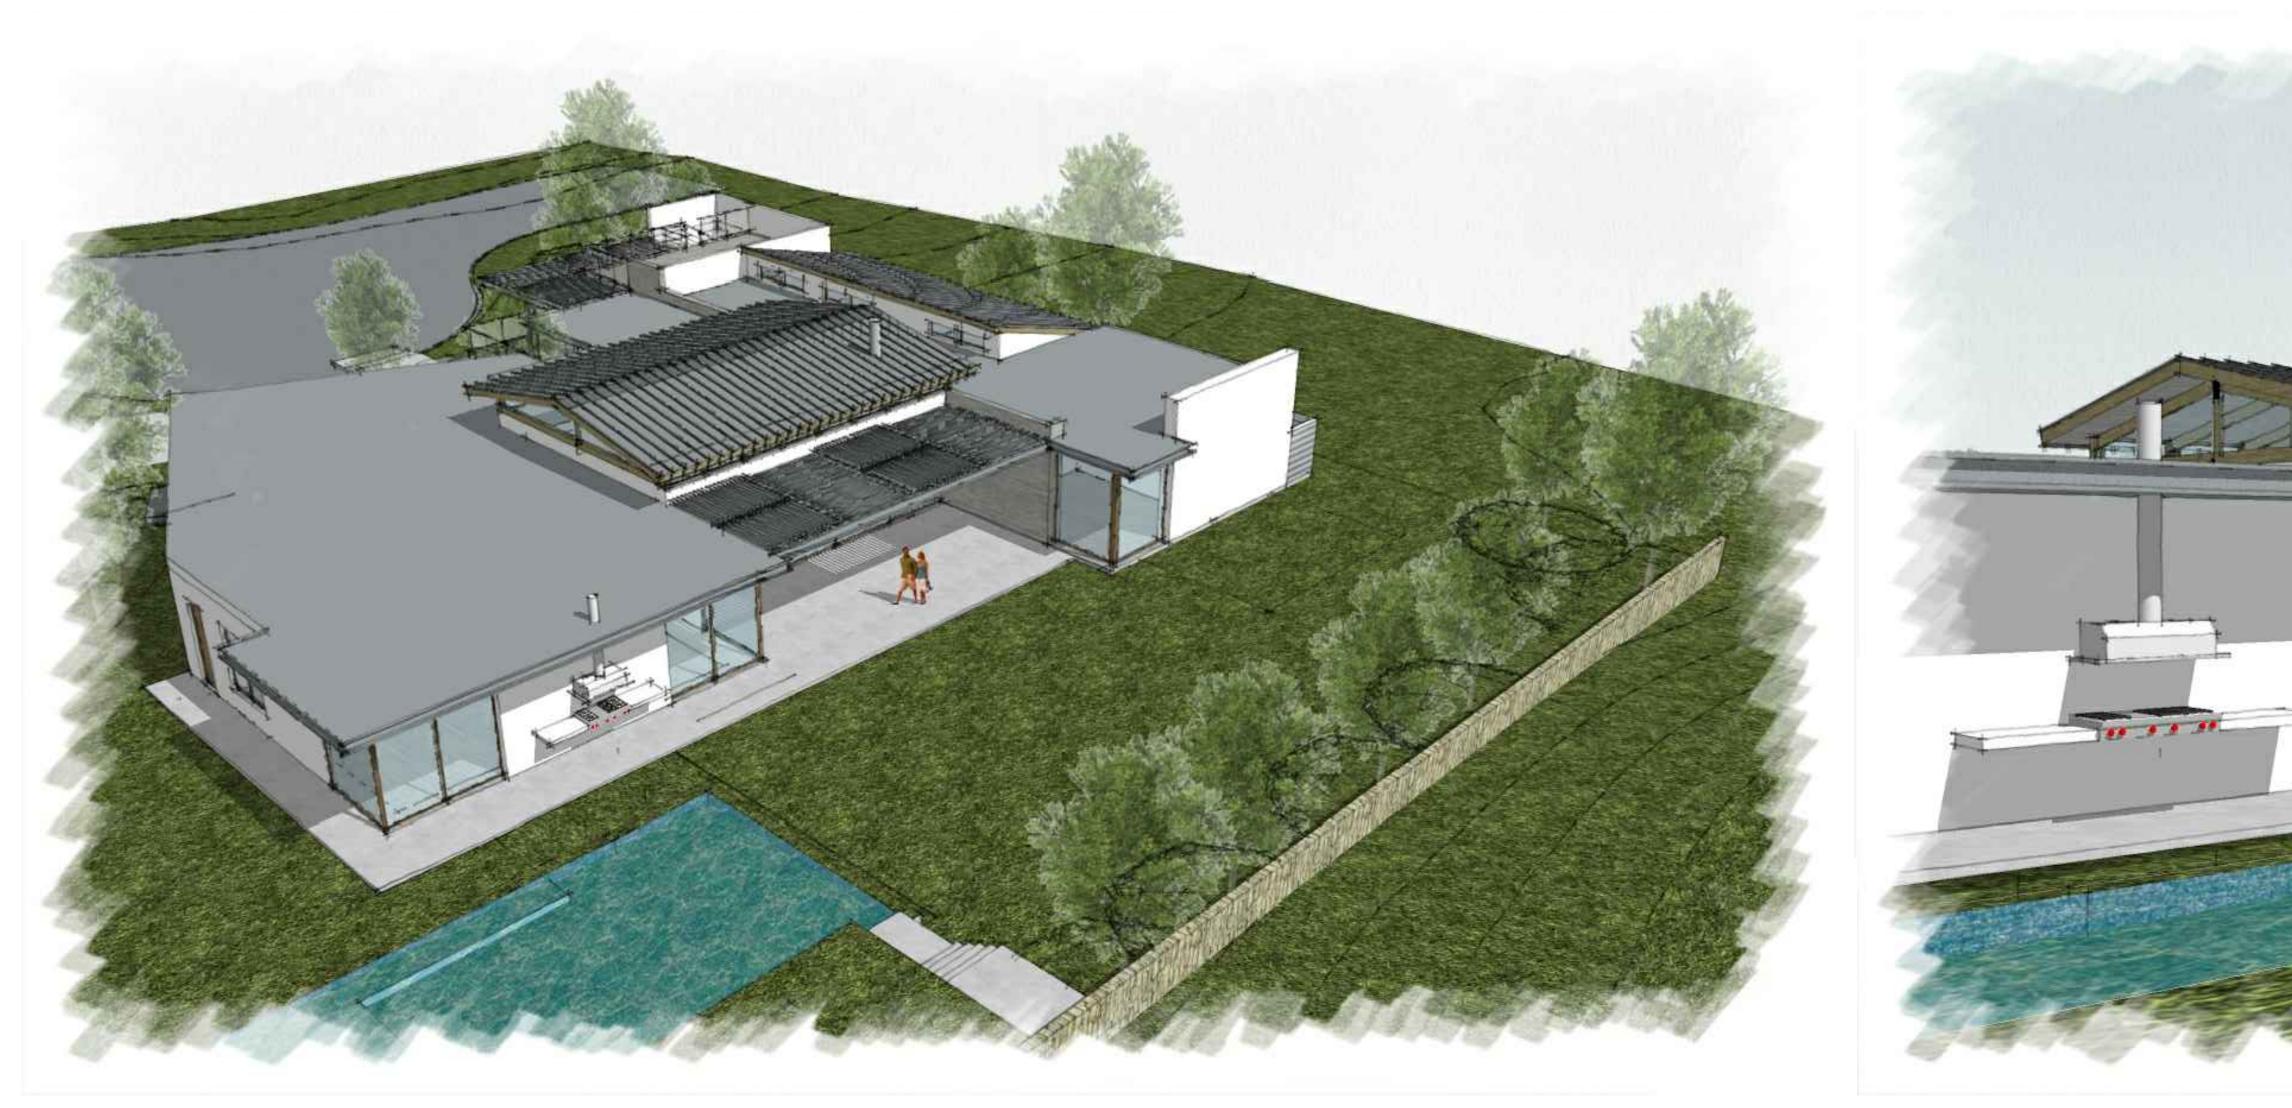

## We would like to present our project as an action item:

- Project name Shteremberg Residence
- Owners: Carlos and Perla Shteremberg
- 8361 Del Oro Court. APN 346-180-130
- PTS #568083
- Project contact Carlos Wellman Alta Design 858 4428009, Carlos@thelotent.com
- Project description:
- Demolish an existing Single story 2875 sqft home and replace it with a single story 5259 sqft home with: 5 bedrooms, 6 bathrooms, 3 car garage, a pool and spa with an additional pool bath.
- ٠
- o lot size: 0.46 acres
- existing structure 2,875 square feet. Current FAR is 0.14
- o proposed structure 5,259 square feet. Proposed FAR is 0.26
- existing and proposed setbacks on all sides 10 side and 20 front. To remain
- height if greater than 1-story (above ground) Single Story max height no to exceed 20'
- Project aspect(s) that the applicant team is seeking Trustee direction on: The character of the home is contemporary and fits the neighborhood design criteria for bulk and scale.

3 EXTERIOR RENDER SCALE: NTS

4 EXTERIOR RENDER SCALE: NTS

EXTERIOR RENDER SCALE: NTS

7

8 EXTERIOR RENDER SCALE: NTS