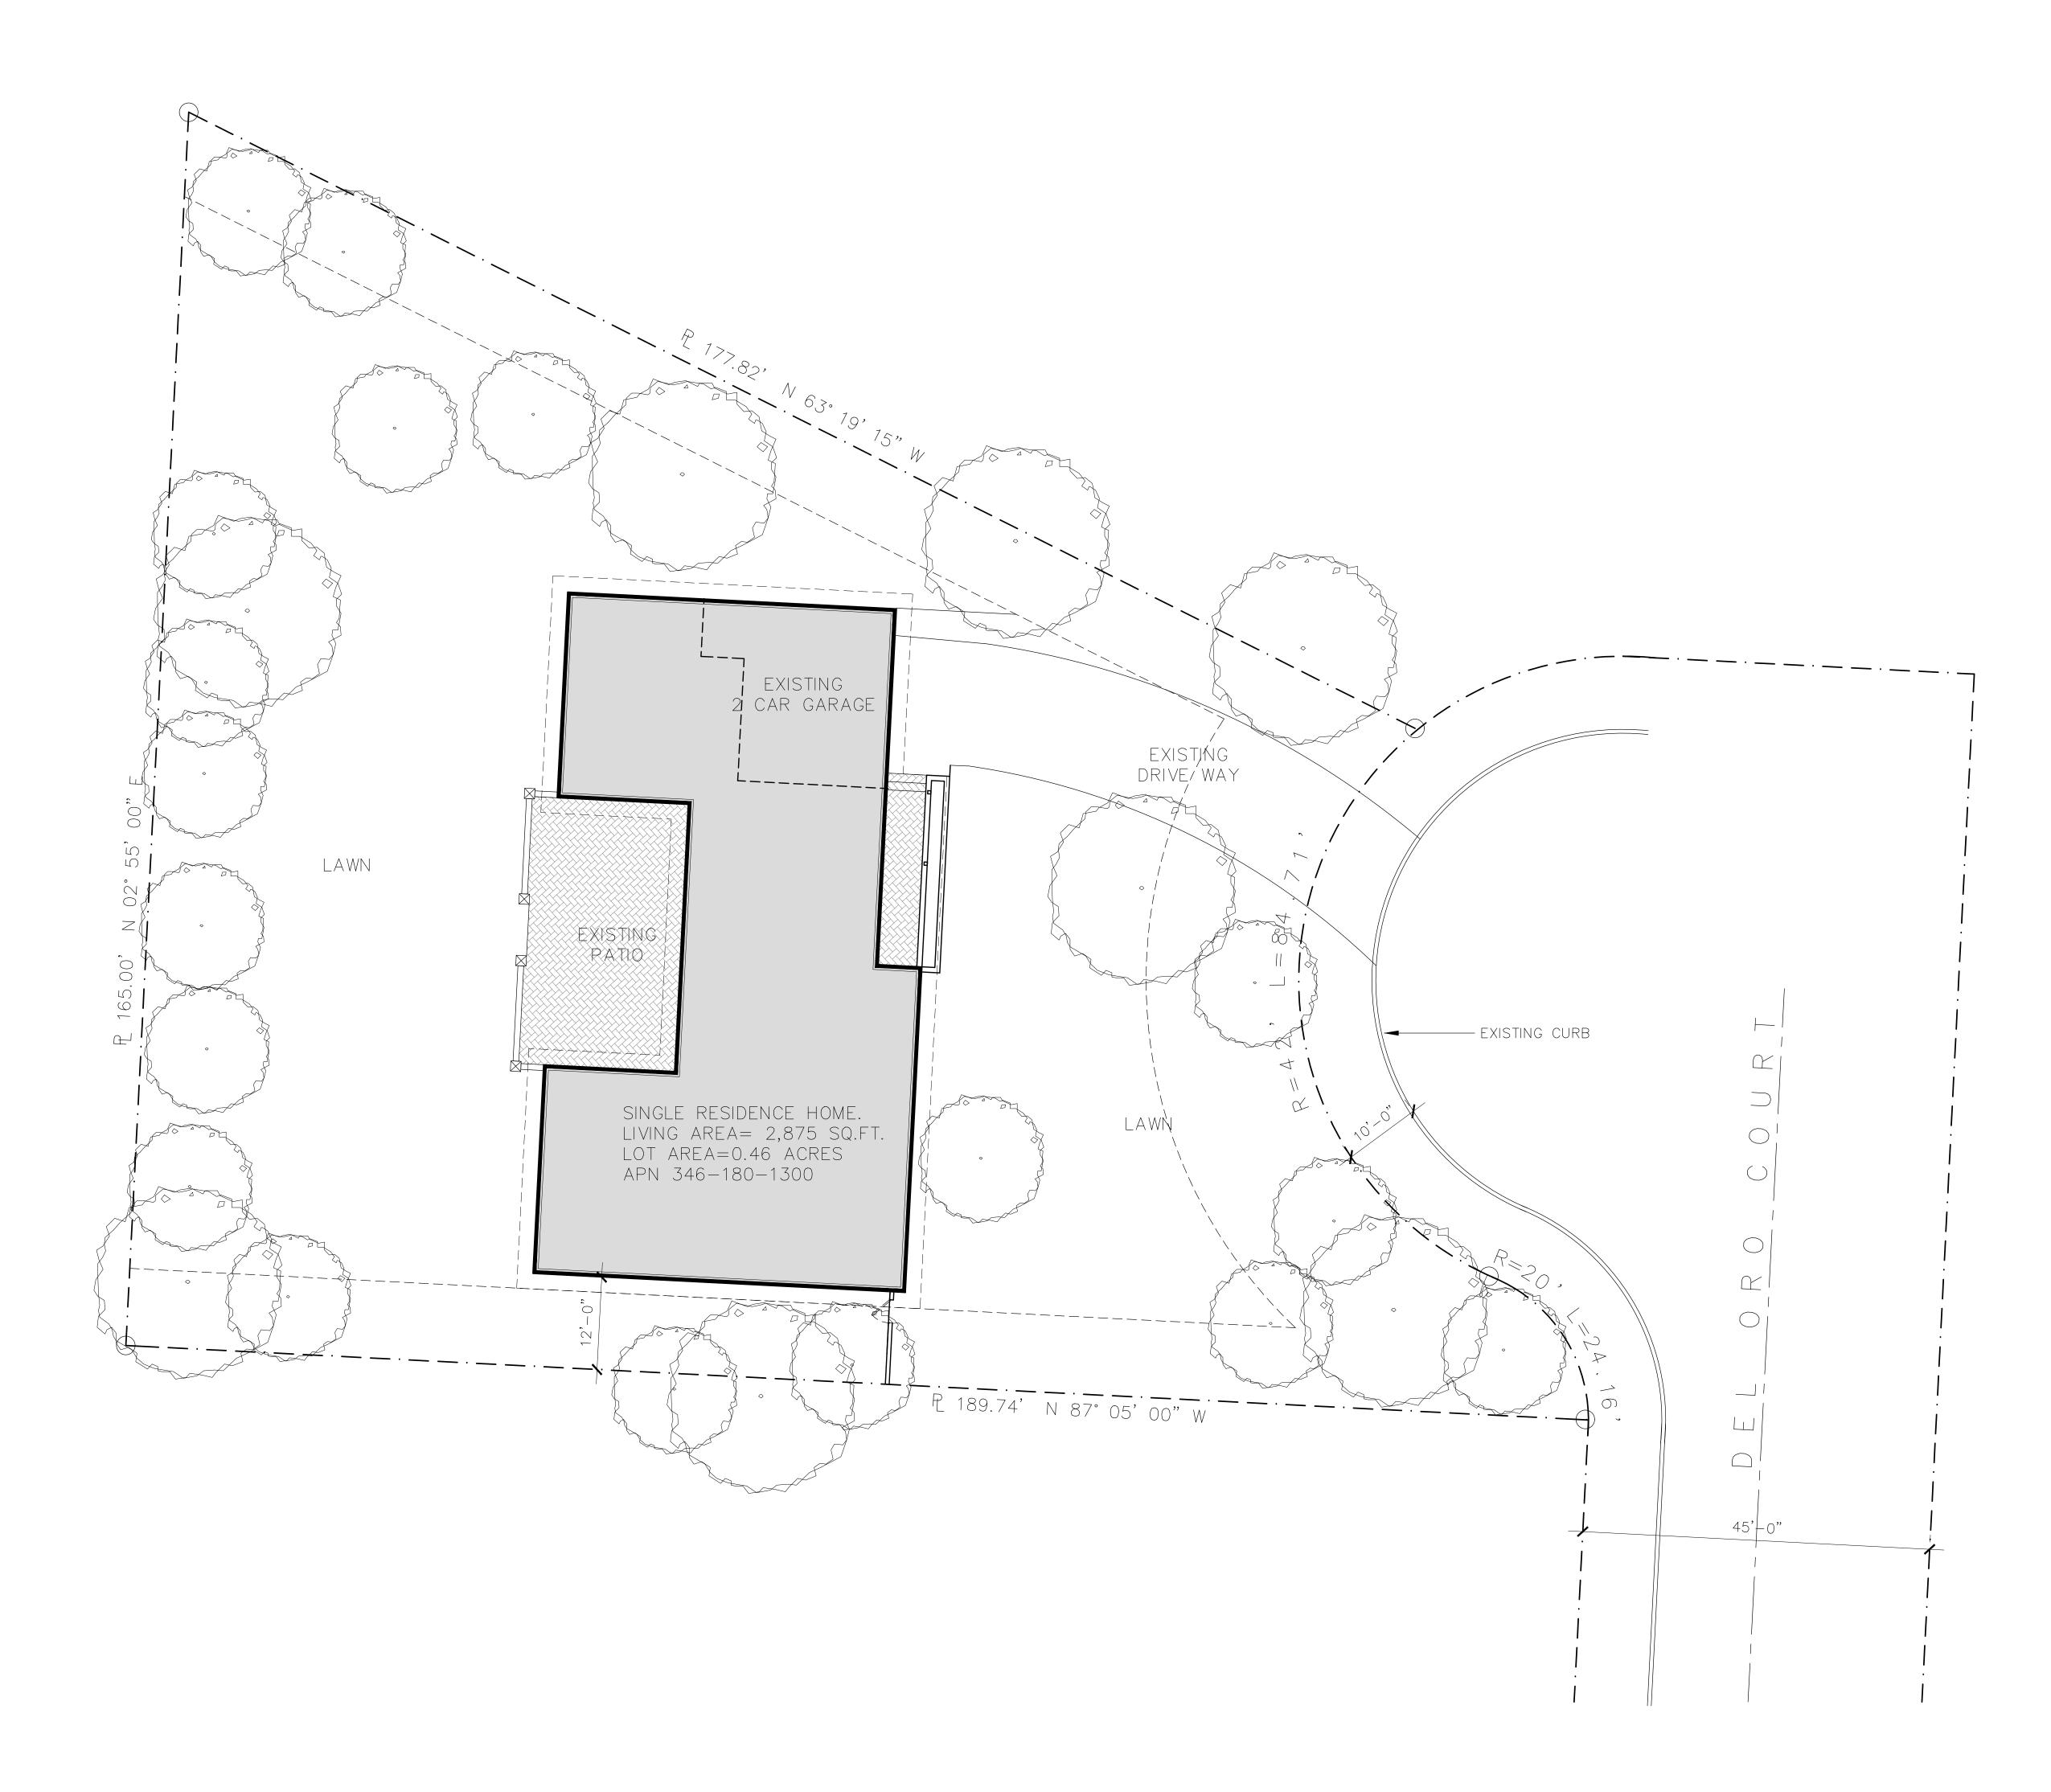

## We would like to present our project as an action item:

- Project name Shteremberg Residence
- Owners: Carlos and Perla Shteremberg
- 8361 Del Oro Court. APN 346-180-130
- PTS #568083
- Project contact Carlos Wellman Alta Design 858 4428009, Carlos@thelotent.com
- Project description:
- Demolish an existing Single story 2875 sqft home and replace it with a single story 5259 sqft home with: 5 bedrooms, 6 bathrooms, 3 car garage, a pool and spa with an additional pool bath.
- ٠
- o lot size: 0.46 acres
- existing structure 2,875 square feet. Current FAR is 0.14
- o proposed structure 5,259 square feet. Proposed FAR is 0.26
- existing and proposed setbacks on all sides 10 side and 20 front. To remain
- height if greater than 1-story (above ground) Single Story max height no to exceed 20'
- Project aspect(s) that the applicant team is seeking Trustee direction on: The character of the home is contemporary and fits the neighborhood design criteria for bulk and scale.

Please let me know if you need anything else from me.

Thanks, Carlos Wellman 858 4428009 AltaByDesign.com TheLOTent.com

SINGLE RESIDENCE HOME. LIVING AREA= 5,259 SQ.FT. LOT AREA=0.46 ACRES APN 346-180-1300