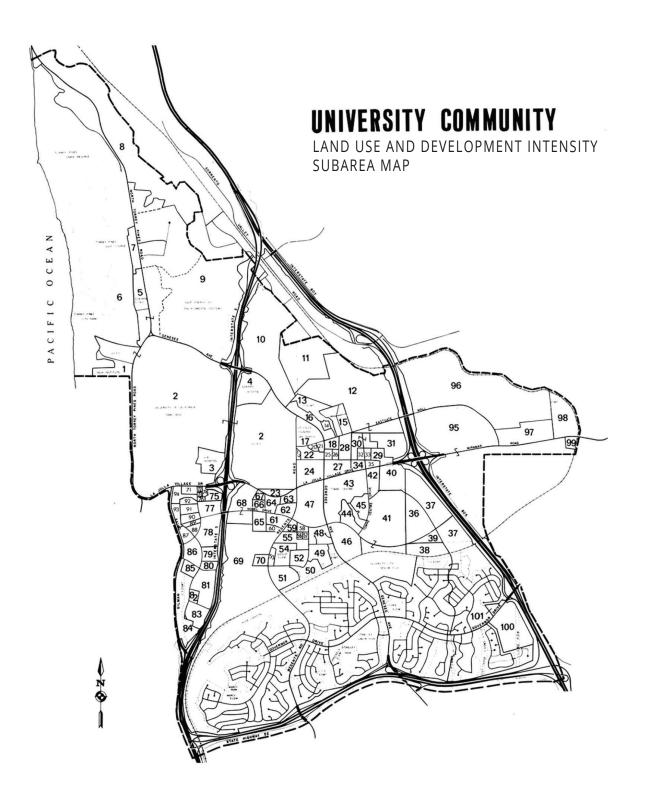

Table 1: Land Use and Development Intensity Table

| Subarea | Parcels | Name                                                                                                                                      | <b>Gross Acres</b>                                           | Land Use and Development Intensity                                                                                                                                                                       |
|---------|---------|-------------------------------------------------------------------------------------------------------------------------------------------|--------------------------------------------------------------|----------------------------------------------------------------------------------------------------------------------------------------------------------------------------------------------------------|
| 1       | 7       | Salk Institute                                                                                                                            | 26.88                                                        | 500,000 SF - Scientific Research                                                                                                                                                                         |
| 2       | 13      | UCSD                                                                                                                                      | 918.00                                                       | UCSD Long Range Development Plan<br>(110,000 ADT)                                                                                                                                                        |
| 3       | 3       | VA Hospital                                                                                                                               | 29.95                                                        | 725 Beds                                                                                                                                                                                                 |
| 4       | 12      | Scripps Memorial Hospital<br>Medical Offices                                                                                              | 41.38                                                        | 682 Beds 31,500 SF - Scientific Research<br>793,580 SF - Medical Office                                                                                                                                  |
| 5       | 4       | Scripps Clinic                                                                                                                            | 25.17                                                        | 320 Beds 567,000 SF - Scientific Research<br>404,000 SF - Medical Office<br>52,000 SF - Aerobics Center                                                                                                  |
| 6       | 22      | Torrey Pines Golf Course/<br>City Park/State Reserve                                                                                      | 728.05 (1)                                                   |                                                                                                                                                                                                          |
| 7       | 2       | Sheraton Hotel                                                                                                                            | 11.38                                                        | 400 Rooms - Hotel                                                                                                                                                                                        |
|         |         | Lodge at Torrey Pines                                                                                                                     | 6.00 (1)                                                     | 175 Rooms - Hotel                                                                                                                                                                                        |
| 8       | 2       | Torrey Pines State Reserve                                                                                                                | 233.92                                                       |                                                                                                                                                                                                          |
| 9       | 94      | Chevron Scallop Nuclear (Gentry) Torrey Pines Science Park Signal/Hutton Torrey Pines Business and Research Park La Jolla Cancer Research | 303.60<br>56.41<br>145.74<br>25.79<br>15.89<br>4.87<br>14.25 | 20,000 SF/AC - Scientific Research (2) Existing or approved development, Exceptions: Spin Physics - 550,000 SF Lot 10B (2.7 AC) - 15,500 SF/AC 23,000 SF/AC (2) Scientific Research Open Space           |
|         |         | State Park                                                                                                                                | 14.23                                                        | Орен зрасе                                                                                                                                                                                               |
| 10      | 18      | Campus Point                                                                                                                              | 158.78                                                       | Existing or approved development,<br>Exceptions: Alexandria (10290-10300)<br>Campus Point Drive and SAIC – 30,000 SF/AC (3) and<br>Lot 7 (3.6 AC) -18,000 SF/AC -Scientific Research<br>25.00 Open Space |
| 11      | 10      | Private Ownership<br>City Ownership                                                                                                       | 55.93<br>47.48                                               | 18,000 SF/AC - Scientific Research (4)<br>(Development intensity transferred from Subarea 3<br>for all of Subarea 11)                                                                                    |
| 12      | 35      | Eastgate Technology Park (PID) (4a) (4b)                                                                                                  | 218.50                                                       | 2,472,025 SF - Scientific Research                                                                                                                                                                       |
| 13      | 1       | Open Space Easement                                                                                                                       | 26.00                                                        |                                                                                                                                                                                                          |
| 14      | 1       | Utility/SDGE                                                                                                                              | 2.89                                                         |                                                                                                                                                                                                          |
| 15      | 6       | Condominiums                                                                                                                              | 25.26                                                        | 365 DU                                                                                                                                                                                                   |
| 16      | 47      | Apartments/Condominiums                                                                                                                   | 17.95                                                        | 481 DU (PRD required)                                                                                                                                                                                    |
| 17      | 1       | La Jolla Country Day School                                                                                                               | 23.98                                                        | School (5)                                                                                                                                                                                               |
| 18      | 2       | Churches                                                                                                                                  | 6.16                                                         | 2 Institutions (5)                                                                                                                                                                                       |
| 19      | 1       | Pacific Telephone                                                                                                                         | 1.66                                                         | 22,480 SF                                                                                                                                                                                                |
| 20      | -       | Fire/Police                                                                                                                               | 3.20                                                         | 23,400 SF                                                                                                                                                                                                |
| 21      | 1       | La Jolla Eastgate Office Park                                                                                                             | 1.97                                                         | 46,000 SF                                                                                                                                                                                                |
| 22      | 3       | Neighborhood Park Jewish<br>Community Center (CUP)                                                                                        | 10.49                                                        | 92,700 SF                                                                                                                                                                                                |
| 23      | 3       | La Jolla Village Tennis Club<br>Condominiums                                                                                              | 7.64                                                         | 120 DU                                                                                                                                                                                                   |
| 24      | 10      | Regents Park (PCD)                                                                                                                        | 27.46                                                        | 360 Rooms - Hotel<br>574 DU<br>30,200 SF - Neighborhood Commercial<br>754,000 SF - Office                                                                                                                |
| 25      | 1       | La Jolla Bank and Trust                                                                                                                   | 3.63                                                         | 156,000 SF - Office                                                                                                                                                                                      |
|         |         |                                                                                                                                           |                                                              |                                                                                                                                                                                                          |