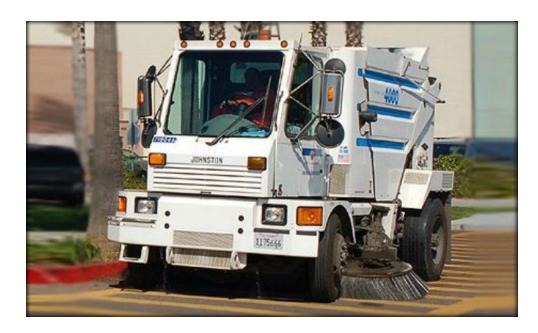

## Construction Site Housekeeping

- Storm Water Pollution **Prevention Plan (SWPPP)**
- Dust abatement measures
  - Street sweeping
  - Use of covers/tarps
- Other Best Management **Practices (BMPs)**