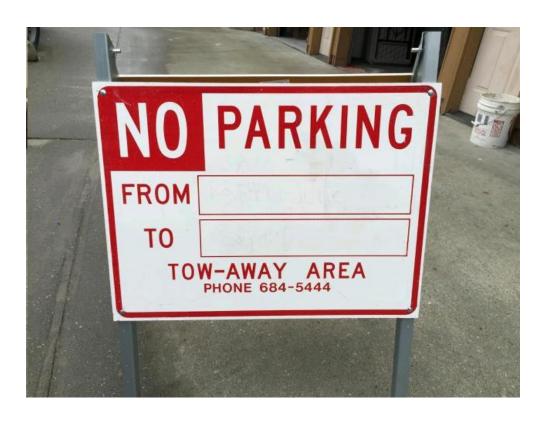

## **Construction Staging Areas**

- Staging areas are utilized to temporarily store pipe, bedding, backfill material, and construction equipment
  - Located adjacent to construction work area, typically within City right-of-way
  - Contractor is responsible for identifying staging locations
  - Requires approval by the City's construction management staff
  - Must all be located on paved or cleared surfaces