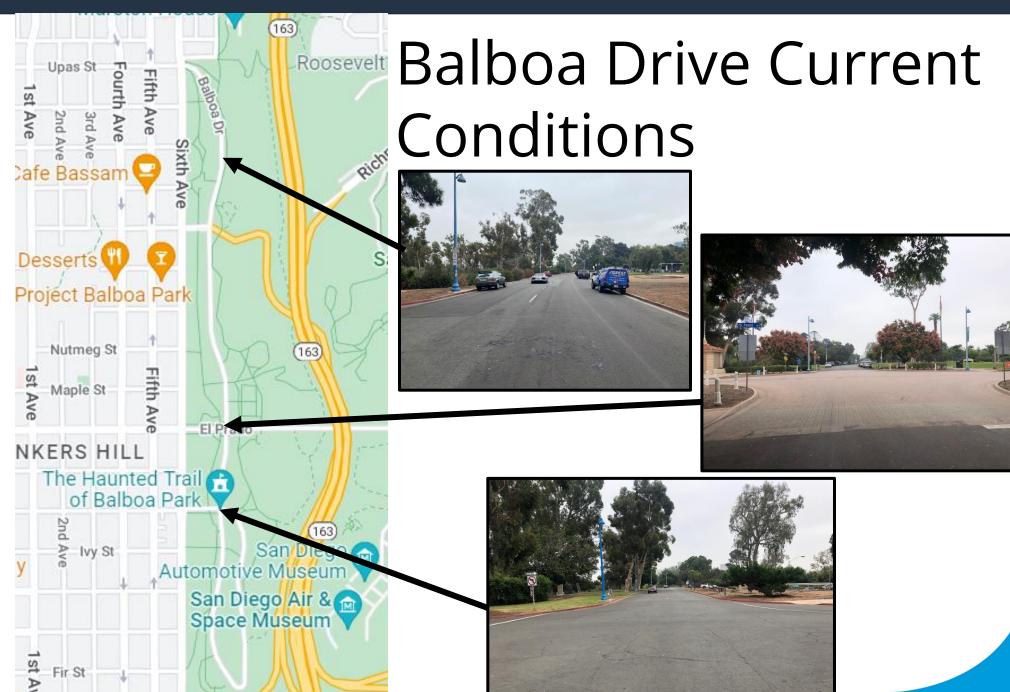

# Balboa Drive Current Conditions

- 446 Parking spaces
- Two Southbound travel lanes for vehicles
- Parallel parking on east & west side
- Southbound cyclists ride with traffic
- Low speed, low volume road