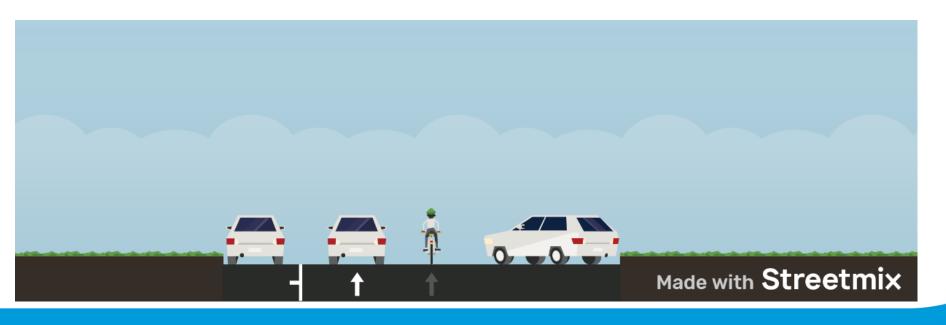

# Balboa Drive Design Opportunity

- Reduce from 2 Southbound travel lane to 1 Southbound lane
- Maintain Parallel parking on east side
- Mark Southbound with sharrow for cyclist

- Angle parking on west side (shown as reverse angle parking)
- Increase parking from 446 to 575 parking spaces (+129 net gain)