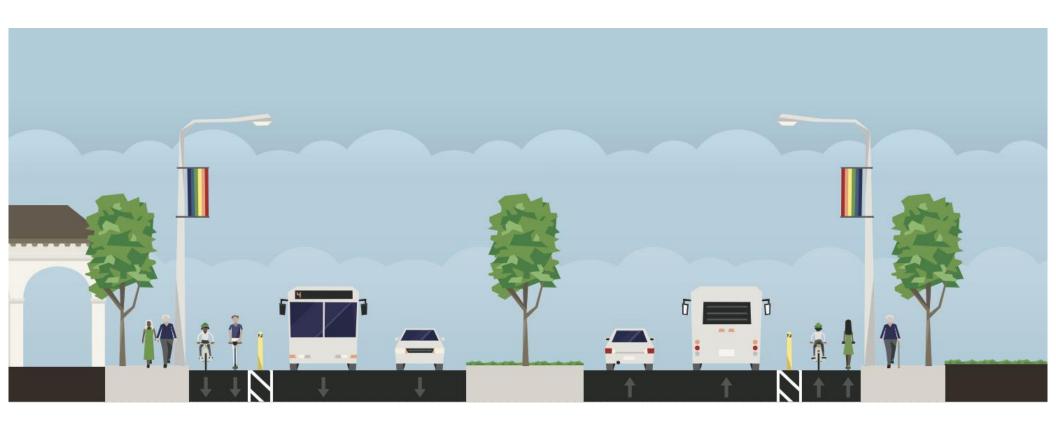

Sustainability & Mobility Department

Item 101: Balboa Drive Redesign

January 5, 2023





### Park Boulevard Improvements



# Balboa Drive Resurfacing

Slurry Seal Project # 2323

Anticipated Construction Start Date: April 2023

Anticipated Construction End Date: October 2023

Opportunity to offset parking loss on Park Boulevard and address accessibility needs and provide active transportation solutions







# Balboa Drive Current Conditions

- 446 Parking spaces
- Two Southbound travel lanes for vehicles
- Parallel parking on east & west side
- Southbound cyclists ride with traffic
- Low speed, low volume road



Elm St





# Balboa Drive Design Opportunity

- Reduce from 2 Southbound travel lane to 1 Southbound lane
- Maintain Parallel parking on east side
- Mark Southbound with sharrow for cyclist

- Angle parking on west side (shown as reverse angle parking)
- Increase parking from 446 to 575 parking s