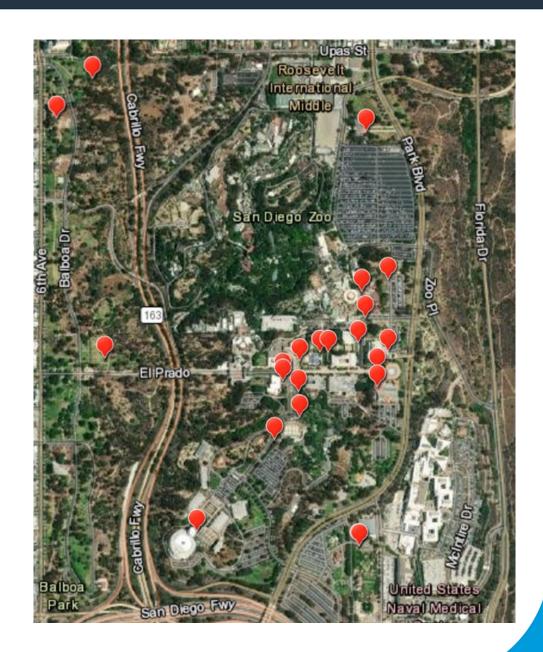

# Existing Bicycle Parking

- 20 bike parking locations are <u>currently</u> within Balboa Park
- Additional locations needed to meet demand and to compliment the newly proposed bike facilities

# Existing Shared Mobility Parking

- There are 18 scooter corral locations within Balboa Park today.
- In 2021, over 220,000 shared mobility trips were Originated or Ended within Balboa Park
- Benefits:
  - Increase access to public transportation
  - Reduce the number of cars on the road and demand for parking
  - Provide affordable, convenient method of transportation for short trips
- More shared mobility & bike facilities = more access to Balboa Park

### Candidate Locations

- 28 New Candidate locations
  - 14 Combination of Scooter (Shared Mobility) and Bike Rack
  - 6 Bike Rack only
  - 8 Scooter (Shared Mobility) only
- Map and file provided in November with locations for committee review (Photos included)
- Replacing a few existing bike racks and shared mobility corrals