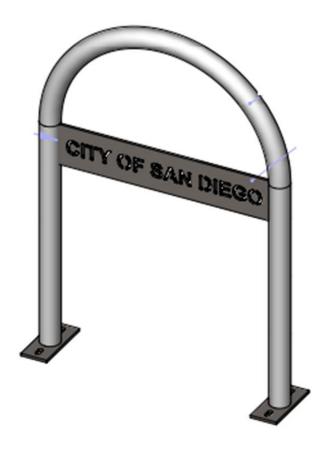

# Existing Shared Mobility Parking

- There are 18 scooter corral locations within Balboa Park today.
- In 2021, over 220,000 shared mobility trips were Originated or Ended within Balboa Park
- Benefits:
  - Increase access to public transportation
  - Reduce the number of cars on the road and demand for parking
  - Provide affordable, convenient method of transportation for short trips
- More shared mobility & bike facilities = more access to Balboa Park

### Candidate Locations

- 28 New Candidate locations
  - 14 Combination of Scooter (Shared Mobility) and Bike Rack
  - 6 Bike Rack only
  - 8 Scooter (Shared Mobility) only
- Map and file provided in November with locations for committee review (Photos included)
- Replacing a few existing bike racks and shared mobility corrals