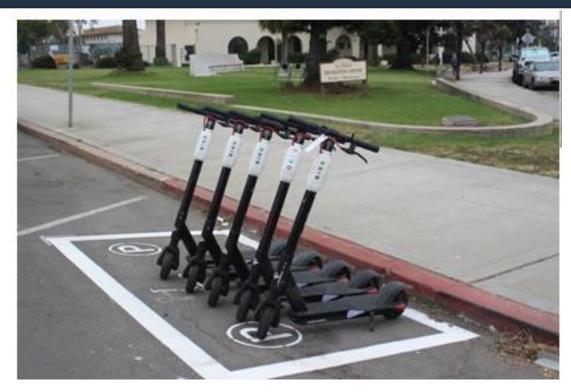

# Existing Shared Mobility Parking

- There are 18 scooter corral locations within Balboa Park today.
- In 2021, over 220,000 shared mobility trips were Originated or Ended within Balboa Park
- Benefits:
  - Increase access to public transportation
  - Reduce the number of cars on the road and demand for parking
  - Provide affordable, convenient method of transportation for short trips
- More shared mobility & bike facilities = more access to Balboa Park