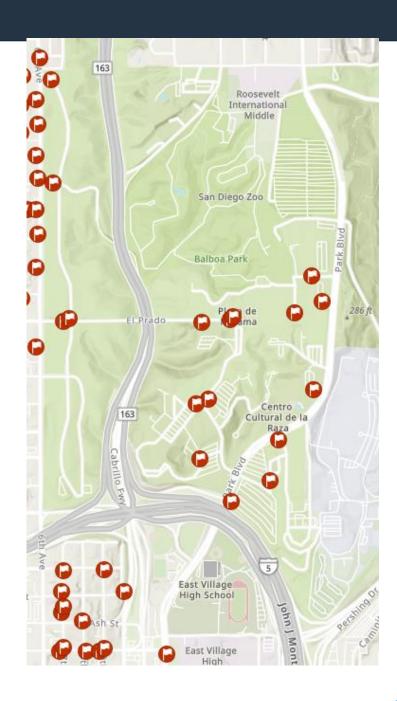

### Candidate Locations

- 28 New Candidate locations
  - 14 Combination of Scooter (Shared Mobility) and Bike Rack
  - 6 Bike Rack only
  - 8 Scooter (Shared Mobility) only
- Map and file provided in November with locations for committee review (Photos included)
- Replacing a few existing bike racks and shared mobility corrals

### **Candidate Locations**

| 17-18 | Pan American Plaza (east side)                         | Balboa Park | 2150-2180 Pan American Plaza                | 32.73 | -117.15333 | Scooter Corral and Bike Racks                     |          |
|-------|--------------------------------------------------------|-------------|---------------------------------------------|-------|------------|---------------------------------------------------|----------|
| 19    | Pan American Plaza Tram Stop                           | Balboa Park | 2150-2180 Pan American Plaza                | 32.73 | -117.15323 | East side Scooter Corral, West<br>Side Bike Racks |          |
| 20    | Near House of Germany on sdiewalk along Presidents Way | Balboa Park | Presidents Way @ Pan American Plaza<br>Road | 32.73 | -117.15245 | Bike Rack                                         |          |
| 21    | Northeast Corner of San Diego<br>Automotive Museum     | Balboa Park | 2080 Pan American Plaza                     | 32.73 | -117.15345 | Scooter Corral                                    | The said |
| 22    | Palisades (Presidents Way and Pan<br>American Rd W)    | Balboa Park | Palisades                                   | 32.73 | -117.15326 | Scooter Corral                                    |          |
| 23    | Korea House                                            | Balboa Park | Palisades                                   | 32.73 | -117.15307 | Bike rack                                         |          |