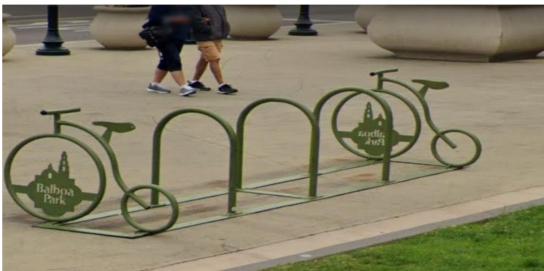

# Existing Bicycle Parking

- 20 bike parking locations are <u>currently</u> within Balboa Park
- Additional locations needed to meet demand and to compliment the newly proposed bike facilities

### Candidate Locations

- 28 New Candidate locations
  - 14 Combination of Scooter (Shared Mobility) and Bike Rack
  - 6 Bike Rack only
  - 8 Scooter (Shared Mobility) only
- Map and file provided in November with locations for committee review (Photos included)
- Replacing a few existing bike racks and shared mobility corrals