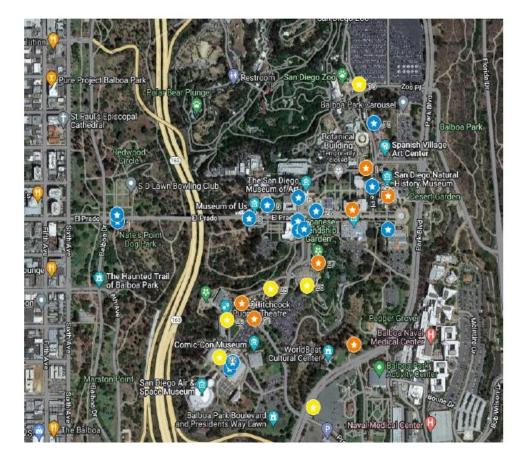

### Candidate Locations

- 28 New Candidate locations
  - 14 Combination of Scooter (Shared Mobility) and Bike Rack
  - 6 Bike Rack only
  - 8 Scooter (Shared Mobility) only
- Map and file provided in November with locations for committee review (Photos included)
- Replacing a few existing bike racks and shared mobility corrals

### **Candidate Locations**

| 17-18 | Pan American Plaza (east side)                         | Balboa Park | 2150-2180 Pan American Plaza                | 32.73 | -117.15333 | Scooter Corral and Bike Racks                     |          |
|-------|--------------------------------------------------------|-------------|---------------------------------------------|-------|------------|---------------------------------------------------|----------|
| 19    | Pan American Plaza Tram Stop                           | Balboa Park | 2150-2180 Pan American Plaza                | 32.73 | -117.15323 | East side Scooter Corral, West<br>Side Bike Racks |          |
| 20    | Near House of Germany on sdiewalk along Presidents Way | Balboa Park | Presidents Way @ Pan American Plaza<br>Road | 32.73 | -117.15245 | Bike Rack                                         |          |
| 21    | Northeast Corner of San Diego<br>Automotive Museum     | Balboa Park | 2080 Pan American Plaza                     | 32.73 | -117.15345 | Scooter Corral                                    | The said |
| 22    | Palisades (Presidents Way and Pan<br>American Rd W)    | Balboa Park | Palisades                                   | 32.73 | -117.15326 | Scooter Corral                                    |          |
| 23    | Korea House                                            | Balboa Park | Palisades                                   | 32.73 | -117.15307 | Bike rack                                         |          |