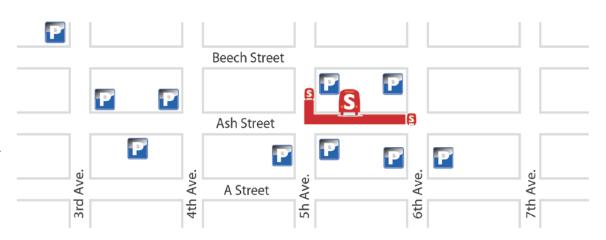

## **DOWNTOWN SAN DIEGO: ASH ST. BETWEEN 5TH & 6TH AVE.**

Numerous parking lots around this area, many with discount event parking, plus free street parking after 6pm

## **HOW TO GET THERE:**

**FROM THE NORTH:** 1-5 SOUTH & EXIT 2ND AVE. TURN RIGHT ONTO 6TH AVE

FROM THE SOUTH: 1-5 NORTH & EXIT 6TH AVE AND TURN LEFT

**TROLLEY:** TAKE THE TROLLEY TO 5TH & C ST. STATION AND WALK NORTH 2 BLOCKS