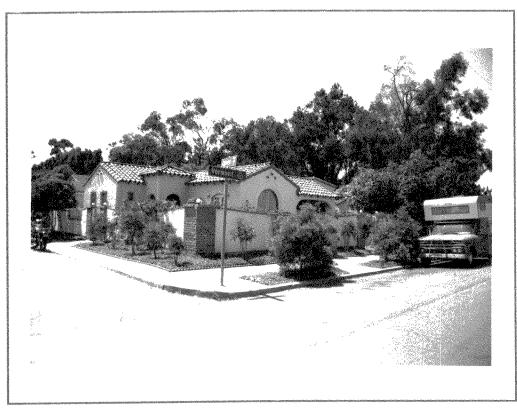

nt Owner: Chisholm-Chait, Heather Chisholm, H., TR 12/17/90 c/o Heather Chisholm-Chait TR 1058 Cypress Way San Diego, CA 92103

This arrangement of this rectangular house is reminiscent of a mid-1920s offset gabled porched bungalow. However, its scale, stucco-claded wood-frame construction, clay pipe canales and early 1930s construction date, places it among the many spec houses built in this part of Marston Hills. It was built by Christofer Gette, a general building contracter, for Harriette V. Phenninger. The house was owned and occupied by Mrs. Amelia Pfenninger, recently widowed. The house is practically obscured by foundation plants and has a detatched garage at the end of a house-length driveway at the NW corner of the lot. It and the rear patio of the house overlook a deep canyon.



67. UTM: 11/4854260/3624660 Parcel #452-132-11 1064 Cypress Way (2103-2-67) Construction Date: ca. 1933 Legal Description: E 60 Ft of Lot 17, Marston Hills Zoning: R1-5000

Present Owner: Weller, June N.

1064 Cypress Way San Diego, CA 92103

This is a classic cross-gabled Spanish Colonial Revival house with a red tile roof, stucco-clad wood frame construction, focal windows and a hipped-roof entry vestibule at the transition of the SW and NW wings. The house occupies the NW corner of Cypress Way and Vermont Street. Its front patio is surrounded by a shoulder-high open-faced brick and stucco-clad wall. An architecturally similar detached garage sits off of the north end of the house along Vermont Street. The back patio of the house overlooks a deep canyon area.



47. UTM: 11/485340/3624