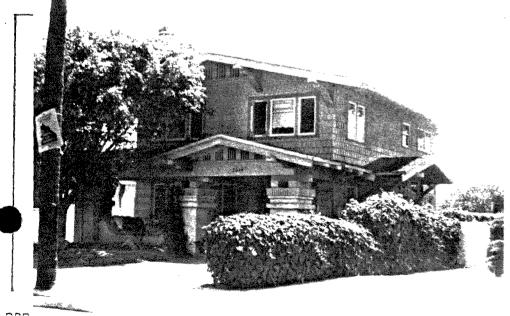

Located within the tract is an eclectic mix of over two hundred unique and interesting houses, each a representation of pre-World War One suburban residential architecture. Among these are examples of Craftsman, California Bungalow, Mission, Italian Renaissance, Spanish Colonial and Pueblo Revivals, as well as Prairie School, Art Deco and many other individual hybrid combinations of several styles. Besides Wheeler's contribution to the overall architectural flavor of the tract, there are many examples of works done by several noted local architects and home builders: Carlton Winslow, Walter Keller, Earl Josef Brenk, Alexander Schreiber, Caharles Salyers, Charles Swift, Harry Farr, Pear Pearson and others.