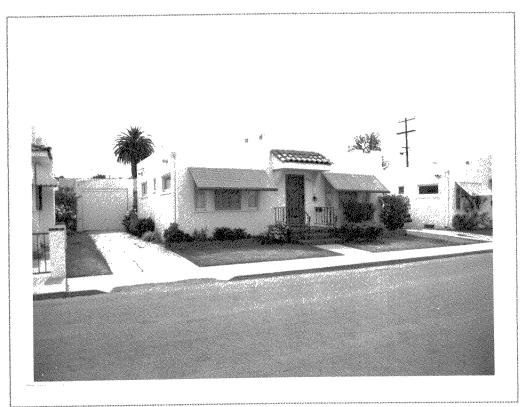

hanced by a linear red tile pent roof extending the length the facade under the raised parapet. A bracketed  $1\2$ -hip roof overhang extends over the central entry. In addition, a concrete stoop leads up to a decorative wood panel door.

These and other architectural features found on this bungalow, such as tripartite windows, wrought iron railings across the windows and front sidewalk, as well as foundation plantings, mirror the other 1920s-era Spanish-style bungalows found along Shirley Ann Place, and throughout the surrounding community.

This modest bungalow was purchased from the Alberta Security Company ca. 1938 as a spec house by John H. Murphy, Jr., a local real estate salesman and investor. Its interior furnishings were designed by Franciska Croxall, a local interior decorator.



Parcel # 445-153-37 11. UTM: 11/487000/3624400 4521 Shirley Ann Place (2116-1-11) Construction Date: ca. 1925-27 LegalDescription: Blk 51, west 70 ft of lots 26 & 27 / Exc St University Hts D'Hemecourt Map Amended

Zoning: R1-5000 Present Owner: Shaw, Elizabeth; Shaw, Mary A. 4521 Shirley Ann Place

San Diego, CA 92116

Another box-like, flat-roof Spanish Colonial Revival style bungalow, its dominant feature is a central triangular-gable stepped parapet atop a bracket-supported, red tile pent roof doorway hood. Like most of the other Spanish-style bungalows along Shirley Ann Flace, there is a detached garage at the end of a recessed driveway.

Architectural features found on this bungalow, such as tripartite windows. wrought iron railings, and foundation plantings behind a manicured fron