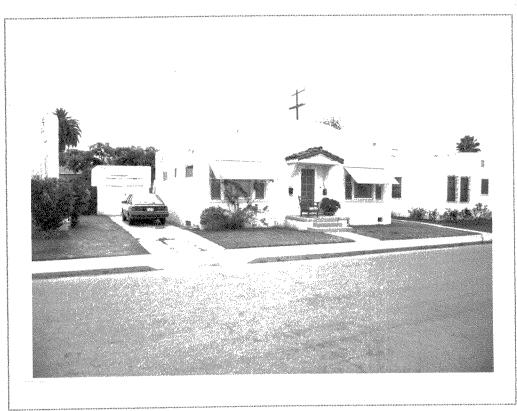

ay hood. Like most of the other Spanish-style bungalows along Shirley Ann Flace, there is a detached garage at the end of a recessed driveway.

Architectural features found on this bungalow, such as tripartite windows. wrought iron railings, and foundation plantings behind a manicured front lawn, mirror the other 1920s-era Spanish-style bungalows found along Shirley Ann Place as well as others found throughout the surrounding community.

Formerly listed as 4513 Shirley Ann Place, this modest bungalow was purchased from the Alberta Security Company ca. 1928 as a spec house by John H. Murphy, Jr., a local real estate salesman and investor involved in buying and selling property along Shirley Ann Place. Its interior furnishings were designed by Franciska Croxall, a local interior decorator.



12. UTM: 11/487000/3624400 Farcel # 445-153-38
4509 Shirley Ann Place (2116-1-12) Construction Date: ca. 1925-27
LegalDescription: Blk 51, West 70 ft of lots 24 & 25 / Exc St
University Hts D'Hemecourt Map Amended

Zoning: R1-5000

Present Owner: Bley, Alberta E. & Bley, Richard J.

1636 Madison Avenue San Diego, CA 92116

Another box-like Spanish Colonial Revival style bungalow, with a raised, stepped-parapeted flat roof, its dominant feature is a central curvilinear gabled parapet. A concrete walkway and stoop lead up to a glass paneled doorway. Like most of the other Spanish-style bungalows, there is a detached garage at the end of a recessed driveway.

Architectural features found on this bungalow, such as tripartite windows, stucco cladding and foundation plantings behind a manicure