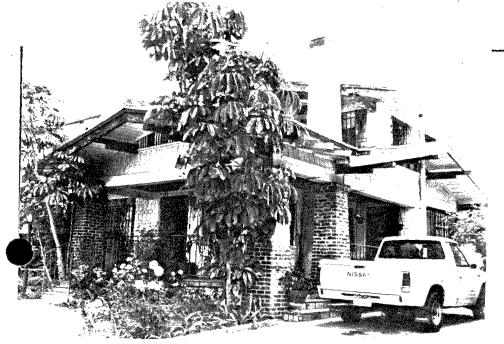

Located within the tract is an eclectic mix of over two hundred unique and interesting houses, each a representation of pre-World War One suburban residential architecture. Among these are examples of Craftsman, California Bungalow, Mission, Italian Renaissance, Spanish Colonial and Pueblo Revivals, as well as Prairie School, Art Deco and many other individual hybrid combinations of several styles. Besides Wheeler's contribution to the overall architectural flavor of the tract, there are many examples of works done by several noted local architects and home builders: Carlton Winslow, Walter Keller, Earl Josef Brenk, Alexander Schreiber, Caharles Salyers, Charles Swift, Harry Farr, Pear Pearson and others.

Within this time period, Burlingame became a showcase for contemporary architectural fancy. Several well-known local architects and builders were contracted by property owners to design and build their homes for them. Among these were: Charleton Winslow, Earl Brenk, Charles Salyers, Walter Keller, Theo Lohman, Alexander Schreiber, Archibald McCorkle and Louis Brandt.