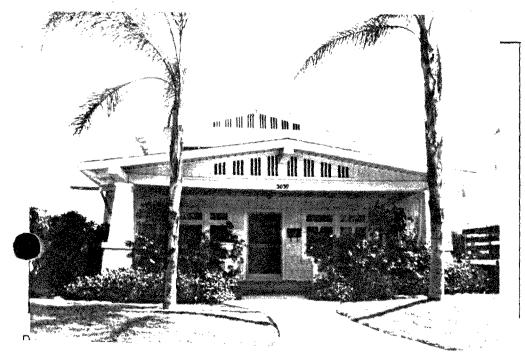

Located within the tract is an eclectic mix of over two hundred unique and interesting houses, each a representation of pre-World War One suburban residential architecture. Among these are examples of Craftsman, California Bungalow, Mission, Italian Renaissance, Spanish Colonial and Pueblo Revivals, as well as Prairie School, Art Deco and many other individual hybrid combinations of several styles. Besides Wheeler's contribution to the overall architectural flavor of the tract, there are many examples of works done by several noted local architects and home builders: Carlton Winslow, Walter Keller, Earl Josef Brenk, Alexander Schreiber, Caharles Salyers, Charles Swift, Harry Farr, Pear Pearson and others.

Many of the earliest homes in the Burlingame tract were designed by Wheeler. The Dr. Harry Wegeforth residence, 3004 Laurel Street, was designed by Wheeler for Dr. Wegeforth. Dr. Wegeforth would later become the principle founder of the San Diego Zoological Society and Zoo in 1916 and is credited with establishing one of the finest zoological and horticultural specimen collection in the world. Dr. Wegeforth held the position of president of the Zoological Society from that time until his death in 1941. Dr. Wegeforth's residence is one of only two residences in Burlingame designated as local historic landmarks.