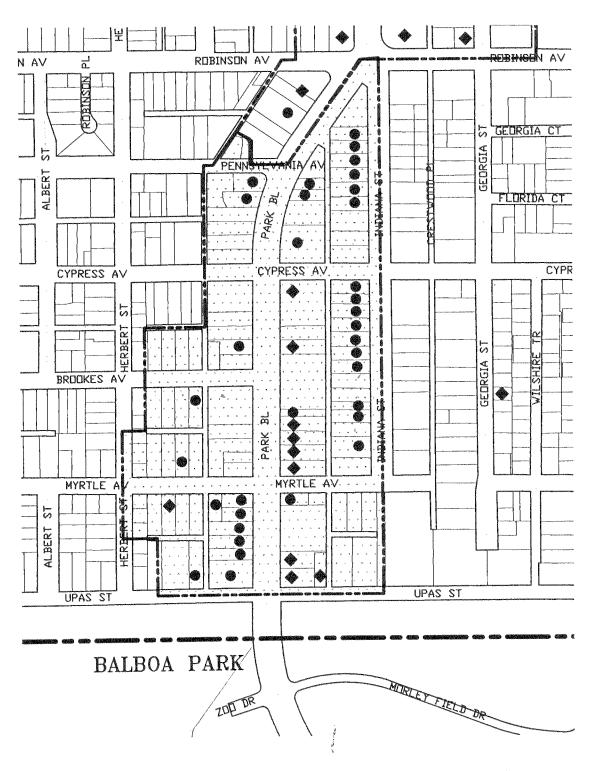

# a. Boundary Description

The proposed boundaries for the Burlingame Historic District begin at the intersection of Nutmeg and 30th Streets. From there it travels east to 32nd turning south until it comes to the half block between Kalmia and Juniper Streets.

#### b. Boundary Justification

The proposed boundaries encompass the original 1912 subdivision lines that were a complete departure from the city grid that surrounded all four sides. The developers laid out curvalinear streets that responded to the topography and even capitalized on the view towards Switzer Canyon. The development began construction prior to the 1915 Panama California Exposition and reflected pre-exposition architectural styles. Following the sweeping precedents advanced by the exposition, residential design once again reflected the trend of the day.

#### c. District Map

Boundaries of the potential Burlingame Historic District.