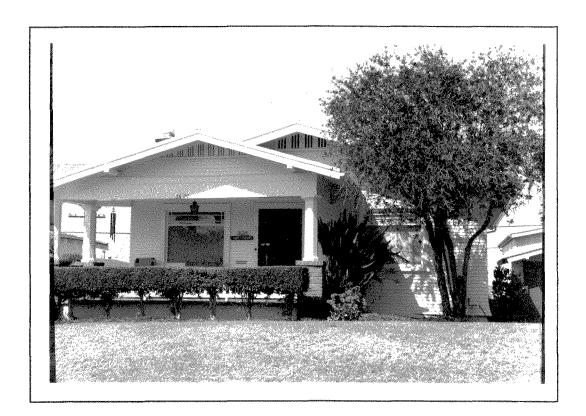

Located within the tract is an eclectic mix of over two hundred unique and interesting houses, each a representation of pre-World War One suburban residential architecture. Among these are examples of Craftsman, California Bungalow, Mission, Italian Renaissance, Spanish Colonial and Pueblo Revivals, as well as Prairie School, Art Deco and many other individual hybrid combinations of several styles. Besides Wheeler's contribution to the overall architectural flavor of the tract, there are many examples of works done by several noted local architects and home builders: Carlton Winslow, Walter Keller, Earl Josef Brenk, Alexander Schreiber, Caharles Salyers, Charles Swift, Harry Farr, Pear Pearson and others.

Many of the earliest homes in the Burlingame tract were designed by Wheeler. The Dr. Harry Wegeforth residence, 3004 Laurel Street, was designed by Wheeler for Dr. Wegeforth. Dr. Wegeforth would later become the principle founder of the San Diego Zoological Society and Zoo in 1916 and is credited with establishing one of the finest zoological and horticultural specimen collection in the world. Dr. Wegeforth held the position of president of the Zoological Society from that time until his death in 1941. Dr. Wegeforth's residence is one of only two residences in Burlingame designated as local historic landmarks.