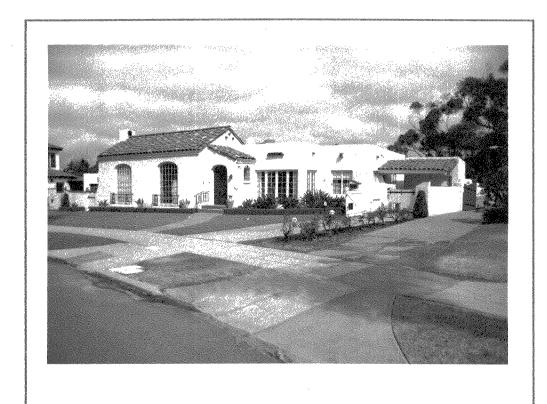

#### STATEMENT OF SIGNIFICANCE

The Burlingame Historic District consists of some forty acres of land, originally developed in 1912, which extends along San Marcos Street to the north, Kalmia Street to the south, 32nd Street to the east, and 30th Street to the west. The tract's architectural significance is expressed in its curvilinear street plan, which follows the area's natural contours. The original planners, Joseph McFadden and George Buxton, demarcated it with rose-colored sidewalks, the only such area in the city of San Diego to do so. Limited access to the tract at the time of its incorporation has left it with a quality of an integrated and separate development distinct from the surrounding community.

Located within the tract is an eclectic mix of over two hundred unique and interesting houses, each a representation of pre-World War One suburban residential architecture. Among these are examples of Craftsman, California Bungalow, Mission, Italian Renaissance, Spanish Colonial and Pueblo Revivals, as well as Prairie School, Art Deco and many other individual hybrid combinations of several styles. Besides Wheeler's contribution to the overall architectural flavor of the tract, there are many examples of works done by several noted local architects and home builders: Carlton Winslow, Walter Keller, Earl Josef Brenk, Alexander Schreiber, Caharles Salyers, Charles Swift, Harry Farr, Pear Pearson and others.