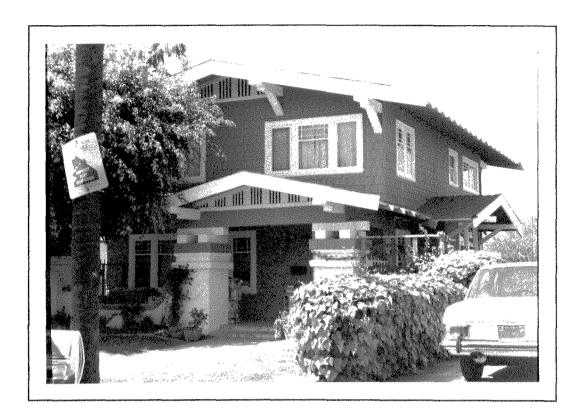

t 11 / Exc St / & Lot 12 / Exc St / West End Addition

Zoning: R1-5000

Present Owner: Morales, Daniel & Anne

3585 28th Street San Diego, CA 92104

This California Bungalow, occupying the southeastern corner of 28th and Dwight Streets, was built in 1921 and owned and occupied by Edwin B. Woodworth, USN, and his wife Nell. Characteristic of most early 1920s California Bungalows, it features massive piers, with cross-beam wooden supports, bracing its shed-roofed front porch and square-cut wood shingle exterior wall cladding.



80. UTM: 3605 28th Street Legal Description:

Assessor Parcel Number #453-241-07 Construction Date: 1910's

Zoning:

Present Owner:



81. UTM: 3611 28th Street Legal Description: Assessor Parcel Number #453-241-08 Construction Date: 1920's

Zoning:

Present Owner:



106. UTM: 3614 28th Street Legal Description: Assessor Parcel Number #453-232-24 Construction Date: 1910's

Zoning:

Present Owner:

California bungalow single family residence, one story. Individually significant resource to district.



82. UTM: 3619 28th Street Legal Description:

Assessor Parcel Number #453-241-09 Construction Date: 1920's

Zoning:

Present Owner:



105. UTM: 3620 28th Street Legal Description: Assessor Parcel Number #453-232-23 Construction Date: 1910's

Zoning:

Present Owner:



83. UTM: 3629 28th Street Legal Description:

Assessor Parcel Number #453-241-10 Construction Date: 1920's

Zoning:

Present Owner:



104. UTM: 3630 28th Street Legal Description: Assessor Parcel Number #453-232-22 Construction Date: 1910's

Zoning:

Present Owner:



84. UTM: 3635 28th