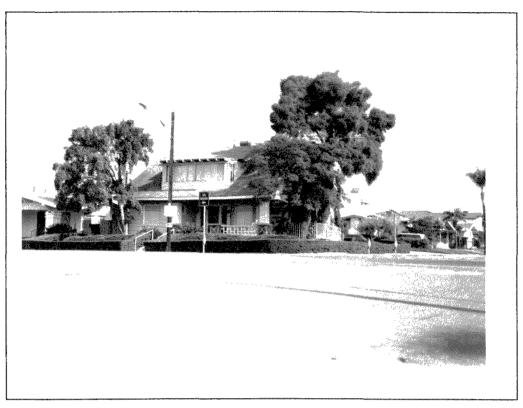

#### STATEMENT OF SIGNIFICANCE

The Burlingame Historic District consists of some forty acres of land, originally developed in 1912, which extends along San Marcos Street to the north, Kalmia Street to the south, 32nd Street to the east, and 30th Street to the west. The tract's architectural significance is expressed in its curvilinear street plan, which follows the area's natural contours. The original planners, Joseph McFadden and George Buxton, demarcated it with rose-colored sidewalks, the only such area in the city of San Diego to do so. Limited access to the tract at the time of its incorporation has left it with a quality of an integrated and separate development distinct from the surrounding community.

Many of the earliest homes in the Burlingame tract were designed by Wheeler. The Dr. Harry Wegeforth residence, 3004 Laurel Street, was designed by Wheeler for Dr. Wegeforth. Dr. Wegeforth would later become the principle founder of the San Diego Zoological Society and Zoo in 1916 and is credited with establishing one of the finest zoological and horticultural specimen collection in the world. Dr. Wegeforth held the position of president of the Zoological Society from that time until his death in 1941. Dr. Wegeforth's residence is one of only two residences in Burlingame designated as local historic landmarks.