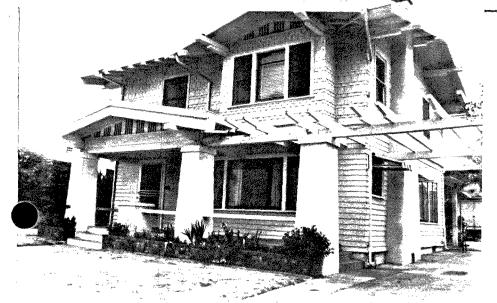

Located within the tract is an eclectic mix of over two hundred unique and interesting houses, each a representation of pre-World War One suburban residential architecture. Among these are examples of Craftsman, California Bungalow, Mission, Italian Renaissance, Spanish Colonial and Pueblo Revivals, as well as Prairie School, Art Deco and many other individual hybrid combinations of several styles. Besides Wheeler's contribution to the overall architectural flavor of the tract, there are many examples of works done by several noted local architects and home builders: Carlton Winslow, Walter Keller, Earl Josef Brenk, Alexander Schreiber, Caharles Salyers, Charles Swift, Harry Farr, Pear Pearson and others.

Within this time period, Burlingame became a showcase for contemporary architectural fancy. Several well-known local architects and builders were contracted by property owners to design and build their homes for them. Among these were: Charleton Winslow, Earl Brenk, Charles Salyers, Walter Keller, Theo Lohman, Alexander Schreiber, Archibald McCorkle and Louis Brandt.