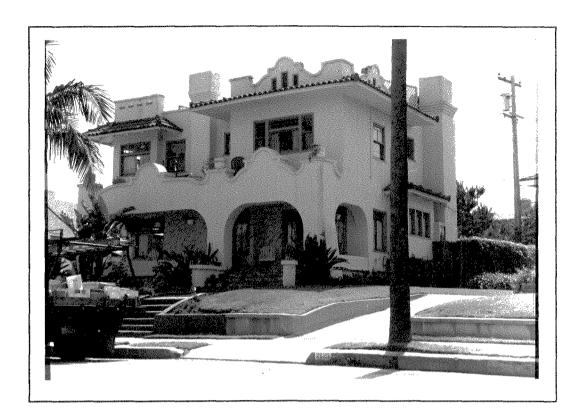

EET         | 1920'S         | SPANISH<br>COLONIAL<br>REVIVAL | CS-D-BURLINGAME | 158-06      | RESIDENTIAL<br>SF | GOOD |
| 543-711-03 | 2513         |             |               | 30ТН           | STREET         | 1920'S         | MISSION<br>REVIVAL             | CS-D-BURLINGAME | 158-05      | RESIDENTIAL<br>SF | GOOD |
| 543-711-04 | 2511         |             |               | 30TH           | STREET         | 1920'S         | SPANISH<br>COLONIAL<br>REVIVAL | CS-D-BURLINGAME | 158-07      | RESIDENTIAL<br>SF | GOOD |

wp60/9465/district/bursury/a



UTM:3105 Kalmia StreetLegal Description:

Assessor Parcel Number #539-044-01 Construction Date: 1910's

Zoning:

Present Owner:

Craftsman Bungalow single family residence, three story. Individually significant resource to the district.



3. UTM:2525 San Marcos StreetLegal Description:

Assessor Parcel Number #453-713-05 Construction Date: 1920's

Zoning:

Present Owner:

Mission revival single family residence, two story. Individually significant resource to district.



1. UTM: 2367 30th Street Legal Description: Assessor Parcel Number #539-033-03 Construction Date: 1927

Zoning:

Present Owner:

Spanish colonial revival, one story. Mixed use court yard apartments and commercial units. Individually significant resource to the district.

#### **CONTENTS**

# 2. Cateri Center Historic District

- a. Boundary Description
- b. Boundary Justification
- c. District Map
- d. Statement of Significance from the Greater North Park Survey
- e. Sanborn Fire Insurance Map
- f. Tabular List of Contributing and Individually Significan