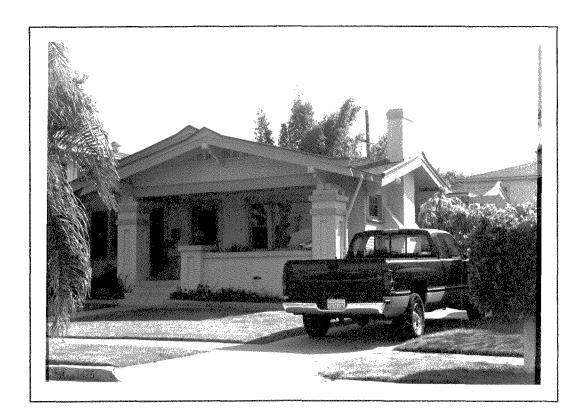

Located within the tract is an eclectic mix of over two hundred unique and interesting houses, each a representation of pre-World War One suburban residential architecture. Among these are examples of Craftsman, California Bungalow, Mission, Italian Renaissance, Spanish Colonial and Pueblo Revivals, as well as Prairie School, Art Deco and many other individual hybrid combinations of several styles. Besides Wheeler's contribution to the overall architectural flavor of the tract, there are many examples of works done by several noted local architects and home builders: Carlton Winslow, Walter Keller, Earl Josef Brenk, Alexander Schreiber, Caharles Salyers, Charles Swift, Harry Farr, Pear Pearson and others.

Within this time period, Burlingame became a showcase for contemporary architectural fancy. Several well-known local architects and builders were contracted by property owners to design and build their homes for them. Among these were: Charleton Winslow, Earl Brenk, Charles Salyers, Walter Keller, Theo Lohman, Alexander Schreiber, Archibald McCorkle and Louis Brandt.