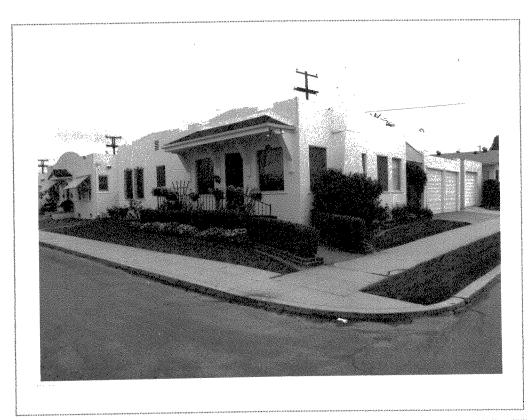

rway. Like most of the other Spanish-style bungalows, there is a detached garage at the end of a recessed driveway.

Architectural features found on this bungalow, such as tripartite windows, stucco cladding and foundation plantings behind a manicured front lawn, mirror the other 1920s-era Spanish-style bungalows found along Shirley Ann Place, as well as others found throughout the surrounding community. Alterations consist of aluminum louvered awnings shading the front windows.

This modest bungalow was purchased from the Alberta Security Company ca. 1928 as a spec house by John H. Murphy, Jr., a local real estate salesman and investor involved in buying and selling property along Shirley Ann Place. Its interior furnishings were designed by Franciska Croxall, a local interior decorator.



Parcel # 445-153-39 13. UTM: 11/487000/3624380 4501 Shirley Ann Place (2116-1-13) Construction Date: ca. 1925-27 LegalDescription: Blk 51, west 70 ft of lots 22 % 23 / Exc St University Hts D'Hemecourt Map Amended

Zoning: R1-5000

Present Owner: Galvin, Lawrence A. Revocable Trust 07 4501 Shirley Ann Place San Diego, CA 92116

Reflecting both craftsmanship and style and acting as an anchor home dominating the SE corner of the street, this flat roof, stucco-clad, engaged chimney bungalow is one of the more welldefined examples of Spanish Colonial Revival style homes to be found along Shirley Ann Place. A triangular-bracketed red tile 1\2-hip hood shields the main doorway and windows of the bungalow's SW facade. The flat roof is hidden behind both triangular and curvilinear gabled stepped