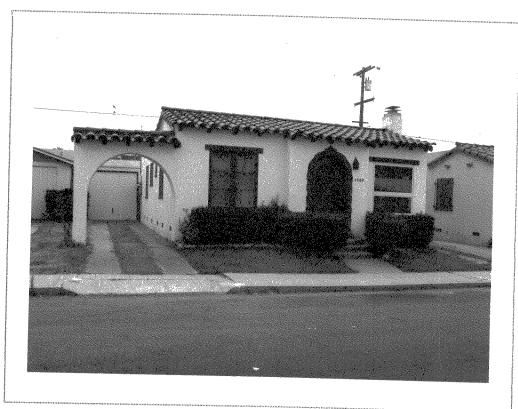

niversity Hts D'Hemecourt Map Amended

Zoning: R1-5000

Present Name: Quality Market Fresent Owner: Romaya, Thamir E. 2329 Madison Avenue San Diego, CA 92116

This "mom & pop" grocery store was built ca. 1929 by the Alberta Security Company as part of its development of Shirley Ann Place. Vestiges of its original Spanish Colonial Revival styling can be found in its stucco cladding and raised parapet over the store's canted entrance along Madison Avenue.

Charles F. McCurdy (who lived at 4564 Shirley Ann Place), active in the local retail grocery business during the early part of this century, operated a grocery business here until his retirement in 1935. The market was then operated by G.W. Roesink until 1955, after which it has experienced several owner/operators until the present time.



4. UTM: 11/48700/3624540 Parcel #445-153-30
4569 Shirley Ann Flace (2116-1-4) Construction Date: ca. 1925-27
Legal Description: Blk 51, west 70 ft of N 1\2 of lot 38/ Exc St
& W 70 ft of lot 39 / Exc St / University
Hts D'Hemecourt Map Amended

Zoning: R1-5000

Present Owner: Zebal, Kenneth W. 5333 Likini St Honolulu, HI

Reflecting both craftsmanship and style, this is one of the more well-defined examples of Spanish Colonial Revival-style bungalows to be found along Shirley Ann Place. A red tile covered gable-end roof, covering the north/south street facade, hides a flat roof. A ribbon of formally trimmed foundation shrubs, faced by a small front lawn, flanks a concrete walkway and stoop before a central recessed threshold. An arcaded red tile pent-roof wingwall extends southward from