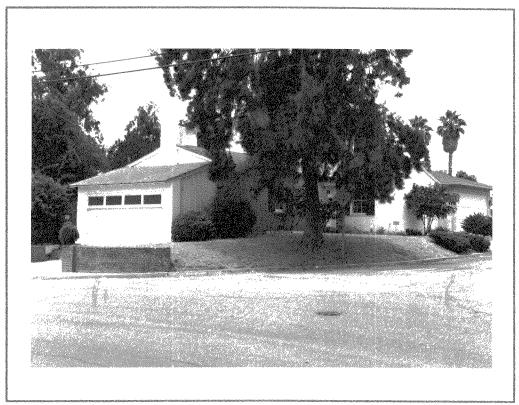

San Diego, CA 92103

This L-shaped Monterey Revival style residences was built by the Hurlburt, Frank & Slaughter real estate development company ca. 1933 and immediately occupied by Adrian W. Miles, a real estate agent, and his wife Daisy. This home has undergone some slight cosmetic changes recently (new stucco, landscaping, and external light fixtures on the garage), but it still retains its original form and character. The design of the one-to-two-story split-level is a fusion of the Anglo-influenced Spanish Colonial houses of northern California, which blended Spanish Rancho pitched-roof adobe construction with massed-plan English shapes brought to California from New England. The built-in garage would become a dominant feature found in housing styles slightly before and after WWII.



41. UTM: 11/486900/3624560 Parcel #452-331-12 1285 Brooks Terrace (2103-2-41) Construction Date: ca. 1933 Legal Description: Lot A, Brooks Terrace

Zoning: MR-1000 Present Owner: Smith, Ronald Deroy & Ferrera, Christin

21131 San Vincente Road

Ramona, CA 29065

This distinctive split-level Monterey Revival style home was completed ca. 1933 for Lyell C. Kinney, a physician and surgeon, and his wife Beatrice, by the Hurlburt, Frank & Slaughter real estate development company. The design of the one-to-two-story Spanish Colonial house was influenced by the 18th century houses of northern California, particularly in the Monterey Bay area, which blended Spanish Colonial pitched-roof adobe construction with massed-plan. weatherboard-sided English shapes brought to California from New England.