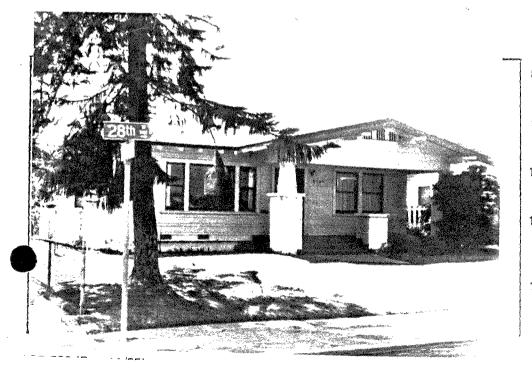

front facade and extends out over the open porch. A large fixed window with adjacent double hung side panel is located just south of the main entrance. Two double hung windows are paired together north of the entrance on the front facade. A small gable sits in the center of the roofline on the north facade. Double hung and casement windows are used on both the north and south face. A second entry is located in the center of the south facade between two small gables. The stepped entry is raised and tops out to an open porch. A concrete retaining wall with a chain link fence topping it has been added to the southern portion of the property. A stucco garage is connected to the property and is located on Landis. An exposed stucco chimney is also located on the southern side of the property.



| 8.  | Construction date: Estimated 1917 Factual                         |
|-----|-------------------------------------------------------------------|
| 9.  | Architect                                                         |
| 10. | Builder David Owen Dryden                                         |
| 11. | Approx. property size (in feet) Frontage Depth or approx. acreage |
| 12. | Date(s) of enclosed photograph(s) May 1991                        |

| 13.                                                                                         | Condition: Excellent X Good Fair Deteriors