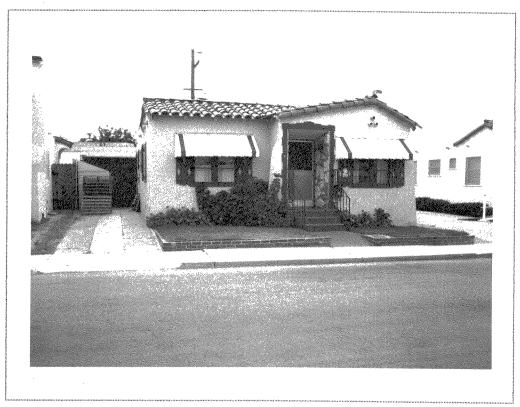

. A red tile covered gable-end roof, covering the north/south street facade, hides a flat roof. A ribbon of formally trimmed foundation shrubs, faced by a small front lawn, flanks a concrete walkway and stoop before a central recessed threshold. An arcaded red tile pent-roof wingwall extends southward from the SE corner, guarding the entrance to a detached L-shape garage at the end of a recessed driveway.

Built ca. 1925-27 by the Alberta Security Company as part of its development of Shirley Ann Place, this rectangular-shape bungalow was one of five purchased by Earl Lombard in the early 1930s as a real estate investment. Mr. Lombard, who was also a local real estate developer, investor and builder of bungalow homes in the area, sold the bungalow to Ernest Mahid, a bookkeeper, ca. 1935.



5. UTM: 11/487000/362520 Parcel #445-153-31
4565 Shirley Ann Place (2116-1-5) Construction Date: ca. 1925-27
Legal Description: Blk 51, west 70 ft of S 1\2 of lot 38/ Exc St
& W 70 ft of lot 37 / Exc St / University
Hts D'Hemecourt Map Amended

Zoning: R1-5000 Present Owner: Harvey, H.W. & Margaret M. 4565 Shirley Ann Place San Diego, CA 92116

Like many other rectangular stucco-clad, red tile roof Spanish Colonial Revival style bungalows along Shirley Ann Place, this one is cross-gabled. Other architectural features incorporated are a a recessed tile-surrounded threshold, wood shuttered and framed bipartite windows. To the NE corner of the lot sits a detached L-shape garage at the end of a recessed driveway which runs along the north side of the house. Alterations include aluminum windo