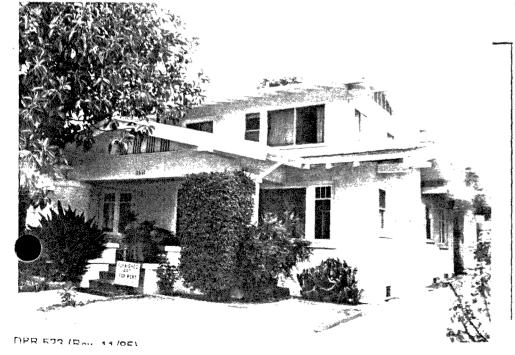

Located within the tract is an eclectic mix of over two hundred unique and interesting houses, each a representation of pre-World War One suburban residential architecture. Among these are examples of Craftsman, California Bungalow, Mission, Italian Renaissance, Spanish Colonial and Pueblo Revivals, as well as Prairie School, Art Deco and many other individual hybrid combinations of several styles. Besides Wheeler's contribution to the overall architectural flavor of the tract, there are many examples of works done by several noted local architects and home builders: Carlton Winslow, Walter Keller, Earl Josef Brenk, Alexander Schreiber, Caharles Salyers, Charles Swift, Harry Farr, Pear Pearson and others.

Within this time period, Burlingame became a showcase for contemporary architectural fancy. Several well-known local architects and builders were contracted by property owners to design and build their homes for them. Among these were: Charleton Winslow, Earl Brenk, Charles Salyers, Walter Keller, Theo Lohman, Alexander Schreiber, Archibald McCorkle and Louis Brandt.