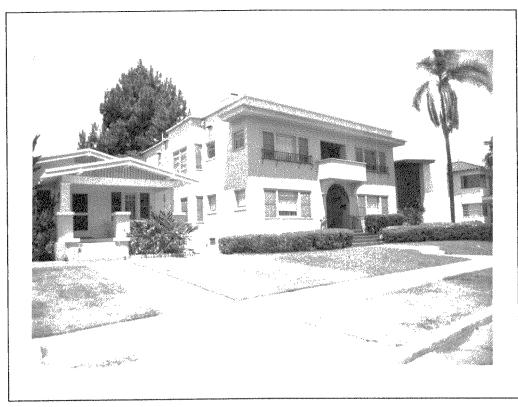

Located within the tract is an eclectic mix of over two hundred unique and interesting houses, each a representation of pre-World War One suburban residential architecture. Among these are examples of Craftsman, California Bungalow, Mission, Italian Renaissance, Spanish Colonial and Pueblo Revivals, as well as Prairie School, Art Deco and many other individual hybrid combinations of several styles. Besides Wheeler's contribution to the overall architectural flavor of the tract, there are many examples of works done by several noted local architects and home builders: Carlton Winslow, Walter Keller, Earl Josef Brenk, Alexander Schreiber, Caharles Salyers, Charles Swift, Harry Farr, Pear Pearson and others.

Many of the earliest homes in the Burlingame tract were designed by Wheeler. The Dr. Harry Wegeforth residence, 3004 Laurel Street, was designed by Wheeler for Dr. Wegeforth. Dr. Wegeforth would later become the principle founder of the San Diego Zoological Society and Zoo in 1916 and is credited with establishing one of the finest zoological and horticultural specimen collection in the world. Dr. Wegeforth held the position of president of the Zoological Society from that time until his death in 1941. Dr. Wegeforth's residence is one of only two residences in Burlingame designated as local historic landmarks.