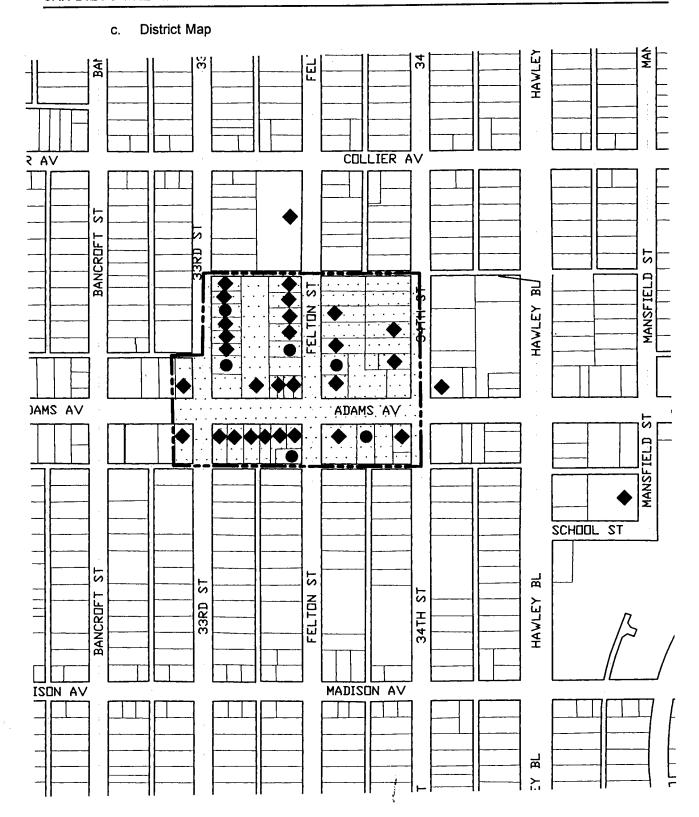

t begin at the alley south of Adams Avenue one parcel west of 33rd Street. From there the boundary runs north to the alley north of Adams jogging east to 33rd. From there the boundary travels north to the half block between Adams and Collier Avenue. It traverses two blocks going east to 34th Street turns south and terminates at the alley south of Adams Avenue.

This delineation captures the intersection of Adams Avenue and Felton Street where the Normal Heights community sign hangs and was intended as a major community commercial center by Cateri.

#### b. Boundary Justification

The proposed boundary encircles the most significant collection of Cateri commercial structures with a small sampling of residential units that are still in tact and reflect the vision of a local master builder.



Boundaries of the potential Carteri Center Historic District.

d. Statement of Significance from the Greater North Park Survey

# CARTERI CENTER: THE HISTORIC HEART OF NORMAL HEIGHTS STATEMENT OF SIGNIFICANCE

"Watch Carteri Center Grow" Carteri Center: the Historic Heart of Normal Heights

Carteri Center consists of twelve (12) one— to two—story commercial and multi—family Spanish Colonial Revival style buildings in the heart of the community of Normal Heights. Its greatest concentration is along both sides of Adams Avenue, between 33rd and Felton Streets, with four ancillary structures within a two—block radius both east and west of the core along Adams Avenue. While originally consisting of fourteen (14) structures, and although several storefronts have been altered over the years, mo