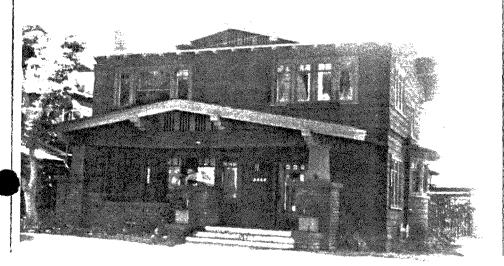

Many of the earliest homes in the Burlingame tract were designed by Wheeler. The Dr. Harry Wegeforth residence, 3004 Laurel Street, was designed by Wheeler for Dr. Wegeforth. Dr. Wegeforth would later become the principle founder of the San Diego Zoological Society and Zoo in 1916 and is credited with establishing one of the finest zoological and horticultural specimen collection in the world. Dr. Wegeforth held the position of president of the Zoological Society from that time until his death in 1941. Dr. Wegeforth's residence is one of only two residences in Burlingame designated as local historic landmarks.