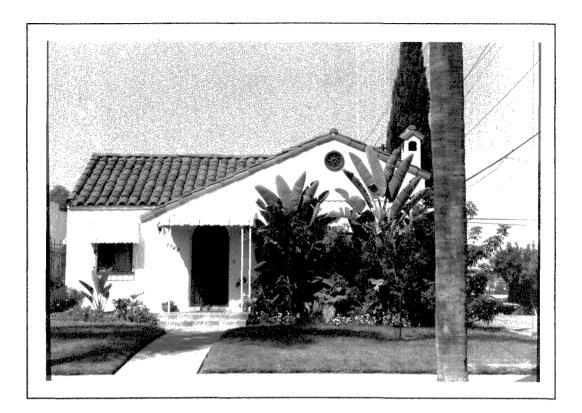

Located within the tract is an eclectic mix of over two hundred unique and interesting houses, each a representation of pre-World War One suburban residential architecture. Among these are examples of Craftsman, California Bungalow, Mission, Italian Renaissance, Spanish Colonial and Pueblo Revivals, as well as Prairie School, Art Deco and many other individual hybrid combinations of several styles. Besides Wheeler's contribution to the overall architectural flavor of the tract, there are many examples of works done by several noted local architects and home builders: Carlton Winslow, Walter Keller, Earl Josef Brenk, Alexander Schreiber, Caharles Salyers, Charles Swift, Harry Farr, Pear Pearson and others.

Within this time period, Burlingame became a showcase for contemporary architectural fancy. Several well-known local architects and builders were contracted by property owners to design and build their homes for them. Among these were: Charleton Winslow, Earl Brenk, Charles Salyers, Walter Keller, Theo Lohman, Alexander Schreiber, Archibald McCorkle and Louis Brandt.