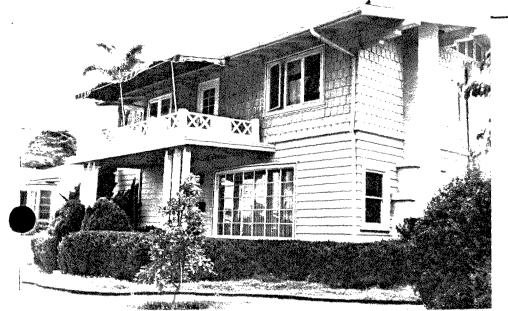

Many of the earliest homes in the Burlingame tract were designed by Wheeler. The Dr. Harry Wegeforth residence, 3004 Laurel Street, was designed by Wheeler for Dr. Wegeforth. Dr. Wegeforth would later become the principle founder of the San Diego Zoological Society and Zoo in 1916 and is credited with establishing one of the finest zoological and horticultural specimen collection in the world. Dr. Wegeforth held the position of president of the Zoological Society from that time until his death in 1941. Dr. Wegeforth's residence is one of only two residences in Burlingame designated as local historic landmarks.