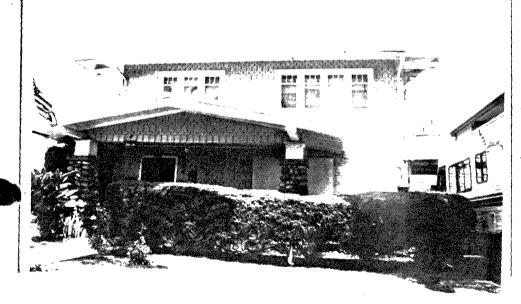

Located within the tract is an eclectic mix of over two hundred unique and interesting houses, each a representation of pre-World War One suburban residential architecture. Among these are examples of Craftsman, California Bungalow, Mission, Italian Renaissance, Spanish Colonial and Pueblo Revivals, as well as Prairie School, Art Deco and many other individual hybrid combinations of several styles. Besides Wheeler's contribution to the overall architectural flavor of the tract, there are many examples of works done by several noted local architects and home builders: Carlton Winslow, Walter Keller, Earl Josef Brenk, Alexander Schreiber, Caharles Salyers, Charles Swift, Harry Farr, Pear Pearson and others.

Within this time period, Burlingame became a showcase for contemporary architectural fancy. Several well-known local architects and builders were contracted by property owners to design and build their homes for them. Among these were: Charleton Winslow, Earl Brenk, Charles Salyers, Walter Keller, Theo Lohman, Alexander Schreiber, Archibald McCorkle and Louis Brandt.