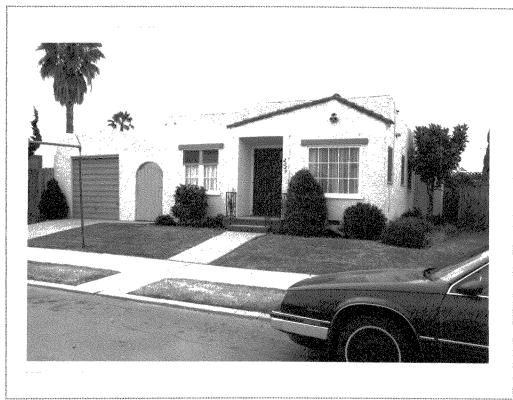

ey bungalow is one of the more welldefined examples of Spanish Colonial Revival style homes to be found along Shirley Ann Place. A triangular-bracketed red tile 1\2-hip hood shields the main doorway and windows of the bungalow's SW facade. The flat roof is hidden behind both triangular and curvilinear gabled stepped parapets. At the SE corner of the lot is a detached garage abutting the street.

Originally listed as 4503 Shirley Ann Place, this bungalow was built ca. 1925-27 by the Alberta Security Company as part of its development of Shirley Ann Place. It was one of several purchased in the early 1930s by John H. Murphy, Jr. as a real estate investment. Mr. Murphy, who was also a local real estate developer and investor, contracted Franciska Croxall to design the interior of this home.



14. UTM: 11/48720/3624360 Parcel # 445-232-29
2335 Monroe Avenue (2116-1-14) Construction Date: ca. 1925
Legal Description: Blk 72, west 90 ft & east 45 ft of
lots47 & 48, University Hts D'Hemecourt Map
Amended

Zoning: R1-5000 Present Owner: Buss, Elaine L. 2335 Monroe Avenu

2335 Monroe Avenue San Diego, CA 92116

This small rectangular Spanish Colonial Revival style bungalow has a flat roof, stepped parapets and stucco cladding. A NW projecting red tile-trim gable-end wing faces Monroe Avenue. At the NE corner of the wing is a deeply recessed threshold with a solid wood panel door. To the west of the threshold is a large, multi-sash focal window. An off-set gable wingwall guards the entrance to an east walkway between the house and a detached garage.

While not contiguous to the other