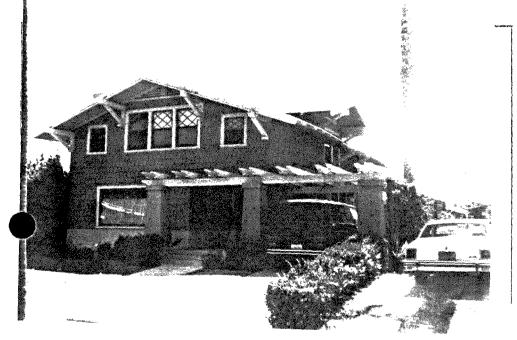

Located within the tract is an eclectic mix of over two hundred unique and interesting houses, each a representation of pre-World War One suburban residential architecture. Among these are examples of Craftsman, California Bungalow, Mission, Italian Renaissance, Spanish Colonial and Pueblo Revivals, as well as Prairie School, Art Deco and many other individual hybrid combinations of several styles. Besides Wheeler's contribution to the overall architectural flavor of the tract, there are many examples of works done by several noted local architects and home builders: Carlton Winslow, Walter Keller, Earl Josef Brenk, Alexander Schreiber, Caharles Salyers, Charles Swift, Harry Farr, Pear Pearson and others.