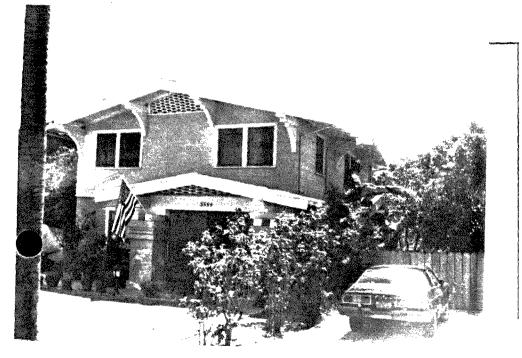

Many of the earliest homes in the Burlingame tract were designed by Wheeler. The Dr. Harry Wegeforth residence, 3004 Laurel Street, was designed by Wheeler for Dr. Wegeforth. Dr. Wegeforth would later become the principle founder of the San Diego Zoological Society and Zoo in 1916 and is credited with establishing one of the finest zoological and horticultural specimen collection in the world. Dr. Wegeforth held the position of president of the Zoological Society from that time until his death in 1941. Dr. Wegeforth's residence is one of only two residences in Burlingame designated as local historic landmarks.