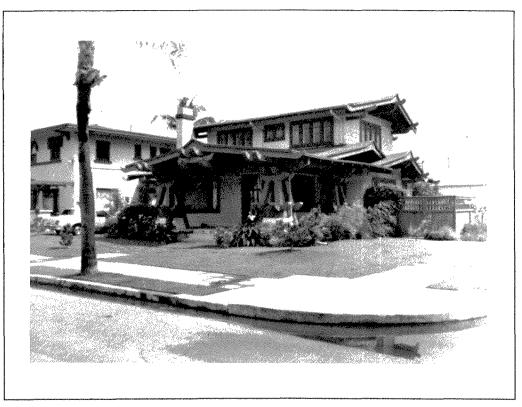

Located within the tract is an eclectic mix of over two hundred unique and interesting houses, each a representation of pre-World War One suburban residential architecture. Among these are examples of Craftsman, California Bungalow, Mission, Italian Renaissance, Spanish Colonial and Pueblo Revivals, as well as Prairie School, Art Deco and many other individual hybrid combinations of several styles. Besides Wheeler's contribution to the overall architectural flavor of the tract, there are many examples of works done by several noted local architects and home builders: Carlton Winslow, Walter Keller, Earl Josef Brenk, Alexander Schreiber, Caharles Salyers, Charles Swift, Harry Farr, Pear Pearson and others.

The other designated historic landmark is a grouping of three redwood-clad, two-story houses, arranged in a horseshoe pattern, with their fronts opening onto a central lawn area facing San Marcos Avenue, and their rears overlooking the south rim of Switzer Canyon. These homes were built simultaneously in 1913 by Mary W. Fulford. She hired New York architect Carleton Monroe

Winslow to design these eastern-influenced Craftsman style homes on lots she had purchased in 1912. Winslow, who was an associate architect of Bertram Goodhue (who had recently been chosen as chief architect for the upcoming 1915 Panama-California Exposition in Balboa Park), came to San Diego in 1911 from New York City to do preliminary work on the Exposition buildings. Mary W. Fulford, who was a cousin of the Exposition's president, George W. Marston, was probably introduced to Winslow by Marston. It has been surmised that Fulford was involved in speculative real estate building in time for the opening of the Exposition in 1915.