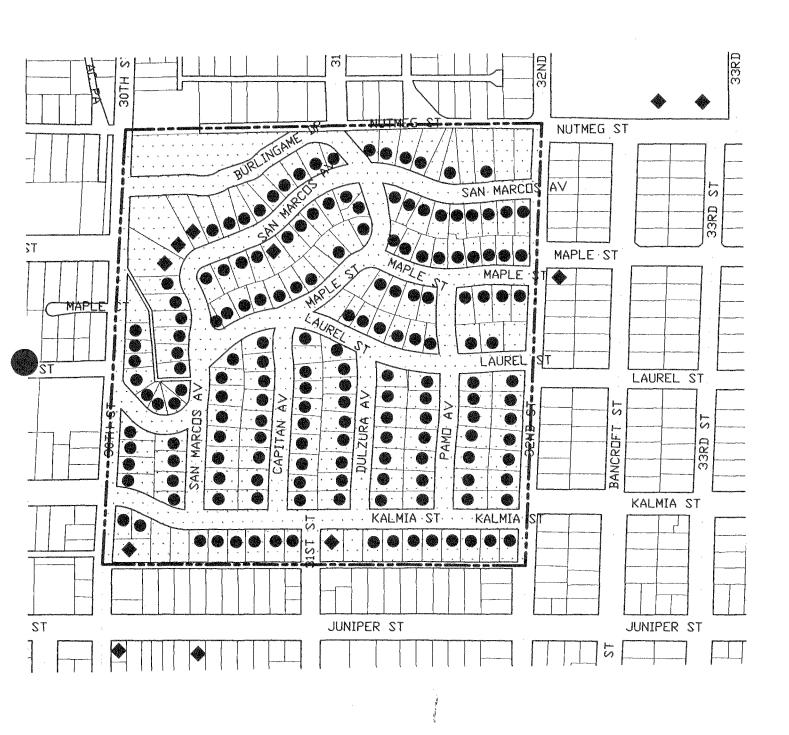

# a. Boundary Description

The proposed boundaries for the Burlingame Historic District begin at the intersection of Nutmeg and 30th Streets. From there it travels east to 32nd turning south until it comes to the half block between Kalmia and Juniper Streets.

#### b. Boundary Justification

The proposed boundaries encompass the original 1912 subdivision lines that were a complete departure from the city grid that surrounded all four sides. The developers laid out curvalinear streets that responded to the topography and even capitalized on the view towards Switzer Canyon. The development began construction prior to the 1915 Panama California Exposition and reflected pre-exposition architectural styles. Following the sweeping precedents advanced by the exposition, residential design once again reflected the trend of the day.

#### c. District Map

Boundaries of the potential Burlingame Historic District.