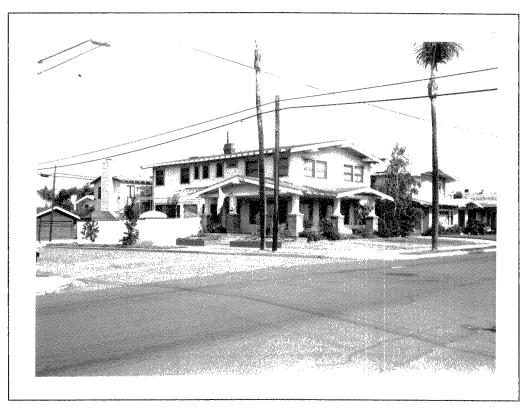

Located within the tract is an eclectic mix of over two hundred unique and interesting houses, each a representation of pre-World War One suburban residential architecture. Among these are examples of Craftsman, California Bungalow, Mission, Italian Renaissance, Spanish Colonial and Pueblo Revivals, as well as Prairie School, Art Deco and many other individual hybrid combinations of several styles. Besides Wheeler's contribution to the overall architectural flavor of the tract, there are many examples of works done by several noted local architects and home builders: Carlton Winslow, Walter Keller, Earl Josef Brenk, Alexander Schreiber, Caharles Salyers, Charles Swift, Harry Farr, Pear Pearson and others.

Within this time period, Burlingame became a showcase for contemporary architectural fancy. Several well-known local architects and builders were contracted by property owners to design and build their homes for them. Among these were: Charleton Winslow, Earl Brenk, Charles Salyers, Walter Keller, Theo Lohman, Alexander Schreiber, Archibald McCorkle and Louis Brandt.