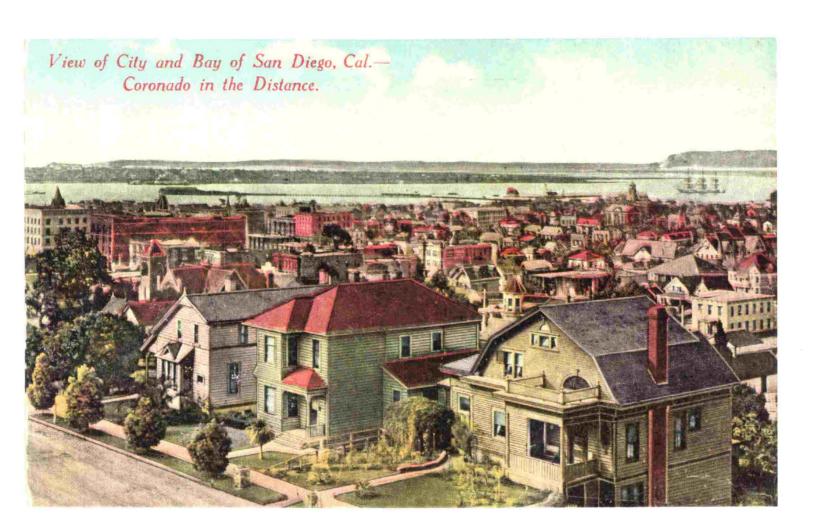

#### c. District Map

Boundaries of the potential Burlingame Historic District.

#### STATEMENT OF SIGNIFICANCE

The Burlingame Historic District consists of some forty acres of land, originally developed in 1912, which extends along San Marcos Street to the north, Kalmia Street to the south, 32nd Street to the east, and 30th Street to the west. The tract's architectural significance is expressed in its curvilinear street plan, which follows the area's natural contours. The original planners, Joseph McFadden and George Buxton, demarcated it with rose-colored sidewalks, the only such area in the city of San Diego to do so. Limited access to the tract at the time of its incorporation has left it with a quality of an integrated and separate development distinct from the surrounding community.

Between 1906 and 1929, the city of San Diego experienced a tremendous amount of commercial and residential development. This growth was underwritten by the eventual acquisition of a steady supply of water and the concurrent development of the city's rail and harbor facilities. Additionally, the city staged a highly successful exposition in Balboa Park, between 1915-16,

extolling the area's climatic, agricultural and water-borne resources. This event, the Panama-California International Exposition, helped to create one of the greatest local building booms. The exposition attracted thousands of visitors who chose to return to San Diego to live, work, invest and retire. Because of a this steady stream of new residents, local realtors began to buy and subdivide several tracts of land neighboring the downtown area, particularly in the areas bordering the eastern boundaries of Balboa Park.