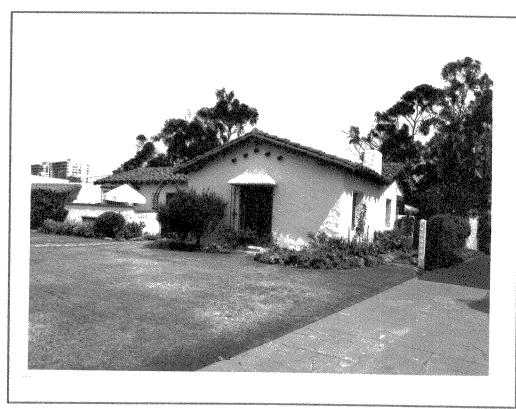

Many of the earliest homes in the Burlingame tract were designed by Wheeler. The Dr. Harry Wegeforth residence, 3004 Laurel Street, was designed by Wheeler for Dr. Wegeforth. Dr. Wegeforth would later become the principle founder of the San Diego Zoological Society and Zoo in 1916 and is credited with establishing one of the finest zoological and horticultural specimen collection in the world. Dr. Wegeforth held the position of president of the Zoological Society from that time until his death in 1941. Dr. Wegeforth's residence is one of only two residences in Burlingame designated as local historic landmarks.

The other designated historic landmark is a grouping of three redwood-clad, two-story houses, arranged in a horseshoe pattern, with their fronts opening onto a central lawn area facing San Marcos Avenue, and their rears overlooking the south rim of Switzer Canyon. These homes were built simultaneously in 1913 by Mary W. Fulford. She hired New York architect Carleton Monroe

Winslow to design these eastern-influenced Craftsman style homes on lots she had purchased in 1912. Winslow, who was an associate architect of Bertram Goodhue (who had recently been chosen as chief architect for the upcoming 1915 Panama-California Exposition in Balboa Park), came to San Diego in 1911 from New York City to do preliminary work on the Exposition buildings. Mary W. Fulford, who was a cousin of the Exposition's president, George W. Marston, was probably introduced to Winslow by Marston. It has been surmised that Fulford was involved in speculative real estate building in time for the opening of the Exposition in 1915.