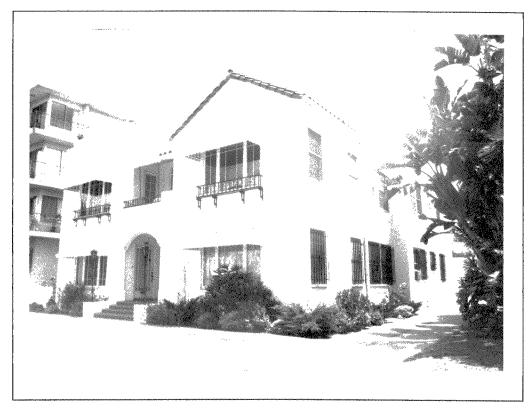

Located within the tract is an eclectic mix of over two hundred unique and interesting houses, each a representation of pre-World War One suburban residential architecture. Among these are examples of Craftsman, California Bungalow, Mission, Italian Renaissance, Spanish Colonial and Pueblo Revivals, as well as Prairie School, Art Deco and many other individual hybrid combinations of several styles. Besides Wheeler's contribution to the overall architectural flavor of the tract, there are many examples of works done by several noted local architects and home builders: Carlton Winslow, Walter Keller, Earl Josef Brenk, Alexander Schreiber, Caharles Salyers, Charles Swift, Harry Farr, Pear Pearson and others.

Within this time period, Burlingame became a showcase for contemporary architectural fancy. Several well-known local architects and builders were contracted by property owners to design and build their homes for them. Among these were: Charleton Winslow, Earl Brenk, Charles Salyers, Walter Keller, Theo Lohman, Alexander Schreiber, Archibald McCorkle and Louis Brandt.