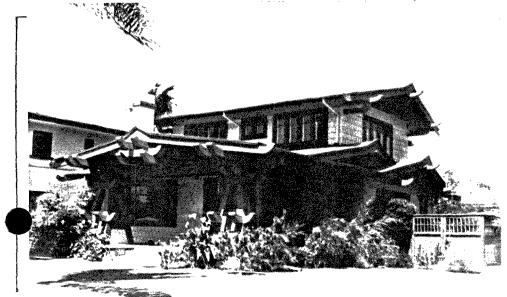

Located within the tract is an eclectic mix of over two hundred unique and interesting houses, each a representation of pre-World War One suburban residential architecture. Among these are examples of Craftsman, California Bungalow, Mission, Italian Renaissance, Spanish Colonial and Pueblo Revivals, as well as Prairie School, Art Deco and many other individual hybrid combinations of several styles. Besides Wheeler's contribution to the overall architectural flavor of the tract, there are many examples of works done by several noted local architects and home builders: Carlton Winslow, Walter Keller, Earl Josef Brenk, Alexander Schreiber, Caharles Salyers, Charles Swift, Harry Farr, Pear Pearson and others.

Within this time period, Burlingame became a showcase for contemporary architectural fancy. Several well-known local architects and builders were contracted by property owners to design and build their homes for them. Among these were: Charleton Winslow, Earl Brenk, Charles Salyers, Walter Keller, Theo Lohman, Alexander Schreiber, Archibald McCorkle and Louis Brandt.