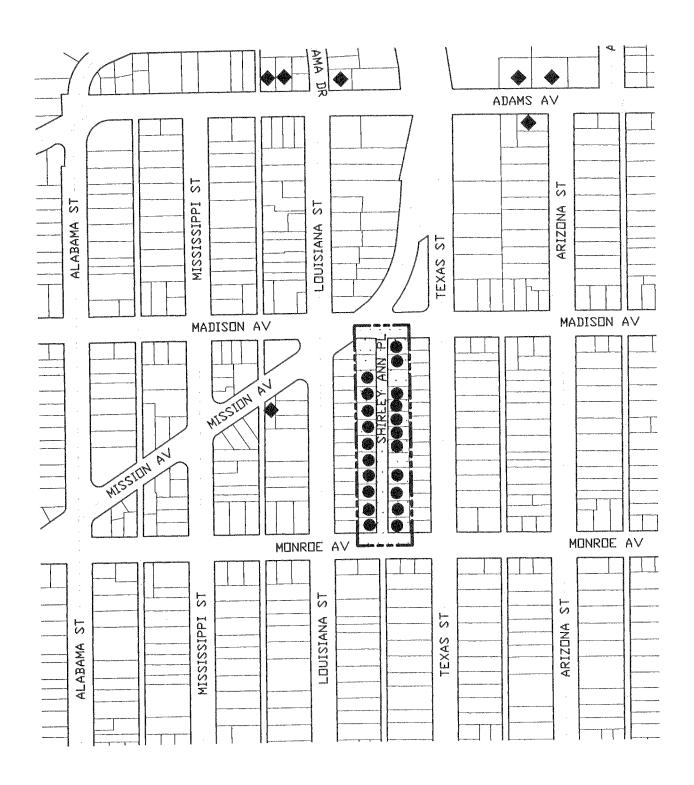

# **VOLUME 3**

I.

| 1. | Burlingame Historic District                     | Binder 9  |
|----|--------------------------------------------------|-----------|
| 2. | Carteri Center Historic District                 | Binder 9  |
| 3. | David O. Dryden Historic District                | Binder 9  |
| 4. | Marston Hills Historic District                  | Binder 10 |
| 5. | Park Boulevard Apartment Row Historic District   | Binder 10 |
| 6. | Park Boulevard Revival/Moderne Historic District | Binder 10 |
| 7. | Shirley Ann Place Historic District              | Binder 10 |

# I. POTENTIAL HISTORIC DISTRICTS

- A. Potential Historic Districts Identified during the Greater North Park Survey 1988-1991
  - 1. Burlingame Historic District
  - 2. Carteri Center Historic District
  - 3. David O. Dryden Historic District
  - 4. Marston Hills Historic District
  - 5. Park Boulevard Apartment Row Historic District
  - 6. Park Boulevard Revival/Moderne Historic District
  - 7. Shirley Ann Place Historic District