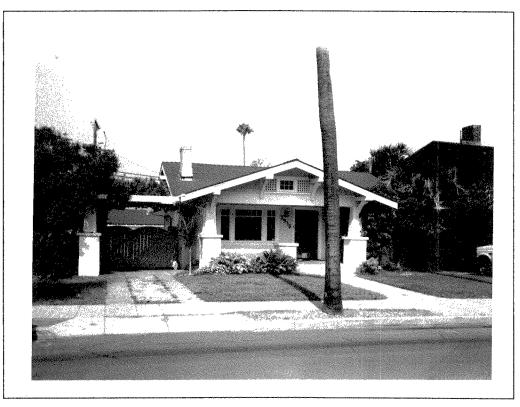

Located within the tract is an eclectic mix of over two hundred unique and interesting houses, each a representation of pre-World War One suburban residential architecture. Among these are examples of Craftsman, California Bungalow, Mission, Italian Renaissance, Spanish Colonial and Pueblo Revivals, as well as Prairie School, Art Deco and many other individual hybrid combinations of several styles. Besides Wheeler's contribution to the overall architectural flavor of the tract, there are many examples of works done by several noted local architects and home builders: Carlton Winslow, Walter Keller, Earl Josef Brenk, Alexander Schreiber, Caharles Salyers, Charles Swift, Harry Farr, Pear Pearson and others.

Many of the earliest homes in the Burlingame tract were designed by Wheeler. The Dr. Harry Wegeforth residence, 3004 Laurel Street, was designed by Wheeler for Dr. Wegeforth. Dr. Wegeforth would later become the principle founder of the San Diego Zoological Society and Zoo in 1916 and is credited with establishing one of the finest zoological and horticultural specimen collection in the world. Dr. Wegeforth held the position of president of the Zoological Society from that time until his death in 1941. Dr. Wegeforth's residence is one of only two residences in Burlingame designated as local historic landmarks.