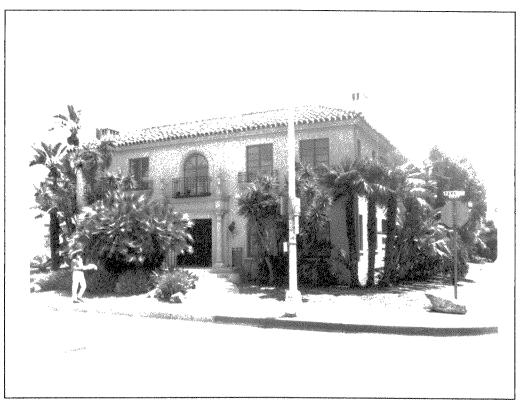

Many of the earliest homes in the Burlingame tract were designed by Wheeler. The Dr. Harry Wegeforth residence, 3004 Laurel Street, was designed by Wheeler for Dr. Wegeforth. Dr. Wegeforth would later become the principle founder of the San Diego Zoological Society and Zoo in 1916 and is credited with establishing one of the finest zoological and horticultural specimen collection in the world. Dr. Wegeforth held the position of president of the Zoological Society from that time until his death in 1941. Dr. Wegeforth's residence is one of only two residences in Burlingame designated as local historic landmarks.

The other designated historic landmark is a grouping of three redwood-clad, two-story houses, arranged in a horseshoe pattern, with their fronts opening onto a central lawn area facing San Marcos Avenue, and their rears overlooking the south rim of Switzer Canyon. These homes were built simultaneously in 1913 by Mary W. Fulford. She hired New York architect Carleton Monroe

Winslow to design these eastern-influenced Craftsman style homes on lots she had purchased in 1912. Winslow, who was an associate architect of Bertram Goodhue (who had recently been chosen as chief architect for the upcoming 1915 Panama-California Exposition in Balboa Park), came to San Diego in 1911 from New York City to do preliminary work on the Exposition buildings. Mary W. Fulford, who was a cousin of the Exposition's president, George W. Marston, was probably introduced to Winslow by Marston. It has been surmised that Fulford was involved in speculative real estate building in time for the opening of the Exposition in 1915.