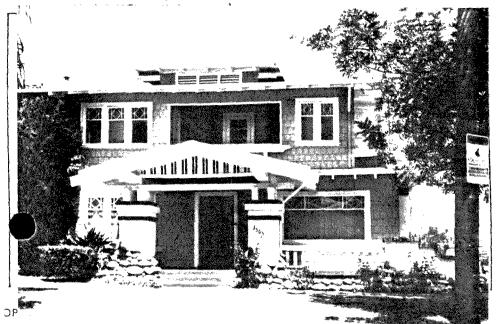

The other designated historic landmark is a grouping of three redwood-clad, two-story houses, arranged in a horseshoe pattern, with their fronts opening onto a central lawn area facing San Marcos Avenue, and their rears overlooking the south rim of Switzer Canyon. These homes were built simultaneously in 1913 by Mary W. Fulford. She hired New York architect Carleton Monroe

Winslow to design these eastern-influenced Craftsman style homes on lots she had purchased in 1912. Winslow, who was an associate architect of Bertram Goodhue (who had recently been chosen as chief architect for the upcoming 1915 Panama-California Exposition in Balboa Park), came to San Diego in 1911 from New York City to do preliminary work on the Exposition buildings. Mary W. Fulford, who was a cousin of the Exposition's president, George W. Marston, was probably introduced to Winslow by Marston. It has been surmised that Fulford was involved in speculative real estate building in time for the opening of the Exposition in 1915.