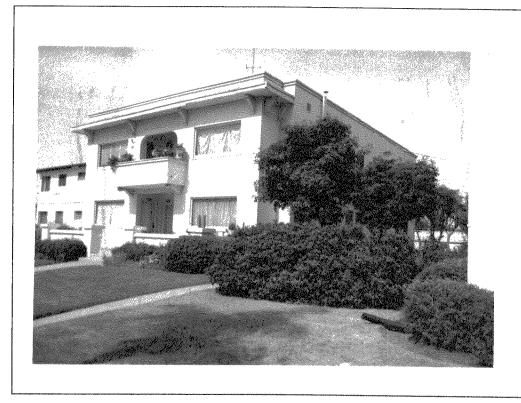

The other designated historic landmark is a grouping of three redwood-clad, two-story houses, arranged in a horseshoe pattern, with their fronts opening onto a central lawn area facing San Marcos Avenue, and their rears overlooking the south rim of Switzer Canyon. These homes were built simultaneously in 1913 by Mary W. Fulford. She hired New York architect Carleton Monroe

Winslow to design these eastern-influenced Craftsman style homes on lots she had purchased in 1912. Winslow, who was an associate architect of Bertram Goodhue (who had recently been chosen as chief architect for the upcoming 1915 Panama-California Exposition in Balboa Park), came to San Diego in 1911 from New York City to do preliminary work on the Exposition buildings. Mary W. Fulford, who was a cousin of the Exposition's president, George W. Marston, was probably introduced to Winslow by Marston. It has been surmised that Fulford was involved in speculative real estate building in time for the opening of the Exposition in 1915.