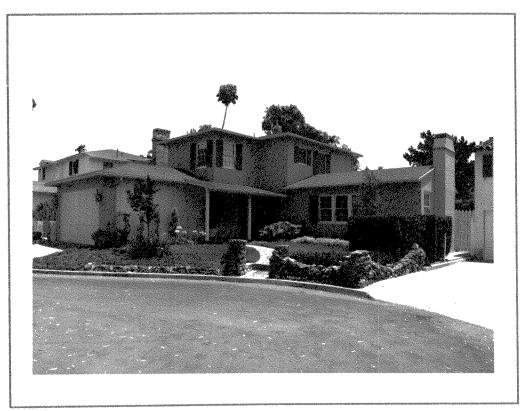

and three others were sold within three days of completion. Frank H. Burton was the first occupant of note. It was one of five homes built between 1933-34 in a re-subdivision of lots 22-25 of the original Marston Hills subdivision by the Hurlburt, Frank & Slaughter real estate development company. Ralph E. Hurlburt, who had been involved in the original 1924 development of Marston Hills, re-subdivided this area in 1933 with his partners, designer Ralph L. Frank and general contractor Jim C. Slaughter. David A. Loebenstein, the civil engineer who had been involved with the original subdivision, was retained as the surveyor. Noted horticulturalist Milton P. Sessions did the landscaping. There is a cobblestonelined stairway at the extreme NE edge of the property leading down to the arroyo.



39. UTM: 11/486870/3624560 Parcel #452-331-11
1281 Brooks Terrace (2103-2-39) Construction Date: ca. 1933
Legal Description: Lot B, Brooks Terrace

Zoning: MR-1000

Present Owner: Roberts, Robert C. & Currie, James R.

1281 Brooks Terrace San Diego, CA 92103

This L-shaped Monterey Revival style residences was built by the Hurlburt, Frank & Slaughter real estate development company ca. 1933 and immediately occupied by Adrian W. Miles, a real estate agent, and his wife Daisy. This home has undergone some slight cosmetic changes recently (new stucco, landscaping, and external light fixtures on the garage), but it still retains its original form and character. The design of the one-to-two-story split-level is a fusion of the Anglo-influenced Spanish Colonial houses of northern California, w