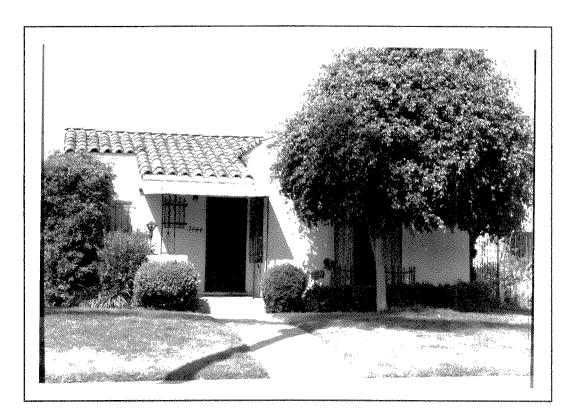

Located within the tract is an eclectic mix of over two hundred unique and interesting houses, each a representation of pre-World War One suburban residential architecture. Among these are examples of Craftsman, California Bungalow, Mission, Italian Renaissance, Spanish Colonial and Pueblo Revivals, as well as Prairie School, Art Deco and many other individual hybrid combinations of several styles. Besides Wheeler's contribution to the overall architectural flavor of the tract, there are many examples of works done by several noted local architects and home builders: Carlton Winslow, Walter Keller, Earl Josef Brenk, Alexander Schreiber, Caharles Salyers, Charles Swift, Harry Farr, Pear Pearson and others.

Within this time period, Burlingame became a showcase for contemporary architectural fancy. Several well-known local architects and builders were contracted by property owners to design and build their homes for them. Among these were: Charleton Winslow, Earl Brenk, Charles Salyers, Walter Keller, Theo Lohman, Alexander Schreiber, Archibald McCorkle and Louis Brandt.