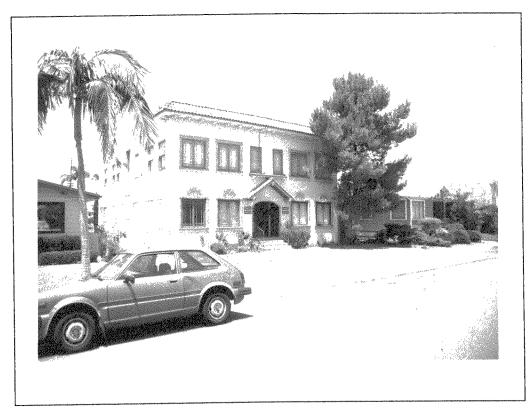

Located within the tract is an eclectic mix of over two hundred unique and interesting houses, each a representation of pre-World War One suburban residential architecture. Among these are examples of Craftsman, California Bungalow, Mission, Italian Renaissance, Spanish Colonial and Pueblo Revivals, as well as Prairie School, Art Deco and many other individual hybrid combinations of several styles. Besides Wheeler's contribution to the overall architectural flavor of the tract, there are many examples of works done by several noted local architects and home builders: Carlton Winslow, Walter Keller, Earl Josef Brenk, Alexander Schreiber, Caharles Salyers, Charles Swift, Harry Farr, Pear Pearson and others.

The other designated historic landmark is a grouping of three redwood-clad, two-story houses, arranged in a horseshoe pattern, with their fronts opening onto a central lawn area facing San Marcos Avenue, and their rears overlooking the south rim of Switzer Canyon. These homes were built simultaneously in 1913 by Mary W. Fulford. She hired New York architect Carleton Monroe

Winslow to design these eastern-influenced Craftsman style homes on lots she had purchased in 1912. Winslow, who was an associate architect of Bertram Goodhue (who had recently been chosen as chief architect for the upcoming 1915 Panama-California Exposition in Balboa Park), came to San Diego in 1911 from New York City to do preliminary work on the Exposition buildings. Mary W. Fulford, who was a cousin of the Exposition's president, George W. Marston, was probably introduced to Winslow by Marston. It has been surmised that Fulford was involved in speculative real estate building in time for the opening of the Exposition in 1915.