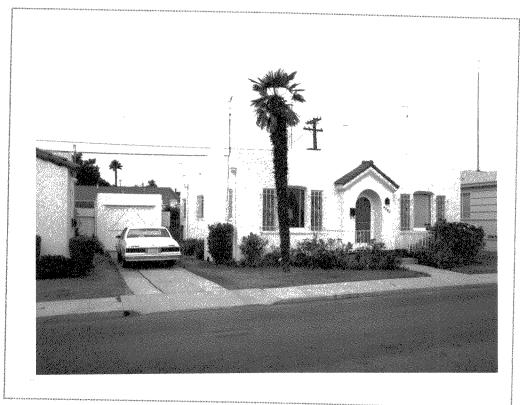

esent Owner: Gumtz, Mae L., TR 4568 Shirley Ann Place San Diego, CA 92116

This is another well-detailed flat-roof, rectangular-shape Spanish Colonial Revival style bungalow with a protruding red tile-covered gable wing and pent-roof porch extension. Distinctive features include a red tile-roof gabled bay off the south facade and a false-shuttered double-hung focal window in the gable wing. Foundation plants bordering the base of the facade, face a small lawn area. Like several of the Spanish style bungalows along Shirley Ann Place, there is a detached garage at the end of a recessed driveway off of the street.

This is one of several Spanish Colonial Revival style singlefamily bungalows found along Shirley Ann Place built as spec housing by the Alberta Security Company in the mid-1920s.



25. UTM: 11/486900/3624560 Parcel #445-152-24 4580 Shirley Ann Place (2116-1-25) Construction Date: ca. 1925 Legal Description: Blk 51, lots 2% 3 / Exc E 70 ft / & / Exc St University Hts D'Hemecourt Map Amended

Zoning: R1-5000

Present Owner: Kim, Judy A.

340 S. Cloverdale Ave

#205

Los Angeles, CA 90036

This flat roof, raised and steped parapet Spanish Colonial Revival bungalow, is built on a simple square plan with a detached garage at the back of a recessed driveway. Design features found on this bungalow, such as a projecting red tile gable-shape central vestibule, engaged chimney, stucco cladding and foundation plantings behind manicured front lawns, mirror the other 1920s-era Spanish-style bungalows found along Shirley Ann Place, as well as others found throughout the surround