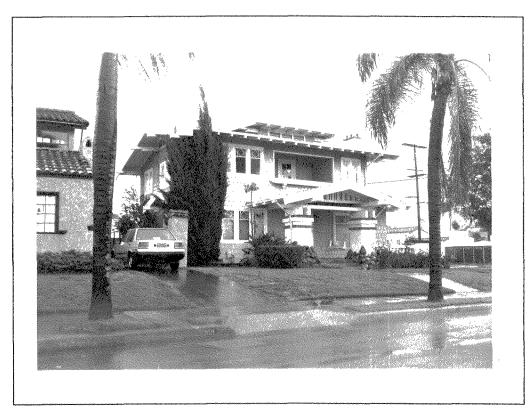

Located within the tract is an eclectic mix of over two hundred unique and interesting houses, each a representation of pre-World War One suburban residential architecture. Among these are examples of Craftsman, California Bungalow, Mission, Italian Renaissance, Spanish Colonial and Pueblo Revivals, as well as Prairie School, Art Deco and many other individual hybrid combinations of several styles. Besides Wheeler's contribution to the overall architectural flavor of the tract, there are many examples of works done by several noted local architects and home builders: Carlton Winslow, Walter Keller, Earl Josef Brenk, Alexander Schreiber, Caharles Salyers, Charles Swift, Harry Farr, Pear Pearson and others.

Within this time period, Burlingame became a showcase for contemporary architectural fancy. Several well-known local architects and builders were contracted by property owners to design and build their homes for them. Among these were: Charleton Winslow, Earl Brenk, Charles Salyers, Walter Keller, Theo Lohman, Alexander Schreiber, Archibald McCorkle and Louis Brandt.