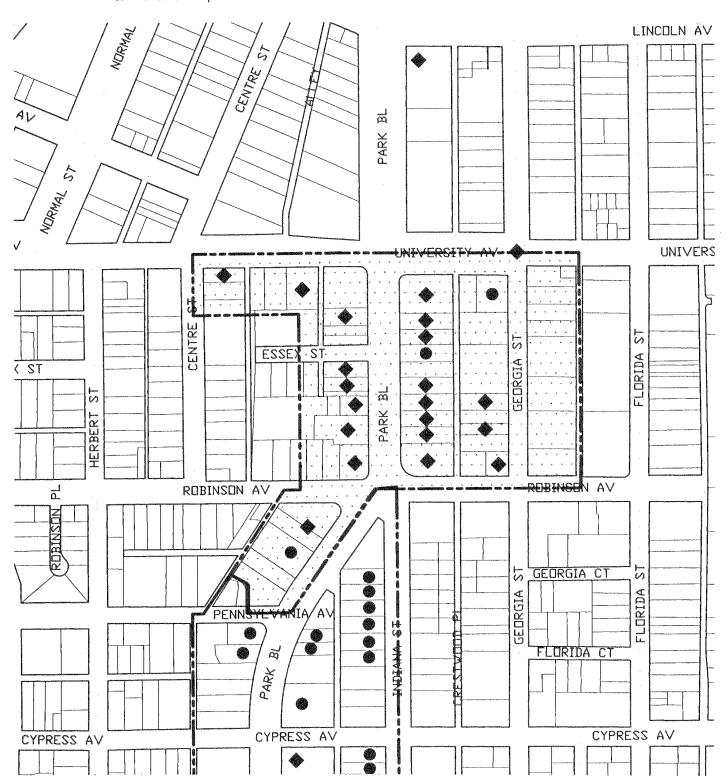

# a. Boundary Description

The proposed boundaries for the Burlingame Historic District begin at the intersection of Nutmeg and 30th Streets. From there it travels east to 32nd turning south until it comes to the half block between Kalmia and Juniper Streets.

#### b. Boundary Justification

The proposed boundaries encompass the original 1912 subdivision lines that were a complete departure from the city grid that surrounded all four sides. The developers laid out curvalinear streets that responded to the topography and even capitalized on the view towards Switzer Canyon. The development began construction prior to the 1915 Panama California Exposition and reflected pre-exposition architectural styles. Following the sweeping precedents advanced by the exposition, residential design once again reflected the trend of the day.

#### c. District Map

Boundaries of the potential Burlingame Historic District.