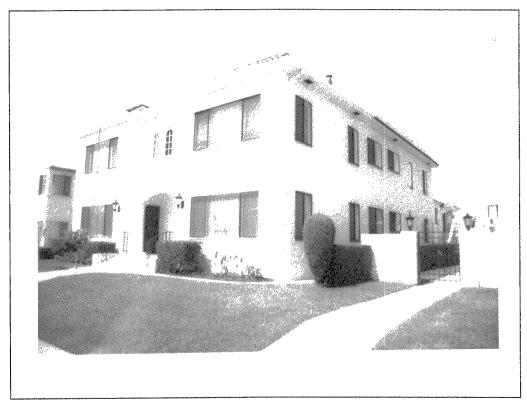

Located within the tract is an eclectic mix of over two hundred unique and interesting houses, each a representation of pre-World War One suburban residential architecture. Among these are examples of Craftsman, California Bungalow, Mission, Italian Renaissance, Spanish Colonial and Pueblo Revivals, as well as Prairie School, Art Deco and many other individual hybrid combinations of several styles. Besides Wheeler's contribution to the overall architectural flavor of the tract, there are many examples of works done by several noted local architects and home builders: Carlton Winslow, Walter Keller, Earl Josef Brenk, Alexander Schreiber, Caharles Salyers, Charles Swift, Harry Farr, Pear Pearson and others.

Many of the earliest homes in the Burlingame tract were designed by Wheeler. The Dr. Harry Wegeforth residence, 3004 Laurel Street, was designed by Wheeler for Dr. Wegeforth. Dr. Wegeforth would later become the principle founder of the San Diego Zoological Society and Zoo in 1916 and is credited with establishing one of the finest zoological and horticultural specimen collection in the world. Dr. Wegeforth held the position of president of the Zoological Society from that time until his death in 1941. Dr. Wegeforth's residence is one of only two residences in Burlingame designated as local historic landmarks.