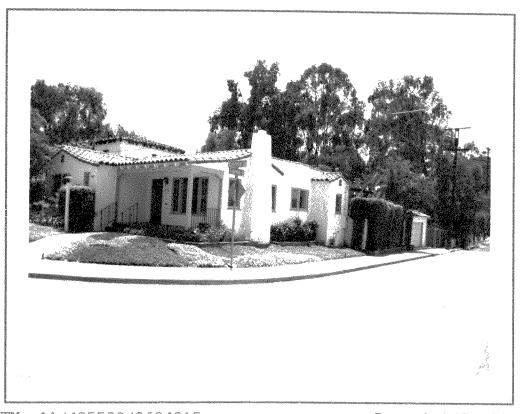

#### c. District Map

Boundaries of the potential Burlingame Historic District.

#### STATEMENT OF SIGNIFICANCE

The Burlingame Historic District consists of some forty acres of land, originally developed in 1912, which extends along San Marcos Street to the north, Kalmia Street to the south, 32nd Street to the east, and 30th Street to the west. The tract's architectural significance is expressed in its curvilinear street plan, which follows the area's natural contours. The original planners, Joseph McFadden and George Buxton, demarcated it with rose-colored sidewalks, the only such area in the city of San Diego to do so. Limited access to the tract at the time of its incorporation has left it with a quality of an integrated and separate development distinct from the surrounding community.