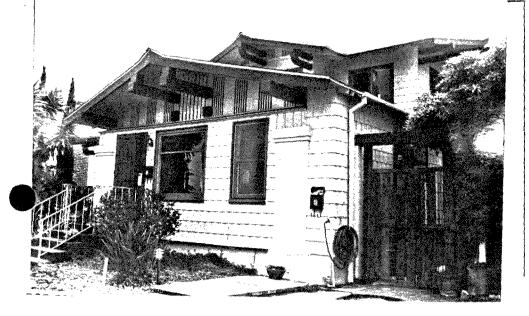

Located within the tract is an eclectic mix of over two hundred unique and interesting houses, each a representation of pre-World War One suburban residential architecture. Among these are examples of Craftsman, California Bungalow, Mission, Italian Renaissance, Spanish Colonial and Pueblo Revivals, as well as Prairie School, Art Deco and many other individual hybrid combinations of several styles. Besides Wheeler's contribution to the overall architectural flavor of the tract, there are many examples of works done by several noted local architects and home builders: Carlton Winslow, Walter Keller, Earl Josef Brenk, Alexander Schreiber, Caharles Salyers, Charles Swift, Harry Farr, Pear Pearson and others.

Within this time period, Burlingame became a showcase for contemporary architectural fancy. Several well-known local architects and builders were contracted by property owners to design and build their homes for them. Among these were: Charleton Winslow, Earl Brenk, Charles Salyers, Walter Keller, Theo Lohman, Alexander Schreiber, Archibald McCorkle and Louis Brandt.