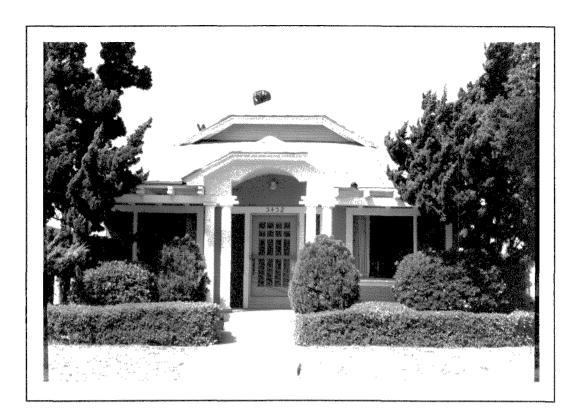

Located within the tract is an eclectic mix of over two hundred unique and interesting houses, each a representation of pre-World War One suburban residential architecture. Among these are examples of Craftsman, California Bungalow, Mission, Italian Renaissance, Spanish Colonial and Pueblo Revivals, as well as Prairie School, Art Deco and many other individual hybrid combinations of several styles. Besides Wheeler's contribution to the overall architectural flavor of the tract, there are many examples of works done by several noted local architects and home builders: Carlton Winslow, Walter Keller, Earl Josef Brenk, Alexander Schreiber, Caharles Salyers, Charles Swift, Harry Farr, Pear Pearson and others.

Within this time period, Burlingame became a showcase for contemporary architectural fancy. Several well-known local architects and builders were contracted by property owners to design and build their homes for them. Among these were: Charleton Winslow, Earl Brenk, Charles Salyers, Walter Keller, Theo Lohman, Alexander Schreiber, Archibald McCorkle and Louis Brandt.