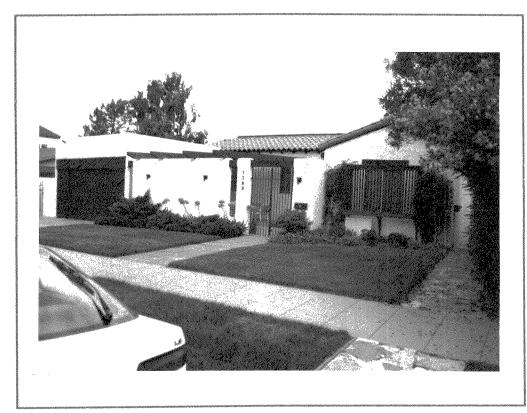

E. & Judith 1270 Myrtle Avenue

San Diego, CA 92103

This Spanish Colonial Revival style residence would be at home in the Andalusian hillsides. Built ca. 1930 by building contractor Walter L. Giles for Patrick E. and Annie G. McCaffrey, this handsome split-level structure gives the impression of a mult-layered Spanish village. Its main east/west block overlooks the arroyo at its rear. Singlestory gabled-end and hip-roofed wings extend from the SW and SE ends towards the street. A central porch area is shaded by a spear-supported fabric awning. Other Spanish details include red roofing tiles, stucco-clad wood-framed walls, wooden casement windows and mature foundation plantings. From the street, a curving driveway leads past a metal gate to a parking area along the SE side of the house.



27. UTM: 11/485580/3622640 Parcel #452-331-15
1260 Myrtle Avenue (2103-2-27) Construction Date: ca. 1927
Legal Description: E 65 Ft of W 120 Ft of Lot 26, Marston
Hills

Zoning: MR-1000

Present Owner: Reid, James D. & Yvonne M.

1260 Myrtle Avenue San Diego, CA 92103

This Spanish Colonial Revival style residence was built ca. 1927 by Ralph E. Hurlburt and Charles H. Tifal. Its first occupant of note was Ralph J. Zink, vice-president of the Coast Electrical Company, and his wife Delia. The Coast Electric Company was a prime supplier of electrical fixutres used throughout the homes in the Marston Hills development. The house sits slightly down and away from the street overlooking a deep arroyo. Its cross-gabled red tile-covered roof, stucco siding, and box-like flat roof-covered garage a