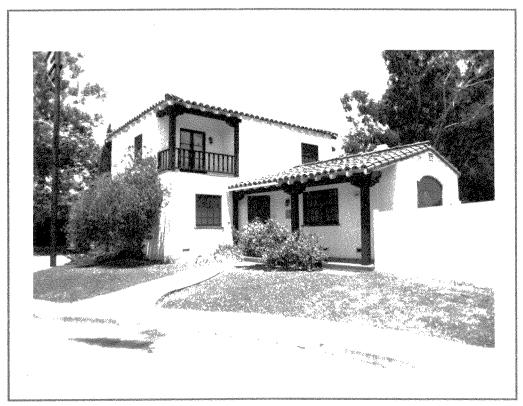

#### c. District Map

Boundaries of the potential Burlingame Historic District.

#### STATEMENT OF SIGNIFICANCE

The Burlingame Historic District consists of some forty acres of land, originally developed in 1912, which extends along San Marcos Street to the north, Kalmia Street to the south, 32nd Street to the east, and 30th Street to the west. The tract's architectural significance is expressed in its curvilinear street plan, which follows the area's natural contours. The original planners, Joseph McFadden and George Buxton, demarcated it with rose-colored sidewalks, the only such area in the city of San Diego to do so. Limited access to the tract at the time of its incorporation has left it with a quality of an integrated and separate development distinct from the surrounding community.

Located within the tract is an eclectic mix of over two hundred unique and interesting houses, each a representation of pre-World War One suburban residential architecture. Among these are examples of Craftsman, California Bungalow, Mission, Italian Renaissance, Spanish Colonial and Pueblo Revivals, as well as Prairie School, Art Deco and many other individual hybrid combinations of several styles. Besides Wheeler's contribution to the overall architectural flavor of the tract, there are many examples of works done by several noted local architects and home builders: Carlton Winslow, Walter Keller, Earl Josef Brenk, Alexander Schreiber, Caharles Salyers, Charles Swift, Harry Farr, Pear Pearson and others.