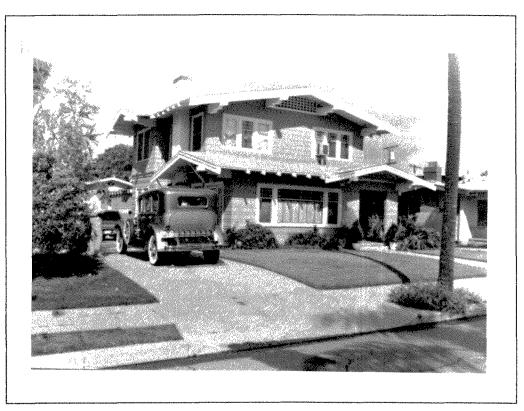

Located within the tract is an eclectic mix of over two hundred unique and interesting houses, each a representation of pre-World War One suburban residential architecture. Among these are examples of Craftsman, California Bungalow, Mission, Italian Renaissance, Spanish Colonial and Pueblo Revivals, as well as Prairie School, Art Deco and many other individual hybrid combinations of several styles. Besides Wheeler's contribution to the overall architectural flavor of the tract, there are many examples of works done by several noted local architects and home builders: Carlton Winslow, Walter Keller, Earl Josef Brenk, Alexander Schreiber, Caharles Salyers, Charles Swift, Harry Farr, Pear Pearson and others.

Within this time period, Burlingame became a showcase for contemporary architectural fancy. Several well-known local architects and builders were contracted by property owners to design and build their homes for them. Among these were: Charleton Winslow, Earl Brenk, Charles Salyers, Walter Keller, Theo Lohman, Alexander Schreiber, Archibald McCorkle and Louis Brandt.