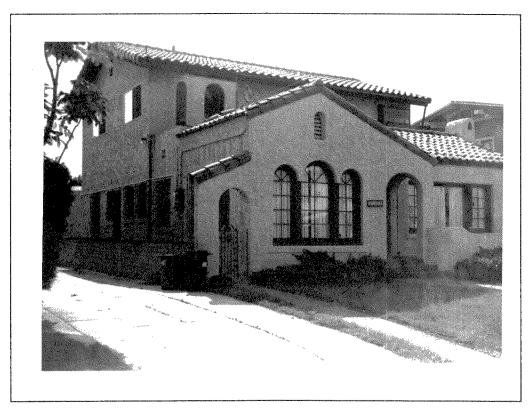

Located within the tract is an eclectic mix of over two hundred unique and interesting houses, each a representation of pre-World War One suburban residential architecture. Among these are examples of Craftsman, California Bungalow, Mission, Italian Renaissance, Spanish Colonial and Pueblo Revivals, as well as Prairie School, Art Deco and many other individual hybrid combinations of several styles. Besides Wheeler's contribution to the overall architectural flavor of the tract, there are many examples of works done by several noted local architects and home builders: Carlton Winslow, Walter Keller, Earl Josef Brenk, Alexander Schreiber, Caharles Salyers, Charles Swift, Harry Farr, Pear Pearson and others.

Within this time period, Burlingame became a showcase for contemporary architectural fancy. Several well-known local architects and builders were contracted by property owners to design and build their homes for them. Among these were: Charleton Winslow, Earl Brenk, Charles Salyers, Walter Keller, Theo Lohman, Alexander Schreiber, Archibald McCorkle and Louis Brandt.