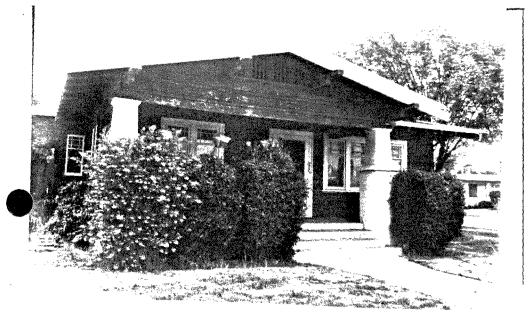

Located within the tract is an eclectic mix of over two hundred unique and interesting houses, each a representation of pre-World War One suburban residential architecture. Among these are examples of Craftsman, California Bungalow, Mission, Italian Renaissance, Spanish Colonial and Pueblo Revivals, as well as Prairie School, Art Deco and many other individual hybrid combinations of several styles. Besides Wheeler's contribution to the overall architectural flavor of the tract, there are many examples of works done by several noted local architects and home builders: Carlton Winslow, Walter Keller, Earl Josef Brenk, Alexander Schreiber, Caharles Salyers, Charles Swift, Harry Farr, Pear Pearson and others.

Within this time period, Burlingame became a showcase for contemporary architectural fancy. Several well-known local architects and builders were contracted by property owners to design and build their homes for them. Among these were: Charleton Winslow, Earl Brenk, Charles Salyers, Walter Keller, Theo Lohman, Alexander Schreiber, Archibald McCorkle and Louis Brandt.