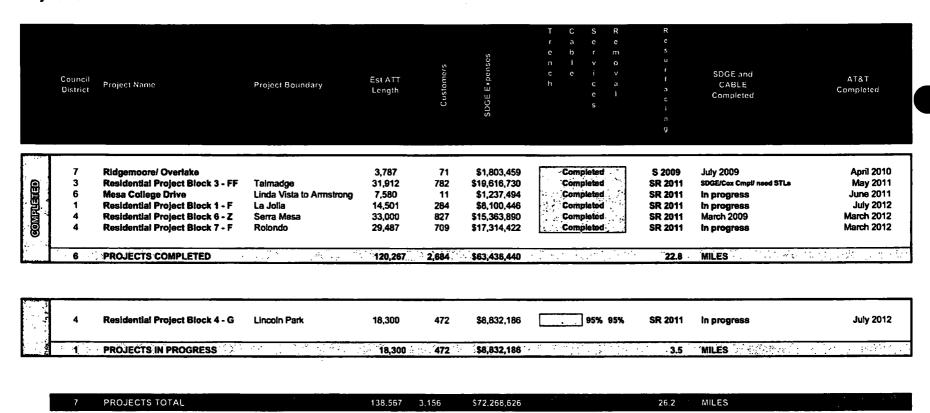

Year Three Requirements: For year three, AT&T is required to complete a defined list of projects not later than December 2010. Currently, AT&T has completed 6 of 7 required year three projects. It is estimated that the remaining project will be completed by Fall of 2012, at that time AT&T will be caught up with the backlog of projects and will then be completing the undergrounding projects in the same time period as SDG&E, Cox Cable and Time Warner. AT&T Status of Work on Catch Up Projects is in Attachment 3.

## **Attachment 3**

Year 3 AT&T Status of Work

### **YEAR 3 AT&T STATUS OF WORK**

May 29. 2012

**Resurfacing Column Legend:** 

S = Slurry

R = Resurface